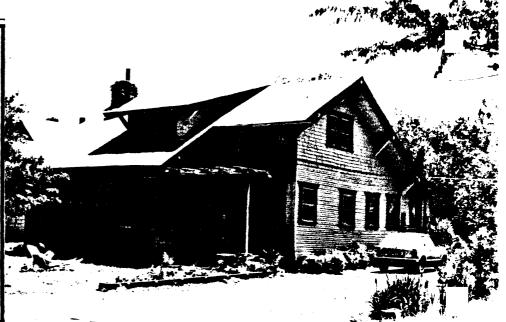

|
|                                                                   | ALTERATIONS: flagstone at part of front                                                                         |
| WALL SHEATHING: clapboard                                         | facade                                                                                                          |
|                                                                   | PHOTOGRAPH                                                                                                      |
| APPLIED ORNAMENT: wood shingles at gable walls                    | PHOTOGRAPHER: Woodward                                                                                          |

SKETCH MAP:

See Attached Survey Map



| ADDITIONAL DESCRIPTION/ANALYSIS (annotated form):                                                                      |
|------------------------------------------------------------------------------------------------------------------------|
|                                                                                                                        |
|                                                                                                                        |
| CICHIEICANCE                                                                                                           |
| SIGNIFICANCE: AREAS OF SIGNIFICANCE: COMMERCE COMMUNITY PLANNING ECONOMICS                                             |
| EXPLORATION/SETTLEMENT X GOVERNMENTAL MILITARY RELIGION SC