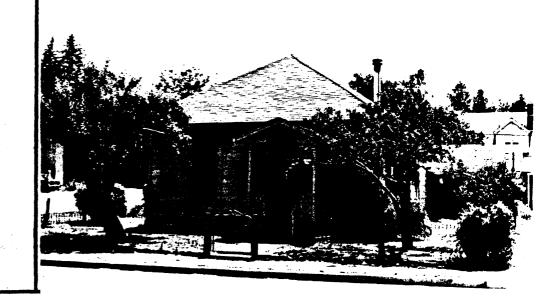

# NORTH END HISTORIC RESIDENTIAL DISTRICT CONTRIBUTING PROPERTIES

| IDENTIFICATION Flagstaff Multiple SURVEY AREA NAME: Resource Area | COUNTY:Coconino SURVEY SITE: 2-1 USGS QUAD: |
|-------------------------------------------------------------------|---------------------------------------------|
| HISTORIC NAME: Walter F. Jagger House                             | T R S / ¼ OF THE ¼                          |
| ADDRESS/LOCATION: 518 N. San Francisco                            | итм                                         |
| CITY/TOWN: Flagstaff                                              | Description (contd.)                        |
| TAX PARCEL NUMBER: 101-10-15                                      | ROOF TYPE: gable with jerkinheads           |
| OWNER: Steel, Wm. J. & Dorothy                                    | ROOF SHEATHING: asphalt shingles            |
| OWNER ADDRESS: 516 N. San Fransico                                |                                             |
| Flagstaff, AZ 86001                                               | EAVES TREATMENT: exposed rafters            |
| HISTORIC USE: residence                                           |                                             |
| PRESENT USE: residence                                            | WINDOWS: 1/1 double hung wood; fixed        |
| BUILDING TYPE: house                                              | sash                                        |
| STYLE: Bungalow                                                   | ENTRY: offset/recessed - 1 lite wood        |
| CONSTRUCTION DATE: 1910-1916                                      | door, original                              |
| ARCHITECT/BUILDER:                                                | PORCHES: recessed entry porch               |
| INTEGRITY: altered minor                                          |                                             |
| CONDITION: good                                                   | STOREFRONTS: Not Applicable                 |
| DESCRIPTION                                                       |                                             |
| STORIES: 1 DIMENSIONS: (1)35 (w) 30                               | NOTABLE INTERIOR: Unknown                   |
| STRUCTURAL MATERIAL: unknown                                      |                                             |
|                                                                   | OUTBUILDINGS: garage                        |
| FOUNDATION MATERIAL: unknown                                      |                                             |
|                                                                   | ALTERATIONS:                                |
| WALL SHEATHING: stucco                                            |                                             |
|                                                                   | PHOTOGRAPH                                  |
| APPLIED ORNAMENT:                                                 | PHOTOGRAPHER: Woodward                      |
|                                                                   | 5일 / .                                      |
| SKETCH MAP:                                                       | 12.                                         |