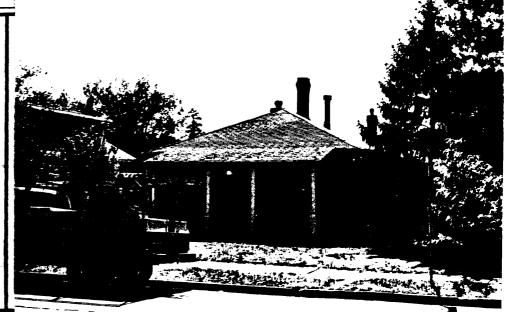

|
| WALL SHEATHING: clapboard/wood shingles/                                                                         |                                                                         |
|                                                                                                                  | PHOTOGRAPH                                                              |
| APPLIED ORNAMENT:                                                                                                | PHOTOGRAPHER: Hoodward                                                  |
|                                                                                                                  |                                                                         |

SKETCH MAP:



| ADDITIONAL DESCRIPTION/ANALYSIS (annotated form):