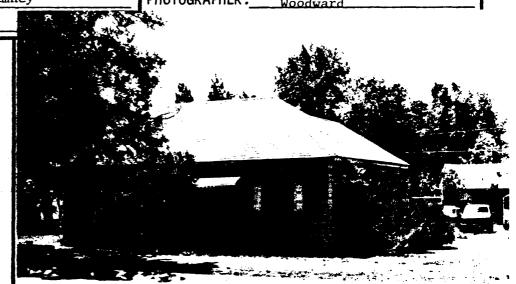

# NORTH END HISTORIC RESIDENTIAL DISTRICT CONTRIBUTING PROPERTIES

| IDENTIFICATION Flagstaff Multiple SURVEY AREA NAME: Resource Area | COUNTY:Coconino SURVEY SITE: 2-1 USGS QUAD: |
|-------------------------------------------------------------------|---------------------------------------------|
| HISTORIC NAME: Walter F. Jagger House                             | T R S / ¼ OF THE ¼                          |
| ADDRESS/LOCATION: 518 N. San Francisco                            | итм                                         |
| CITY/TOWN: Flagstaff                                              | Description (contd.)                        |
| TAX PARCEL NUMBER: 101-10-15                                      | ROOF TYPE: gable with jerkinheads           |
| OWNER: Steel, Wm. J. & Dorothy                                    | ROOF SHEATHING: asphalt shingles            |
| OWNER ADDRESS: 516 N. San Fransico                                |                                             |
| Flagstaff, AZ 86001                                               | EAVES TREATMENT: exposed rafters            |
| HISTORIC USE: residence                                           |                                             |
| PRESENT USE: residence                                            | WINDOWS: 1/1 double hung wood; fixed        |
| BUILDING TYPE: house                                              | sash                                        |
| STYLE: Bungalow                                                   | ENTRY: offset/recessed - 1 lite wood        |
| CONSTRUCTION DATE: 1910-1916                                      | door, original                              |
| ARCHITECT/BUILDER:                                                | PORCHES: recessed entry porch               |
| INTEGRITY: altered minor                                          |                                             |
| CONDITION: good                                                   | STOREFRONTS: Not Applicable                 |
| DESCRIPTION                                                       |                                             |
| STORIES: 1 DIMENSIONS: (1)35 (w) 30                               | NOTABLE INTERIOR: Unknown                   |
| STRUCTURAL MATERIAL: unknown                                      |                                             |
|                                                                   | OUTBUILDINGS: garage                        |
| FOUNDATION MATERIAL: unknown                                      |                                             |
|                                                                   | ALTERATIONS:                                |
| WALL SHEATHING: stucco                                            |                                             |
|                                                                   | PHOTOGRAPH                                  |
| APPLIED ORNAMENT:                                                 | PHOTOGRAPHER: Woodward                      |
|                                                                   | 5일 / .                                      |
| SKETCH MAP:                                                       | 12.                                         |