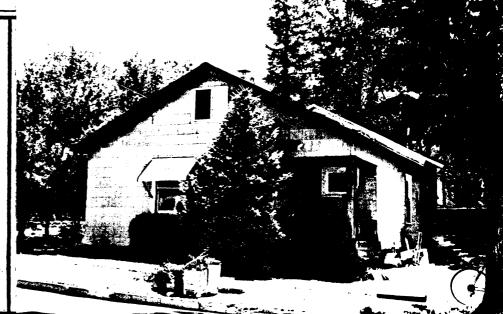

# NORTH END HISTORIC RESIDENTIAL DISTRICT CONTRIBUTING PROPERTIES

| IDENTIFICATION Flagstaff Multiple SURVEY AREA NAME: Resource Area | COUNTY:Coconino SURVEY SITE: 2-1 USGS QUAD: |
|-------------------------------------------------------------------|---------------------------------------------|
| HISTORIC NAME: Walter F. Jagger House                             | T R S / ¼ OF THE ¼                          |
| ADDRESS/LOCATION: 518 N. San Francisco                            | итм                                         |
| CITY/TOWN: Flagstaff                                              | Description (contd.)                        |
| TAX PARCEL NUMBER: 101-10-15                                      | ROOF TYPE: gable with jerkinheads           |
| OWNER: Steel, Wm. J. & Dorothy                                    | ROOF SHEATHING: asphalt shingles            |
| OWNER ADDRESS: 516 N. San Fransico                                |                                             |
| Flagstaff, AZ 86001                                               | EAVES TREATMENT: exposed rafters            |
| HISTORIC USE: residence                                           |                                             |
| PRESENT USE: residence                                            | WINDOWS: 1/1 double hung wood; fixed        |
| BUILDING TYPE: house                                              | sash                                        |
| STYLE: Bungalow                                                   | ENTRY: offset/recessed - 1 lite wood        |
| CONSTRUCTION DATE: 1910-1916                                      | door, original                              |
| ARCHITECT/BUILDER:                                                | PORCHES: recessed entry porch               |
| INTEGRITY: altered minor                                          |                                             |
| CONDITION: good                                                   | STOREFRONTS: Not Applicable                 |
| DESCRIPTION                                                       |                                             |
| STORIES: 1 DIMENSIONS: (1)35 (w) 30                               | NOTABLE INTERIOR: Unknown                   |
| STRUCTURAL MATERIAL: unknown                                      |                                             |
|                                                                   | OUTBUILDINGS: garage                        |
| FOUNDATION MATERIAL: unknown                                      |                                             |
|                                                                   | ALTERATIONS:                                |
| WALL SHEATHING: stucco                                            |                                             |
|                                                                   | PHOTOGRAPH                                  |
| APPLIED ORNAMENT:                                                 | PHOTOGRAPHER: Woodward                      |
|                                                                   | 5일 / .                                      |
| SKETCH MAP:                                                       | 12.                                         |