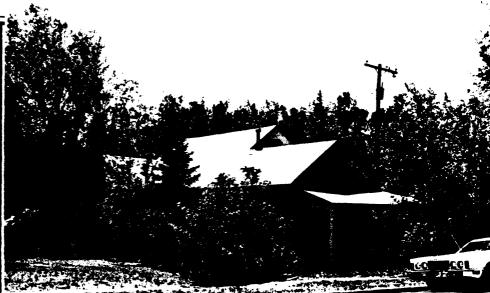

# NORTH END HISTORIC RESIDENTIAL DISTRICT CONTRIBUTING PROPERTIES

| IDENTIFICATION Flagstaff Multiple SURVEY AREA NAME: Resource Area | COUNTY:Coconino SURVEY SITE: 2-1 USGS QUAD: |
|-------------------------------------------------------------------|---------------------------------------------|
| HISTORIC NAME: Walter F. Jagger House                             | T R S / ¼ OF THE ¼                          |
| ADDRESS/LOCATION: 518 N. San Francisco                            | итм                                         |
| CITY/TOWN: Flagstaff                                              | Description (contd.)                        |
| TAX PARCEL NUMBER: 101-10-15                                      | ROOF TYPE: gable with jerkinheads           |
| OWNER: Steel, Wm. J. & Dorothy                                    | ROOF SHEATHING: asphalt shingles            |
| OWNER ADDRESS: 516 N. San Fransico                                |                                             |
| Flagstaff, AZ 86001                                               | EAVES TREATMENT: exposed rafters            |
| HISTORIC USE: residence                                           |                                             |
| PRESENT USE: residence                                            | WINDOWS: 1/1 double hung wood; fixed        |
| BUILDING TYPE: house                                              | sash                                        |
| STYLE: Bungalow                                                   | ENTRY: offset/recessed - 1 lite wood        |
| CONSTRUCTION DATE: 1910-1916                                      | door, original                              |
| ARCHITECT/BUILDER:                                                | PORCHES: recessed entry porch               |
| INTEGRITY: altered minor                                          |                                             |
| CONDITION: good                                                   | STOREFRONTS: Not Applicable                 |
| DESCRIPTION                                                       |                                             |
| STORIES: 1 DIMENSIONS: (1)35 (w) 30                               | NOTABLE INTERIOR: Unknown                   |
| STRUCTURAL MATERIAL: unknown                                      |                                             |
|                                                                   | OUTBUILDINGS: garage                        |
| FOUNDATION MATERIAL: unknown                                      |                                             |
|                                                                   | ALTERATIONS:                                |
| WALL SHEATHING: stucco                                            |                                             |
|                                                                   | PHOTOGRAPH                                  |
| APPLIED ORNAMENT:                                                 | PHOTOGRAPHER: Woodward                      |
|                                                                   | 5일 / .                                      |
| SKETCH MAP:                                                       | 12.                                         |