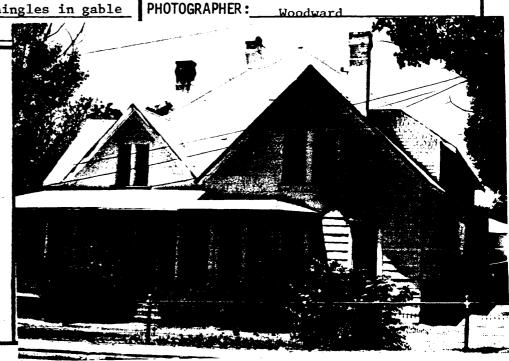

# NORTH END HISTORIC RESIDENTIAL DISTRICT CONTRIBUTING PROPERTIES

| IDENTIFICATION Flagstaff Multiple SURVEY AREA NAME: Resource Area | COUNTY:Coconino SURVEY SITE: 2-1 USGS QUAD: |
|-------------------------------------------------------------------|---------------------------------------------|
| HISTORIC NAME: Walter F. Jagger House                             | T R S / ¼ OF THE ¼                          |
| ADDRESS/LOCATION: 518 N. San Francisco                            | итм                                         |
| CITY/TOWN: Flagstaff                                              | Description (contd.)                        |
| TAX PARCEL NUMBER: 101-10-15                                      | ROOF TYPE: gable with jerkinheads           |
| OWNER: Steel, Wm. J. & Dorothy                                    | ROOF SHEATHING: asphalt shingles            |
| OWNER ADDRESS: 516 N. San Fransico                                |                                             |
| Flagstaff, AZ 86001                                               | EAVES TREATMENT: exposed rafters            |
| HISTORIC USE: residence                                           |                                             |
| PRESENT USE: residence                                            | WINDOWS: 1/1 double hung wood; fixed        |
| BUILDING TYPE: house                                              | sash                                        |
| STYLE: Bungalow                                                   | ENTRY: offset/recessed - 1 lite wood        |
| CONSTRUCTION DATE: 1910-1916                                      | door, original                              |
| ARCHITECT/BUILDER:                                                | PORCHES: recessed entry porch               |
| INTEGRITY: altered minor                                          |                                             |
| CONDITION: good                                                   | STOREFRONTS: Not Applicable                 |
| DESCRIPTION                                                       |                                             |
| STORIES: 1 DIMENSIONS: (1)35 (w) 30                               | NOTABLE INTERIOR: Unknown                   |
| STRUCTURAL MATERIAL: unknown                                      |                                             |
|                                                                   | OUTBUILDINGS: garage                        |
| FOUNDATION MATERIAL: unknown                                      |                                             |
|                                                                   | ALTERATIONS:                                |
| WALL SHEATHING: stucco                                            |                                             |
|                                                                   | PHOTOGRAPH                                  |
| APPLIED ORNAMENT:                                                 | PHOTOGRAPHER: Woodward                      |
|                                                                   | 5일 / .                                      |
| SKETCH MAP:                                                       | 12.                                         |

See Attached Survey Map

| ADDITIONAL DESCRIPTION/ANALYSIS (annotated form):                                                                             |
|-------------------------------------------------------------------------------------------------------------------------------|
|                                                                                                                               |
| CTONTETONNOE                                                                                                                  |
| SIGNIFICANCE:                                                                                                                 |
| AREAS OF SIGNIFICANCE: COMMERCE COMMUNITY PLANNING ECONOMICS  EXPLORATION/SETTLEMENT X GOVERNMENTAL MILITARY RELIGION SCIENCE |
|                                                                                                                               |
| THEATRETRANSPORTATIONTOURISMOTHER(specify) INDUSTRYARCHITECTURE_X                                                             |
| HISTORIC ASSOCIATIONS (be concise):                                                                                           |
| PROMINENT OCCUPANT/HISTORIC ASSOCIATION(S) Built as a residence for Walter F. Jagger,                                         |
| prominent businessman and president of the Flagstaff Mercantile Company.                                                      |
| RELATIONSHIP TO LOCAL DEVELOPMENT <u>during Flagstaff's second major building boom.</u>                                       |
| CULTURAL AFFILIATIONS                                                                                                         |
| ARCHITECTURAL MERIT A good representative of a large Bungalow style house.                                                    |
| MAJOR ARCH. FORM/MATERIAL Illustrates popular local use of malpais rock in residential architectural detailing.               |
| ENGINEERING/STRUCTURAL                                                                                                        |
| DISTRICT/STREETSCAPE CONTRIBUTION                                                                                             |
| DISCUSSION AS REQUIRED:                                                                                                       |
|                                                                                                                               |
|                                                                                                                               |
|                                                                                                                               |
|                                                                                                                               |
| CONTEXT: ISOLATED/RURAL RESIDENTIAL STREET X COMMERCIAL CENTRAL SQUARE                                                        |
| CBD: OTHER:                                                                                                                   |
|                                                                                                                               |
| BIBLIOGRAPHY/SOURCES: SEE SURVEY REPORT BIBLIOGRAPHY                                                                          |
|                                                                                                                               |
|                                                                                                                               |
|                                                                                                                               |
| LISTING IN OTHER SURVEYS:                                                                                                     |
| NATIONAL REGISTER STATUS:                                                                                                     |
| LISTED DETERMINED ELIGIBLE DETERMINED NOT ELIGIBLE NOT EVALUATED                                                              |
| DETERMINED ELIGIBLE DETERMINED NOT ELIGIBLE NOT EVALUATED                                                                     |
| COMMENTS/DEVELOPMENT PLANS/THREATS:                                                                                           |
|                                                                                                                               |
|                                                                                                                               |
|                                                                                                                               |
| SURVEYOR Woodward SURVEY DATE 1985 DATE FORM COMPLETED 6/85                                                                   |