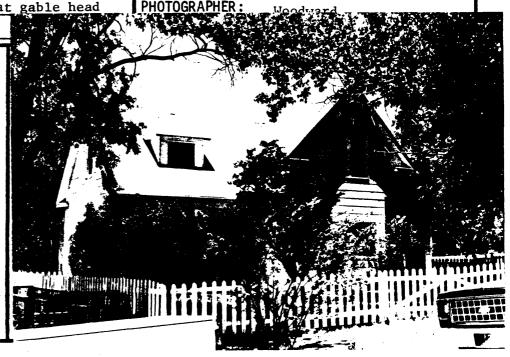

# NORTH END HISTORIC RESIDENTIAL DISTRICT CONTRIBUTING PROPERTIES

| IDENTIFICATION Flagstaff Multiple SURVEY AREA NAME: Resource Area | COUNTY:Coconino SURVEY SITE: 2-1 USGS QUAD: |
|-------------------------------------------------------------------|---------------------------------------------|
| HISTORIC NAME: Walter F. Jagger House                             | T R S / ¼ OF THE ¼                          |
| ADDRESS/LOCATION: 518 N. San Francisco                            | итм                                         |
| CITY/TOWN: Flagstaff                                              | Description (contd.)                        |
| TAX PARCEL NUMBER: 101-10-15                                      | ROOF TYPE: gable with jerkinheads           |
| OWNER: Steel, Wm. J. & Dorothy                                    | ROOF SHEATHING: asphalt shingles            |
| OWNER ADDRESS: 516 N. San Fransico                                |                                             |
| Flagstaff, AZ 86001                                               | EAVES TREATMENT: exposed rafters            |
| HISTORIC USE: residence                                           |                                             |
| PRESENT USE: residence                                            | WINDOWS: 1/1 double hung wood; fixed        |
| BUILDING TYPE: house                                              | sash                                        |
| STYLE: Bungalow                                                   | ENTRY: offset/recessed - 1 lite wood        |
| CONSTRUCTION DATE: 1910-1916                                      | door, original                              |
| ARCHITECT/BUILDER:                                                | PORCHES: recessed entry porch               |
| INTEGRITY: altered minor                                          |                                             |
| CONDITION: good                                                   | STOREFRONTS: Not Applicable                 |
| DESCRIPTION                                                       |                                             |
| STORIES: 1 DIMENSIONS: (1)35 (w) 30                               | NOTABLE INTERIOR: Unknown                   |
| STRUCTURAL MATERIAL: unknown                                      |                                             |
|                                                                   | OUTBUILDINGS: garage                        |
| FOUNDATION MATERIAL: unknown                                      |                                             |
|                                                                   | ALTERATIONS:                                |
| WALL SHEATHING: stucco                                            |                                             |
|                                                                   | PHOTOGRAPH                                  |
| APPLIED ORNAMENT:                                                 | PHOTOGRAPHER: Woodward                      |
|                                                                   | 5일 / .                                      |
| SKETCH MAP:                                                       | 12.                                         |

See Attached Survey Map

| ADDITIONAL DESCRIPTION/ANALYSIS (annotated form):                                                                             |
|-------------------------------------------------------------------------------------------------------------------------------|
|                                                                                                                               |
| CTONTETONNOE                                                                                                                  |
| SIGNIFICANCE:                                                                                                                 |
| AREAS OF SIGNIFICANCE: COMMERCE COMMUNITY PLANNING ECONOMICS  EXPLORATION/SETTLEMENT X GOVERNMENTAL MILITARY RELIGION SCIENCE |
|                                                                                                                               |
| THEATRETRANSPORTATIONTOURISMOTHER(specify) INDUSTRYARCHITECTURE_X                                                             |
| HISTORIC ASSOCIATIONS (be concise):                                                                                           |
| PROMINENT OCCUPANT/HISTORIC ASSOCIATION(S) Built as a residence for Walter F. Jagger,                                         |
| prominent businessman and president of the Flagstaff Mercantile Company.                                                      |
| RELATIONSHIP TO LOCAL DEVELOPMENT <u>during Flagstaff's second major building boom.</u>                                       |
| CULTURAL AFFILIATIONS                                                                                                         |
| ARCHITECTURAL MERIT A good representative of a large Bungalow style house.                                                    |
| MAJOR ARCH. FORM/MATERIAL Illustrates popular local use of malpais rock in residential architectural detailing.               |
| ENGINEERING/STRUCTURAL                                                                                                        |
| DISTRICT/STREETSCAPE CONTRIBUTION                                                                                             |
| DISCUSSION AS REQUIRED:                                                                                                       |
|                                                                                                                               |
|                                                                                                                               |
|                                                                                                                               |
|                                                                                                                               |
| CONTEXT: ISOLATED/RURAL RESIDENTIAL STREET X COMMERCIAL CENTRAL SQUARE                                                        |
| CBD: OTHER:                                                                                                                   |
|                                                                                                                               |
| BIBLIOGRAPHY/SOURCES: SEE SURVEY REPORT BIBLIOGRAPHY                                                                          |
|                                                                                                                               |
|                                                                                                                               |
|                                                                                                                               |
| LISTING IN OTHER SURVEYS:                                                                                                     |
| NATIONAL REGISTER STATUS:                                                                                                     |
| LISTED DETERMINED ELIGIBLE DETERMINED NOT ELIGIBLE NOT EVALUATED                                                              |
| DETERMINED ELIGIBLE DETERMINED NOT ELIGIBLE NOT EVALUATED                                                                     |
| COMMENTS/DEVELOPMENT PLANS/THREATS:                                                                                           |
|                                                                                                                               |
|                                                                                                                               |
|                                                                                                                               |
| SURVEYOR Woodward SURVEY DATE 1985 DATE FORM COMPLETED 6/85                                                                   |