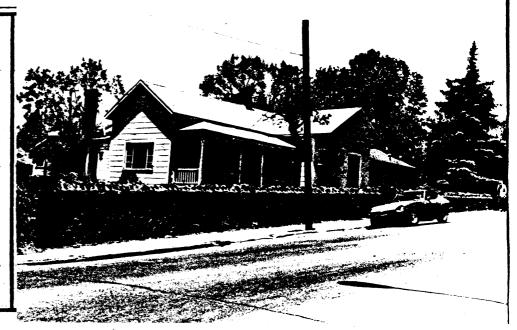

# NORTH END HISTORIC RESIDENTIAL DISTRICT CONTRIBUTING PROPERTIES

| IDENTIFICATION Flagstaff Multiple SURVEY AREA NAME: Resource Area | COUNTY:Coconino SURVEY SITE: 2-1 USGS QUAD: |
|-------------------------------------------------------------------|---------------------------------------------|
| HISTORIC NAME: Walter F. Jagger House                             | T R S / ¼ OF THE ¼                          |
| ADDRESS/LOCATION: 518 N. San Francisco                            | итм                                         |
| CITY/TOWN: Flagstaff                                              | Description (contd.)                        |
| TAX PARCEL NUMBER: 101-10-15                                      | ROOF TYPE: gable with jerkinheads           |
| OWNER: Steel, Wm. J. & Dorothy                                    | ROOF SHEATHING: asphalt shingles            |
| OWNER ADDRESS: 516 N. San Fransico                                |                                             |
| Flagstaff, AZ 86001                                               | EAVES TREATMENT: exposed rafters            |
| HISTORIC USE: residence                                           |                                             |
| PRESENT USE: residence                                            | WINDOWS: 1/1 double hung wood; fixed        |
| BUILDING TYPE: house                                              | sash                                        |
| STYLE: Bungalow                                                   | ENTRY: offset/recessed - 1 lite wood        |
| CONSTRUCTION DATE: 1910-1916                                      | door, original                              |
| ARCHITECT/BUILDER:                                                | PORCHES: recessed entry porch               |
| INTEGRITY: altered minor                                          |                                             |
| CONDITION: good                                                   | STOREFRONTS: Not Applicable                 |
| DESCRIPTION                                                       |                                             |
| STORIES: 1 DIMENSIONS: (1)35 (w) 30                               | NOTABLE INTERIOR: Unknown                   |
| STRUCTURAL MATERIAL: unknown                                      |                                             |
|                                                                   | OUTBUILDINGS: garage                        |
| FOUNDATION MATERIAL: unknown                                      |                                             |
|                                                                   | ALTERATIONS:                                |
| WALL SHEATHING: stucco                                            |                                             |
|                                                                   | PHOTOGRAPH                                  |
| APPLIED ORNAMENT:                                                 | PHOTOGRAPHER: Woodward                      |
|                                                                   | 5일 / .                                      |
| SKETCH MAP:                                                       | 12.                                         |