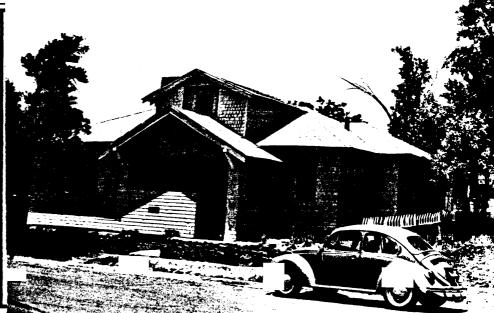

# NORTH END HISTORIC RESIDENTIAL DISTRICT CONTRIBUTING PROPERTIES

| IDENTIFICATION Flagstaff Multiple SURVEY AREA NAME: Resource Area | COUNTY:Coconino SURVEY SITE: 2-1 USGS QUAD: |
|-------------------------------------------------------------------|---------------------------------------------|
| HISTORIC NAME: Walter F. Jagger House                             | T R S / ¼ OF THE ¼                          |
| ADDRESS/LOCATION: 518 N. San Francisco                            | итм                                         |
| CITY/TOWN: Flagstaff                                              | Description (contd.)                        |
| TAX PARCEL NUMBER: 101-10-15                                      | ROOF TYPE: gable with jerkinheads           |
| OWNER: Steel, Wm. J. & Dorothy                                    | ROOF SHEATHING: asphalt shingles            |
| OWNER ADDRESS: 516 N. San Fransico                                |                                             |
| Flagstaff, AZ 86001                                               | EAVES TREATMENT: exposed rafters            |
| HISTORIC USE: residence                                           |                                             |
| PRESENT USE: residence                                            | WINDOWS: 1/1 double hung wood; fixed        |
| BUILDING TYPE: house                                              | sash                                        |
| STYLE: Bungalow                                                   | ENTRY: offset/recessed - 1 lite wood        |
| CONSTRUCTION DATE: 1910-1916                                      | door, original                              |
| ARCHITECT/BUILDER:                                                | PORCHES: recessed entry porch               |
| INTEGRITY: altered minor                                          |                                             |
| CONDITION: good                                                   | STOREFRONTS: Not Applicable                 |
| DESCRIPTION                                                       |                                             |
| STORIES: 1 DIMENSIONS: (1)35 (w) 30                               | NOTABLE INTERIOR: Unknown                   |
| STRUCTURAL MATERIAL: unknown                                      |                                             |
|                                                                   | OUTBUILDINGS: garage                        |
| FOUNDATION MATERIAL: unknown                                      |                                             |
|                                                                   | ALTERATIONS:                                |
| WALL SHEATHING: stucco                                            |                                             |
|                                                                   | PHOTOGRAPH                                  |
| APPLIED ORNAMENT:                                                 | PHOTOGRAPHER: Woodward                      |
|                                                                   | 5일 / .                                      |
| SKETCH MAP:                                                       | 12.                                         |