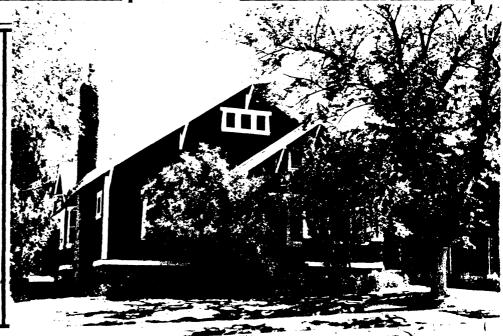

# NORTH END HISTORIC RESIDENTIAL DISTRICT CONTRIBUTING PROPERTIES

| IDENTIFICATION Flagstaff Multiple SURVEY AREA NAME: Resource Area | COUNTY:Coconino SURVEY SITE: 2-1 USGS QUAD: |
|-------------------------------------------------------------------|---------------------------------------------|
| HISTORIC NAME: Walter F. Jagger House                             | T R S / ¼ OF THE ¼                          |
| ADDRESS/LOCATION: 518 N. San Francisco                            | итм                                         |
| CITY/TOWN: Flagstaff                                              | Description (contd.)                        |
| TAX PARCEL NUMBER: 101-10-15                                      | ROOF TYPE: gable with jerkinheads           |
| OWNER: Steel, Wm. J. & Dorothy                                    | ROOF SHEATHING: asphalt shingles            |
| OWNER ADDRESS: 516 N. San Fransico                                |                                             |
| Flagstaff, AZ 86001                                               | EAVES TREATMENT: exposed rafters            |
| HISTORIC USE: residence                                           |                                             |
| PRESENT USE: residence                                            | WINDOWS: 1/1 double hung wood; fixed        |
| BUILDING TYPE: house                                              | sash                                        |
| STYLE: Bungalow                                                   | ENTRY: offset/recessed - 1 lite wood        |
| CONSTRUCTION DATE: 1910-1916                                      | door, original                              |
| ARCHITECT/BUILDER:                                                | PORCHES: recessed entry porch               |
| INTEGRITY: altered minor                                          |                                             |
| CONDITION: good                                                   | STOREFRONTS: Not Applicable                 |
| DESCRIPTION                                                       |                                             |
| STORIES: 1 DIMENSIONS: (1)35 (w) 30                               | NOTABLE INTERIOR: Unknown                   |
| STRUCTURAL MATERIAL: unknown                                      |                                             |
|                                                                   | OUTBUILDINGS: garage                        |
| FOUNDATION MATERIAL: unknown                                      |                                             |
|                                                                   | ALTERATIONS:                                |
| WALL SHEATHING: stucco                                            |                                             |
|                                                                   | PHOTOGRAPH                                  |
| APPLIED ORNAMENT:                                                 | PHOTOGRAPHER: Woodward                      |
|                                                                   | 5일 / .                                      |
| SKETCH MAP:                                                       | 12.                                         |