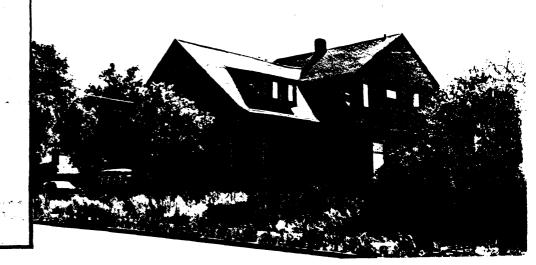

|                                                   |
|                                                                                                              | ALTERATIONS: modified to Bungalow style -         |
| WALL SHEATHING: brick                                                                                        | also second story addition at rear - post         |
|                                                                                                              | PHOTOGRAPH                                        |
| APPLIED ORNAMENT: wood shingles at gable walls                                                               | PHOTOGRAPHER:                                     |

SKETCH MAP:



| . •