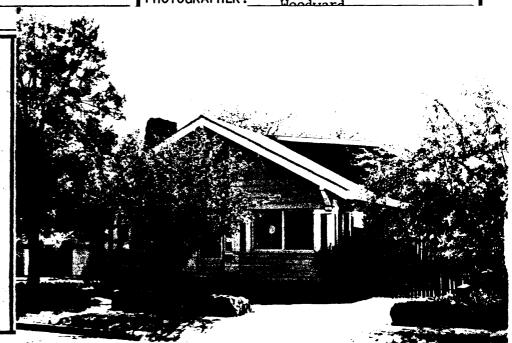

# NORTH END HISTORIC RESIDENTIAL DISTRICT CONTRIBUTING PROPERTIES

| IDENTIFICATION Flagstaff Multiple SURVEY AREA NAME: Resource Area | COUNTY:Coconino SURVEY SITE: 2-1 USGS QUAD: |
|-------------------------------------------------------------------|---------------------------------------------|
| HISTORIC NAME: Walter F. Jagger House                             | T R S / ¼ OF THE ¼                          |
| ADDRESS/LOCATION: 518 N. San Francisco                            | итм                                         |
| CITY/TOWN: Flagstaff                                              | Description (contd.)                        |
| TAX PARCEL NUMBER: 101-10-15                                      | ROOF TYPE: gable with jerkinheads           |
| OWNER: Steel, Wm. J. & Dorothy                                    | ROOF SHEATHING: asphalt shingles            |
| OWNER ADDRESS: 516 N. San Fransico                                |                                             |
| Flagstaff, AZ 86001                                               | EAVES TREATMENT: exposed rafters            |
| HISTORIC USE: residence                                           |                                             |
| PRESENT USE: residence                                            | WINDOWS: 1/1 double hung wood; fixed        |
| BUILDING TYPE: house                                              | sash                                        |
| STYLE: Bungalow                                                   | ENTRY: offset/recessed - 1 lite wood        |
| CONSTRUCTION DATE: 1910-1916                                      | door, original                              |
| ARCHITECT/BUILDER:                                                | PORCHES: recessed entry porch               |
| INTEGRITY: altered minor                                          |                                             |
| CONDITION: good                                                   | STOREFRONTS: Not Applicable                 |
| DESCRIPTION                                                       |                                             |
| STORIES: 1 DIMENSIONS: (1)35 (w) 30                               | NOTABLE INTERIOR: Unknown                   |
| STRUCTURAL MATERIAL: unknown                                      |                                             |
|                                                                   | OUTBUILDINGS: garage                        |
| FOUNDATION MATERIAL: unknown                                      |                                             |
|                                                                   | ALTERATIONS:                                |
| WALL SHEATHING: stucco                                            |                                             |
|                                                                   | PHOTOGRAPH                                  |
| APPLIED ORNAMENT:                                                 | PHOTOGRAPHER: Woodward                      |
|                                                                   | 5일 / .                                      |
| SKETCH MAP:                                                       | 12.                                         |