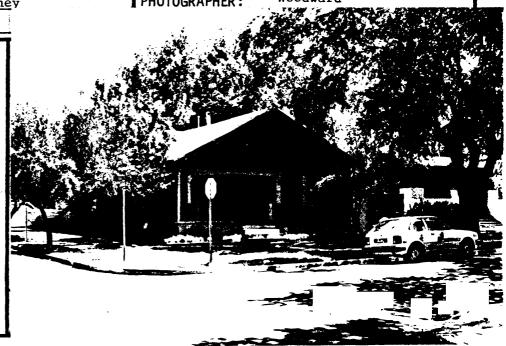

# NORTH END HISTORIC RESIDENTIAL DISTRICT CONTRIBUTING PROPERTIES

| IDENTIFICATION Flagstaff Multiple SURVEY AREA NAME: Resource Area | COUNTY:Coconino SURVEY SITE: 2-1 USGS QUAD: |
|-------------------------------------------------------------------|---------------------------------------------|
| HISTORIC NAME: Walter F. Jagger House                             | T R S / ¼ OF THE ¼                          |
| ADDRESS/LOCATION: 518 N. San Francisco                            | итм                                         |
| CITY/TOWN: Flagstaff                                              | Description (contd.)                        |
| TAX PARCEL NUMBER: 101-10-15                                      | ROOF TYPE: gable with jerkinheads           |
| OWNER: Steel, Wm. J. & Dorothy                                    | ROOF SHEATHING: asphalt shingles            |
| OWNER ADDRESS: 516 N. San Fransico                                |                                             |
| Flagstaff, AZ 86001                                               | EAVES TREATMENT: exposed rafters            |
| HISTORIC USE: residence                                           |                                             |
| PRESENT USE: residence                                            | WINDOWS: 1/1 double hung wood; fixed        |
| BUILDING TYPE: house                                              | sash                                        |
| STYLE: Bungalow                                                   | ENTRY: offset/recessed - 1 lite wood        |
| CONSTRUCTION DATE: 1910-1916                                      | door, original                              |
| ARCHITECT/BUILDER:                                                | PORCHES: recessed entry porch               |
| INTEGRITY: altered minor                                          |                                             |
| CONDITION: good                                                   | STOREFRONTS: Not Applicable                 |
| DESCRIPTION                                                       |                                             |
| STORIES: 1 DIMENSIONS: (1)35 (w) 30                               | NOTABLE INTERIOR: Unknown                   |
| STRUCTURAL MATERIAL: unknown                                      |                                             |
|                                                                   | OUTBUILDINGS: garage                        |
| FOUNDATION MATERIAL: unknown                                      |                                             |
|                                                                   | ALTERATIONS:                                |
| WALL SHEATHING: stucco                                            |                                             |
|                                                                   | PHOTOGRAPH                                  |
| APPLIED ORNAMENT:                                                 | PHOTOGRAPHER: Woodward                      |
|                                                                   | 5일 / .                                      |
| SKETCH MAP:                                                       | 12.                                         |