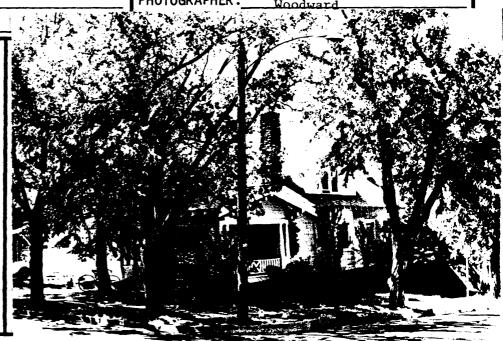

# NORTH END HISTORIC RESIDENTIAL DISTRICT CONTRIBUTING PROPERTIES

| IDENTIFICATION Flagstaff Multiple SURVEY AREA NAME: Resource Area | COUNTY:Coconino SURVEY SITE: 2-1 USGS QUAD: |
|-------------------------------------------------------------------|---------------------------------------------|
| HISTORIC NAME: Walter F. Jagger House                             | T R S / ¼ OF THE ¼                          |
| ADDRESS/LOCATION: 518 N. San Francisco                            | итм                                         |
| CITY/TOWN: Flagstaff                                              | Description (contd.)                        |
| TAX PARCEL NUMBER: 101-10-15                                      | ROOF TYPE: gable with jerkinheads           |
| OWNER: Steel, Wm. J. & Dorothy                                    | ROOF SHEATHING: asphalt shingles            |
| OWNER ADDRESS: 516 N. San Fransico                                |                                             |
| Flagstaff, AZ 86001                                               | EAVES TREATMENT: exposed rafters            |
| HISTORIC USE: residence                                           |                                             |
| PRESENT USE: residence                                            | WINDOWS: 1/1 double hung wood; fixed        |
| BUILDING TYPE: house                                              | sash                                        |
| STYLE: Bungalow                                                   | ENTRY: offset/recessed - 1 lite wood        |
| CONSTRUCTION DATE: 1910-1916                                      | door, original                              |
| ARCHITECT/BUILDER:                                                | PORCHES: recessed entry porch               |
| INTEGRITY: altered minor                                          |                                             |
| CONDITION: good                                                   | STOREFRONTS: Not Applicable                 |
| DESCRIPTION                                                       |                                             |
| STORIES: 1 DIMENSIONS: (1)35 (w) 30                               | NOTABLE INTERIOR: Unknown                   |
| STRUCTURAL MATERIAL: unknown                                      |                                             |
|                                                                   | OUTBUILDINGS: garage                        |
| FOUNDATION MATERIAL: unknown                                      |                                             |
|                                                                   | ALTERATIONS:                                |
| WALL SHEATHING: stucco                                            |                                             |
|                                                                   | PHOTOGRAPH                                  |
| APPLIED ORNAMENT:                                                 | PHOTOGRAPHER: Woodward                      |
|                                                                   | 5일 / .                                      |
| SKETCH MAP:                                                       | 12.                                         |