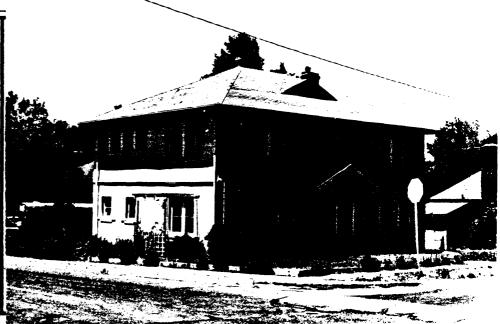

# NORTH END HISTORIC RESIDENTIAL DISTRICT CONTRIBUTING PROPERTIES

| IDENTIFICATION Flagstaff Multiple SURVEY AREA NAME: Resource Area | COUNTY:Coconino SURVEY SITE: 2-1 USGS QUAD: |
|-------------------------------------------------------------------|---------------------------------------------|
| HISTORIC NAME: Walter F. Jagger House                             | T R S / ¼ OF THE ¼                          |
| ADDRESS/LOCATION: 518 N. San Francisco                            | итм                                         |
| CITY/TOWN: Flagstaff                                              | Description (contd.)                        |
| TAX PARCEL NUMBER: 101-10-15                                      | ROOF TYPE: gable with jerkinheads           |
| OWNER: Steel, Wm. J. & Dorothy                                    | ROOF SHEATHING: asphalt shingles            |
| OWNER ADDRESS: 516 N. San Fransico                                |                                             |
| Flagstaff, AZ 86001                                               | EAVES TREATMENT: exposed rafters            |
| HISTORIC USE: residence                                           |                                             |
| PRESENT USE: residence                                            | WINDOWS: 1/1 double hung wood; fixed        |
| BUILDING TYPE: house                                              | sash                                        |
| STYLE: Bungalow                                                   | ENTRY: offset/recessed - 1 lite wood        |
| CONSTRUCTION DATE: 1910-1916                                      | door, original                              |
| ARCHITECT/BUILDER:                                                | PORCHES: recessed entry porch               |
| INTEGRITY: altered minor                                          |                                             |
| CONDITION: good                                                   | STOREFRONTS: Not Applicable                 |
| DESCRIPTION                                                       |                                             |
| STORIES: 1 DIMENSIONS: (1)35 (w) 30                               | NOTABLE INTERIOR: Unknown                   |
| STRUCTURAL MATERIAL: unknown                                      |                                             |
|                                                                   | OUTBUILDINGS: garage                        |
| FOUNDATION MATERIAL: unknown                                      |                                             |
|                                                                   | ALTERATIONS:                                |
| WALL SHEATHING: stucco                                            |                                             |
|                                                                   | PHOTOGRAPH                                  |
| APPLIED ORNAMENT:                                                 | PHOTOGRAPHER: Woodward                      |
|                                                                   | 5일 / .                                      |
| SKETCH MAP:                                                       | 12.                                         |