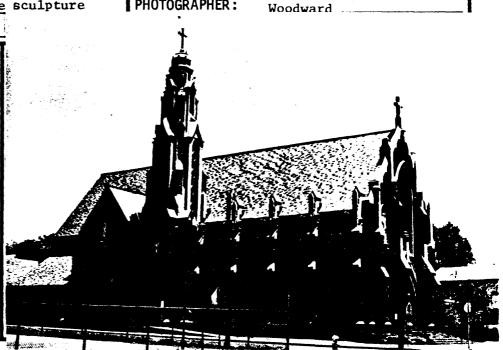

#### CONTRIBUTING PROPERTIES

| INVENTORY NUMBER | NAME                    | ADDRESS              |
|------------------|-------------------------|----------------------|
| 2–1              | W.F. Jagger House       | 518 N. San Francisco |
| 2–10             | J.G. Verkamp House      | 623 N. San Francisco |
| 2-11             | Mrs. P. Callowill House | 611 N. San Francisco |
| 2–12             | G.W. Jackel Sr. House   | 603 N. San Francisco |
| 2-13             | H.A. Yaeger House       | 23 E. Fine Avenue    |
|                  |                         |                      |
| 2–15             | John Marshall House     | 516 N. Leroux        |
| 2–16             | E.A. Sliker House       | 602 N. Leroux        |
| 2–17             | J.W. Francis House      | 612 N. Leroux        |
| 2–20             | E.A. Baker House        | 620 N. Leroux        |
| 2–26             | Lee Vishno House        | 623 N. Leroux        |
| 2-27A            | house                   | 619 N. Leroux        |
| 5-28A            | house                   | 418 N. Beaver        |
| 2–29             | R.H. Cameron House      | 515 N. Leroux        |
| 2–56             | Lewis Benedict House    | 607 N. Leroux        |
| 2-57             | W.G. Dickinson House    | 601 N. Leroux        |
| 5–12             | Joseph R. Treat House   | 303 N. Leroux        |
| 5-14             | Catholic Church         | 16 W. Cherry         |