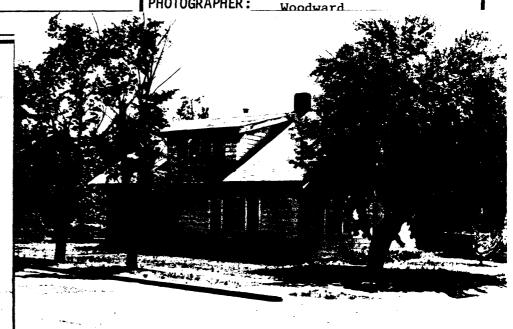

# NORTH END HISTORIC RESIDENTIAL DISTRICT CONTRIBUTING PROPERTIES

| IDENTIFICATION Flagstaff Multiple SURVEY AREA NAME: Resource Area | COUNTY:Coconino SURVEY SITE: 2-1 USGS QUAD: |
|-------------------------------------------------------------------|---------------------------------------------|
| HISTORIC NAME: Walter F. Jagger House                             | T R S / ¼ OF THE ¼                          |
| ADDRESS/LOCATION: 518 N. San Francisco                            | итм                                         |
| CITY/TOWN: Flagstaff                                              | Description (contd.)                        |
| TAX PARCEL NUMBER: 101-10-15                                      | ROOF TYPE: gable with jerkinheads           |
| OWNER: Steel, Wm. J. & Dorothy                                    | ROOF SHEATHING: asphalt shingles            |
| OWNER ADDRESS: 516 N. San Fransico                                |                                             |
| Flagstaff, AZ 86001                                               | EAVES TREATMENT: exposed rafters            |
| HISTORIC USE: residence                                           |                                             |
| PRESENT USE: residence                                            | WINDOWS: 1/1 double hung wood; fixed        |
| BUILDING TYPE: house                                              | sash                                        |
| STYLE: Bungalow                                                   | ENTRY: offset/recessed - 1 lite wood        |
| CONSTRUCTION DATE: 1910-1916                                      | door, original                              |
| ARCHITECT/BUILDER:                                                | PORCHES: recessed entry porch               |
| INTEGRITY: altered minor                                          |                                             |
| CONDITION: good                                                   | STOREFRONTS: Not Applicable                 |
| DESCRIPTION                                                       |                                             |
| STORIES: 1 DIMENSIONS: (1)35 (w) 30                               | NOTABLE INTERIOR: Unknown                   |
| STRUCTURAL MATERIAL: unknown                                      |                                             |
|                                                                   | OUTBUILDINGS: garage                        |
| FOUNDATION MATERIAL: unknown                                      |                                             |
|                                                                   | ALTERATIONS:                                |
| WALL SHEATHING: stucco                                            |                                             |
|                                                                   | PHOTOGRAPH                                  |
| APPLIED ORNAMENT:                                                 | PHOTOGRAPHER: Woodward                      |
|                                                                   | 5일 / .                                      |
| SKETCH MAP:                                                       | 12.                                         |