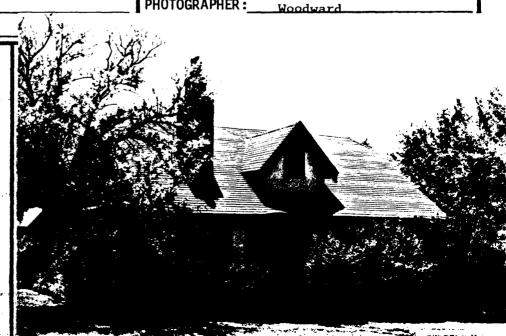

# NORTH END HISTORIC RESIDENTIAL DISTRICT CONTRIBUTING PROPERTIES

| IDENTIFICATION Flagstaff Multiple SURVEY AREA NAME: Resource Area | COUNTY:Coconino SURVEY SITE: 2-1 USGS QUAD: |
|-------------------------------------------------------------------|---------------------------------------------|
| HISTORIC NAME: Walter F. Jagger House                             | T R S / ¼ OF THE ¼                          |
| ADDRESS/LOCATION: 518 N. San Francisco                            | итм                                         |
| CITY/TOWN: Flagstaff                                              | Description (contd.)                        |
| TAX PARCEL NUMBER: 101-10-15                                      | ROOF TYPE: gable with jerkinheads           |
| OWNER: Steel, Wm. J. & Dorothy                                    | ROOF SHEATHING: asphalt shingles            |
| OWNER ADDRESS: 516 N. San Fransico                                |                                             |
| Flagstaff, AZ 86001                                               | EAVES TREATMENT: exposed rafters            |
| HISTORIC USE: residence                                           |                                             |
| PRESENT USE: residence                                            | WINDOWS: 1/1 double hung wood; fixed        |
| BUILDING TYPE: house                                              | sash                                        |
| STYLE: Bungalow                                                   | ENTRY: offset/recessed - 1 lite wood        |
| CONSTRUCTION DATE: 1910-1916                                      | door, original                              |
| ARCHITECT/BUILDER:                                                | PORCHES: recessed entry porch               |
| INTEGRITY: altered minor                                          |                                             |
| CONDITION: good                                                   | STOREFRONTS: Not Applicable                 |
| DESCRIPTION                                                       |                                             |
| STORIES: 1 DIMENSIONS: (1)35 (w) 30                               | NOTABLE INTERIOR: Unknown                   |
| STRUCTURAL MATERIAL: unknown                                      |                                             |
|                                                                   | OUTBUILDINGS: garage                        |
| FOUNDATION MATERIAL: unknown                                      |                                             |
|                                                                   | ALTERATIONS:                                |
| WALL SHEATHING: stucco                                            |                                             |
|                                                                   | PHOTOGRAPH                                  |
| APPLIED ORNAMENT:                                                 | PHOTOGRAPHER: Woodward                      |
|                                                                   | 5일 / .                                      |
| SKETCH MAP:                                                       | 12.                                         |