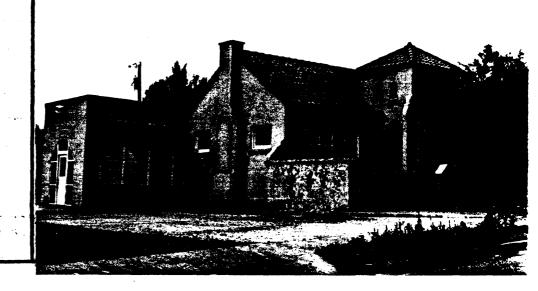

# NORTH END HISTORIC RESIDENTIAL DISTRICT CONTRIBUTING PROPERTIES

| IDENTIFICATION Flagstaff Multiple SURVEY AREA NAME: Resource Area | COUNTY:Coconino SURVEY SITE: 2-1 USGS QUAD: |
|-------------------------------------------------------------------|---------------------------------------------|
| HISTORIC NAME: Walter F. Jagger House                             | T R S / ¼ OF THE ¼                          |
| ADDRESS/LOCATION: 518 N. San Francisco                            | итм                                         |
| CITY/TOWN: Flagstaff                                              | Description (contd.)                        |
| TAX PARCEL NUMBER: 101-10-15                                      | ROOF TYPE: gable with jerkinheads           |
| OWNER: Steel, Wm. J. & Dorothy                                    | ROOF SHEATHING: asphalt shingles            |
| OWNER ADDRESS: 516 N. San Fransico                                |                                             |
| Flagstaff, AZ 86001                                               | EAVES TREATMENT: exposed rafters            |
| HISTORIC USE: residence                                           |                                             |
| PRESENT USE: residence                                            | WINDOWS: 1/1 double hung wood; fixed        |
| BUILDING TYPE: house                                              | sash                                        |
| STYLE: Bungalow                                                   | ENTRY: offset/recessed - 1 lite wood        |
| CONSTRUCTION DATE: 1910-1916                                      | door, original                              |
| ARCHITECT/BUILDER:                                                | PORCHES: recessed entry porch               |
| INTEGRITY: altered minor                                          |                                             |
| CONDITION: good                                                   | STOREFRONTS: Not Applicable                 |
| DESCRIPTION                                                       |                                             |
| STORIES: 1 DIMENSIONS: (1)35 (w) 30                               | NOTABLE INTERIOR: Unknown                   |
| STRUCTURAL MATERIAL: unknown                                      |                                             |
|                                                                   | OUTBUILDINGS: garage                        |
| FOUNDATION MATERIAL: unknown                                      |                                             |
|                                                                   | ALTERATIONS:                                |
| WALL SHEATHING: stucco                                            |                                             |
|                                                                   | PHOTOGRAPH                                  |
| APPLIED ORNAMENT:                                                 | PHOTOGRAPHER: Woodward                      |
|                                                                   | 5일 / .                                      |
| SKETCH MAP:                                                       | 12.                                         |