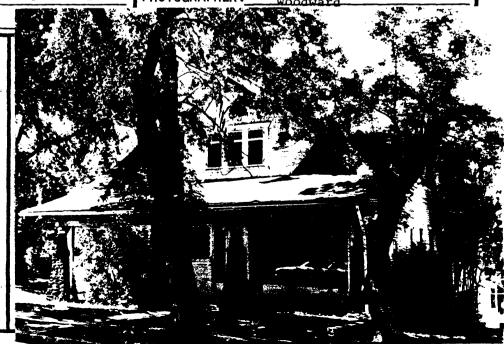

# NORTH END HISTORIC RESIDENTIAL DISTRICT CONTRIBUTING PROPERTIES

| IDENTIFICATION Flagstaff Multiple SURVEY AREA NAME: Resource Area | COUNTY:Coconino SURVEY SITE: 2-1 USGS QUAD: |
|-------------------------------------------------------------------|---------------------------------------------|
| HISTORIC NAME: Walter F. Jagger House                             | T R S / ¼ OF THE ¼                          |
| ADDRESS/LOCATION: 518 N. San Francisco                            | итм                                         |
| CITY/TOWN: Flagstaff                                              | Description (contd.)                        |
| TAX PARCEL NUMBER: 101-10-15                                      | ROOF TYPE: gable with jerkinheads           |
| OWNER: Steel, Wm. J. & Dorothy                                    | ROOF SHEATHING: asphalt shingles            |
| OWNER ADDRESS: 516 N. San Fransico                                |                                             |
| Flagstaff, AZ 86001                                               | EAVES TREATMENT: exposed rafters            |
| HISTORIC USE: residence                                           |                                             |
| PRESENT USE: residence                                            | WINDOWS: 1/1 double hung wood; fixed        |
| BUILDING TYPE: house                                              | sash                                        |
| STYLE: Bungalow                                                   | ENTRY: offset/recessed - 1 lite wood        |
| CONSTRUCTION DATE: 1910-1916                                      | door, original                              |
| ARCHITECT/BUILDER:                                                | PORCHES: recessed entry porch               |
| INTEGRITY: altered minor                                          |                                             |
| CONDITION: good                                                   | STOREFRONTS: Not Applicable                 |
| DESCRIPTION                                                       |                                             |
| STORIES: 1 DIMENSIONS: (1)35 (w) 30                               | NOTABLE INTERIOR: Unknown                   |
| STRUCTURAL MATERIAL: unknown                                      |                                             |
|                                                                   | OUTBUILDINGS: garage                        |
| FOUNDATION MATERIAL: unknown                                      |                                             |
|                                                                   | ALTERATIONS:                                |
| WALL SHEATHING: stucco                                            |                                             |
|                                                                   | PHOTOGRAPH                                  |
| APPLIED ORNAMENT:                                                 | PHOTOGRAPHER: Woodward                      |
|                                                                   | 5일 / .                                      |
| SKETCH MAP:                                                       | 12.                                         |