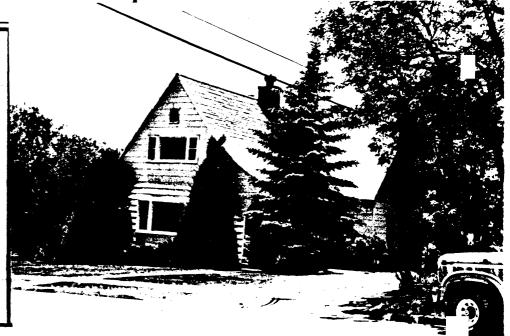

# NORTH END HISTORIC RESIDENTIAL DISTRICT CONTRIBUTING PROPERTIES

| IDENTIFICATION Flagstaff Multiple SURVEY AREA NAME: Resource Area | COUNTY:Coconino SURVEY SITE: 2-1 USGS QUAD: |
|-------------------------------------------------------------------|---------------------------------------------|
| HISTORIC NAME: Walter F. Jagger House                             | T R S / ¼ OF THE ¼                          |
| ADDRESS/LOCATION: 518 N. San Francisco                            | итм                                         |
| CITY/TOWN: Flagstaff                                              | Description (contd.)                        |
| TAX PARCEL NUMBER: 101-10-15                                      | ROOF TYPE: gable with jerkinheads           |
| OWNER: Steel, Wm. J. & Dorothy                                    | ROOF SHEATHING: asphalt shingles            |
| OWNER ADDRESS: 516 N. San Fransico                                |                                             |
| Flagstaff, AZ 86001                                               | EAVES TREATMENT: exposed rafters            |
| HISTORIC USE: residence                                           |                                             |
| PRESENT USE: residence                                            | WINDOWS: 1/1 double hung wood; fixed        |
| BUILDING TYPE: house                                              | sash                                        |
| STYLE: Bungalow                                                   | ENTRY: offset/recessed - 1 lite wood        |
| CONSTRUCTION DATE: 1910-1916                                      | door, original                              |
| ARCHITECT/BUILDER:                                                | PORCHES: recessed entry porch               |
| INTEGRITY: altered minor                                          |                                             |
| CONDITION: good                                                   | STOREFRONTS: Not Applicable                 |
| DESCRIPTION                                                       |                                             |
| STORIES: 1 DIMENSIONS: (1)35 (w) 30                               | NOTABLE INTERIOR: Unknown                   |
| STRUCTURAL MATERIAL: unknown                                      |                                             |
|                                                                   | OUTBUILDINGS: garage                        |
| FOUNDATION MATERIAL: unknown                                      |                                             |
|                                                                   | ALTERATIONS:                                |
| WALL SHEATHING: stucco                                            |                                             |
|                                                                   | PHOTOGRAPH                                  |
| APPLIED ORNAMENT:                                                 | PHOTOGRAPHER: Woodward                      |
|                                                                   | 5일 / .                                      |
| SKETCH MAP:                                                       | 12.                                         |

See Attached Survey Map

| ADDITIONAL DESCRIPTION/ANALYSIS (annotated form):                                                                             |
|-------------------------------------------------------------------------------------------------------------------------------|
|                                                                                                                               |
| CTONTETONNOE                                                                                                                  |
| SIGNIFICANCE:                                                                                                                 |
| AREAS OF SIGNIFICANCE: COMMERCE COMMUNITY PLANNING ECONOMICS  EXPLORATION/SETTLEMENT X GOVERNMENTAL MILITARY RELIGION SCIENCE |
|                                                                                                                               |
| THEATRETRANSPORTATIONTOURISMOTHER(specify) INDUSTRYARCHITECTURE_X                                                             |
| HISTORIC ASSOCIATIONS (be concise):                                                                                           |
| PROMINENT OCCUPANT/HISTORIC ASSOCIATION(S) Built as a residence for Walter F. Jagger,                                         |
| prominent businessman and president of the Flagstaff Mercantile Company.                                                      |
| RELATIONSHIP TO LOCAL DEVELOPMENT <u>during Flagstaff's second major building boom.</u>                                       |
| CULTURAL AFFILIATIONS                                                                                                         |
| ARCHITECTURAL MERIT A good representative of a large Bungalow style house.                                                    |
| MAJOR ARCH. FORM/MATERIAL Illustrates popular local use of malpais rock in residential architectural detailing.               |
| ENGINEERING/STRUCTURAL                                                                                                        |
| DISTRICT/STREETSCAPE CONTRIBUTION                                                                                             |
| DISCUSSION AS REQUIRED:                                                                                                       |
|                                                                                                                               |
|                                                                                                                               |
|                                                                                                                               |
|                                                                                                                               |
| CONTEXT: ISOLATED/RURAL RESIDENTIAL STREET X COMMERCIAL CENTRAL SQUARE                                                        |
| CBD: OTHER:                                                                                                                   |
|                                                                                                                               |
| BIBLIOGRAPHY/SOURCES: SEE SURVEY REPORT BIBLIOGRAPHY                                                                          |
|                                                                                                                               |
|                                                                                                                               |
|                                                                                                                               |
| LISTING IN OTHER SURVEYS:                                                                                                     |
| NATIONAL REGISTER STATUS:                                                                                                     |
| LISTED DETERMINED ELIGIBLE DETERMINED NOT ELIGIBLE NOT EVALUATED                                                              |
| DETERMINED ELIGIBLE DETERMINED NOT ELIGIBLE NOT EVALUATED                                                                     |
| COMMENTS/DEVELOPMENT PLANS/THREATS:                                                                                           |
|                                                                                                                               |
|                                                                                                                               |
|                                                                                                                               |
| SURVEYOR Woodward SURVEY DATE 1985 DATE FORM COMPLETED 6/85                                                                   |