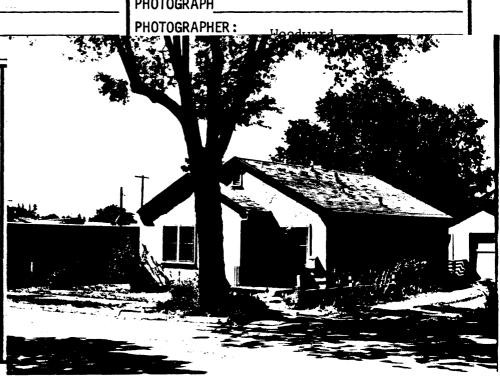

# NORTH END HISTORIC RESIDENTIAL DISTRICT CONTRIBUTING PROPERTIES

| IDENTIFICATION Flagstaff Multiple SURVEY AREA NAME: Resource Area | COUNTY:Coconino SURVEY SITE: 2-1 USGS QUAD: |
|-------------------------------------------------------------------|---------------------------------------------|
| HISTORIC NAME: Walter F. Jagger House                             | T R S / ¼ OF THE ¼                          |
| ADDRESS/LOCATION: 518 N. San Francisco                            | итм                                         |
| CITY/TOWN: Flagstaff                                              | Description (contd.)                        |
| TAX PARCEL NUMBER: 101-10-15                                      | ROOF TYPE: gable with jerkinheads           |
| OWNER: Steel, Wm. J. & Dorothy                                    | ROOF SHEATHING: asphalt shingles            |
| OWNER ADDRESS: 516 N. San Fransico                                |                                             |
| Flagstaff, AZ 86001                                               | EAVES TREATMENT: exposed rafters            |
| HISTORIC USE: residence                                           |                                             |
| PRESENT USE: residence                                            | WINDOWS: 1/1 double hung wood; fixed        |
| BUILDING TYPE: house                                              | sash                                        |
| STYLE: Bungalow                                                   | ENTRY: offset/recessed - 1 lite wood        |
| CONSTRUCTION DATE: 1910-1916                                      | door, original                              |
| ARCHITECT/BUILDER:                                                | PORCHES: recessed entry porch               |
| INTEGRITY: altered minor                                          |                                             |
| CONDITION: good                                                   | STOREFRONTS: Not Applicable                 |
| DESCRIPTION                                                       |                                             |
| STORIES: 1 DIMENSIONS: (1)35 (w) 30                               | NOTABLE INTERIOR: Unknown                   |
| STRUCTURAL MATERIAL: unknown                                      |                                             |
|                                                                   | OUTBUILDINGS: garage                        |
| FOUNDATION MATERIAL: unknown                                      |                                             |
|                                                                   | ALTERATIONS:                                |
| WALL SHEATHING: stucco                                            |                                             |
|                                                                   | PHOTOGRAPH                                  |
| APPLIED ORNAMENT:                                                 | PHOTOGRAPHER: Woodward                      |
|                                                                   | 5일 / .                                      |
| SKETCH MAP:                                                       | 12.                                         |