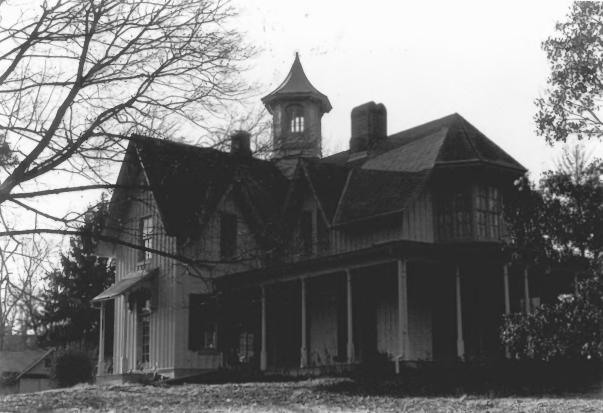

Bare Hills House Maryland 086 Baltimore County, December 1979 photo: Mrs. Marie Cooke neg loc: Mrs. Marie Cooke 6222 Falls Road, Baltimore, Md. 21209 southeast elevation of house

Bare Hills House Baltimore County, Maryland December 1979 photo: Mrs. Marie Cooke neg loc: Mrs. Marie Cooke 6222 Falls Road, Baltimore, Md. 21209 north elevation of house, entranceway