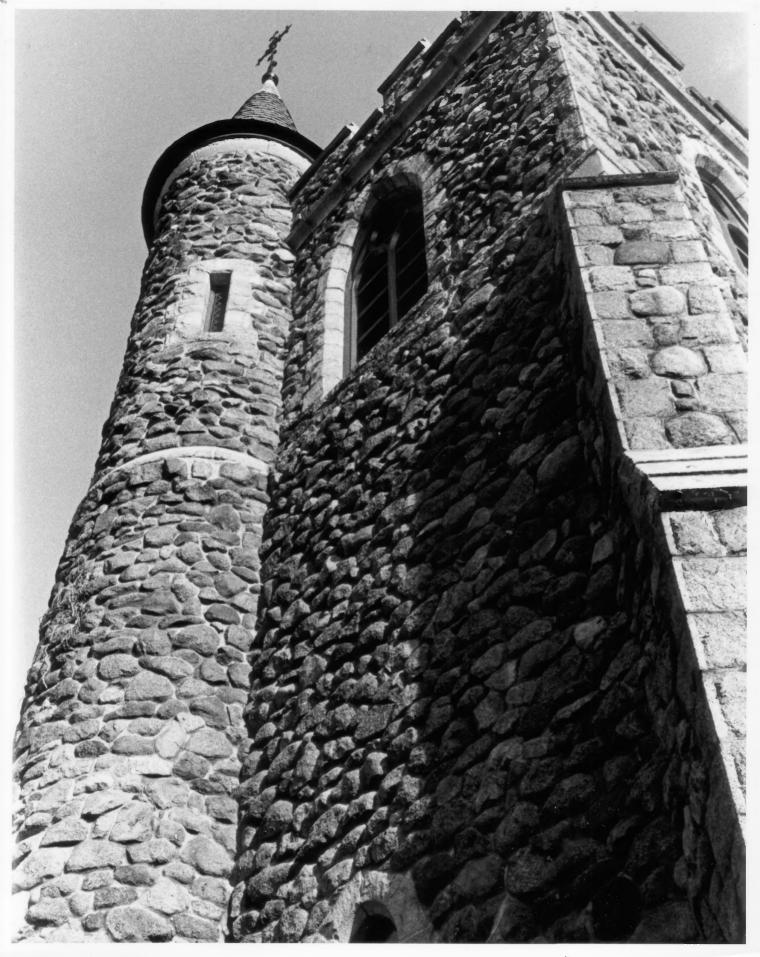

Same N/A

NR District: Address:

5 Hale Street

City/Town/State:

Dover, New Hampshire

Photographer:

John Ballentine

Negative with:

St. Thomas' Church

5 Hale St., Dover, New Hampshire

Description:

Detail of the Tower and Turret of the St. Thomas Church

Photographer facing N(NE)E SE S SW W NW

Photo Date:

1/16/84

Photo Number 3 of 4