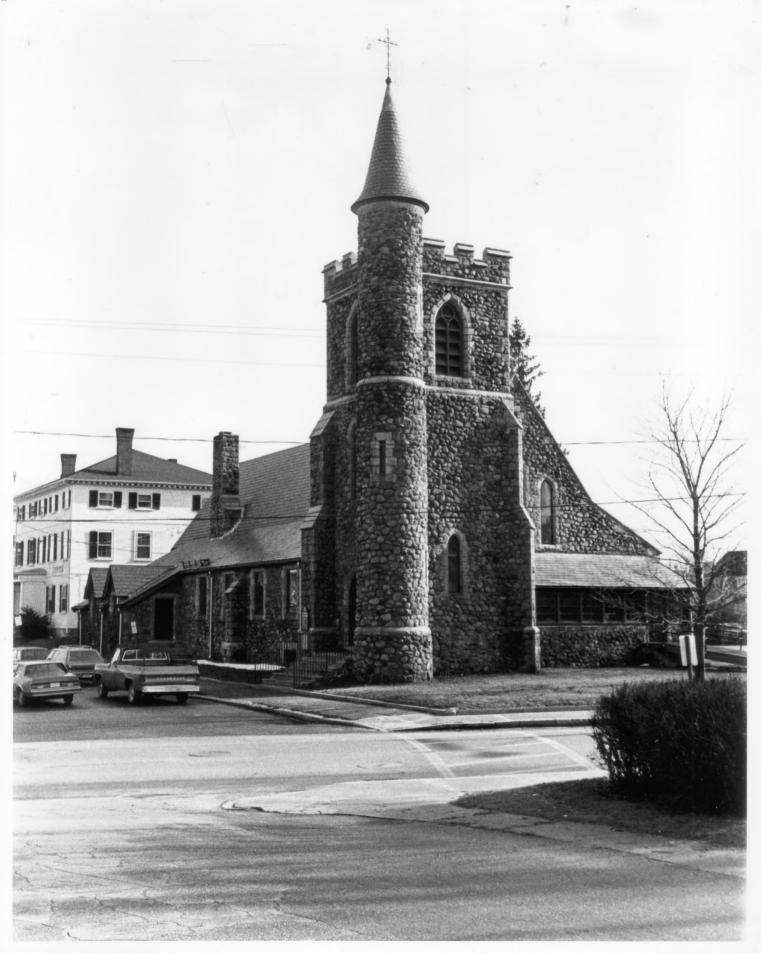

City/Town/State: Dover, New Hampshire

Photographer:

John Ballentine

Negative with:

St. Thomas' Church

5 Hale St., Dover, New Hampshire

Description:

View of the northern and western facades of the St. Thomas' Church

Photographer facing N NE E(SE)S SW W NW

Photo Date: 1/16/84

Photo Number?

of 4

FEB 2 9 1984 1881 2 S MAL

Historic Name:

St. Thomas' Episcopal Church

Common Name: