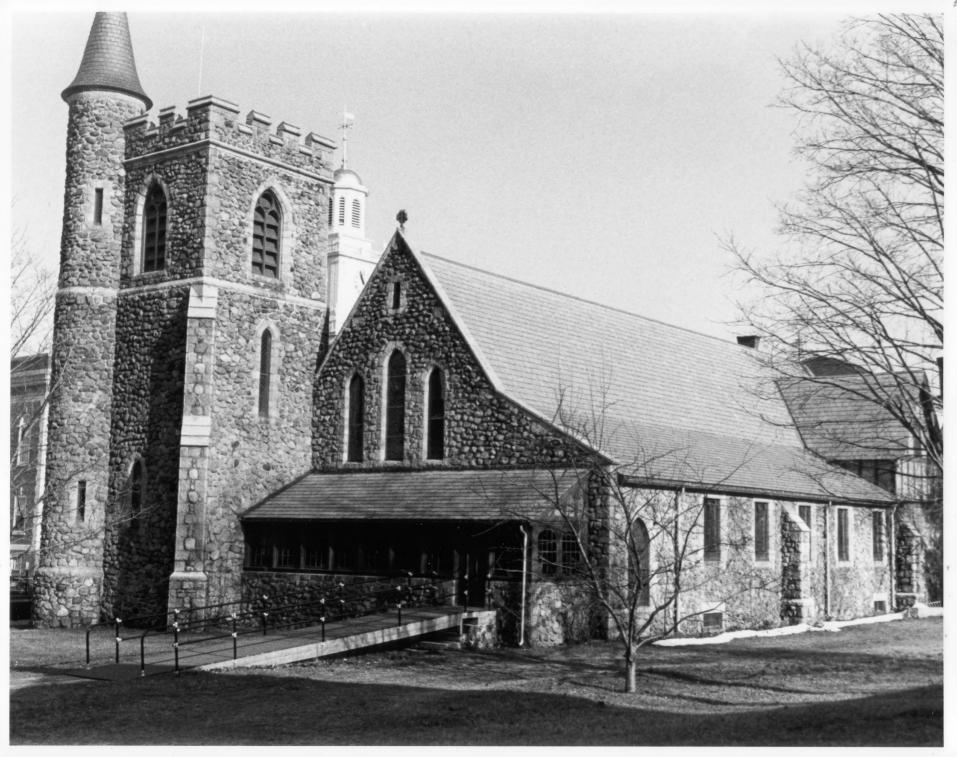

Historic Name: St. Thomas' Episcopal Church

Common Name: Same NR District: N/A

5 Hale Street Address:

City/Town/State: Dover, New Hampshire

Photographer: John Ballentine

Negative with: St. Thomas' Church

5 Hale St., Dover, New Hampshire

Description:

View of the western facade and the southern elevation of the St. Thomas!

Photographer facing N(NE) E SE S SW W NW Photo Date: 1/16/84 Photo Number 4 of 4

FEB 8 9 1984

1861 2 S MAI.