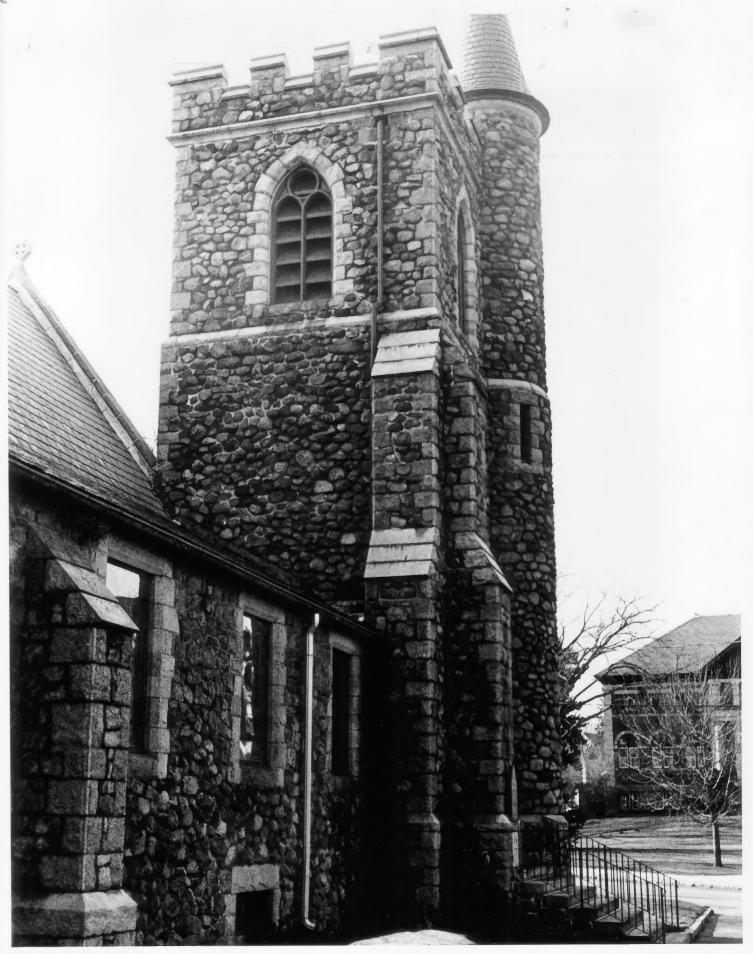

Historic Name:

St. Thomas' Episcopal Church

Common Name: NR District:

Same N/A

Address:

5 Hale Street

City/Town/State: Dover, New Hampshire

Photographer:

John Ballentine

Negative with:

St. Thomas' Church

5 Hale St., Dover, New Hampshire

Description:

View of the north side, Tower and Turret of St. Thomas' Church.

Photographer facing N NE E SE S SW W NW

Photo Date:

1/16/84

Photo Number 1

Historic Name:

St. Thomas' Episcopal Church

Common Name:

Same N/A

NR District: Address:

5 Hale Street