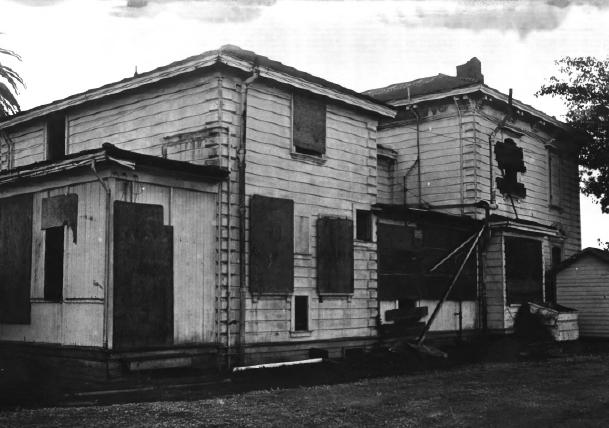

Rengstorff House Stierlin Road, Mountain View January 16, 1977 by Ken Alsman APR 2 6 1978 South Clana County DETAIL

JUN 13 19/8 c1976 Henry A. Rengstorff House Mountain View, California Taken by John Norberg APR 2 6 1978 #2 07 SANTA CLARA COUNTY