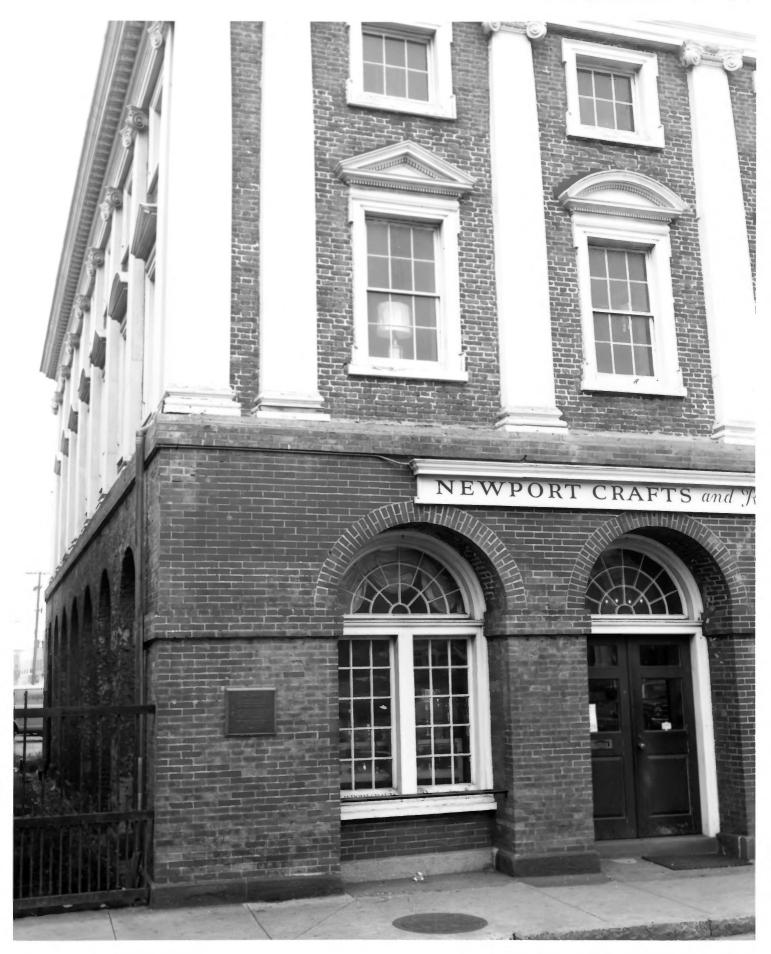

#### PROPERTY PHOTOGRAPH FORM

Rhode Island

county
Newport

FOR NPS USE ONLY

| (Type all entries - attach to or                                              | enclose with photo | graph)  | UMBER DA |
|-------------------------------------------------------------------------------|--------------------|---------|----------|
| (-)F                                                                          | •                  |         |          |
| 1. NAME                                                                       |                    |         |          |
| соммом: Brick Market                                                          |                    |         |          |
| AND/OR HISTORIC: Brick Market                                                 |                    |         |          |
| 2. LOCATION                                                                   |                    |         |          |
| street and number:<br>Thames and Washington S                                 | Street             |         |          |
| city or town:<br>Newport                                                      |                    |         |          |
| STATE:                                                                        | CODE               | OUNTY:  | С        |
|                                                                               | <del></del>        | Newport | 0        |
| Rhode Island                                                                  | 44                 | Newport | 100      |
| Rhode Island 3. PHOTO REFERENCE                                               | 44                 | Newport | 100      |
|                                                                               |                    | Newport |          |
| 3. PHOTO REFERENCE                                                            |                    | Newpoil |          |
| PHOTO REFERENCE PHOTO CREDIT: Patricia Heintzel                               | Lman               | Newpoil |          |
| PHOTO REFERENCE  PHOTO CREDIT: Patricia Heintzel  DATE OF PHOTO: October 1974 | Lman               | Newpoil |          |