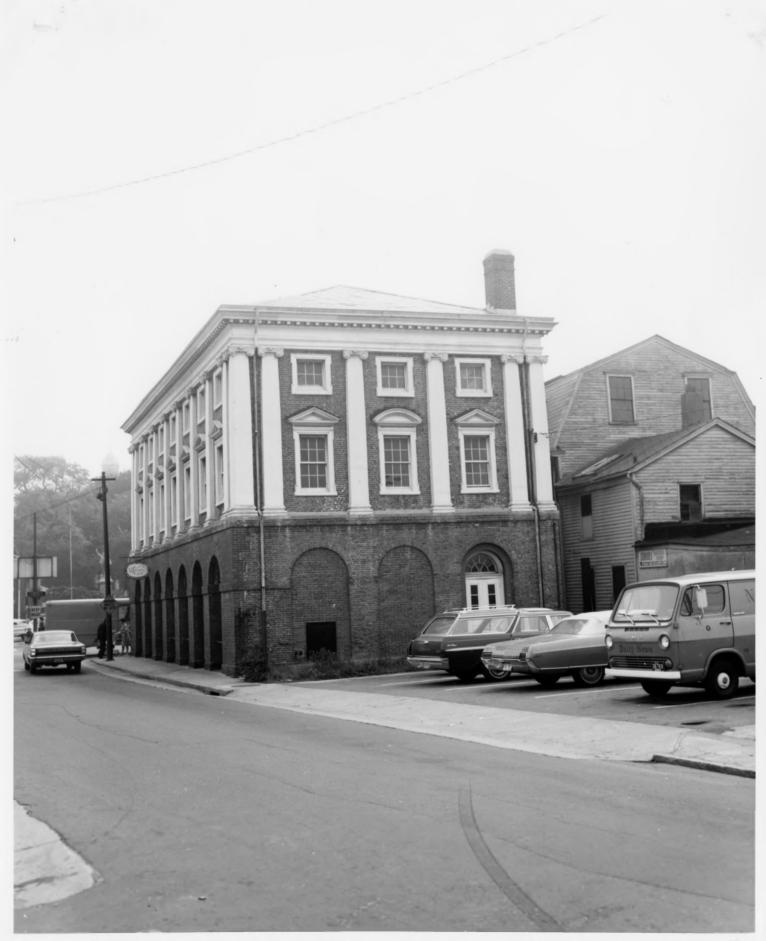

View of east end on Washington Square showing new shopping mall on the old wharf area.

Brick Market, 1761-62 South (side) elevation and east end (right) 97. 4315 Newport, R. I. N.P.S. Photo, 1967

- Brick Market, 1761-62 96. 4314 West End and north (side) elevation Newport, R. I.

N.P.S. Photo, 1967