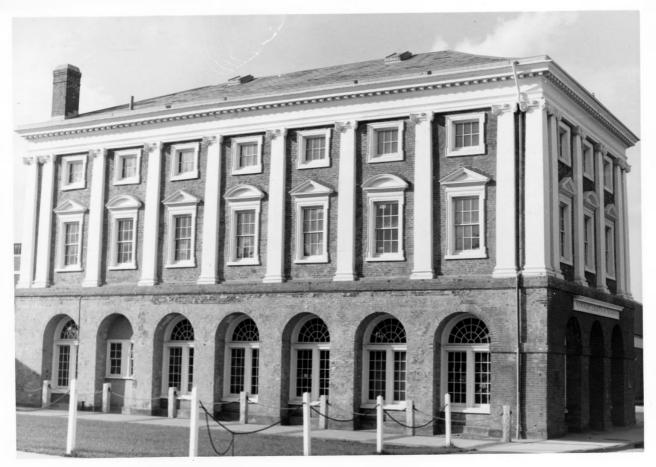

### NATIONAL REGISTER OF HISTORIC PLACES PROPERTY PHOTOGRAPH FORM

(Type all entries - attach to or enclose with photograph)

| 1. NAME                                         |        |         |      |
|-------------------------------------------------|--------|---------|------|
| соммом: Brick Market                            |        |         |      |
| AND/OR HISTORIC: Brick Market                   |        |         |      |
| 2. LOCATION                                     |        |         |      |
| STREET AND NUMBER: Thames Street and Washington | Square |         |      |
| CITY OR TOWN: Newport                           |        |         |      |
| STATE:                                          | CODE   | COUNTY: | CODE |
| Rhode Island                                    | 44     | Newport | 005  |
| 3. PHOTO REFERENCE                              |        |         |      |
| рното сверит: Patricia Heintzelman              |        |         |      |
| DATE OF PHOTO: October 1974                     |        |         |      |
| Historic Sites Survey                           |        |         |      |
| 4. IDENTIFICATION                               |        |         |      |
| DESCRIBE VIEW, DIRECTION, ETC.                  |        |         |      |
| View of south side of Brick                     | Market |         |      |

View of east end on Washington Square showing new shopping mall on the old wharf area.

Brick Market, 1761-62 South (side) elevation and east end (right) 97. 4315 Newport, R. I. N.P.S. Photo, 1967

- Brick Market, 1761-62 96. 4314 West End and north (side) elevation Newport, R. I.