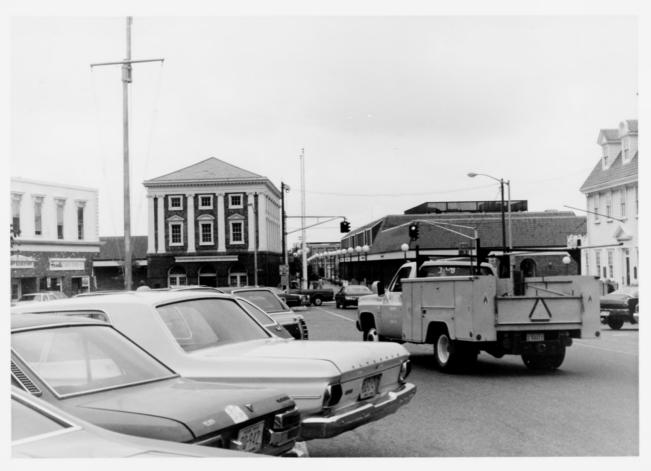

View of east end on Washington Square showing new shopping mall on the old wharf area.

Brick Market, 1761-62 South (side) elevation and east end (right) 97. 4315 Newport, R. I. N.P.S. Photo, 1967

- Brick Market, 1761-62 96. 4314 West End and north (side) elevation Newport, R. I.