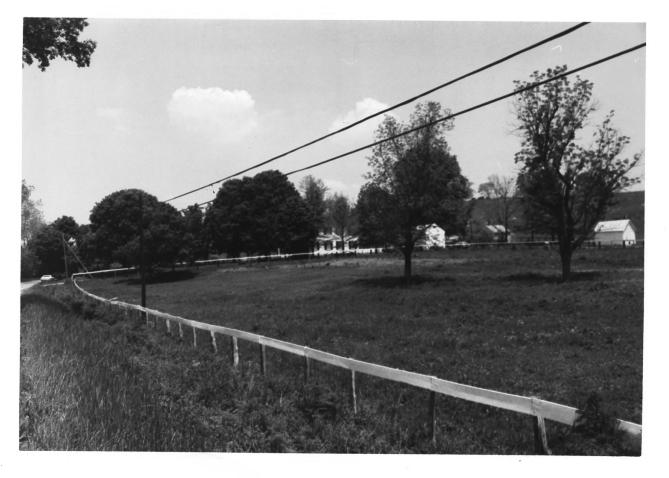

# JUL 1 1 1978

Photo 13

View of Valley Hill from southeast showing house, outbuildings, and farmland.

Gloria Mills

Kentucky Heritage Commission Frankfort, Kentucky May 1978 NOV 17 1978

Photo 14. JUL 1 1 1978

View of Palmer Grundy from south showing house, outbuildings, and farmland.