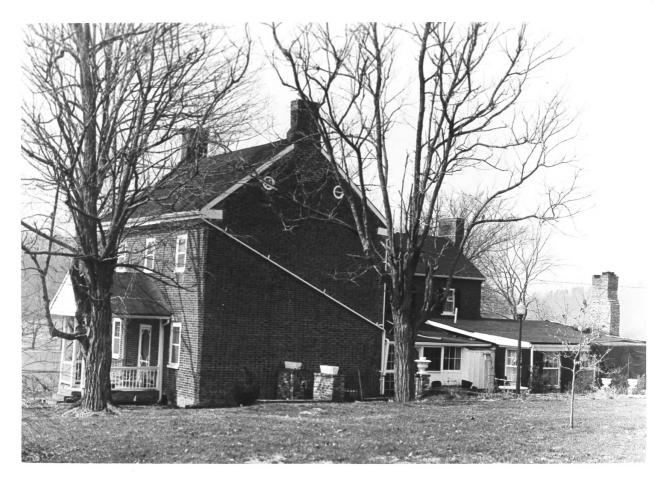

### JUL 1 1 1978

NOV 1 8 1978

Gus Johnson Kentucky Heritage Commission Frankfort, Kentucky March 1978 Photo 3. View from *s*outhwest showing kitchen

wing and enclosed passageway.

JUL 11 1978

Gus Johnson Kentucky Heritage Commission Frankfort, Kentucky March 1978 Photo 4. View from **n**orthwest showing recent additions