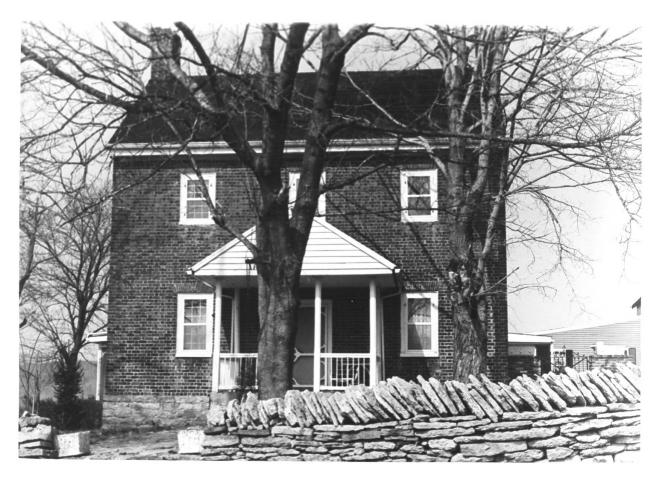

Gus Johnson Kentucky Heritage Commission Frankfort, Ky. March 1978 Photo 1.. View from Southeast

showing facade of Glenannie

JUL 1 1 1978

- Gus Johnson
- Kentucky Heritage Commission Frankfort, Kentucky
- March 1978
- Photo 2.
- View of southeast wall of Glenannie showing detail of brick and cellar entrance