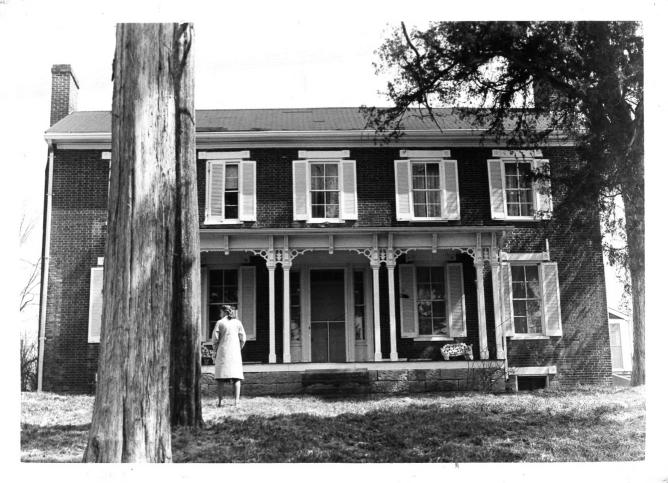

JUL 1 1 1978

MON 1 3 1978

Gus Johnson Kentucky Heritage Commission March 1978 Photo 5 View from Southwest showing focade of Vallley Hill.