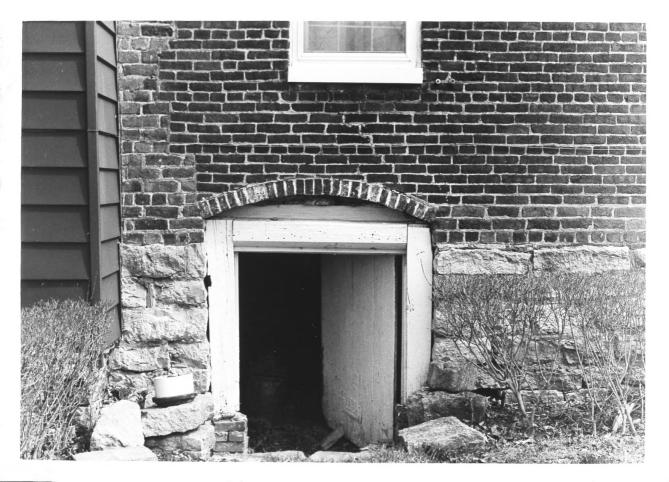

Gus Johnson Kentucky Heritage Commission Frankfort, Ky. March 1978 Photo 1.. View from Southeast

showing facade of Glenannie

JUL 1 1 1978

- Gus Johnson
- Kentucky Heritage Commission Frankfort, Kentucky
- March 1978
- Photo 2.
- View of southeast wall of Glenannie showing detail of brick and cellar entrance