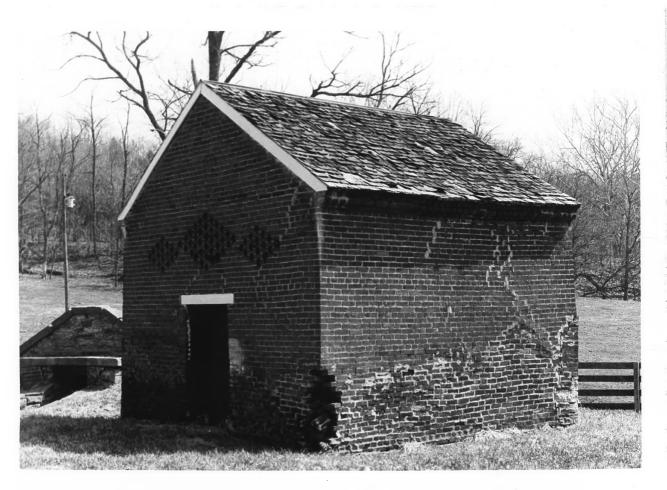

JUL 11 1978

Gus Johnson Kentucky Heritage Commission Frankfort, Kentucky March 1978 JUL 11 1978

Photo 8. View of smokehouse and outhouse at Valley Hill

Gus Johnson Kentucky Heritage Commission Frankfort, Kentucky March 1978 JUL 11 1978