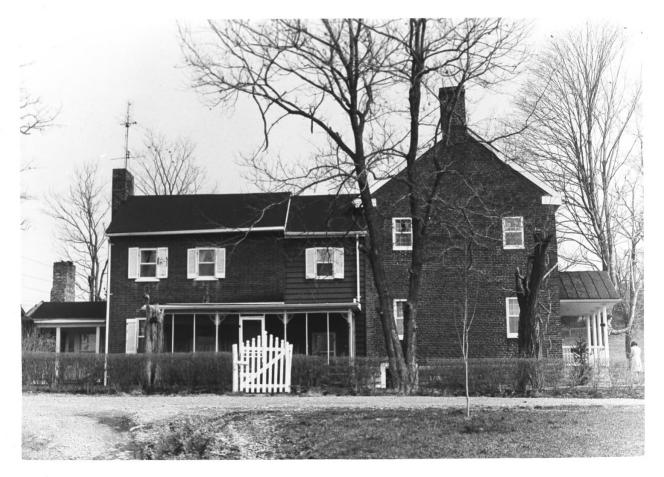

### JUL 1 1 1978

NOV 1 8 1978

Gus Johnson Kentucky Heritage Commission Frankfort, Kentucky March 1978 Photo 3. View from *s*outhwest showing kitchen

wing and enclosed passageway.

JUL 11 1978

Gus Johnson Kentucky Heritage Commission Frankfort, Kentucky March 1978 Photo 4. View from **n**orthwest showing recent additions