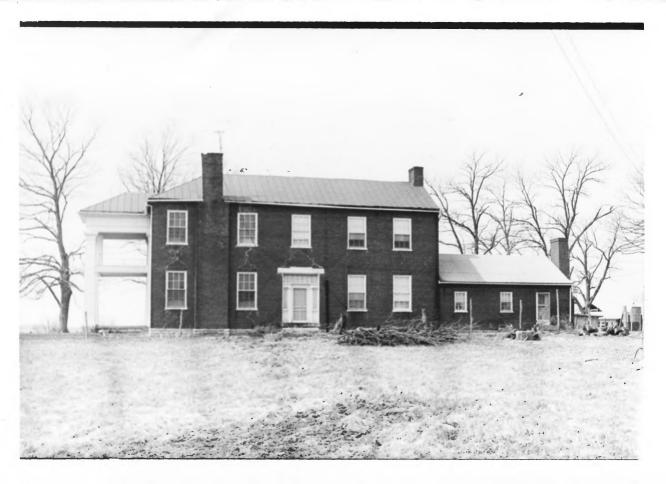

### JUL 1 1 1978

NOV 1 8 1978

Gus Johnson Kentucky Heritage Commission Frankfort, Kentucky March 1978 Photo 3. View from *s*outhwest showing kitchen

wing and enclosed passageway.

JUL 11 1978

Gus Johnson Kentucky Heritage Commission Frankfort, Kentucky March 1978 Photo 4. View from **n**orthwest showing recent additions