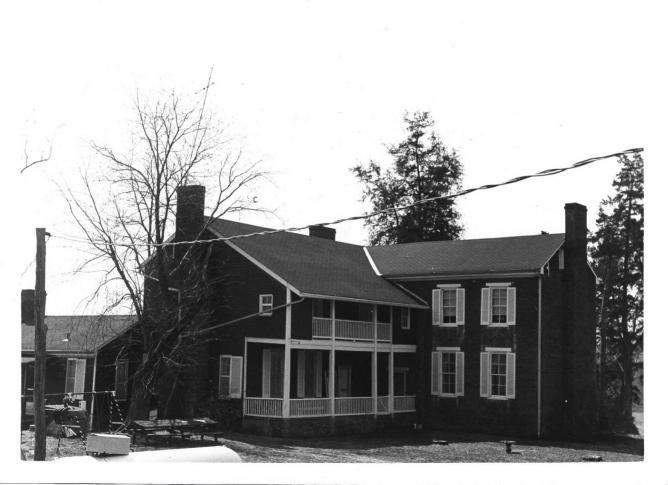

# JUL 1 1 1978

Photo 6.

View taken from souhtwest showing detail of front door.

Gus Johnson Kentucky Heritage Commission Frankfort, Kentucky March 1978

Photo 7. View from northwest showing double gallery on ell.