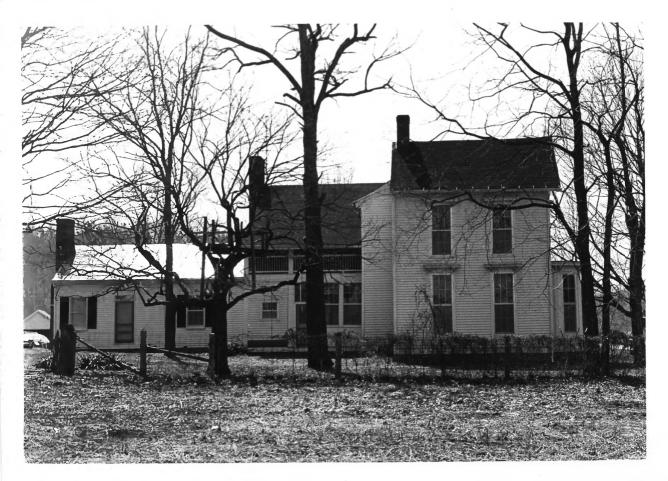

JUL 11 1978

Gus Johnson Kentucky Heritage Commission Frankfort, Kentucky March 1978 JUL 11 1978

Photo 8. View of smokehouse and outhouse at Valley Hill

Gus Johnson Kentucky Heritage Commission Frankfort, Kentucky March 1978 JUL 11 1978