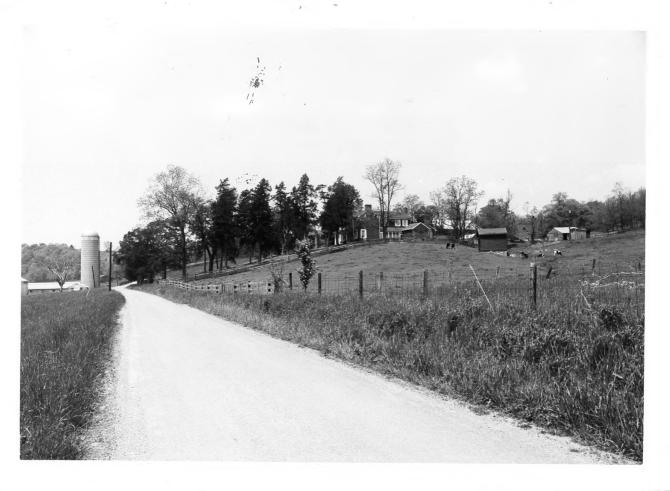

# JUL 1 1 1978

Photo 13

View of Valley Hill from southeast showing house, outbuildings, and farmland.

Gloria Mills

Kentucky Heritage Commission Frankfort, Kentucky May 1978 NOV 17 1978

Photo 14. JUL 1 1 1978