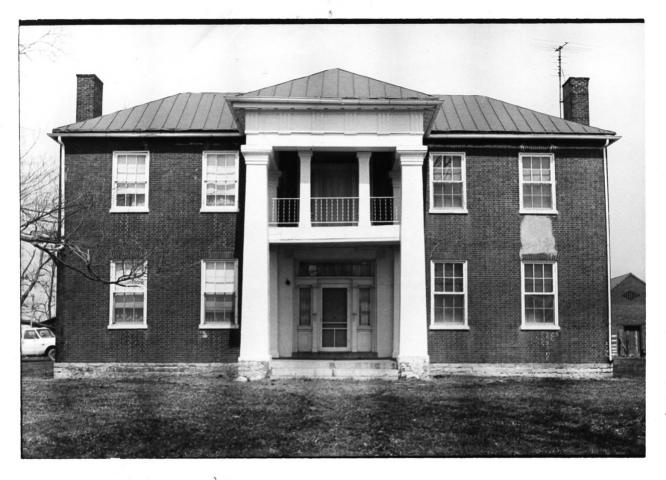

JUL 1 1 1978

MON 1 3 1978

Gus Johnson Kentucky Heritage Commission March 1978 Photo 5 View from Southwest showing focade of Vallley Hill.