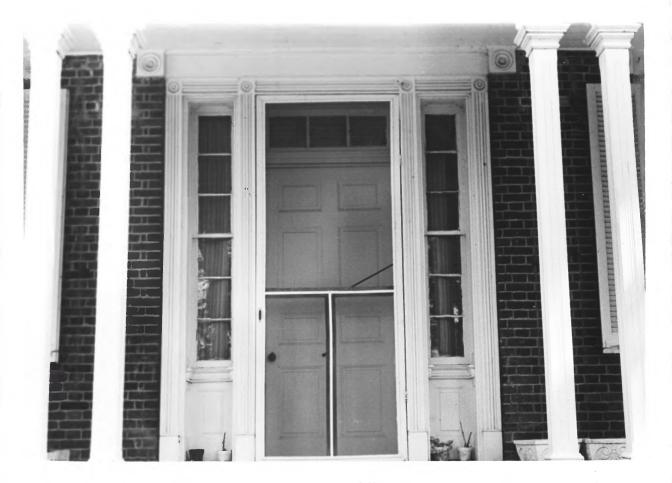

# JUL 1 1 1978

Photo 6.

View taken from souhtwest showing detail of front door.

Gus Johnson Kentucky Heritage Commission Frankfort, Kentucky March 1978

Photo 7. View from northwest showing double gallery on ell.