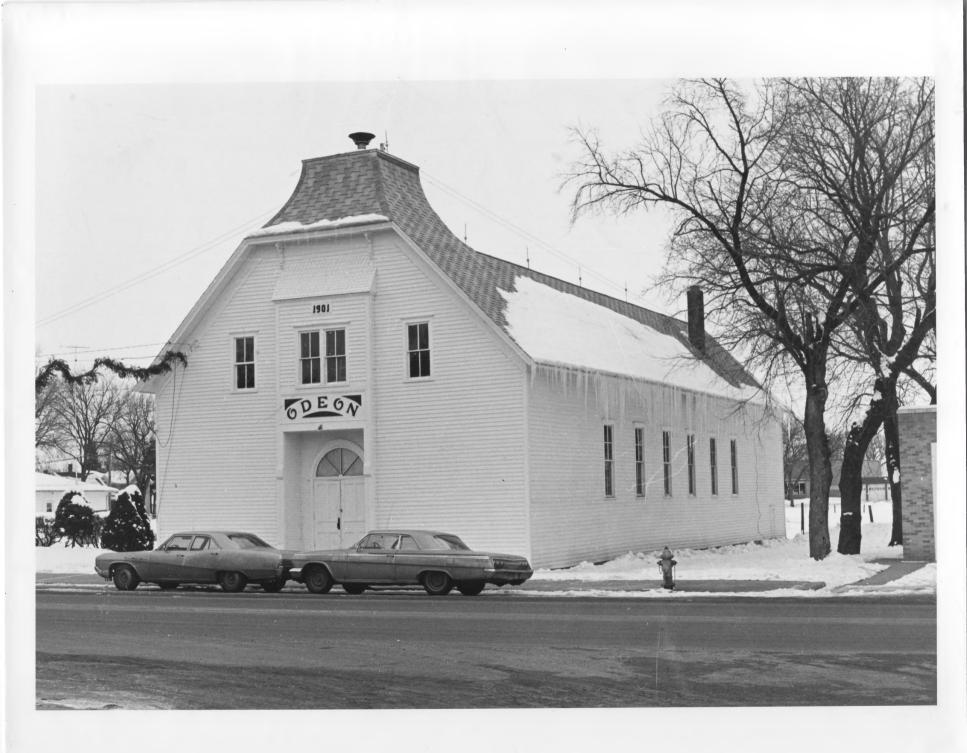

| orm No. 10-301a<br>7/72)                                  | UNITED STATES DEPARTMENT OF THE INTERIOR<br>NATIONAL PARK SERVICE |                                      |             | state<br>Minnesota |                  |                       |                |
|-----------------------------------------------------------|-------------------------------------------------------------------|--------------------------------------|-------------|--------------------|------------------|-----------------------|----------------|
|                                                           | NATIO                                                             | NATIONAL REGISTER OF HISTORIC PLACES |             |                    | Redwood          |                       |                |
|                                                           |                                                                   |                                      |             |                    |                  |                       |                |
| PROPERTY PHOTOGRAPH FORM                                  |                                                                   |                                      |             |                    | FOR NPS USE ONLY |                       |                |
| (Type all entries - attach to or enclose with photograph) |                                                                   |                                      |             |                    | ENT              | AUG 3 0 1974          | DATE           |
| I. NAME                                                   |                                                                   |                                      |             |                    |                  | 100 30 1014           |                |
| Соммол                                                    | ۷:                                                                | Odean Theater                        |             |                    |                  | -                     |                |
| AND/OF                                                    | HISTORIC:                                                         |                                      |             |                    |                  |                       |                |
| 2. LOCATI                                                 | ON                                                                |                                      |             |                    |                  |                       |                |
| STREET                                                    | AND NUME                                                          | Belvia                               |             |                    | ~                | 81 19/10              | *              |
| CITY OF                                                   | TOWN:                                                             | 4                                    |             |                    | AY               | NECEN                 |                |
|                                                           |                                                                   | Belview                              |             |                    | H                | FED                   | E              |
| STATE:                                                    |                                                                   |                                      | CODE        | COUNTY:            | 0                | NATIO 8 1974          | CODE           |
|                                                           |                                                                   | Minnesota                            | 22          | 7                  | Redwood          | NATIO                 | -097           |
| 3. PHOTO                                                  | REFEREN                                                           | CE                                   |             |                    |                  | NEGRENAL              |                |
| рното                                                     | CREDIT:                                                           | Clifford W. Rensh                    | naw         |                    | hr.              | ER                    |                |
| DATE O                                                    | F PHOTO:                                                          | 13 December 1971                     |             |                    | X                | BIT T                 | Υ              |
| 1                                                         | VE FILED                                                          |                                      |             |                    |                  | 1131                  |                |
|                                                           |                                                                   | listorical Society,                  | , 690 Cedar | Street,            | St. Paul         | , Minnesota           | 55101          |
| 4. IDENTI                                                 |                                                                   |                                      |             |                    |                  |                       |                |
| DESCR                                                     |                                                                   | DIRECTION, ETC.                      |             |                    |                  |                       |                |
|                                                           | Exterio                                                           | or Perspective                       |             |                    |                  |                       |                |
|                                                           |                                                                   | # 10%.                               | 5           |                    |                  |                       |                |
| L                                                         |                                                                   |                                      |             | st lis c           |                  | NG OFFICE: 1973-729-1 | 52 / 1 A A G W |