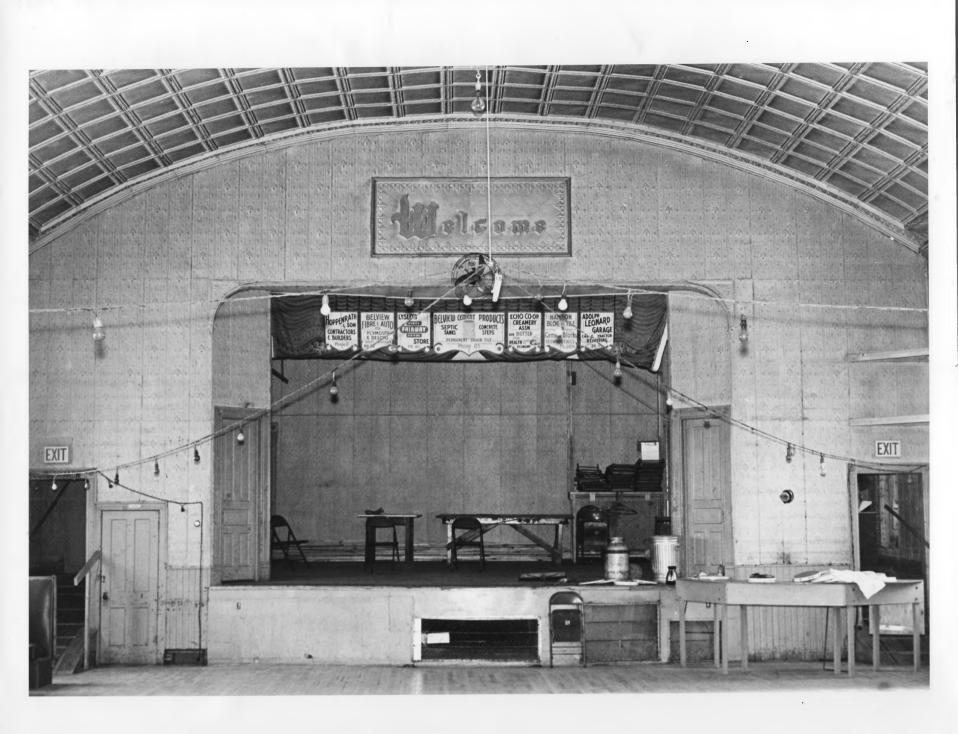

0412 # 21

PROPERT. CT THE MATIONAL REGISTER

| Form No. 10-301a<br>(7/72) | UNITED STATES DEPARTMENT OF THE INTERIOR<br>NATIONAL PARK SERVICE | Minnesota                                        |  |  |
|----------------------------|-------------------------------------------------------------------|--------------------------------------------------|--|--|
|                            | NATIONAL REGISTER OF HISTORIC PLACES                              | COUNTY<br>Redwood                                |  |  |
|                            | PROPERTY PHOTOGRAPH FORM                                          |                                                  |  |  |
|                            |                                                                   | FOR NPS USE ONLY                                 |  |  |
|                            | (Type all entries - attach to or enclose with photograph)         | DATE                                             |  |  |
| Z 1. NAME                  |                                                                   | AUG 3.0 1974                                     |  |  |
| C COMMON:                  | Odean Theater                                                     | Tiail                                            |  |  |
| AND/OR H                   |                                                                   | 8113110                                          |  |  |
| H 2. LOCATION              |                                                                   | AN REAL                                          |  |  |
| U STREET A                 | ND NUMBER:                                                        | FEDERAL                                          |  |  |
| >                          |                                                                   | FEB 2 8 1974 53                                  |  |  |
| CITY OR T                  |                                                                   | REGISTAL                                         |  |  |
| STATE:                     | Belview                                                           | REGISTAL FT                                      |  |  |
| S STATE:                   | CODE COUNTY:                                                      | IN ER CODE                                       |  |  |
| Z 3. PHOTO RE              | Minnesota 22 R<br>FERENCE                                         | edwood 097                                       |  |  |
| PHOTO CR                   |                                                                   |                                                  |  |  |
| DATE OF F                  | CHILIGIA W. KENSNAW                                               |                                                  |  |  |
|                            | FILEDAT                                                           |                                                  |  |  |
| Minnes                     | ota Historical Society, 690 Cedar Street, S                       | t Paul Minnocota EE101                           |  |  |
|                            | ATION                                                             | t. Paul, Minnesota 55101                         |  |  |
| DESCRIBE                   | E VIEW, DIRECTION, ETC.                                           |                                                  |  |  |
| :                          | Interior Stage Area                                               |                                                  |  |  |
|                            | HIYZ                                                              |                                                  |  |  |
| L                          | ۲, U.S. GOVE                                                      | ERNMENT PRINTING OFFICE: 1973-729-152/1446 III - |  |  |