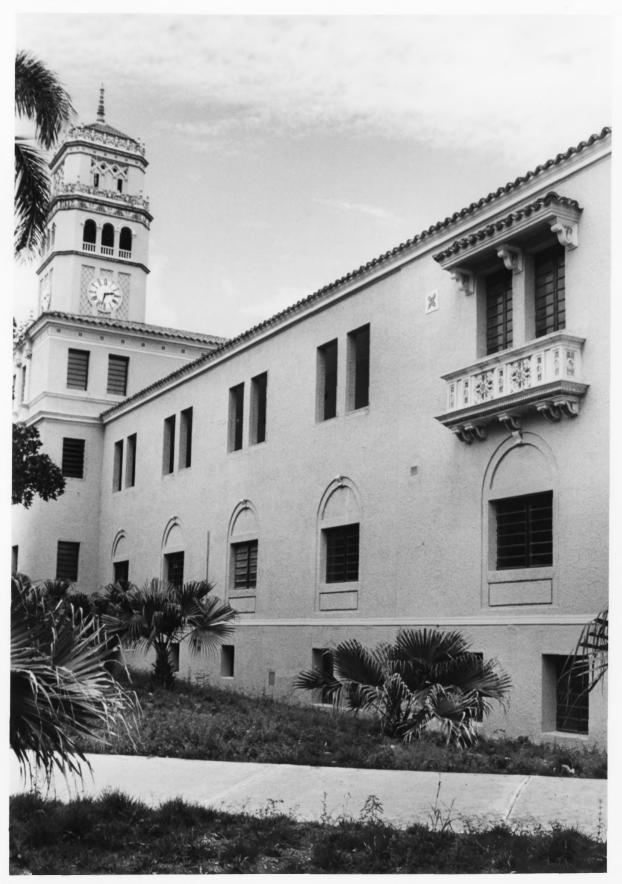

Seen from the second floor Baldorioty Building No.1

Exterior Balcony's Detail. Román Baldorioty de Castro Building's second floor.

Photo: J. Pérez Mesa

December 3, 1981

JUN 3 1983

Community Affairs Office University of Puerto Rico Río Piedras Campus