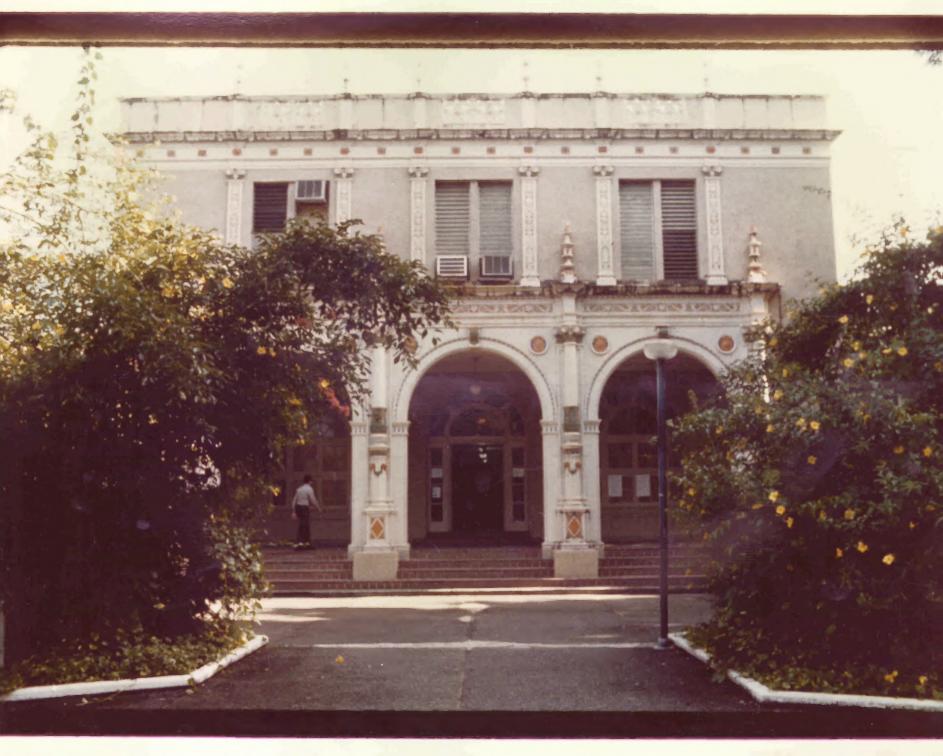

Community Affairs Office University of Puerto Rico

Río Piedras, Puerto Rico

Seen from the Quadrangle's Interior Plaza.

Building No.7 JUN 3 1983

#0026

Hostos Bulding's lateral facade (Treasurer's Office)

Río Piedras, Puerto Rico Building No. 8

Photo: J. Pérez Mesa

September 23, 1982

Community Affairs Office University of Puerto Rico Rio Piedras, Puerto Rico

o s Interior

JUN 3

Seen from the Quadrangle's Interior Plaza.

#0028

Registrary Office Building No. 9