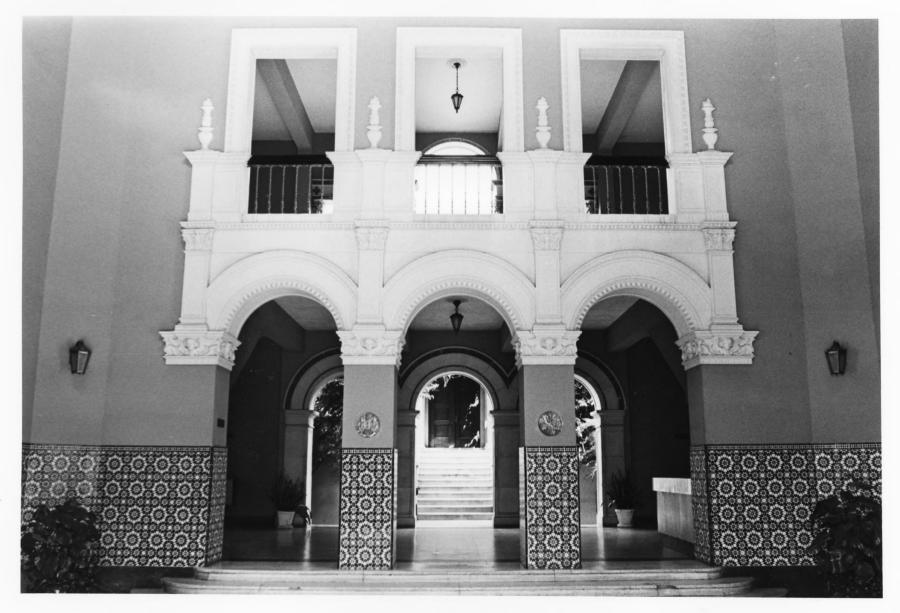

Frontal View from the end of the "Camino Real" (Building No.1)

September 23, 1982

(Philosophy's Shield). Río Piedras · Puerto Rico

Community Affairs Office University of Puerto Rico

Photo: J. Pérez Mesa

December 3, 1981

JUN 3

Río Piedras Campus At the Tower's entrance. Building No.1

Interior pediment of the Baldorioty Building, Río Piedras, Puerto Rico

September 23, 1982

Community Affairs Office University of Puerto Rico Río Piedras Campus