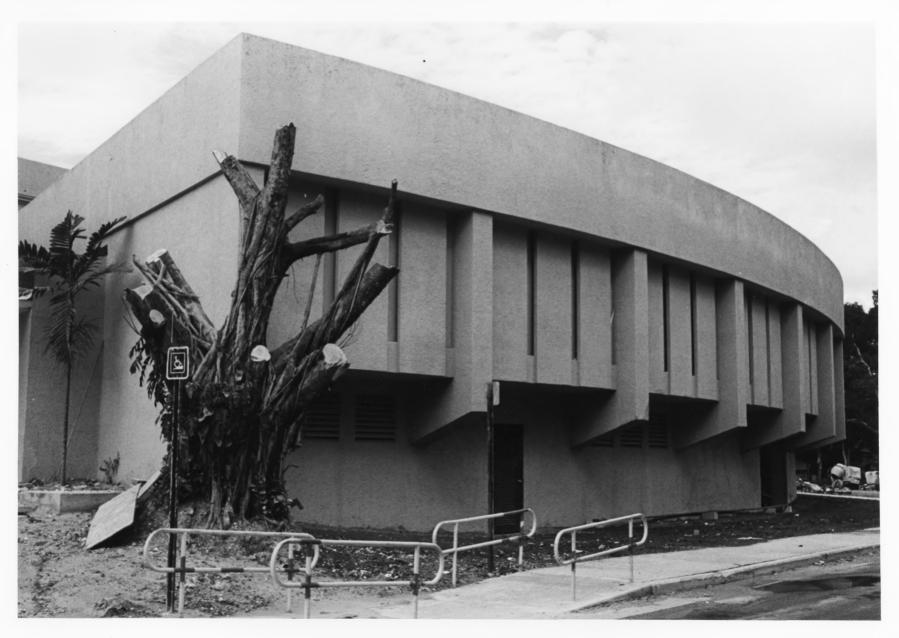

Río Piedras, Puerto Rico

Photo: J. Pérez Mesa

Seen from the Interior to the northeast of the Quadrangle.

Building No.1

#0023

Frontal View of the University of Puerto
Rico's Theater

Photo: J. Pérez Mesa

September 23, 1982

Community Affairs Office University of Puerto Rico

Río Piedras, Puerto Rico

Seen from the Quadrangle's Interior Plaza.

Building No.7 JUN 3 1983

#0026

Hostos Bulding's lateral facade (Treasurer's Office)

Río Piedras, Puerto Rico Building No. 8