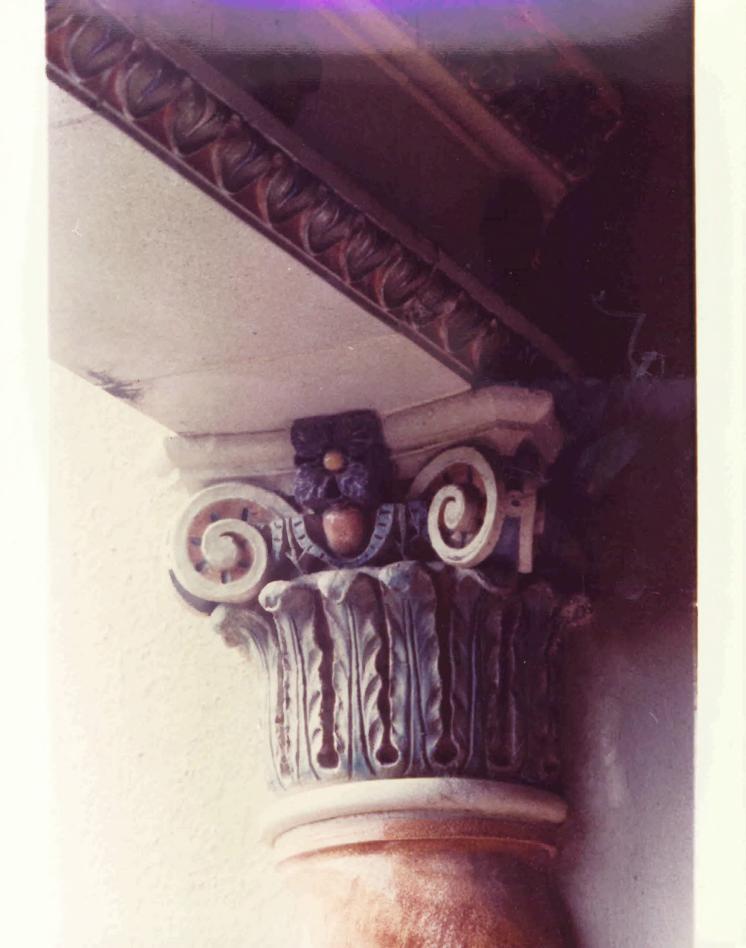

Seen from the Baldorioty Building's second floor. Building No.1

Capital's Detail of one of the interior half columns on the second floor, Baldorioty Building.

Community Affairs Office University of Puerto Rico Río Piedras, Puerto Rico

Building No.1

Capital's Detail of one of the interior half columns on the second floor, Baldorioty Building.

Photo: J. Pérez Mesa

December 3, 1981

JUN 3 1983

Comunity Affairs Office University of Puerto Rico Rio Piedras, Puerto Rico