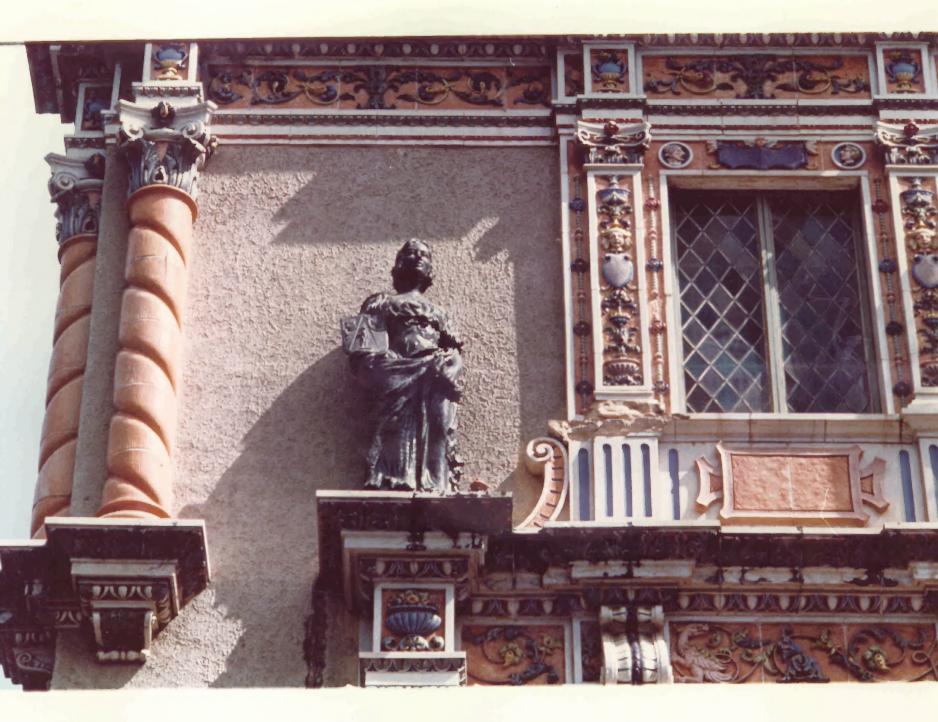

Seen from the second floor Baldorioty Building No.1

Exterior Balcony's Detail. Román Baldorioty de Castro Building's second floor.

Photo: J. Pérez Mesa

December 3, 1981

JUN 3 1983

Community Affairs Office University of Puerto Rico Río Piedras Campus