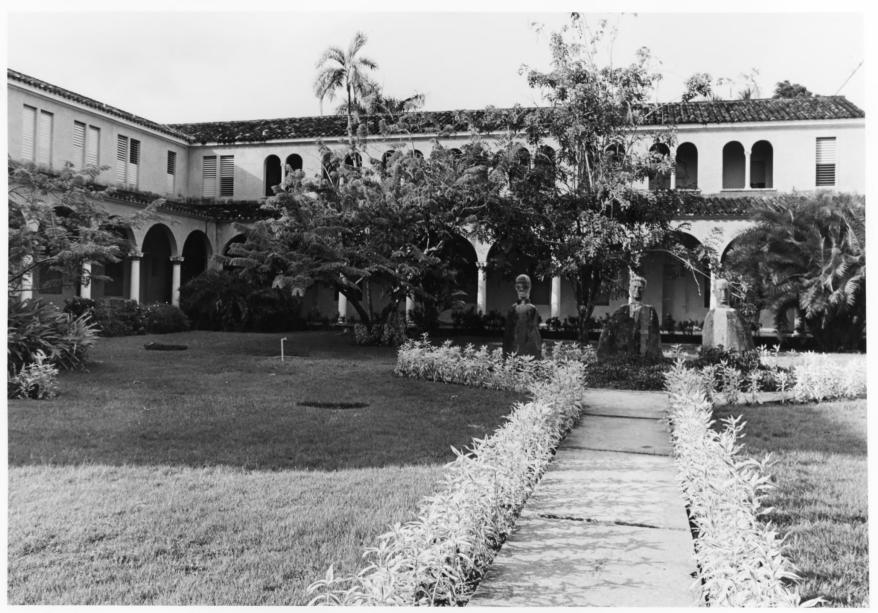

#0029
Interior Courtyard between Janer, (left)
and Registrar's (right) Buildings (poet's

courtyard). Buildings No. 9 and 10
Río Piedras, Puerto Rico

Photo: J. Pérez Mesa
September 23, 1982

Community Affairs Office University of Puerto Rico, Río Piedras Puerto Rico

Frontal View from the Quadrangle's Interior Plaza.