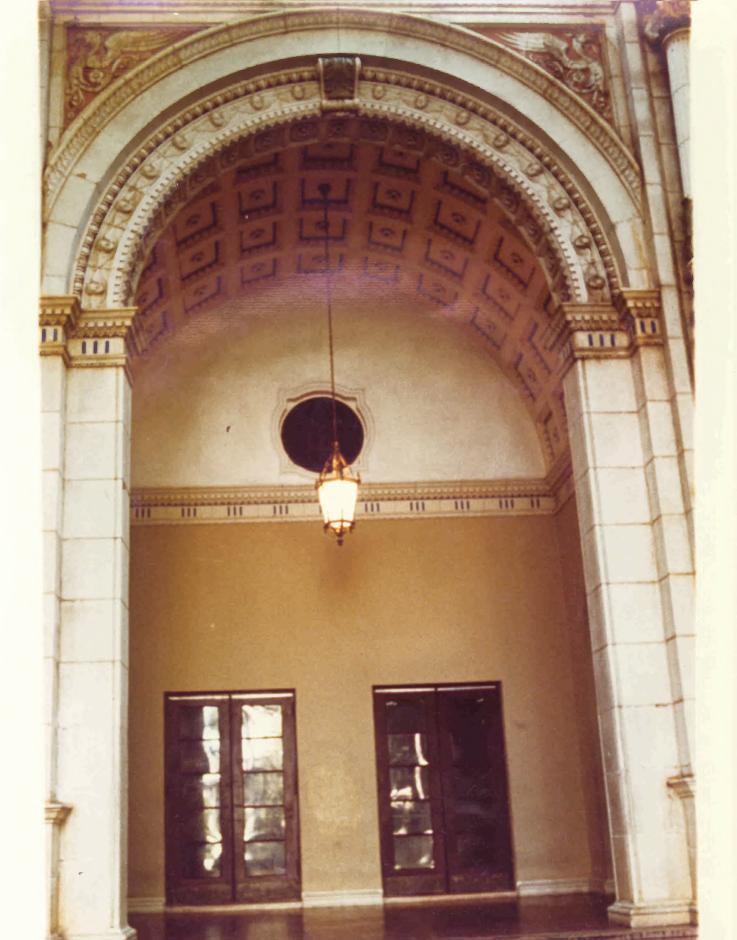

Photo: J. Ferez Mesa

December 3, 1982

Community Affairs Office University of Puerto Rico Río Piedras, Puerto

Seen from the balcony of the Roman Baldorioty Building's secon floor.

Building No.1

JUN 3 1983

Detail of the Cupola and Gallery over the shield's rotonde.

Photo: J. Pérez Mesa

December 3, 1981

Community Affairs Office University of Puerto Rico Río Piedras, Puerto Rico

Seen from the shield's rotonde.

Building No.1

JUN 3 1983

Detail of the Roosevelt Tower Interior Mural