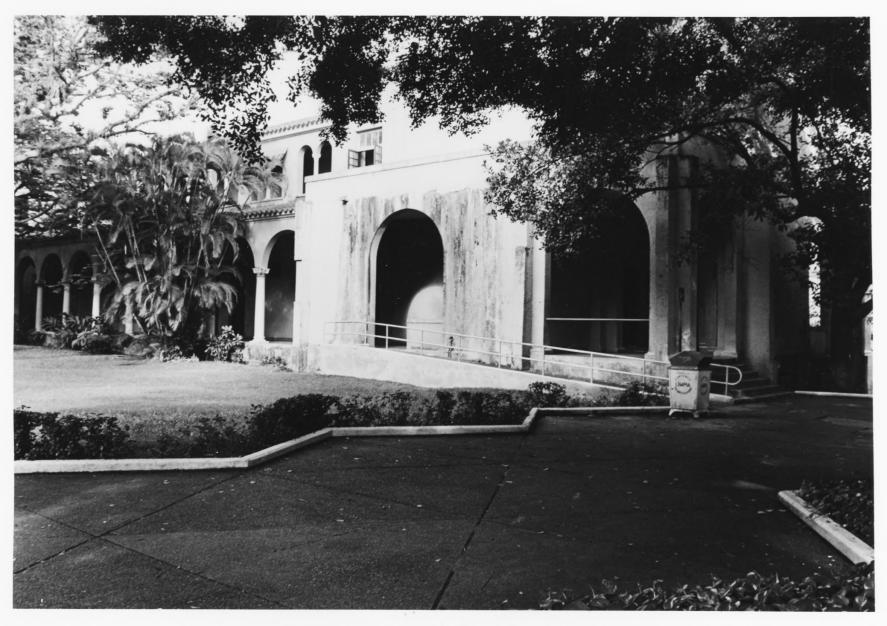

Community Affairs Office University of Puerto Rico

Río Piedras, Puerto Rico

Seen from the Quadrangle's Interior Plaza.

Building No.7 JUN 3 1983

#0026

Hostos Bulding's lateral facade (Treasurer's Office)

Río Piedras, Puerto Rico Building No. 8

Photo: J. Pérez Mesa

September 23, 1982

Community Affairs Office University of Puerto Rico Rio Piedras, Puerto Rico

o s Interior

JUN 3

Seen from the Quadrangle's Interior Plaza.

#0028

Registrary Office Building No. 9