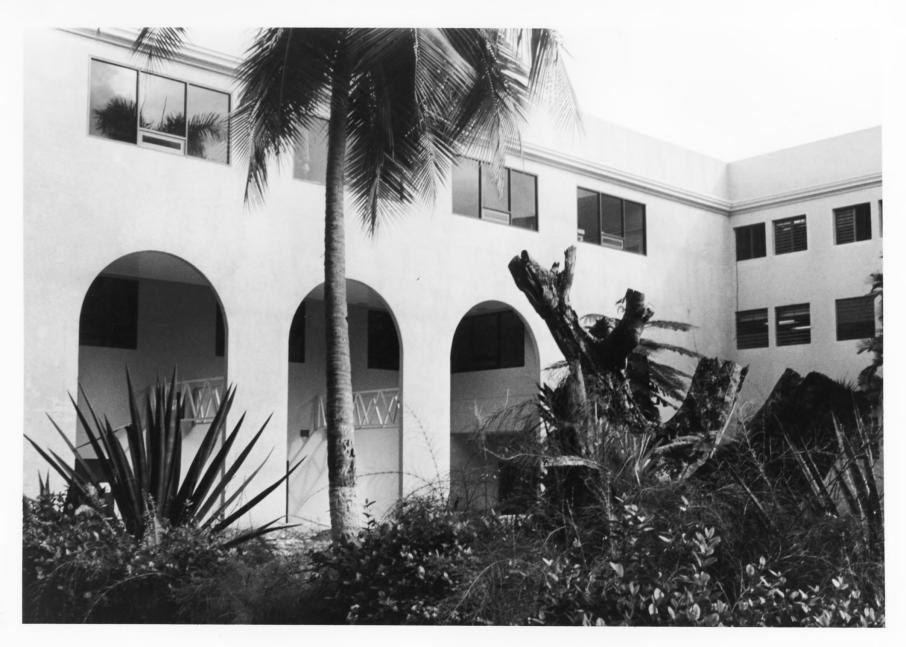

Left wing's Exterior Arches of the Baldorioty Building. (Second floor) Río Piedras Puerto Rico

Photo: J. Pérez Mesa September 23, 1982

#0018

Community Affairs Office University of Puerto Rico Río Piedras

Seen from the Baldorioty Building's second floor. Building No.1

Capital's Detail of one of the interior half columns on the second floor, Baldorioty Building.

Community Affairs Office University of Puerto Rico Río Piedras, Puerto Rico

Photo: J. Pérez Mesa

September 23, 1982

View or Angle. Building No.1

#0021

Exterior Columns View of the Baldorioty Building's Second floor (Lobby)

JUN 3 1983

September 23, 1982 Community Affairs Office

University of Puerto Rico Río Piedras, Puerto Rico