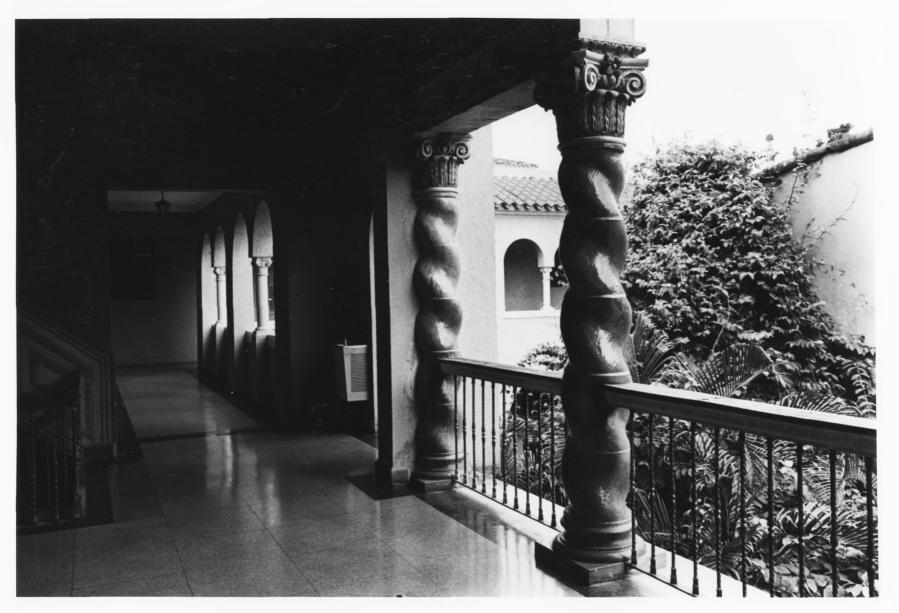

Seen from the second floor Baldorioty Building No.1

Exterior Balcony's Detail. Román Baldorioty de Castro Building's second floor.

Photo: J. Pérez Mesa

December 3, 1981

JUN 3 1983

Community Affairs Office University of Puerto Rico Río Piedras Campus