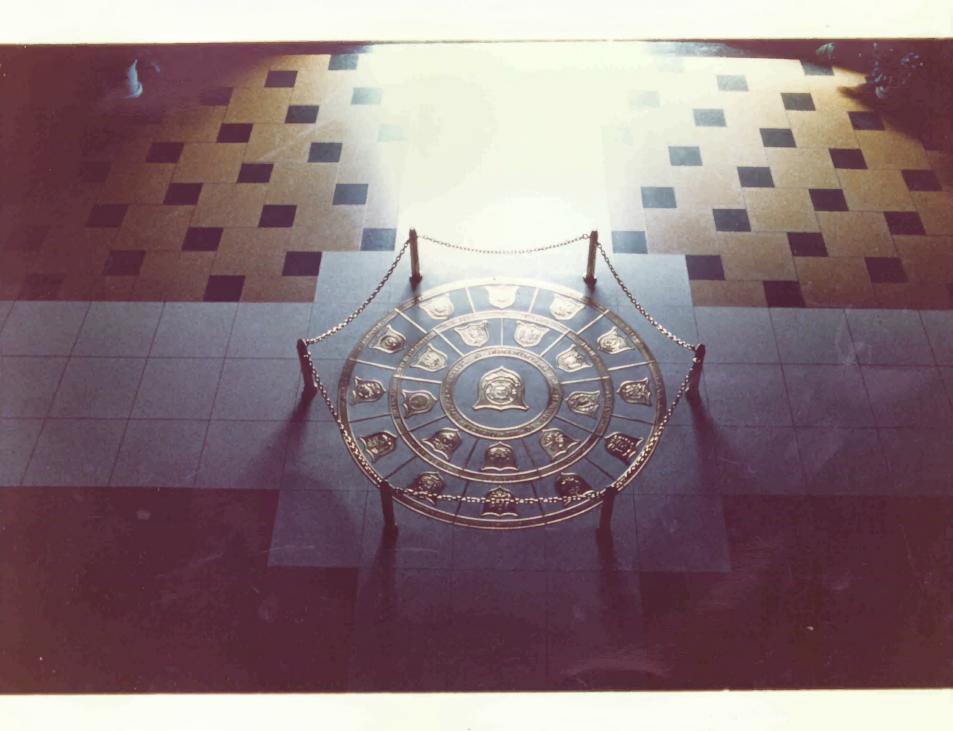

Seen from the shields' rotende

Building No.1

JUN 3

1983

#0011
Shield's Rotonde Detail, Roosevelt
Tower, Río Piedras, Puerto Rico

Photo: J. Pérez Mesa

September 23, 1982

Community Affairs Office University of Puerto Rico Río Piedras, Campus

Photo: J. Pérez Mesa

December 3, 1981

JUN 3 1983

Community Affairs Office University of Puerto Rico Río Piedras Campus

Seen from Antonio S. Pedreira Building.

Building No. 1

Shield's Rotande in the Roosevelt Tower