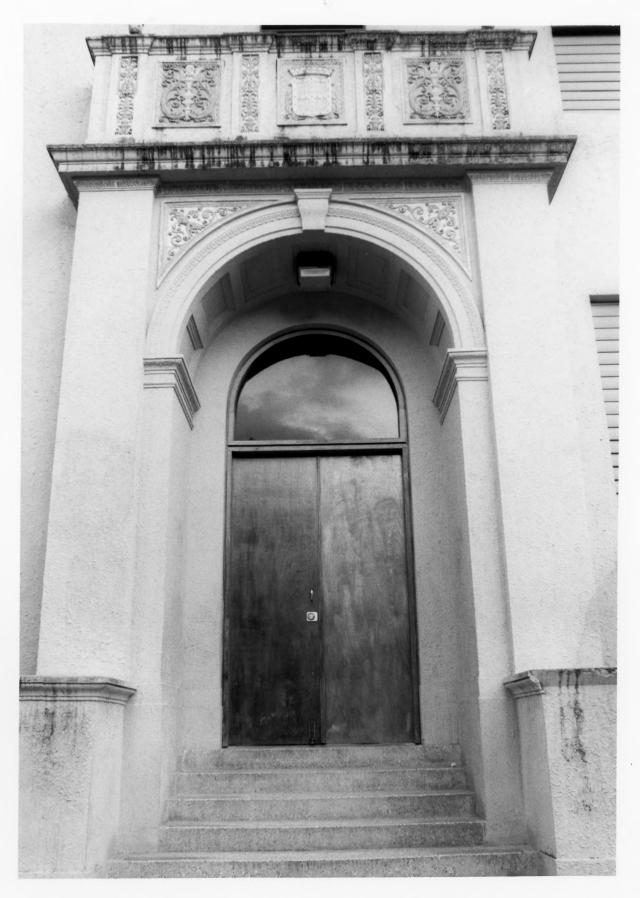

Frontal View from the end of the "Camino Real" (Building No.1)

September 23, 1982

(Philosophy's Shield). Río Piedras · Puerto Rico

Community Affairs Office University of Puerto Rico

Photo: J. Pérez Mesa

December 3, 1981

JUN 3

Río Piedras Campus At the Tower's entrance. Building No.1

Interior pediment of the Baldorioty Building, Río Piedras, Puerto Rico

September 23, 1982

Community Affairs Office University of Puerto Rico Río Piedras Campus