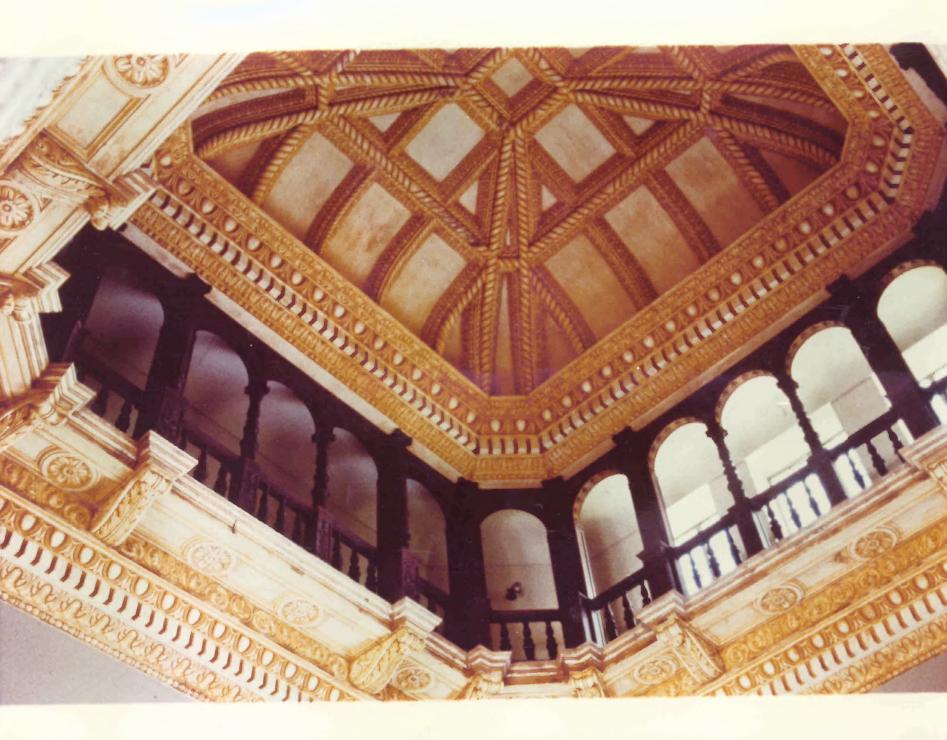

Photo: J. Pérez Mesa

December 3, 1981

JUN 3 1983

Community Affairs Office University of Puerto Rico Río Piedras Campus

Seen from Antonio S. Pedreira Building.

Building No. 1

Shield's Rotande in the Roosevelt Tower

Photo: J. Ferez Mesa

December 3, 1982

Community Affairs Office University of Puerto Rico Río Piedras, Puerto

Seen from the balcony of the Roman Baldorioty Building's secon floor.

Building No.1

JUN 3 1983

Detail of the Cupola and Gallery over the shield's rotonde.