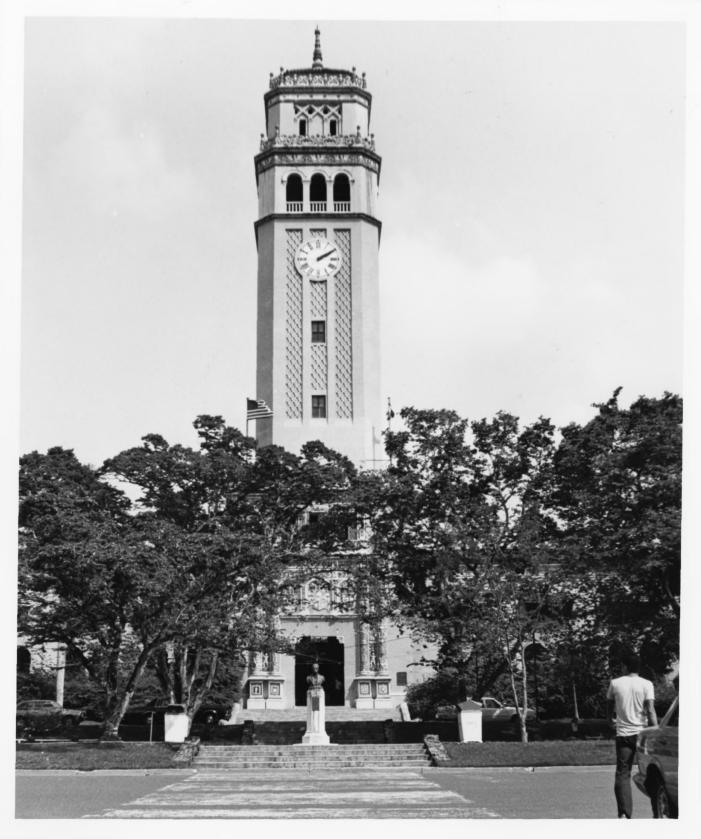

Frontal View from the end of the "Camino Real" (Building No.1)

September 23, 1982

(Philosophy's Shield). Río Piedras · Puerto Rico

Community Affairs Office University of Puerto Rico

Photo: J. Pérez Mesa

December 3, 1981

JUN 3

Río Piedras Campus At the Tower's entrance. Building No.1

Interior pediment of the Baldorioty Building, Río Piedras, Puerto Rico

September 23, 1982

Community Affairs Office University of Puerto Rico Río Piedras Campus