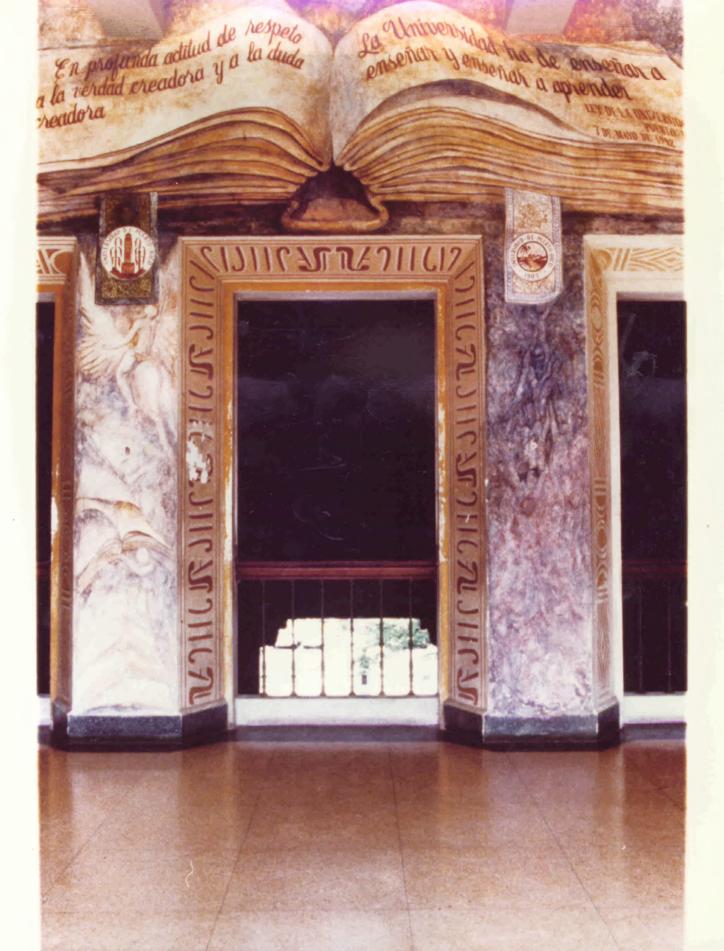

Seen from the Academic Senate's Building.

Building No-1

Principal Arch, that serves as entrance to the University of Puerto Rico's Theater.

Photo: J. Pérez Mesa

December 3, 1981

JUN 3 1983

Community Affairs Office University of Puerto Rico Rio Piedras, Puerto Rico

Seen from the Quadrangle's Interior Plaza. Building No.7

Interior Detail of the University of Puerto Rico's Theater.

Photo: J. Pérez Mesa

JUN 3 1983

December 3, 1981

Community Affairs Office University of Puerto Rico Río Piedras, Campus