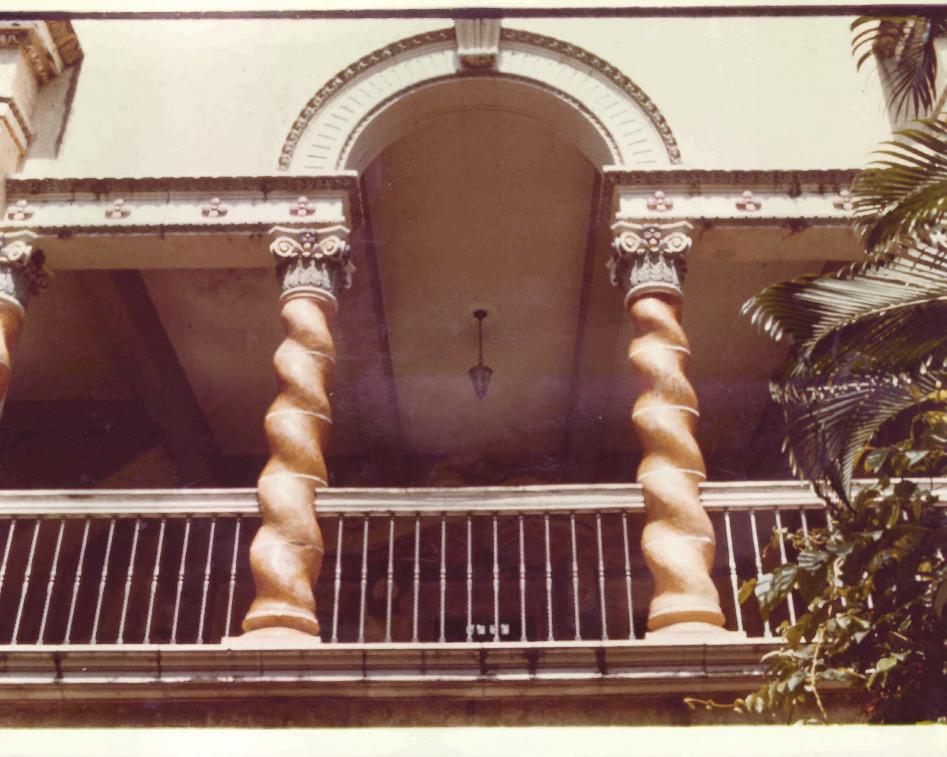

Seen from the second floor Baldorioty Building No.1

Exterior Balcony's Detail. Román Baldorioty de Castro Building's second floor.

Photo: J. Pérez Mesa

December 3, 1981

JUN 3 1983

Community Affairs Office University of Puerto Rico Río Piedras Campus