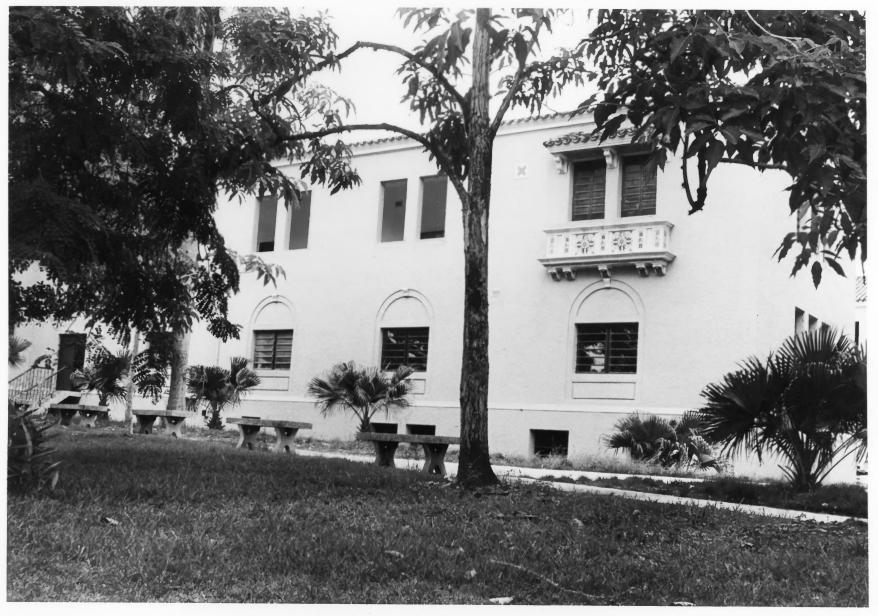

Seen from the second floor Baldorioty Building No.1

Exterior Balcony's Detail. Román Baldorioty de Castro Building's second floor.

Photo: J. Pérez Mesa

December 3, 1981

JUN 3 1983

Community Affairs Office University of Puerto Rico Río Piedras Campus