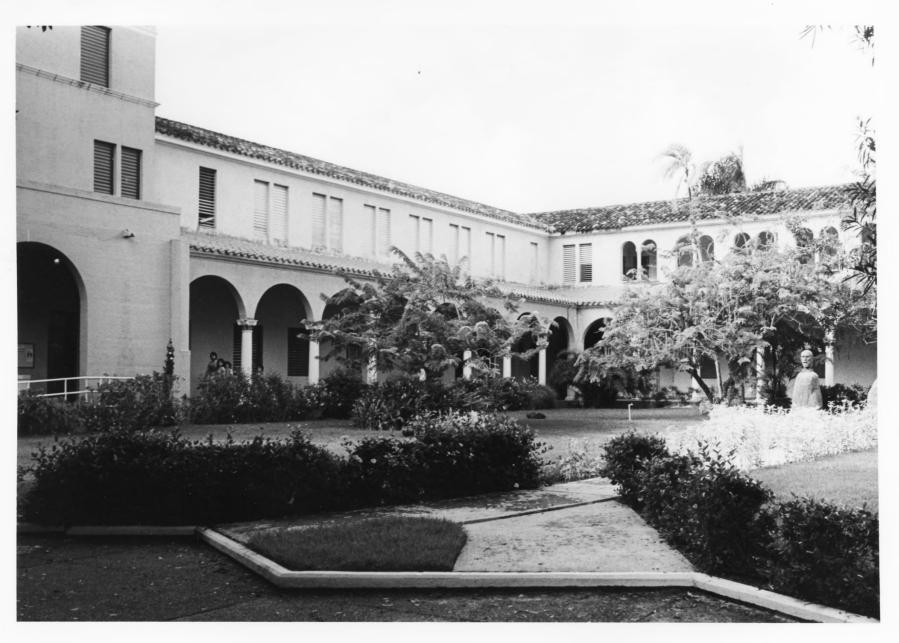

August 23, 1982

Community Affairs Office, University of Puerto Rico, Río Piedras, Puerto Rico

Seen from the Shields' Rotonde Building No.1

#0015

Roosevelt Tower's interior arches Detail
(1 floor) Río Piedras, Puerto Rico

Photo: J. Pérez mesa

September 23, 1982 JUN 3 1983
Community Affairs Office

University of Puerto Rico, Río Piedras Puerto Rico Seen from the right hall of the rear

Seen from the right hall of the rear part. Building No.1