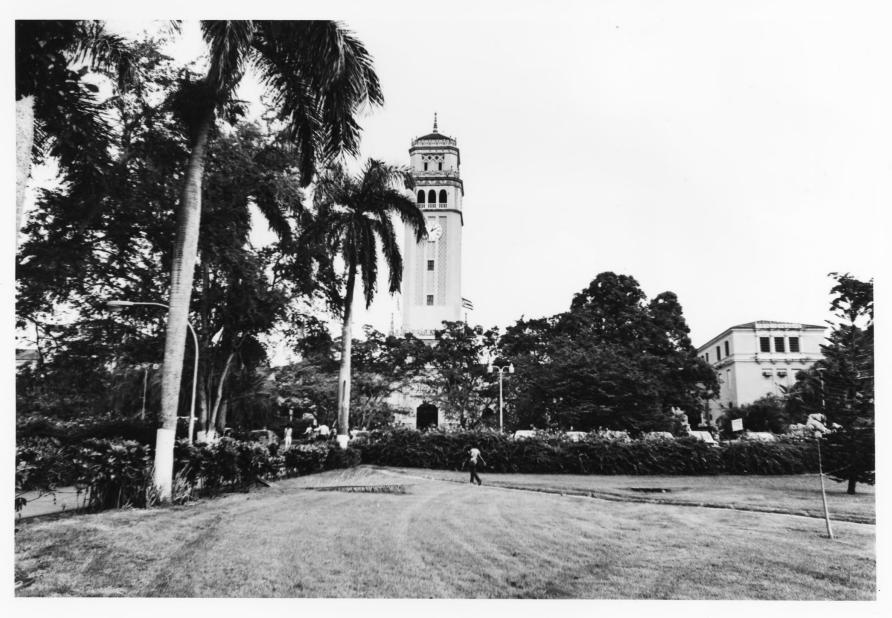

Frontal View in a 30° angle in respect to the "Camino Real".

Building No. 1

#003

Franklin D. Roosevelt Tower, Río Piedras
Puerto Rico

Photo: J. Pérez Mesa

JUN 3 1983

Community Affairs Office University of Puerto Rico, Río Piedras