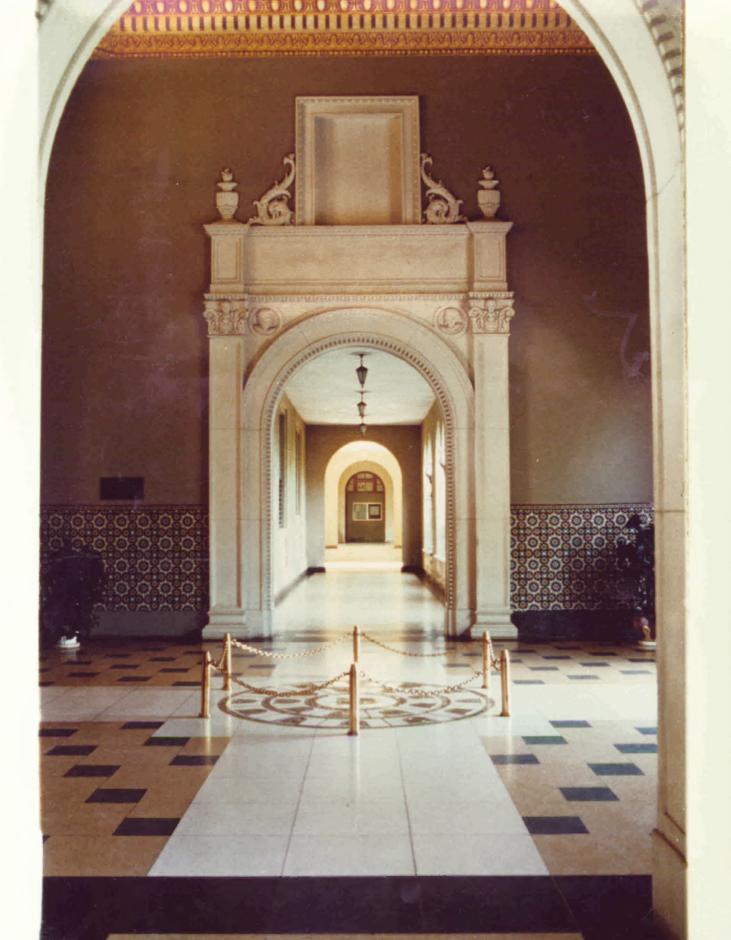

Photo: J. Pérez Mesa

December 3, 1981

Community Affairs Office University of Puerto Rico Río Piedras, Campus

At the Roosevelt Tower's entrance Building No.1

JUN 3 1983

Shield's Rotonde (first plane) and the Roosevelt Tower's frontal Gallery.