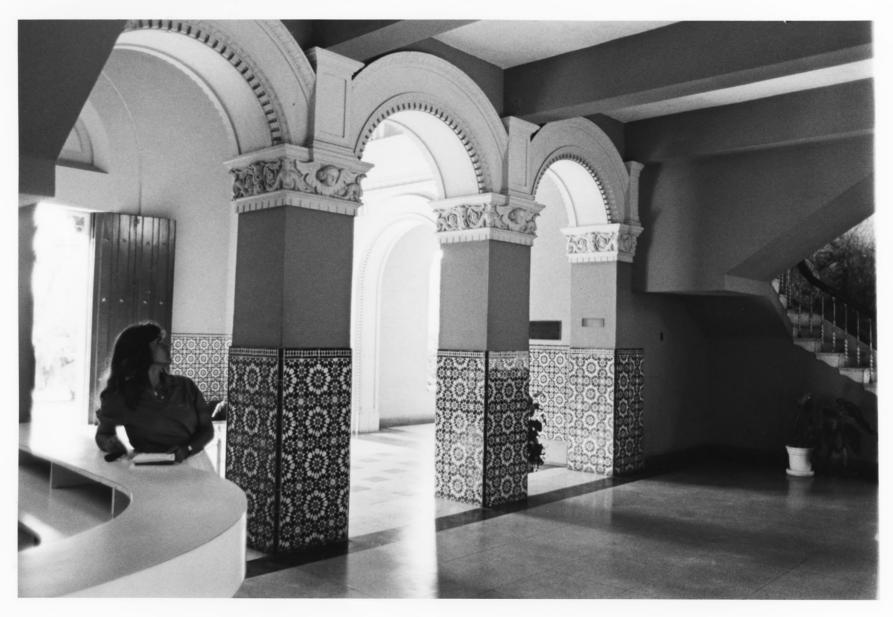

August 23, 1982

Community Affairs Office, University of Puerto Rico, Río Piedras, Puerto Rico

Seen from the Shields' Rotonde Building No.1

#0015

Roosevelt Tower's interior arches Detail
(1 floor) Río Piedras, Puerto Rico

Photo: J. Pérez mesa

September 23, 1982 JUN 3 1983
Community Affairs Office

University of Puerto Rico, Río Piedras Puerto Rico Seen from the right hall of the rear

Seen from the right hall of the rear part. Building No.1