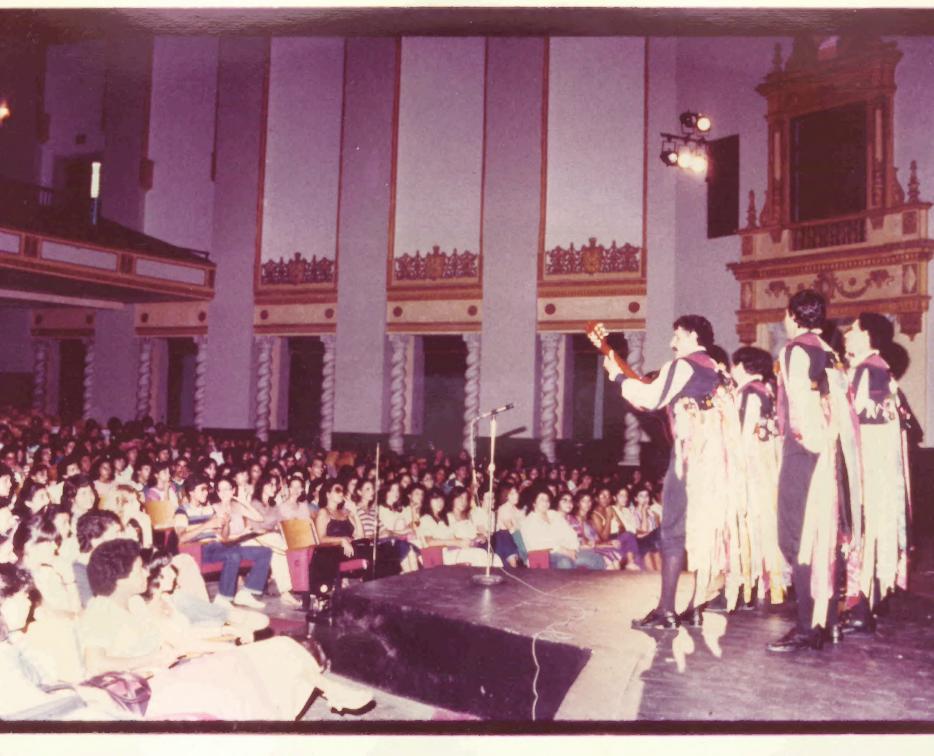

Seen from the Quadrangle's Interior Plaza. Building No.7

Interior Detail of the University of Puerto Rico's Theater.

Photo: J. Pérez Mesa

JUN 3 1983

December 3, 1981

Community Affairs Office University of Puerto Rico Río Piedras, Campus

Interior View from the Stage. Building No.7

Registrar Building's facade

Photo: J. Pérez Mesa

December 3, 1981

JUN 3 1983

Community Affairs Office University of Puerto Rico Río Piedras Campus

Seen from the Quadrangle's Interior Plaza.