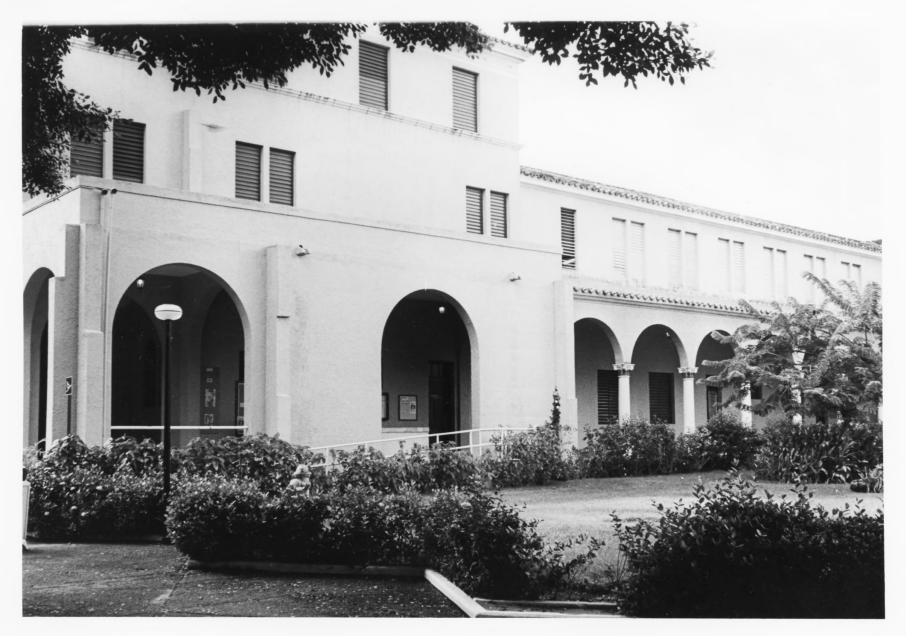

JUN 3

Río Piedras Campus At the Tower's entrance. Building No.1

Interior pediment of the Baldorioty Building, Río Piedras, Puerto Rico

September 23, 1982

Community Affairs Office University of Puerto Rico Río Piedras Campus

Seen from the shields' rotende

Building No.1

JUN 3

1983

#0011
Shield's Rotonde Detail, Roosevelt
Tower, Río Piedras, Puerto Rico

Photo: J. Pérez Mesa

September 23, 1982

Community Affairs Office University of Puerto Rico Río Piedras, Campus

Seen from the Tower's entrance.

Building No.1

N 3 1983

#0014 Decorative Base's detail of the balco-

nies around the Roosevelt Tower's second floor (Interior View). Río Piedras, Puerto Rico JUN 3 1983

Photo: José Pérez Mesa