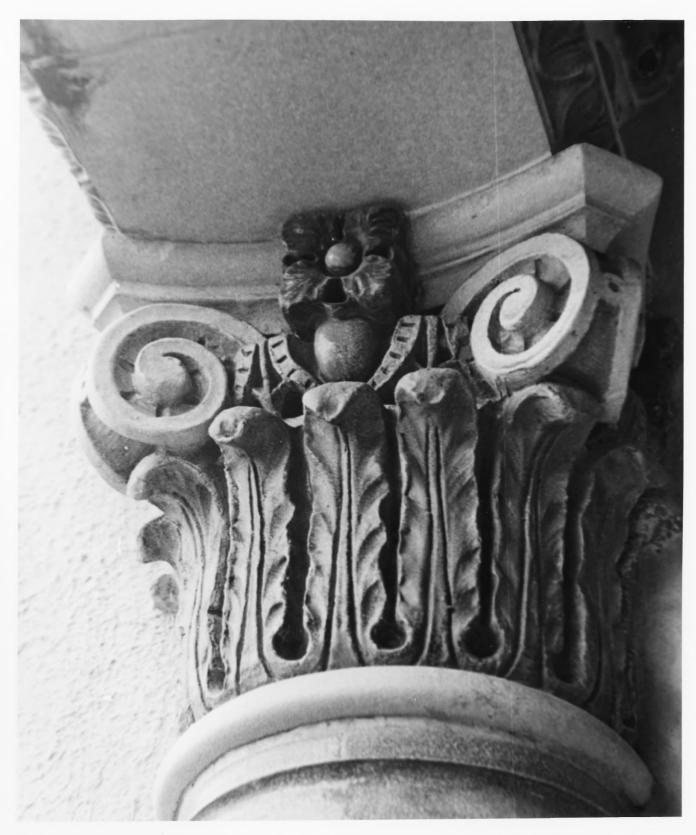

Seen from the Baldorioty Building's second floor. Building No.1

Capital's Detail of one of the interior half columns on the second floor, Baldorioty Building.

Community Affairs Office University of Puerto Rico Río Piedras, Puerto Rico

Building No.1

Capital's Detail of one of the interior half columns on the second floor, Baldorioty Building.

Photo: J. Pérez Mesa

December 3, 1981

JUN 3 1983

Comunity Affairs Office University of Puerto Rico Rio Piedras, Puerto Rico