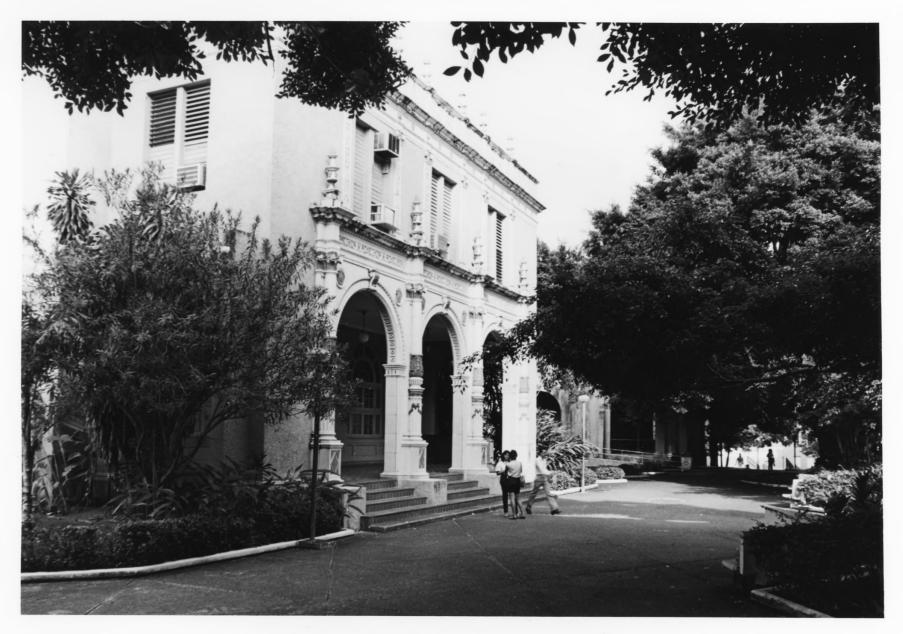

Photo: J. Pérez Mesa

JUN 3 1983

December 3, 1981

Community Affairs Office University of Puerto Rico, Río Piedras Campus

Lateral View.

Roosevelt Tower's Detail.

Photo: J. Pérez Mesa

December 3, 1981

Comunity Affairs Office University of Puerto Rico Río Piedras, Campus

At the entrance of the Roosevelt Tower.

Building No. 1

JUN 3 1983

Roosevelt Tower's Pediment detail (Superior Area).

Photo: José Pérez Mesa