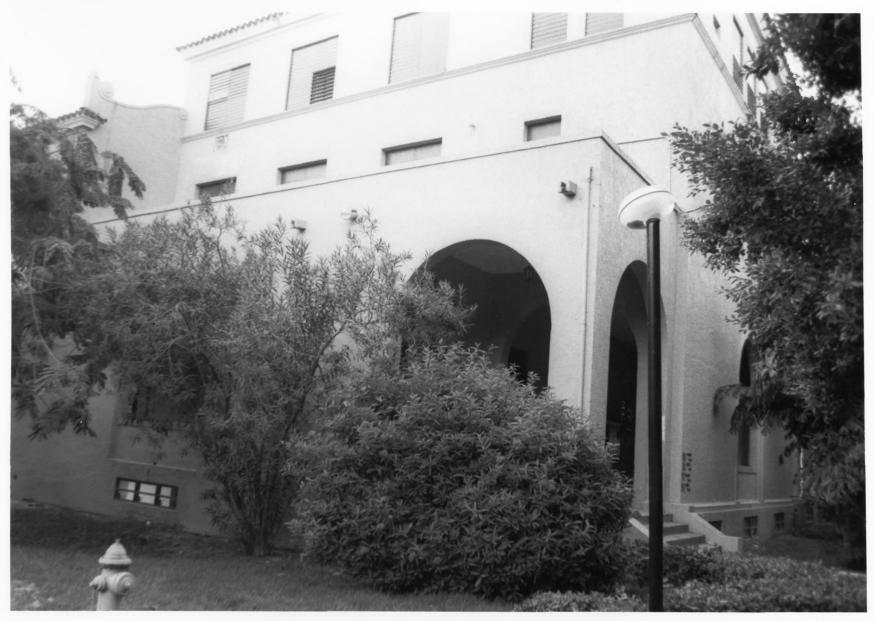

Photo: J. Pérez mesa

September 23, 1982 JUN 3 1983
Community Affairs Office

University of Puerto Rico, Río Piedras Puerto Rico Seen from the right hall of the rear

Seen from the right hall of the rear part. Building No.1

Left wing's Exterior Arches of the Baldorioty Building. (Second floor) Río Piedras Puerto Rico

Photo: J. Pérez Mesa September 23, 1982

#0018

Community Affairs Office University of Puerto Rico Río Piedras