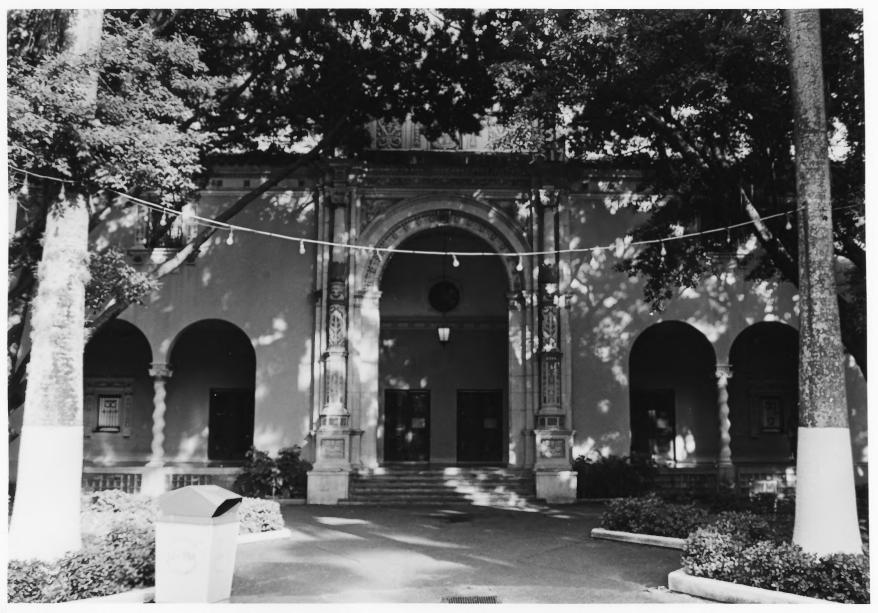

Comunity Affairs Office University of Puerto Rico Río Piedras, Campus

At the entrance of the Roosevelt Tower.

Building No. 1

JUN 3 1983

Roosevelt Tower's Pediment detail (Superior Area).

Photo: José Pérez Mesa

December 3, 1981

Community Affairs Office
University of Puerto Rico
Río Piedras, Campus

At the entrance of the Roosevelt Tower. Building No.1

. Detail of the pediment's exterior Columns of the Roosevelt Tower