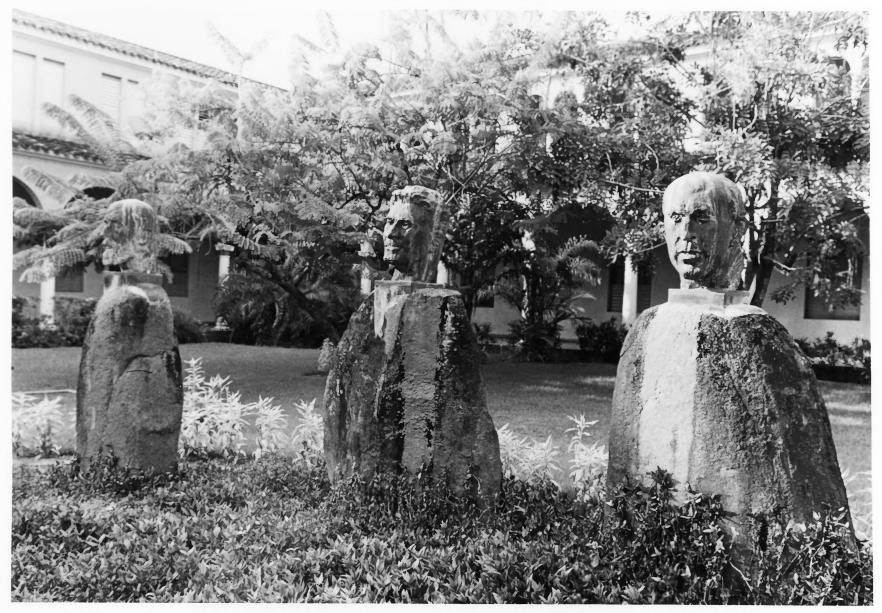

## #0030

Detail of the Poets Courtyard's Statues (from Left to right: Juan Ramón Jiménez, Luis Palés Matos, and Pedro Salinas).

Photo: J. Pérez Mesa September 23, 1982

Community Affair Office University of Puerto Rico Río Piedras, Puerto Rico