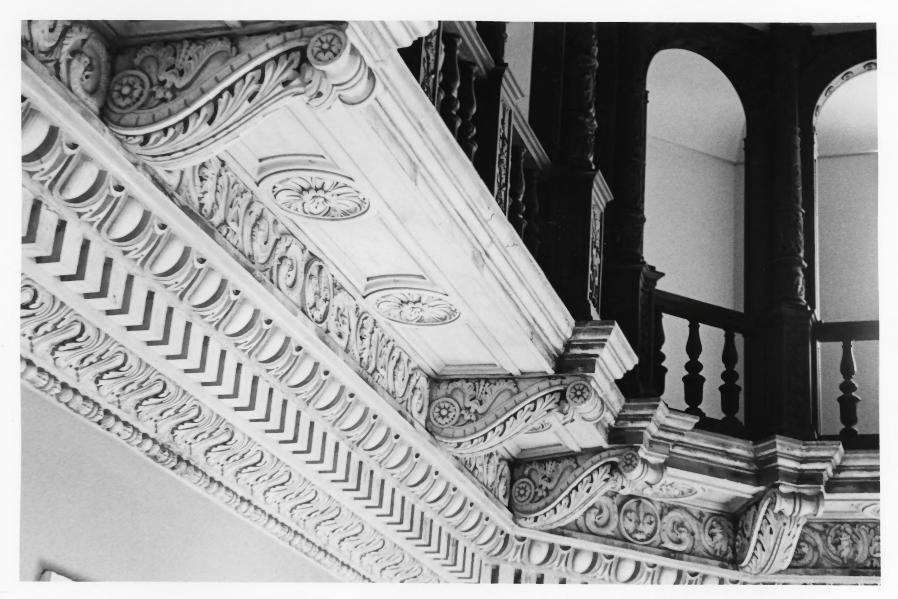

Seen from the Tower's entrance.

Building No.1

N 3 1983

#0014 Decorative Base's detail of the balco-

nies around the Roosevelt Tower's second floor (Interior View). Río Piedras, Puerto Rico JUN 3 1983

Photo: José Pérez Mesa