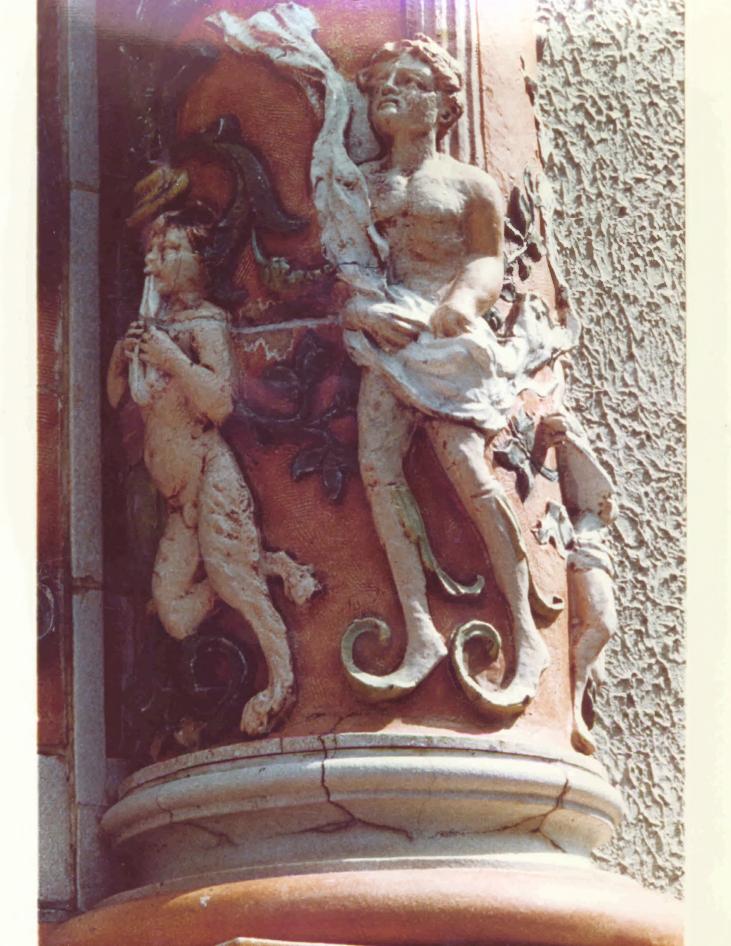

December 3, 1981

Community Affairs Office
University of Puerto Rico
Río Piedras, Campus

At the entrance of the Roosevelt Tower. Building No.1

. Detail of the pediment's exterior Columns of the Roosevelt Tower