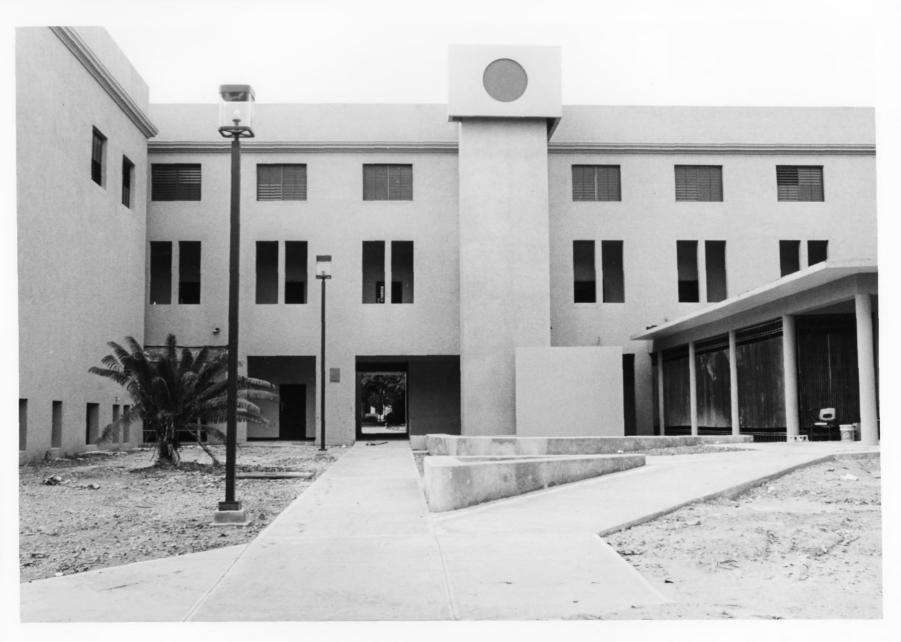

JUN 3

Río Piedras Campus At the Tower's entrance. Building No.1

Interior pediment of the Baldorioty Building, Río Piedras, Puerto Rico

September 23, 1982

Community Affairs Office University of Puerto Rico Río Piedras Campus

Seen from the shields' rotende

Building No.1

JUN 3

1983

#0011
Shield's Rotonde Detail, Roosevelt
Tower, Río Piedras, Puerto Rico

Photo: J. Pérez Mesa

September 23, 1982

Community Affairs Office University of Puerto Rico Río Piedras, Campus

Seen from the Tower's entrance.

Building No.1

N 3 1983

#0014 Decorative Base's detail of the balco-

nies around the Roosevelt Tower's second floor (Interior View). Río Piedras, Puerto Rico JUN 3 1983

Photo: José Pérez Mesa