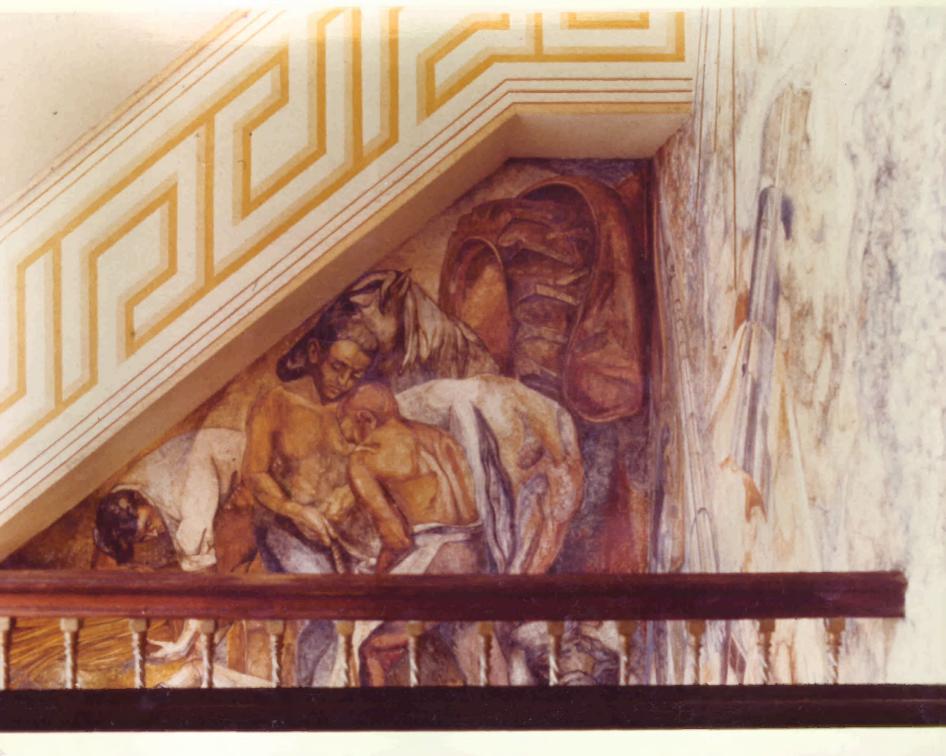

Photo: J. Pérez Mesa

December 3, 1981

Community Affairs Office University of Puerto Rico Río Piedras, Puerto Rico

Seen from the shield's rotonde.

Building No.1

JUN 3 1983

Detail of the Roosevelt Tower Interior Mural

JUN 3 1983

Photo: J. Pérez Mesa

December 3, 1981

Community Affairs Office University of Puerto Rico Río Piedras, Puerto Rico

Seen from the Superior Hall (Second Floor) of the Roman Baldorioty Building.

Building No.1

Detail of the Roosevelt Tower's Interior Mural (Second flor)

Photo: J. Pérez Mesa

December 3, 1981

Community Affairs Office, University of Puerto Rico Río Piedras Campus

Seen from the Superior Hall.JJN 3 1983