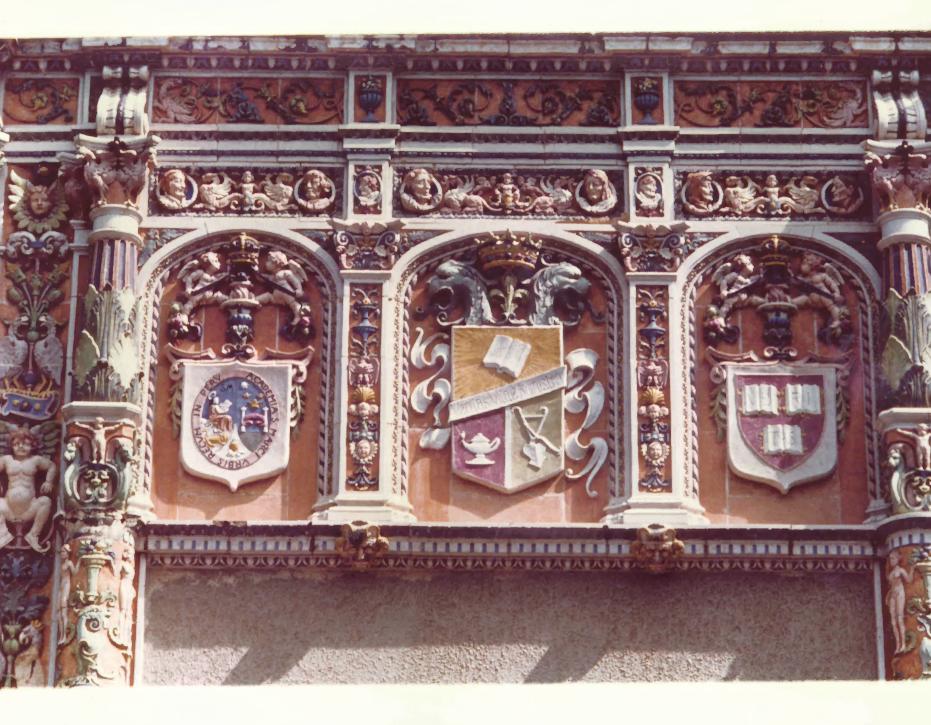

Frontal View from the end of the "Camino Real" (Building No.1)

September 23, 1982

(Philosophy's Shield). Río Piedras · Puerto Rico

Community Affairs Office University of Puerto Rico

Photo: J. Pérez Mesa

December 3, 1981

JUN 3

Río Piedras Campus At the Tower's entrance. Building No.1

Interior pediment of the Baldorioty Building, Río Piedras, Puerto Rico

September 23, 1982

Community Affairs Office University of Puerto Rico Río Piedras Campus