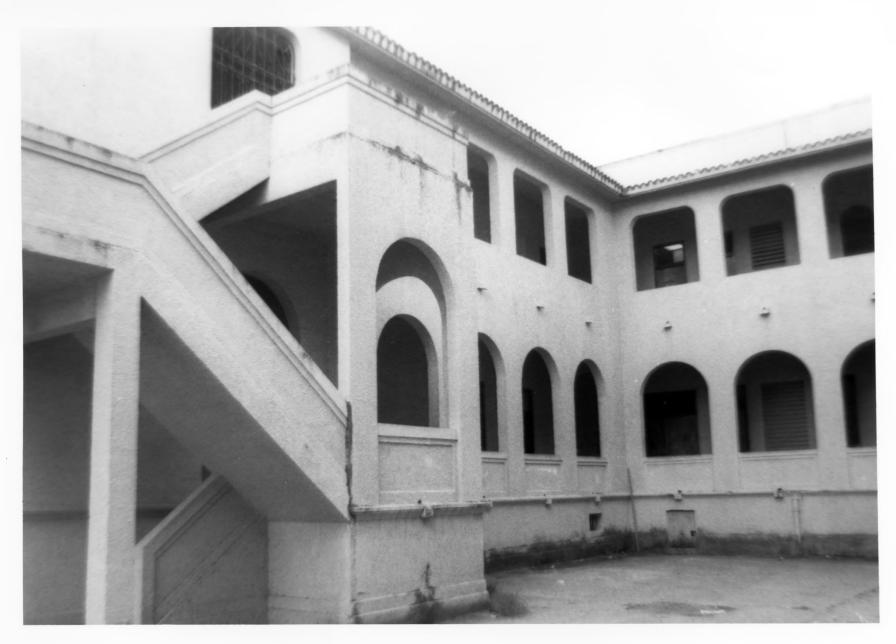

Left wing's Exterior Arches of the Baldorioty Building. (Second floor) Río Piedras Puerto Rico

Photo: J. Pérez Mesa September 23, 1982

#0018

Community Affairs Office University of Puerto Rico Río Piedras

Seen from the Baldorioty Building's second floor. Building No.1

Capital's Detail of one of the interior half columns on the second floor, Baldorioty Building.

Community Affairs Office University of Puerto Rico Río Piedras, Puerto Rico

Photo: J. Pérez Mesa

September 23, 1982

View or Angle. Building No.1

#0021

Exterior Columns View of the Baldorioty Building's Second floor (Lobby)

JUN 3 1983

September 23, 1982 Community Affairs Office

University of Puerto Rico Río Piedras, Puerto Rico