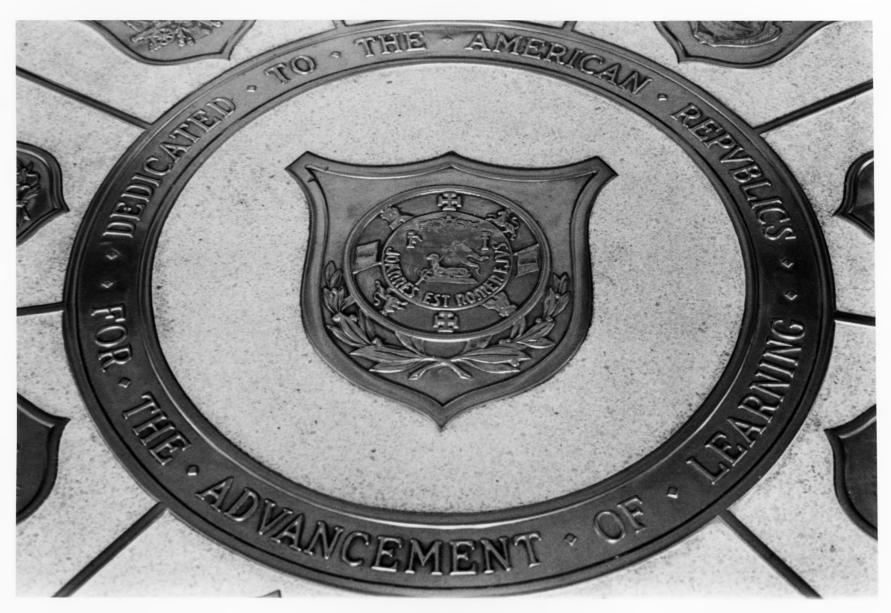

Seen from the shields' rotende

Building No.1

JUN 3

1983

#0011
Shield's Rotonde Detail, Roosevelt
Tower, Río Piedras, Puerto Rico

Photo: J. Pérez Mesa

September 23, 1982

Community Affairs Office University of Puerto Rico Río Piedras, Campus

Photo: J. Pérez Mesa

December 3, 1981

JUN 3 1983

Community Affairs Office University of Puerto Rico Río Piedras Campus

Seen from Antonio S. Pedreira Building.

Building No. 1

Shield's Rotande in the Roosevelt Tower