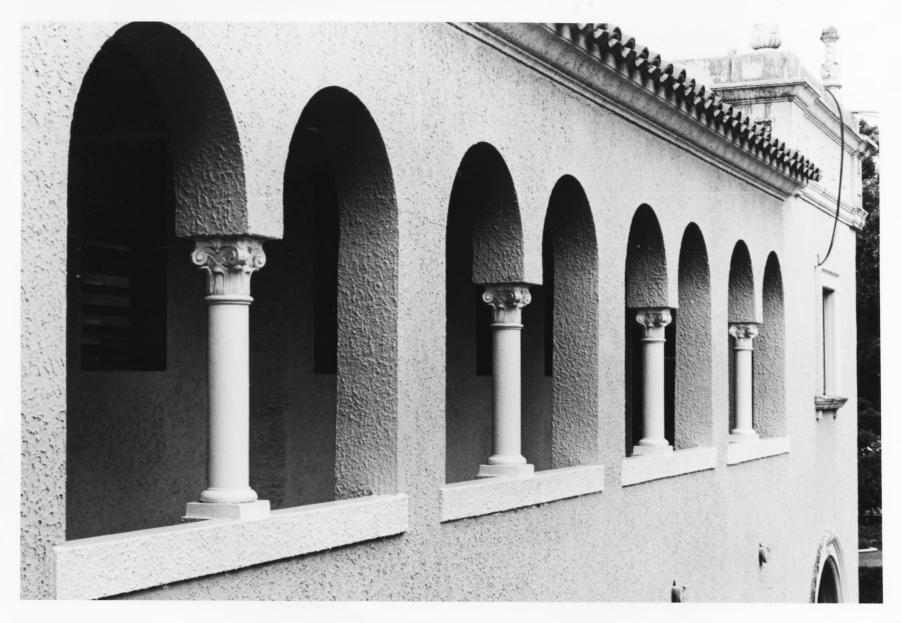

Seen from the Tower's entrance.

Building No.1

N 3 1983

#0014 Decorative Base's detail of the balco-

nies around the Roosevelt Tower's second floor (Interior View). Río Piedras, Puerto Rico JUN 3 1983

Photo: José Pérez Mesa

August 23, 1982

Community Affairs Office, University of Puerto Rico, Río Piedras, Puerto Rico

Seen from the Shields' Rotonde Building No.1

#0015

Roosevelt Tower's interior arches Detail
(1 floor) Río Piedras, Puerto Rico