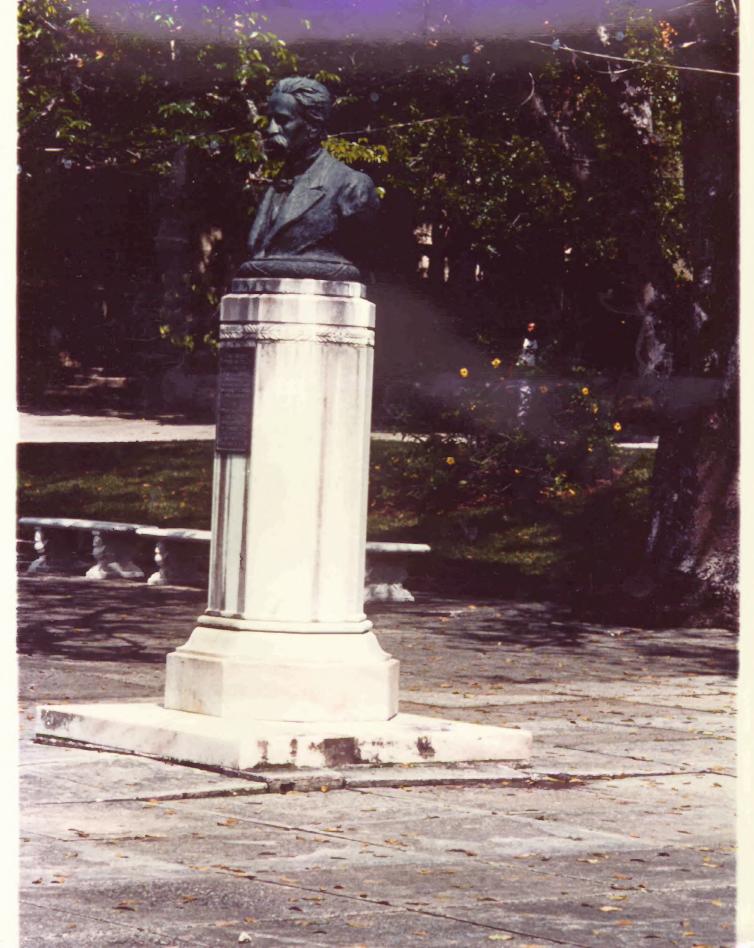

Janer Building Río Piedras, Puerto Rico

Photo: J. Pérez Mesa

November 16, 1983

Community Affairs Office University of Puerto Rico Río Piedras, Puerto Rico

Annex View from the Humanities Square.

Detail of Roman Baldorioty de Castro's Bust on the Plaza at front of the Roosevelt Tower.

Photo: J. Pérez Mesa

JUN 3 1983

December 3, 1981

Community Affairs Office University of Puerto Rico, Río Piedras Campus

Lateral View.

Roosevelt Tower's Detail.

Photo: J. Pérez Mesa

December 3, 1981