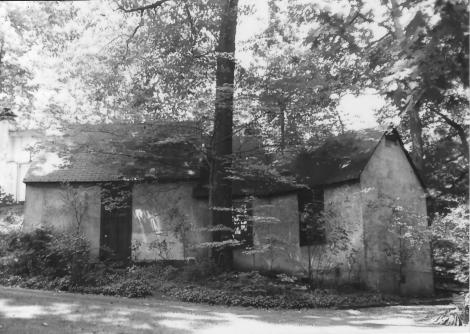

**DIRECTION OF PHOTO:** 

```
PROPERTY NAME : Barnes-Wellford House
LOCATION : 66 Abney Circle ; Charleston WV
```

```
PHOTO CREDIT : Alice E Carter
DATE OF PHOTO : August 1/483
NEGATIVE FILED AT : DEPT. OF CULTURE & HISTORY,
HISTORIC PRESERVATION UNIT, THE CULTURAL CENTER,
CAPITOL COMPLEX, CHARLESTON, W.VA. 25305
DESCRIPTION OF PHOTO :
```

authuilding: studio

**DIRECTION OF PHOTO:**