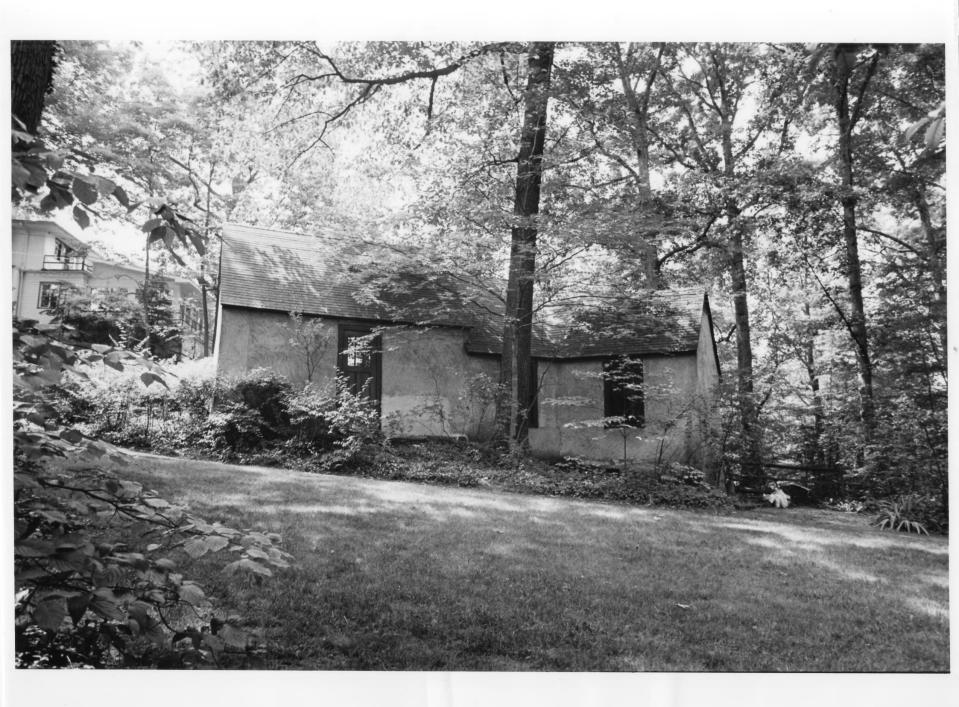

## PROPERTY NAME: Barnes-Wellford House LOCATION: 66 Abney Circle, Charleston, Kanawha County, WV

PHOTO CREDIT: Rodney Collins DATE OF PHOTO: June 1984 NEGATIVE FILED AT: DEPT. OF CULTURE & HISTORY, HISTORIC PRESERVATION UNIT, THE CULTURAL CENTER, CAPITOL COMPLEX, CHARLESTON, WV 25305 DESCRIPTION OF PHOTO:

Studio/Subsidiary Building north elevation DIRECTION OF PHOTO:

Looking south

PROPERTY NAME: Barnes-Wellford Home LOCATION: 66 Abney Circle, Charleston WV

PHOTO CREDIT : Alice E Carter DATE OF PHOTO : August '85 NEGATIVE FILED AT : DEPT. OF CULTURE & HISTORY, HISTORIC PRESERVATION UNIT, THE CULTURAL CENTER, CAPITOL COMPLEX, CHARLESTON, W.VA. 25305 DESCRIPTION OF PHOTO :