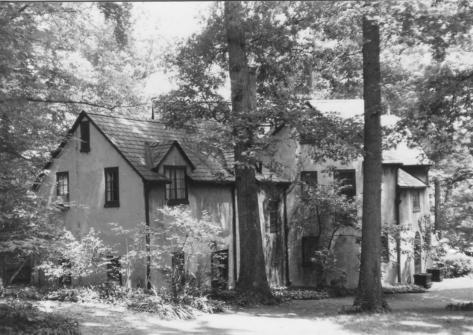

Studio/Subsidiary Building north elevation DIRECTION OF PHOTO:

Looking south

PROPERTY NAME: Barnes-Wellford Home LOCATION: 66 Abney Circle, Charleston WV

PHOTO CREDIT : Alice E Carter DATE OF PHOTO : August '85 NEGATIVE FILED AT : DEPT. OF CULTURE & HISTORY, HISTORIC PRESERVATION UNIT, THE CULTURAL CENTER, CAPITOL COMPLEX, CHARLESTON, W.VA. 25305 DESCRIPTION OF PHOTO :

**DIRECTION OF PHOTO:** 

```
PROPERTY NAME : Barnes-Wellford House
LOCATION : 66 Abney Circle ; Charleston WV
```

```
PHOTO CREDIT : Alice E Carter
DATE OF PHOTO : August 1/483
NEGATIVE FILED AT : DEPT. OF CULTURE & HISTORY,
HISTORIC PRESERVATION UNIT, THE CULTURAL CENTER,
CAPITOL COMPLEX, CHARLESTON, W.VA. 25305
DESCRIPTION OF PHOTO :
```