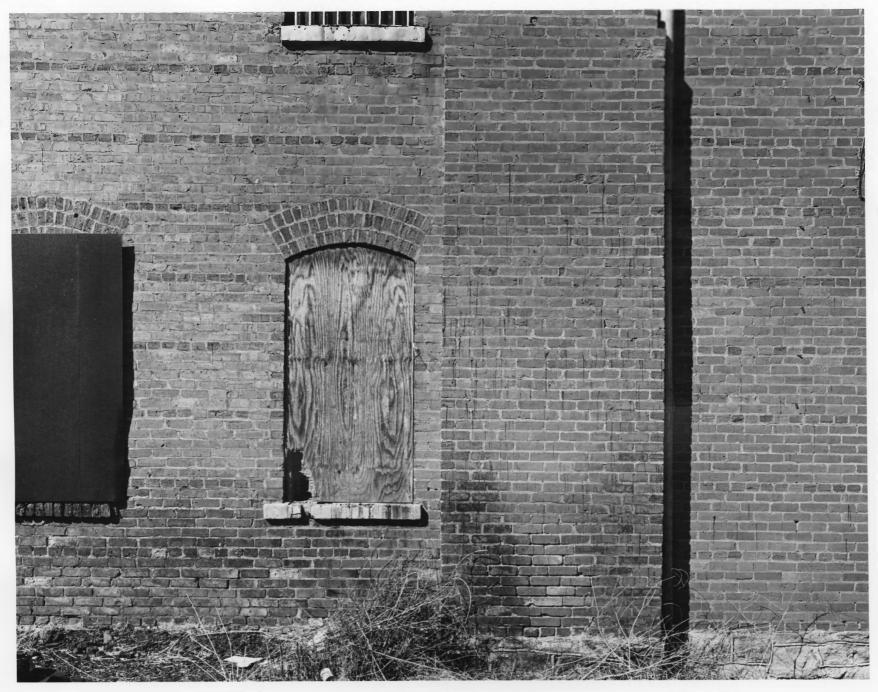

Photographer: James R. Lockhart Negatives Filed: Georgia Department of Natural Resources Date: February, 1981 Description (3 of 8): Detail of southeast wall, photographer facing northwest.

Photographer: James R. Lockhart Negatives Filed: Georgia Department of Natural Resources Date: February, 1981 Description (4 of 8): First floor, jailer's quarters; photographer facing north