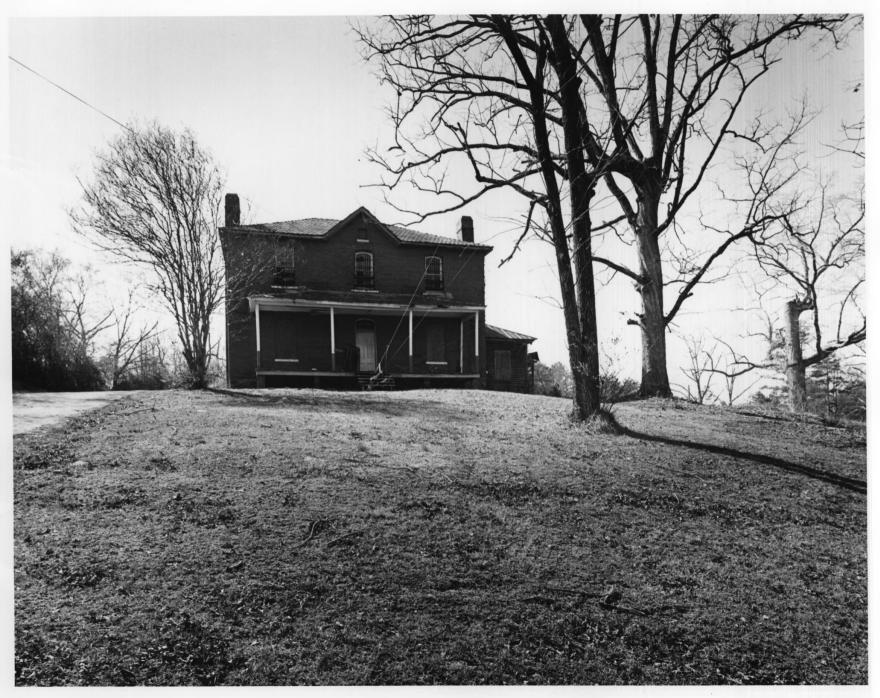

Photographer: James R. Lockhart Negatives Filed: Georgia Department of Natural Resources Date: February, 1981 Description (1 of 8): Front facade; photographer facing southwest.

Photographer: James R. Lockhart Negatives Filed: Georgia Department of Natural Resources Date: February, 1981 Description (2 of 8): Rear of fail: photographer facing north.