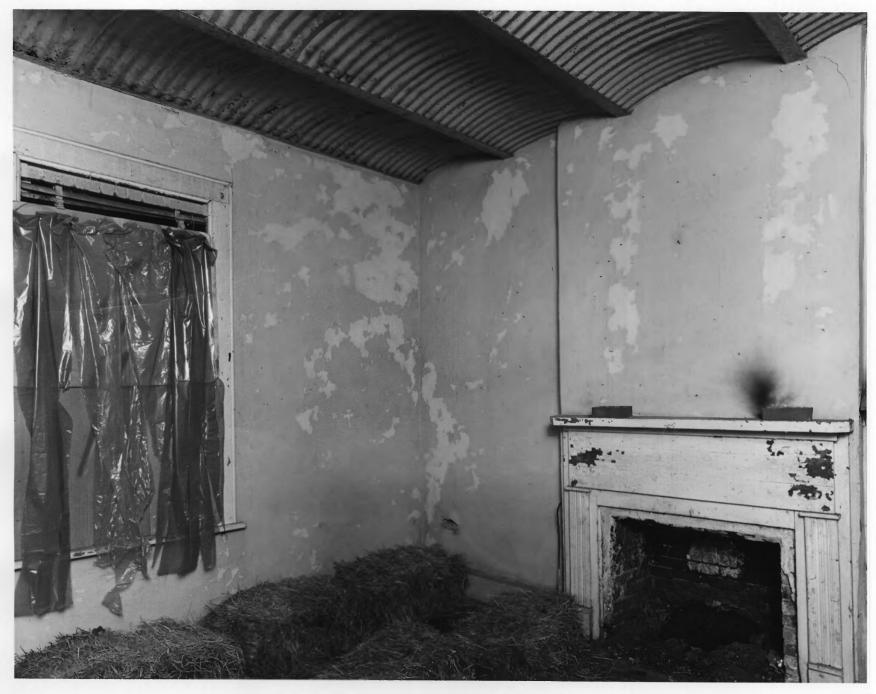

Photographer: James R. Lockhart Negatives Filed: Georgia Department of Natural Resources Date: February, 1981 Description (5 of 8): First floor, jail entrance; photographer facing west.

Photographer: James R. Lockhart Negatives Filed: Georgia Department of Natural Resources Date: February, 1981 Description (6 of 8): Second floor, room; photographer facing north.