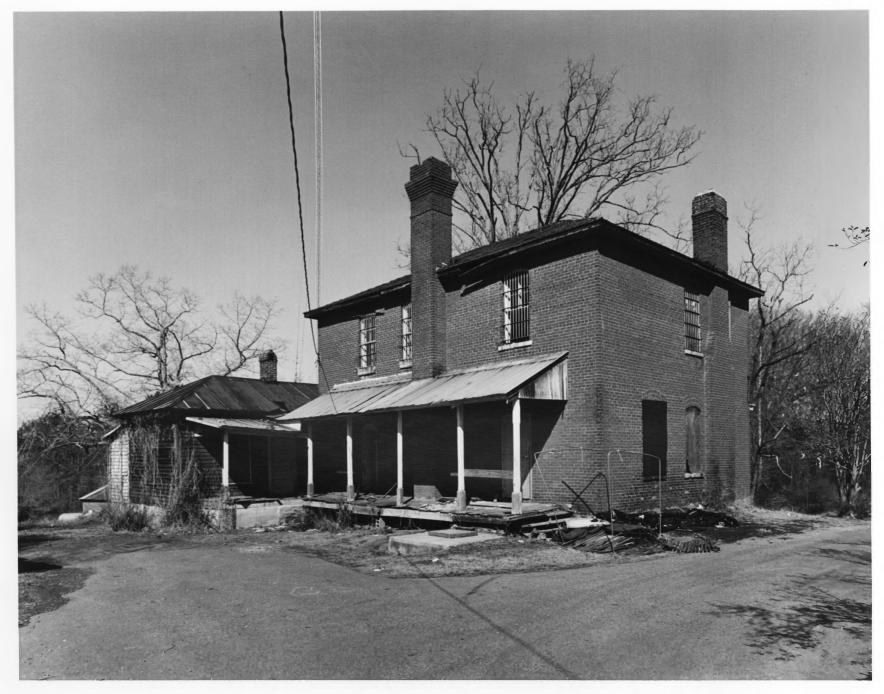

Photographer: James R. Lockhart Negatives Filed: Georgia Department of Natural Resources Date: February, 1981 Description (1 of 8): Front facade; photographer facing southwest.

Photographer: James R. Lockhart Negatives Filed: Georgia Department of Natural Resources Date: February, 1981 Description (2 of 8): Rear of fail: photographer facing north.