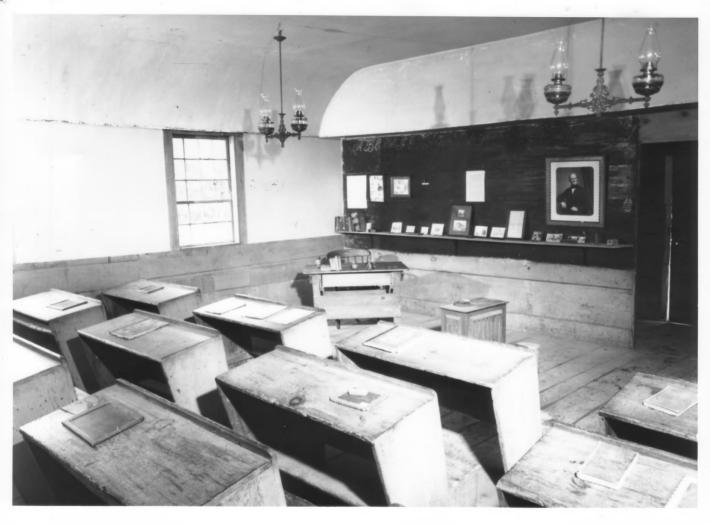

## NATIONAL REGISTER OF HISTORIC PLACES PROPERTY PHOTOGRAPH FORM: NEW HAMPSHIRE

Little Red Schoolhouse 1835 District #7 Historic Name:

District #7 Schoolhouse Common Name:

MI NR District:

Route 10 Address:

City/Town/State: Newport, New Hampshire

Photographer: Lawrence Whitney

Newport, NH

Negative with: same

Schoolhouse interior. Description:

AUG 1 1 1980.

0073 0 BM

1980 DEC |

Photographer facing N NE E SE S SW W NW Photo Date: 1978

**Photo Number** 2 of 2