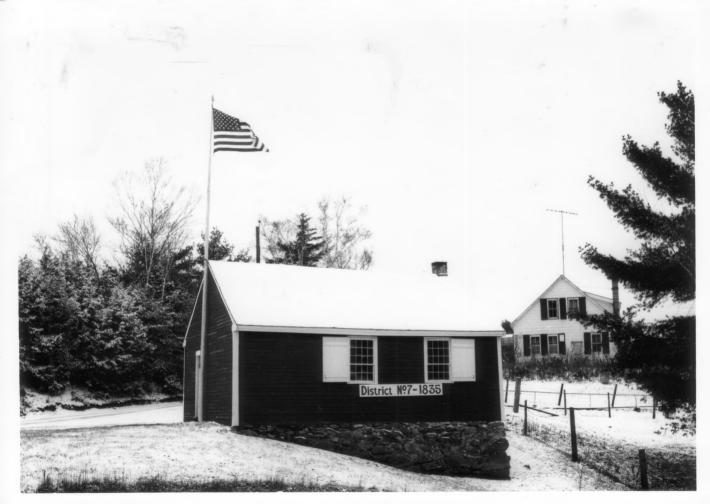

## NATIONAL REGISTER OF HISTORIC PLACES PROPERTY PHOTOGRAPH FORM: NEW HAMPSHIRE

Historic Name:

Little Red Schoolhouse 1835 District #7 District #7 Schoolhouse

Common Name: NR District:

All

Address:

Route 10

City/Town/State: Hewport, Hew Hampshire

Photographer:

Lawrence Whitney Hewport, HH

Negative with:

same

667 8 0 1979

1980 DFC I

AUG 1 1 1980

Description:

Exterior view of schoolhouse.

Photographer facing N NE E SE S SW W-NW Photo Date: 1978 Photo Number 1