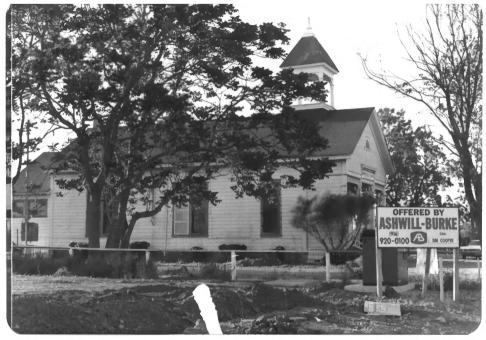

Edward Kelly School (BRIGHTON) School 1. Sacramento County/Bradshaw Rd. 2. (intersection of Lincoln Village Drive). Judy Jones 3. -4. 4/11/20 FEB Sacramento State University-5. Anthropology Dept., Jerry Johnson Photographer facing northwest 6. 7. Photo #3