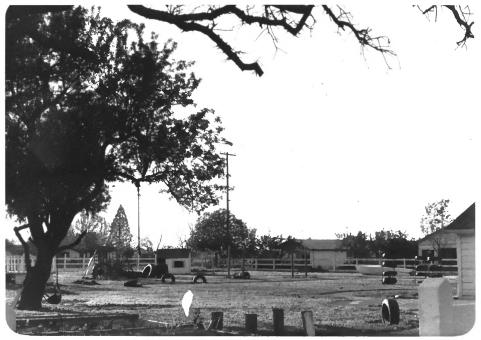

- 1. Edward Kelly School (BRIGHT on) School
- 2. Sacramento County/Bradshaw Road
- 3. Judy Jones
- 4. 4/11/80
- 5. Sacramento State University-Anthropology Dept., Jerry Johnson
- 6. Photographer facing northwest7. Photo #1