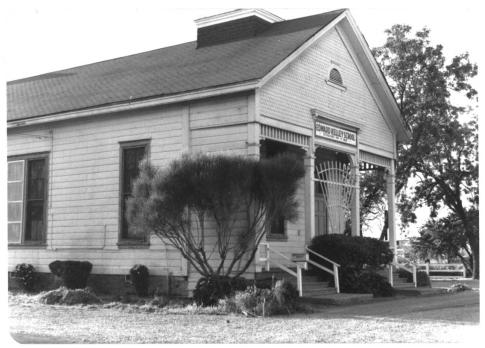

- 1. Edward Kelly School (BRIGHT on) School
- 2. Sacramento County/Bradshaw Road
- 3. Judy Jones
- 4. 4/11/80
- 5. Sacramento State University-Anthropology Dept., Jerry Johnson
- 6. Photographer facing northwest7. Photo #1