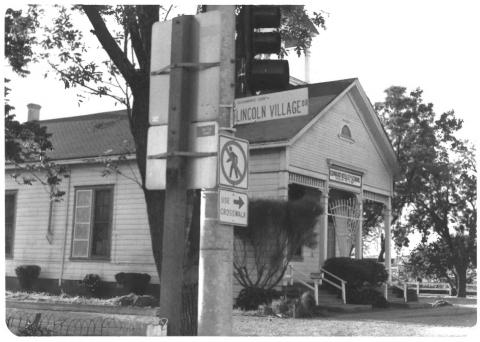

Edward Kelly School (BRIGHTON) School 1. Sacramento County/Bradshaw Rd. 2. (intersection of Lincoln Village Drive). Judy Jones 3. -4. 4/11/20 FEB Sacramento State University-5. Anthropology Dept., Jerry Johnson Photographer facing northwest 6. 7. Photo #3