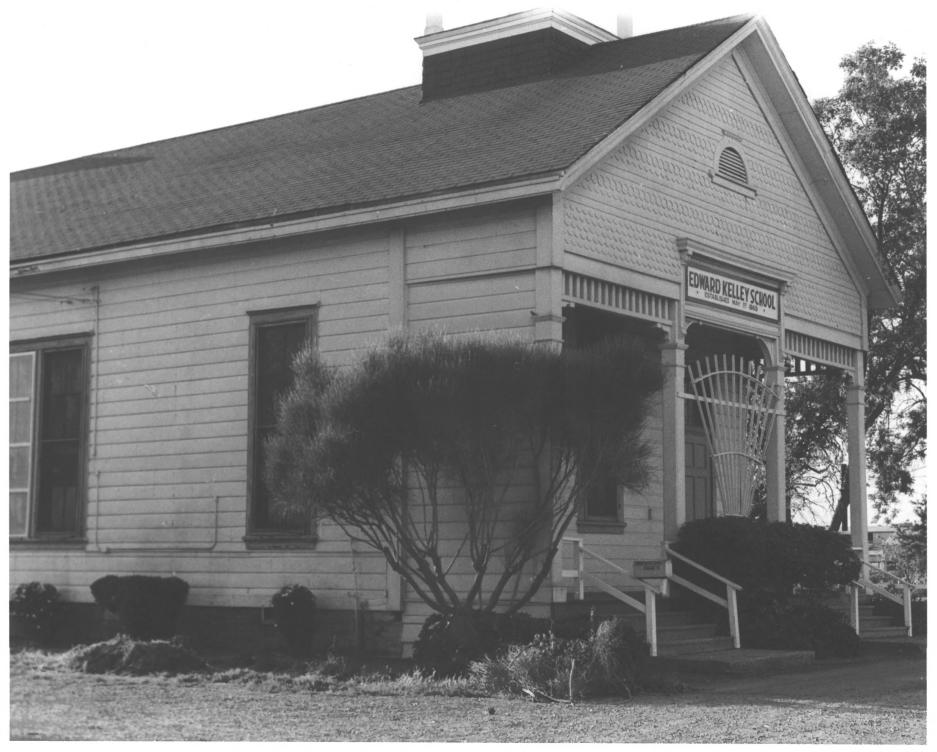

Edward Kelly School (BRIGHTON) School 1. Sacramento County/Bradshaw Rd. 2. (intersection of Lincoln Village Drive). Judy Jones 3. -4. 4/11/20 FEB Sacramento State University-5. Anthropology Dept., Jerry Johnson Photographer facing northwest 6. 7. Photo #3