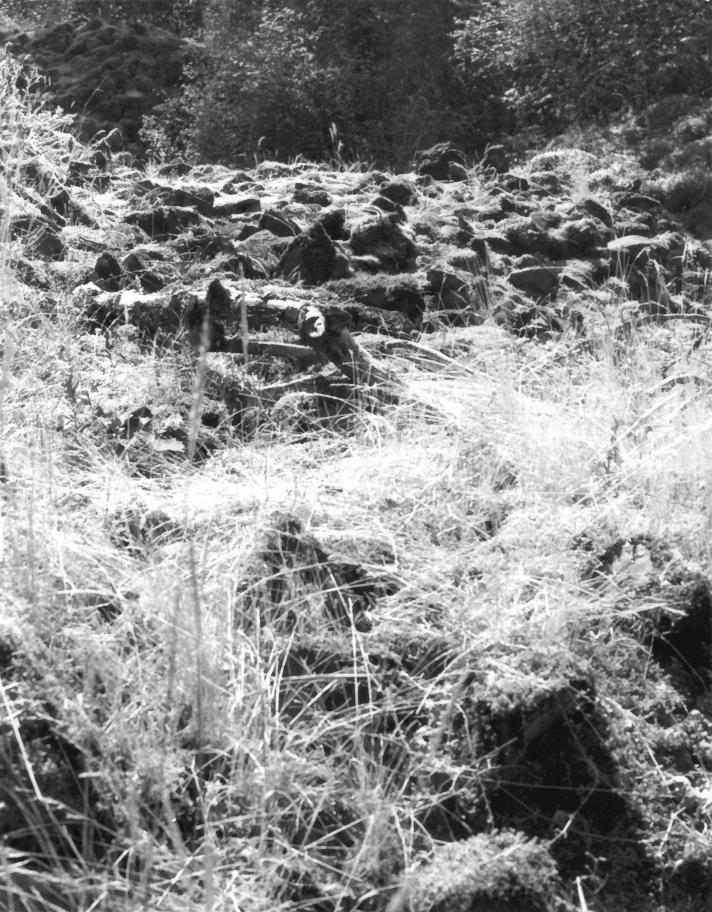

Basalt Cobblestone Quarries District Ridgefield, Washington OCT 3 0 1981 Susan Saul, photog; 10 August 1977 negative at Lower Columbia River Refuge Complex, Ridgefield, Washington Quarry tailings east of Long Meadow