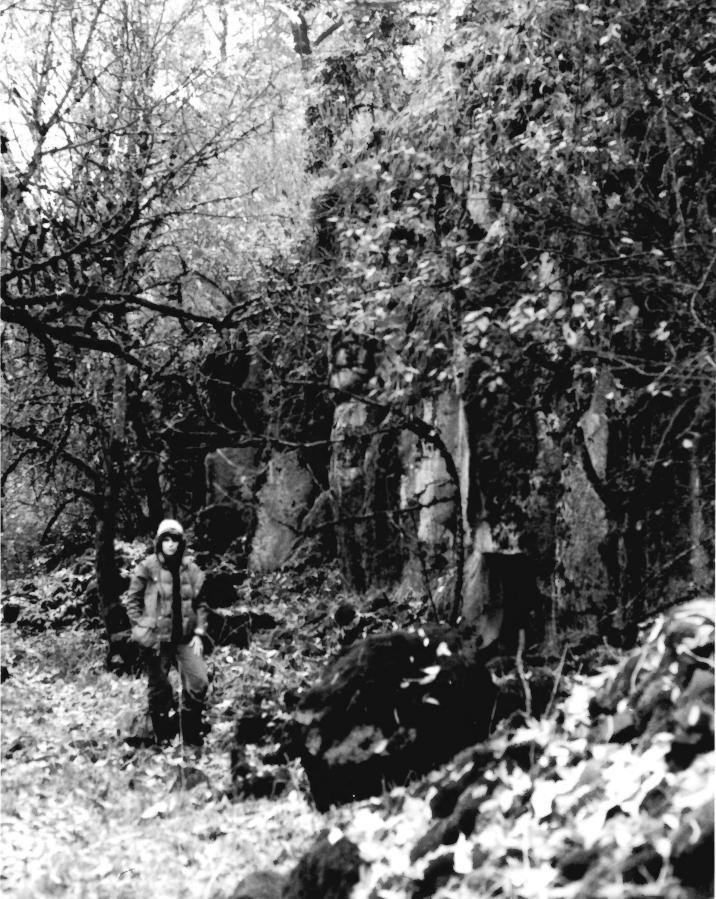

Basalt Cobblestone Quarries District Ridgefield, Washington Janice Peterson, photog; 3 November 1980 negative at Lower Columbia River Refuge Complex, Ridgefield, Washington Quarry on south bank of Gee Creek

Basalt Cobblestone Quarries Dist. Ridgefield, Washington Janice M. Peterson, photographer 3 November 1980 negative at Lower Columbia River Refuge Complex, Ridgefield, WA Basalt quarry on south bank of Gee Creek OCT 3 0 1981