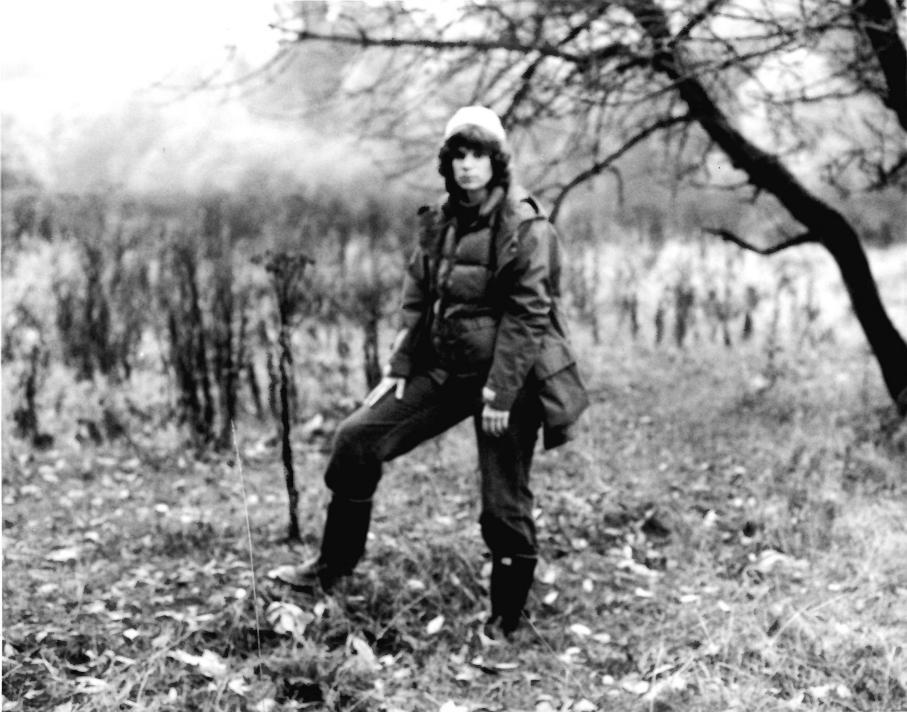

Basalt Cobblestone Quarries District Ridgefield, Washington OCT 3 0 1981 Janice Peterson, photog; 3 November 1980 negative at Lower Columbia River Refuge Complex, Ridgefield, Washington Rock haul road across Long Meadow

Basalt Cobblestone Quarries District Ridgefield, Washington OCT 3 0 1981 Janice Peterson, photog; 3 November 1980 negative at Lower Columbia River Refuge Complex. Ridgefield, Washington Rock haul road across Long Meadowy

Basalt Cobblestone Quarries Dist. Ridgefield, Washington Janice M. Peterson, photographer 3 November 1980 OCT 3 0 1981 negative at Lower Columbia River Refuge Complex, Ridgefield, WA Rock haul road crossing meadow between quarry and Lake River

Basalt Cobblestone Quarries Dist. Ridgefield, Washington Janice M. Peterson, photographer 3 November 1980 3 November 1980 OCT 3 0 1981 negative at Lower Columbia River Refuge Complex, Ridgefield, WA Rock haul road crossing meadow between quarry and Lake River