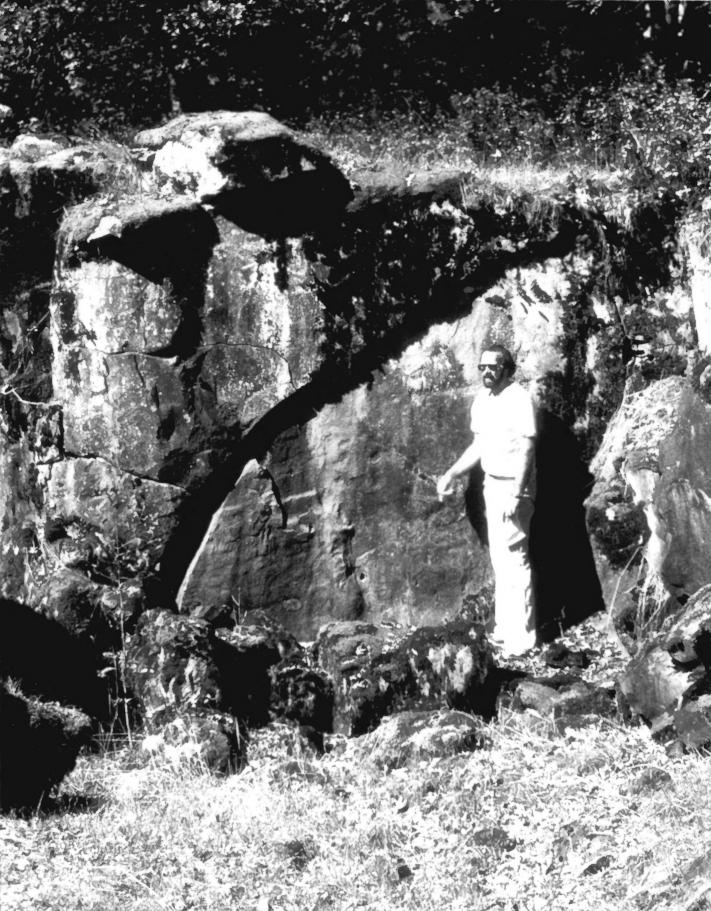

Basalt Cobblestone Quarries District Ridgefield, Washington OCT 3 0 1981 Susan Saul, photog.; 14 September 1979 neg. at Lower Columbia River Refuge Complex, Ridgefield, Washington Quarry south of Fowler Lake