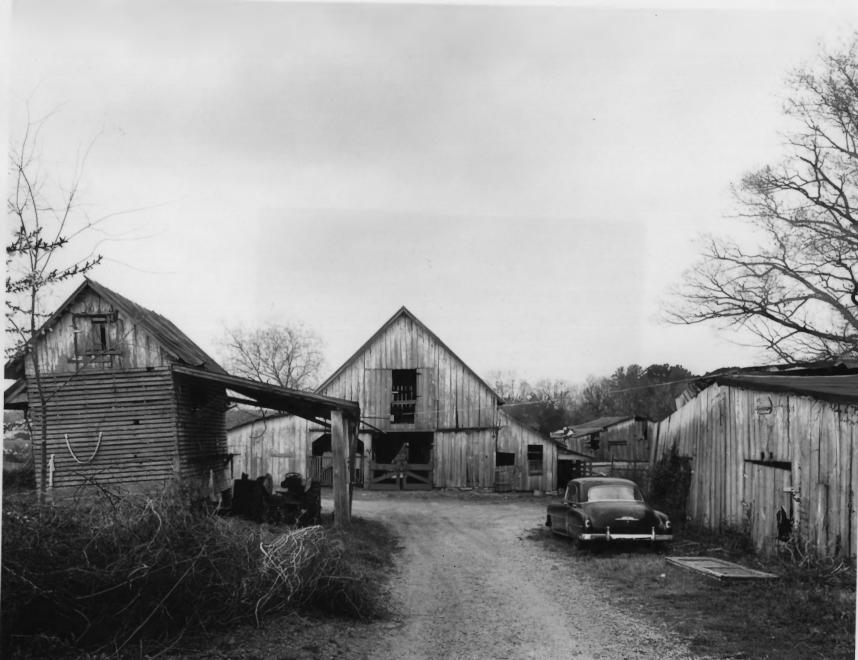

MAY 1 3 1980

J. H., CARMICHAEL, FARM AND GENERAL STORE Smyrna vicinity, Cobb County, Georgia Photographer: James R. Lockhart Negative filed: Historic Preservation Section/ Ga. Department of Natural Resources Date: April 1980 Description: 4 of 12. Rear and outbuildings; photographer facing southwest. JUN 30 1980 May 1 3 1980