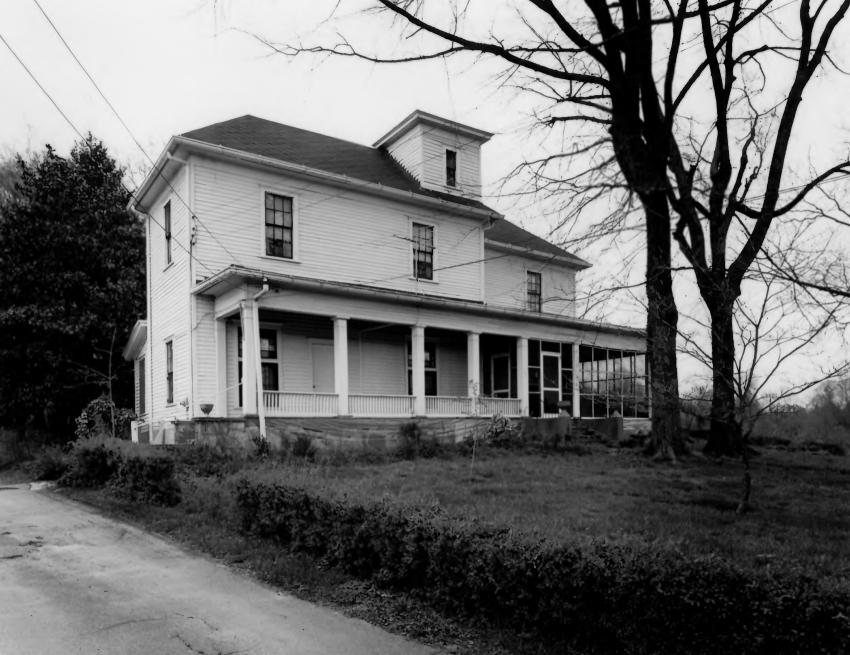

J. H., CARMICHAEL, FARM AND GENERAL STORE Smyrna vicinity, Cobb County, Georgia Photographer: James R. Lockhart Negative filed: Historic Preservation Section/ Ga. Department of Natural Resources Date: April 1980 Description: 2 of 12. West perspective; photographer facing northeast, 130 1980 MAY 1 3 1980