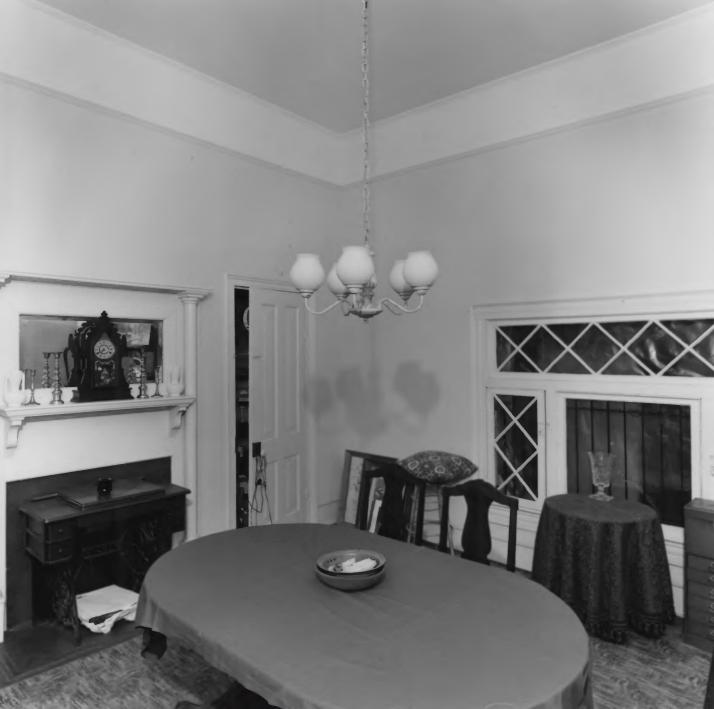

Description: of 12. First floor, dining room; photographer facing west.

JUN 30' 1980 MAY 1 3 1980

R

J. H., CARMICHAEL FARM AND GENERAL STORE Smyrna vicinity, Cobb County, Georgia Photographer: James R. Lockhart Negative filed: Historic Preservation Section/ Ga. Department of Natural Resources Date: April 1980 Description: 6 of 12. First floor, living room; photographer facing east.