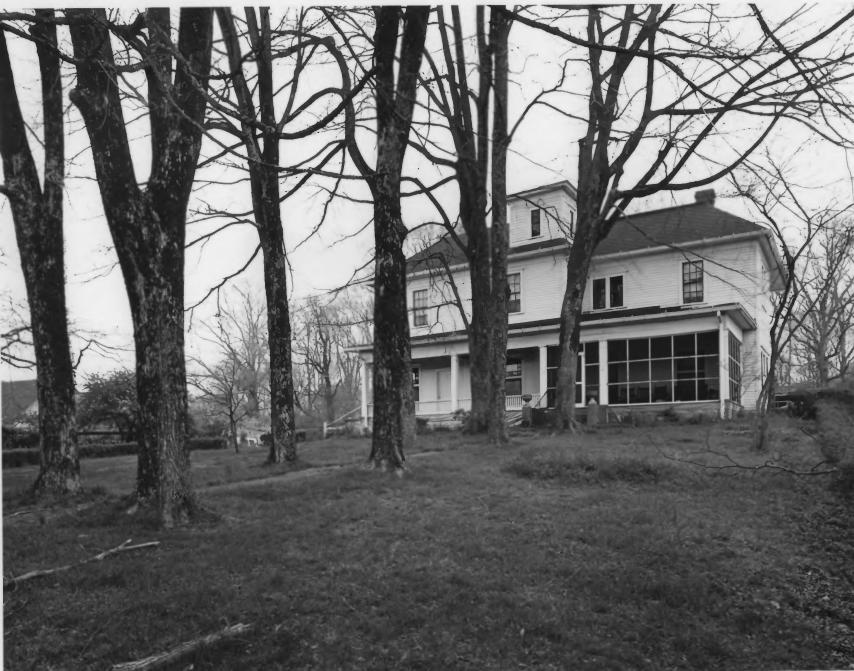

J. H. CARMICHAEL FARM AND GENERAL STORE Smyrna vicinity, Cobb County, Georgia Photographer: James R. Lockhart Negative filed: Historic Preservation Section/ Ga. Department of Natural Resources Date: April 1980 Description: 1 of 12. Front facade; photographer facing north. .IUN 30 1980 MAY 1 3 1980