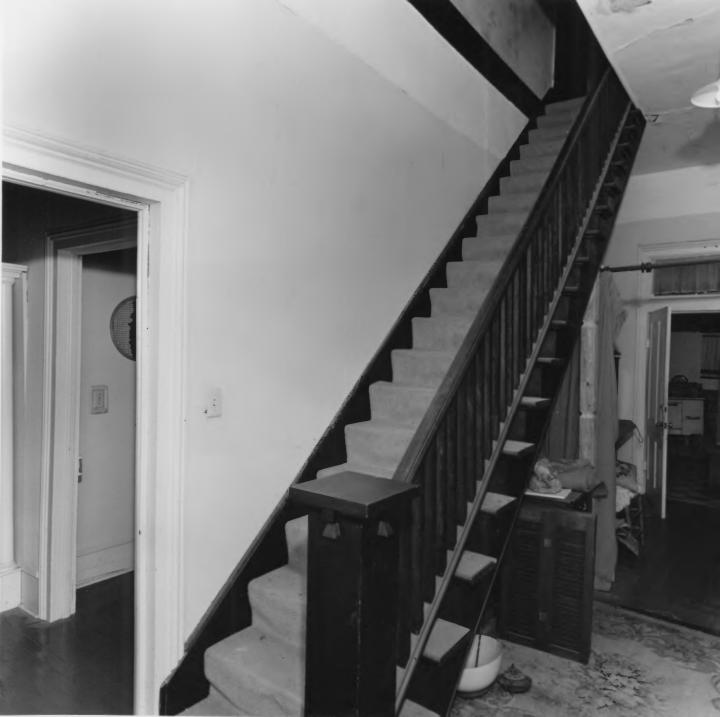

#### JUN 30 1980 MAY 1 3 1980

J. H. CARMICHAEL FARM AND GENERAL STORE Smyrna vicinity, Cobb County, Georgia Photographer: James R. Lockhart Negative filed: Historic Preservation Section/ Ga. Department of Natural Resources Date: April 1980 Description: 7 of 12. First floor, hall and stairs; photographer facing north.

MAY 1 3 1980

30 1980 -

J. H., CARMICHAEL FARM AND GENERAL STORE Smyrna vicinity, Cobb County, Georgia Photographer: James R. Lockhart Negative filed: Historic Preservation Section/ Ga. Department of Natural Resources Date: April 1980 Description: 8 of 12. Second floor bedroom; photographer facing north.