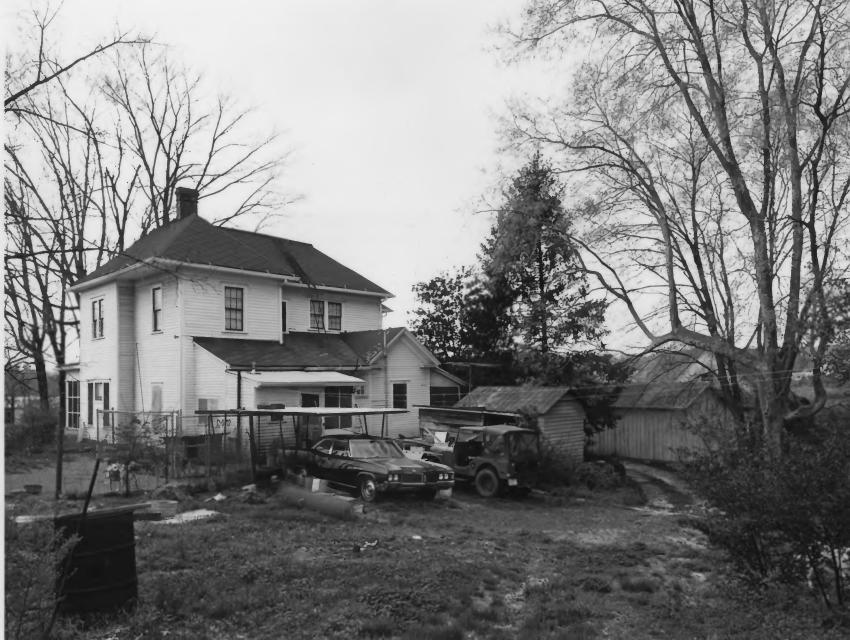

MAY 1 3 1980

J. H., CARMICHAEL, FARM AND GENERAL STORE Smyrna vicinity, Cobb County, Georgia Photographer: James R. Lockhart Negative filed: Historic Preservation Section/ Ga. Department of Natural Resources Date: April 1980 Description: 4 of 12. Rear and outbuildings; photographer facing southwest. JUN 30 1980 May 1 3 1980