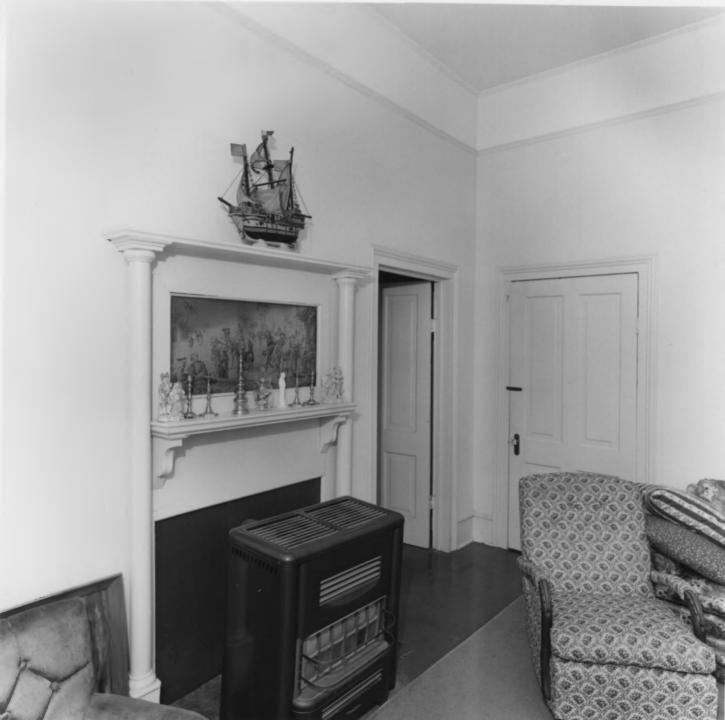

Description: of 12. First floor, dining room; photographer facing west.

JUN 30' 1980 MAY 1 3 1980

R

J. H., CARMICHAEL FARM AND GENERAL STORE Smyrna vicinity, Cobb County, Georgia Photographer: James R. Lockhart Negative filed: Historic Preservation Section/ Ga. Department of Natural Resources Date: April 1980 Description: 6 of 12. First floor, living room; photographer facing east.

#### JUN 30 1980 MAY 1 3 1980

J. H. CARMICHAEL FARM AND GENERAL STORE Smyrna vicinity, Cobb County, Georgia Photographer: James R. Lockhart Negative filed: Historic Preservation Section/ Ga. Department of Natural Resources Date: April 1980 Description: 7 of 12. First floor, hall and stairs; photographer facing north.