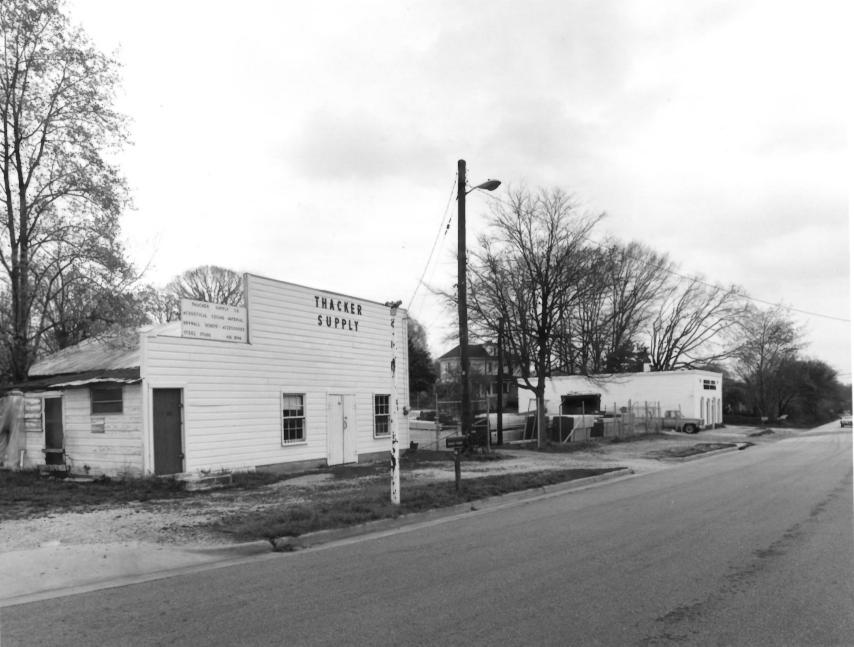

MAY 1 3 1980

J. H., CARMICHAEL, FARM AND GENERAL STORE Smyrna vicinity, Cobb County, Georgia Photographer: James R. Lockhart Negative filed: Historic Preservation Section/ Ga. Department of Natural Resources Date: April 1980 Description: 11 of 12. Carmichael Building and 20th century commercial building; photographer facing north.

JUN 30 1980