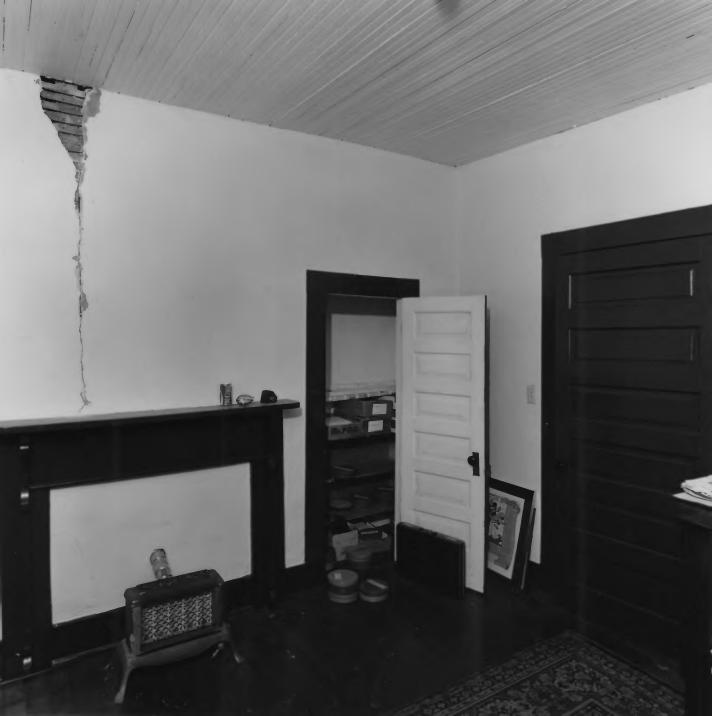

MAY 1 3 1980

30 1980 -

J. H., CARMICHAEL FARM AND GENERAL STORE Smyrna vicinity, Cobb County, Georgia Photographer: James R. Lockhart Negative filed: Historic Preservation Section/ Ga. Department of Natural Resources Date: April 1980 Description: 8 of 12. Second floor bedroom; photographer facing north.