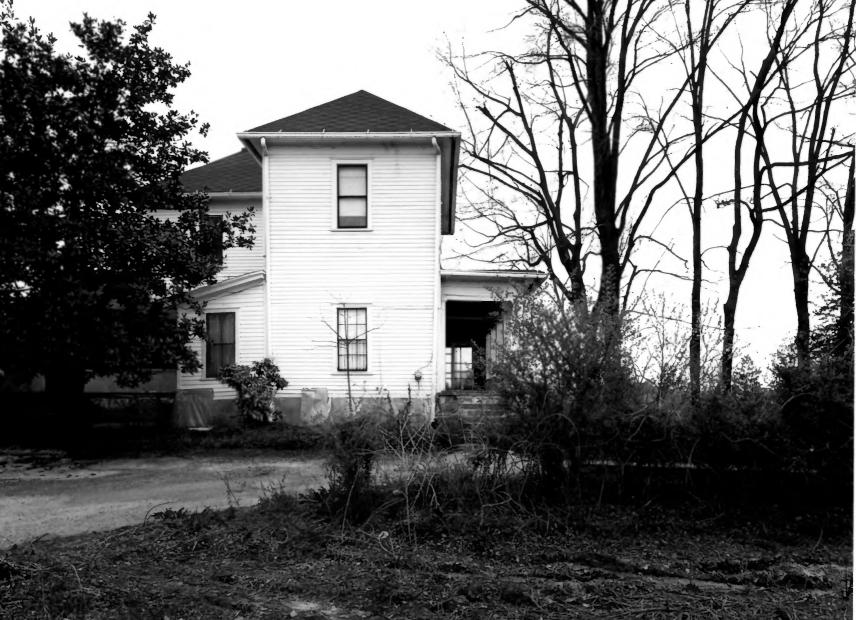

J. H., CARMICHAEL, FARM AND GENERAL STORE Smyrna vicinity, Cobb County, Georgia Photographer: James R. Lockhart Negative filed: Historic Preservation Section/ Ga. Department of Natural Resources Date: April 1980 Description: 3 of 12. Northwest side; photographer facing southeast. IN 30 980