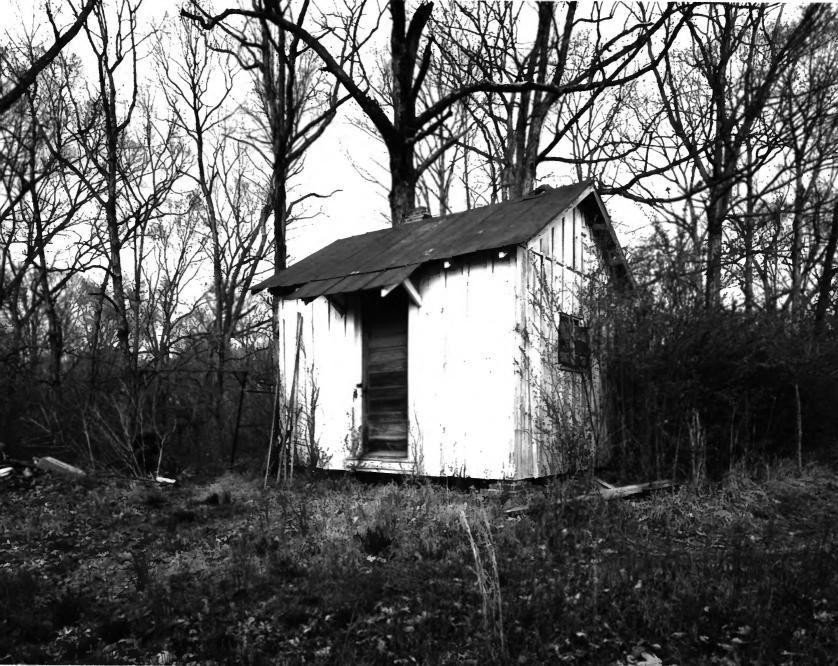

IN 30

J. H. CARMICHAEL FARM AND GENERAL STORE Smyrna vicinity, Cobb County, Georgia Photographer: James R. Lockhart Negative filed: Historic Preservation Section/ Ga. Department of Natural Resources Date: April 1980 Description: 9 of 12. Tenant house; photographer facing north.

## MAY 1 3 1980