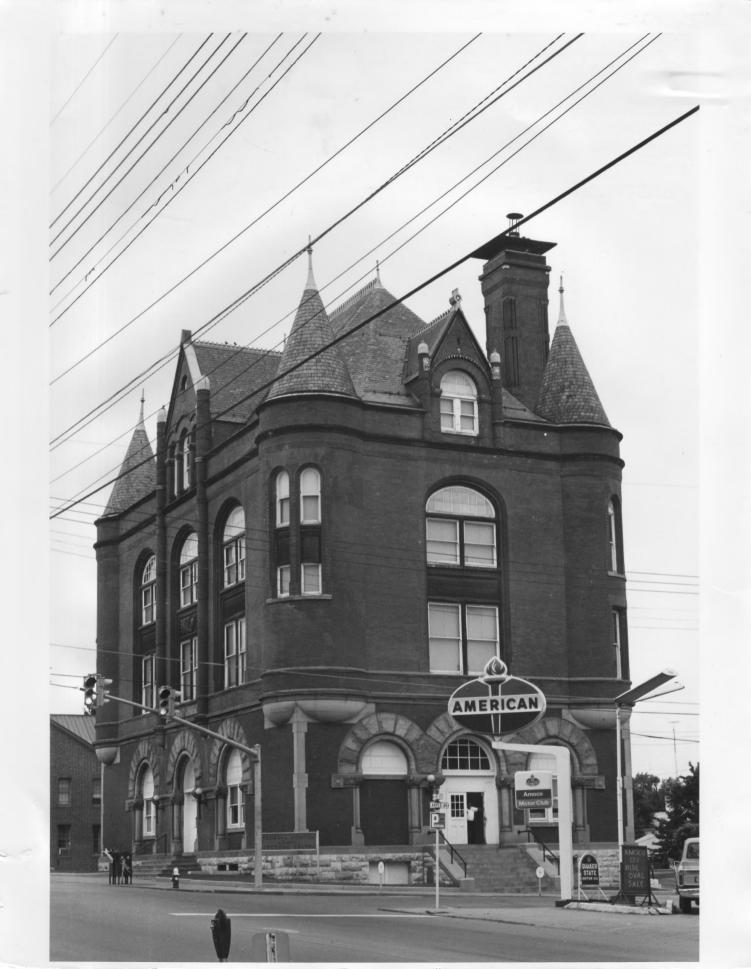

| (Type all entries - attach to or enclose with photograph)                                               |                                            |                                               |  |  |  |
|---------------------------------------------------------------------------------------------------------|--------------------------------------------|-----------------------------------------------|--|--|--|
| NAME<br>OMMON<br>Federal Aviation Administr<br>Records Center                                           | ation U. S. Court House and<br>Post Office | NUMERIC CODE (Assigned by NPS)<br>SEP 10 1974 |  |  |  |
| LOCATION<br>TATE<br>West Virginia                                                                       | COUNTY<br>Berkeley                         | TOWN<br>Martinsburg                           |  |  |  |
| TREET AND NUMBER<br>300 West King Street                                                                |                                            |                                               |  |  |  |
| . PHOTO REFERENCE                                                                                       | DATE                                       | NEGATIVE FILED AT                             |  |  |  |
| Stuart MacDonald                                                                                        | 18 June 1973                               | GSA, Washington, D. C.                        |  |  |  |
| 4. IDENTIFICATION<br>DESCRIBE VIEW, DIRECTION, ETC.<br>Elevation @ southeast corr<br># 1 of 3<br>PROPER | ner<br>TY OF THE NATIONAL I                | RECEIVED<br>MAY 9 1974<br>NATIONAL<br>REGIST  |  |  |  |

| NUCHIN                       |              |
|------------------------------|--------------|
| 9 10                         |              |
| SOUTHEAS                     | and a second |
| ELEVATION @ SOUTHEAST CORNER |              |