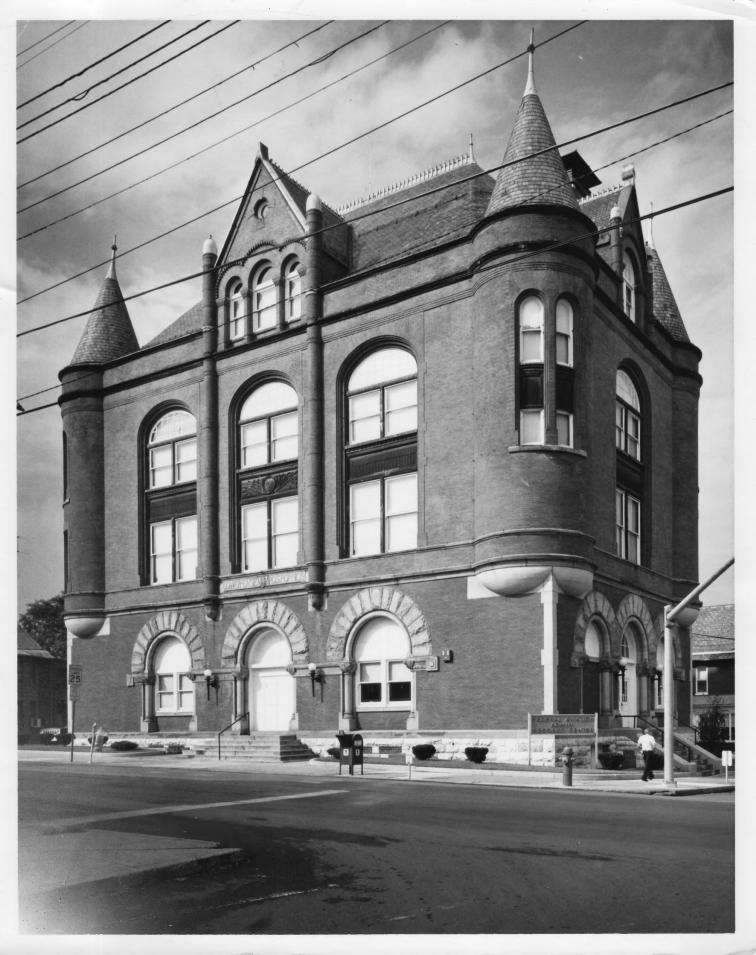

the second to

CLU 2 × 2 2 2 2 . 2 . 2 L. Same MARTINSBURG, W. VIRGINIA BERKEZEY CONTY 2.5.2 FAA BUILDING PHOTOGRAPH BY 10/77 WALTER SMALLING, JR.