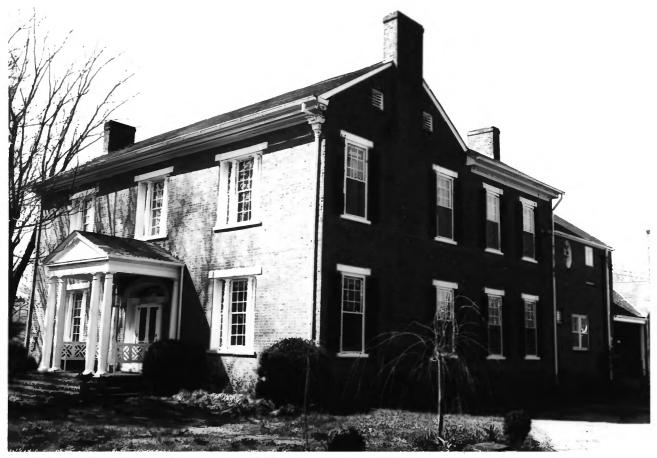

### FITZPATRICK HOUSE Highway 50A Mooresville, Marshall County, TN Photo by: Steve Rogers Date: April, 1982 Neg.: TN Historical Commission, Nashville S and N elevations. facing NE 7 of 17

FITZPATRICK HOUSE Highway 50A Mooresville, Marshall County, TN Photo by: Steve Rogers Date: April, 1982 Neg.: TN Historical Commission, Nashville E elevation facade door detail, facing W