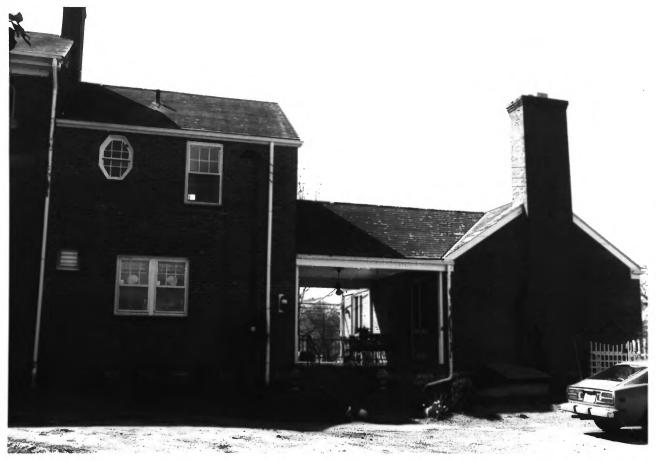

# FITZPATRICK HOUSE Highway 50A Mooresville, Marshall County, TN Photo by: Steve Rogers Date: April. 1982 Neg.: TN Historical Commission, Nashville E elevation and N elevation, facing SW

FITZPATRICK HOUSE Highway 50A Mooresville, Marshall County, TN Photo by: Steve Rogers Date: April 1982 Neg.: TN Historical Commission, Nashville N elevation of additions. facing S