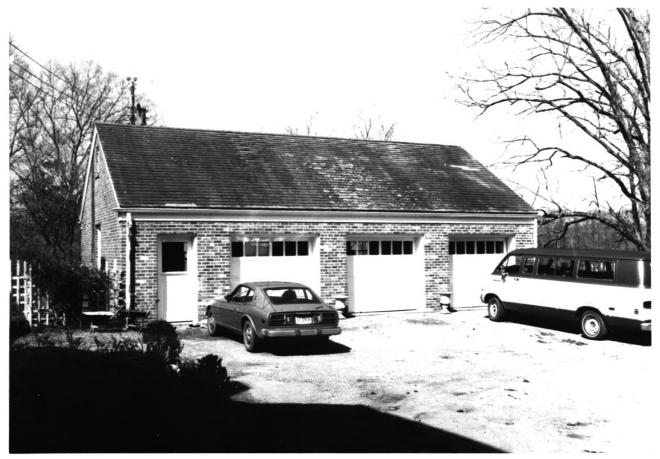

## FITZPATRICK HOUSE Highway 50A Mooresville, Marshall County, TN Photo by: Steve Rogers Date: April, 1982 Neg.: TN Historical Commission, Nashville E elevation of garage, facing NW