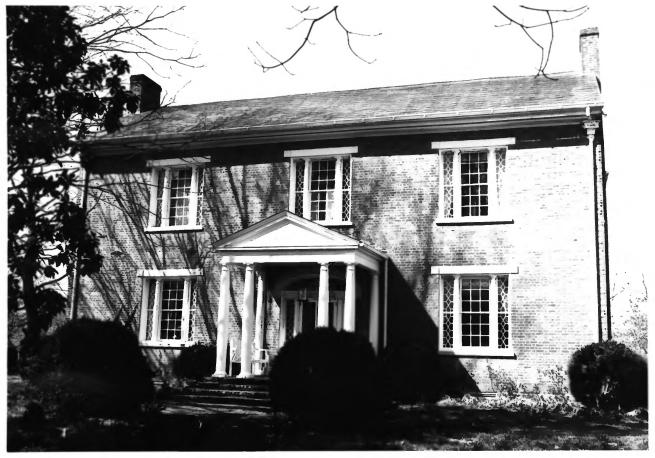

### FITZPATRICK HOUSE Highway 50A Mooresville, Marshall County, TN Photo by: Steve Rogers Date: April, 1982 Neg.: TN Historical Commission, Nashville E elevation and S elevation. facing NW 3 of 17