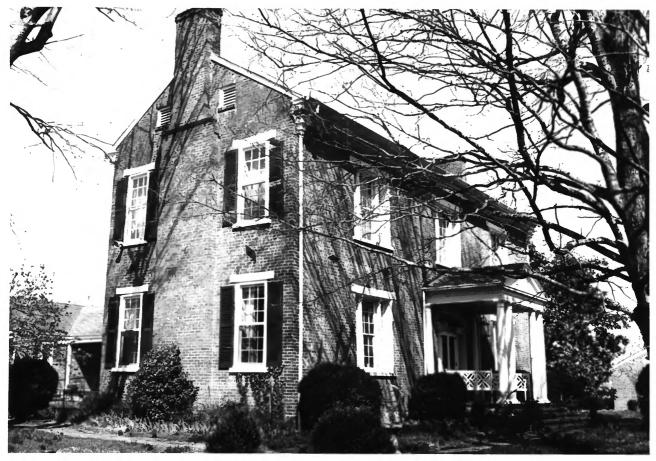

# FITZPATRICK HOUSE Highway 50A Mooresville, Marshall County, TN Photo by: Steve Rogers Date: April. 1982 Neg.: TN Historical Commission, Nashville E elevation and N elevation, facing SW

FITZPATRICK HOUSE Highway 50A Mooresville, Marshall County, TN Photo by: Steve Rogers Date: April 1982 Neg.: TN Historical Commission, Nashville N elevation of additions. facing S