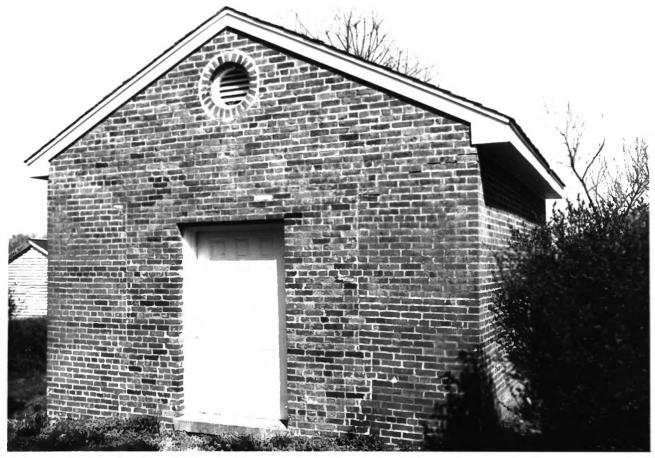

#### Highway 50A Mooresville, Marshall County, TN Photo by: Steve Rogers Date: April, 1982 Neg.: TN Historical Commission, Nashville S elevation of smokehouse, facing N 16 of 17

FITZPATRICK HOUSE