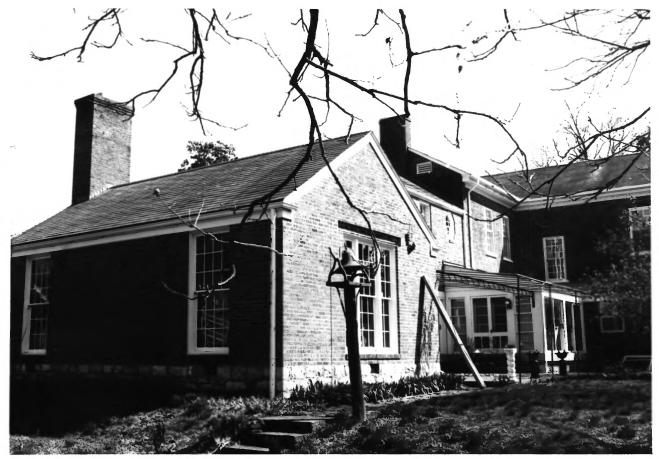

FITZPATRICK HOUSE Highway 50A Mooresville, Marshall County, TN Photo by: Steve Rogers Date: April, 1982 Neg.: TN Historical Commission, Nashville View of W and S elevations of guest house addition, facing NE