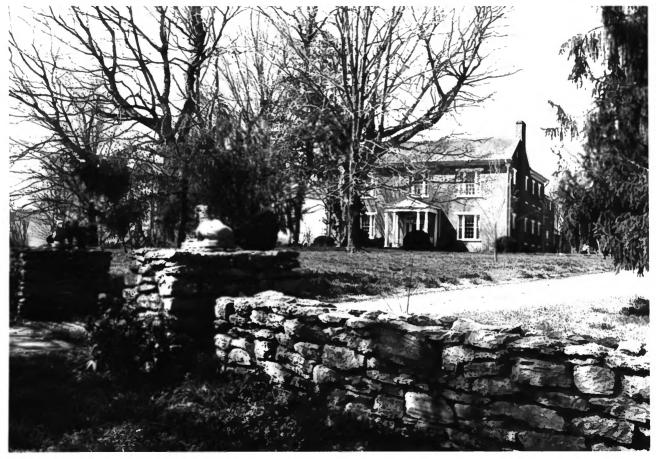

FITZPATRICK HOUSE Highway 50A Mooresville, Marshall County, TN Photo by: Steve Rogers Date: April, 1982 Neg: TN Historical Commission Nash**vi**lle E elevation, facing SW

FITZPATRICK HOUSE Highway 50A Mooresville, Marshall County, TN Photo by: Steve Rogers Date: April, 1982 Neg.: TN Historical Commission, Nashville E elevation, facing W