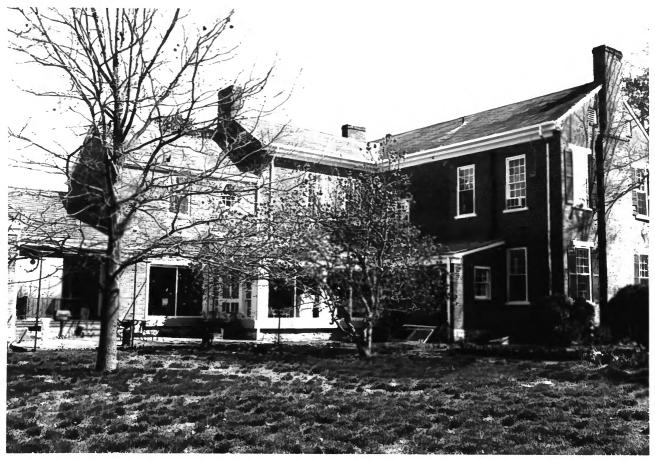

### FITZPATRICK HOUSE Highway 50A Mooresville, Marshall County, TN Photo by: Steve Rogers Date: April, 1982 Neg.: TN Historical Commission, Nashville S and N elevations. facing NE 7 of 17

FITZPATRICK HOUSE Highway 50A Mooresville, Marshall County, TN Photo by: Steve Rogers Date: April, 1982 Neg.: TN Historical Commission, Nashville E elevation facade door detail, facing W