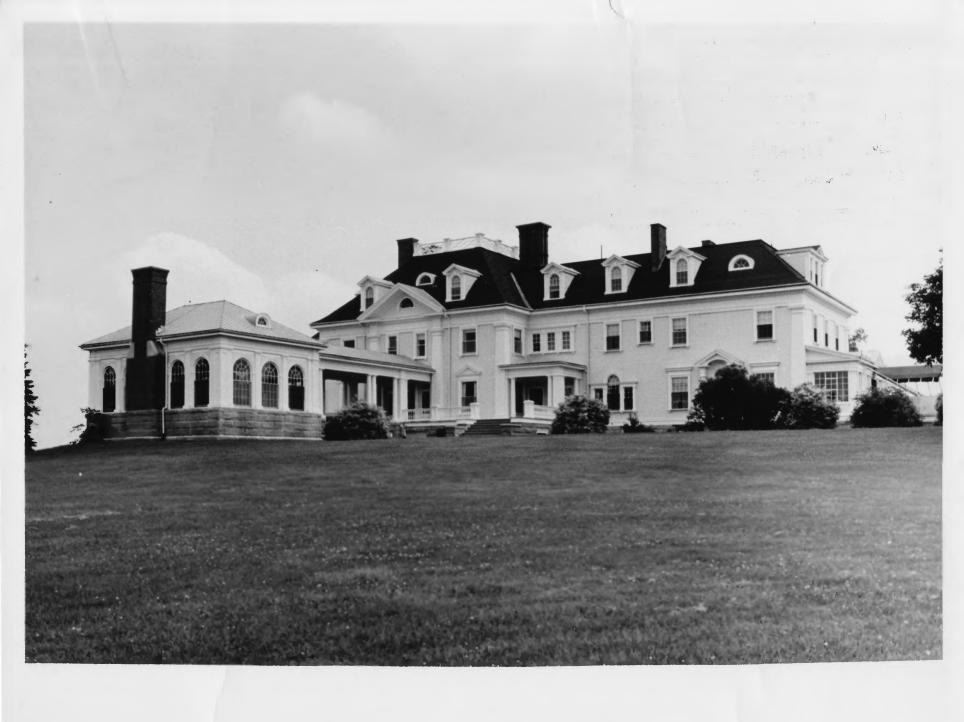

| VERMONT DIVISION OF HISTORIC SITES |
|------------------------------------|
| COUNTY Caledonia TOWN Grandon      |
| SUBJECT Bunklyn Hall               |
| DATUL 1972 FILE # 72-A-11          |
| CREDIT CHESTER H. LIEBS            |
| VIEW looking Past                  |