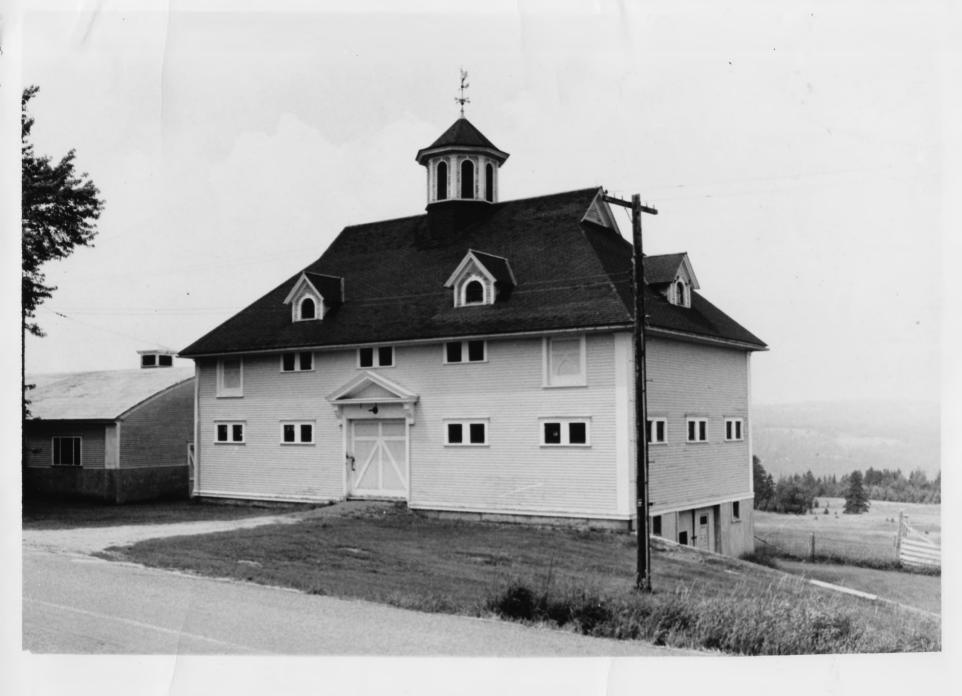

| NPS Number  Title: |  |
|--------------------|--|
| Lioc.              |  |

|                                   | - 11-11-11-11-11-11-11-11-11-11-11-11-11 |
|-----------------------------------|------------------------------------------|
| VERMONT DIVISION OF HISTORIC SITE | S                                        |
| COUNTY Celedonia TOWN Syndon      |                                          |
| SUBJECT Pony Barn, Busklyn Ha     | 11                                       |
| DATE JUL 1912 FIE #72-4-11        |                                          |
| CREDIT CHES CHESTER H. LIEBS      |                                          |
| VIII looking west                 | ,                                        |