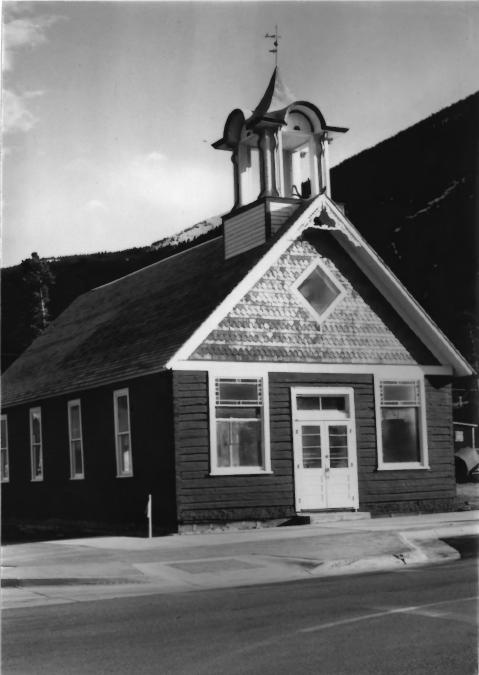

FRISCO SCHOOLHOUSE - SUMMIT COUNTY, CO. Photographer: Chuck Roy Locale of Negative: Colorado Frisco Town Hall, Box 370, Frisco, CO. Date of Photo: June. 1983 Photo 1 of 4 View looking southwest.

FRISCO SCHOOLHOUSE - SUMMIT COUNTY, CO. Photographer: Chuck Roy Locale of Negative: Colorado Frisco Town Hall, Box 370, Frisco, CO. Date of Photo: June 1983 Photo 2 of 4 View looking south.