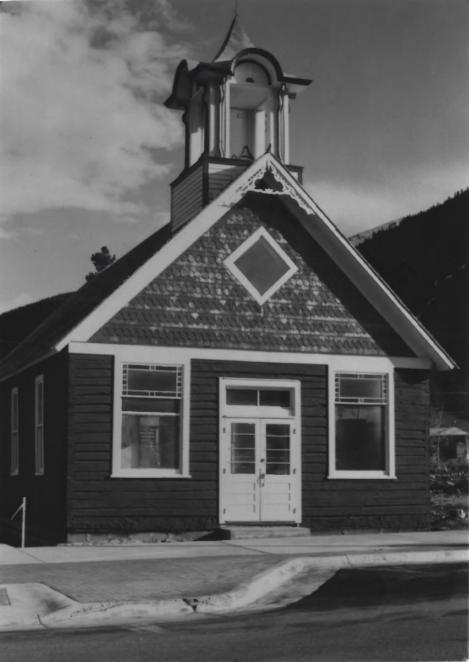

FRISCO SCHOOLHOUSE - SUMMIT COUNTY, CO. Photographer: Chuck Roy Locale of Negative: Colorado Frisco Town Hall, Box 370, Frisco, CO. Date of Photo: June. 1983 Photo 1 of 4 View looking southwest.

FRISCO SCHOOLHOUSE - SUMMIT COUNTY, CO. Photographer: Chuck Roy Locale of Negative: Colorado Frisco Town Hall, Box 370, Frisco, CO. Date of Photo: June 1983 Photo 2 of 4 View looking south.