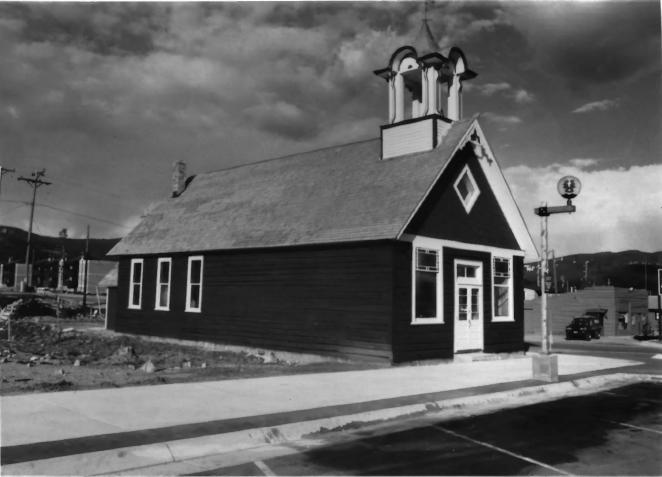

FRISCO SCHOOLHOUSE - SUMMIT COUNTY, CO. Photographer: Chuck Roy Locale of Negative: Colorado Frisco Town Hall, Box 370, Frisco, CO. Date of Photo: June 1983 Photo 3 of 4 View looking southwest.

FRISCO SCHOOLHOUSE - SUMMIT COUNTY, CO. Photographer: Chuck Roy Locale of Negative: Colorado Frisco Town Hall, Box 370, Frisco, CO. Date of Photo: June 1983 Photo 4 of 4 View looking southeast.