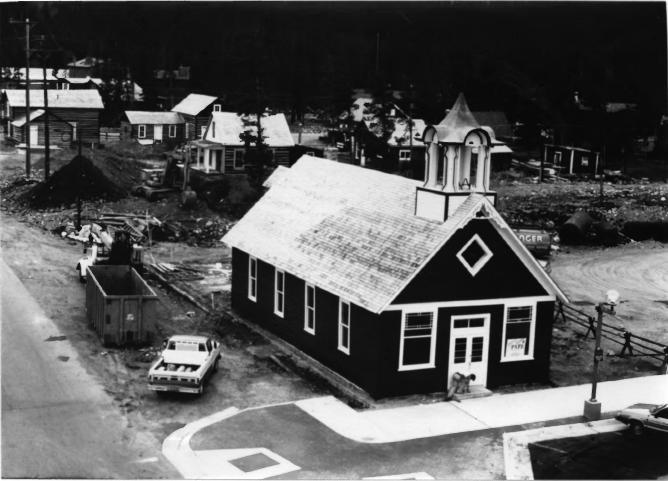

FRISCO SCHOOLHOUSE - SUMMIT COUNTY, CO. Photographer: Chuck Roy Locale of Negative: Colorado Frisco Town Hall, Box 370, Frisco, CO. Date of Photo: June 1983 Photo 3 of 4 View looking southwest.

FRISCO SCHOOLHOUSE - SUMMIT COUNTY, CO. Photographer: Chuck Roy Locale of Negative: Colorado Frisco Town Hall, Box 370, Frisco, CO. Date of Photo: June 1983 Photo 4 of 4 View looking southeast.