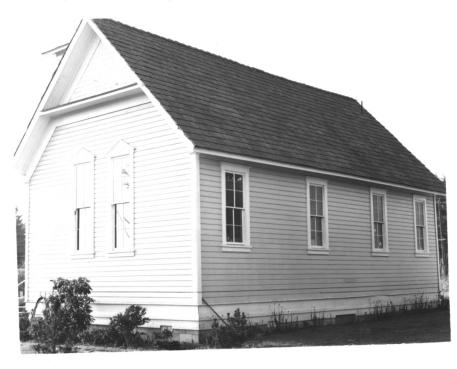

**1** of 3

Historic Resources of Eastern Jefferson County, Washington Methodist Episcopal Church of Hadlock David B. Stahlheim March 1983 Washington State Office of Archaeology and Historic Preservation North elevation **9** of 3