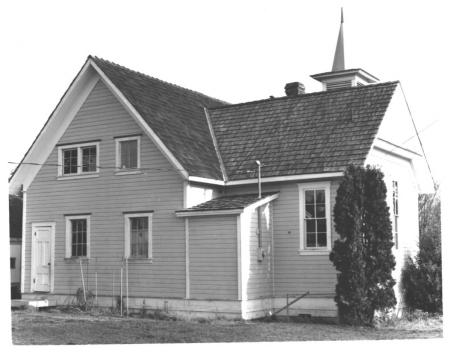

1 of 3

Historic Resources of Eastern Jefferson County, Washington Methodist Episcopal Church of Hadlock

David B. Stahlheim

March 1983

Washington State Office of Archaeology and Historic Preservation

West elevation