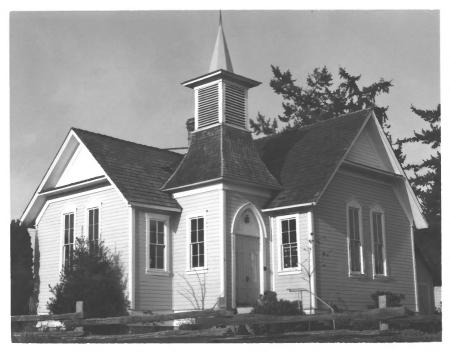

Historic Resources of Eastern Jefferson County, Washington Methodist Episcopal Church of Hadlock David B. Stahlheim March 1983 Washington State Office of Archaeology and Historic Preservation Main elevation looking northwest