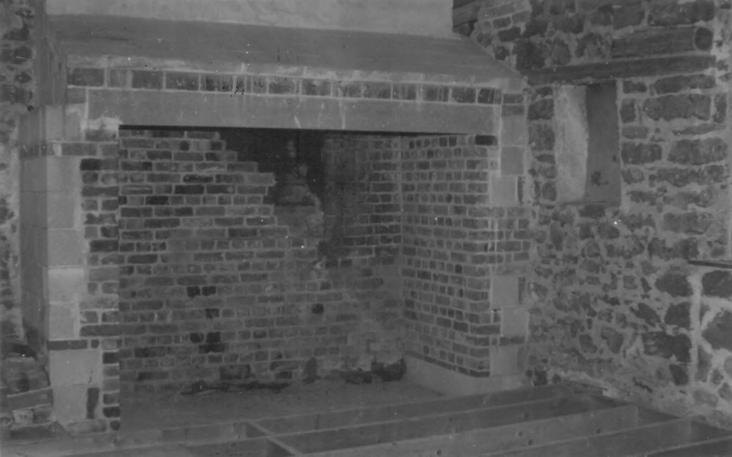

Herb Sappington negs at Md. Hist. Trust

AA-103 ANNE ARUNDEL FREE SCHOOL Rutland, Maryland Anne Arundel County Reconstructed fireplace in March 1983

original section looking NW Photograph by Herb Sappington At Md. Hist. Trust