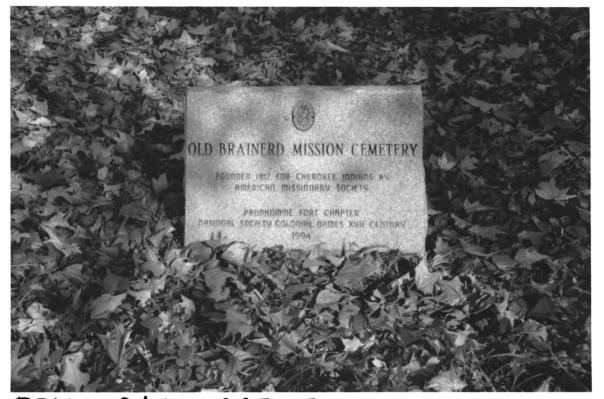

DEC 6 1979 Brainerd Mission Cemetery Near Brainerd Road Chattanooga, Hamilton County, Tennessee PHOTO BY: Martha Carver DATE: June 1979 NEG: Chattanooga-Hamilton County Regional Planning Commission Chattanooga, Tennessee Cemetery grave markers, facing southeast # 8 of 8