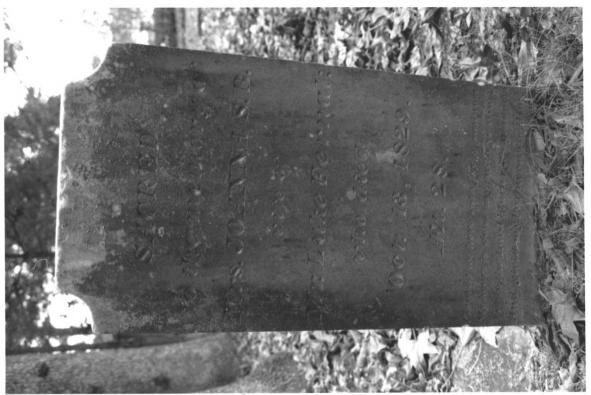

DEC 6 1979 Brainerd Mission Cemetery Near Brainerd Road Chattanooga, Hamilton County, Tennessee PHOTO BY: Martha Carver DATE: June 1979 NEG: Chattanooga-Hamilton County Regional Planning Commission Chattanooga, Tennessee Cemetery grave markers, facing southeast # 8 of 8