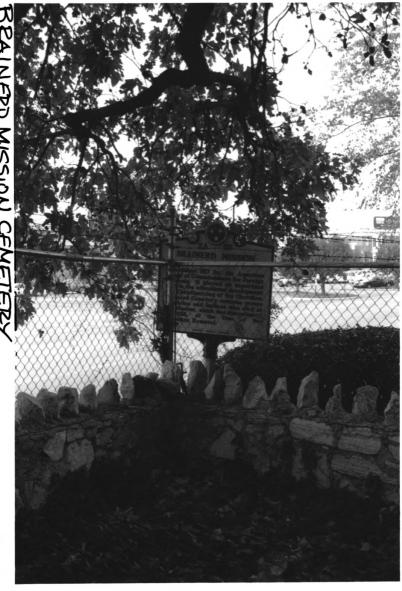

```
Brainerd Mission Cemetery
Near Brainerd Road
Chattanooga, Hamilton County, Tennessee
PHOTO BY: Martha Carver DEC 6 1979
DATE: June 1979
NEG: Chattanooga-Hamilton County Regional
                                                 m.
      Planning Commission
      Chattanooga, Tennessee
Cemetery boundary wall, facing northeast # 5 of 8 OCT 2 1979
# 5 of 8
```

Near Brainerd Road Chattanooga, Hamilton County, Tennessee PHOTO BY: Martha Carver DATE: June 1979 NEG: Chattanooga-Hamilton County Regional Planning Commission Chattanooga, Tennessee Cemetery boundary wall, facing northeast # 6 of 8 DEC 6 1979 OCT 2 1979