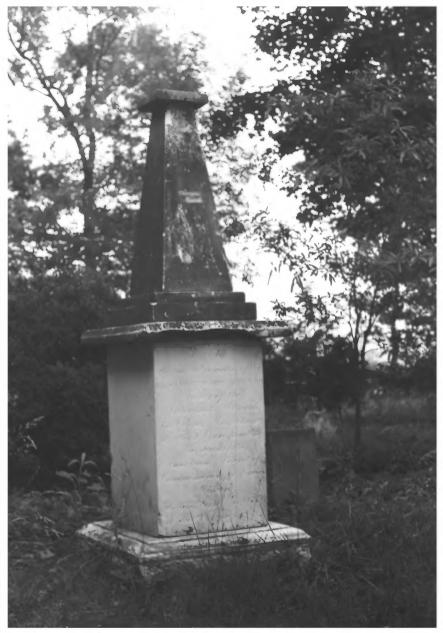

```
Near Brainerd Road
Chattanooga, Hamilton County, Tennessee
PHOTO BY: Martha Carver
DATE: June 1979
NEG: Chattanooga-Hamilton County Regional
      Planning Commission
      Chattanooga, Tennessee DEC 6 1979
Worcester monument
```