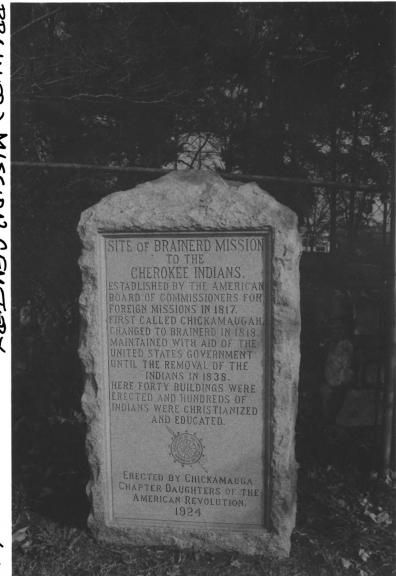

```
Near Brainerd Road
Chattanooga, Hamilton County, Tennessee
PHOTO BY: Martha Carver
DATE: June 1979
NEG: Chattanooga-Hamilton County Regional
      Planning Commission
      Chattanooga, Tennessee DEC 6 1979
Worcester monument
```