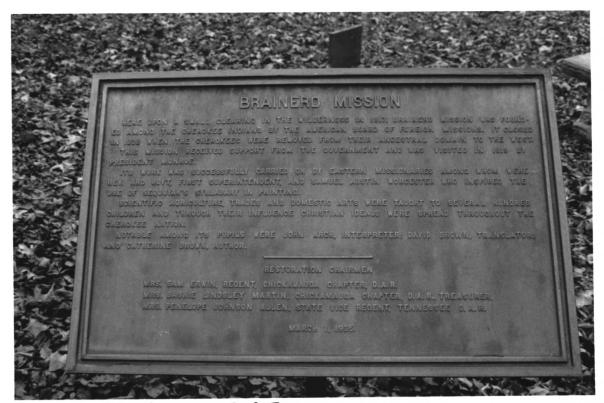

```
Near Brainerd Road
Chattanooga, Hamilton County, Tennessee
PHOTO BY: Martha Carver
DATE: June 1979
NEG: Chattanooga-Hamilton County Regional
      Planning Commission
      Chattanooga, Tennessee DEC 6 1979
Worcester monument
```