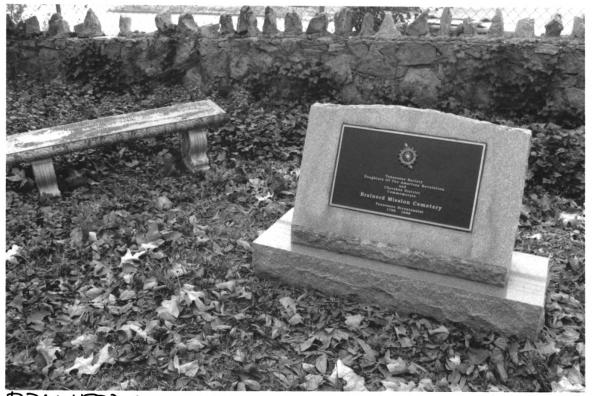

```
Brainerd Mission Cemetery
Near Brainerd Road
Chattanooga, Hamilton County, Tennessee
PHOTO BY: Martha Carver DEC 6 1979
DATE: June 1979
NEG: Chattanooga-Hamilton County Regional
                                                 m.
      Planning Commission
      Chattanooga, Tennessee
Cemetery boundary wall, facing northeast # 5 of 8 OCT 2 1979
# 5 of 8
```

Near Brainerd Road Chattanooga, Hamilton County, Tennessee PHOTO BY: Martha Carver DATE: June 1979 NEG: Chattanooga-Hamilton County Regional Planning Commission Chattanooga, Tennessee Cemetery boundary wall, facing northeast # 6 of 8 DEC 6 1979 OCT 2 1979