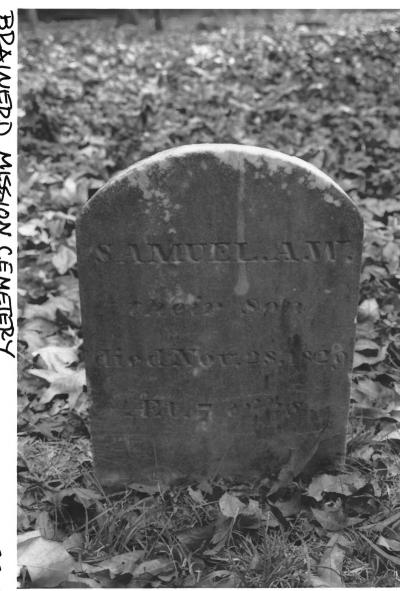

DEC 6 1979 Brainerd Mission Cemetery Near Brainerd Road Chattanooga, Hamilton County, Tennessee PHOTO BY: Martha Carver DATE: June 1979 NEG: Chattanooga-Hamilton County Regional Planning Commission Chattanooga, Tennessee Cemetery grave markers, facing southeast # 8 of 8