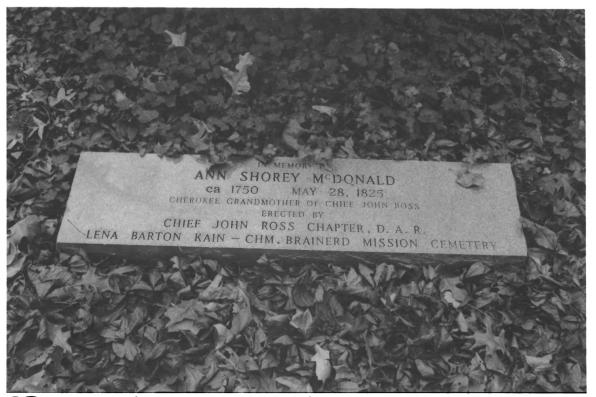

```
Near Brainerd Road
Chattanooga, Hamilton County, Tennessee
PHOTO BY: Martha Carver
DATE: June 1979
NEG: Chattanooga-Hamilton County Regional
      Planning Commission
      Chattanooga, Tennessee DEC 6 1979
Worcester monument
```

# 3 of 8

Brainerd Mission Cemetery

```
Brainerd Mission Cemetery
Near Brainerd Road
Chattanooga, Hamilton County, Tennessee
PHOTO BY: Martha Carver DEC 6 1979
DATE: June 1979
NEG: Chattanooga-Hamilton County Regional
      Planning Commission
      Chattanooga, Tennessee
                               OCT 2 1979
Cemetery, facing southwest
```