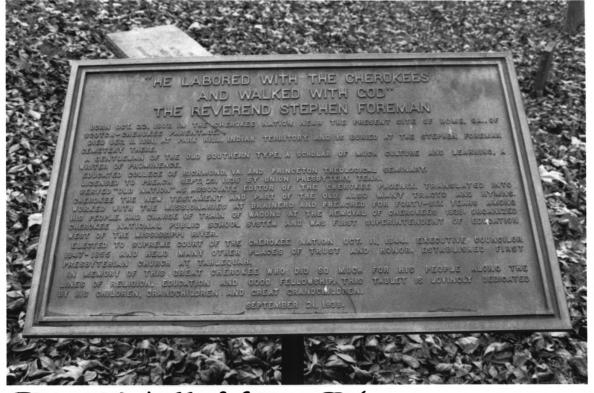

```
Near Brainerd Road
Chattanooga, Hamilton County, Tennessee
PHOTO BY: Martha Carver
DATE: June 1979
NEG: Chattanooga-Hamilton County Regional
      Planning Commission
      Chattanooga, Tennessee DEC 6 1979
Worcester monument
```