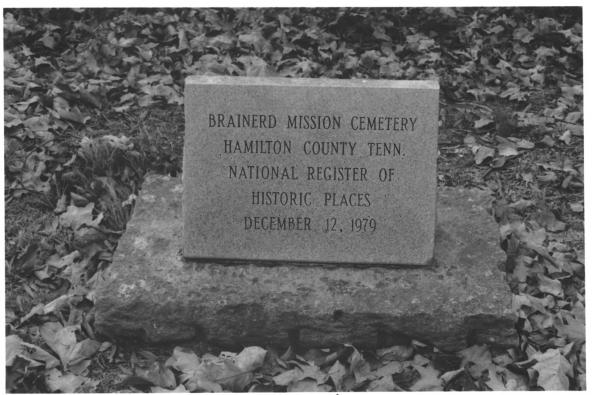

```
Near Brainerd Road
Chattanooga, Hamilton County, Tennessee
PHOTO BY: Martha Carver
DATE: June 1979
NEG: Chattanooga-Hamilton County Regional
      Planning Commission
      Chattanooga, Tennessee DEC 6 1979
Worcester monument
```