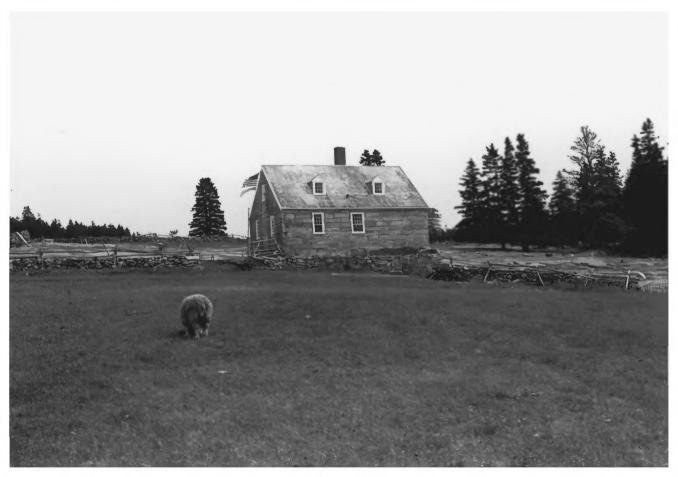

(1 of 11)

House from N



(2 of 11)

## House from SW



(3 of 11)

## House from E



- Mosquito Island House Mosquito Island, St. George Knox County, Maine Frank A. Beard 6/82 Me. Historic Preservation Comm.
- Detail of N Wall

(4 of 11)



Quarry on S End of Island (5 of 11)



- Mosquito Island House Mosquito Island, St. George Knox County, Maine Frank A. Beard 6/82 Me. Historic Preservation Comm.
- Basement Fireplace Looking E (6 of 11)



Basement Doorway Looking E (7 of 11)



(8 of 11)

W Basement Wall



Mosquito Island House Mosquito Island, St. George Knox County, Maine Frank A. Beard 6/82 Me. Historic Preservation Comm. Main Floor Panelling Looking E (9 of 11)



Panelling Detail

(10 of 11)



West Gable Detail

(11 of 11)