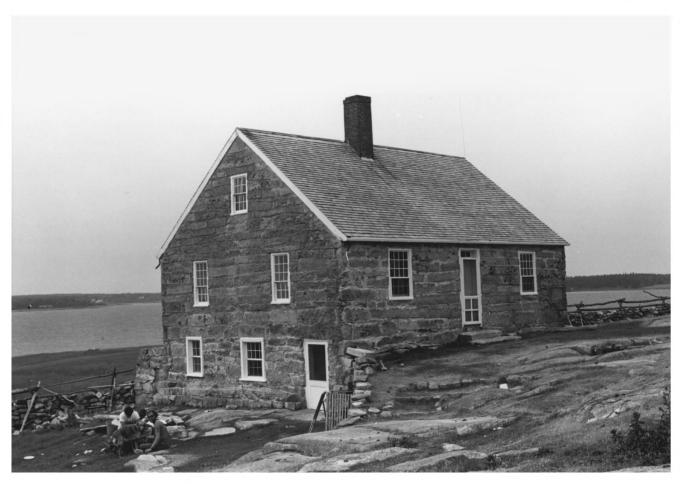

(1 of 11)

House from N



(2 of 11)

## House from SW



(3 of 11)

## House from E



- Mosquito Island House Mosquito Island, St. George Knox County, Maine Frank A. Beard 6/82 Me. Historic Preservation Comm.
- Detail of N Wall

(4 of 11)



Quarry on S End of Island (5 of 11)



- Mosquito Island House Mosquito Island, St. George Knox County, Maine Frank A. Beard 6/82 Me. Historic Preservation Comm.
- Basement Fireplace Looking E (6 of 11)



Basement Doorway Looking E (7 of 11)



(8 of 11)

W Basement Wall



Mosquito Island House Mosquito Island, St. George Knox County, Maine Frank A. Beard 6/82 Me. Historic Preservation Comm. Main Floor Panelling Looking E (9 of 11)



Panelling Detail

(10 of 11)



West Gable Detail

(11 of 11)