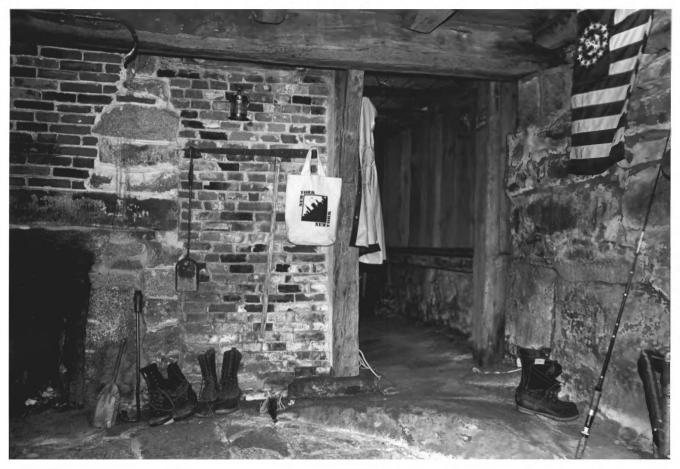

- Mosquito Island House Mosquito Island, St. George Knox County, Maine Frank A. Beard 6/82 Me. Historic Preservation Comm.
- Basement Fireplace Looking E (6 of 11)

Basement Doorway Looking E (7 of 11)

(8 of 11)