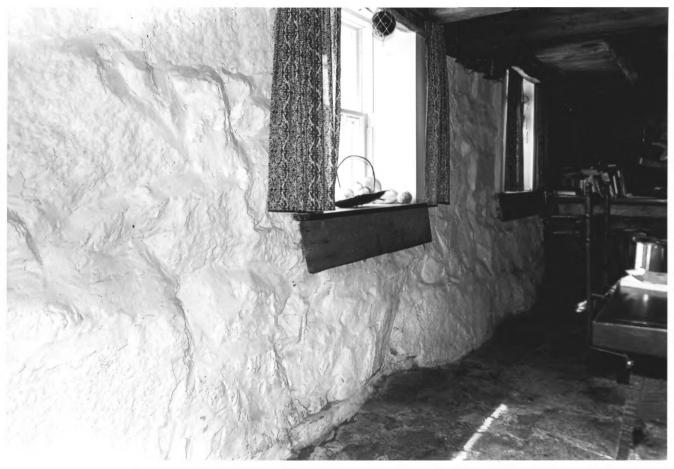

W Basement Wall

Mosquito Island House Mosquito Island, St. George Knox County, Maine Frank A. Beard 6/82 Me. Historic Preservation Comm. Main Floor Panelling Looking E (9 of 11)

Panelling Detail

(10 of 11)