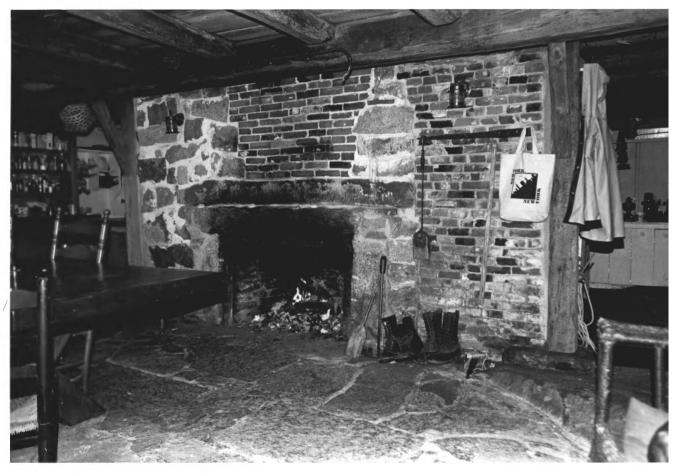

- Mosquito Island House Mosquito Island, St. George Knox County, Maine Frank A. Beard 6/82 Me. Historic Preservation Comm.
- Basement Fireplace Looking E (6 of 11)

Basement Doorway Looking E (7 of 11)

(8 of 11)