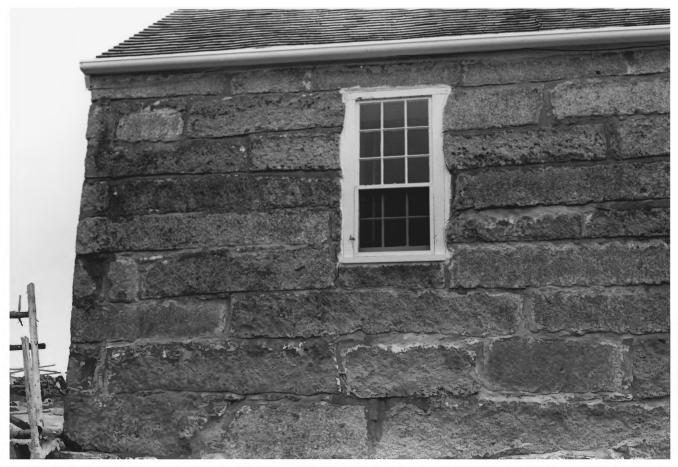

## House from E

- Mosquito Island House Mosquito Island, St. George Knox County, Maine Frank A. Beard 6/82 Me. Historic Preservation Comm.
- Detail of N Wall

(4 of 11)

Quarry on S End of Island (5 of 11)