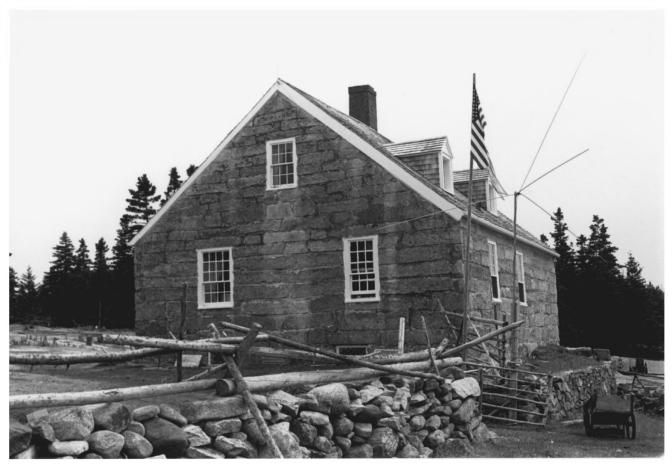

## House from E

- Mosquito Island House Mosquito Island, St. George Knox County, Maine Frank A. Beard 6/82 Me. Historic Preservation Comm.
- Detail of N Wall

(4 of 11)

Quarry on S End of Island (5 of 11)