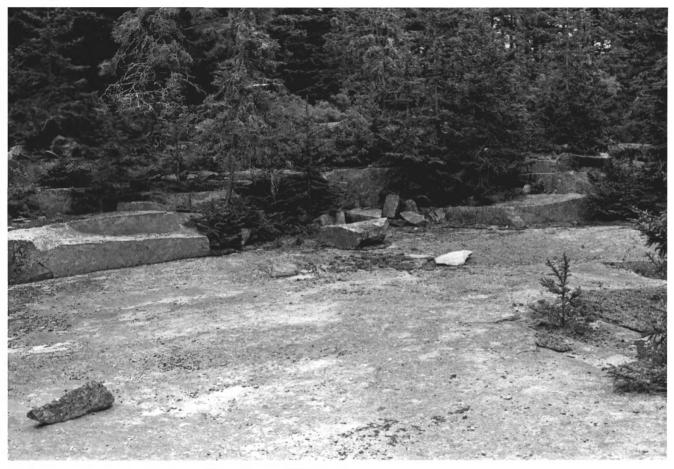

## House from E

- Mosquito Island House Mosquito Island, St. George Knox County, Maine Frank A. Beard 6/82 Me. Historic Preservation Comm.
- Detail of N Wall

(4 of 11)

Quarry on S End of Island (5 of 11)