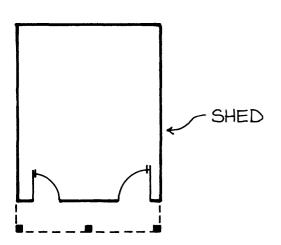

At the rear of the residence is a one-story frame, ca. 1890, shed with weatherboard and vertical board siding, gable roof of metal standing seam and vertical board doors. The house is sited in on a hill in a rural section of the county. (C)