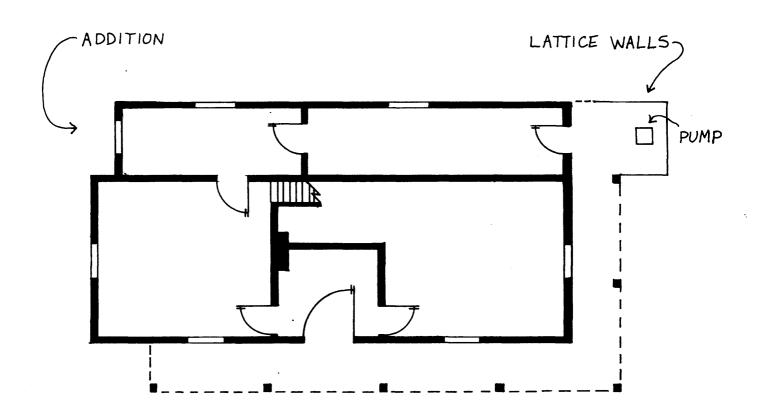

Describe present and historic physical appearance.

The Hezekiah Kizer House is a two-story, 3 bay, rectangular plan, I-House built ca. 1890 with Eastlake detailing. The house is one room deep with an original one-story shed roof wing on the rear (NW) facade. On the east facade is an original one-story wing with an open breezeway and lattice walls containing a well. The house has a brick foundation, weatherboard siding, gable roof of metal standing seam and one interior brick chimney. On the main (S/E) facade is a one-story porch with original milled columns and brackets. The main entrance has an original single light glass frame door with raised panels. Windows throughout the house are original wood two-over-two sash.

On the central bay of the second story is a gable roof porch with wood shingle exterior, milled baluster railing, milled porch posts and brackets and eave decoration. The eave decoration has milled panels, trefoil, circle and sunburst designs. In the gable fields are square, butt shingles. The interior was inaccessible for photography but has a central hall plan. Original details include mantles with fluted designs, 4 panel doors, wood floors, plaster walls, and wood ceilings.