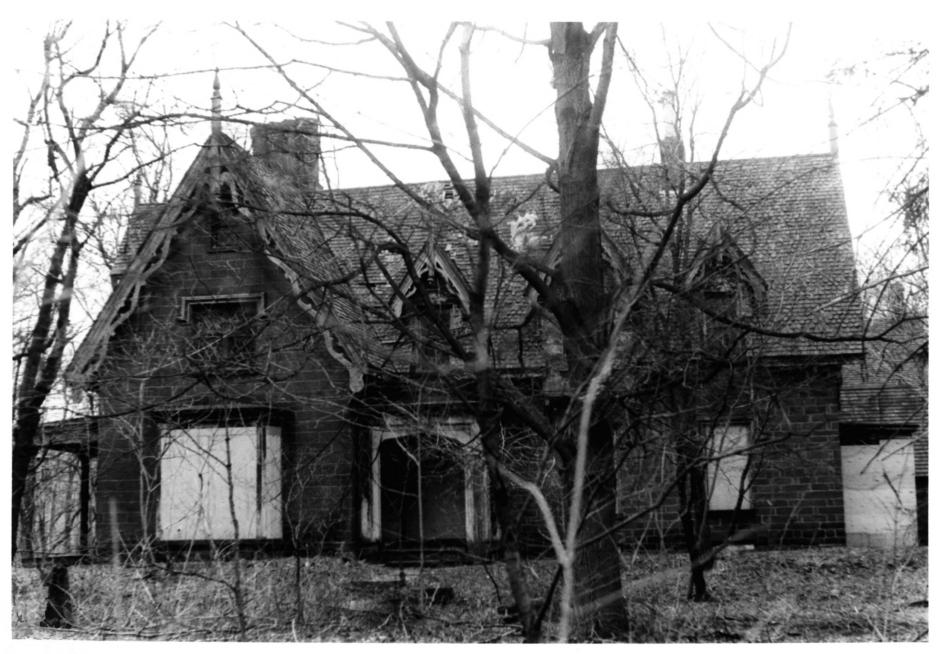

|   | UNITED STATES DEPARTMENT OF THE INTERIOR<br>NATIONAL PARK SERVICE              | STATE<br>New Jersey                  |     |  |
|---|--------------------------------------------------------------------------------|--------------------------------------|-----|--|
|   | NATIONAL REGISTER OF HISTORIC PLACES                                           | COUNTY<br>Bergen<br>FOR NPS USE ONLY |     |  |
|   | PROPERTY PHOTOGRAPH FORM                                                       |                                      |     |  |
| S | (Type all entries - attach to or enclose with photograph                       | ENTRY NUMBER DA                      | TE  |  |
| z | 1. NAME                                                                        |                                      |     |  |
| 0 | common: The Hermitage                                                          |                                      |     |  |
| _ | AND/OR HISTORIC: Waldwic Cottage                                               |                                      |     |  |
| F | 2. LOCATION                                                                    |                                      |     |  |
| U | STREET AND NUMBER:                                                             |                                      |     |  |
| 5 | 335 North Franklin Turnpike                                                    |                                      |     |  |
| 8 | Ho-Ho-Kus                                                                      | -                                    | 2   |  |
| F | STATE: CODE COUNT                                                              | Y: CC                                | ODE |  |
| S |                                                                                | Bergen                               |     |  |
| Z | 3. PHOTO REFERENCE                                                             |                                      |     |  |
|   | PHOTO CREDIT: Joseph Watterson                                                 |                                      |     |  |
|   | DATE OF PHOTO: April, 1970                                                     |                                      |     |  |
| ш | NEGATIVE FILED AT: Division of Historic Architecture, Office of Archeology and |                                      |     |  |
| ш | Historic Preservation, National Park Service                                   |                                      |     |  |
| S | describe view, direction, etc.                                                 |                                      |     |  |
|   | Fact elevation wiew locking was                                                | +                                    |     |  |
|   | East elevation, view looking wes                                               | 0.                                   | -   |  |
|   |                                                                                |                                      |     |  |
|   |                                                                                |                                      |     |  |
|   |                                                                                |                                      |     |  |