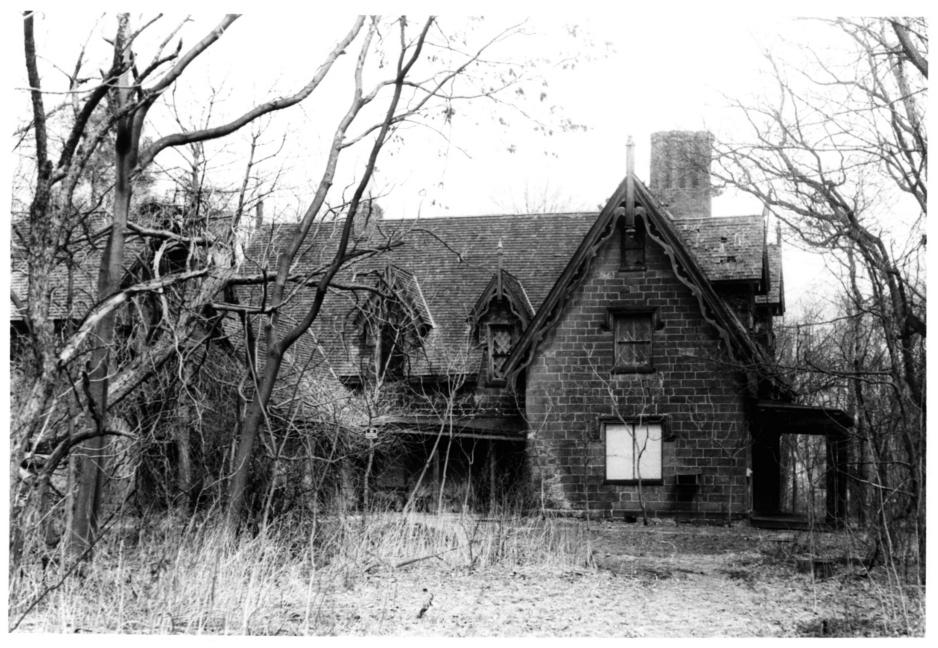

|   | UNITED STATES DEPARTMENT OF THE INTERIOR<br>NATIONAL PARK SERVICE<br>NATIONAL REGISTER OF HISTORIC PLACES |                      | STATE<br>New Jersey |                                        |
|---|-----------------------------------------------------------------------------------------------------------|----------------------|---------------------|----------------------------------------|
|   |                                                                                                           |                      | COUNTY              |                                        |
|   |                                                                                                           | Bergen               |                     |                                        |
|   | PROPERTY PHOTOG                                                                                           | RAPH FORM            | FOR NPS USE ON      | LY                                     |
| S | (Type all entries - attach to or enclose with photograph)                                                 |                      | ENTRY NUMBER        | DATE                                   |
| z | 1. NAME                                                                                                   |                      |                     | 1                                      |
| 0 | COMMON: The Hermitage                                                                                     |                      |                     |                                        |
| - | AND/OR HISTORIC: Waldwic Cottage                                                                          |                      |                     | ······································ |
| F | 2. LOCATION                                                                                               |                      |                     |                                        |
| U | STREET AND NUMBER:                                                                                        |                      |                     |                                        |
|   | 335 North Frankl                                                                                          | in Turnpike          |                     |                                        |
|   | CITY OR TOWN:                                                                                             |                      |                     |                                        |
| R | Ho-Ho-Kus                                                                                                 |                      |                     |                                        |
| F | STATE:                                                                                                    | CODE COUNTY:         |                     | CODE                                   |
| S | New Jersey                                                                                                |                      | Bergen              |                                        |
| z | 3. PHOTO REFERENCE                                                                                        |                      |                     |                                        |
| _ | PHOTO CREDIT: Joseph Watterson                                                                            |                      |                     |                                        |
|   | DATE OF PHOTO: April, 1970                                                                                |                      |                     |                                        |
| ш | NEGATIVE FILED AT: Division of Historic Architecture, Office of Archeology and                            |                      |                     | yand                                   |
| ш | Historic Preservation, National Park Service                                                              |                      |                     |                                        |
| S | 4. IDENTIFICATION                                                                                         |                      |                     |                                        |
|   | DESCRIBE VIEW, DIRECTION, ETC.                                                                            |                      |                     |                                        |
|   | West elevation                                                                                            | , looking northeast. |                     |                                        |
|   |                                                                                                           |                      |                     |                                        |
|   |                                                                                                           |                      |                     |                                        |
|   |                                                                                                           |                      |                     |                                        |
|   |                                                                                                           |                      |                     |                                        |