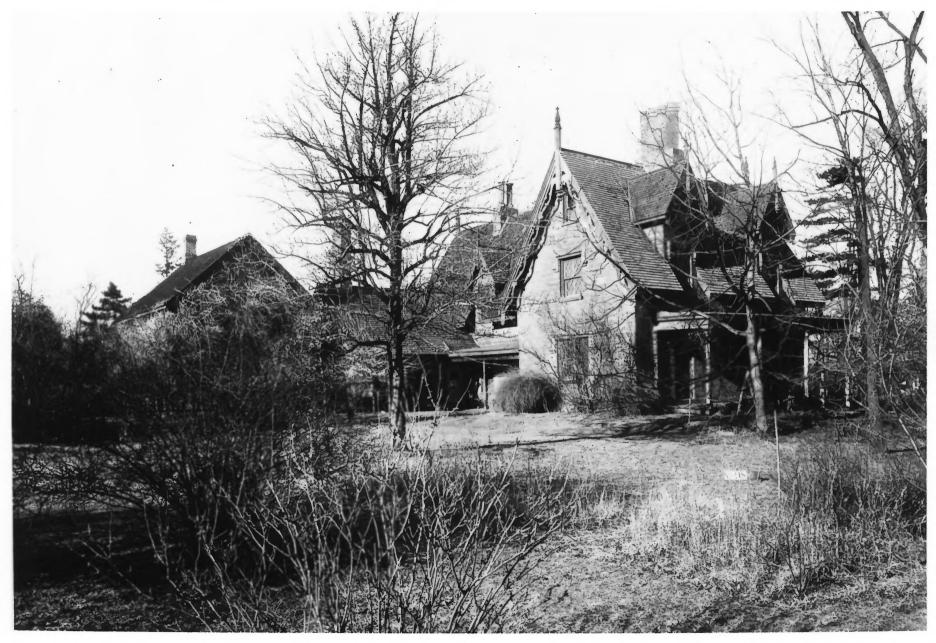

|    | UNITED STATES DEPARTMENT OF THE INTERIOR<br>NATIONAL PARK SERVICE<br>NATIONAL REGISTER OF HISTORIC PLACES |                          | New Jersey<br>county<br>Bergen |      |  |
|----|-----------------------------------------------------------------------------------------------------------|--------------------------|--------------------------------|------|--|
|    |                                                                                                           |                          |                                |      |  |
|    | PROPERTY PHOTOGRAPH                                                                                       | PROPERTY PHOTOGRAPH FORM |                                | LY   |  |
|    | (Type all entries - attach to or encl                                                                     | ose with photograph)     | ENTRY NUMBER                   | DATE |  |
| 1. | NAME                                                                                                      |                          | 1                              | 1    |  |
|    | COMMON: The Hermitage                                                                                     |                          |                                |      |  |
| _  | AND/OR HISTORIC: Waldwic Cottage                                                                          |                          |                                |      |  |
| 2. | LOCATION                                                                                                  |                          |                                |      |  |
|    | street and NUMBER:<br>335 North Franklin Turnpike                                                         |                          |                                |      |  |
|    | CITY OR TOWN:<br>HO-HO-KUS                                                                                |                          |                                |      |  |
|    | STATE:<br>New Jersey                                                                                      | CODE COUNTY:             | ergen                          | COD  |  |
| -  |                                                                                                           |                          |                                |      |  |
| 3. | PHOTO REFERENCE                                                                                           |                          |                                |      |  |
| 3. |                                                                                                           | ildings Survey           |                                |      |  |
| 3. |                                                                                                           | ildings Survey           |                                |      |  |
| 3. | PHOTO CREDIT: Historic American Bu                                                                        | ildings Survey           |                                |      |  |
|    | PHOTO CREDIT: Historic American Bu<br>Date of Photo: 1937<br>Negative filed at:                           |                          | Library of Congress            |      |  |
|    | PHOTO CREDIT: Historic American Bu<br>DATE OF PHOTO: 1937                                                 |                          | Library of Congress            |      |  |