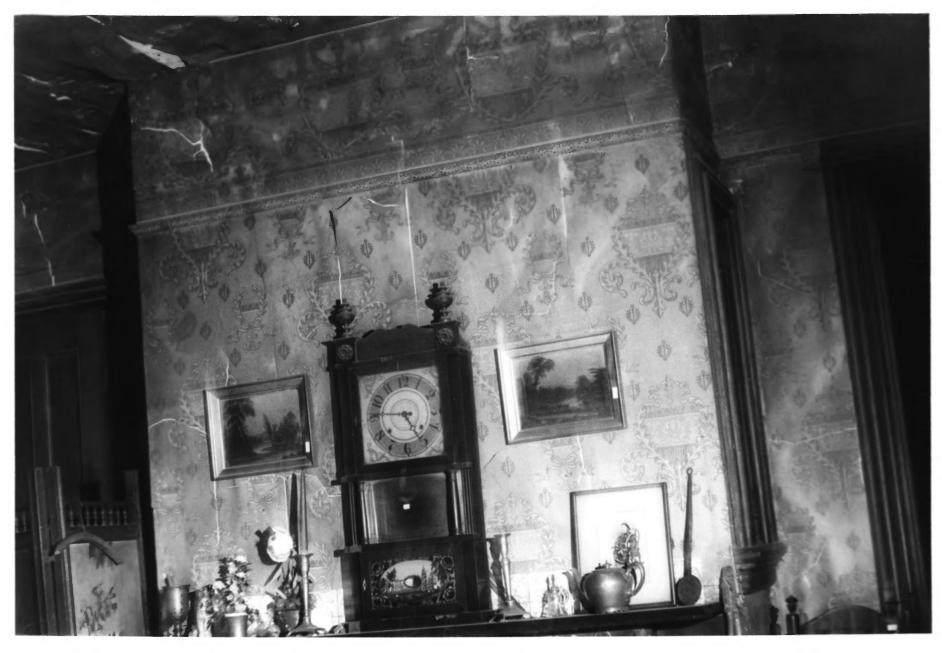

|   | UNITED STATES DEPARTMENT OF THE INTERIOR<br>NATIONAL PARK SERVICE              | STATE<br>New Jersey  |  |
|---|--------------------------------------------------------------------------------|----------------------|--|
|   | NATIONAL REGISTER OF HISTORIC PLACES                                           | COUNTY<br>Bergen     |  |
|   | PROPERTY PHOTOGRAPH FORM                                                       | FOR NPS USE ONLY     |  |
| S | (Type all entries - attach to or enclose with photograph)                      | ENTRY NUMBER DATE    |  |
| z |                                                                                |                      |  |
|   | 1. NAME                                                                        |                      |  |
| 0 | COMMON: The Hermitage                                                          |                      |  |
| - | AND/OR HISTORIC: Waldwic Cottage                                               |                      |  |
|   | STREET AND NUMBER:                                                             |                      |  |
| υ | 335 North Franklin Turnpike                                                    |                      |  |
| D |                                                                                |                      |  |
| R |                                                                                |                      |  |
| F | STATE: CODE COUNTY:                                                            | CODE                 |  |
| S | New Jersey                                                                     | Bergen               |  |
| z | 3. PHOTO REFERENCE                                                             |                      |  |
| _ | PHOTO CREDIT: Joseph Watterson                                                 |                      |  |
|   | DATE OF PHOTO: April, 1970                                                     | one: 0.4 herless and |  |
| ш | NEGATIVE FILED AT: Division of Historic Architecture, Office of Archeology and |                      |  |
| ш | Historic Preservation, National Park Service                                   |                      |  |
| S | 4 IDENTIFICATION                                                               |                      |  |
|   | Dining room chimney breast, fiew facinghnort                                   | h.                   |  |