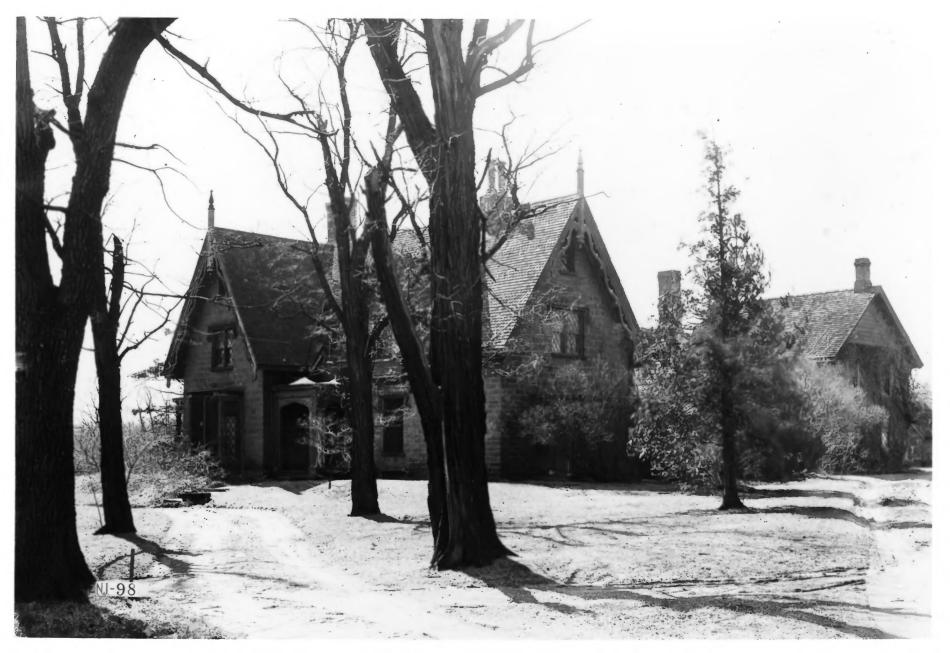

|   | UNITED STATES DEPARTMENT OF THE INTERIOR<br>NATIONAL PARK SERVICE<br>NATIONAL REGISTER OF HISTORIC PLACES<br>PROPERTY PHOTOGRAPH FORM |            | state<br>New Jers <b>ey</b> |      |
|---|---------------------------------------------------------------------------------------------------------------------------------------|------------|-----------------------------|------|
|   |                                                                                                                                       |            | Bergen                      |      |
|   |                                                                                                                                       |            | FOR NPS USE ONLY            | Y    |
| s | (Type all entries - attach to or enclose with p                                                                                       | hotograph) | ENTRY NUMBER                | DATE |
| z | 1. NAME                                                                                                                               |            | I                           |      |
| 0 | COMMON: The Hermitage                                                                                                                 |            |                             |      |
|   | AND/OR HISTORIC: Waldwic Cottage                                                                                                      |            |                             |      |
| H | 2. LOCATION                                                                                                                           |            |                             |      |
| U | STREET AND NUMBER:                                                                                                                    |            |                             |      |
|   | 335 North Franklin Turnpike                                                                                                           |            |                             |      |
| 2 | CITY OR TOWN:                                                                                                                         |            |                             |      |
|   | Ho-Ho-Kus                                                                                                                             |            |                             |      |
| H | STATE: COD                                                                                                                            | E COUNTY:  |                             | CODE |
| S | New Jersey                                                                                                                            | B          | ergen                       |      |
| Z | 3. PHOTO REFERENCE                                                                                                                    |            |                             |      |
| - | PHOTO CREDIT: Historic American Buildings                                                                                             | urvey      |                             |      |
|   | DATE OF PHOTO: 1937                                                                                                                   |            |                             |      |
| ш | NEGATIVE FILED AT:                                                                                                                    |            |                             |      |
| ш | Division of Prints and Photographs, Library of Congress 4. IDENTIFICATION                                                             |            |                             |      |
| S | DESCRIBE VIEW, DIRECTION, ETC.                                                                                                        |            |                             |      |
|   | View looking southwest: north wing in foreground, later summer<br>kitchen at right.                                                   |            |                             |      |
|   |                                                                                                                                       |            |                             |      |