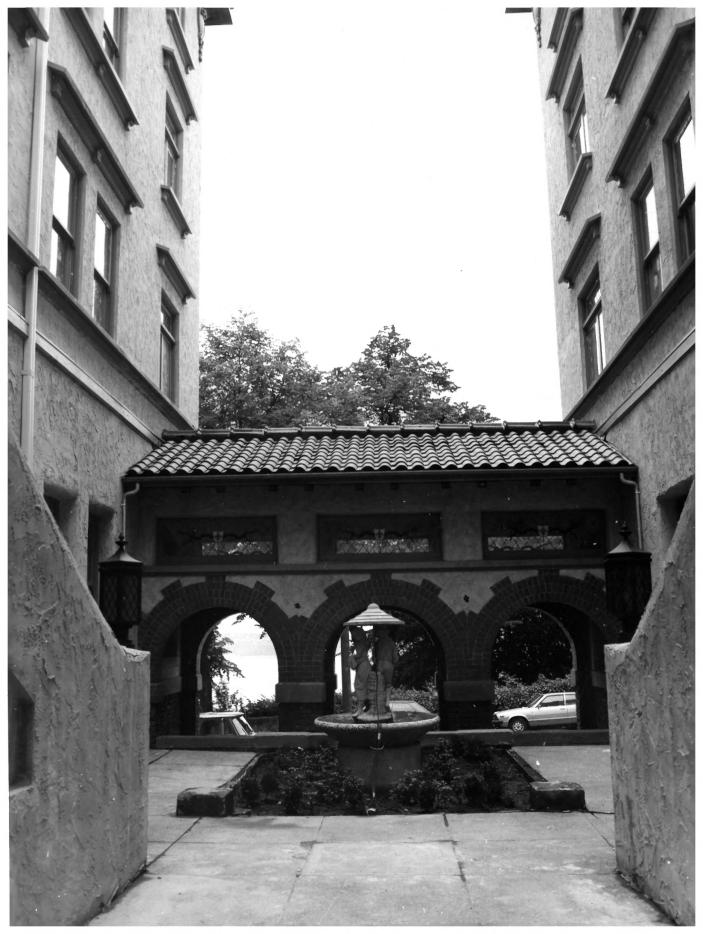

Chelsea Family Hotel Seattle, Washington 4 1978 Florence K. Lentz Julv. 1978 Washington State Office of Archaeology and Historic Preservation View south toward Elliot Bay across Olympic Place, from central courtyard.