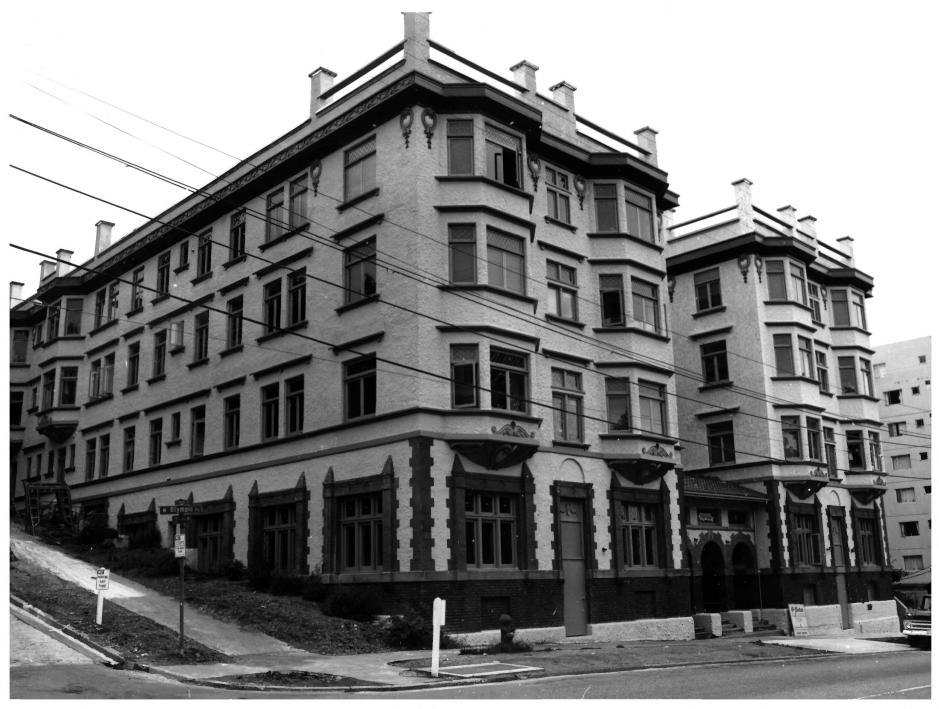

Chelsea Family Hotel SEP 2 6 1978 Seattle, Washington Florence K. Lentz July, 1978 Washington State Office of Archaeology and Historic Preservation View from the west at Epler and Olympic Place. DEC 1 4 1978