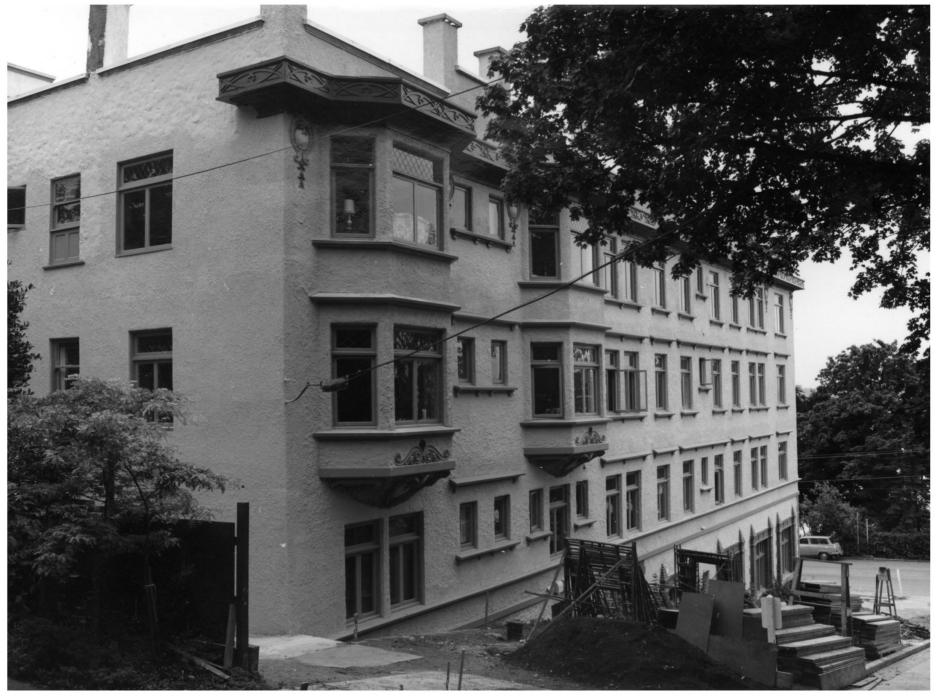

SEP 2 6 1978 Chelsea Family Hotel Seattle, Washington Florence K. Lentz July, 1978 Washington State Office of Archaeology and Historic Preservation View from the north across Epler Place. DEC 1 4 1978