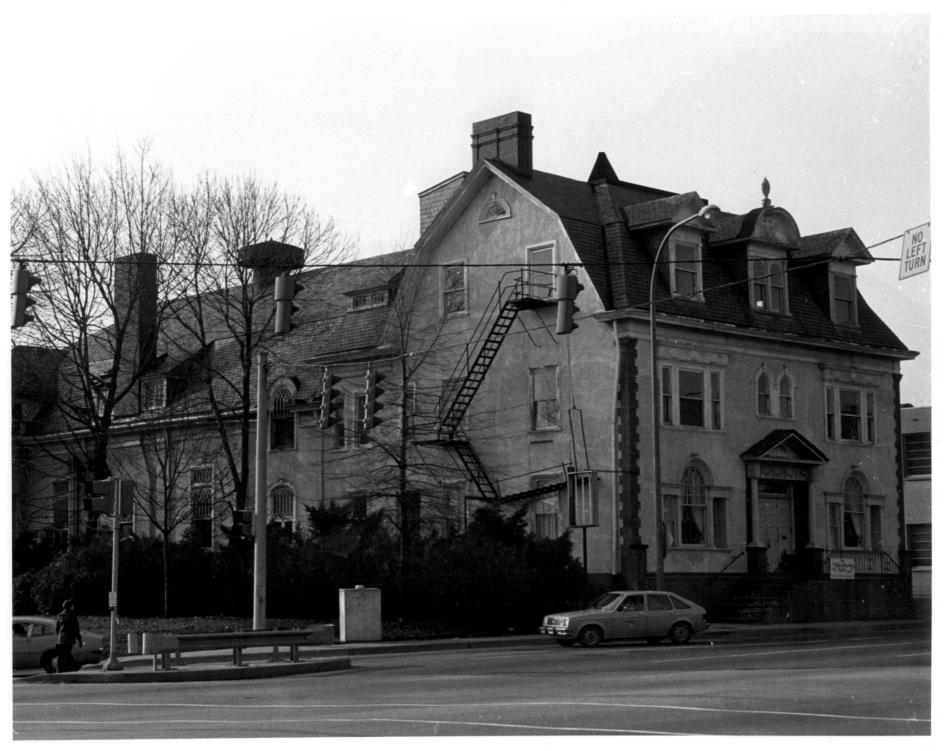

## Name NEW CENTURY CLUB

Location 1014 DELAWARE AVE. WILMINGTON, DE. Photographer: PATRICIA MALEY Date: SUMMER, 1982 Location of Negative: WILMINGTON PLANNING OFFICE WILMINGTON, DE. Description: DELAWARE AVE. FACADE, including annex NORTH WALL