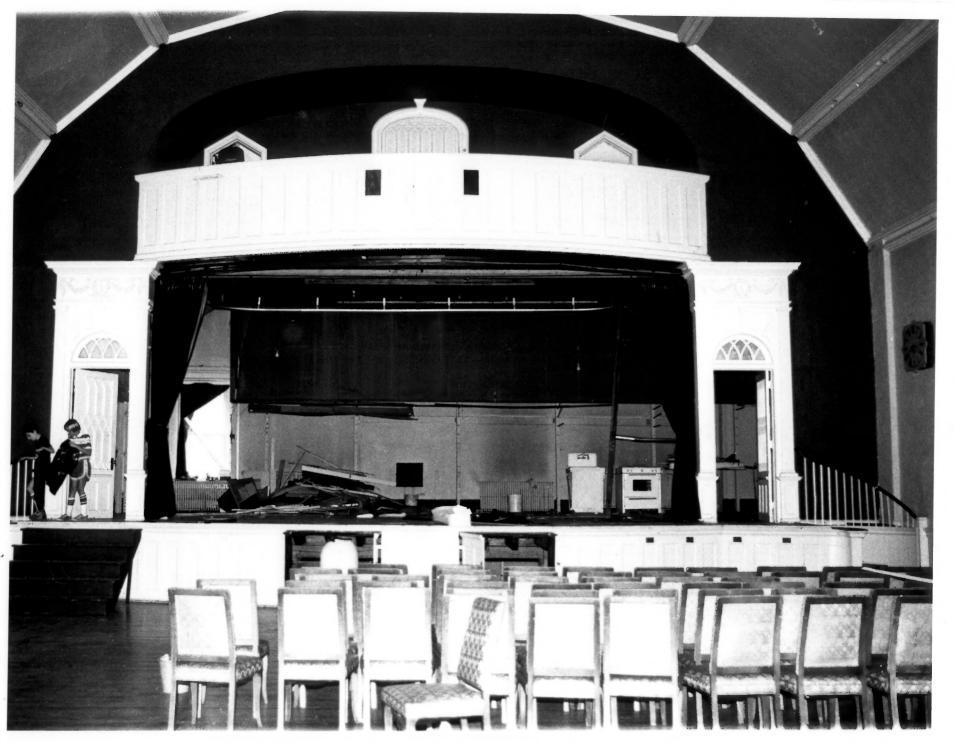

Names New CENTURY CLUB WILMINGTON, DE. Execution: 1014 DELAWARE AVE. Photographer: PATRICIA MALEY Date: SUMMER 1982 Location of Negative: WILMINGTON PLANNING OFFICE. WILMINGTON, DE. Description: STAGE, looking South