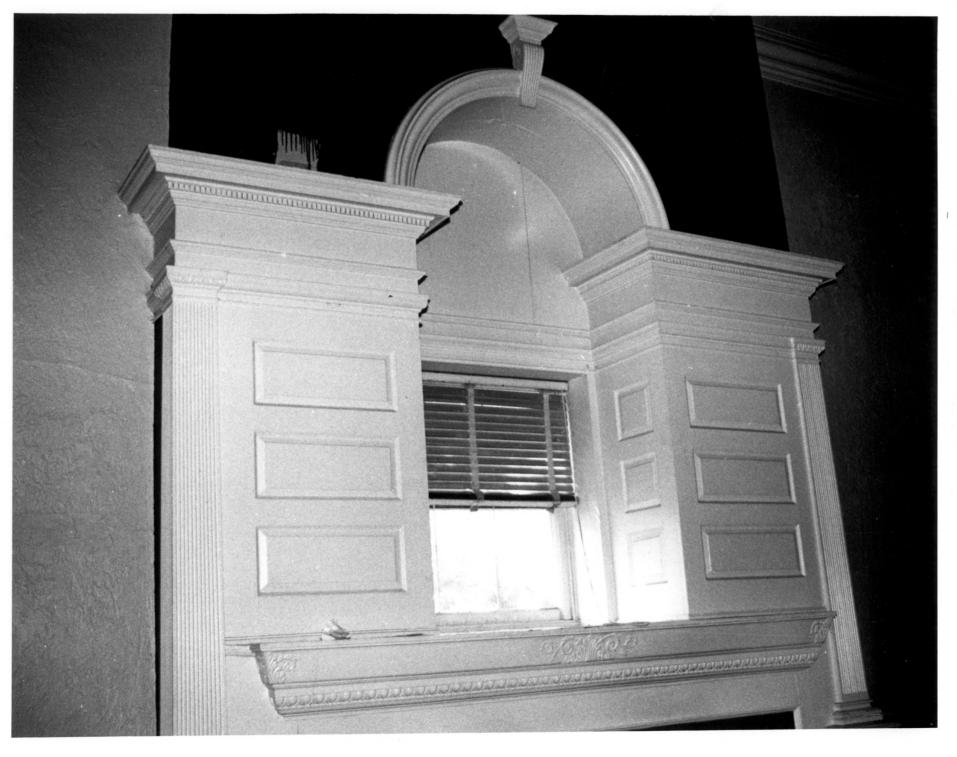

Names, NEW CENTURY CLUB WILMINGTON, DE. LOCATION 1014 DELAWARE AVE. Photographer: PATRICIA MALEY Date: SUMMER 1982 Location of Negative: WILMINGTON PLANNING OFFICE. WILMINGTON, DE. WINDOW, above fireplace, cast wall of anditorium Description: