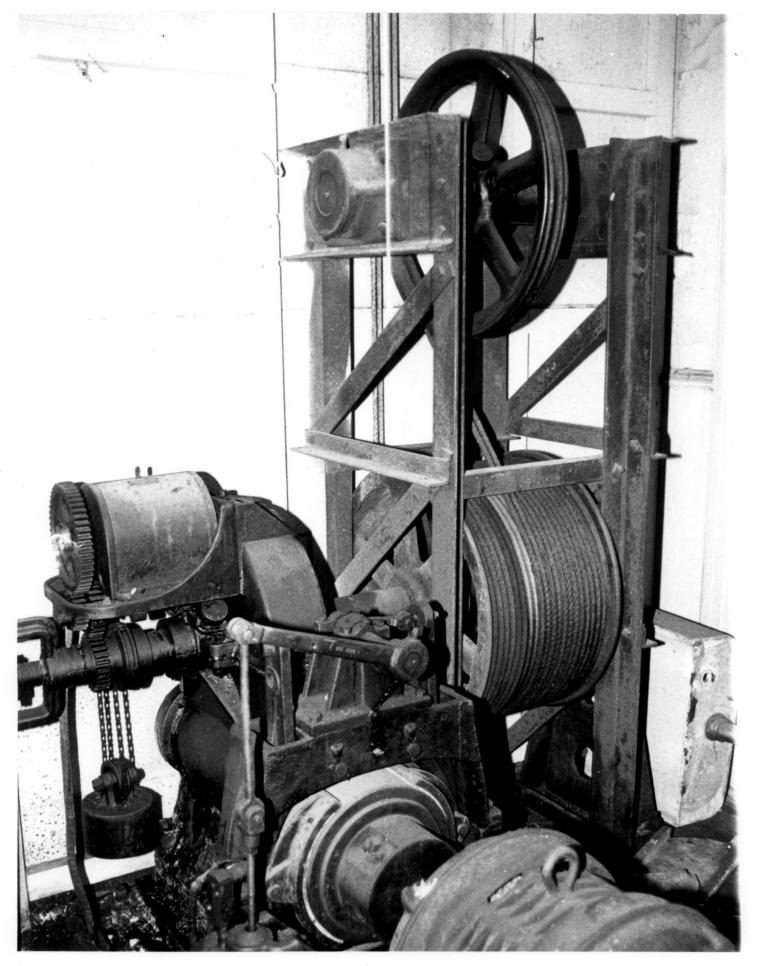

Name: NEW CENTURY CLUB Location: 1014 DELAWARE AVE. , WILMINGTON, DE. Photographer: PATRICIA MALEY Date: SUMMER 1982 Location of Negative: WILMINGTON PLANNING OFFICE WILMINGTON, DE. Description: ELEVATOR MOTOR , BASEMENT