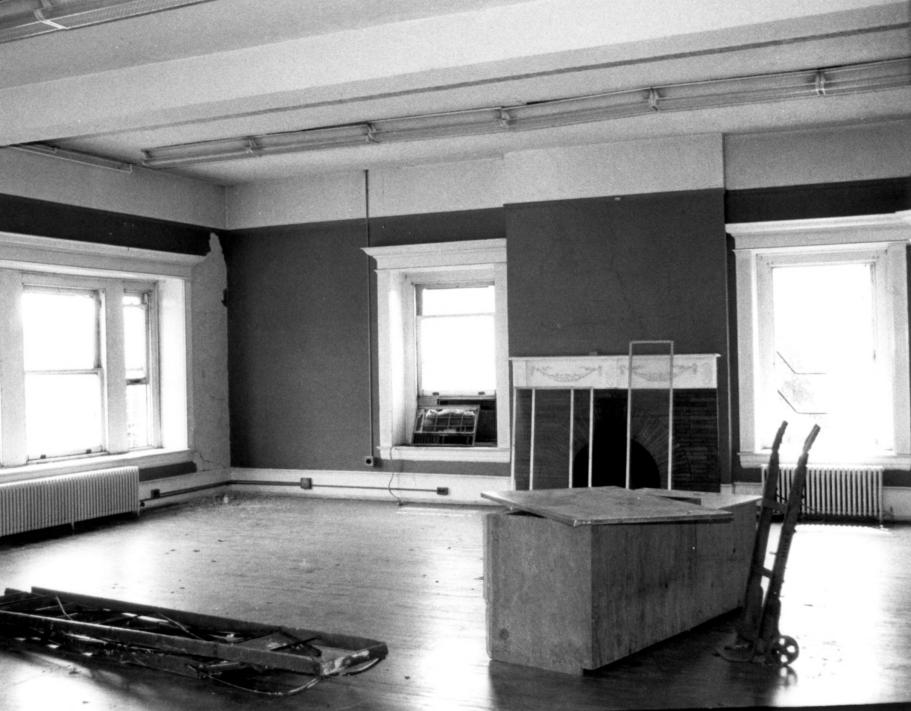

Names, NEW CENTURY CLUB WILMINGTON, DE. LOCATION 1014 DELAWARE AVE. Photographer: PATRICIA MALEY Date: SUMMER 1982 Location of Negative: WILMINGTON PLANNING OFFICE. WILMINGTON, DE. WINDOW, above fireplace, cast wall of anditorium Description: