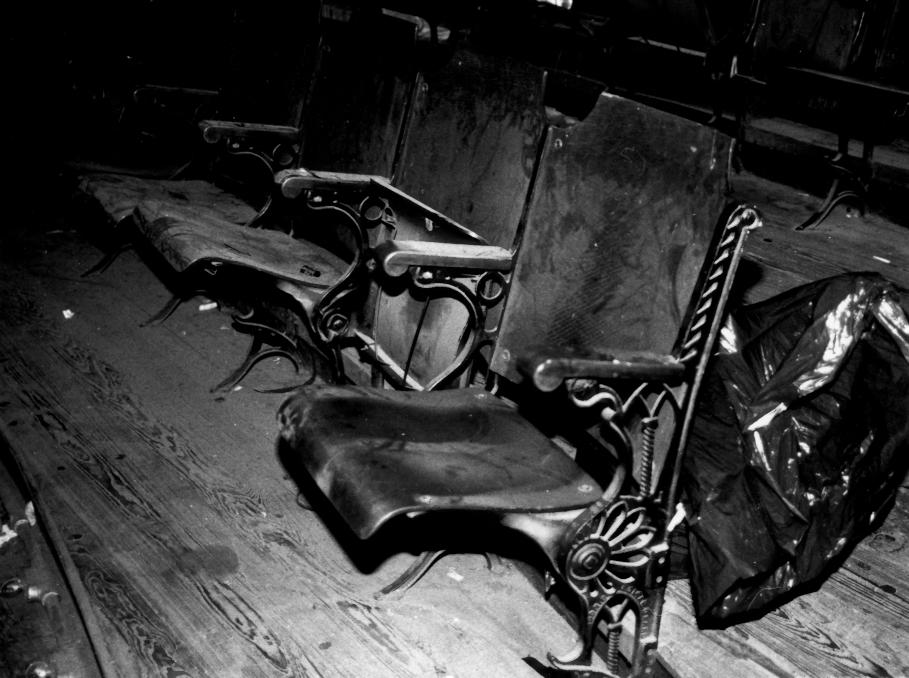

the areas y is from stype looking northwest

Names NEW CENTURY CLUB Location: 1014 DELAWARE AVE. WILMINGTON, DE. Photographer: PATRICIA MALEY SUMMER 1982 Date: Location of Negative: WILMINGTON PLANNING OFFICE WILMINGTON, DE. Description! ORIGINAL ROWS OF CHAIRS, wood and wrought iron, located in audience balcony Photograph Number: 16