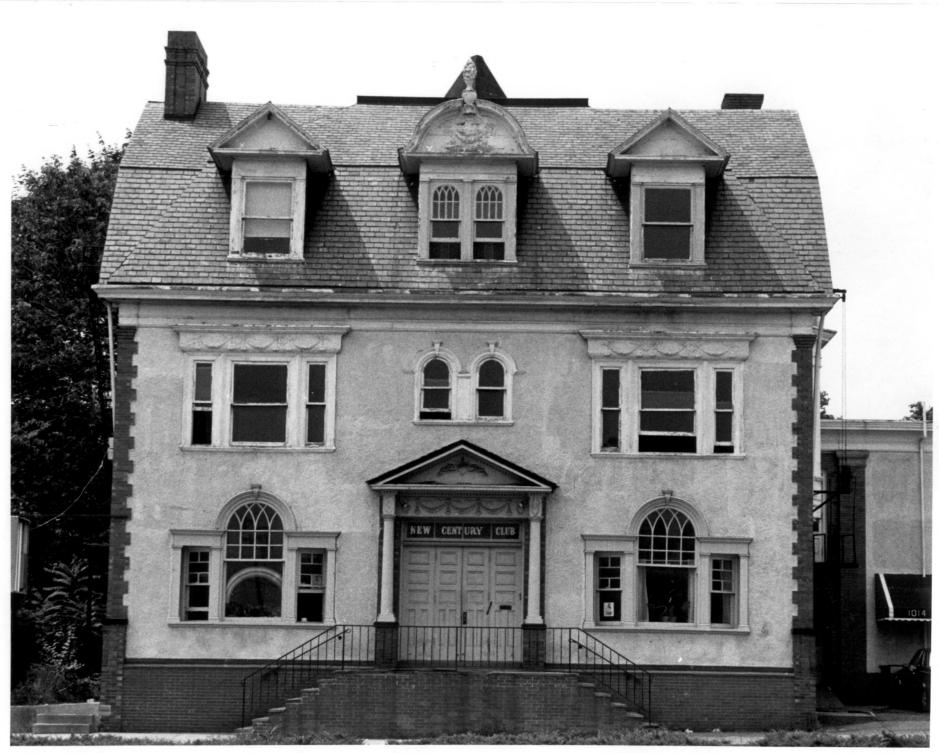

## Name NEW CENTURY CLUB

Location 1014 DELAWARE AVE. WILMINGTON, DE. Photographer: PATRICIA MALEY Date: SUMMER, 1982 Location of Negative: WILMINGTON PLANNING OFFICE WILMINGTON, DE. Description: DELAWARE AVE. FACADE, including annex NORTH WALL