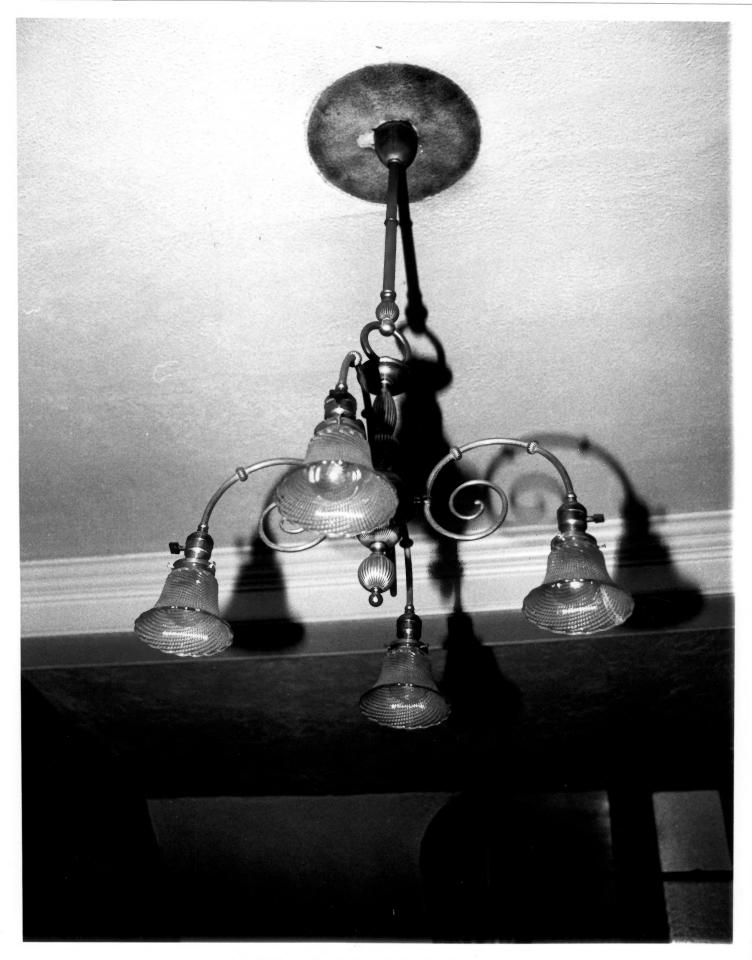

# Name: NEW CENTURY CLUB

- Location: 1014 DELAWARE AVE., WILMINGTON, DE. Photographer: PATRICK MALEY Date: SUMMER 1982 Location of Negative: WILMINGTON PLANNING OFFICE
- WILMINGTON, DE. Description: Rough Haus
  - BRASS Chandelier, MAIN HALLWAY