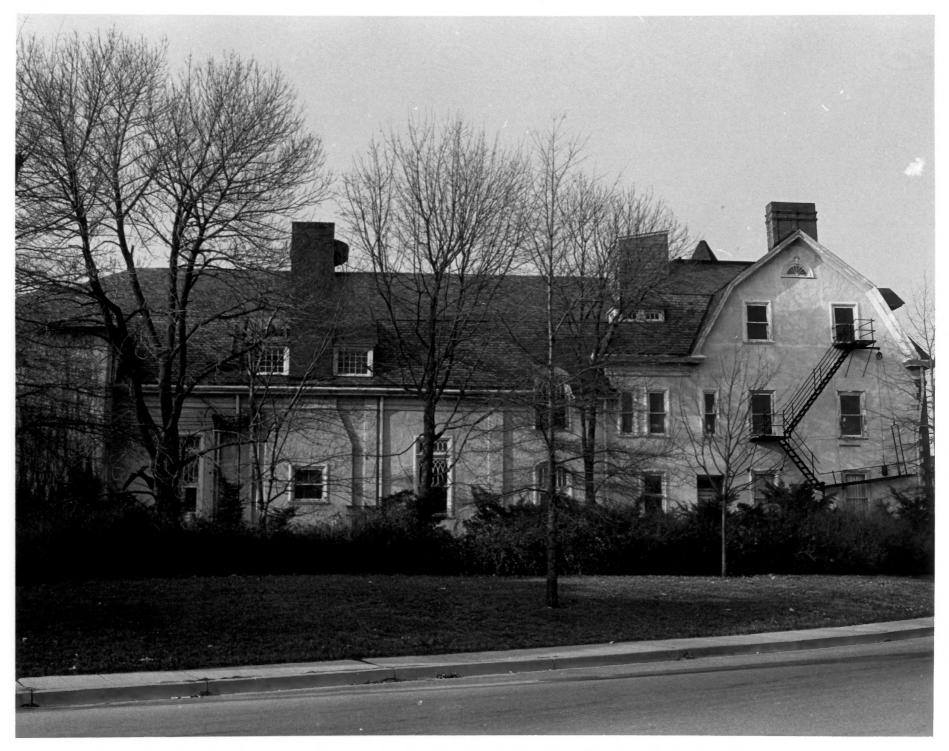

## Name NEW CENTURY CLUB

Location 1014 DELAWARE AVE. WILMINGTON, DE. Photographer: PATRICIA MALEY Date: SUMMER, 1982 Location of Negative: WILMINGTON PLANNING OFFICE WILMINGTON, DE. Description: DELAWARE AVE. FACADE, including annex NORTH WALL