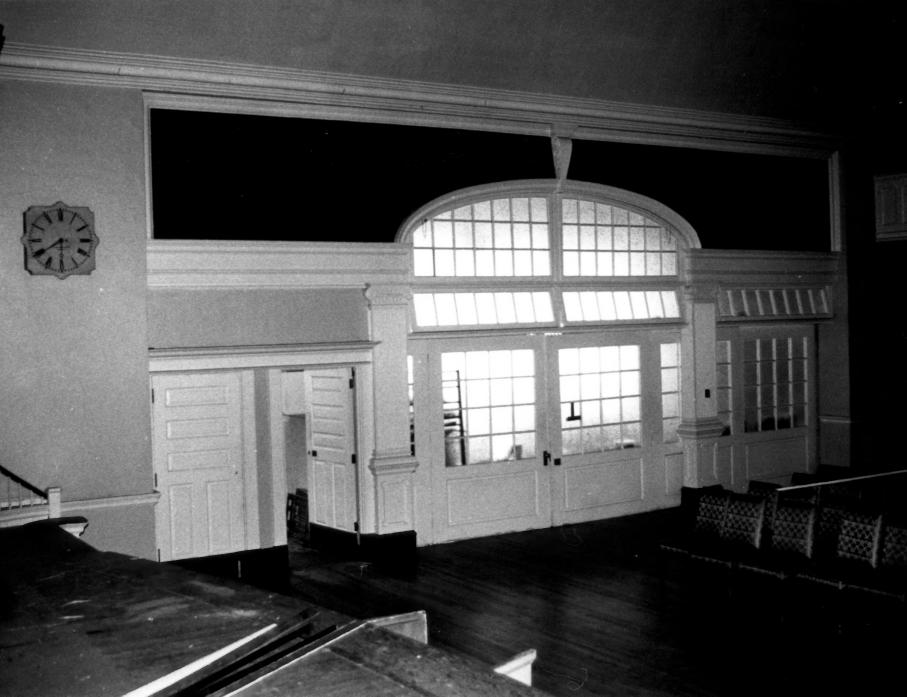

Names, NEW CENTURY CLUB WILMINGTON, DE. LOCATION 1014 DELAWARE AVE. Photographer: PATRICIA MALEY Date: SUMMER 1982 Location of Negative: WILMINGTON PLANNING OFFICE. WILMINGTON, DE. WINDOW, above fireplace, cast wall of anditorium Description:

Names New CENTURY CLUB WILMINGTON, DE. Execution: 1014 DELAWARE AVE. Photographer: PATRICIA MALEY Date: SUMMER 1982 Location of Negative: WILMINGTON PLANNING OFFICE. WILMINGTON, DE. Description: STAGE, looking South