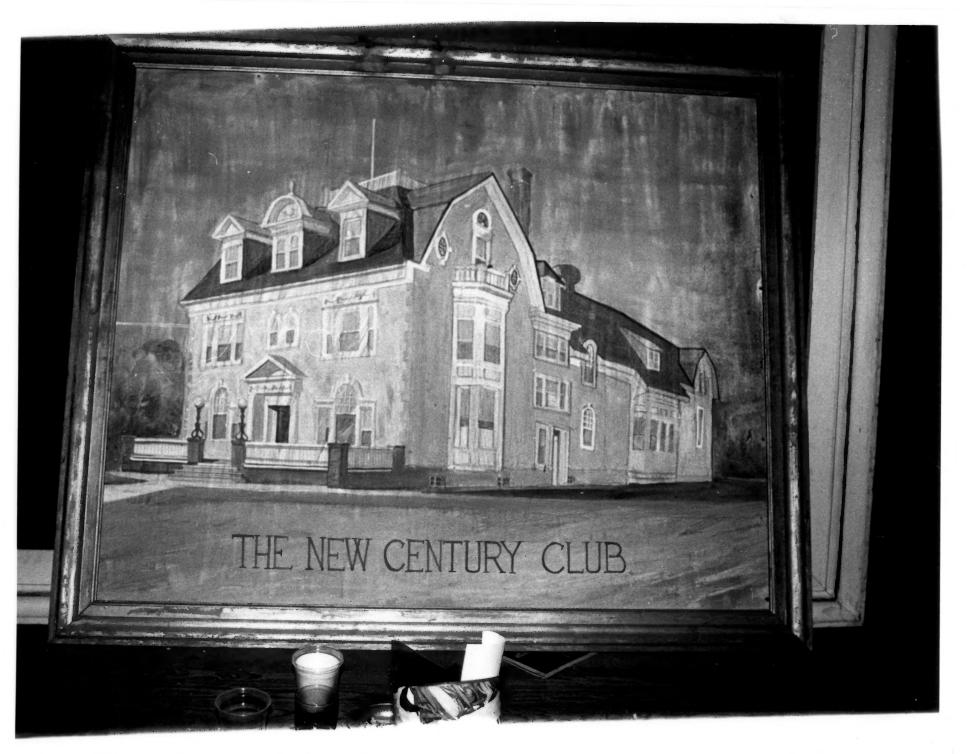

Name: NEW CENTURY CLUB Location: 1014 DELAWARE AVE. , WILMINGTON, DE. Photographer: PATRICIA MALEY Date: SUMMER 1982 Location of Negative: WILMINGTON PLANNING OFFICE WILMINGTON, DE. Description: TORN of the century painting of original building without annex. View foward south east Photograph Number: