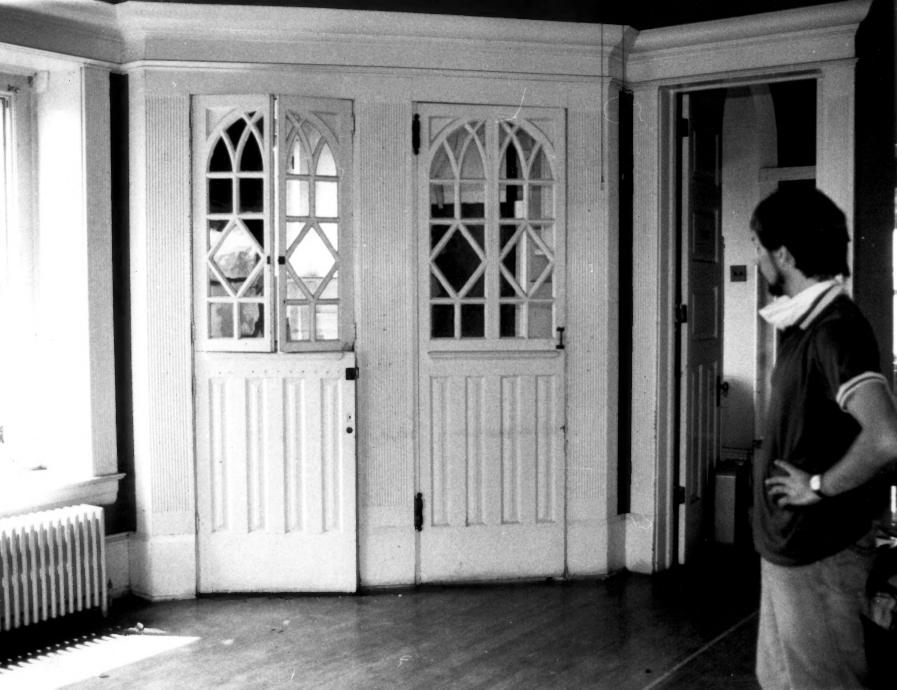

### Names NEW CENTURY CLUB Location: 1014 DELAWARE AVE. , WILMINGTON, DE. Photographer: PATRICIA MALEY Date: SUMMER 1982 Location of Negative: WILMINGTON PLANNING OFFICE WILMINGTON, DE. Description: SIDE DOOR IN EAST WALL, off auditorium also shows chair rail. Photograph Number: 10