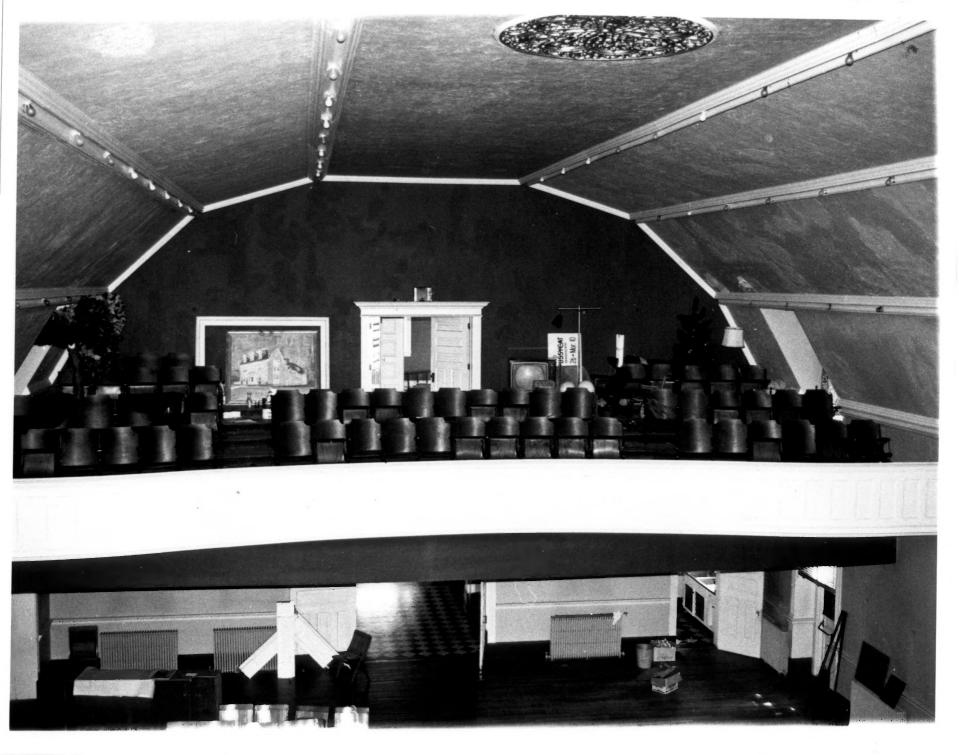

Name NEW CENTURY CLUB WILMINGTON, DE. Location: 1014 DELAWARE AVE. Photographer: PATRICIA MALEY Date: SUMMER 1982 Location of Negative: WILMINGTON PLANNING OFFICE WILMINGTON, DE. Description: AUDIENCE balcony at north end of auditorium; shot, looking north, from balcony above stage Photograph Number: 14

NAME. HER CENTRAL CLUB

ROOMENT COLO DELLAMARE AVEL MERINALISE. Protocologia Destructure medicia

Date: Scammer 1981

Locations of Michaeler

water a start Friday and Alter

MARKED EE.

Descriptions will broke of automotion strating down (coding

the areas y is from stype looking northwest

Names NEW CENTURY CLUB Location: 1014 DELAWARE AVE. WILMINGTON, DE. Photographer: PATRICIA MALEY SUMMER 1982 Date: Location of Negative: WILMINGTON PLANNING OFFICE WILMINGTON, DE. Description! ORIGINAL ROWS OF CHAIRS, wood and wrought iron, located in audience balcony Photograph Number: 16