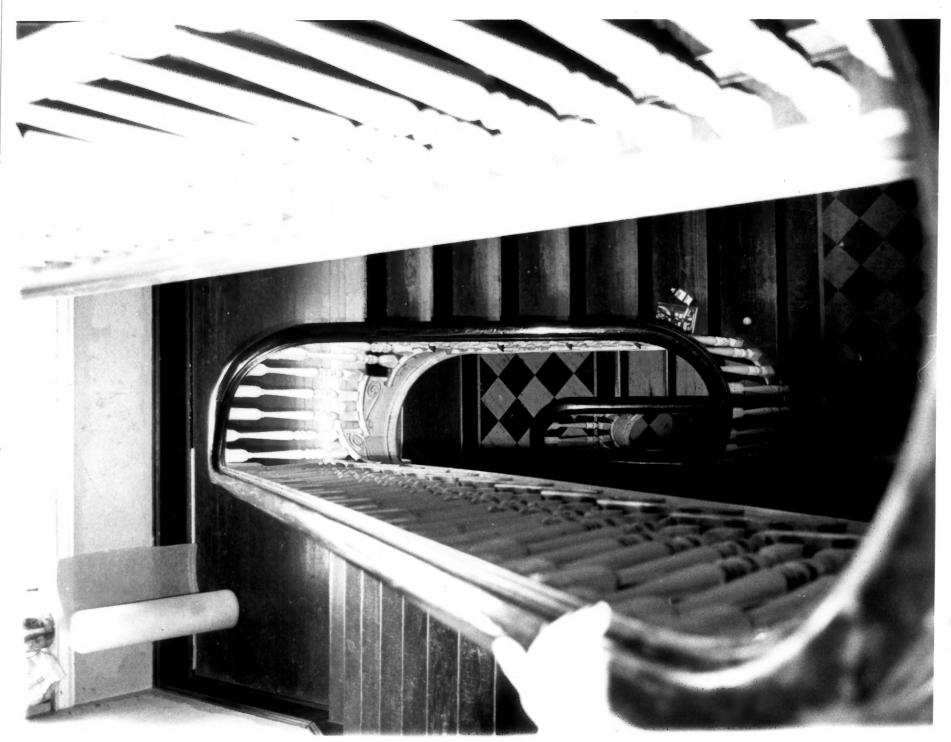

Name: NEW CENTURY CLUB Location: 1014 DELAWARE AVE. , WILMINGTON, DE. Photographer: PATRICIA MALEY Date: Summer 1982 Location of Negatives WILMINGTON PLANNING OFFICE WILMINGTON DE. Description STAIRWELL, looking down from third floor