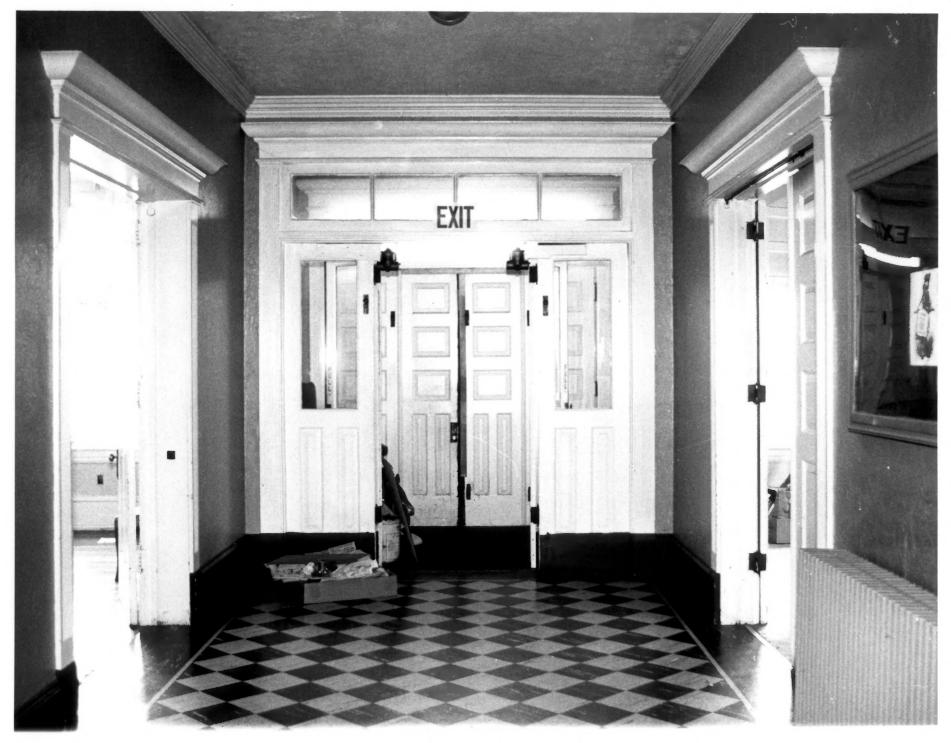

NEW CENTURY CLUB Name: 1014 DELAWARE AVE. , WILMINGTON, DE. Location: Photographer: PATRICIA MALEY SUMMER 1987 Date: Location of Negative: WILMINGTON PLANNING OFFICE WILMINGTON, DE. **Description:** ENTRANCE VESTIBULE and MAIN HALLWAY, looking north Photograph Numbers 4