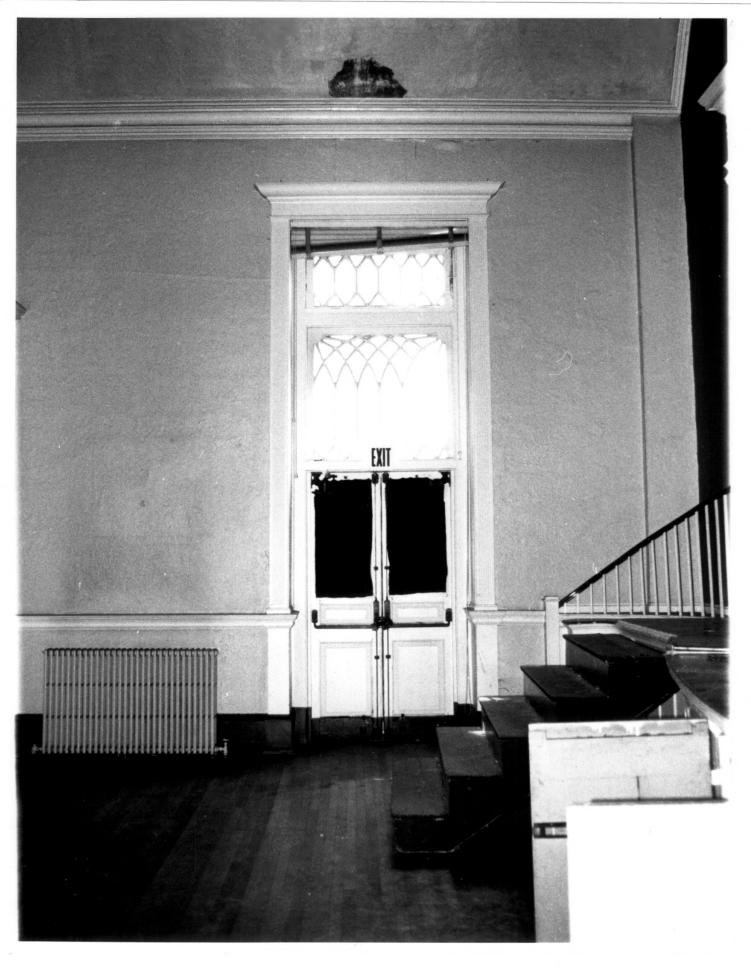

### Names NEW CENTURY CLUB Location: 1014 DELAWARE AVE. , WILMINGTON, DE. Photographer: PATRICIA MALEY Date: SUMMER 1982 Location of Negative: WILMINGTON PLANNING OFFICE WILMINGTON, DE. Description: SIDE DOOR IN EAST WALL, off auditorium also shows chair rail. Photograph Number: 10