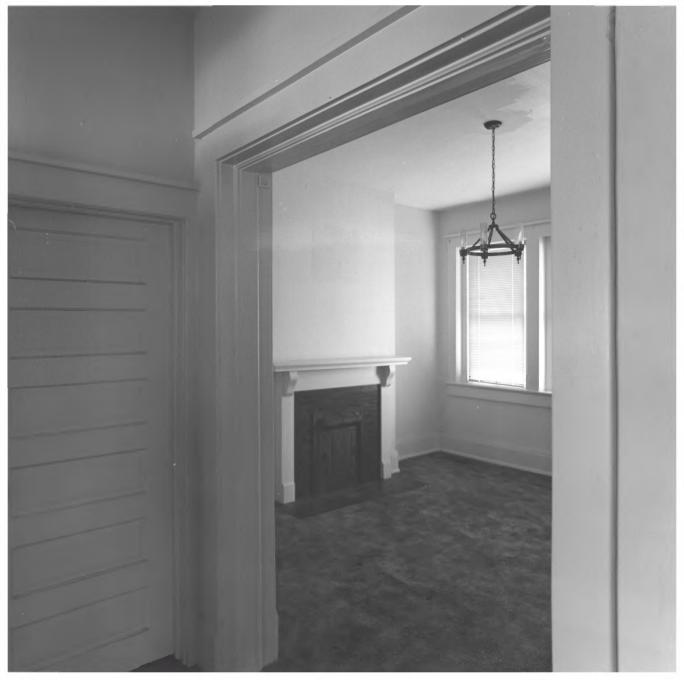

Photographer: James R. Lockhart.

Negative: On file at Georgia Department of Natural Resources. Date: December 1986.

(8 of 10): Dining room; photographer facing northwest.

## Fitzgerald, Ben Hill County, Georgia

HOLTZENDORF APARTMENT BUTLDING

Photographer: James R. Lockhart.

Negative: On file at GErogia Department of Natural Resources. Date: December 1986.

(9 of 10): Living room; photogrpaher