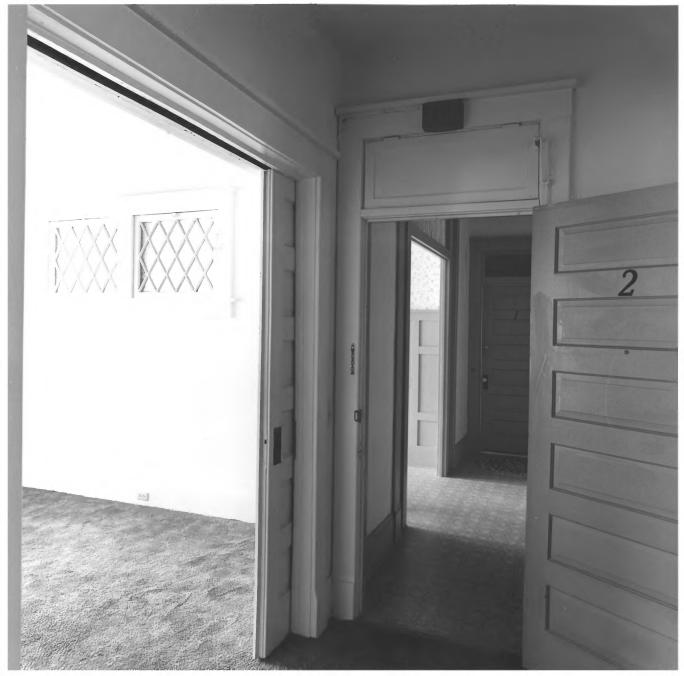

facing southwest.

rapher

### Fitzgerald, Ben Hill County, Georgia

HOLTZENDORF APARTMENT BUILDING

Photographer: James R. Lockhart.

Negative: On file at Georgia Department of Natural Resources. Date: December 1986.

(7 of 10): Apartment fover; photographer facing northeast.