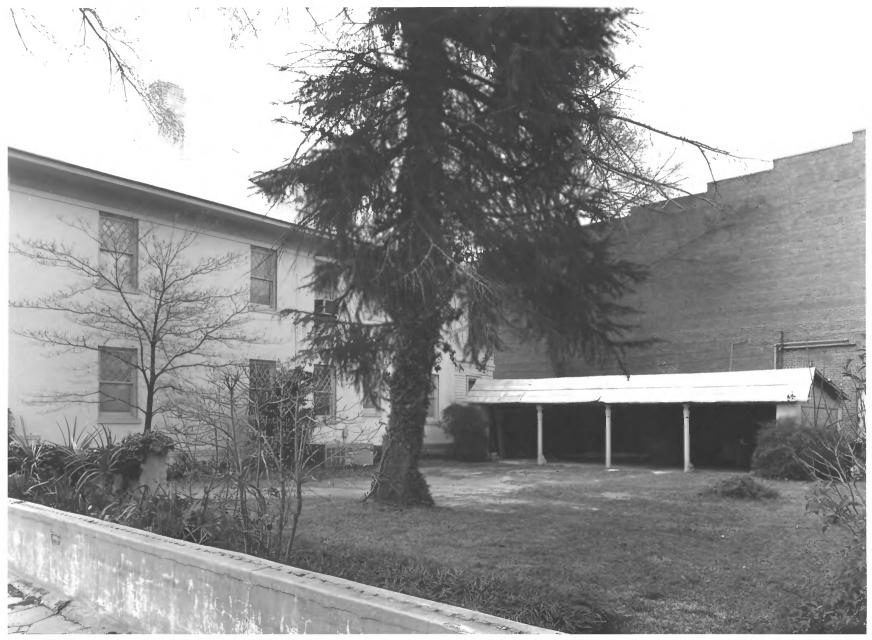

Photographer: James R. Lockhart.

photographer facing northwest.

Negative: On file at Georgia Department of Natural Resources. Date: December 1986. (3 of 10): East facade and cartport;

Photographer: James R. Lockhart.

Negative: On file ar Georgia Department of Natural Resources.

Date: December 1986.

(4 of 10): Rear facade and service porches; photographer facing southeast.

Photographer: James R. Lockhart. Negative: On file at Georgia Department of Natural Resources. Date: December 1986.