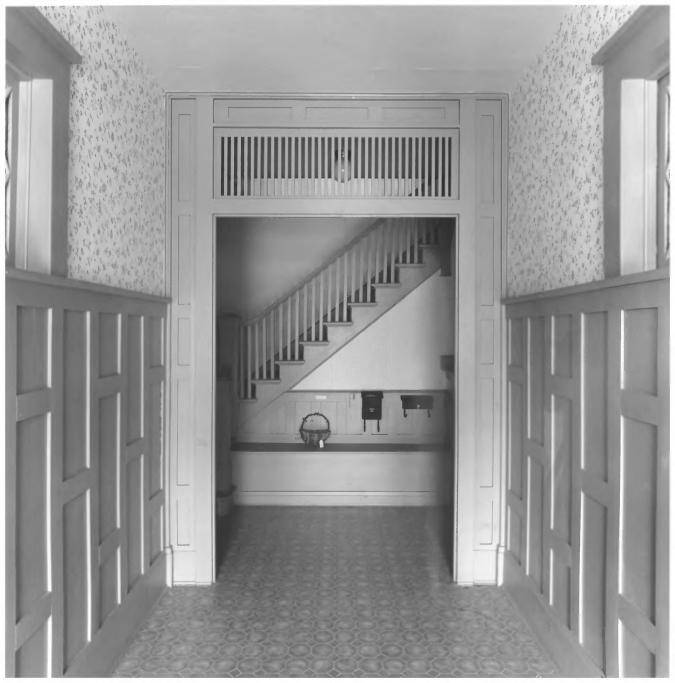

(5 of 10): Common entrance hall; photographer facing north.

Photographer: James R. Lockhart.

Negative: On file at Georgia Department
of Natural Resources.

Date: December 1986.
(6 of 10): Apartment foyer; photographer