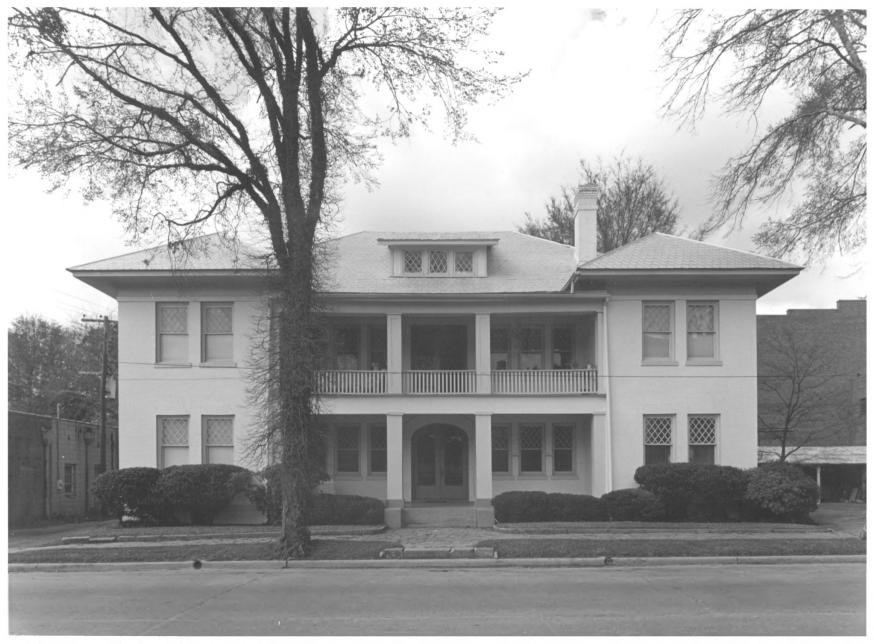

(1of 10): Front facade: photographer

r

Photographer: James R. Lockhart.

facing north.

Negative: On file at Georgia Department of Natural Resources. Date: December 1986. (2 of 10): Front facade; photographer

Photographer: James R. Lockhart.

photographer facing northwest.

Negative: On file at Georgia Department of Natural Resources. Date: December 1986. (3 of 10): East facade and cartport;

Photographer: James R. Lockhart.