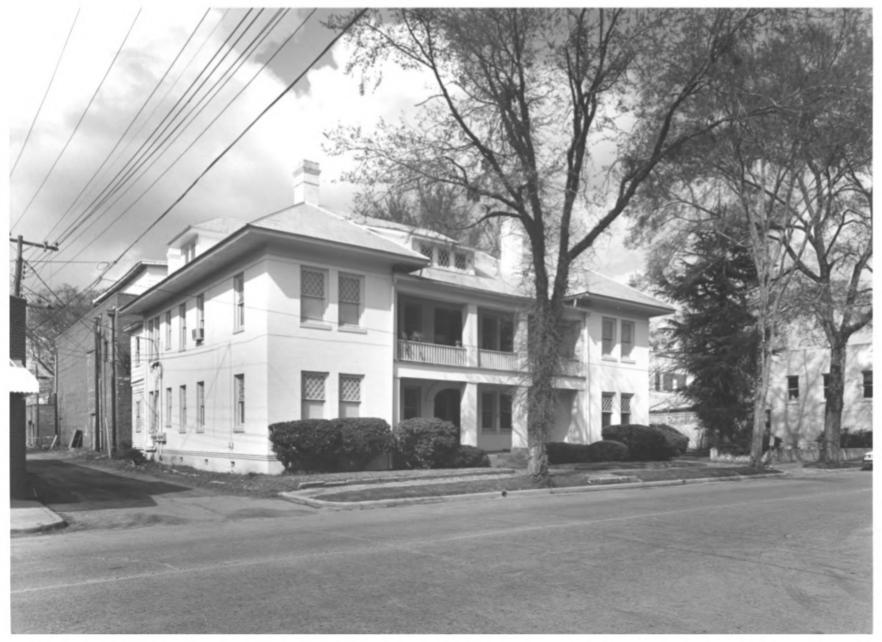

#### Fitzgerald, Ben Hill County, Georgia Photographer: James R. Lockhart.

HOLTZENDORF APARTMENT BUILDING

facing northeast.

Negative: On file at Georgia Department of Natural Resources.

Date: December 1986.

(1of 10): Front facade: photographer

r

Photographer: James R. Lockhart.

facing north.

Negative: On file at Georgia Department of Natural Resources. Date: December 1986. (2 of 10): Front facade; photographer