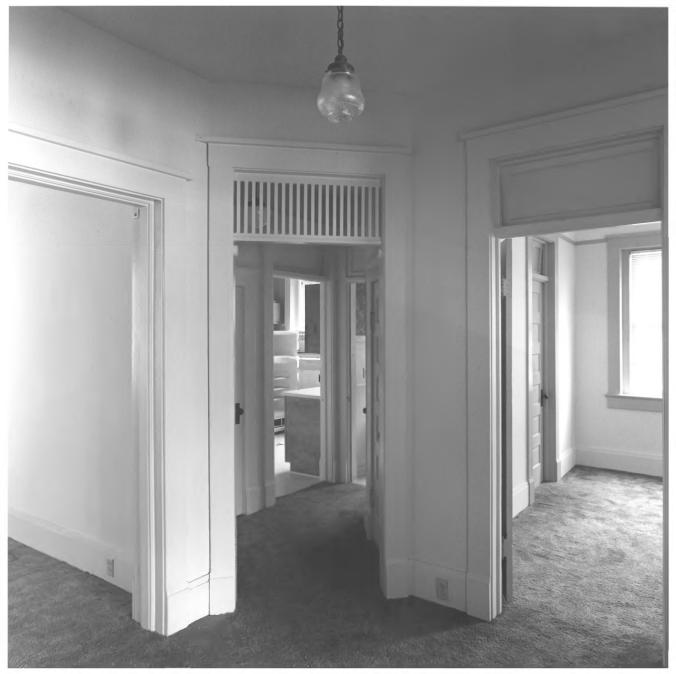

### Fitzgerald, Ben Hill County, Georgia

HOLTZENDORF APARTMENT BUILDING

Photographer: James R. Lockhart.

Negative: On file at Georgia Department of Natural Resources. Date: December 1986.

(7 of 10): Apartment fover; photographer facing northeast.

Photographer: James R. Lockhart.

Negative: On file at Georgia Department of Natural Resources. Date: December 1986.

(8 of 10): Dining room; photographer facing northwest.