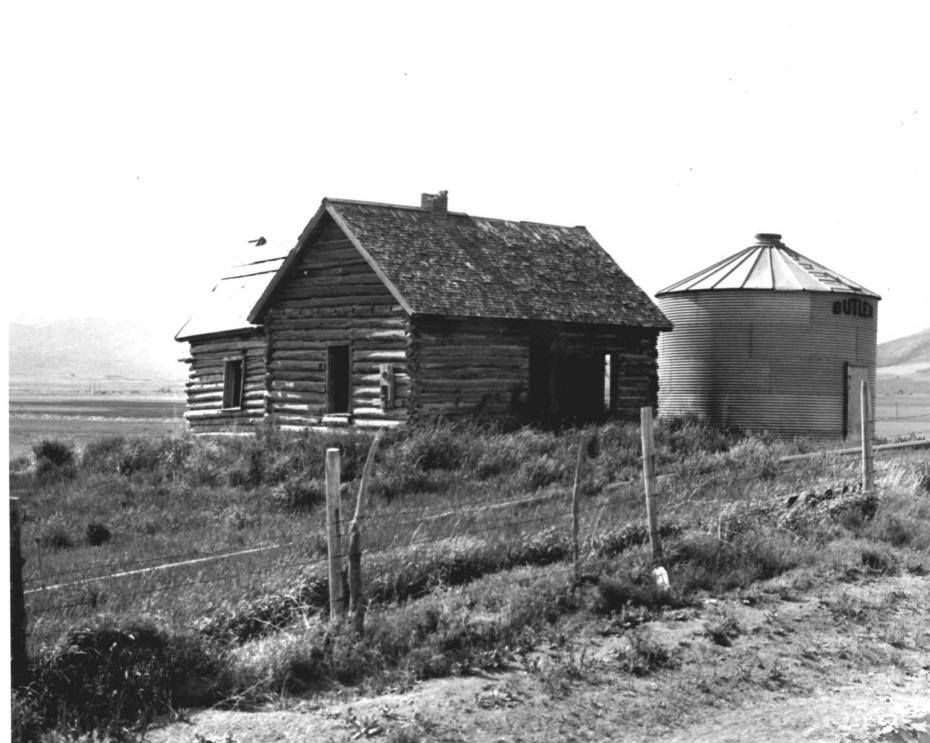

Chesterfield Historic District (Outbuildings - Keplar Sessions Farmstead, Site #3)
Chesterfield, Caribou County, Idaho

Photograph by Craig M. Call August, 1979

Negative in private collection

View from northwest