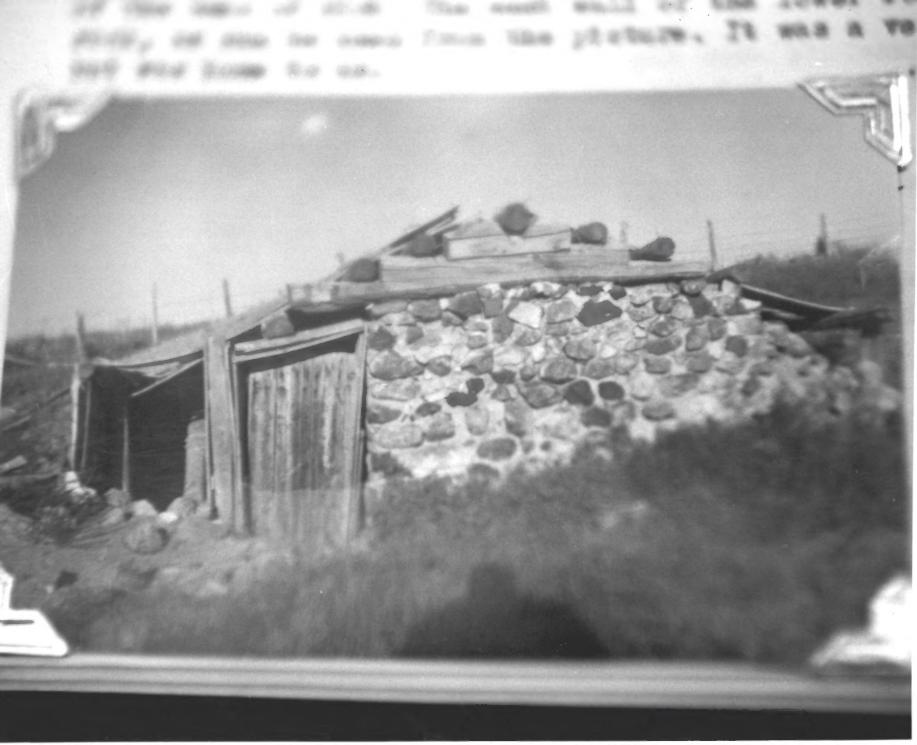

View from northwest

Photo #12 of 42

Chesterfield Historic District (Adrian Ruger Dugout, Site #27)
Chesterfield, Caribou County, Idaho

Old photo, circa 1964

Negative in private collection

View from west

Photo #13 of 42

Chesterfield Historic District (Outbuilding - Robertson Lot, Site #27)

DEO A

Chesterfield, Caribou County, Idaho

Photograph by Craig M. Call June, 1979

Negative in private collection

View from east

Photo #14 of 42