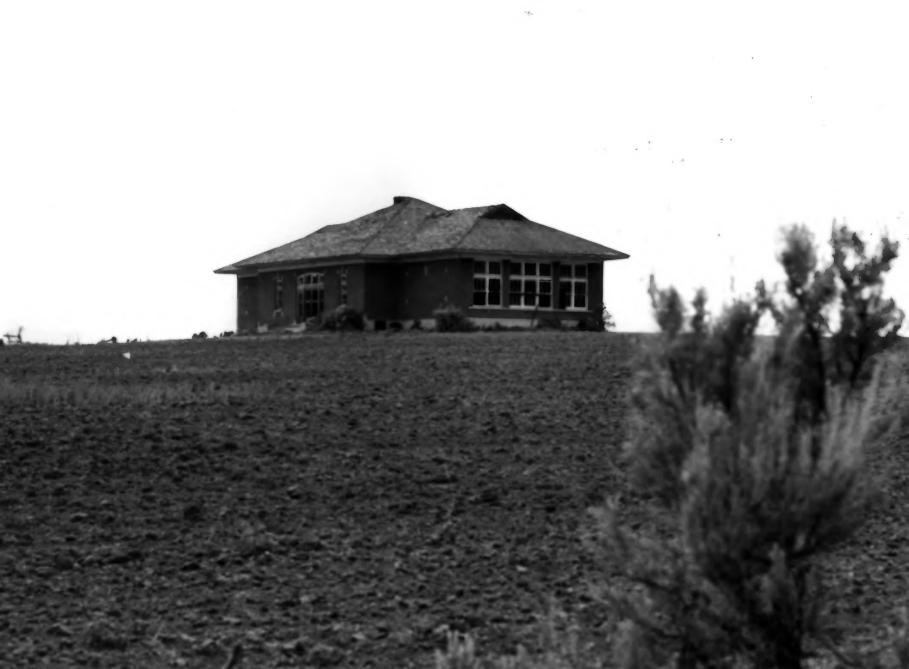

Photo #25 of 42

Chesterfield Historic District (Chesterfield Elementary School, Site #17)
Chesterfield, Caribou County, Idaho

Photograph by Craig M. Call August, 1979

Negative in private collection

View from southeast