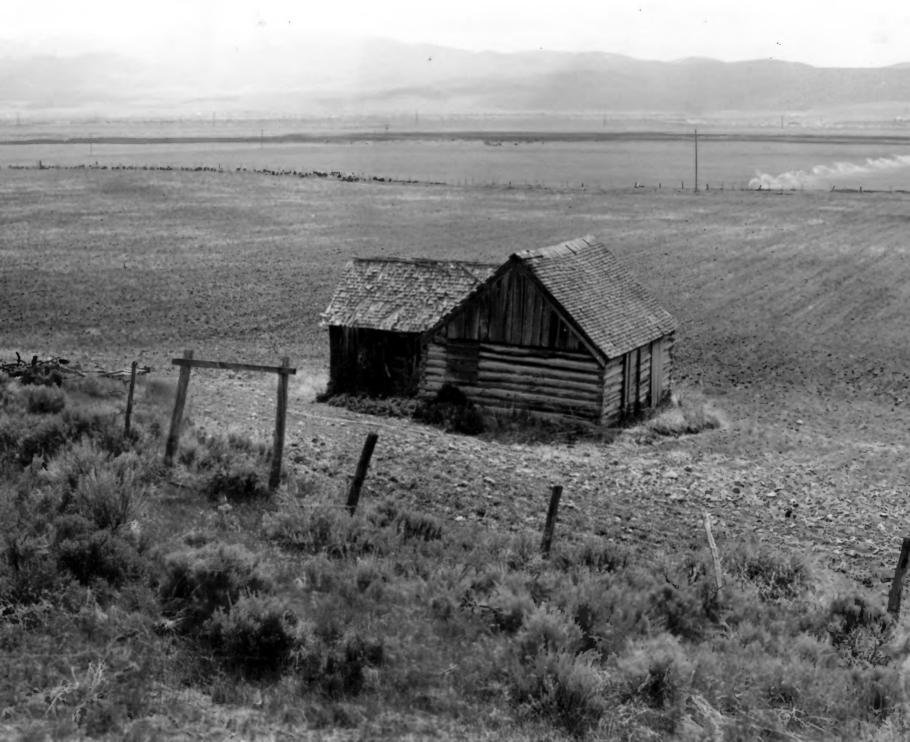

View from South

Photo #11 of 42

Chesterfield Historic District (Adrian Ruger Dugout Ruin, Site #27)
Chesterfield, Caribou County, Idaho

Photographer: Craig M. Call June, 1979

ounc, 1979

Negative in Private Collection

View from northwest

Photo #12 of 42

Chesterfield Historic District (Adrian Ruger Dugout, Site #27)
Chesterfield, Caribou County, Idaho

Old photo, circa 1964

Negative in private collection

View from west

Photo #13 of 42