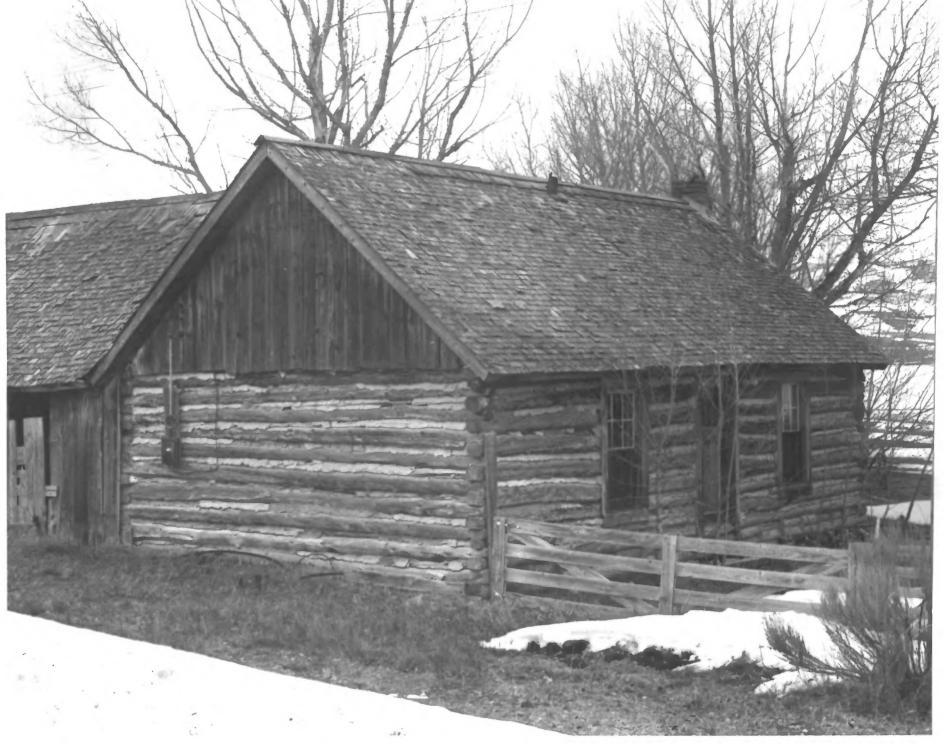

Chesterfield Historic District (Outbuildings - Keplar Sessions Farmstead, Site #3)
Chesterfield, Caribou County, Idaho

Photograph by Craig M. Call August, 1979

Negative in private collection

View from northwest

Photo #39 of 42

Chesterfield Historic District (Log outbuilding, Sydney Call Farmstead, Site #2) Chesterfield, Caribou County, Idaho

Photograph by Craig M. Call August, 1979

Negative in private collection