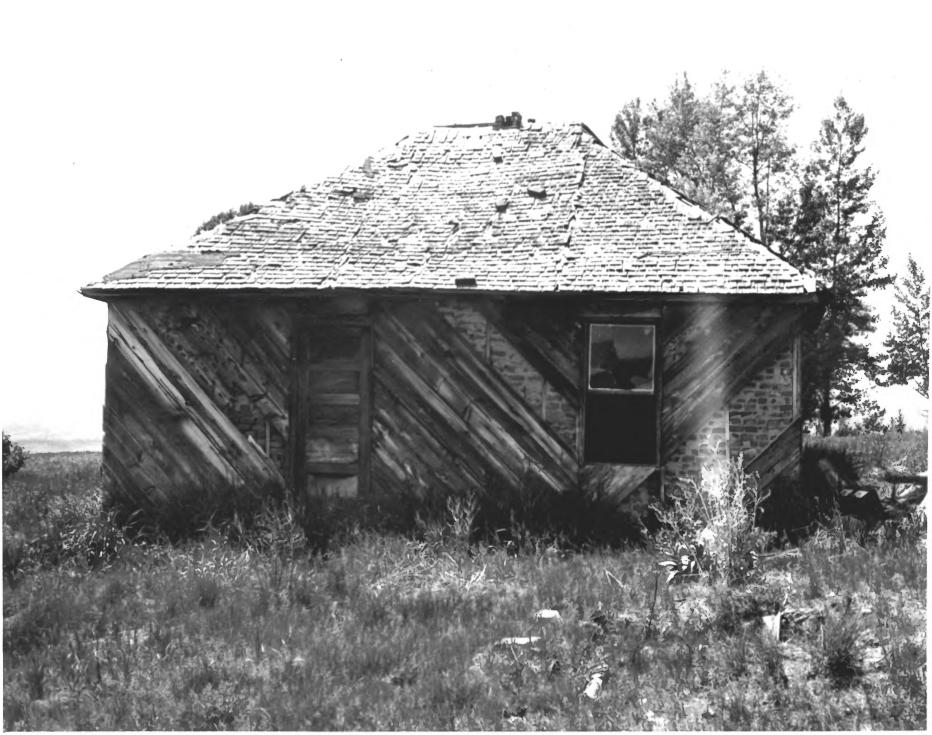

Chesterfield Historic District (Outbuilding - Robertson Lot, Site #27)

DEO A

Chesterfield, Caribou County, Idaho

Photograph by Craig M. Call June, 1979

Negative in private collection

View from east

Photo #14 of 42

Chesterfield Historic District (Outbuilding - Robertson Lot, Site #27)
Chesterfield, Caribou County, Idaho

Photograph by Craig M. Call June, 1979

Negative on file in private collection

View from northw st