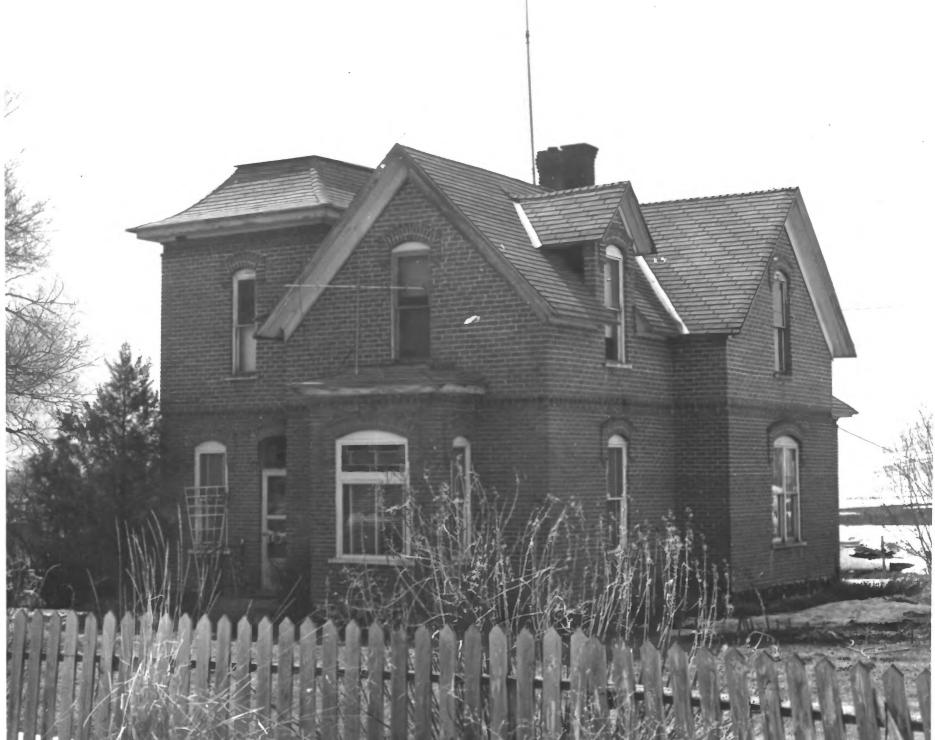

Photo #31 of 42

Chesterfield Historic District (James H. McClellan House, Site #11) Chesterfield, Caribou County, Idaho

Photograph by Craig M. Call August 1979

Negative in private collection

View from northeast