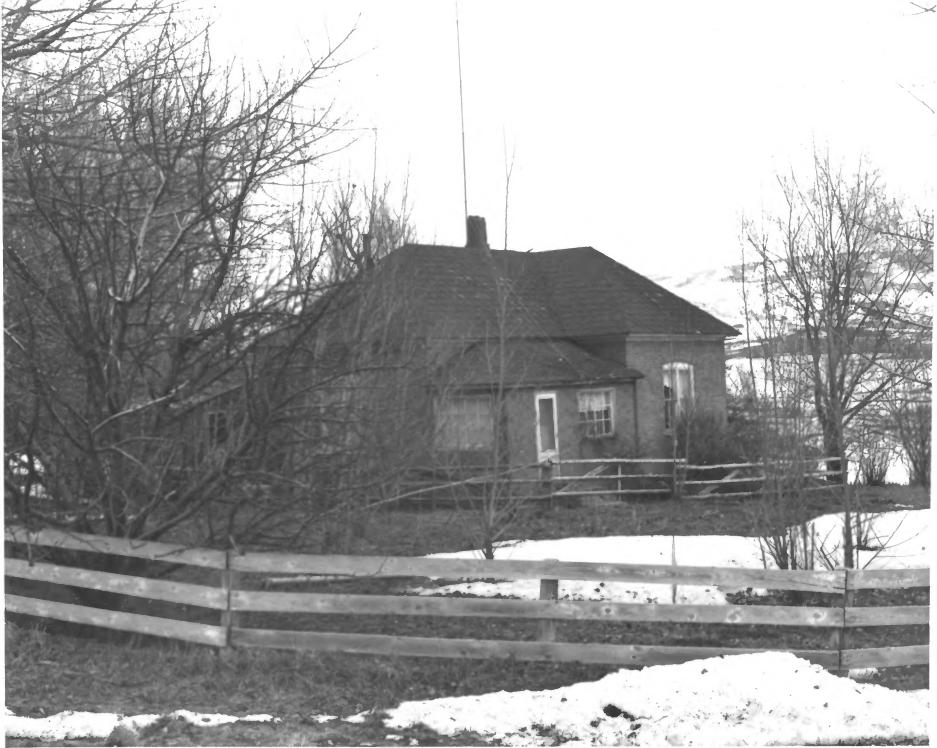

Photo #32 of 42

DEC 4

Chesterfield Historic District (Ed Reese House, Site #9)
Chesterfield, Caribou County, Idaho

Photograph by Craig M. Call August, 1979

Negative in private collection

View from southeast

Photo #33 of 42

Chesterfield Historic District (George Lester House, Site #8)
Chesterfield, Caribou County, Idaho

Photograph by Craig M. Call June. 1979

Negative on file in private collection

View from east