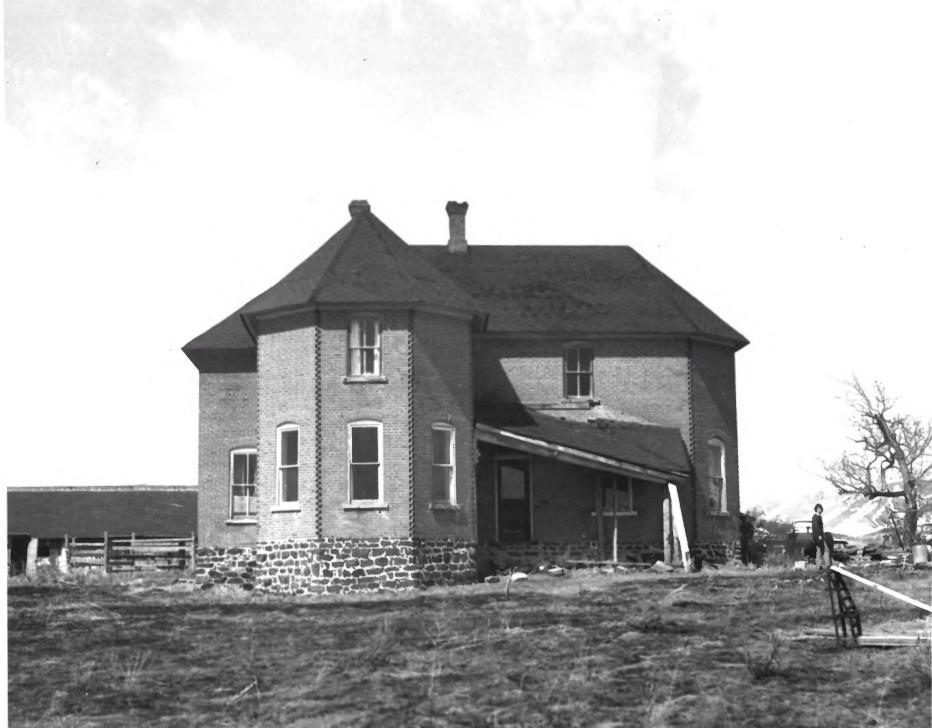

Chesterfield Historic District (Heber Chauncey Loveland House, Site #12) Chesterfield, Caribou County, Idaho

Photograph by Craig M. Call June 1979

Negative on file in private collection

View from northeast