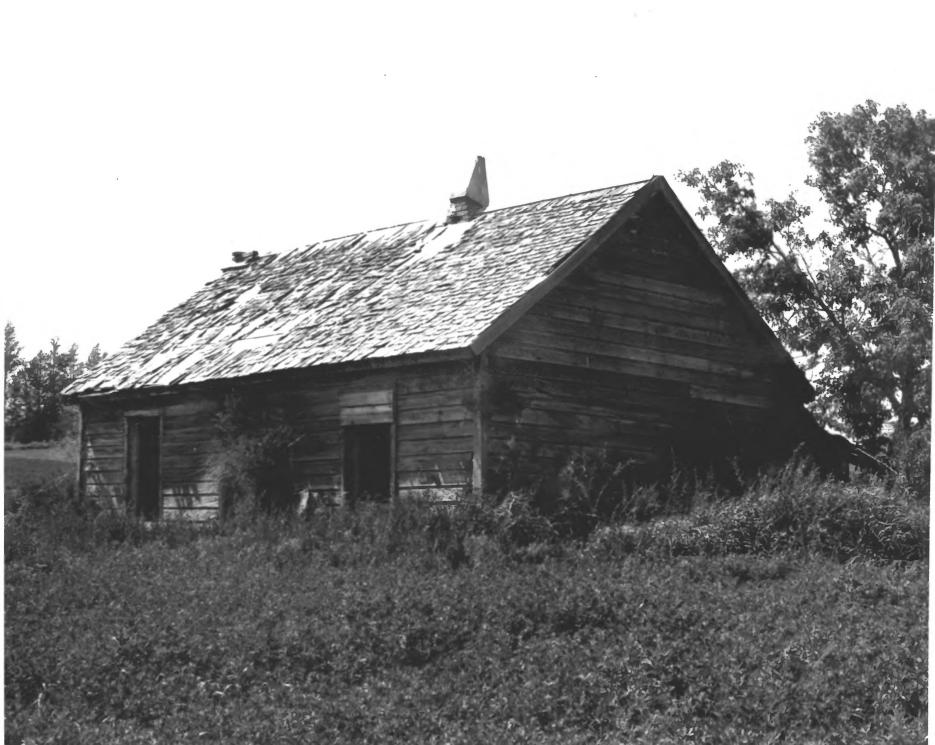

View from South

Photo #11 of 42

Chesterfield Historic District (Adrian Ruger Dugout Ruin, Site #27)
Chesterfield, Caribou County, Idaho

Photographer: Craig M. Call June, 1979

ounc, 1979

Negative in Private Collection

View from northwest

Photo #12 of 42

Chesterfield Historic District (Adrian Ruger Dugout, Site #27)
Chesterfield, Caribou County, Idaho

Old photo, circa 1964

Negative in private collection

View from west

Photo #13 of 42