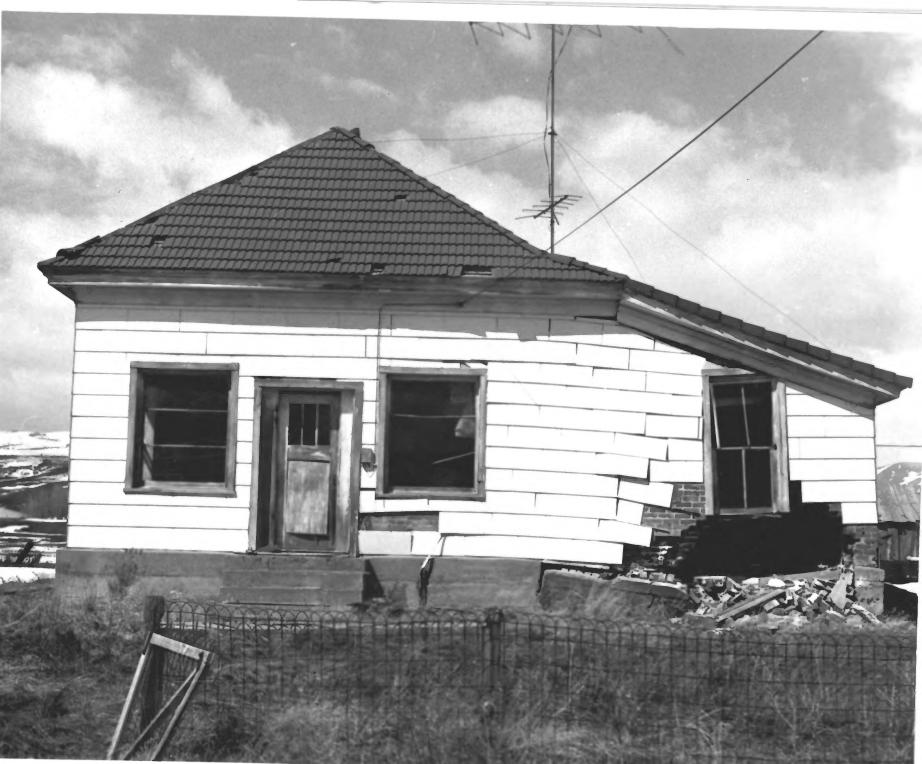

Photo #32 of 42

DEC 4

Chesterfield Historic District (Ed Reese House, Site #9)
Chesterfield, Caribou County, Idaho

Photograph by Craig M. Call August, 1979

Negative in private collection

View from southeast