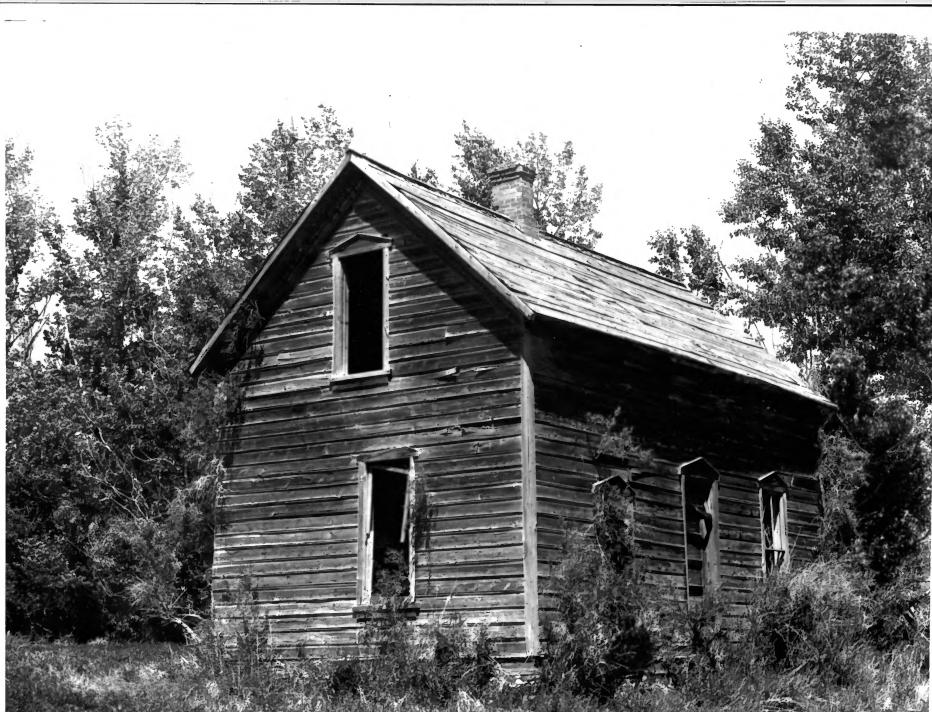

DEC 4 TO

Chesterfield Historic District (Granville Barlow House, Site #4)
Chesterfield, Caribou County, Idaho

Photograph by Craig M. Call August, 1979

Negative in private collection

View from south

Photo #38 of 42