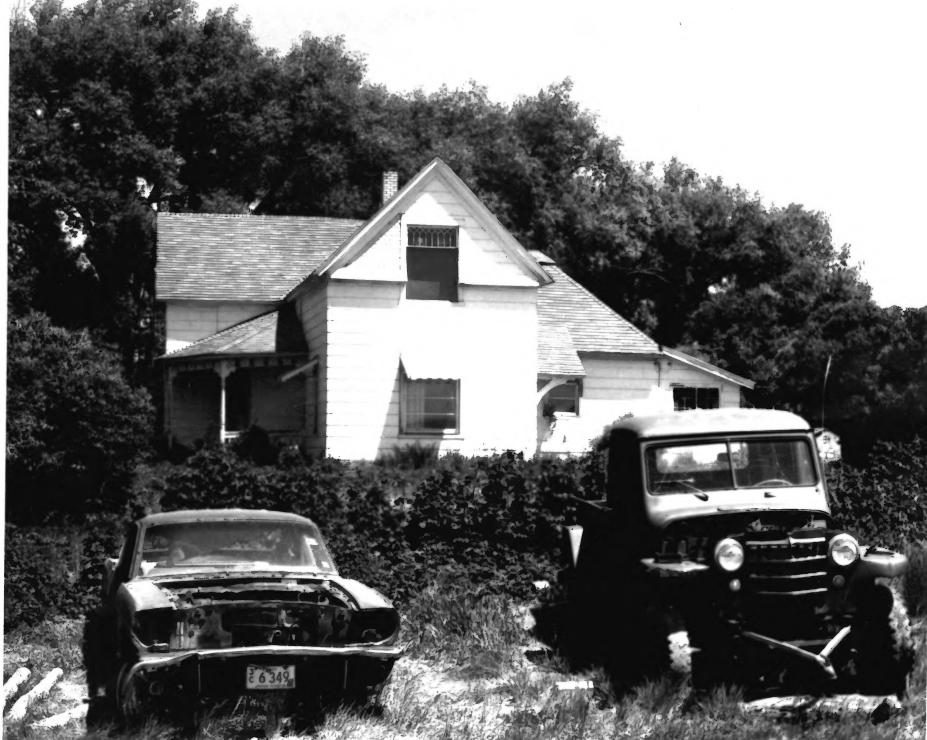

View from southeast

Photo #41 of 42

MAY 28 1980

DEG

Chesterfield Historic District (Christian Nelson House, Site #1)
Chesterfield, Caribou County, Idaho

Photograph by Craig M. Call AUGUST, 1979

Negative in private collection