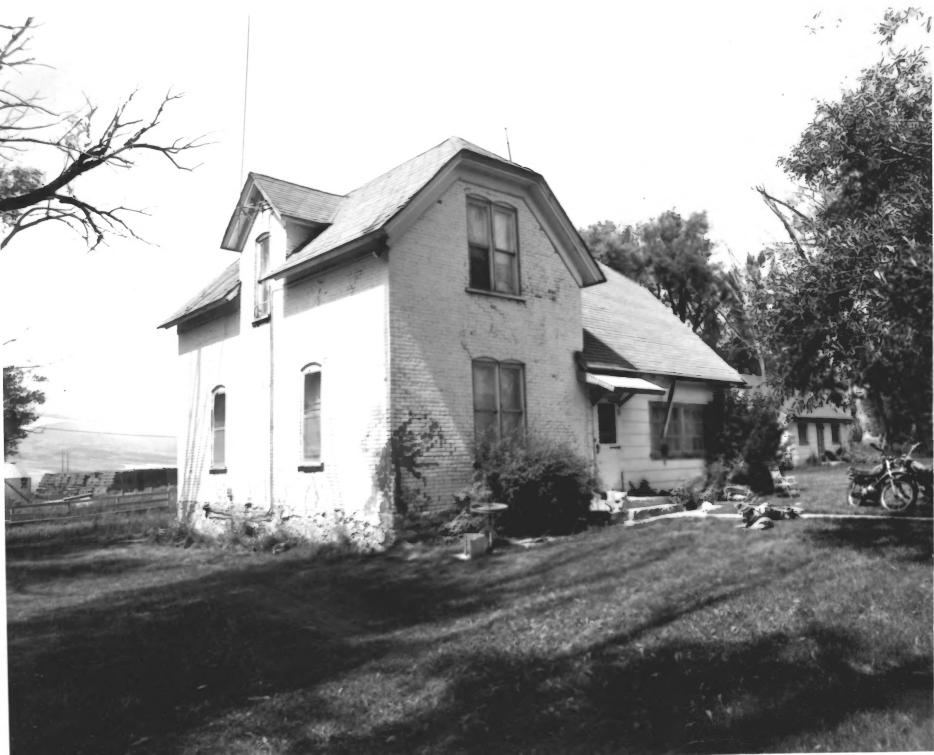

Photo #34 of 42

Chesterfield Historic District (Emery Davids House, Site #7)

Chesterfield, Caribou County, Idaho

Photograph by Craig M. Call June, 1979

Negative in private collection

View from Northeast

Photo #35 of 42