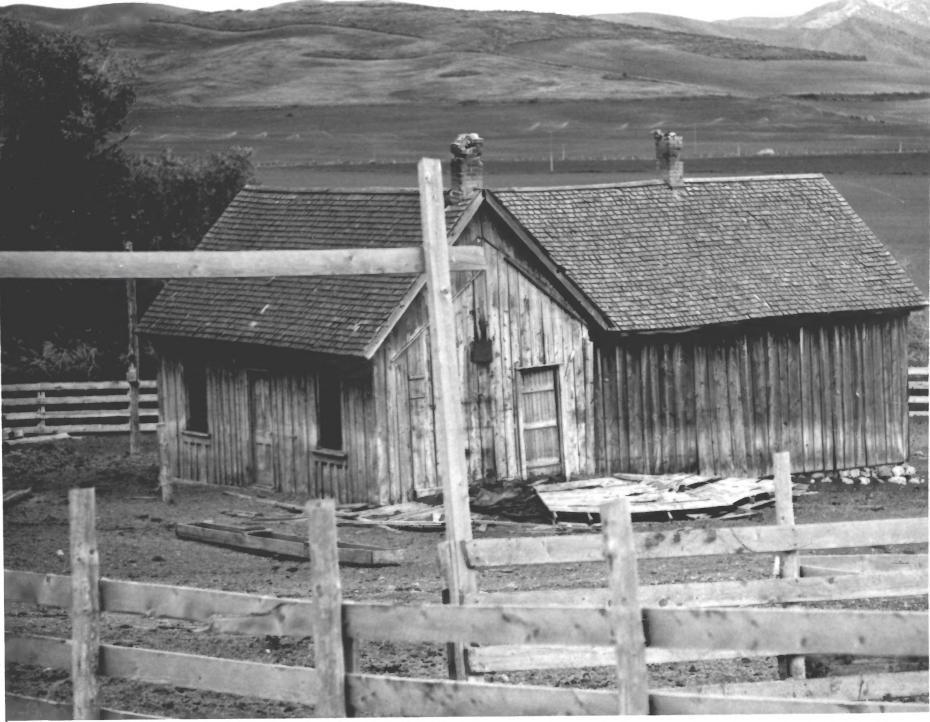

Photo #39 of 42

Chesterfield Historic District (Log outbuilding, Sydney Call Farmstead, Site #2) Chesterfield, Caribou County, Idaho

Photograph by Craig M. Call August, 1979

Negative in private collection

View from southeast

Photo #40 of 42

MAY 28 1980

Chesterfield Historic District (Sydney B. Call House, Site #2)
Chesterfield, Caribou County, Idaho

Photograph by Craig M. Call June, 1979

Negative in private collection