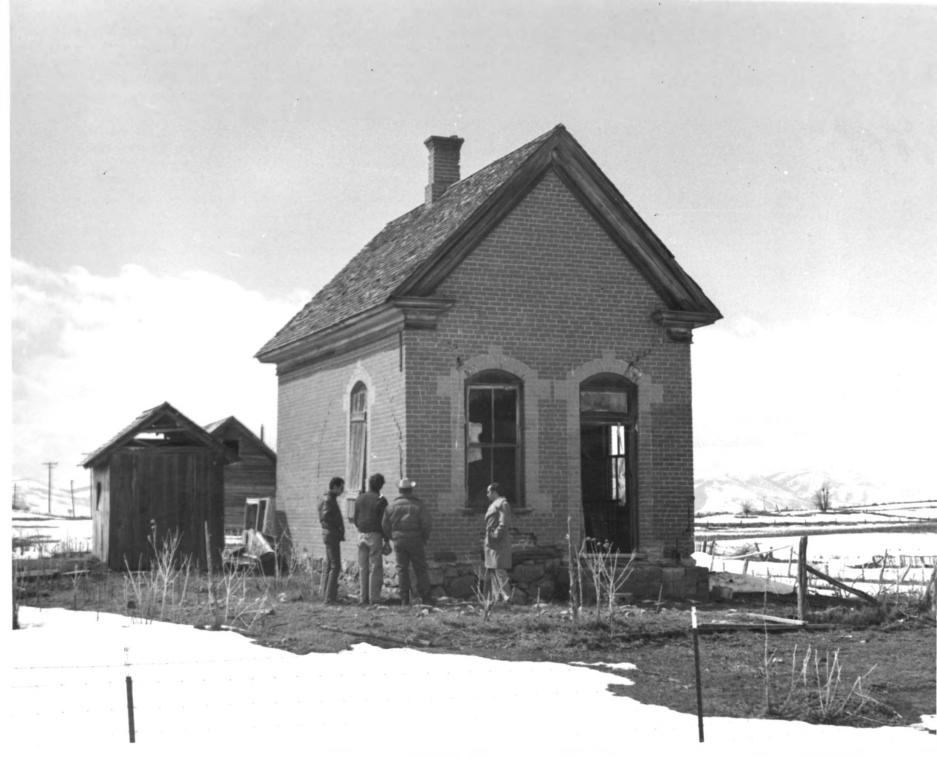

Photo #9 of 42

Chesterfield Historic District (Charles Higginson House, Chesterfield, Caribou County, Idaho

SEC A -

Photograph by Craig M. Call April 7, 1979

Negative in private collection

View from northeast

Photo #10 of 42

MAY 28 1980

Chesterfield Historic District (Muir and Higginson Store, Site #29)
Chesterfield, Caribou County, Idaho

Photograph by Craig M. Call April 7, 1979

Negative in private collection