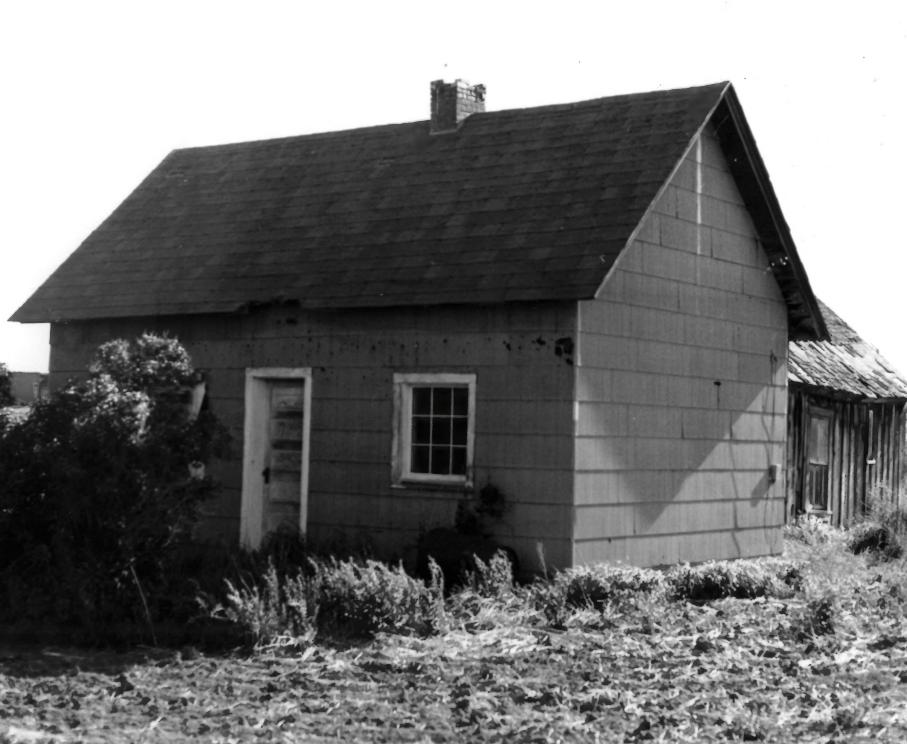

Chesterfield Historic District (Outbuilding - Robertson Lot, Site #27)

DEO A

Chesterfield, Caribou County, Idaho

Photograph by Craig M. Call June, 1979

Negative in private collection

View from east

Photo #14 of 42

Chesterfield Historic District (Outbuilding - Robertson Lot, Site #27)
Chesterfield, Caribou County, Idaho

Photograph by Craig M. Call June, 1979

Negative on file in private collection

View from northw st

Photo #15 of 42

Chesterfield Historic District (Martha Reese House, Site #26)
Chesterfield, Caribou County, Idaho

Photograph by Craig M. Call April 7, 1979

Negative in private collection

View from Northwest