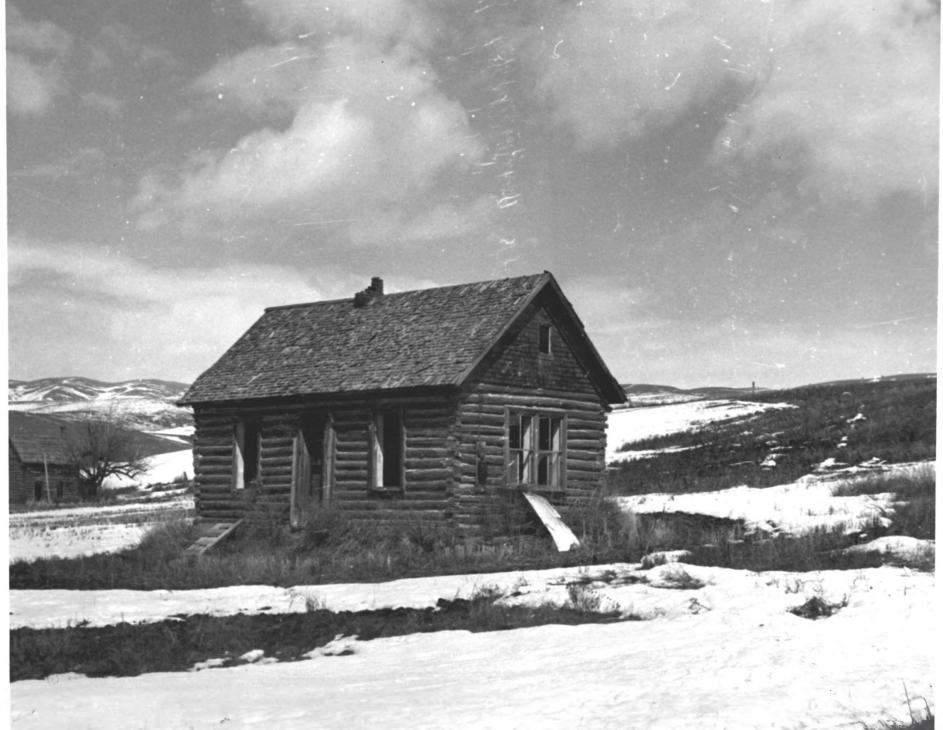

Photo #39 of 42

Chesterfield Historic District (Log outbuilding, Sydney Call Farmstead, Site #2) Chesterfield, Caribou County, Idaho

Photograph by Craig M. Call August, 1979

Negative in private collection

View from southeast

Photo #40 of 42

MAY 28 1980

Chesterfield Historic District (Sydney B. Call House, Site #2)
Chesterfield, Caribou County, Idaho

Photograph by Craig M. Call June, 1979

Negative in private collection