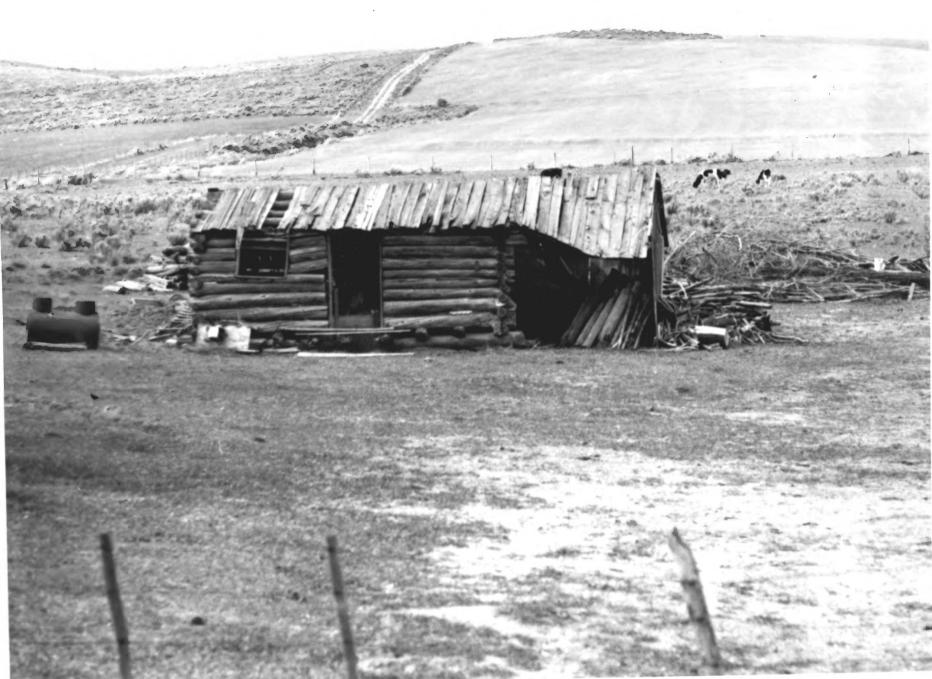

Chesterfield Historic District (Outbuildings - Keplar Sessions Farmstead, Site #3)
Chesterfield, Caribou County, Idaho

Photograph by Craig M. Call August, 1979

Negative in private collection

View from northwest