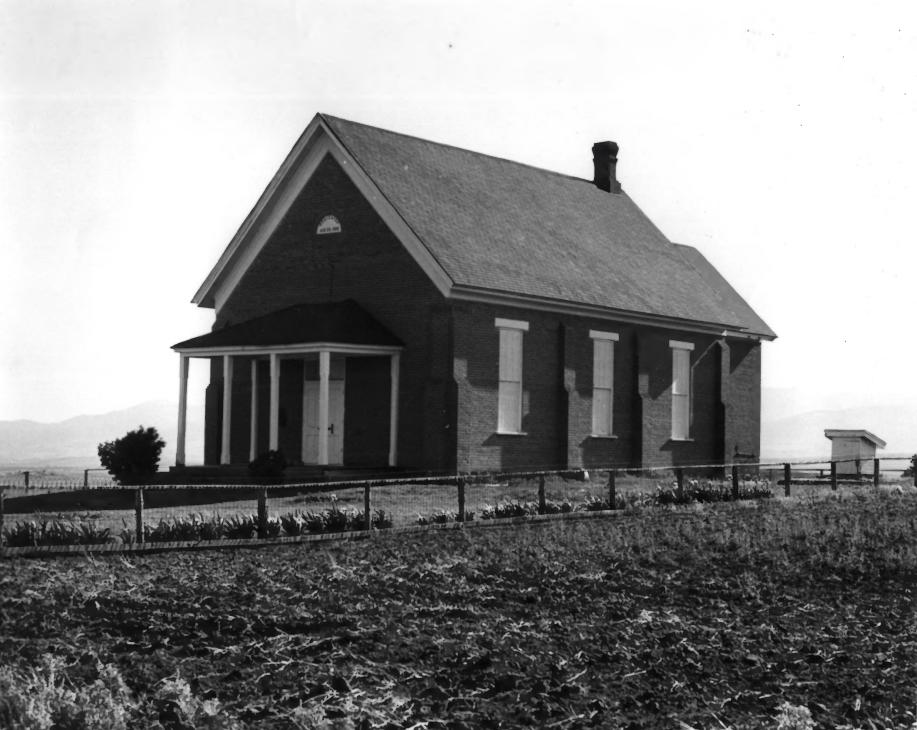

Photo #26 of 42

Chesterfield Historic District (Chesterfield Ward Meetinghouse, Site #16)
Chesterfield, Caribou County, Idaho

Photograph by Craig M. Call June, 1979

Negative in private collection

View from Northeast