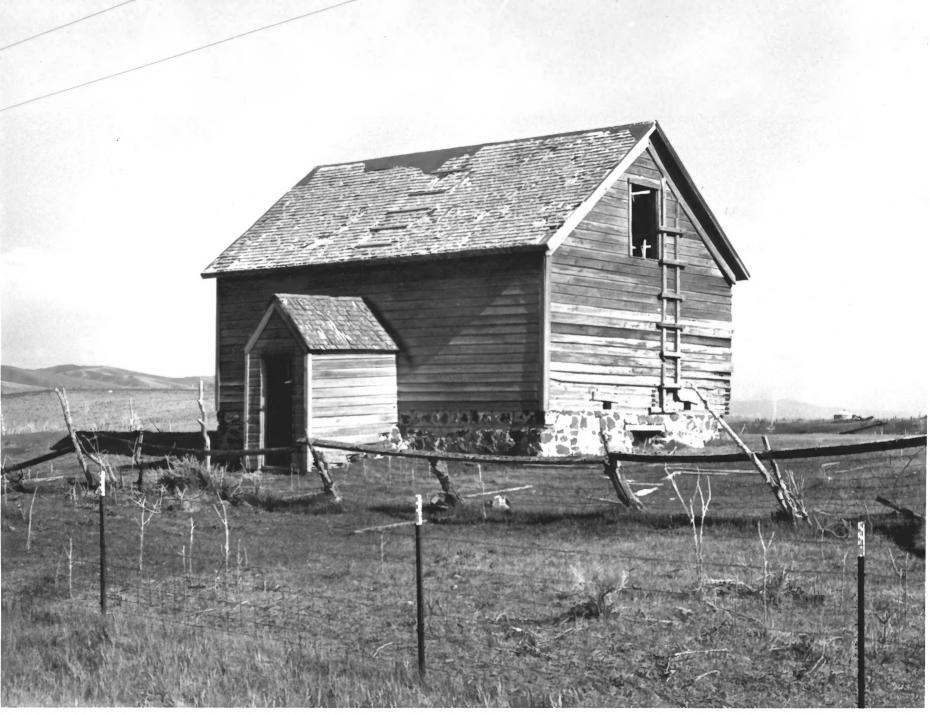

Chesterfield Historic District (Outbuilding - Robertson Lot, Site #27)

DEO A

Chesterfield, Caribou County, Idaho

Photograph by Craig M. Call June, 1979

Negative in private collection

View from east

Photo #14 of 42

Chesterfield Historic District (Outbuilding - Robertson Lot, Site #27)
Chesterfield, Caribou County, Idaho

Photograph by Craig M. Call June, 1979

Negative on file in private collection

View from northw st