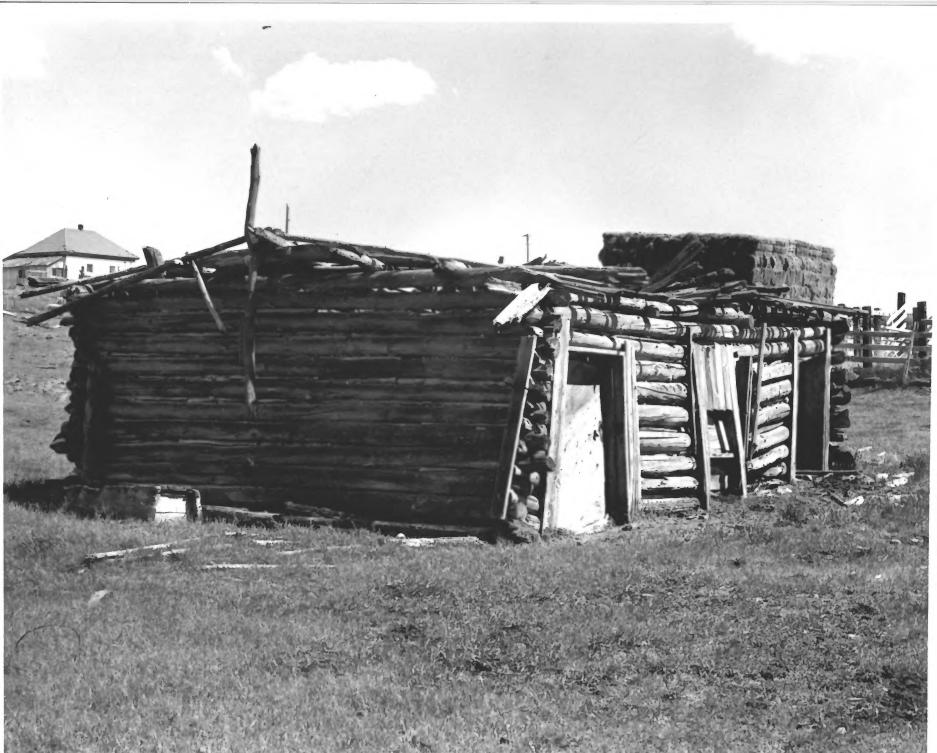

Chesterfield Historic District (Outbuilding - Robertson Lot, Site #27)

DEO A

Chesterfield, Caribou County, Idaho

Photograph by Craig M. Call June, 1979

Negative in private collection

View from east

Photo #14 of 42

Chesterfield Historic District (Outbuilding - Robertson Lot, Site #27)
Chesterfield, Caribou County, Idaho

Photograph by Craig M. Call June, 1979

Negative on file in private collection

View from northw st