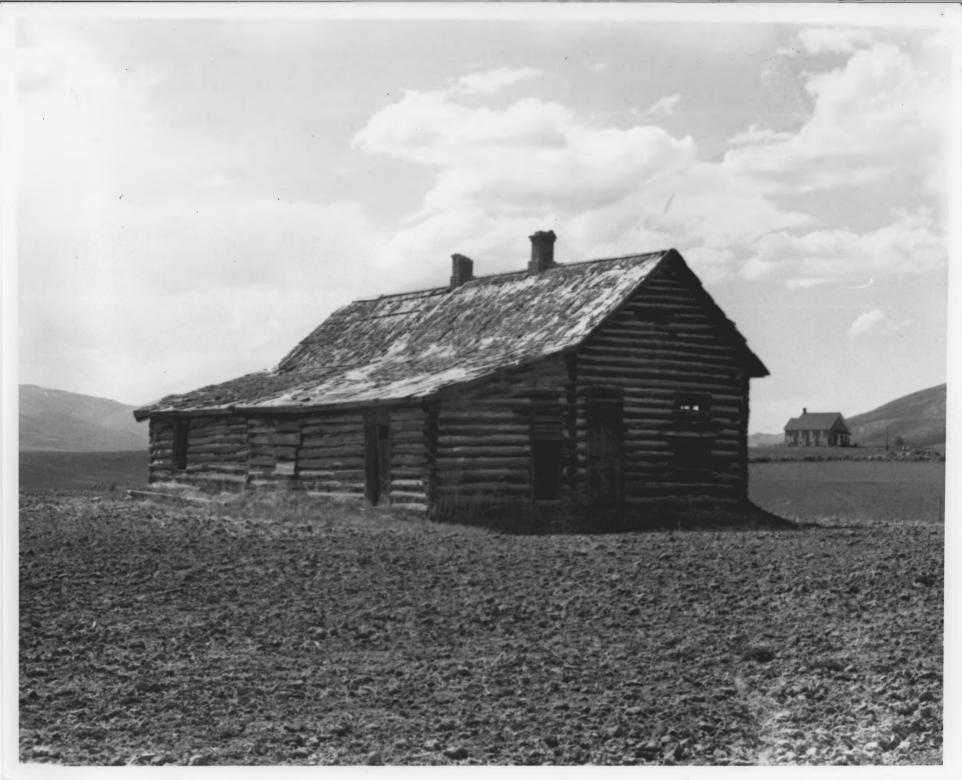

Photo #39 of 42

Chesterfield Historic District (Log outbuilding, Sydney Call Farmstead, Site #2) Chesterfield, Caribou County, Idaho

Photograph by Craig M. Call August, 1979

Negative in private collection

View from southeast

Photo #40 of 42

MAY 28 1980

Chesterfield Historic District (Sydney B. Call House, Site #2)
Chesterfield, Caribou County, Idaho

Photograph by Craig M. Call June, 1979

Negative in private collection