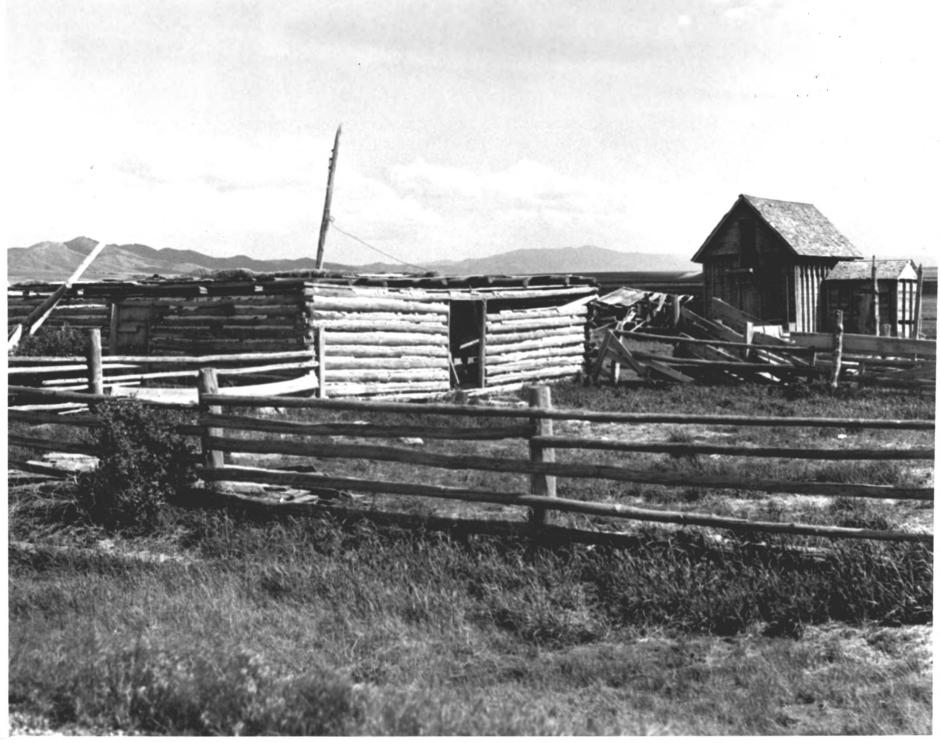

Photo #39 of 42

Chesterfield Historic District (Log outbuilding, Sydney Call Farmstead, Site #2) Chesterfield, Caribou County, Idaho

Photograph by Craig M. Call August, 1979

Negative in private collection

View from southeast

Photo #40 of 42

MAY 28 1980

Chesterfield Historic District (Sydney B. Call House, Site #2)
Chesterfield, Caribou County, Idaho

Photograph by Craig M. Call June, 1979

Negative in private collection