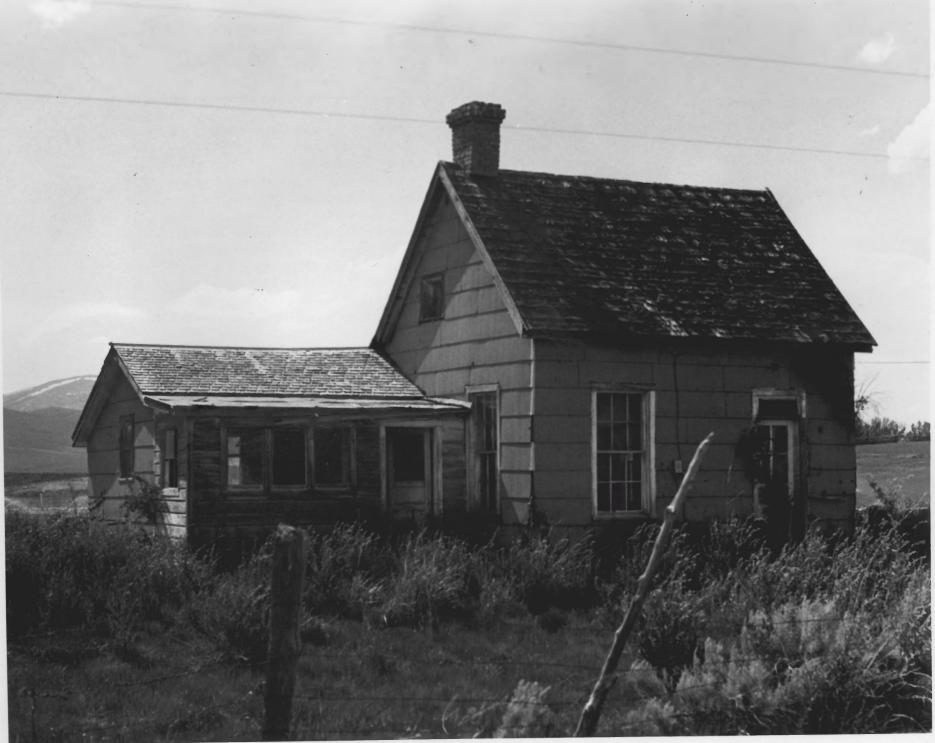

Chesterfield Historic District (Ed Thomas House, Site #5) Chesterfield, Caribou County, Idaho

Photograph by Craig M. Call June, 1979

Negative on file in private collection

View from southwest

Photo #37 of 42