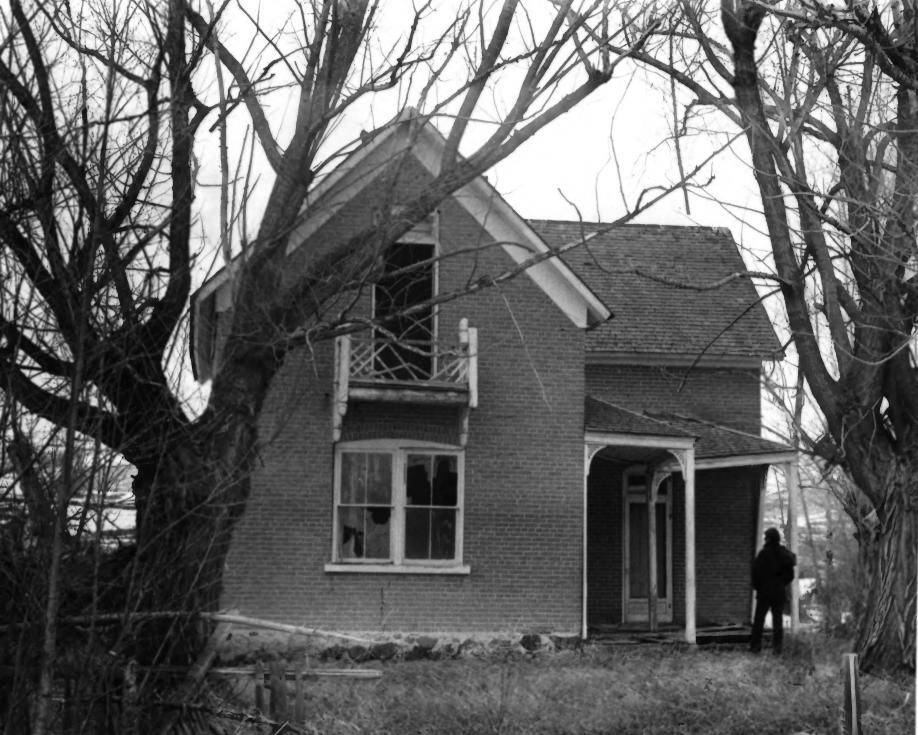

DEC

Chesterfield Historic District (Anson Loveland House, Site #14) Chesterfield, Caribou County, Idaho

Photograph by Craig M. Call April 7, 1979

Negative in private collection

View from northwest

Photo #29 of 42

Chesterfield Historic District (Judson A. Tolman House, Site #13) Chesterfield, Caribou County, Idaho

Photograph by Craig M. Call April 1, 1979

Negative in private collection

View from south

Photo #30 of 42