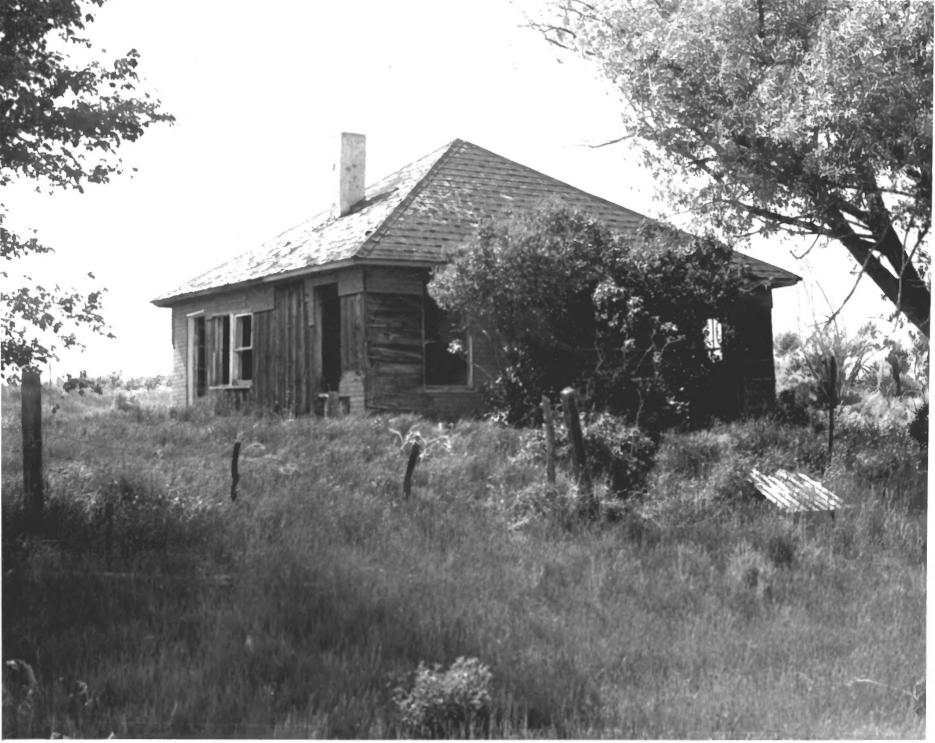

Photo #33 of 42

Chesterfield Historic District (George Lester House, Site #8)
Chesterfield, Caribou County, Idaho

Photograph by Craig M. Call June. 1979

Negative on file in private collection

View from east