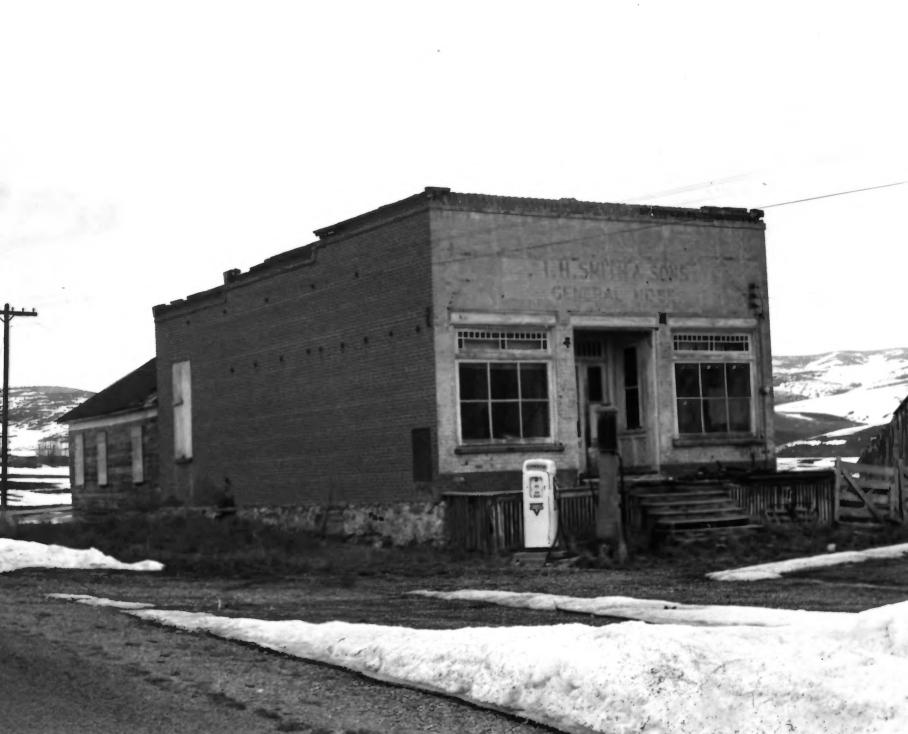

Photo #10 of 42

MAY 28 1980

Chesterfield Historic District (Muir and Higginson Store, Site #29)
Chesterfield, Caribou County, Idaho

Photograph by Craig M. Call April 7, 1979

Negative in private collection