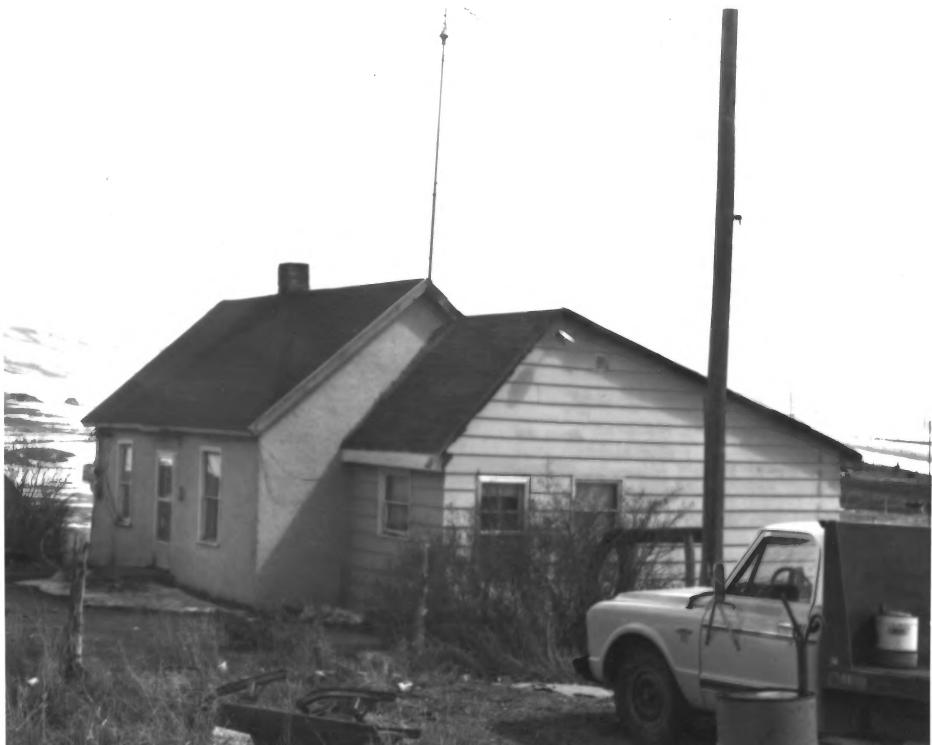

Photo #9 of 42

Chesterfield Historic District (Charles Higginson House, Chesterfield, Caribou County, Idaho

SEC A -

Photograph by Craig M. Call April 7, 1979

Negative in private collection

View from northeast

Photo #10 of 42

MAY 28 1980

Chesterfield Historic District (Muir and Higginson Store, Site #29)
Chesterfield, Caribou County, Idaho

Photograph by Craig M. Call April 7, 1979

Negative in private collection