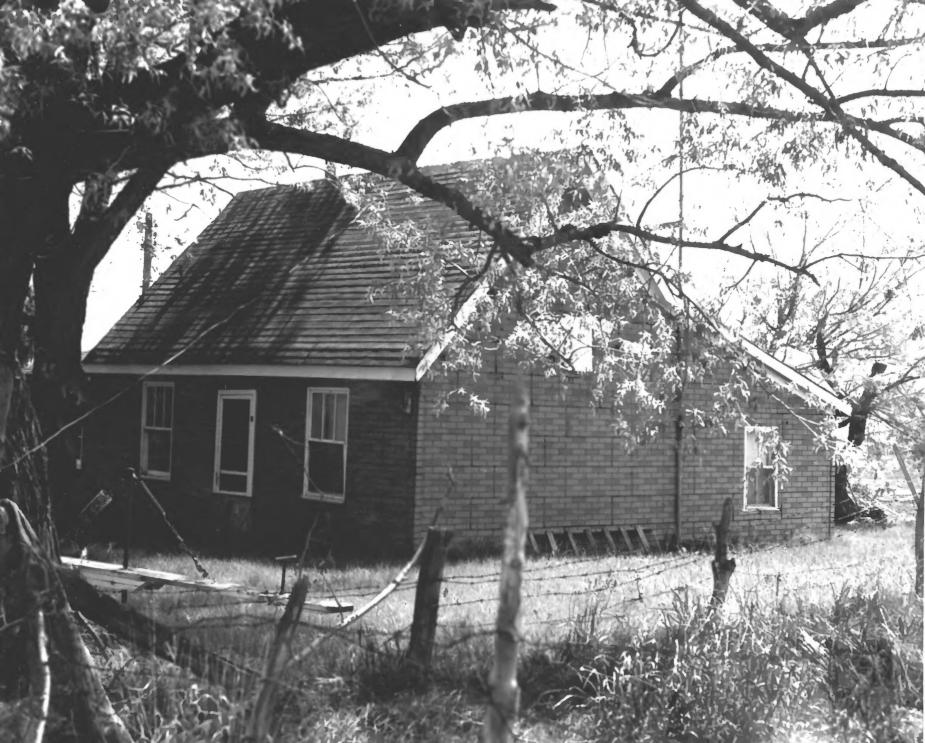

Photo #39 of 42

Chesterfield Historic District (Log outbuilding, Sydney Call Farmstead, Site #2) Chesterfield, Caribou County, Idaho

Photograph by Craig M. Call August, 1979

Negative in private collection

View from southeast

Photo #40 of 42

MAY 28 1980

Chesterfield Historic District (Sydney B. Call House, Site #2)
Chesterfield, Caribou County, Idaho

Photograph by Craig M. Call June, 1979

Negative in private collection