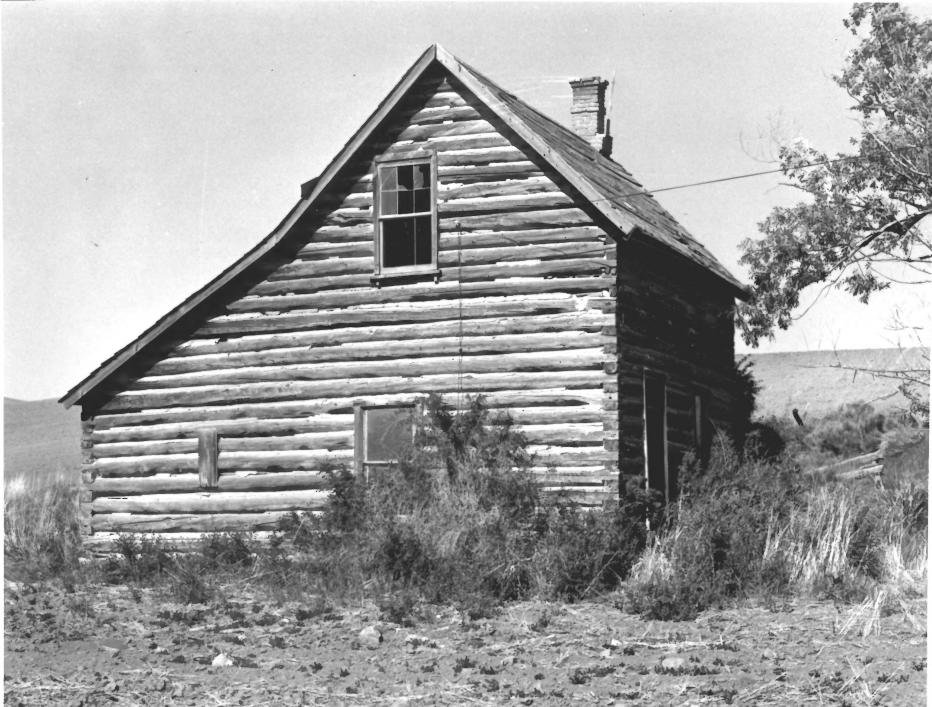

Photo #34 of 42

Chesterfield Historic District (Emery Davids House, Site #7)

Chesterfield, Caribou County, Idaho

Photograph by Craig M. Call June, 1979

Negative in private collection

View from Northeast

Photo #35 of 42