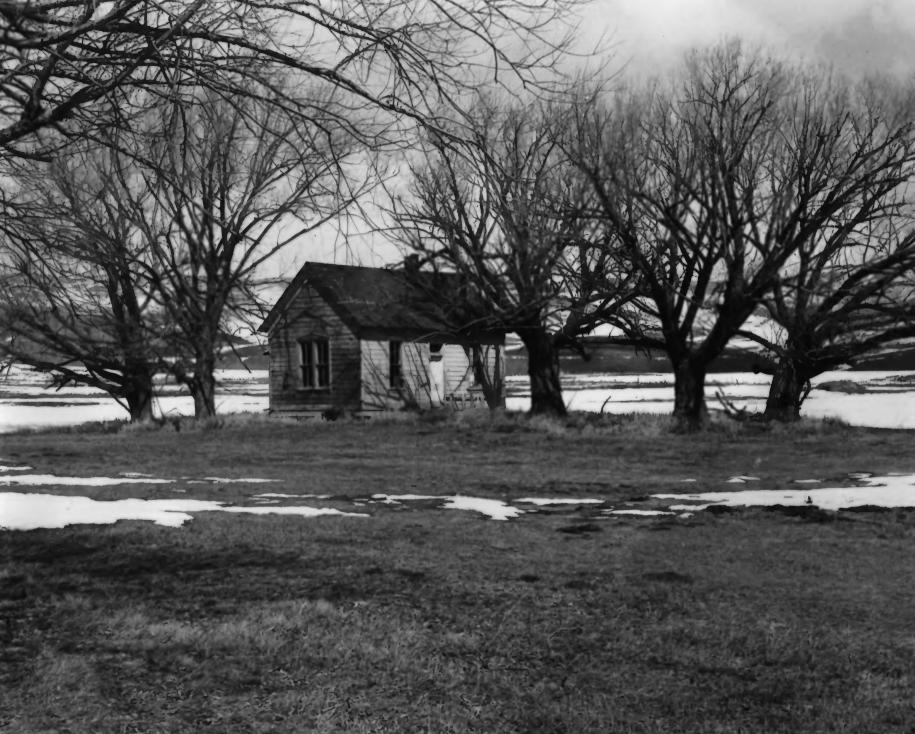

Photograph by Craig M. Call August, 1979

Negative in private collection

View from southeast

Photo #5 of 42

13

Chesterfield Historic District (Mary Call House, Site #34)
Chesterfield, Caribou County, Idaho

Photograph by Craig M. Call

Negative in private collection

View from Northwest

August, 1979

Photograph #6 of 42

Chesterfield Historic District (Ira Call House, Site #33)

Chesterfield, Caribou County, Idaho

Photograph by Craig M. Call June, 1979