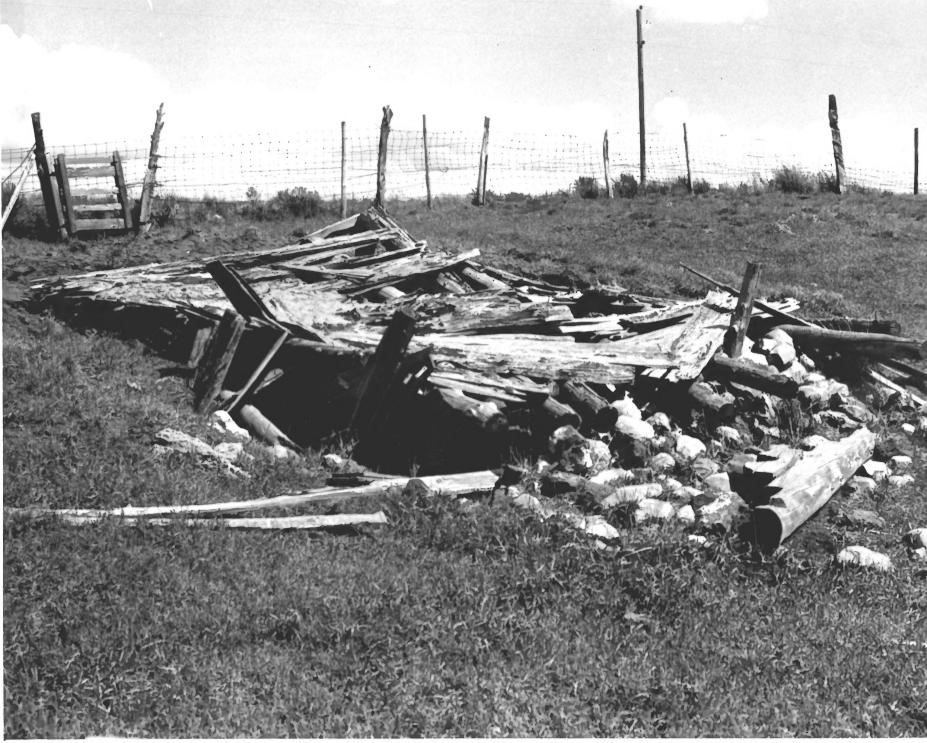

Photo #27 of 42

Chesterfield Historic District (Chesterfield Ward Amusement Hall ruin, Site #15) Chesterfield, Caribou County, Idaho

Photograph by Craig M. Call August, 1979

Negative in private collection View from southeast Photo #28 of 42