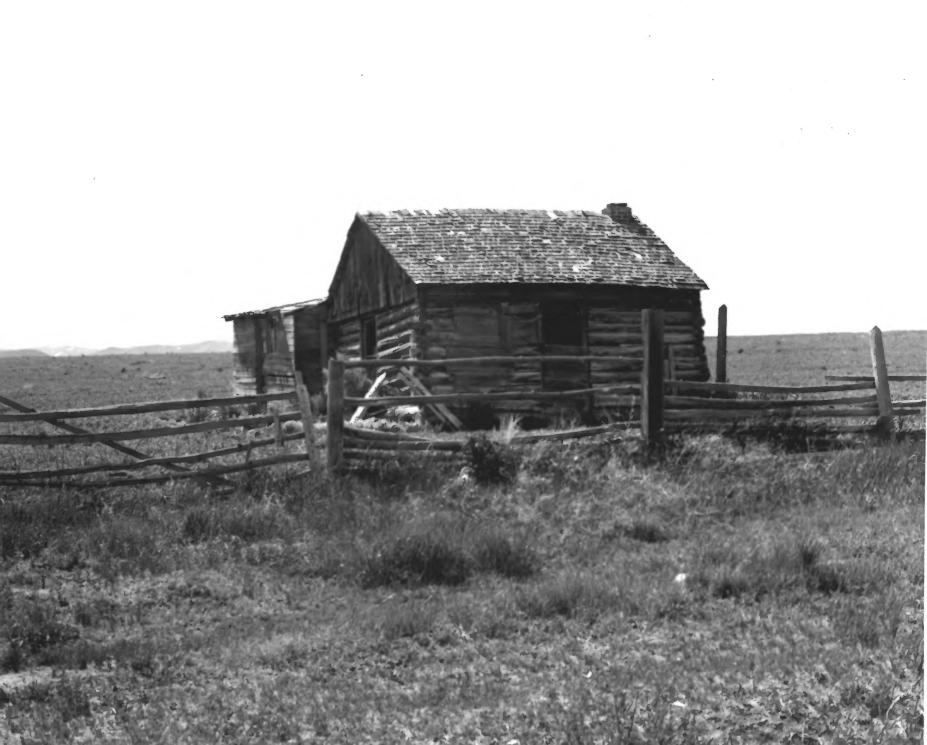

Chesterfield Historic District (Outbuildings - Keplar Sessions Farmstead, Site #3)
Chesterfield, Caribou County, Idaho

Photograph by Craig M. Call August, 1979

Negative in private collection

View from northwest