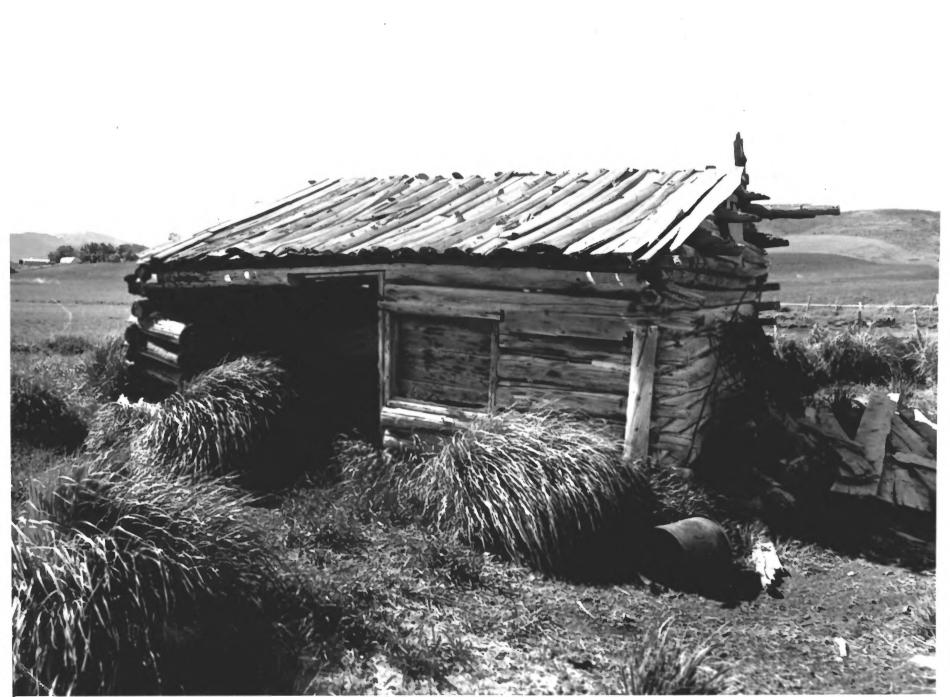

Chesterfield Historic District (Outbuildings - Keplar Sessions Farmstead, Site #3)
Chesterfield, Caribou County, Idaho

Photograph by Craig M. Call August, 1979

Negative in private collection

View from northwest