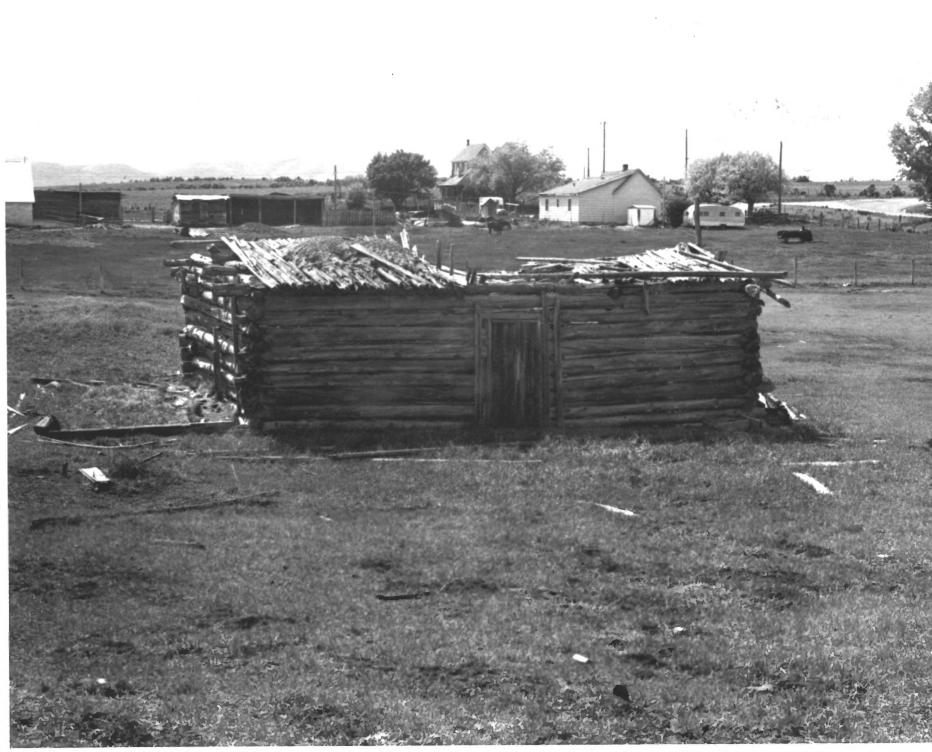

Chesterfield Historic District (Outbuildings - Keplar Sessions Farmstead, Site #3)
Chesterfield, Caribou County, Idaho

Photograph by Craig M. Call August, 1979

Negative in private collection

View from northwest

Photo #39 of 42

Chesterfield Historic District (Log outbuilding, Sydney Call Farmstead, Site #2) Chesterfield, Caribou County, Idaho

Photograph by Craig M. Call August, 1979

Negative in private collection