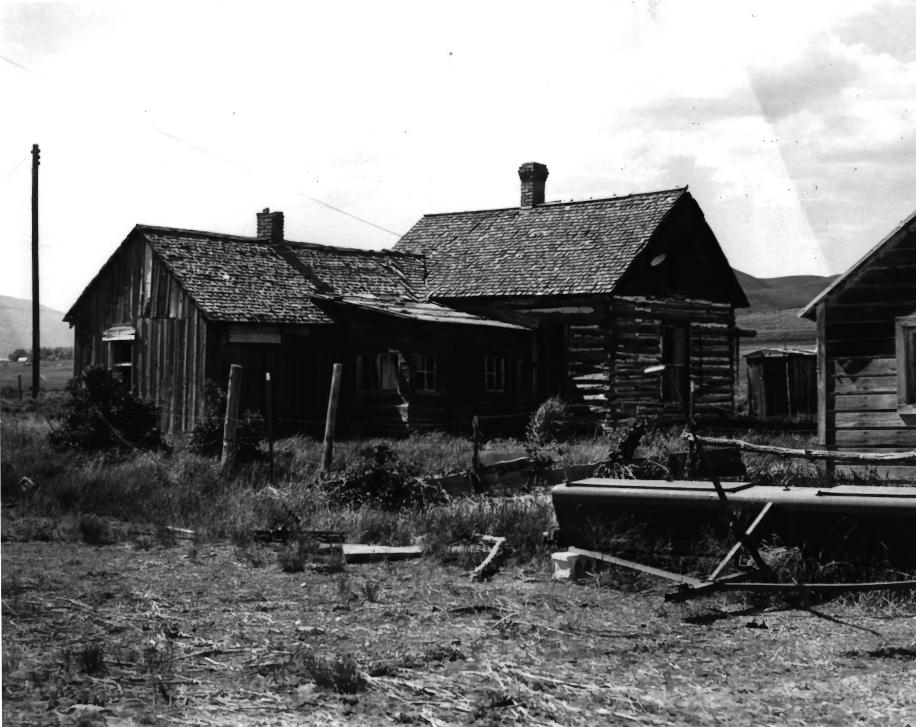

Chesterfield Historic District (Outbuildings - Keplar Sessions Farmstead, Site #3)
Chesterfield, Caribou County, Idaho

Photograph by Craig M. Call August, 1979

Negative in private collection

View from northwest