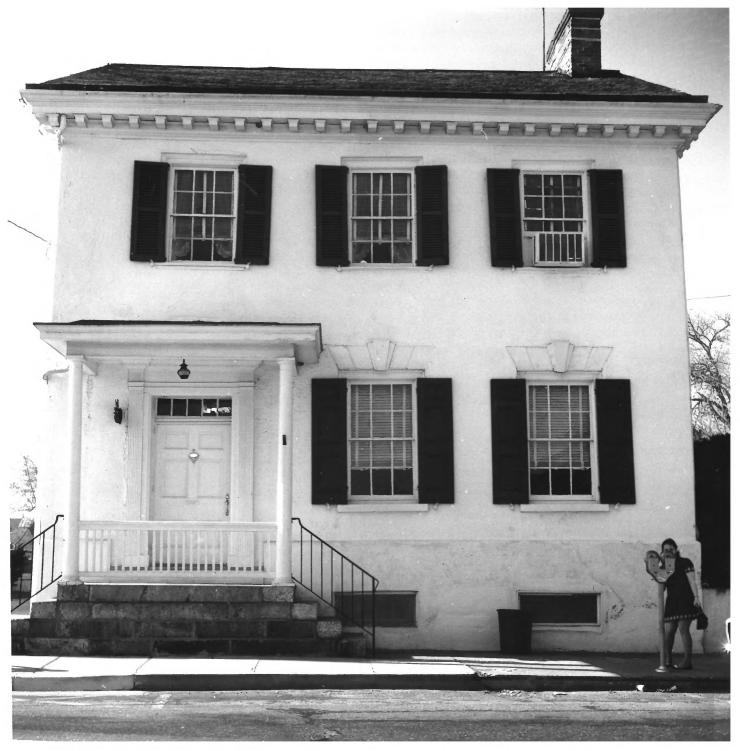

## **NAME**

HISTORIC

AND/OR COMMON

Mitchell House

Mitchell House

## **LOCATION**

CITY, TOWN Elkton VICINITY OF

COUNTY

DATE OF PHOTO

Cecil

STATE Maryland

## **PHOTO REFERENCE**

PHOTO CREDIT **NEGATIVE FILED AT** 

Michael Bourne

Maryland Historical Trust, 21 State Circle, Annapolis, Maryland

1974

**IDENTIFICATION** 

DESCRIBE VIEW, DIRECTION, ETC. IF DISTRICT, GIVE BUILDING NAME & STREET

PHOTO NO.

Southeast (front) facade