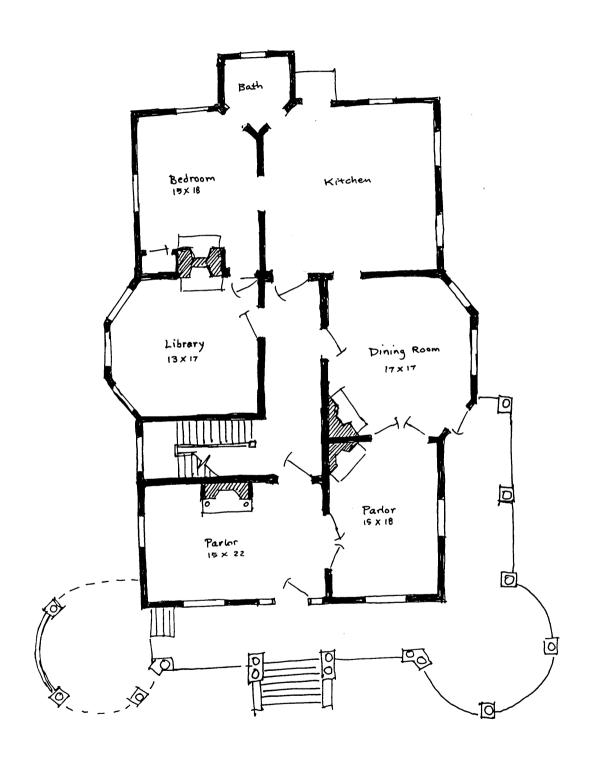

## National Register of Historic Places Continuation Sheet

Watkins, W. W., House, Aberdeen, Monroe County, Mississippi Section number \_\_\_7\_\_ Page \_\_\_1\_\_

The interior is asymmetrically arranged. Immediately inside the entrance is the west parlor, which is placed off-center. The parlor contains a Classical Revival mantelpiece incorporating freestanding columns, but the original tile facing has been removed and replaced with brick. At the rear of the parlor, aligned with the main entrance, is a door leading to a central corridor. To the right upon entering is a double-leaf door opening to the east parlor, in the corner of which is an elaborate original mantel with a glazed tile facing. From the east parlor another set of double-leaf doors leads northward into the dining room, the most ornate room of the house. The dining room, like the east parlor, contains an elaborate Classical Revival corner mantel with glazed tile The ceiling of the dining room is pressed metal. The east wall of the dining room forms a polygonal bay, in one face of which is a door opening to the veranda. Beyond the dining room is the kitchen, which has been remodeled. West of the dining room is the central corridor, which connects to the staircase, the (former) library, which has a polygonal bay, and a downstairs rear bedroom. Upstairs are four bedrooms and a bathroom opening off of a central corridor. Two of the bedrooms have polygonal bays. The library and all of the bedrooms contain original mantels and The downstairs trim has a Classical Revival pattern, but the upstairs doorcases and windowcases are of a molded Queen Anne pattern with corner blocks.