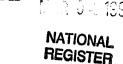

The symmetricality of the front facade is broken only by a small, off-center gable. The facade is dominated by a broad, one-story veranda that extends beyond the sides of the house to terminate in two matching circular pavilions. The pavilion on the west shelters a porte-cochere. On the east, the veranda extends back from the circular pavilion for about one-third of the length of the east wall of the house. The veranda rests upon a brick foundation wall. Brick pedestals rise above the floor of the veranda to support the fourteen fluted Ionic columns which carry the veranda's denticulated entablature. There is no balustrade.

The house itself is rectangular in shape, with shallow polygonal bays projecting from the center of the east and west walls. The front door is a replacement, but copies the original. Flanking the door are leaded glass sidelights. On either side of the entrance is a single window consisting of a large, single-pane lower sash and a small clear leaded-glass upper sash. These are "pocket windows" in which the lower sash lifts into a pocket in the wall above the window.

On the upper story of the front facade is a small central door, affording access to the flat roof of the veranda, flanked by windows matching those of the lower story, except that the upper sashes have stained glass instead of clear leaded glass. Above the door is a small shed roof which appears to have been added at some later date.

## National Register of Historic Places Continuation Sheet

Watkins, W. W., House, Aberdeen, Monroe County, Mississippi Section number \_\_\_7\_\_ Page \_\_\_1\_\_

The interior is asymmetrically arranged. Immediately inside the entrance is the west parlor, which is placed off-center. The parlor contains a Classical Revival mantelpiece incorporating freestanding columns, but the original tile facing has been removed and replaced with brick. At the rear of the parlor, aligned with the main entrance, is a door leading to a central corridor. To the right upon entering is a double-leaf door opening to the east parlor, in the corner of which is an elaborate original mantel with a glazed tile facing. From the east parlor another set of double-leaf doors leads northward into the dining room, the most ornate room of the house. The dining room, like the east parlor, contains an elaborate Classical Revival corner mantel with glazed tile The ceiling of the dining room is pressed metal. The east wall of the dining room forms a polygonal bay, in one face of which is a door opening to the veranda. Beyond the dining room is the kitchen, which has been remodeled. West of the dining room is the central corridor, which connects to the staircase, the (former) library, which has a polygonal bay, and a downstairs rear bedroom. Upstairs are four bedrooms and a bathroom opening off of a central corridor. Two of the bedrooms have polygonal bays. The library and all of the bedrooms contain original mantels and The downstairs trim has a Classical Revival pattern, but the upstairs doorcases and windowcases are of a molded Queen Anne pattern with corner blocks.