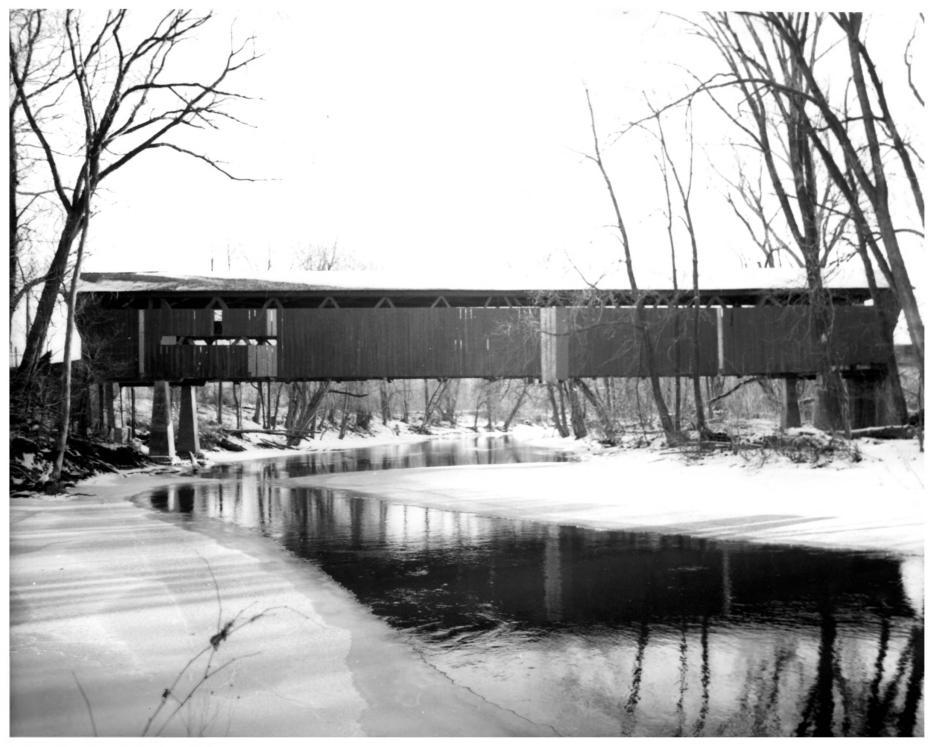

Kent F. Smith 2/3/1980 Delcalt Co. Spencerville Covered Bridge North side of bridge, camera facing south FEB 1 9 1981 Photo #1 of 8 APR 2

Spencerville, Indiana Delcalb Co. Kent F. Smith 2/3/1980 KFS Studios, Garrett, Indiana West end of bridge, camera facing northeast FEB 1 9 1981 Photo #2 of 8