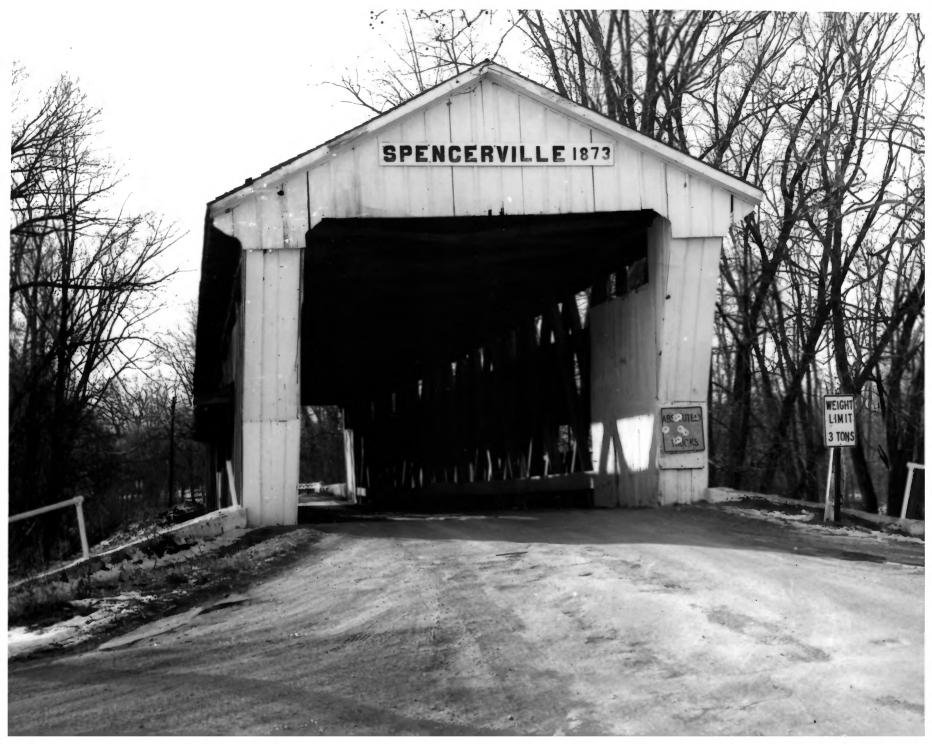

Spencerville Covered Bridge Spencerville, Indiana Kent F. Smith 2/3/1980 Dekalb Co-KFS Studios, Garrett, Indiana West entrance of bridge, camera facing east Photo #3 of 8 FEB 1 9 1981 APR 2 1981

Spencerville Covered Bridge Spencerville, Indiana Dekalt Co. 7 David Wolff, Auburn, Indiana West abutment, camera facing west Photo #4 of 8 APR 2 1981