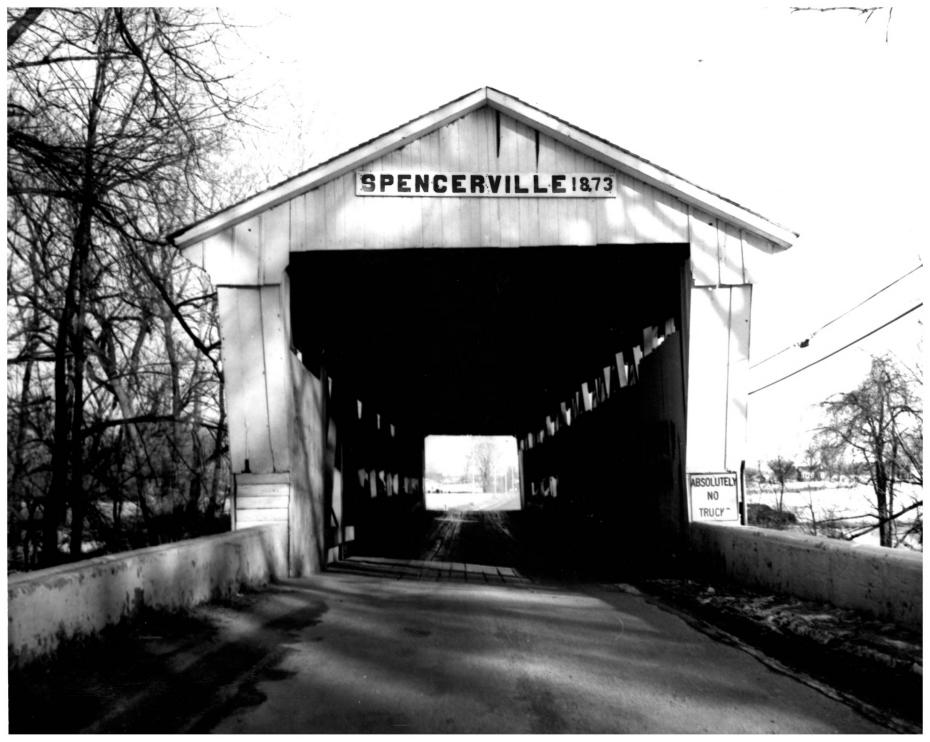

Spencerville Covered Bridge Spencerville, Indiana Kent F. Smith 2/3/1980 Dekalb Co-KFS Studios, Garrett, Indiana West entrance of bridge, camera facing east Photo #3 of 8 FEB 1 9 1981 APR 2 1981

Spencerville Covered Bridge Spencerville, Indiana Dekalt Co. 7 David Wolff, Auburn, Indiana West abutment, camera facing west Photo #4 of 8 APR 2 1981