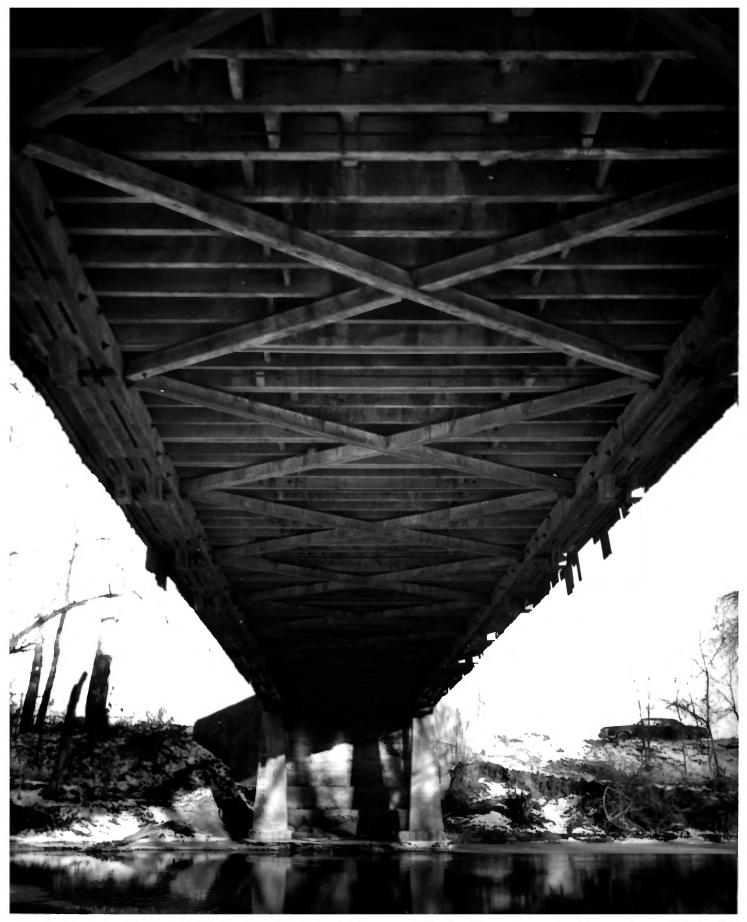

Spencerville Covered Bridge Spencerville, Indiana Kent F. Smith 2/3/1980 Delkalt (2) 0 KFS Studios, Garrett, Indiana 198 East end of bridge, camera facing northwest Photo #5 of 8 APR 2 1981

Spencerville Covered Bridge Spencerville, Indiana Kent F. Smith 2/3/1980 Defalls Co. KFS Studios, Garrett, Indiana East entrance of bridge, camera facing west APR 2 1981 Photo #6 of 8