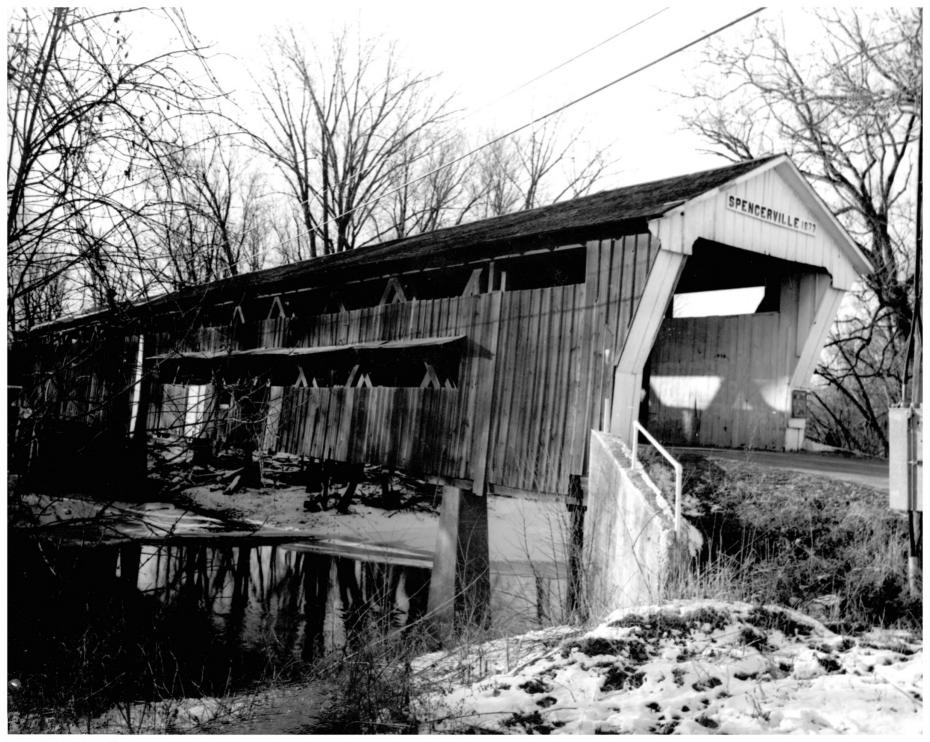

Kent F. Smith 2/3/1980 Delcalt Co. Spencerville Covered Bridge North side of bridge, camera facing south FEB 1 9 1981 Photo #1 of 8 APR 2

Spencerville, Indiana Delcalb Co. Kent F. Smith 2/3/1980 KFS Studios, Garrett, Indiana West end of bridge, camera facing northeast FEB 1 9 1981 Photo #2 of 8