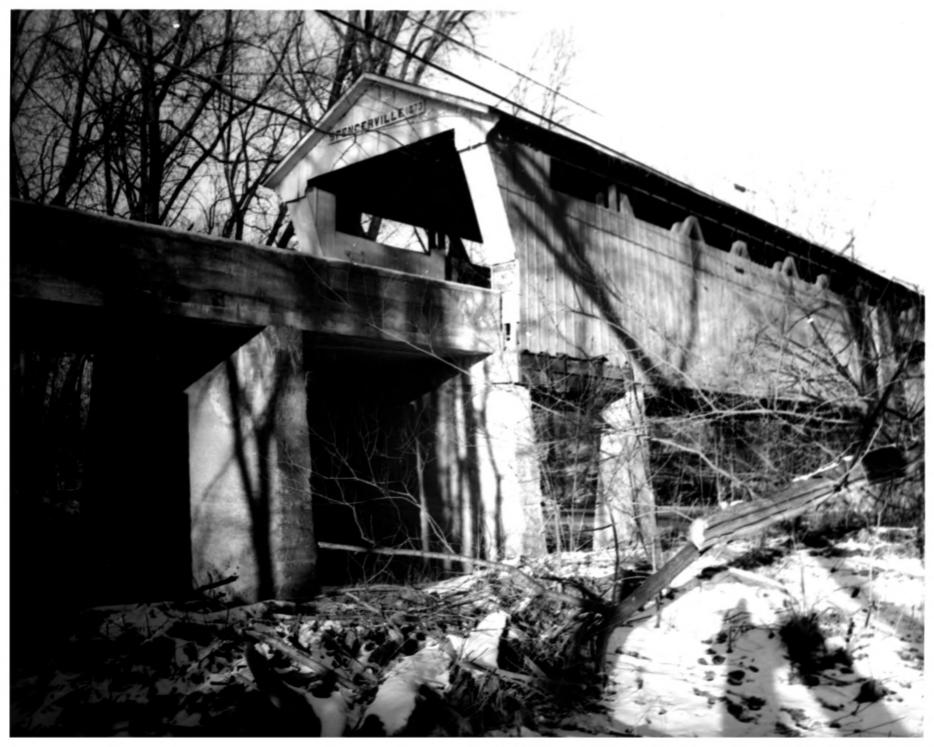

Spencerville Covered Bridge Spencerville, Indiana Kent F. Smith 2/3/1980 Dekalb Co-KFS Studios, Garrett, Indiana West entrance of bridge, camera facing east Photo #3 of 8 FEB 1 9 1981 APR 2 1981

Spencerville Covered Bridge Spencerville, Indiana Dekalt Co. 7 David Wolff, Auburn, Indiana West abutment, camera facing west Photo #4 of 8 APR 2 1981