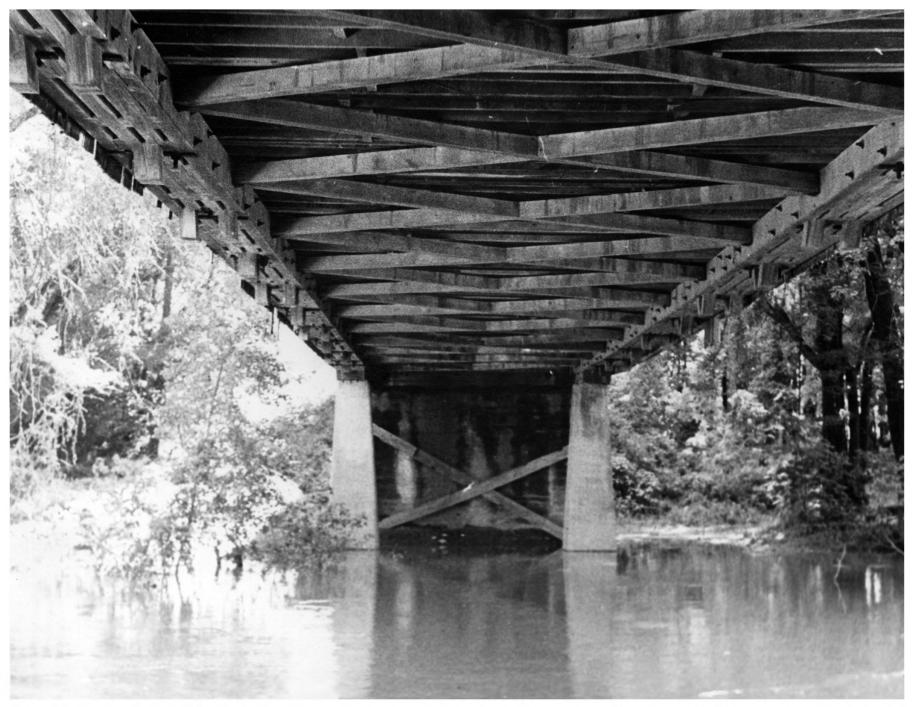

Spencerville Covered Bridge Spencerville, Indiana Kent F. Smith 2/3/1980 Details to KFS Studios, Garrett, Indiana East abutment, camera facing east FEB 1 9 1981 APR 2 198' Photo #7 of 8

Spencerville Covered Bridge Spencerville, Indiana David Wolff 1973 David Wolff, Auburn, Indiana Interior of bridge, camera facing west Photo #8 of 8 FEB 1 9 1981