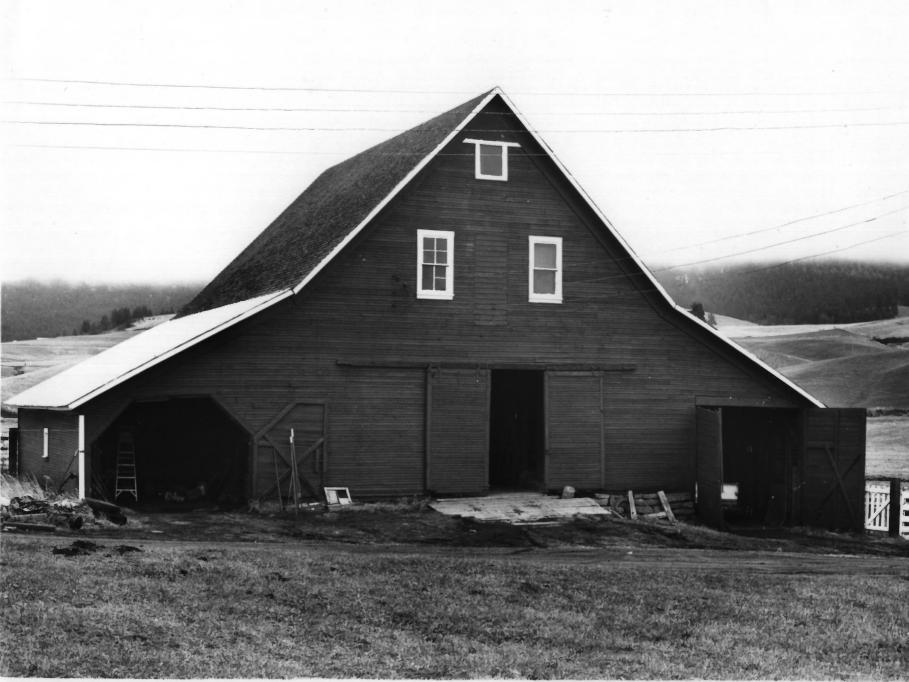

## JUN 5 1980 Sara Patton December, 1979 Office of Archaeology & Historic Preservation

kane co.

Barn, west and south elevations 3 of 7

JUN 5 1980 Sara Patton December, 1979 Office of Archaeology & Historic Preservation Sara Patton Barn, south and east facades 40 of 7 7 of 12