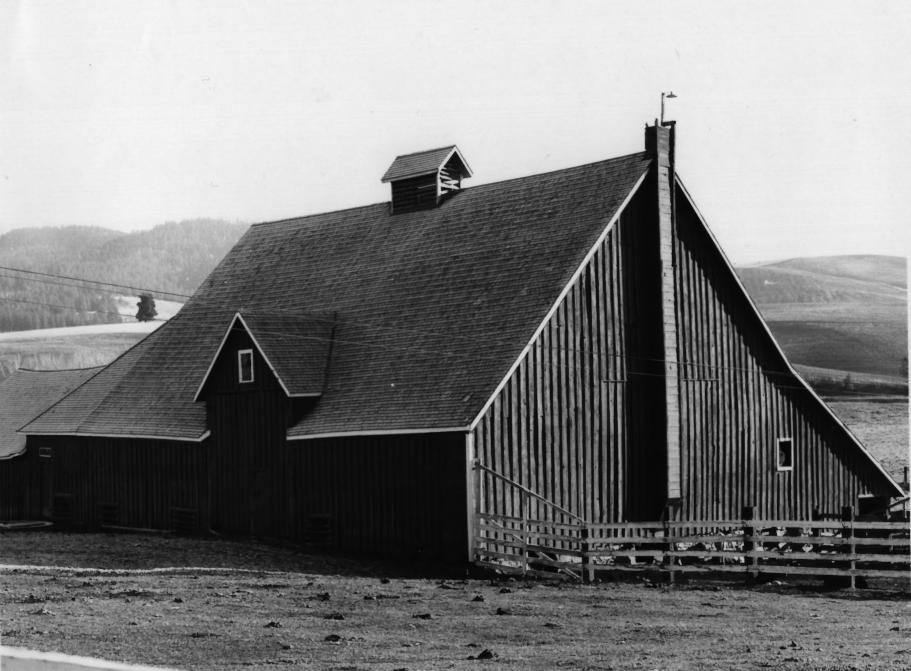

Sara Patton JUN 5 1980 December, 1979 Office of Archaeology & Historic Preservation

Barn, west and north facades 5 of 7