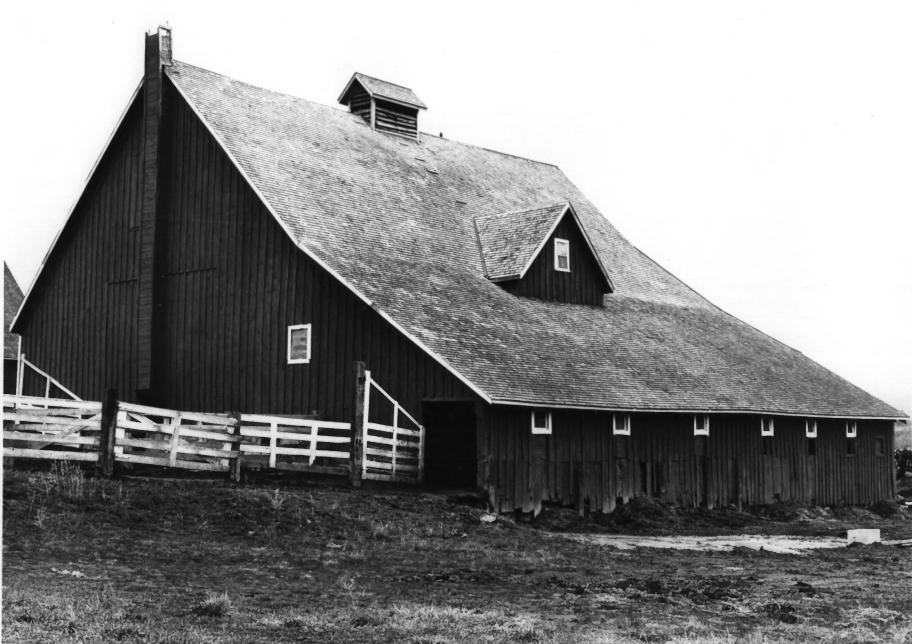

Sara Patton JUN 5 1980 December, 1979 Office of Archaeology & Historic Preservation

Barn, west and north facades 5 of 7