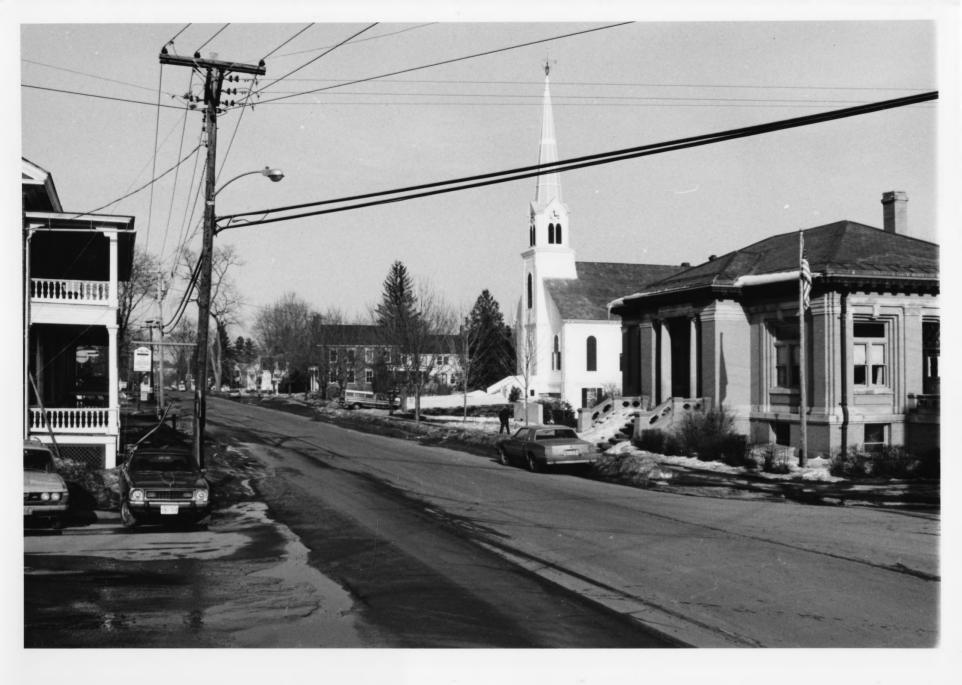

83-A-26

Waitsfield Village Historic District Waitsfield, Vermont Credit: Courtney Fisher Date: February, 1983 Negative Filed at Vermont Division for Historic Preservation Description: View looking northeast along Route 100 of L to R: #'s 47 (corner of porch), 11, 12, 13 and 14 Photograph 4