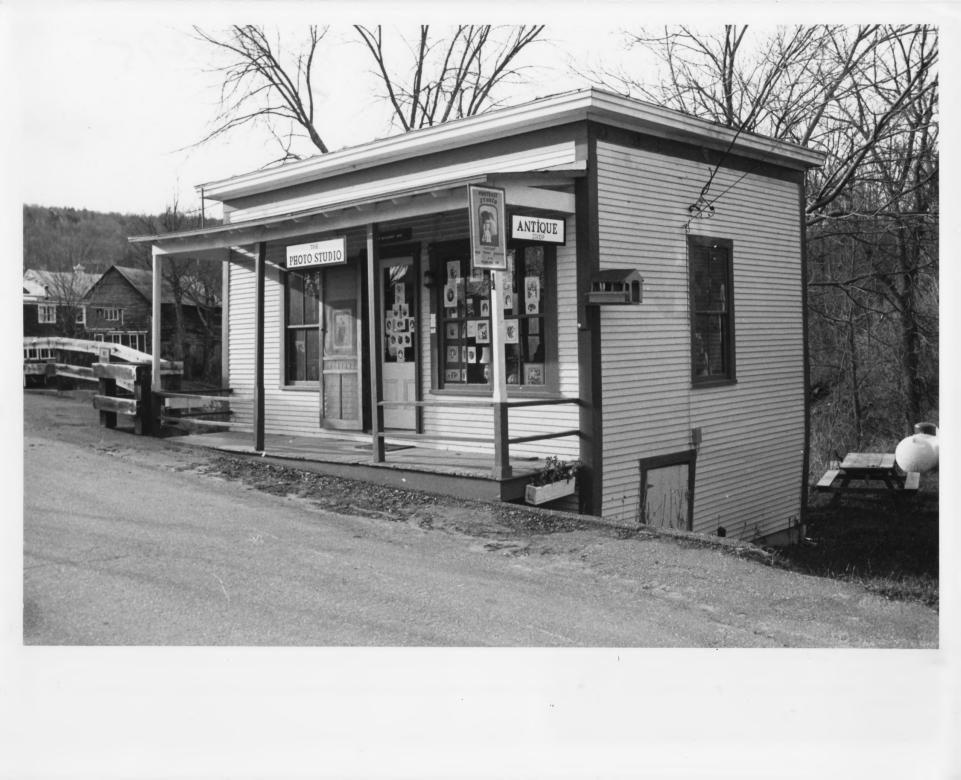

82-17-275-

Waitsfield Village Historic District Waitsfield, Vermont Credit: Courtney Fisher Date: November, 1982 Negative Filed at Vermont Division for Historic Preservation Description: View looking southeast of Old Barber Shop (#27) Photograph 29