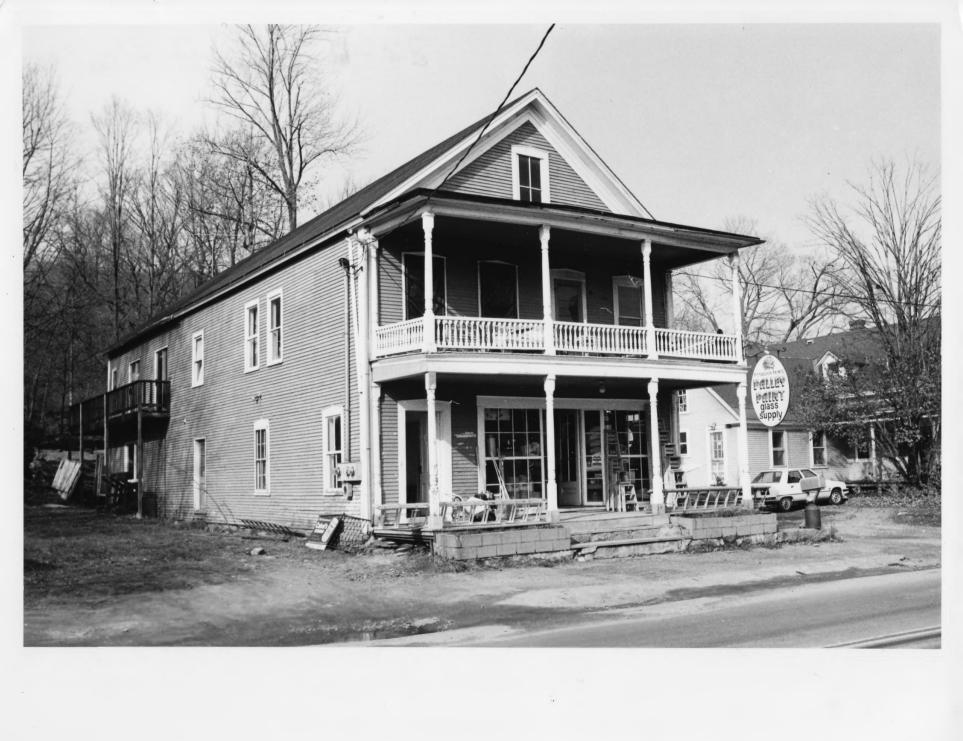

Waitsfield Village Historic District Waitsfield, Vermont Crddit: Courtney Fisher Date: November, 1982 Negative Filed at Vermont Division for Historic Preservation Description: View looking northwest of Valley Paint (#43) Photograph 34