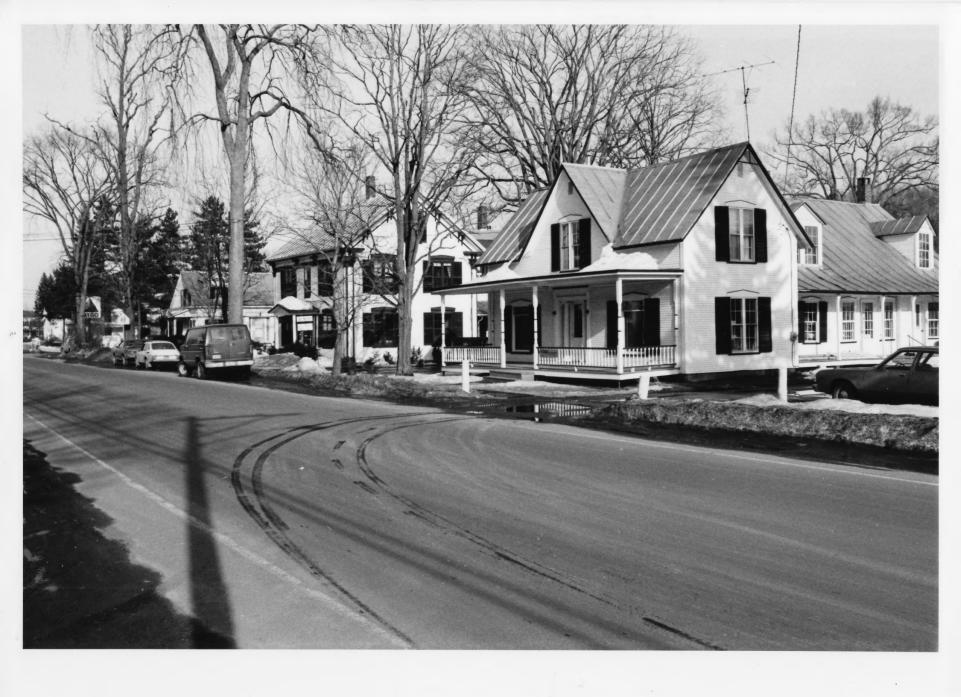

Waitsfield Village Historic District Waitsfield, Vermont Credit: Courtney Fisher Date: February, 1983 Negative Filed at Vermont Division for Historic Preservation Description: View looking northeast along Route 100 of L to R: #'s 7, 8, and 9 Photograph 2