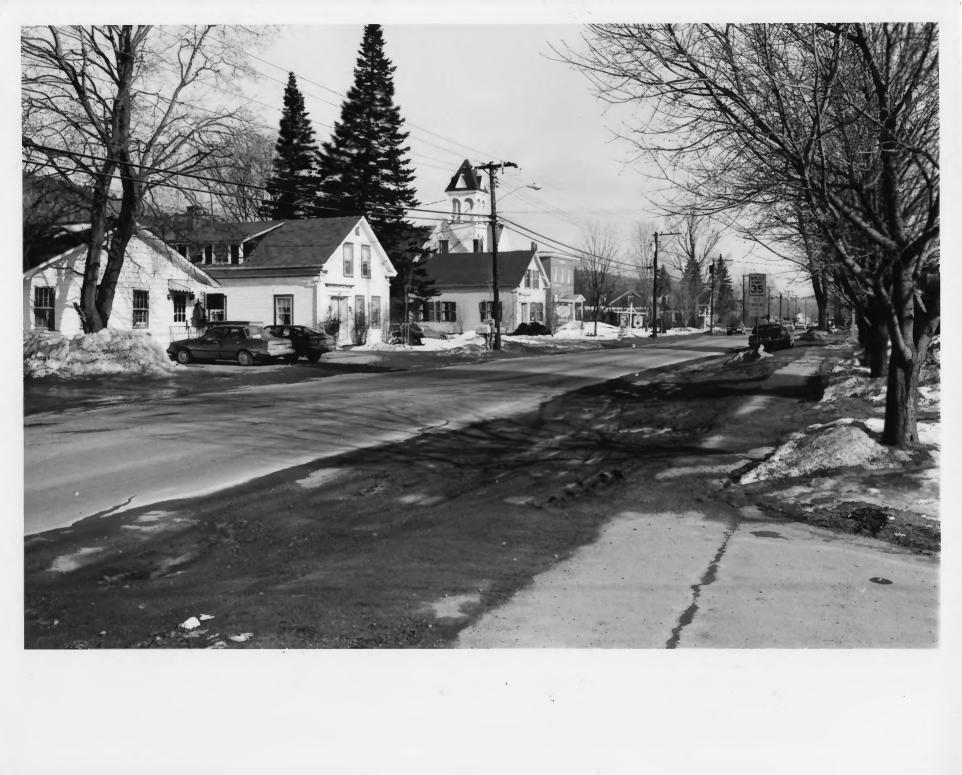

Waitsfield Village Historic District Waitsfield, Vermont Credit: Courtney Fisher Date: February, 1983 Negative Filed at Vermont Division for Historic Preservation Description: View looking northwest along Route 100 of L to R: #'s 52, 53, 54, 55, 56, and 57 Photograph 14