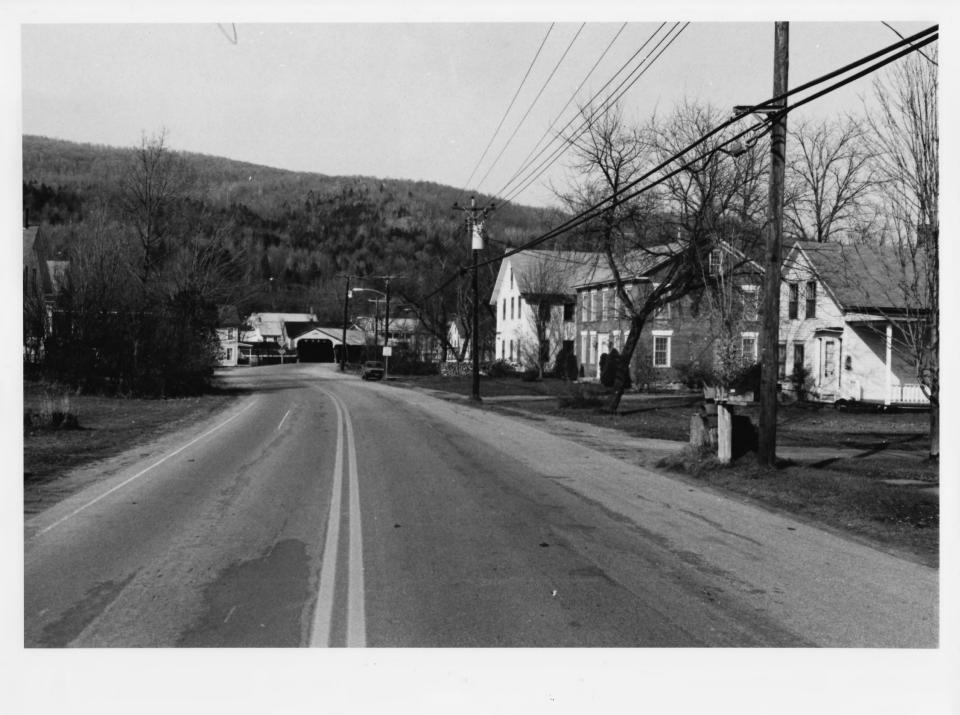

83-7-26

Waitsfield Village Historic District Waitsfield, Vermont Credit: Courtney Fisher Date: February, 1983 Negative Filed at Vermont Division for Historic Preservation Description: View looking north along Route 100 at south end of village and of L to R: #'s 38, 39, 40, 41, 33, and 37 Photograph 11