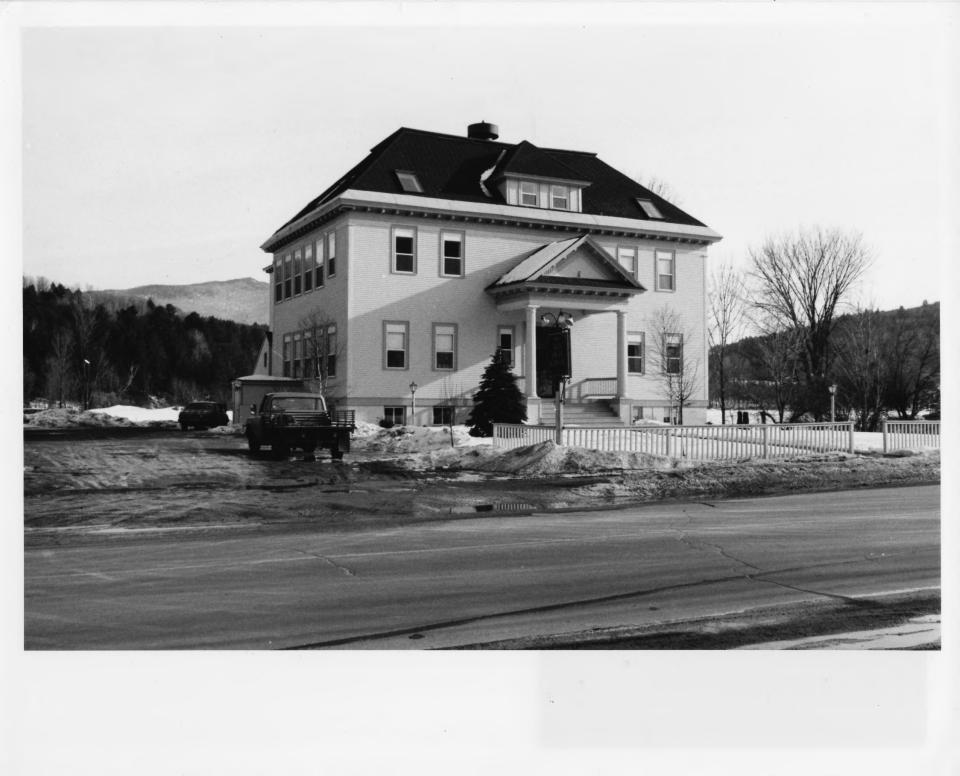

Waitsfield Village Historic District Waitsfield, Vermont Credit: Courtney Fisher Date: November, 1982 Negative Filed at Vermont Division for Historic Preservation Description: View looking northeast of Joslin Memorial Library (#14) Photograph 24