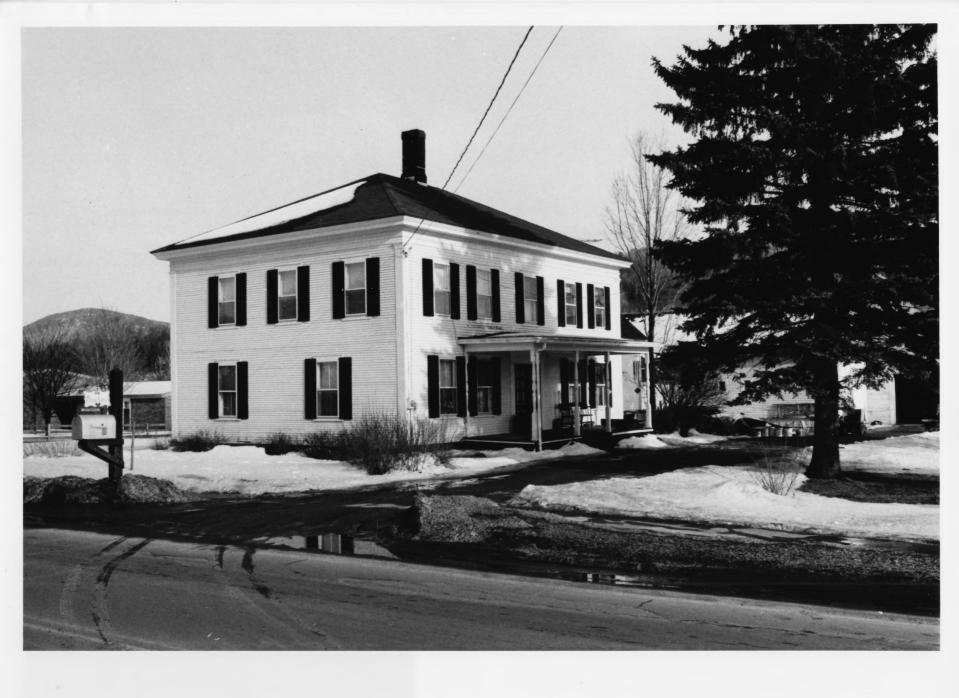

83-A-27

Waitsfield Village Historic District Waitsfield, Vermont Credit: Courtney Fisher Date: February, 1983 Negative Filed at Vermont Division for Historic Preservation Description: View looking southeast of Ledgeside (#34) Photograph 32