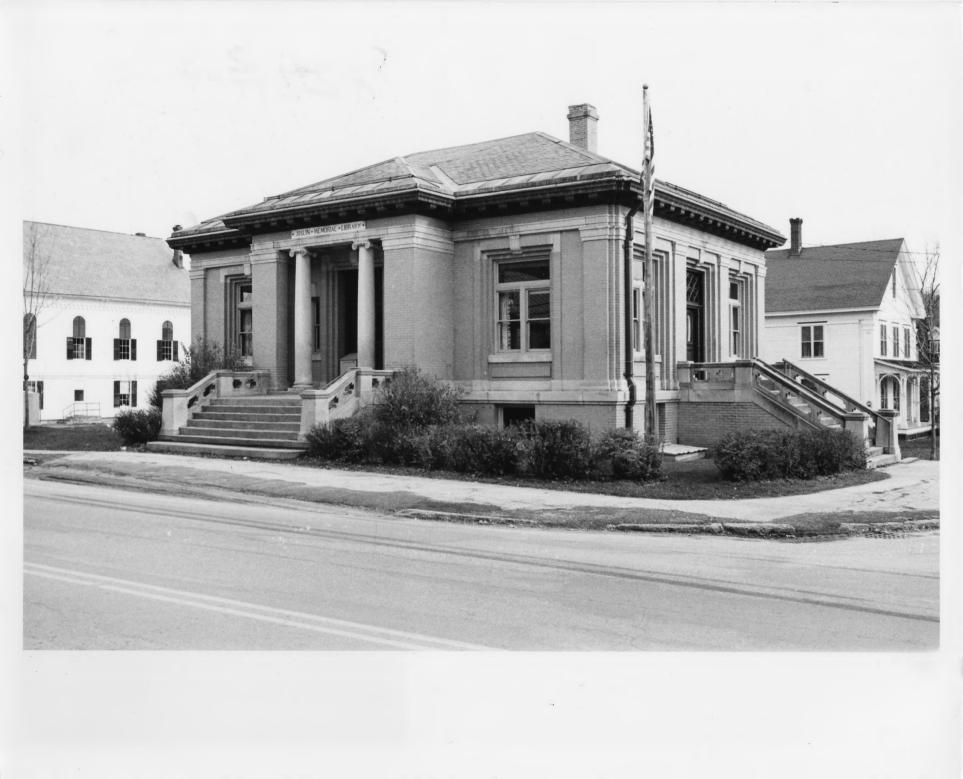

Waitsfield Village Historic District Waitsfield, Vermont Credit: Courtney Fisher Date: November, 1982 Negative Filed at Vermont Division for Historic Preservation Description: View looking northeast of Joslin Memorial Library (#14) Photograph 24