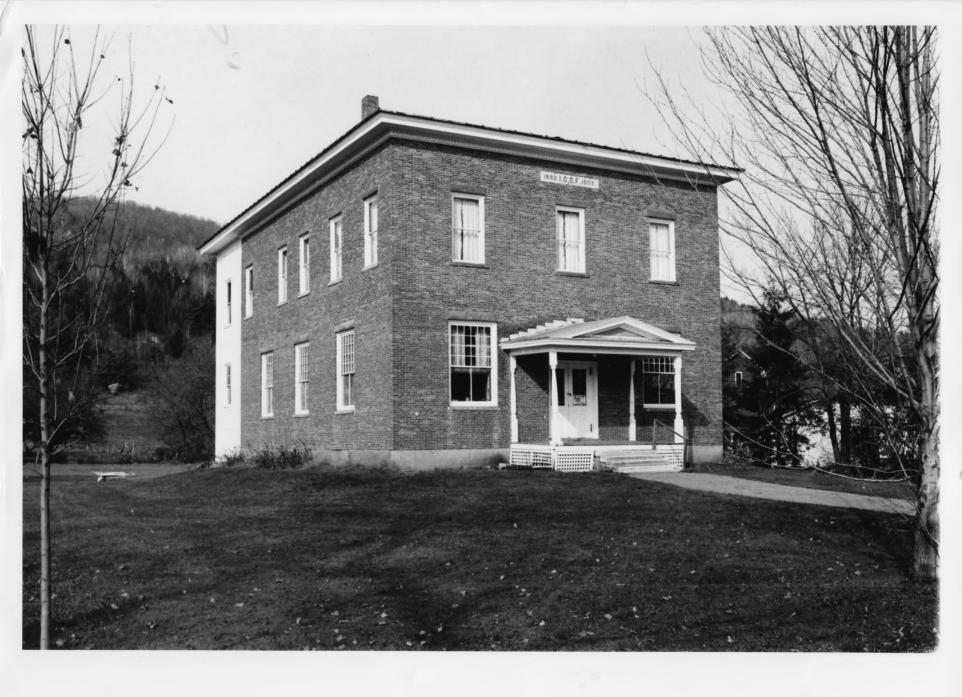

8 2 4.278

Waitsfield Village Historic District Waitsfield, Vermont Credit: Courtney Fisher Date: November, 1982 Negative Filed at Vermont Division for Historic Preservation Description: View looking northwest of I.O.O.F. Hall (#56) Photograph 38