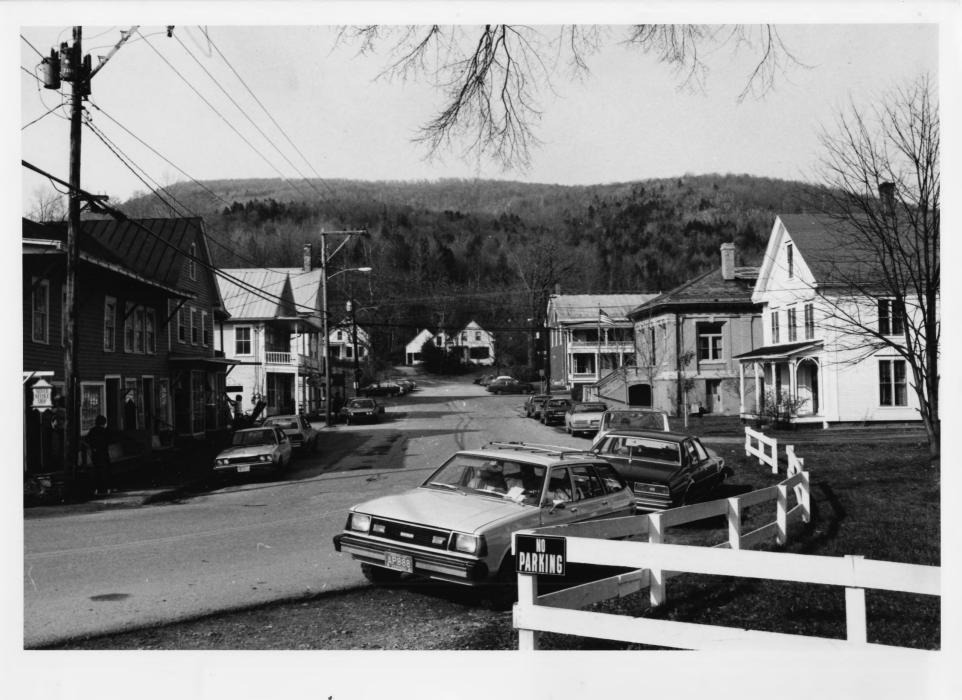

83-A-27

Waitsfield Village Historic District Waitsfield, Vermont Credit: Courtney Fisher Date: February, 1983 Negative Filed at Vermont Division for Historic Preservation Description: View looking northwest along Route 100 of L to R: #!s 47, 48, 51, 52, 53 and 54 Photograph 12