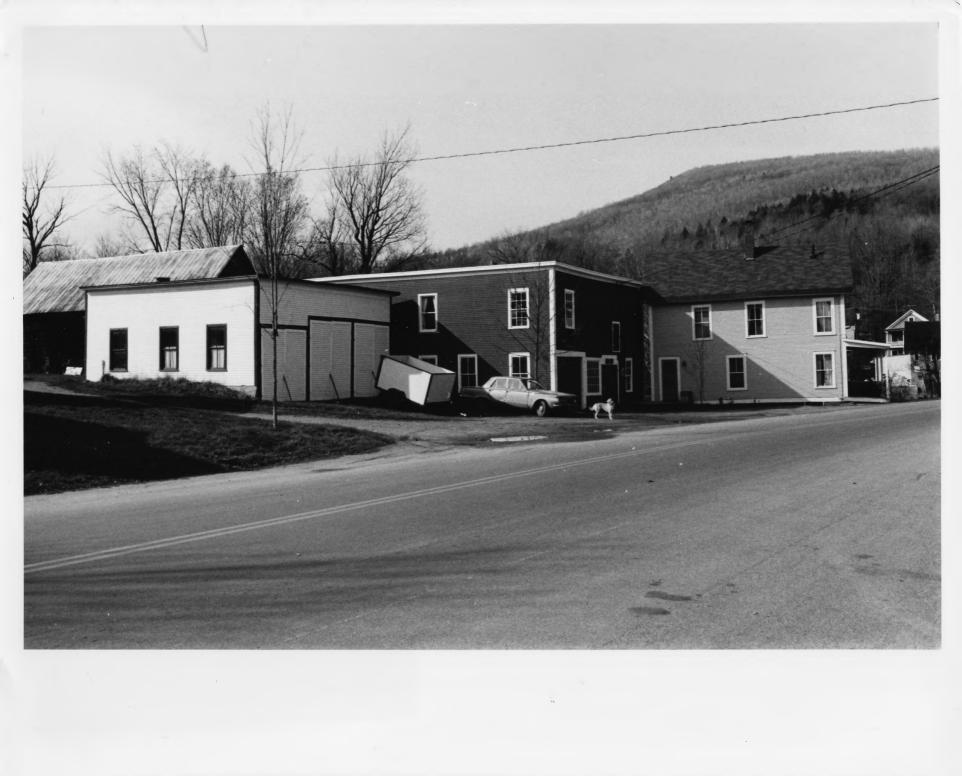

Waitsfield Village Historic District Waitsfield, Vermont Credit: Courtney Fisher Date: November, 1982 Negative Filed at Vermont Division for Historic Preservation Description: View looking southeast of Court Yard (#29) Photograph 30