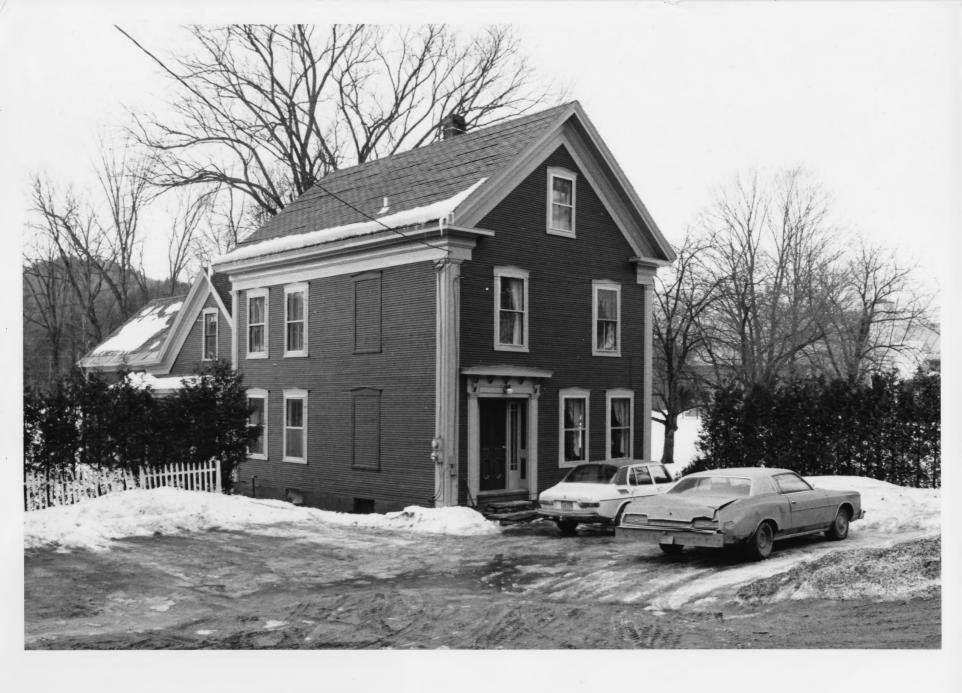

83-A-27

Waitsfield Village Historic District Waitsfield, Vermont Credit: Courtney Fisher Date: February, 1983 Negative Filed at Vermont Division for Historic Preservation Description: View looking southeast of Ledgeside (#34) Photograph 32