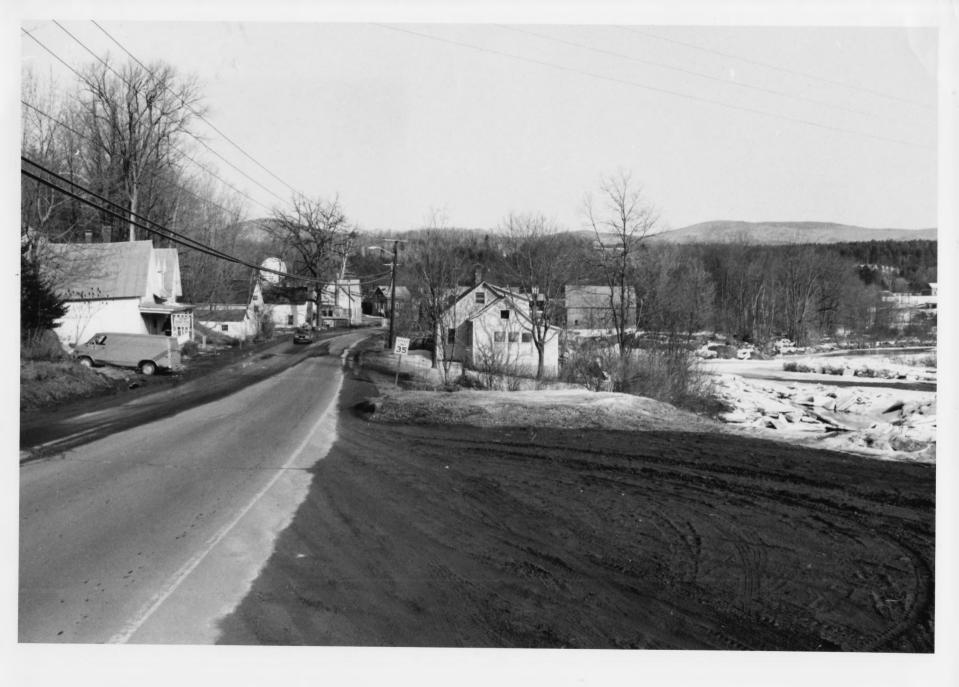

83-7-26

Waitsfield Village Historic District Waitsfield, Vermont Credit: Courtney Fisher Date: February, 1983 Negative Filed at Vermont Division for Historic Preservation Description: View looking north along Route 100 at south end of village and of L to R: #'s 38, 39, 40, 41, 33, and 37 Photograph 11