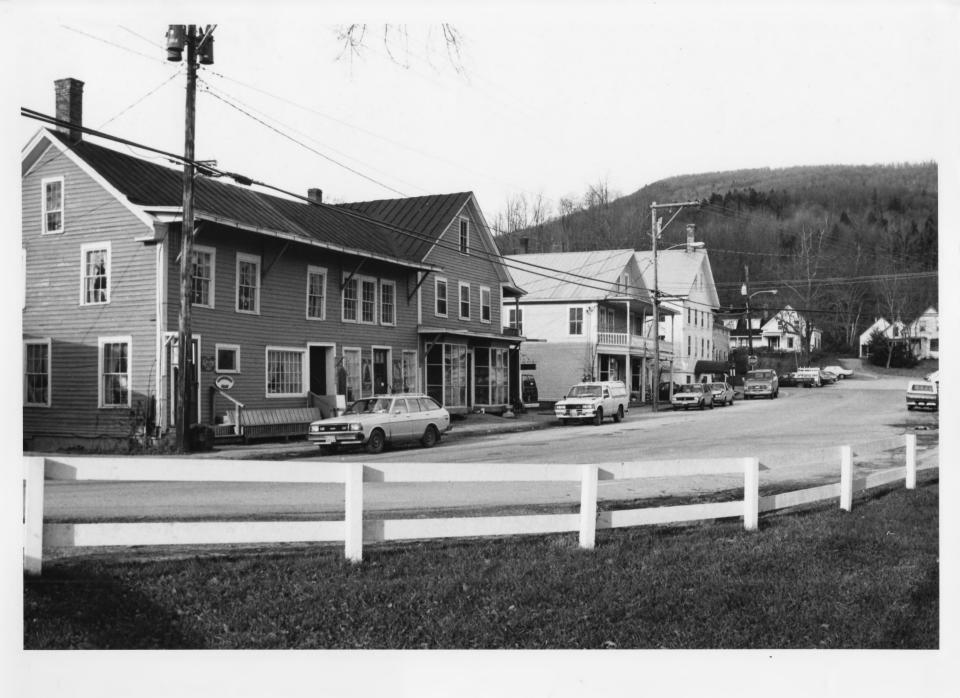

Waitsfield Village Historic District Waitsfield, Vermont Credit: Courtney Fisher Date: November, 1982 Negative Filed at Vermont Division for Historic Preservation Description: View looking southwest along Bridge Street of L to R: #'s 28, 29, 30, 45, and 46 Photograph 8