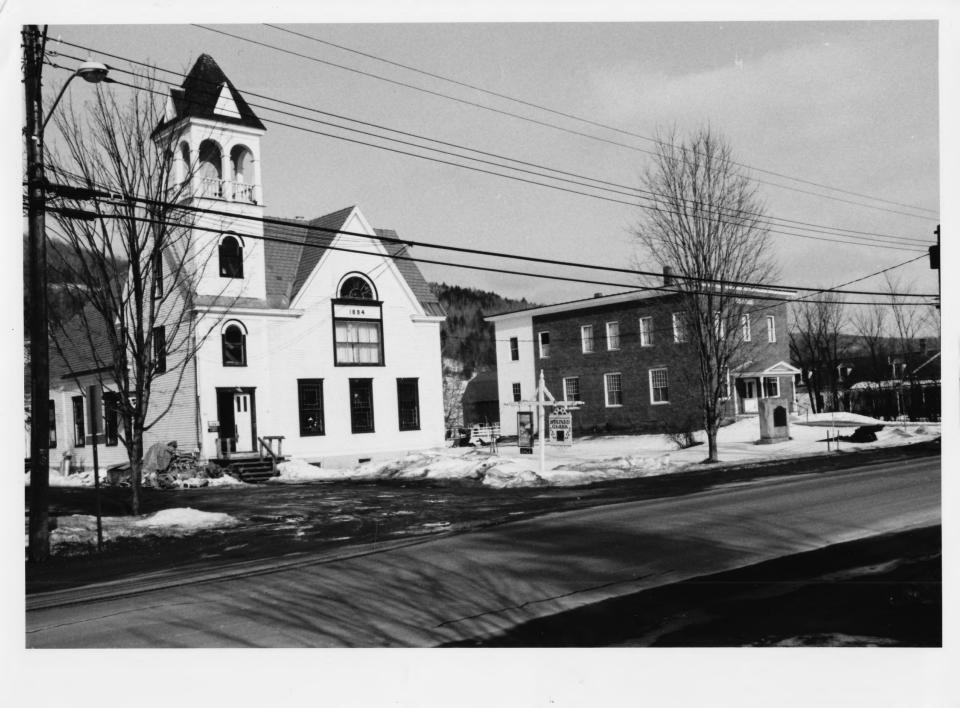

Waitsfield Village Historic District Waitsfield, Vermont Credit: Courtney Fisher Date: February, 1983 Negative Filed at Vermont Division for Historic Preservation Description: View looking northwest along Bridge Street of L to R: #'s 25, 28, 26, 16 and 13 (spire) Photograph 6