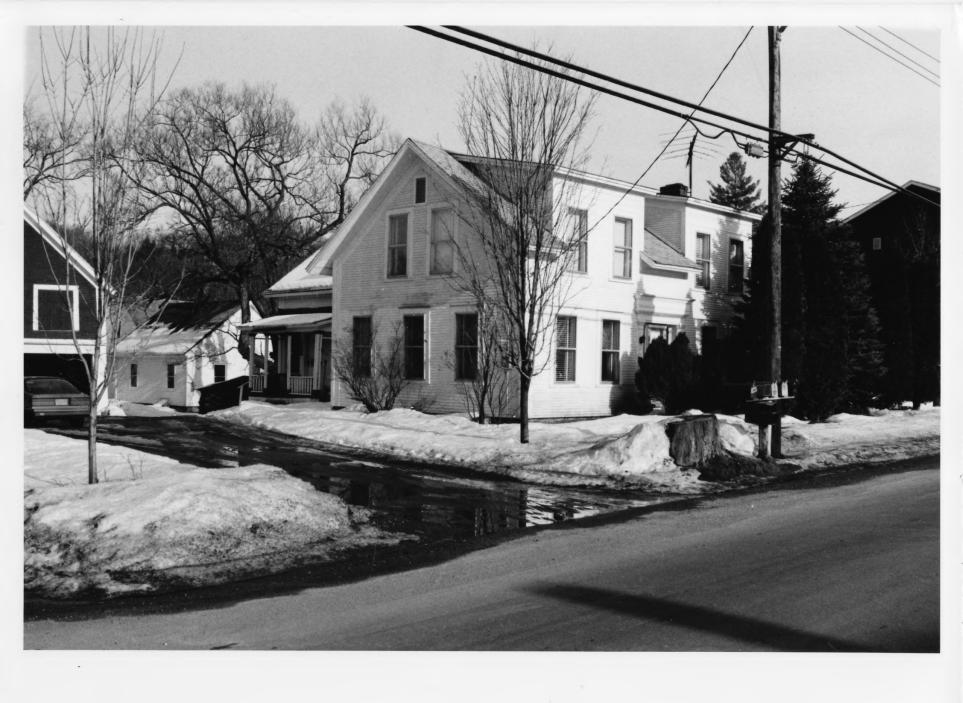

Waitsfield Village Historic District Waitsfield, Vermont Credit: Courtney Fisher Date: February, 1983 Negative Filed at Vermont Division for Historic Preservation Description: View looking northwest along Route 100 of L to R: #'s 55 and 56 Photograph 37 83-7-27