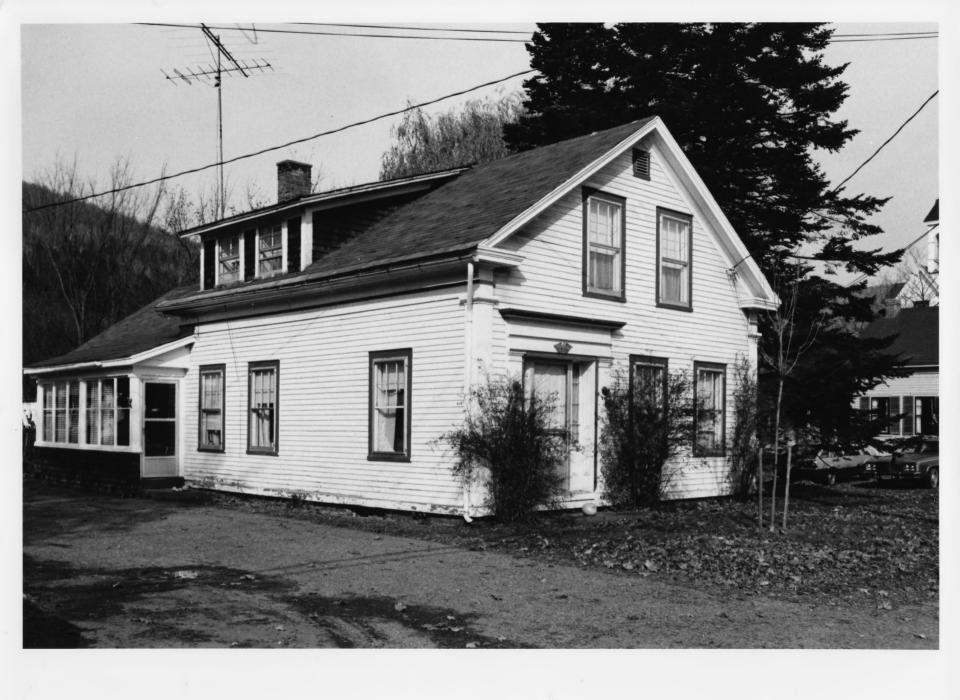

83-7-26

Waitsfield Village Historic District Waitsfield, Vermont Credit: Courtney Fisher Date: February, 1983 Negative Filed at Vermont Division for Historic Preservation Description: View looking northeast of Mehuron House (#21) Photograph 27