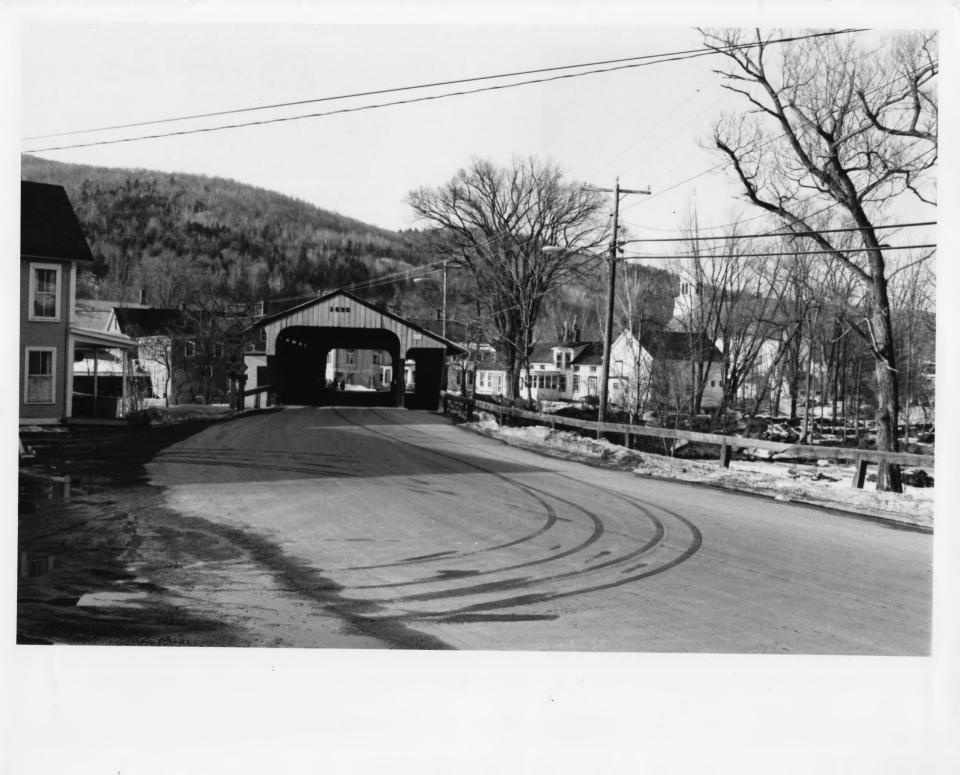

83-A-27

Waitsfield Village Historic District Waitsfield, Vermont Credit: Courtney Fisher Date: February, 1983 Negative Filed at Vermont Division for Historic Preservation Description: View looking north from west bank of Mad River at Waitsfield Village and L to R: #'s 28, 27, 13 (spire), Great Eddy Bridge (#26), and 24A Photograph 1