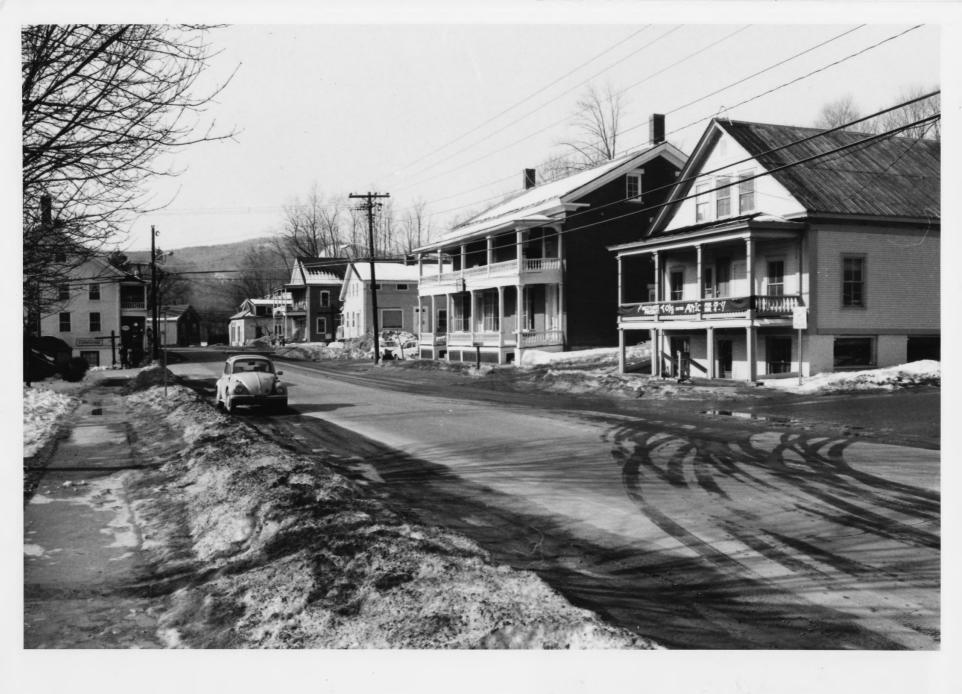

83-A-26

Waitsfield Village Historic District Waitsfield, Vermont Credit: Courtney Fisher Date: February, 1983 Negative Filed at Vermont Division for Historic Preservation Description: View looking northeast along Route 100 of L to R: #'s 47 (corner of porch), 11, 12, 13 and 14 Photograph 4