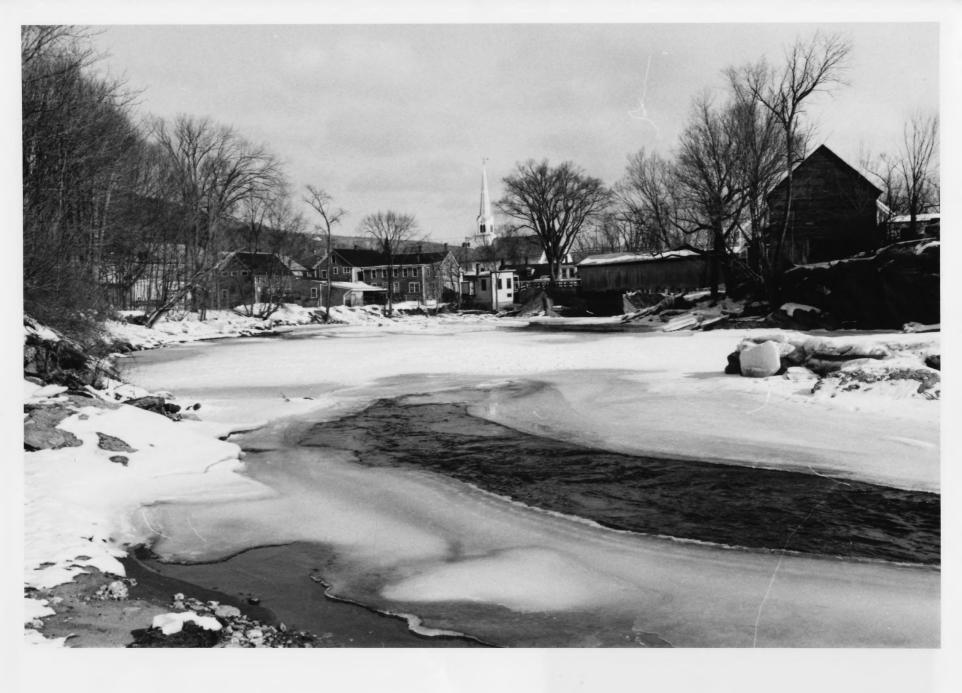

83-A-27

Waitsfield Village Historic District Waitsfield, Vermont Credit: Courtney Fisher Date: February, 1983 Negative Filed at Vermont Division for Historic Preservation Description: View looking north from west bank of Mad River at Waitsfield Village and L to R: #'s 28, 27, 13 (spire), Great Eddy Bridge (#26), and 24A Photograph 1