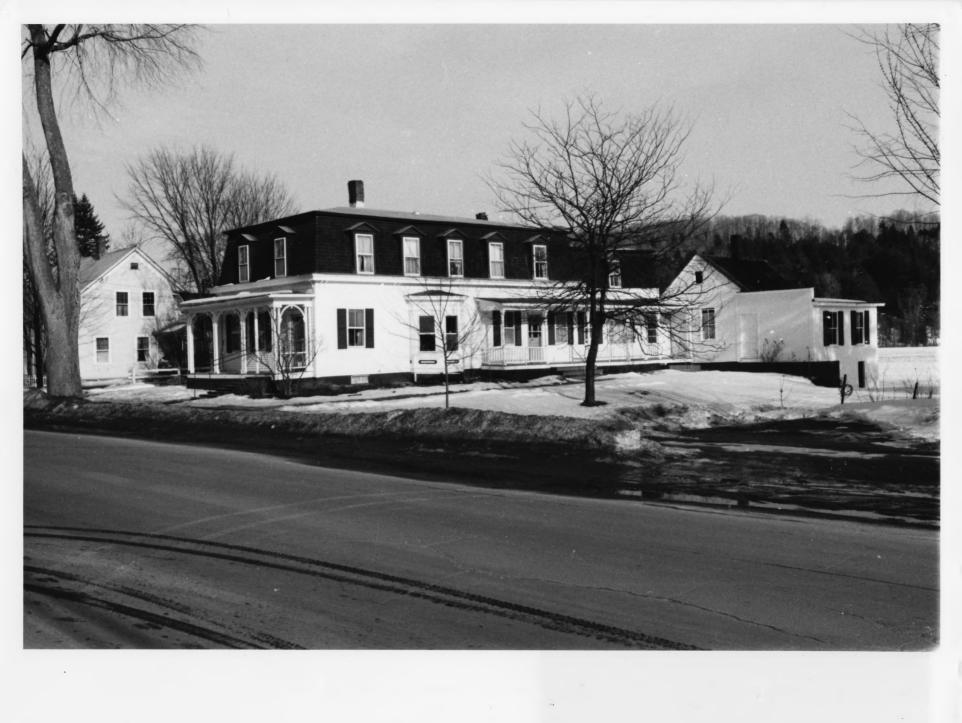

Waitsfield Village Historic District Waitsfield, Vermont Credit: Courtney Fisher Date: November, 1982 Negative Filed at Vermont Division for Historic Preservation Description: View looking west along Bridge Street of L to R: #'s 28, 29, 30, 45, 46, 47, 14 and 15 Photograph 5 82-A-207