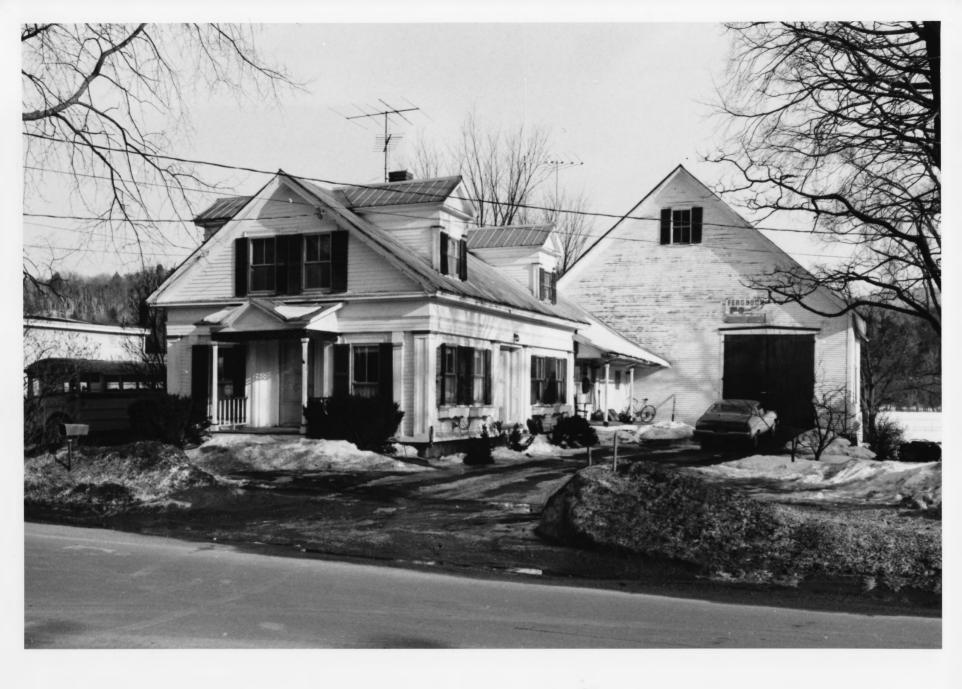

Waitsfield Village Historic District Waitsfield, Vermont Crddit: Courtney Fisher Date: November, 1982 Negative Filed at Vermont Division for Historic Preservation Description: View looking northwest of Valley Paint (#43) Photograph 34