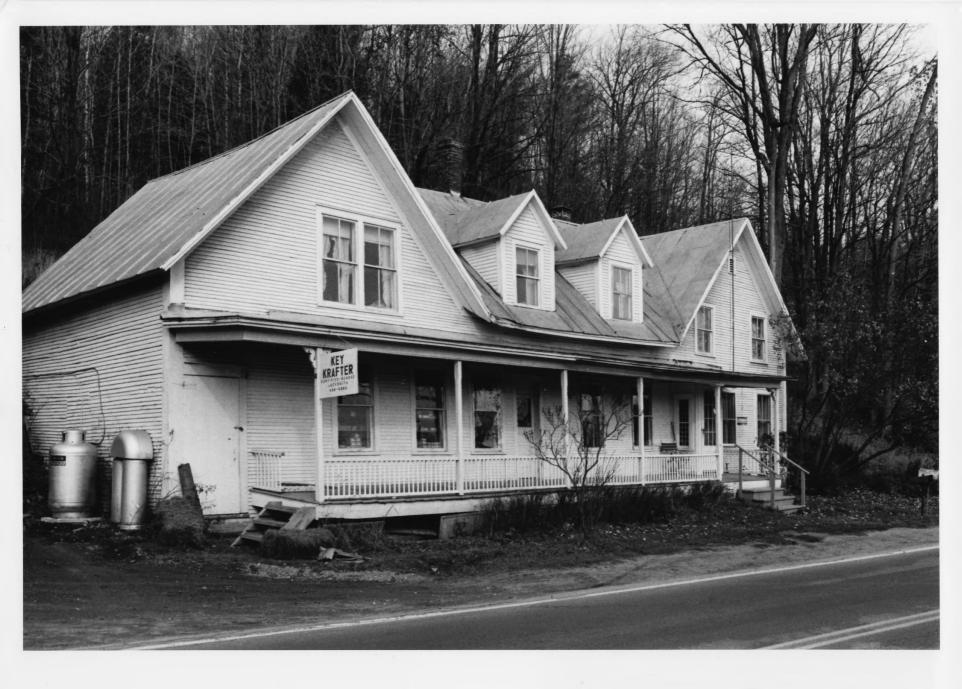

82-17-275-

Waitsfield Village Historic District Waitsfield, Vermont Credit: Courtney Fisher Date: November, 1982 Negative Filed at Vermont Division for Historic Preservation Description: View looking southeast of Old Barber Shop (#27) Photograph 29