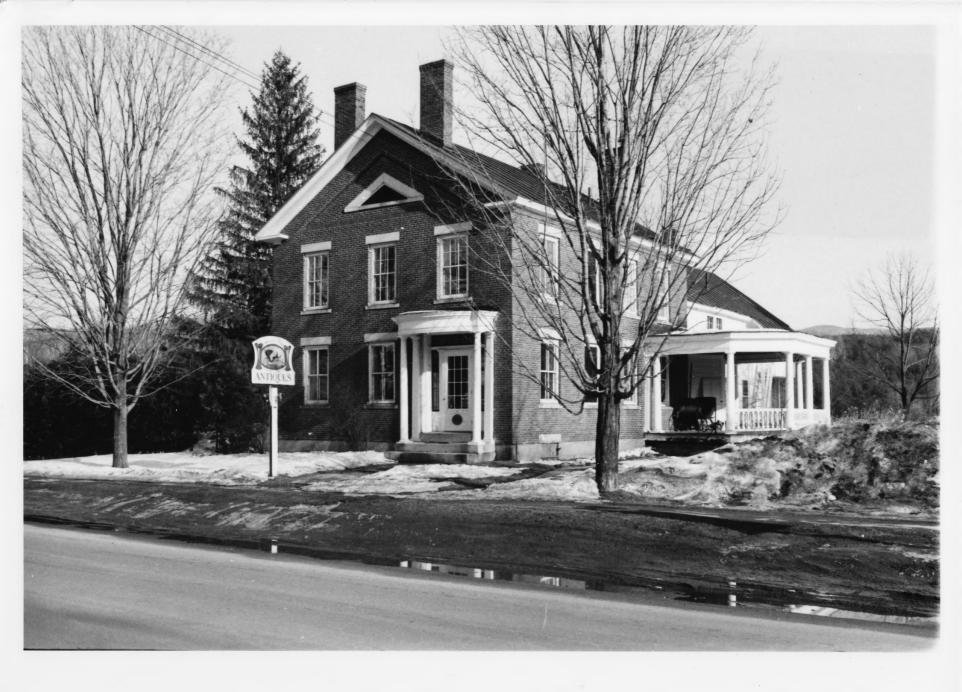

Waitsfield Village Historic District Waitsfield, Vermont Crddit: Courtney Fisher Date: November, 1982 Negative Filed at Vermont Division for Historic Preservation Description: View looking northwest of Valley Paint (#43) Photograph 34