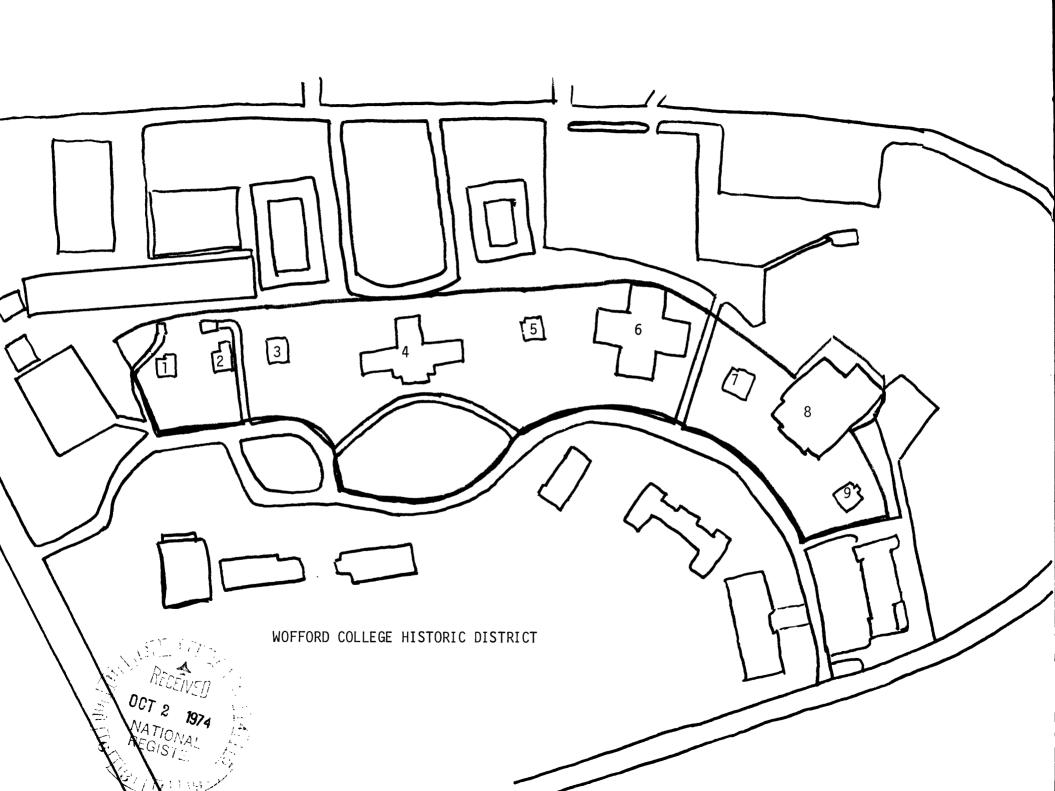

|                       |                                                                                                     | Keeper of the National Reserve          |              |  |  |  |  |

Keeper of The National Regie DEC 2 6 1974

Date

## Wofford College Historic District

- 1. Administrator's Residence
- 2. President's House
- 3. DuPre Administration Building
- 4. Main Building
- 5. Snyder House
- 6. Sandor Teszler Library
- 7. Administrator's Residence
- 8. Gymnasium
- 9. Infirmary