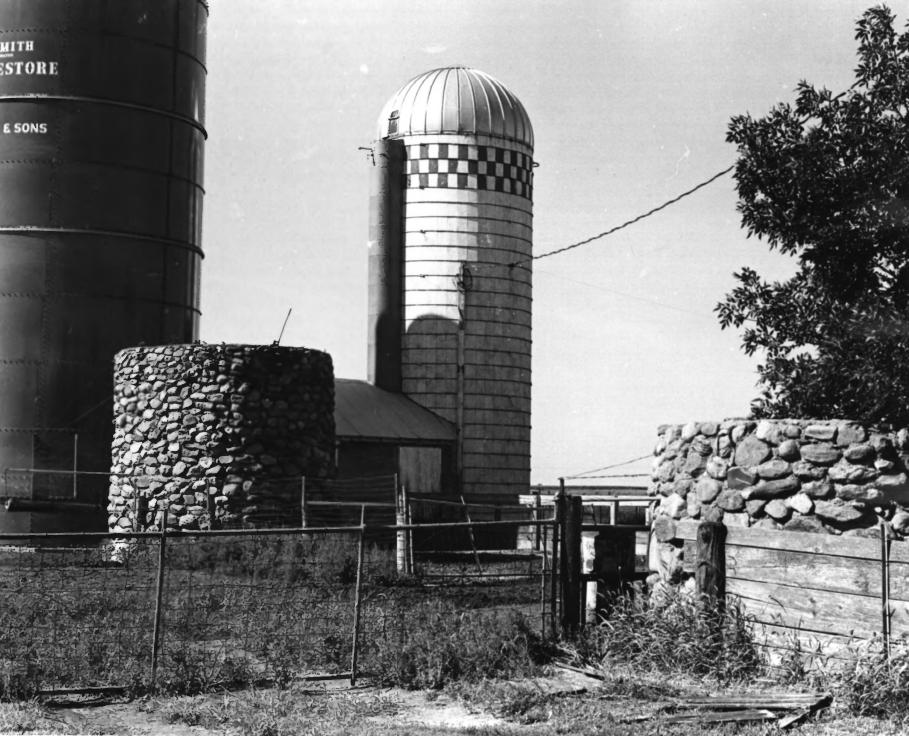

Walloch Farmstead (Silos)

Multiple Resource Area (Partial Inventory)

```
Northern & Central Townships of
 Yankton County, South Dakota
 Historical Preservation Staff
 June 1977
 Historical Preservation Center
 Camera Facing Northwest
                             OCT 1 1 1979
 Photo $199 1182
Northern & Gentral Townships of Yankton
Multiple Resource Area (Partial Inventory)
```