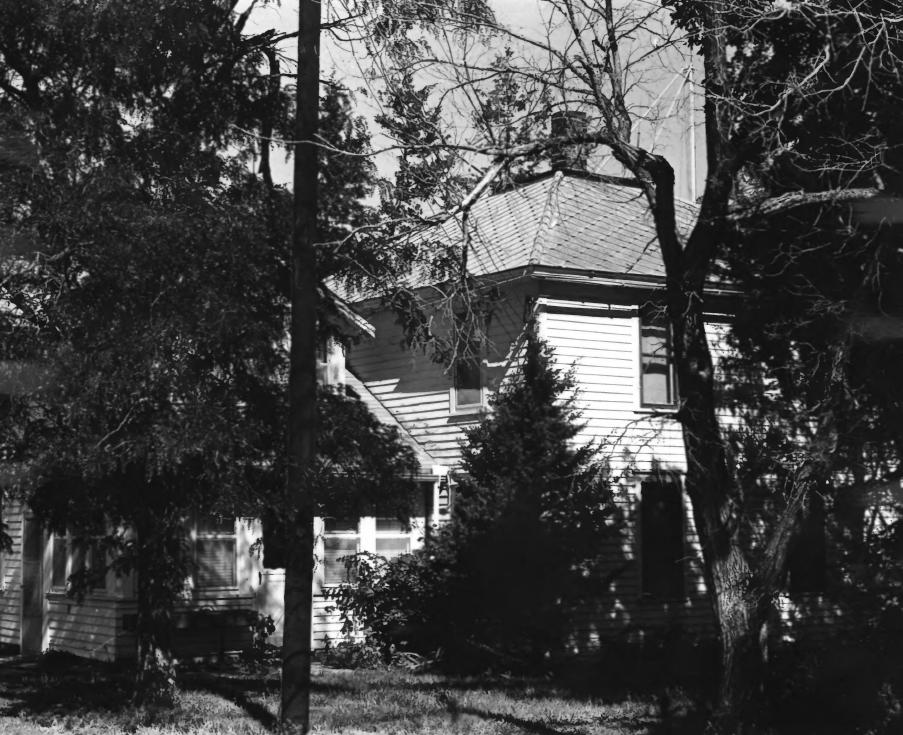

Walloch Farmstead (House) Northern & Central Townships of Yankton County, South Dakota Historical Preservation Staff June 1977 Historical Preservation Center Camera Facing Southwest

Photo MSD 04+1820

Northern & Central Townships of Yankton Multiple Resource Area (Partial Inventory)

1980

Northern & Central Townships of Yankton County, South Dakota Historical Preservation Staff June 1977 Historical Preservation Center Camera Facing Southwest Photo \* Photo Northern & Gentral Townships of Yankton