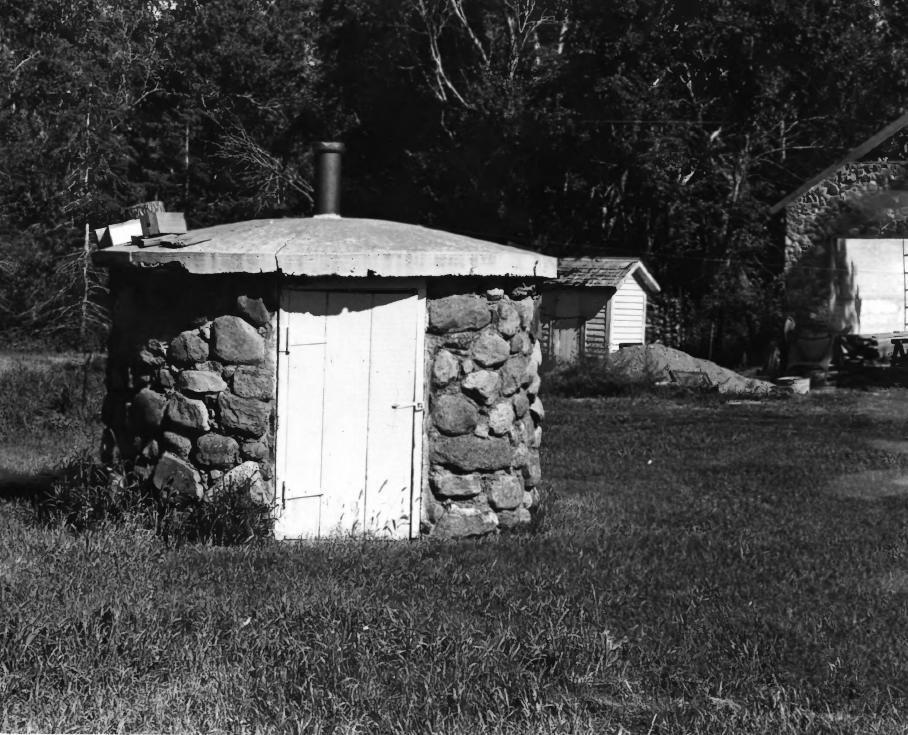

Walloch Farmstead (House) Northern & Central Townships of Yankton County, South Dakota Historical Preservation Staff June 1977 Historical Preservation Center Camera Facing Southwest

Photo MSD 04+1820

Northern & Central Townships of Yankton Multiple Resource Area (Partial Inventory)

1980



Northern & Central Townships of Yankton County, South Dakota Historical Preservation Staff June 1977 Historical Preservation Center Camera Facing Southwest Photo \* Photo Northern & Gentral Townships of Yankton

Walloch Farmstead (Silos)

Multiple Resource Area (Partial Inventory)



```
Northern & Central Townships of
 Yankton County, South Dakota
 Historical Preservation Staff
 June 1977
 Historical Preservation Center
 Camera Facing Northwest
                             OCT 1 1 1979
 Photo $199 1182
Northern & Gentral Townships of Yankton
Multiple Resource Area (Partial Inventory)
```

Walloch Farmstead (Smokehouse)