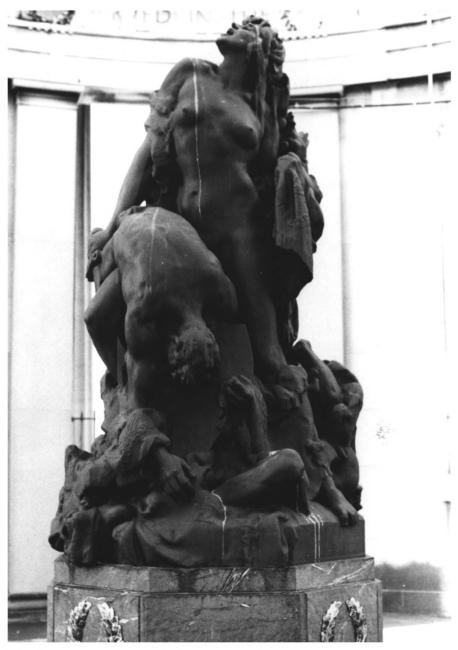

TERRY KARSCHNER
HISTORIC PRESERVATION SPECIALIS

WWI Memorial Atlantic City JUL 16 1881 Atlantic County, New Jersey Frederick A. MacMonnies sculpture. Camera facing west. 11/1980

TERRY KARSCHNER
HISTORIC PRESERVATION SPECIALIS