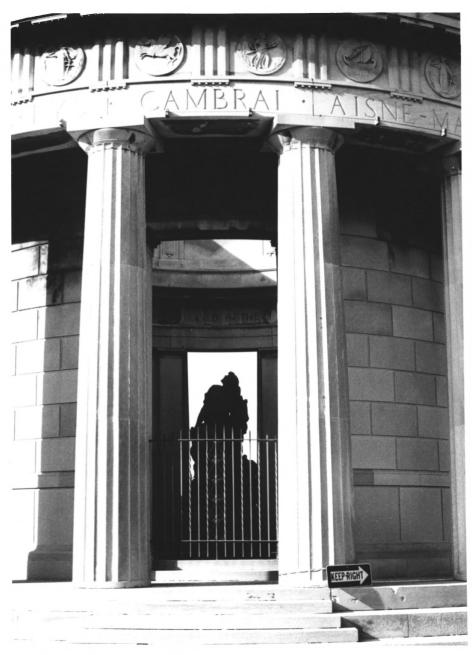

4)

WWI Memorial ALS 28 98 4 Atlantic City Atlantic County, New Jersey Camera facing west 11/1980 JUL 16 187

TERRY KARSCHNER
MISTORIC PRESERVATION SPECIALIST