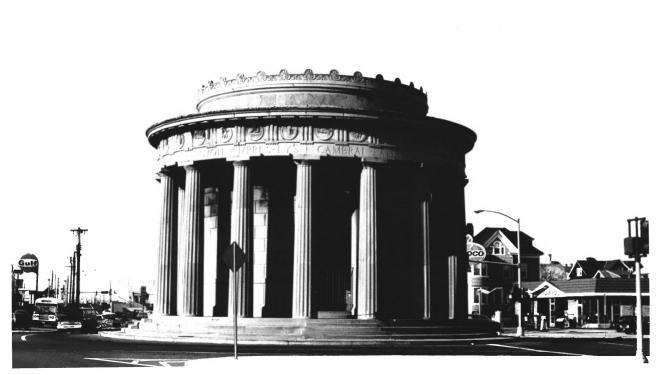

 $\widehat{\mathcal{D}}$ 

WWI Memorial
Atlantic City
Atlantic County, New Jersey
Camera facing west
11/1980

AUG 28 581

TERRY KARSCHNER
HISTORIC PRESERVATION SPECIALIST

2

WWI Memorial
Atlantic City
Atlantic County, New Jersey
Camera facing northwest
11/1980
AG 28