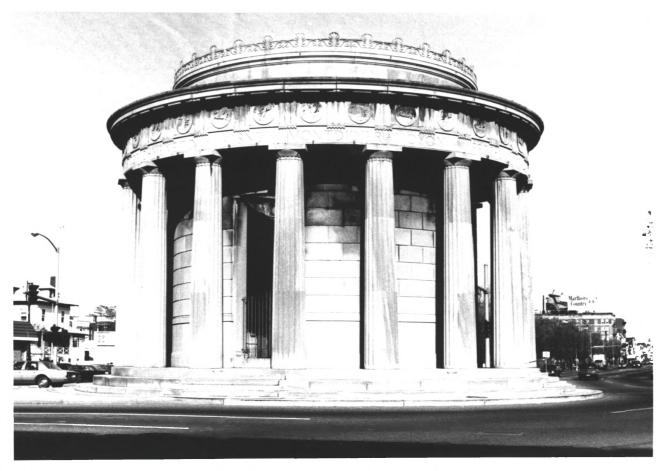

TERRY KARSCHNER
HISTORIC PRESERVATION SPECIALIS

WWI Memorial Atlantic City JUL 16 1881 Atlantic County, New Jersey Frederick A. MacMonnies sculpture. Camera facing west. 11/1980

TERRY KARSCHNER
HISTORIC PRESERVATION SPECIALIS