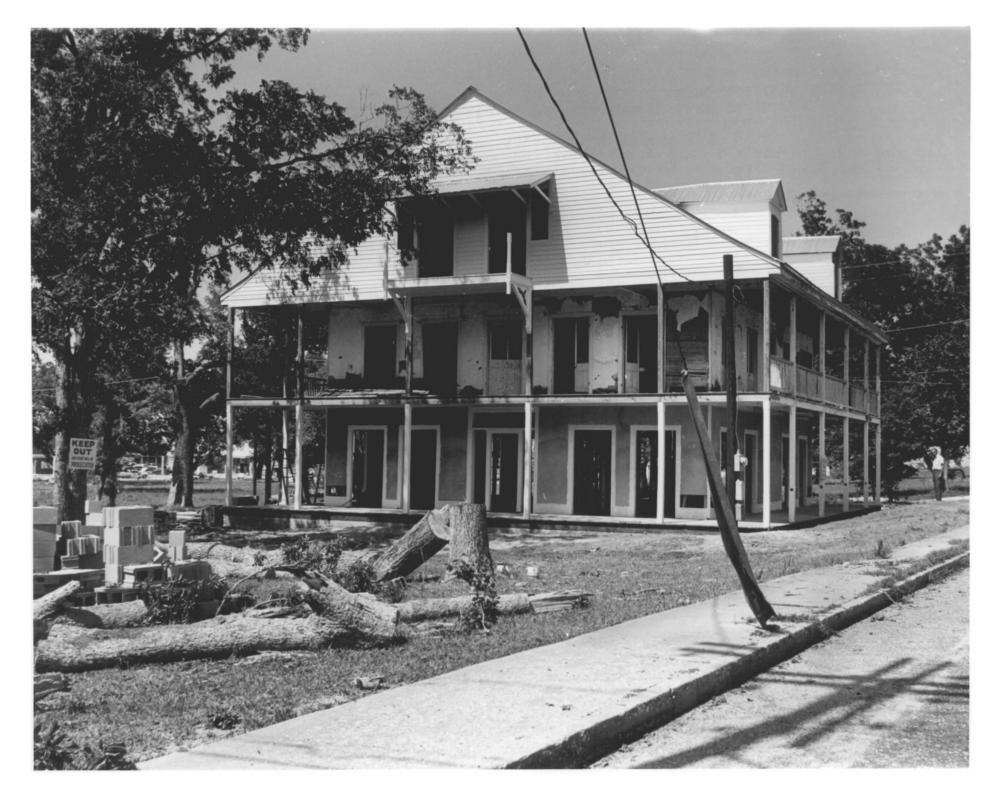

|          | UNITED STATES DEPARTMENT OF THE INTERIOR<br>NATIONAL PARK SERVICE |                                                                 |                 |          |                 | STATE<br>Mississippi |        |      |  |  |
|----------|-------------------------------------------------------------------|-----------------------------------------------------------------|-----------------|----------|-----------------|----------------------|--------|------|--|--|
|          | NATIONAL REGISTER OF HISTORIC PLACES                              |                                                                 |                 |          |                 | Harrison             |        |      |  |  |
|          | PROPERTY PHOTOGRAPH FORM                                          |                                                                 |                 |          |                 | FOR NPS USE ONLY     |        |      |  |  |
| S        |                                                                   | (Type all entries - attacl                                      | h to or enclose | with pho | tograph 8       | TIOENTRY NI          | MAR 14 | DATE |  |  |
| Z        | 1. NAME                                                           |                                                                 |                 |          | $\Delta \Sigma$ | Pro. C. X            |        |      |  |  |
| 0        | соммо                                                             | <sub>N:</sub> Magnolia Hotel                                    | •               |          | ET NO           | CLIVEU               |        |      |  |  |
|          |                                                                   | R HISTORIC:                                                     |                 |          |                 | 20 1972 -            |        |      |  |  |
| H        | 2. LOCAT                                                          | ION                                                             |                 |          |                 | 710.0015             | -      |      |  |  |
| U        | STREE                                                             | 137 Magnolia S                                                  | stroot          |          | PE RE           |                      | /      |      |  |  |
| Э        |                                                                   | TOT MAGNOTTA 2                                                  |                 |          | Ka              | The states           |        |      |  |  |
| R        |                                                                   | Biloxi                                                          |                 |          | The             | VIETTE               |        | 1    |  |  |
| <b>-</b> | STATE                                                             |                                                                 |                 | CODE     | COUN TY:        |                      |        | CODE |  |  |
| S        |                                                                   | Mississippi                                                     | 39530           | 28       | 1               | Harrison             |        | 047  |  |  |
| Z        | Z 3. PHOTO REFERENCE                                              |                                                                 |                 |          |                 |                      |        |      |  |  |
|          | PHOTO CREDIT: RONALD W. Miller                                    |                                                                 |                 |          |                 |                      |        |      |  |  |
|          | date of photo: July, 1972                                         |                                                                 |                 |          |                 |                      |        |      |  |  |
| ш        | NEGATIVE FILED AT: Mississippi Department of Archives and History |                                                                 |                 |          |                 |                      |        |      |  |  |
| ш        | P. O. Box 571, Jackson, Mississippi 39205<br>4 IDENTIFICATION     |                                                                 |                 |          |                 |                      |        |      |  |  |
| S        |                                                                   | RIBE VIEW, DIRECTION, ET                                        | c.              |          |                 |                      |        |      |  |  |
|          | Vie                                                               | View from the east northeast of the east (formerly south) front |                 |          |                 |                      |        |      |  |  |
|          |                                                                   | elevation and of the north (formerly east) side elevation.      |                 |          |                 |                      |        |      |  |  |
|          |                                                                   |                                                                 |                 |          | -               | -                    |        |      |  |  |
|          |                                                                   |                                                                 |                 |          |                 |                      |        |      |  |  |
|          |                                                                   |                                                                 |                 |          |                 |                      |        |      |  |  |