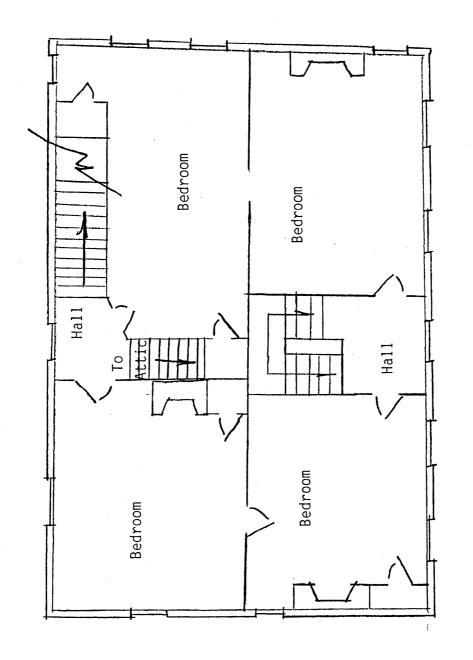

The interior is a basic four room plan with a center hall between the front two rooms. Each room has a fireplace with a wood mantel, except one second floor bedroom. The front parlor fireplace has a painted metal mantel. There is both a front and rear staircase with decorative trim along the run. All the interior woodwork seems to be intact with six panel doors, baseboards, door and window trim, including wood panels under the windows. The rear stairs leads to an angled landing with another set of stairs leading to the open third floor. This space has sloped ceilings on the two long ends and paired windows in the gables. A door leads to storage along the rear wall and access to the roof. The basement has three finished rooms, two rooms having stone walls, and the one rear room having concrete block. The basement is not excavated under the southwest corner.

Camera looking East

Fischer-Lasch Farmhouse 100 Waddles Run Road Wheeling, WV Ohio Co.

Drawing Not to Scale

Front/North Facade

Second Floor Plan

Fischer-Lasch Farmhouse 100 Waddles Run Road Wheeling, WV Ohio Co.