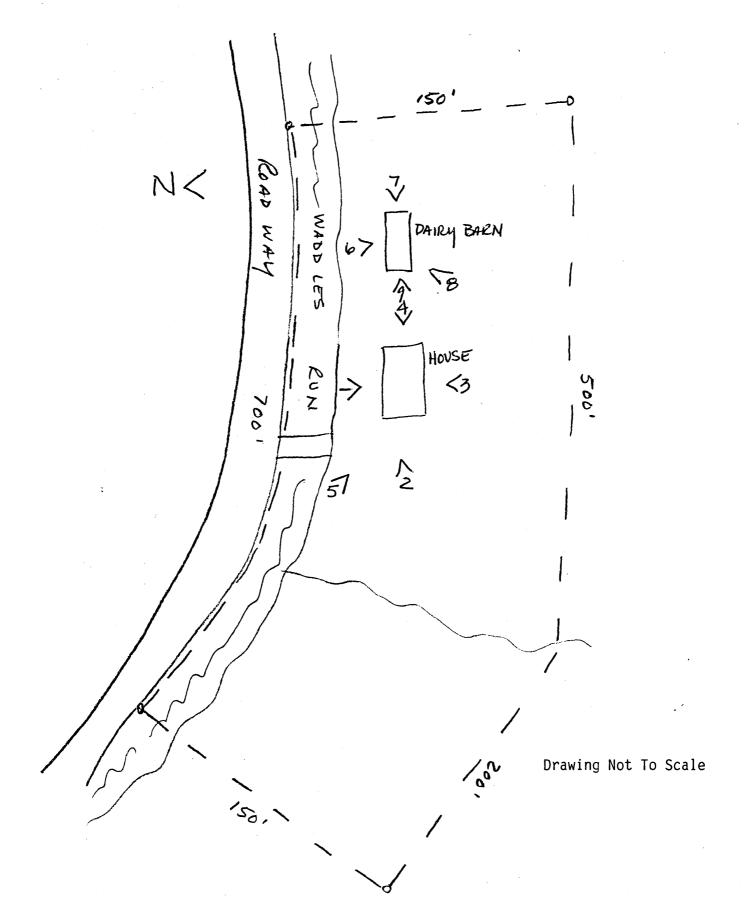

#### BOUNDARY DESCRIPTION:

Begin at a point on Waddles Run Road at the northwest property line, thence east along Waddles Run Road for approximately 650 feet to the northeast corner of the property; thence south along the east boundary for approximately 150 feet to the southeast corner of the property; then west along the south property line for 700 feet crossing a small run and curving slightly to the north to the southwest corner of the property; thence north for approximately 150 feet to the beginning.

#### BOUNDARY JUSTIFICATION:

The boundaries include the house and dairy building historically associated with the property.

United States Department of the Interior National Park Service

Drawing Not to Scale

Front/North Facade

Fischer-Lasch Farmhouse 100 Waddles Run Road Wheeling, WV Ohio Co.