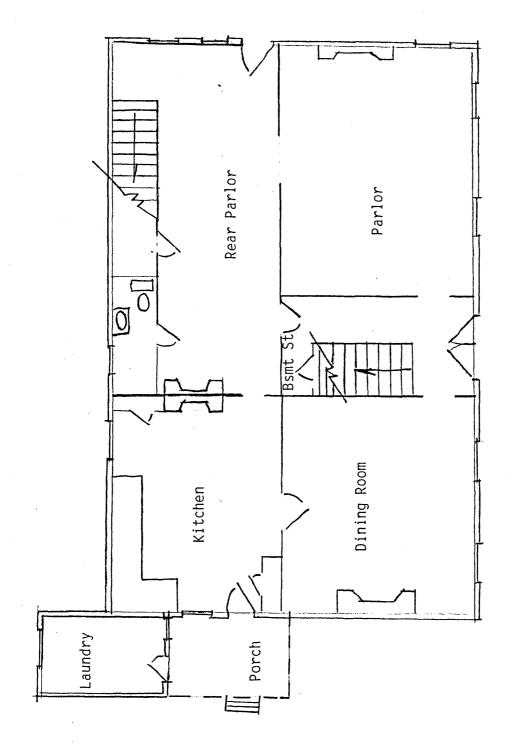

### NATIONAL REGISTER OF HISTORIC PLACES CONTINUATION SHEET

FISCHER - LASCH FARMHOUSE, WADDLES RUN ROAD, OF TO CONTINUAL PARKETS FREE INTA

The Fischer - Lasch Farmhouse is located off Waddles Run Road in Ohio County, outside the Wheeling city limits. The property consists of a contributing 1884 farmhouse and a noncontributing 1948 dairy building. A wood plank bridge takes you across the run to the house situated on a slight bluff. The red brick Italianate house is two and a half stories high and five bays across the front. The form of the house is that of an I-house. The brick is a running bond across the front facade, and English bond, with seven stretcher rows per header row, on the two sides and rear. The brick is said to have been made on the property. There is a stone foundation, with dressed block and a slight water table on the front facade. The gable roof is composed of seamed metal.

The front or north facade has a center recessed entry with double doors and plain glass transom above. The wood moulding around the doors has panels on the recessed doorway. and a projecting entablature on the lintel. The windows on the house are 2/2 lights with double-hung openings, and have stone lintels and sills. There are two windows to each side of the doorway and five across the second story. The home has a deep decorative entablature with paired brackets. The basement level has four windows across the front.

On the west facade there is an entrance door on the first floor with three windows on each floor, and two in the gable end. The gable ends of the house also have the decorative entablature, and eave returns. The east facade has a small shed porch with side room on the rear corner. On the south facade are three bays on each floor with the center rear door being altered for a bathroom window.

The interior is a basic four room plan with a center hall between the front two rooms. Each room has a fireplace with a wood mantel, except one second floor bedroom. The front parlor fireplace has a painted metal mantel. There is both a front and rear staircase with decorative trim along the run. All the interior woodwork seems to be intact with six panel doors, baseboards, door and window trim, including wood panels under the windows. The rear stairs leads to an angled landing with another set of stairs leading to the open third floor. This space has sloped ceilings on the two long ends and paired windows in the gables. A door leads to storage along the rear wall and access to the roof. The basement has three finished rooms, two rooms having stone walls, and the one rear room having concrete block. The basement is not excavated under the southwest corner.

Camera looking East

Fischer-Lasch Farmhouse 100 Waddles Run Road Wheeling, WV Ohio Co.

Drawing Not to Scale

Front/North Facade

Second Floor Plan

Fischer-Lasch Farmhouse 100 Waddles Run Road Wheeling, WV Ohio Co.