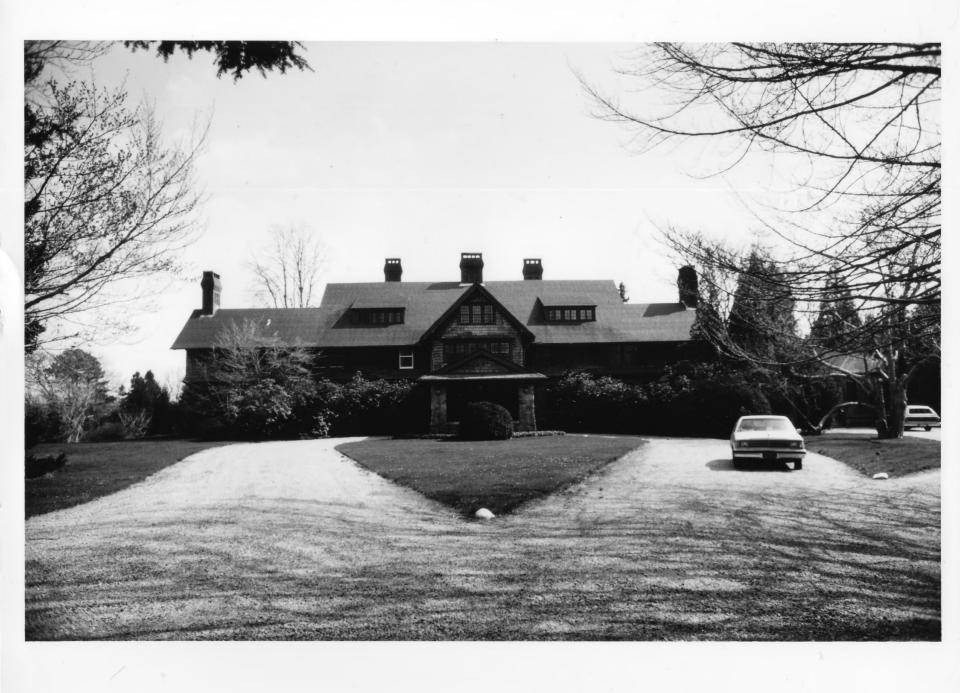

F<sub>igure 21</sub>

Shadow Farm Kingstown Road, S. Kingstown, RI Photographer: William Shopsin 1979 Negative: The Newport Collaborative 14 Pelham Street Newport, RI Silver Lake from Shadow Farm

Shadow Farm Kingstown Road, S. Kingstown, RI Photographer: William Shopsin 1979 Negative: The Newport Collaborative 14 Pelham Street Newport, RI Main house, entrance front