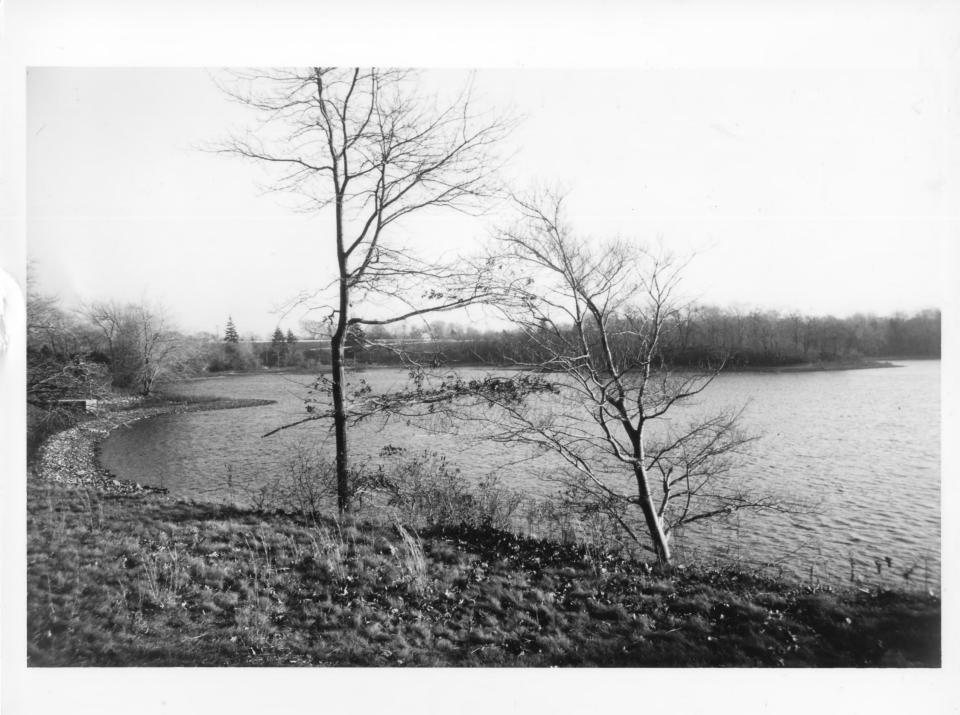

F<sub>igure 21</sub>

Shadow Farm Kingstown Road, S. Kingstown, RI Photographer: William Shopsin 1979 Negative: The Newport Collaborative 14 Pelham Street Newport, RI Silver Lake from Shadow Farm

Shadow Farm Kingstown Road, S. Kingstown, RI Photographer: William Shopsin 1979 Negative: The Newport Collaborative 14 Pelham Street Newport, RI Main house, entrance front