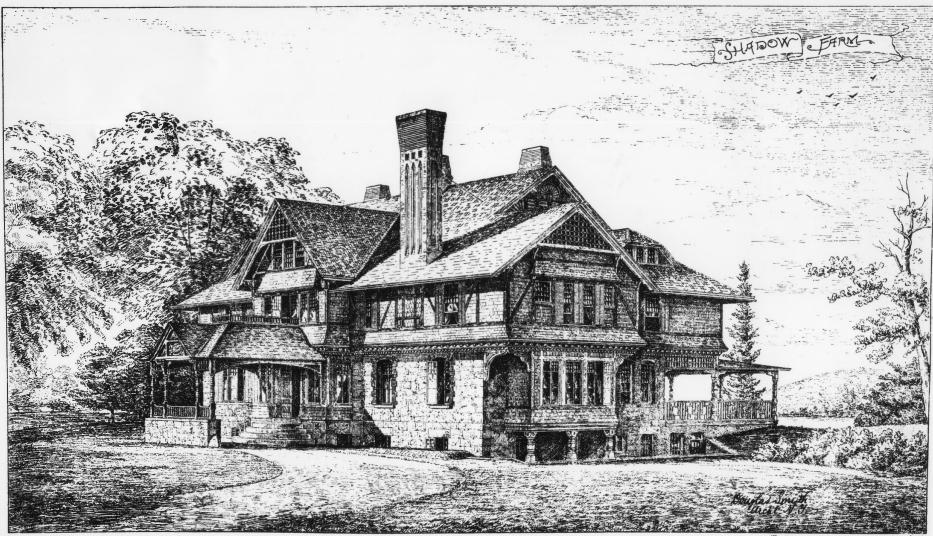

he Heliotype Printing Co. 21 Tremont St. Boston

Shadow Farm South Kingstown, Rhode Island

Rendering: American Architect & Building News, April 19, 1884.

Shadow Farm Kingstown Road, S. Kingstown, RI Photographer: William Shopsin 1979 Negative: The Newport Collaborative 14 Pelham Street Newport, RI Main house from the southeast