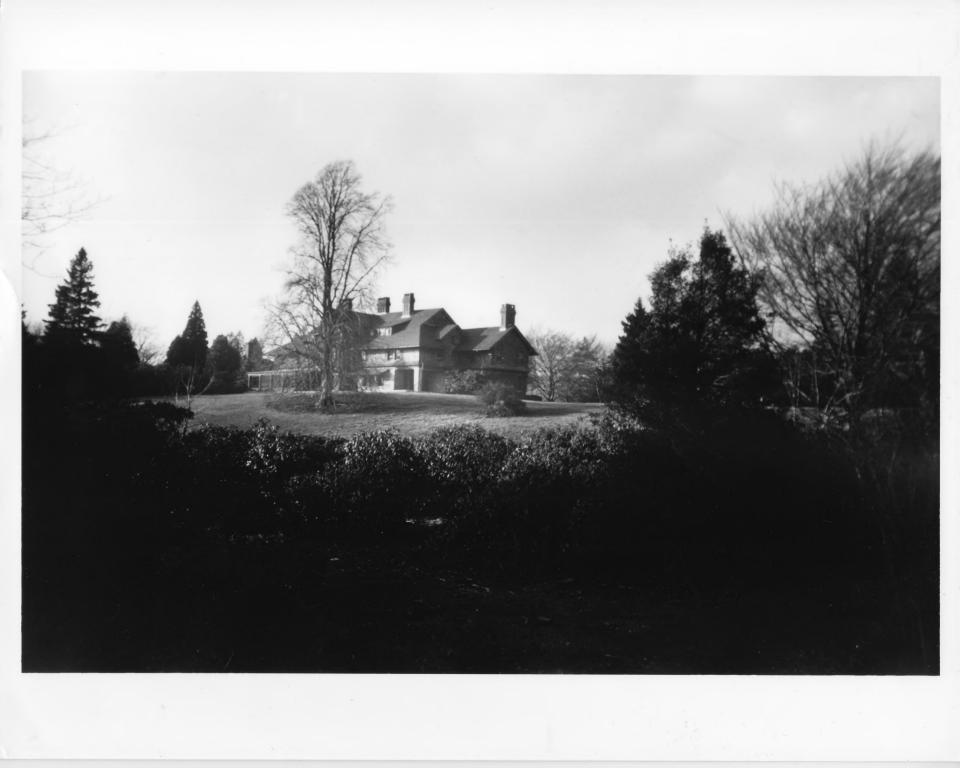

he Heliotype Printing Co. 21 Tremont St. Boston

Shadow Farm South Kingstown, Rhode Island

Rendering: American Architect & Building News, April 19, 1884.

Shadow Farm Kingstown Road, S. Kingstown, RI Photographer: William Shopsin 1979 Negative: The Newport Collaborative 14 Pelham Street Newport, RI Main house from the southeast