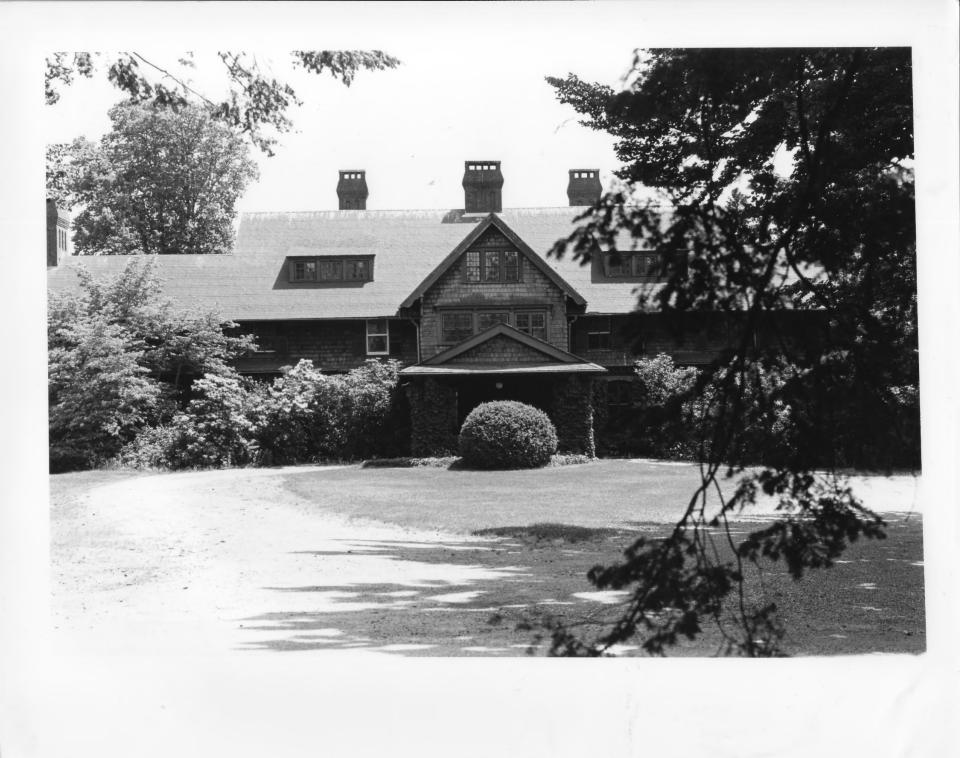

he Heliotype Printing Co. 21 Tremont St. Boston

Shadow Farm South Kingstown, Rhode Island

Rendering: American Architect & Building News, April 19, 1884.

Shadow Farm Kingstown Road, S. Kingstown, RI Photographer: William Shopsin 1979 Negative: The Newport Collaborative 14 Pelham Street Newport, RI Main house from the southeast