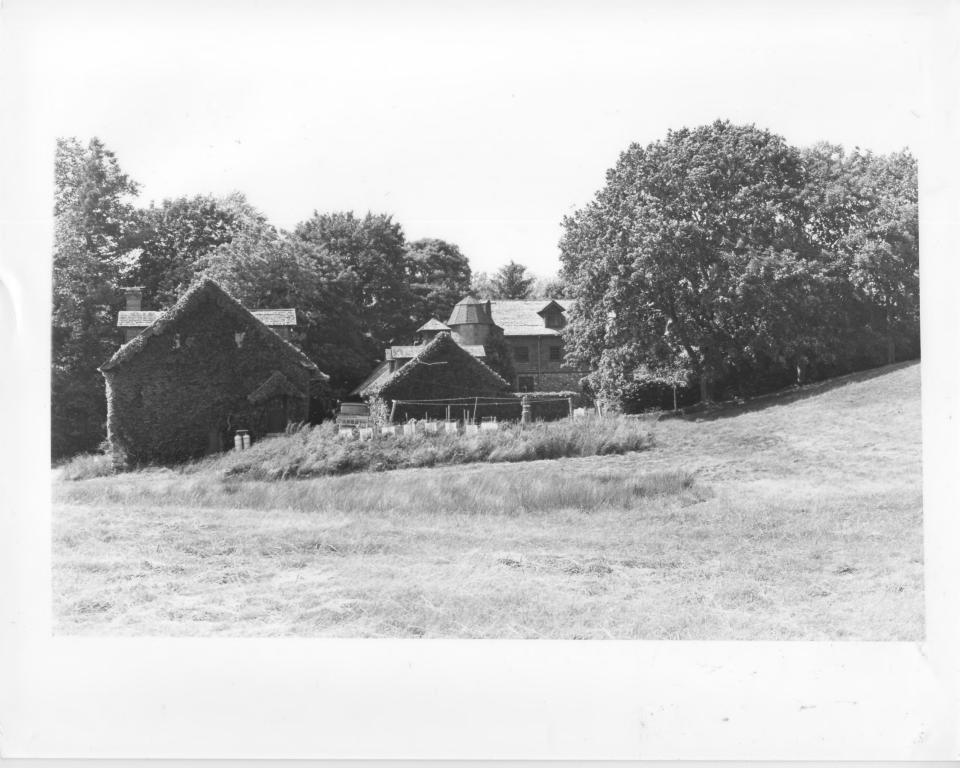

## Shadow Farm

Kingstown Road, S. Kingstown, RI Photographer: William Shopsin 1979 Negative: The Newport Collaborative 14 Pelham Street Newport, RI Outbuilding complex from the north

Shadow Farm Kingstown Road, S. Kingstown, RI Photographer: William Shopsin 1979 Negative: The Newport Collaborative 14 Pelham Street Newport, RI Outbuilding complex from the south