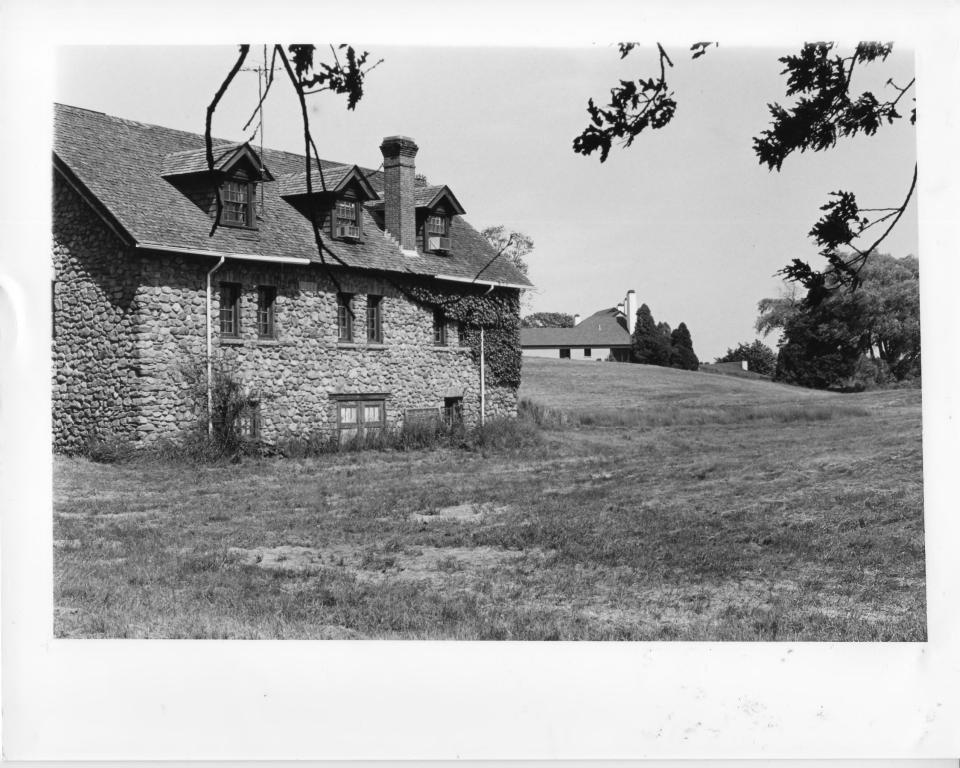

View: Main house, from front drive.

Photo #2

5/7/85

Photographer: John Grosvenor Date: June, 1985 Negative filed at: The Newport Collaborative 14 Pelham Street Newport, RI 02840

View: Main house, from lake shore to rear elevation.