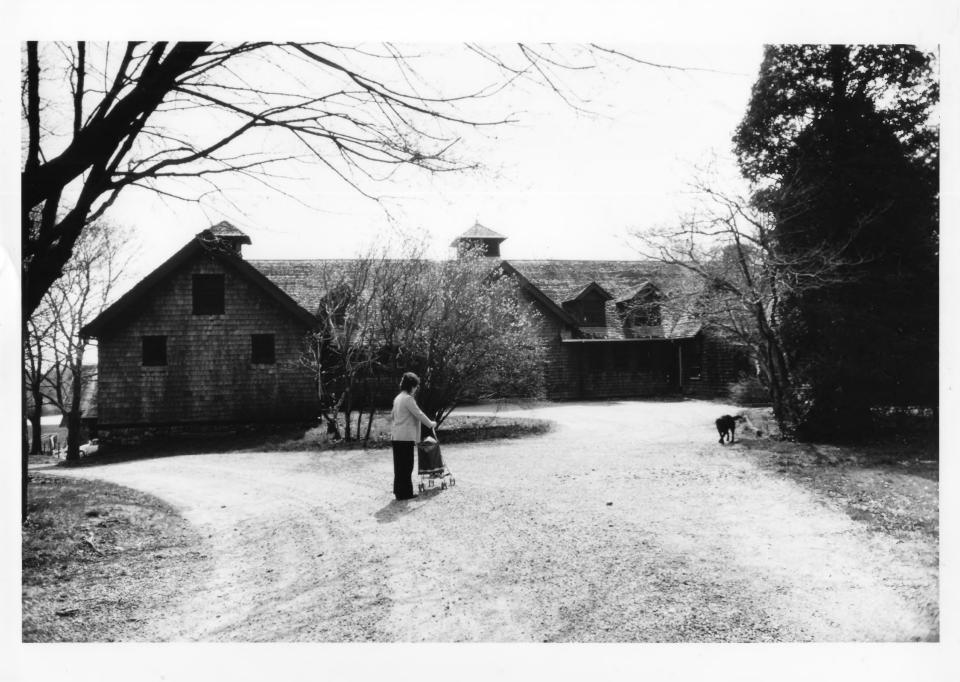

## Shadow Farm

Kingstown Road, S. Kingstown, RI Photographer: William Shopsin 1979 Negative: The Newport Collaborative 14 Pelham Street Newport, RI Outbuilding complex from the north

Shadow Farm Kingstown Road, S. Kingstown, RI Photographer: William Shopsin 1979 Negative: The Newport Collaborative 14 Pelham Street Newport, RI Outbuilding complex from the south