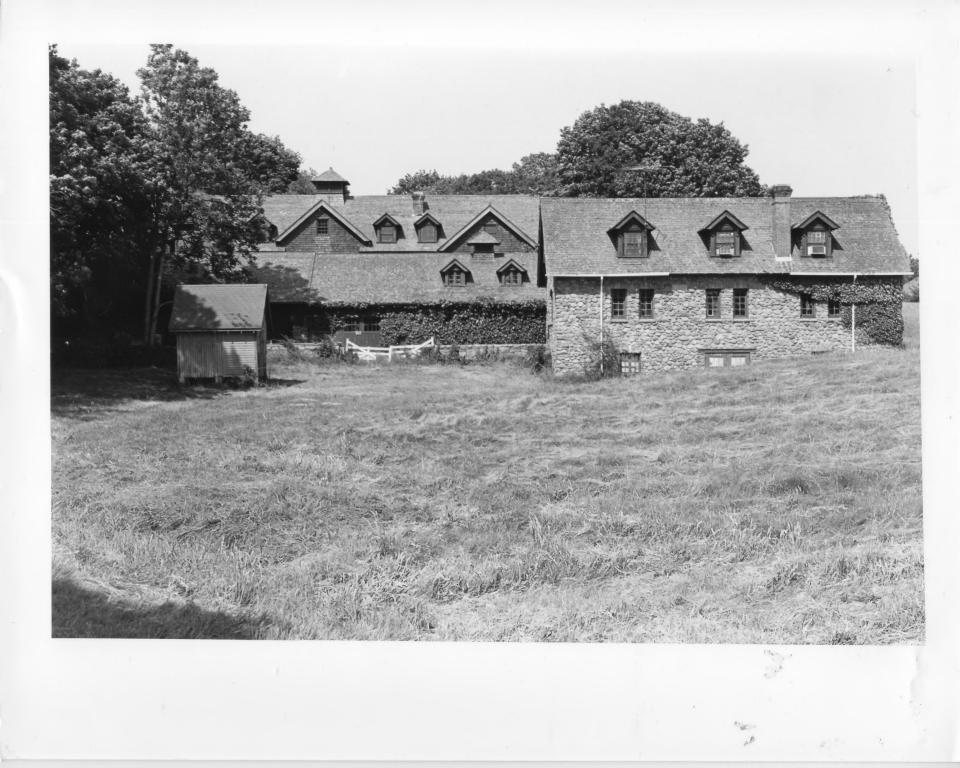

he Heliotype Printing Co. 21 Tremont St. Boston

Shadow Farm South Kingstown, Rhode Island

Rendering: American Architect & Building News, April 19, 1884.

Shadow Farm Kingstown Road, S. Kingstown, RI Photographer: William Shopsin 1979 Negative: The Newport Collaborative 14 Pelham Street Newport, RI Main house from the southeast