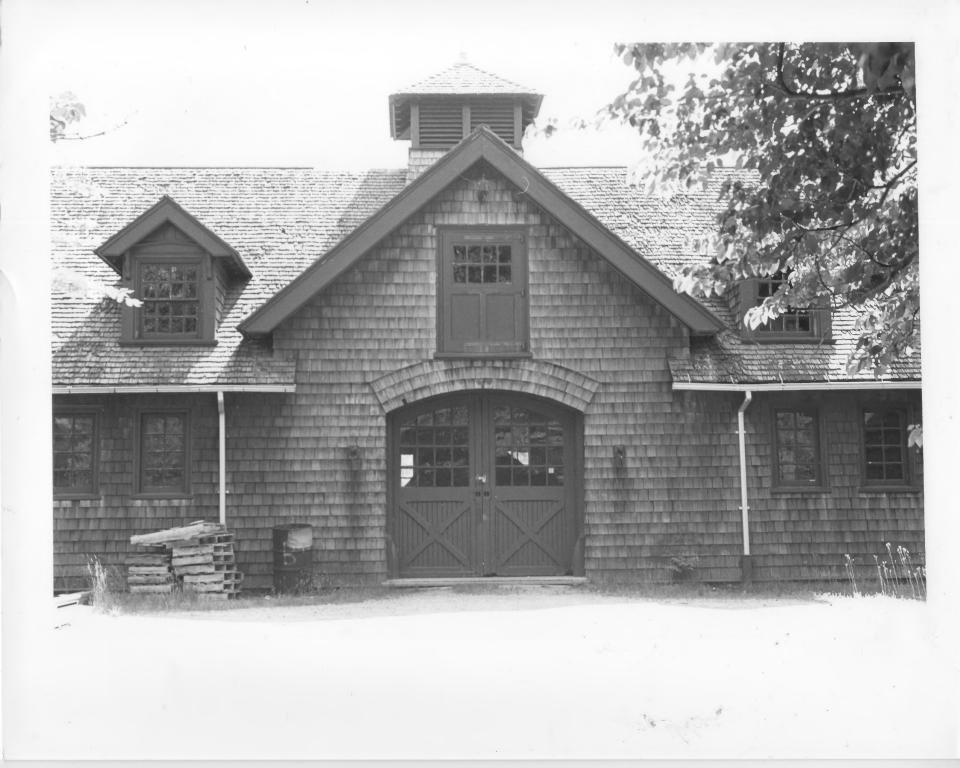

Photographer: John Grosvenor Date: June, 1985 Negative filed at: The Newport Collaborative 14 Pelham Street Newport, RI 02840

View: Carriage house and court.

Photo #8

8/1/85

8#

Photographer: John Grosvenor Date: June, 1985 Negative filed at: The Newport Collaborative 14 Pelham Street Newport, RI 02840

View: Barn, north elevation.

Photo #9

8/7/8)

64

Photographer: John Grosvenor Date: June, 1985 Negative filed at: The Newport Collaborative 14 Pelham Street Newport, RI 02840

View: Carriage house, west elevation.