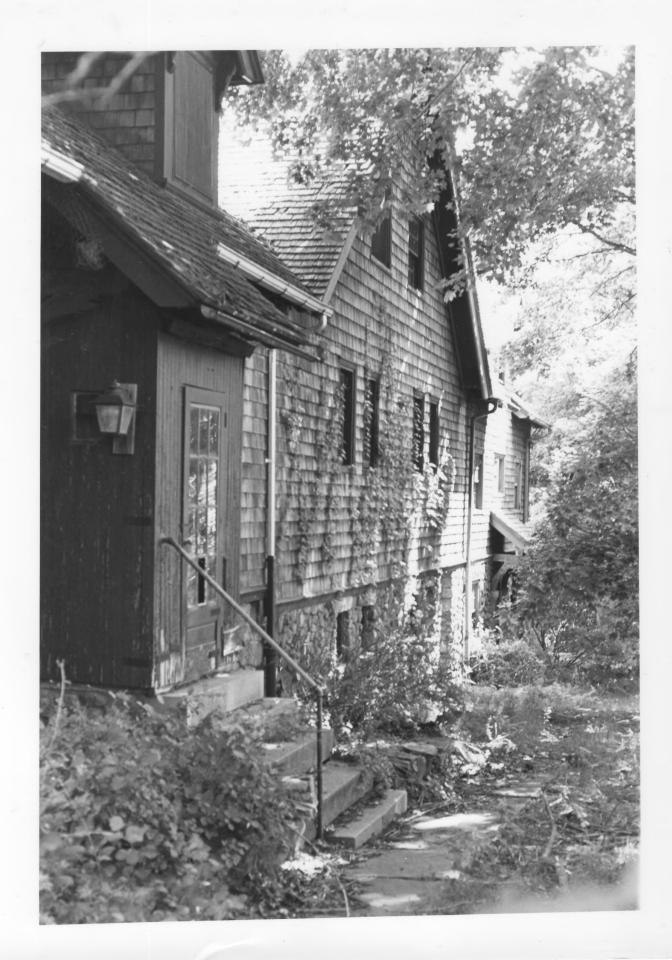

## Shadow Farm

Kingstown Road, S. Kingstown, RI Photographer: William Shopsin 1979 Negative: The Newport Collaborative 14 Pelham Street Newport, RI Outbuilding complex from the north

Shadow Farm Kingstown Road, S. Kingstown, RI Photographer: William Shopsin 1979 Negative: The Newport Collaborative 14 Pelham Street Newport, RI Outbuilding complex from the south