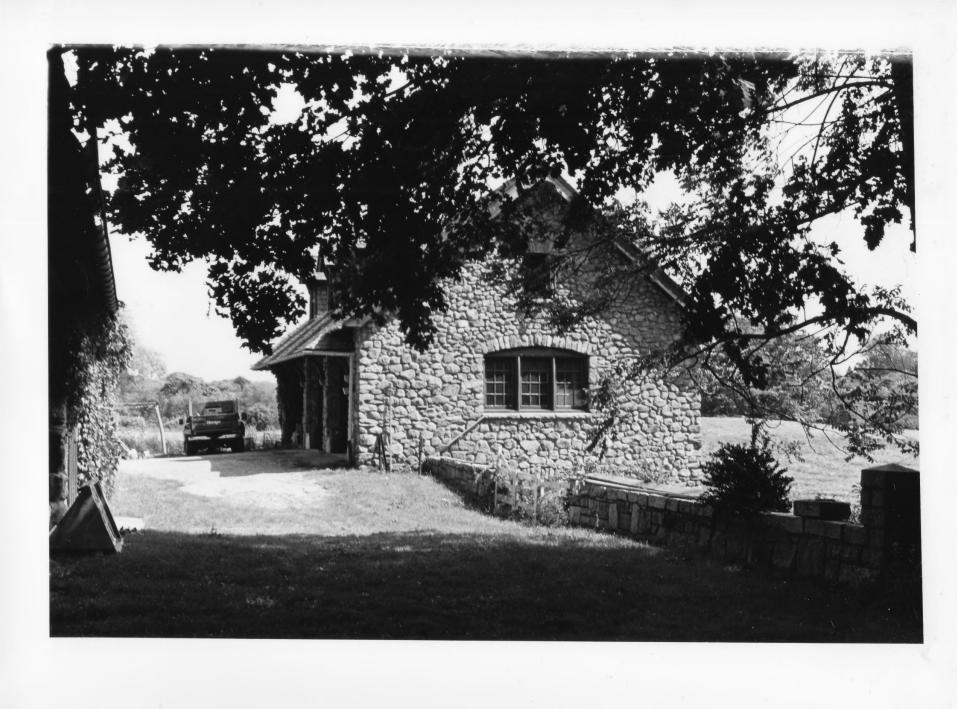

View: Main house, morning room.

Photo #5

8/710)

Photographer: John Grosvenor Date: June, 1985 Negative filed at: The Newport Collaborative 14 Pelham Street Newport, RI 02840

View: Carriage house, south elevation.

Photo #6

8/7/85

Photographer: John Grosvenor Date: June, 1985 Negative filed at: The Newport Collaborative 14 Pelham Street Newport, RI 02840

View: Courtyard between barn and carriage house.

Photo #7

5/2/85