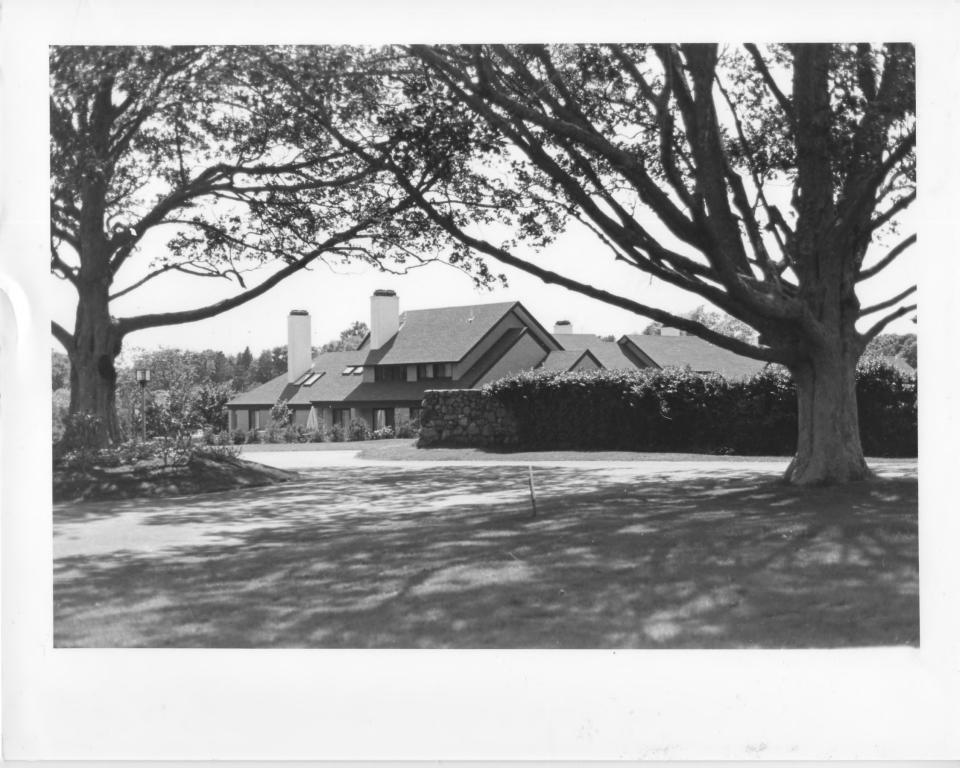

he Heliotype Printing Co. 21 Tremont St. Boston

Shadow Farm South Kingstown, Rhode Island

Rendering: American Architect & Building News, April 19, 1884.

Shadow Farm Kingstown Road, S. Kingstown, RI Photographer: William Shopsin 1979 Negative: The Newport Collaborative 14 Pelham Street Newport, RI Main house from the southeast