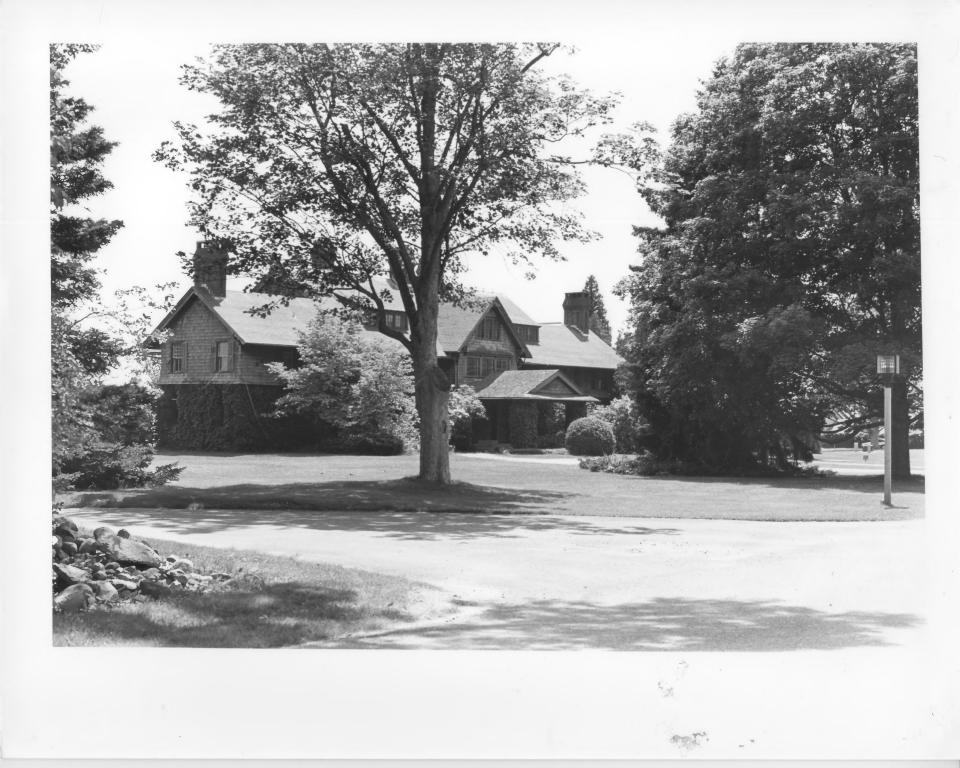

Photographer: John Grosvenor Date: June, 1985 Negative filed at: The Newport Collaborative 14 Pelham Street Newport, RI 02840

View: Main house, facade.

Photo #1

\$12185

Photographer: John Grosvenor Date: June, 1985 Negative filed at: The Newport Collaborative 14 Pelham Street Newport, RI 02840

View: Main house, from front drive.

Photo #2

5/7/85

Photographer: John Grosvenor Date: June, 1985 Negative filed at: The Newport Collaborative 14 Pelham Street Newport, RI 02840

View: Main house, from lake shore to rear elevation.