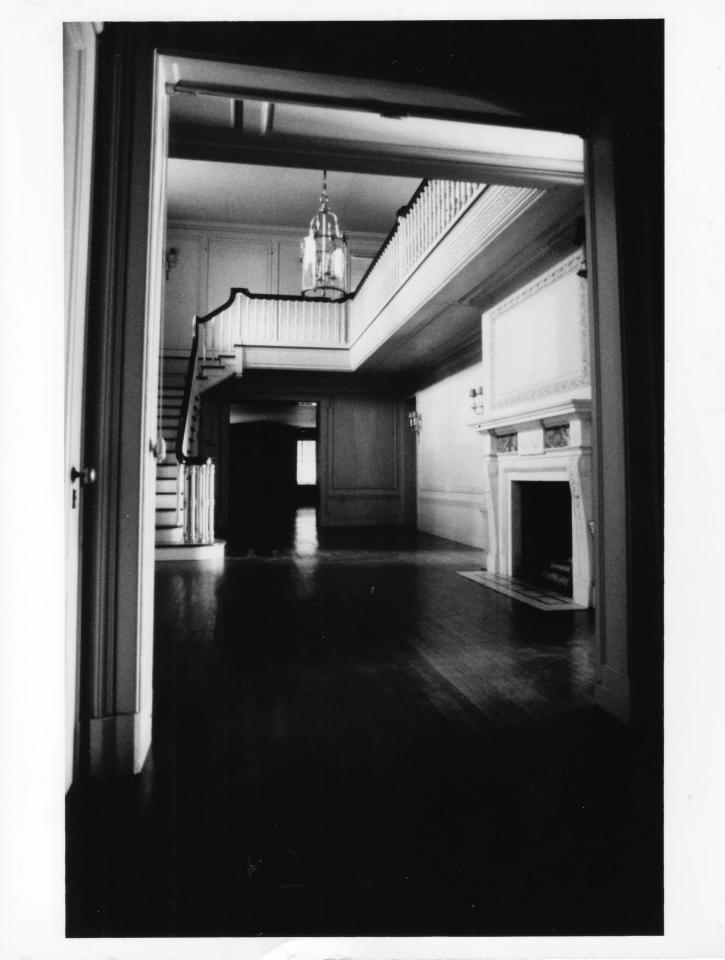

## Shadow Farm

Kingstown Road, S. Kingstown, RI Photographer: William Shopsin 1979 Negative: The Newport-Collaborative 14 Pelham Street Newport, RI Main house, entrance & stair hall