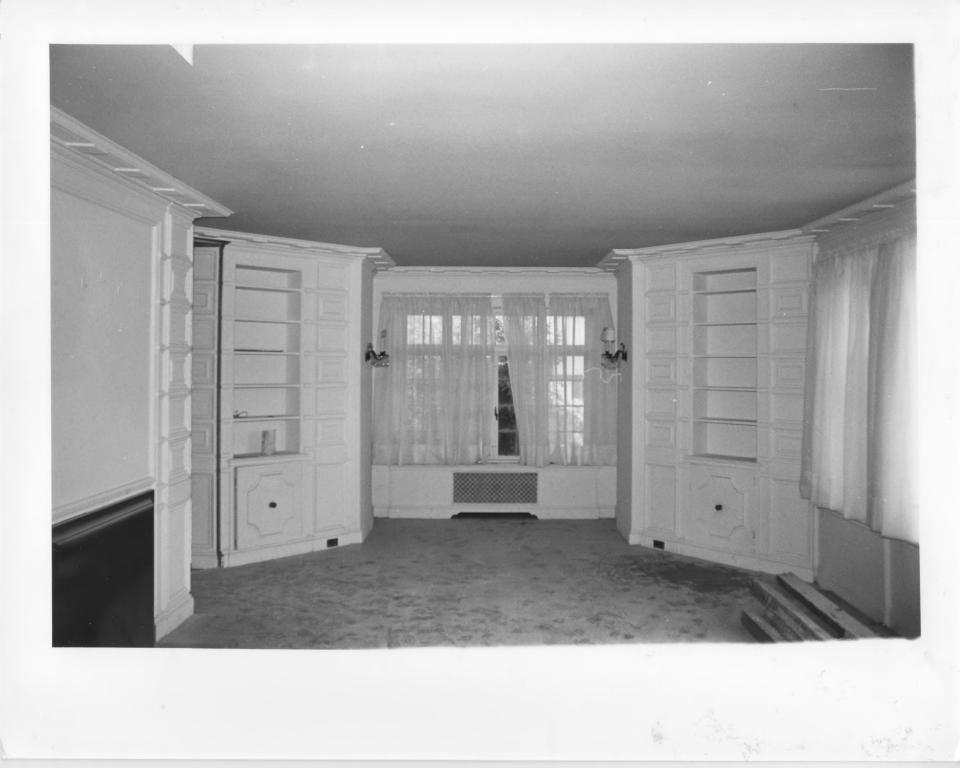

View: Main house, morning room.

Photo #5

8/710)

Photographer: John Grosvenor Date: June, 1985 Negative filed at: The Newport Collaborative 14 Pelham Street Newport, RI 02840

View: Carriage house, south elevation.