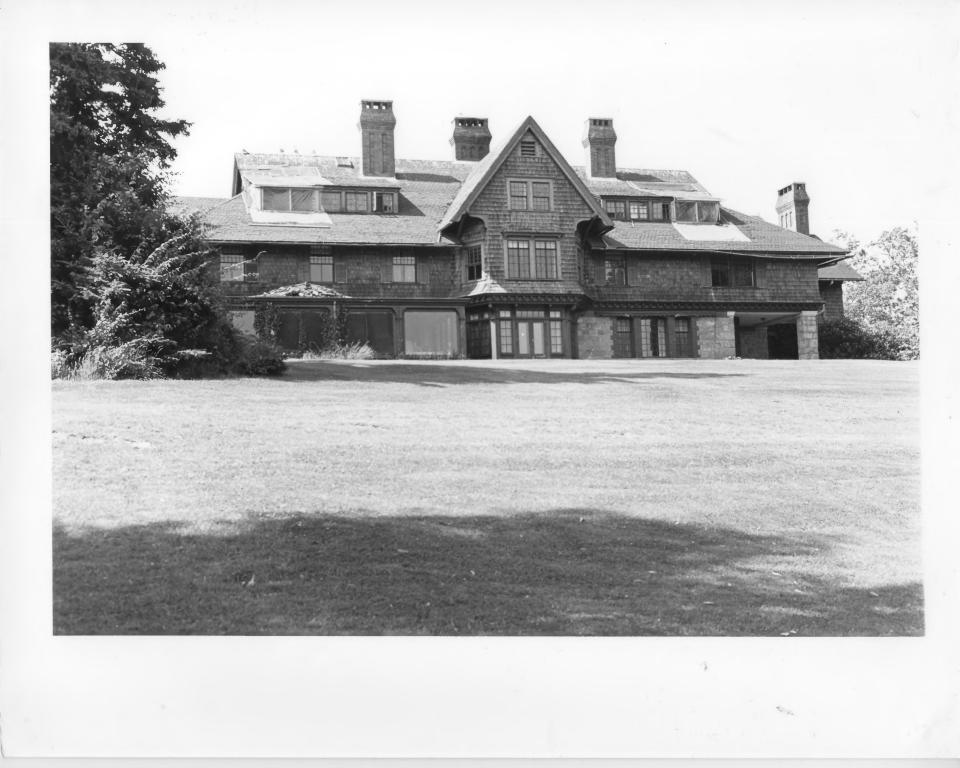

View: Main house, from front drive.

Photo #2

5/7/85

Photographer: John Grosvenor Date: June, 1985 Negative filed at: The Newport Collaborative 14 Pelham Street Newport, RI 02840

View: Main house, from lake shore to rear elevation.