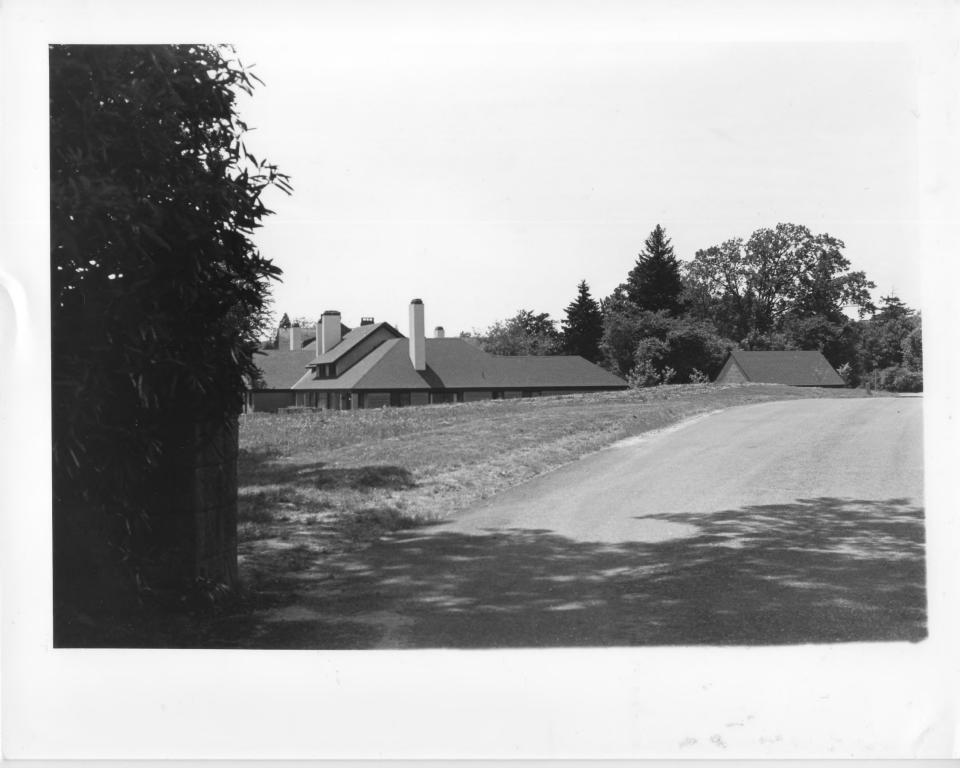

## Shadow Farm

Kingstown Road, S. Kingstown, RI Photographer: William Shopsin 1979 Negative: The Newport Collaborative 14 Pelham Street Newport, RI Outbuilding complex from the north

Shadow Farm Kingstown Road, S. Kingstown, RI Photographer: William Shopsin 1979 Negative: The Newport Collaborative 14 Pelham Street Newport, RI Outbuilding complex from the south