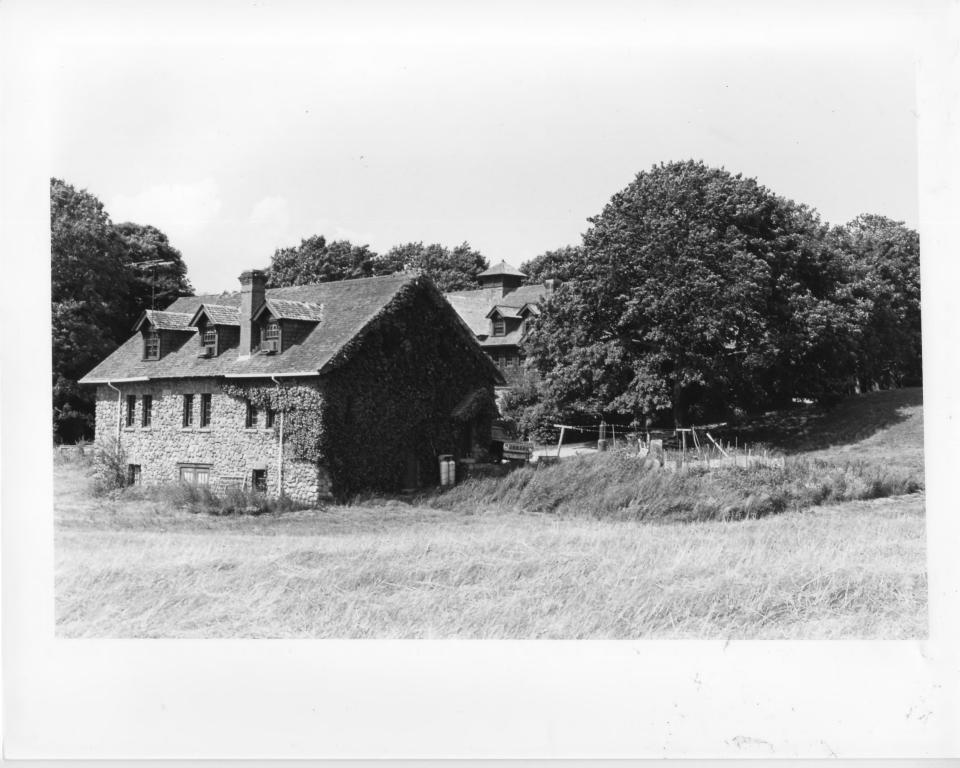

## Shadow Farm

Kingstown Road, S. Kingstown, RI Photographer: William Shopsin 1979 Negative: The Newport Collaborative 14 Pelham Street Newport, RI Outbuilding complex from the north

Shadow Farm Kingstown Road, S. Kingstown, RI Photographer: William Shopsin 1979 Negative: The Newport Collaborative 14 Pelham Street Newport, RI Outbuilding complex from the south