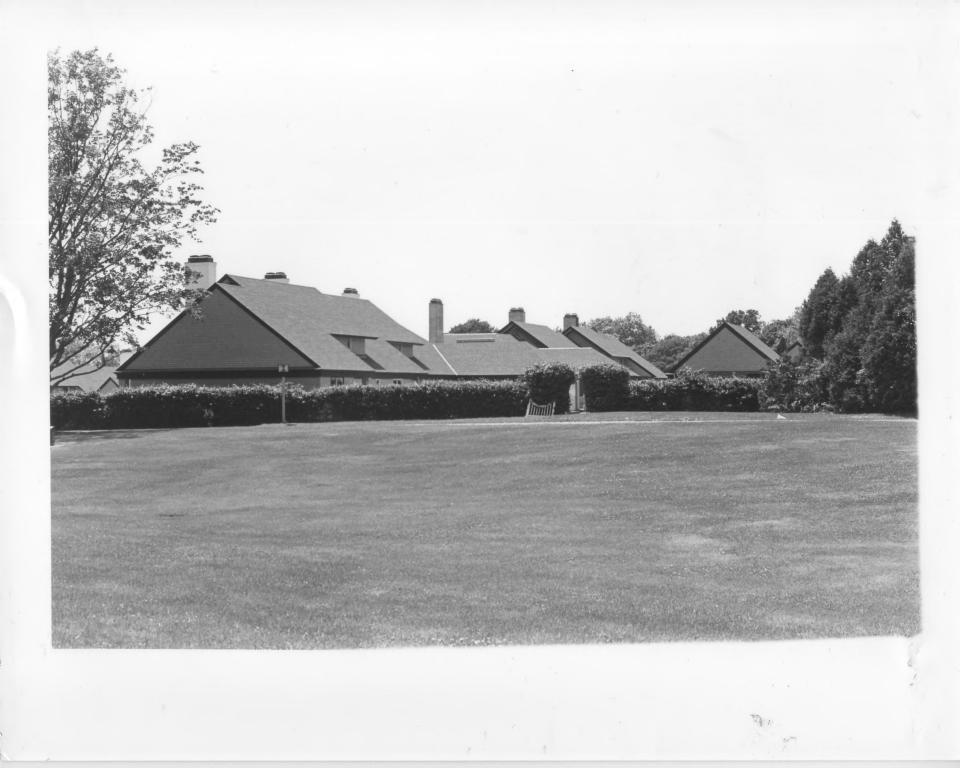

## Shadow Farm

Kingstown Road, S. Kingstown, RI Photographer: William Shopsin 1979 Negative: The Newport Collaborative 14 Pelham Street Newport, RI Outbuilding complex from the north

Shadow Farm Kingstown Road, S. Kingstown, RI Photographer: William Shopsin 1979 Negative: The Newport Collaborative 14 Pelham Street Newport, RI Outbuilding complex from the south