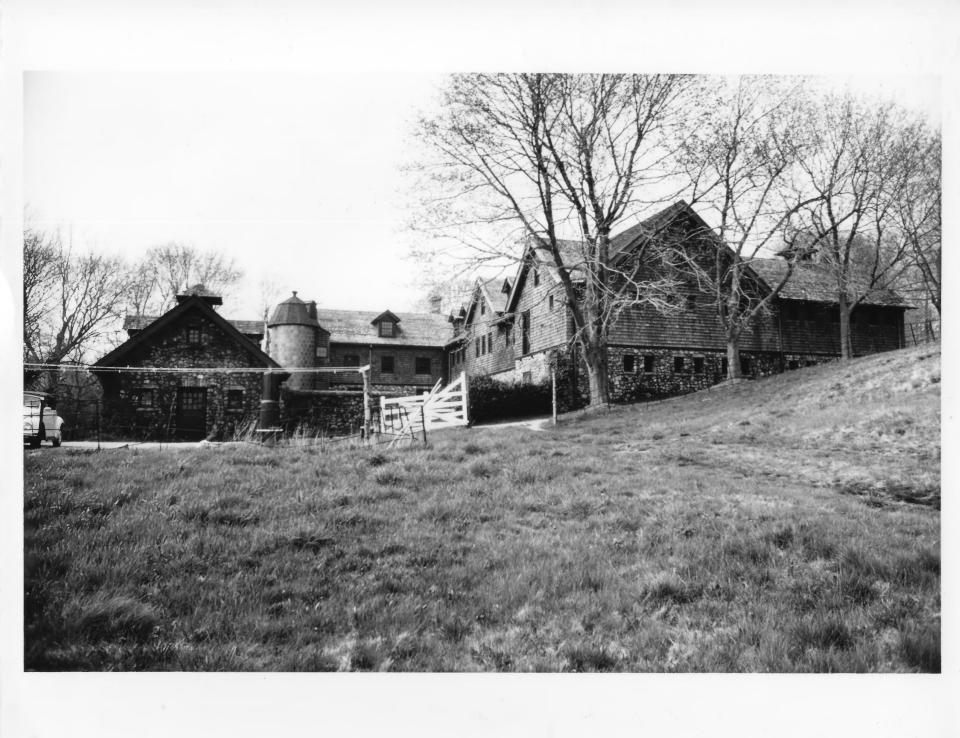

## Shadow Farm

Kingstown Road, S. Kingstown, RI Photographer: William Shopsin 1979 Negative: The Newport Collaborative 14 Pelham Street Newport, RI Outbuilding complex from the north

Shadow Farm Kingstown Road, S. Kingstown, RI Photographer: William Shopsin 1979 Negative: The Newport Collaborative 14 Pelham Street Newport, RI Outbuilding complex from the south