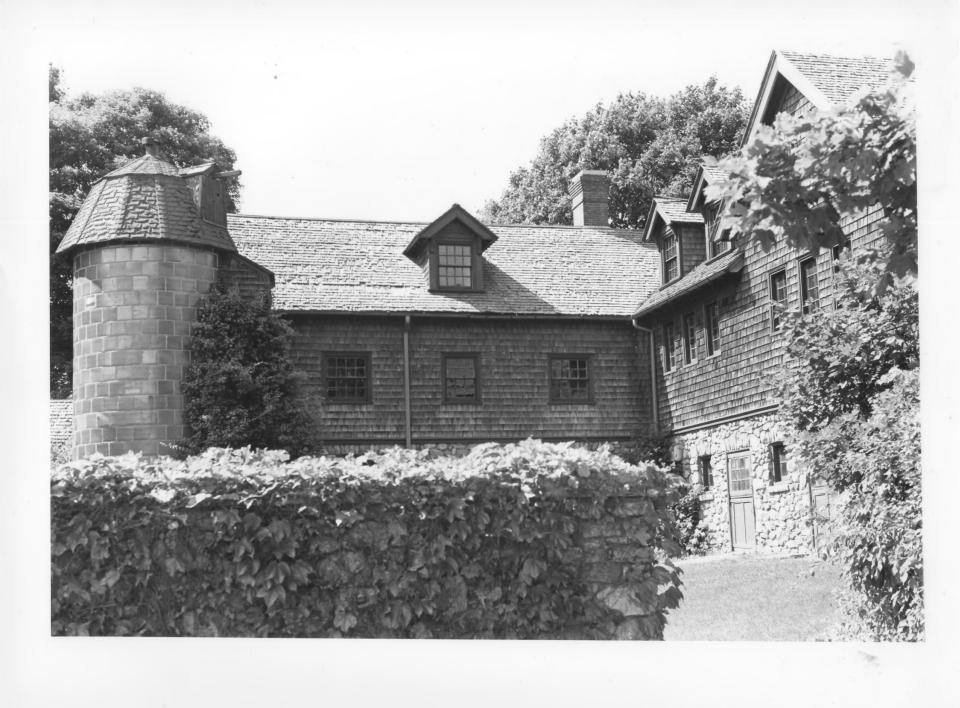

View: Barn, north elevation.

Photo #9

8/7/8)

64

Photographer: John Grosvenor Date: June, 1985 Negative filed at: The Newport Collaborative 14 Pelham Street Newport, RI 02840

View: Carriage house, west elevation.

Photo #10

2(112)2

Photographer: John Grosvenor Date: June, 1985 Negative filed at: The Newport Collaborative 14 Pelham Street Newport, RI 02840

View: Carriage house and barn, south elevation.

Photo #11

8/2/85