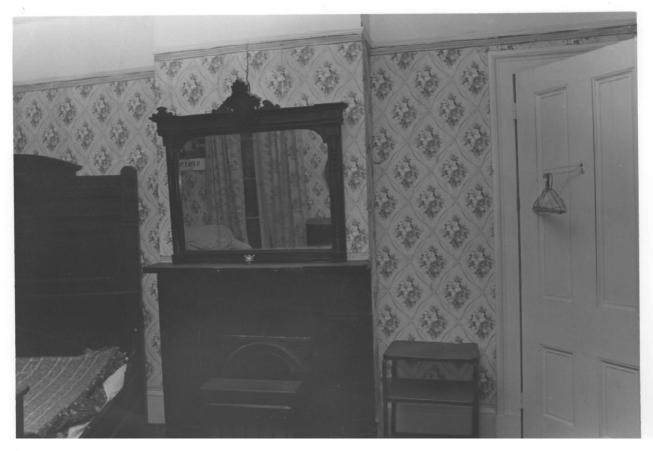

|    | UNITED STATES DEPARTMENT OF THE INTERIOR<br>NATIONAL PARK SERVICE | Louisiana                |      |
|----|-------------------------------------------------------------------|--------------------------|------|
|    | NATIONAL REGISTER OF HISTORIC PLACES                              | COUNTY<br>Orleans Parish |      |
|    | PROPERTY PHOTOGRAPH FORM                                          | FOR NPS USE ONLY         |      |
| S  | (Type all entries - attach to or enclose with photograph)         | ENTRY NUMBER             | DATE |
| z  | 1. NAME                                                           | MY 8 1973                |      |
| 0  | соммом: Turpin-Kofler- <sup>B</sup> uja house                     | TILE.                    |      |
|    | AND/OR HISTORIC: John Turpin house                                | 15110/                   |      |
| H- | 2. LOCATION                                                       | Pto 4                    |      |
| υ  | STREET AND NUMBER:                                                | AR, MELEIVED YOON        |      |
|    | 2319 Magazine Street                                              | AN 17 - E                |      |
|    | CITY OR TOWN:                                                     | No- 1973 Ed              |      |
| R  | New rleans                                                        | NATIONAL CO              |      |
| -  | STATE: CODE COUNTY                                                | EUISTER                  | CODE |
| S  | Louisiana                                                         | ans Partick              |      |
| Z  | 3. PHOTO REFERENCE                                                | L'ETTIN STATE            |      |
|    | PHOTO CREDIT: John G. Kofler                                      |                          |      |
|    | DATE OF PHOTO: Oct. 172                                           |                          |      |
| ш  | NEGATIVE FILED AT:                                                |                          |      |
| ш  | enclosed                                                          |                          |      |
| S  | 4. IDENTIFICATION                                                 |                          |      |
|    | DESCRIBE VIEW, DIRECTION, ETC.                                    |                          |      |
|    | Front bedroom, Philip Street side, vi<br>Street                   | ew toward Magazin        | e    |
|    |                                                                   |                          | 33A  |