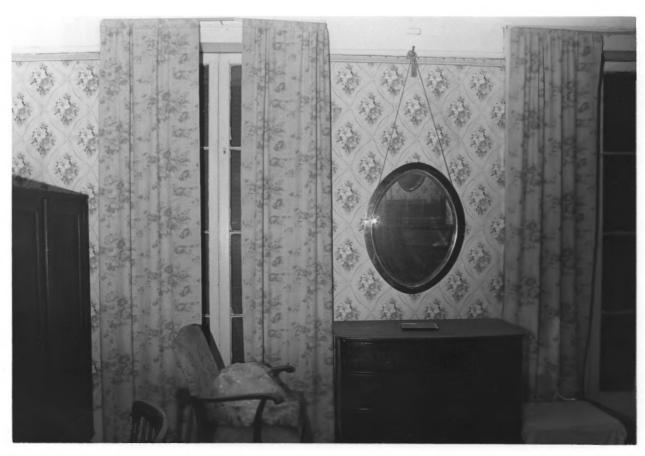

|    | UNITED STATES DEPARTMENT OF THE INTERIOR<br>NATIONAL PARK SERVICE | Louisiana                |      |
|----|-------------------------------------------------------------------|--------------------------|------|
|    | NATIONAL REGISTER OF HISTORIC PLACES                              | COUNTY<br>Orleans Parish |      |
|    | PROPERTY PHOTOGRAPH FORM                                          | FOR NPS USE ONLY         |      |
| S  | (Type all entries - attach to or enclose with photograph)         | ENTRY NUMBER             | DATE |
| z  | 1. NAME                                                           | MY 8 1973                |      |
| 0  | соммом: Turpin-Kofler- <sup>B</sup> uja house                     | TILE.                    |      |
|    | AND/OR HISTORIC: John Turpin house                                | 15110/                   |      |
| H- | 2. LOCATION                                                       | Pto 4                    |      |
| υ  | STREET AND NUMBER:                                                | AR, MELEIVED YOON        |      |
|    | 2319 Magazine Street                                              | AN 17 - E                |      |
|    | CITY OR TOWN:                                                     | No- 1973 Ed              |      |
| R  | New rleans                                                        | NATIONAL CO              |      |
| -  | STATE: CODE COUNTY                                                | EUISTER                  | CODE |
| S  | Louisiana                                                         | ans Partick              |      |
| Z  | 3. PHOTO REFERENCE                                                | L'ETTIN STATE            |      |
|    | PHOTO CREDIT: John G. Kofler                                      |                          |      |
|    | DATE OF PHOTO: Oct. 172                                           |                          |      |
| ш  | NEGATIVE FILED AT:                                                |                          |      |
| ш  | enclosed                                                          |                          |      |
| S  | 4. IDENTIFICATION                                                 |                          |      |
|    | DESCRIBE VIEW, DIRECTION, ETC.                                    |                          |      |
|    | Front bedroom, Philip Street side, vi<br>Street                   | ew toward Magazin        | e    |
|    |                                                                   |                          | 33A  |