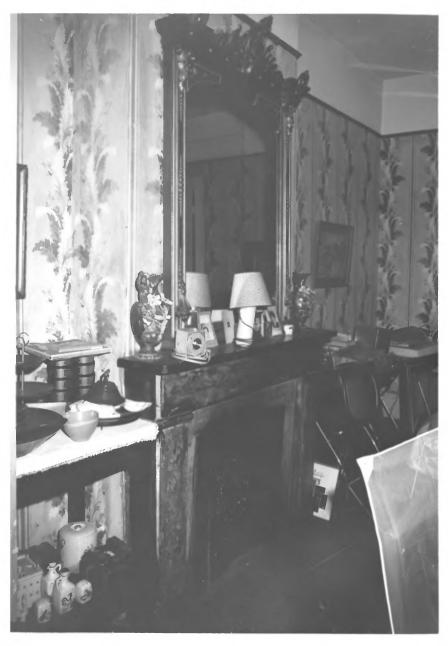

## NATIONAL REGISTER OF HISTORIC PLACES PROPERTY PHOTOGRAPH FORM

(Type all entries - attach to or enclose with photograph)

.

| 1. NAME                                                      |                                                                                                                |                                                        |
|--------------------------------------------------------------|----------------------------------------------------------------------------------------------------------------|--------------------------------------------------------|
| соммом<br>Turpin-Kofler-Buja House                           | John Turpin House                                                                                              | NUMERIC CODE (Assigned by NPS)                         |
| 2. LOCATION                                                  |                                                                                                                | ······                                                 |
| state<br>Louisiana                                           | COUNTY<br>Orleans                                                                                              | New Orleans                                            |
| STREET AND NUMBER                                            |                                                                                                                |                                                        |
| 2319 Magazine Street                                         |                                                                                                                |                                                        |
| 3. PHOTO REFERENCE                                           |                                                                                                                |                                                        |
| PHOTO CREDIT                                                 | DATE                                                                                                           | NEGATIVE FILED AT                                      |
| John G. Kofler                                               | Oct. 1972                                                                                                      | La. Historical Preservation<br>and Cultored Compassion |
| 4. IDENTIFICATION                                            |                                                                                                                | 5                                                      |
| DESCRIBE VIEW, DIRECTION, ETC.<br>Dining room, facing toward | Philip Street, closeup of f                                                                                    | fireplace JAN 1 7 1973<br>NATIONAL<br>REGISTER         |
|                                                              | Ter - 12 101 - 100 - 100 - 100 - 100 - 100 - 100 - 100 - 100 - 100 - 100 - 100 - 100 - 100 - 100 - 100 - 100 - | GP0 932-009                                            |