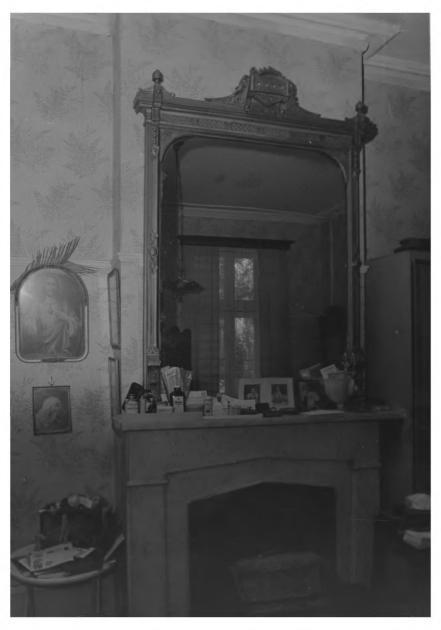

## NATIONAL REGISTER OF HISTORIC PLACES PROPERTY PHOTOGRAPH FORM

(Type all entries - attach to or enclose with photograph)

.

| 1. NAME                                                      |                                                                                                                |                                                        |
|--------------------------------------------------------------|----------------------------------------------------------------------------------------------------------------|--------------------------------------------------------|
| соммом<br>Turpin-Kofler-Buja House                           | John Turpin House                                                                                              | NUMERIC CODE (Assigned by NPS)                         |
| 2. LOCATION                                                  |                                                                                                                | ······                                                 |
| state<br>Louisiana                                           | COUNTY<br>Orleans                                                                                              | New Orleans                                            |
| STREET AND NUMBER                                            |                                                                                                                |                                                        |
| 2319 Magazine Street                                         |                                                                                                                |                                                        |
| 3. PHOTO REFERENCE                                           |                                                                                                                |                                                        |
| PHOTO CREDIT                                                 | DATE                                                                                                           | NEGATIVE FILED AT                                      |
| John G. Kofler                                               | Oct. 1972                                                                                                      | La. Historical Preservation<br>and Cultored Compassion |
| 4. IDENTIFICATION                                            |                                                                                                                | 5                                                      |
| DESCRIBE VIEW, DIRECTION, ETC.<br>Dining room, facing toward | Philip Street, closeup of f                                                                                    | fireplace JAN 1 7 1973<br>NATIONAL<br>REGISTER         |
|                                                              | Ter - 12 101 - 100 - 100 - 100 - 100 - 100 - 100 - 100 - 100 - 100 - 100 - 100 - 100 - 100 - 100 - 100 - 100 - | GP0 932-009                                            |