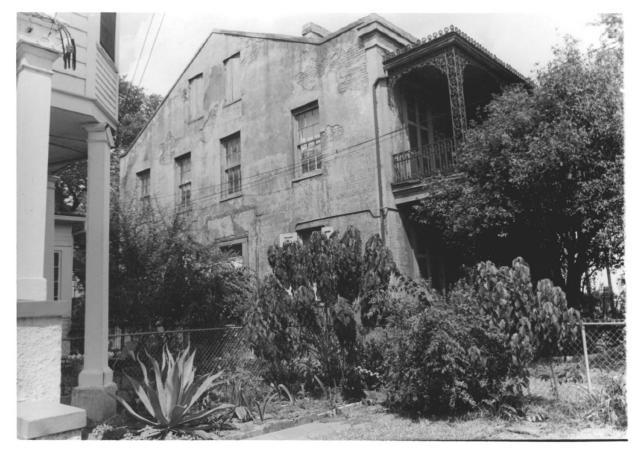

|          | UNITED STATES DEPARTMENT OF THE INTERIOR<br>NATIONAL PARK SERVICE | Louisiana                             | 1 •  |
|----------|-------------------------------------------------------------------|---------------------------------------|------|
|          | NATIONAL REGISTER OF HISTORIC PLACES                              | Orleans Parish                        |      |
|          | PROPERTY PHOTOGRAPH FORM                                          | FOR NPS USE ONLY                      |      |
| S        | (Type all entries - attach to or enclose with photograph)         | ENTRY NUMBER                          | DATE |
| z        | 1. NAME                                                           | · · · · · · · · · · · · · · · · · · · |      |
| 0        | AND/OR HISTORIC: JOHN UTPIN HOUSE PEPEINEN                        | 2                                     |      |
| F        | 2. LOCATION                                                       | E                                     |      |
| υ        | STREET AND NUMBER:                                                |                                       |      |
|          | 2319 Magazine Street () NATIONAL                                  | <u></u>                               |      |
| R        | REGISTER                                                          | 0                                     |      |
| <b>.</b> | STATE:                                                            | <u>у</u>                              | CODE |
| S        |                                                                   | ins Parish                            | CODE |
| z        | 3. PHOTO REFERENCE                                                |                                       | 1    |
|          | PHOTO CREDIT: John G. Kofler                                      |                                       |      |
|          | DATE OF PHOTO: Oct 1972                                           |                                       |      |
| ш        | NEGATIVE FILED AT:<br>ENCLOSED                                    |                                       |      |
| ш        | 4 IDENTIFICATION                                                  |                                       |      |
| S        | DESCRIBE VIEW, DIRECTION, ETC.                                    | Ø.                                    |      |
|          | front of house, close-up                                          | ŵ                                     |      |
|          |                                                                   |                                       |      |
|          |                                                                   |                                       |      |
|          |                                                                   |                                       | 16 A |