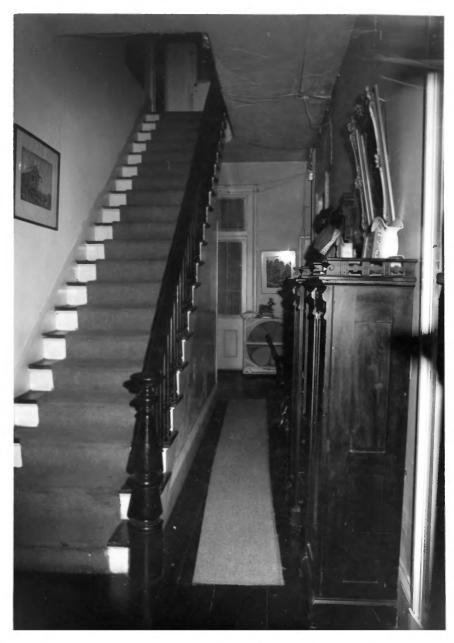

## NATIONAL REGISTER OF HISTORIC PLACES PROPERTY PHOTOGRAPH FORM

| 1. NAME                        |                   |                                    |                                |             |
|--------------------------------|-------------------|------------------------------------|--------------------------------|-------------|
| COMMON                         | AND/OR HISTORIC   |                                    | NUMERIC CODE (Assign           | ned by NPS) |
| Turpin-Kofler-Buja House       | John Turpin House | e                                  | May 8                          | 1973        |
| 2. LOCATION                    |                   |                                    |                                |             |
| state<br>Louisiana             | Orleans           |                                    | New Orles                      | ans         |
| STREET AND NUMBER              |                   |                                    | L                              | ······      |
| 2319 Magazine Street           |                   |                                    |                                |             |
| 3. PHOTO REFERENCE             |                   |                                    |                                |             |
| John G. Kofler                 | Oct. 1972         |                                    | La. Historical<br>and Cultural |             |
| 4. IDENTIFICATION              |                   | E1161                              | 1                              |             |
| DESCRIBE VIEW, DIRECTION, ETC. |                   |                                    | $\langle \rangle \rangle$      |             |
| Entrance hall, facing ma       | in entrance       | JAN 1 7 197.<br>NATION/<br>REGISTE | AT E                           |             |
|                                |                   | 115                                | ILL.                           | و           |