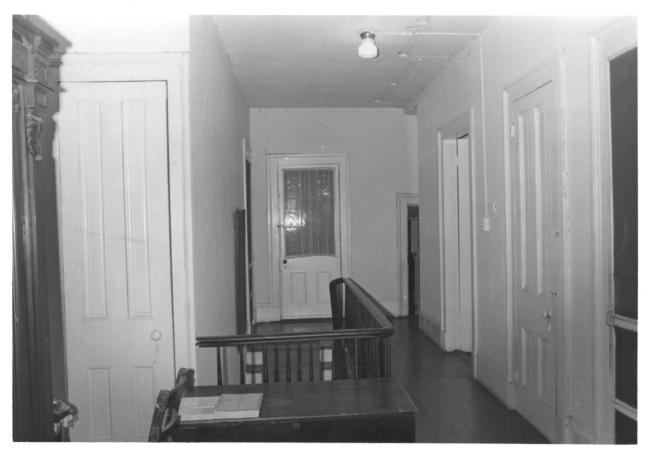

## NATIONAL REGISTER OF HISTORIC PLACES PROPERTY PHOTOGRAPH FORM

| 1. NAME                        |                   |                                    |                                |             |
|--------------------------------|-------------------|------------------------------------|--------------------------------|-------------|
| COMMON                         | AND/OR HISTORIC   |                                    | NUMERIC CODE (Assign           | ned by NPS) |
| Turpin-Kofler-Buja House       | John Turpin House | e                                  | May 8                          | 1973        |
| 2. LOCATION                    |                   |                                    |                                |             |
| state<br>Louisiana             | Orleans           |                                    | New Orles                      | ans         |
| STREET AND NUMBER              |                   |                                    | L                              | ······      |
| 2319 Magazine Street           |                   |                                    |                                |             |
| 3. PHOTO REFERENCE             |                   |                                    |                                |             |
| John G. Kofler                 | Oct. 1972         |                                    | La. Historical<br>and Cultural |             |
| 4. IDENTIFICATION              |                   | E1161                              | 1                              |             |
| DESCRIBE VIEW, DIRECTION, ETC. |                   |                                    | $\langle \rangle \rangle$      |             |
| Entrance hall, facing ma       | in entrance       | JAN 1 7 197.<br>NATION/<br>REGISTE | AT E                           |             |
|                                |                   | 115                                | ILL.                           | و           |