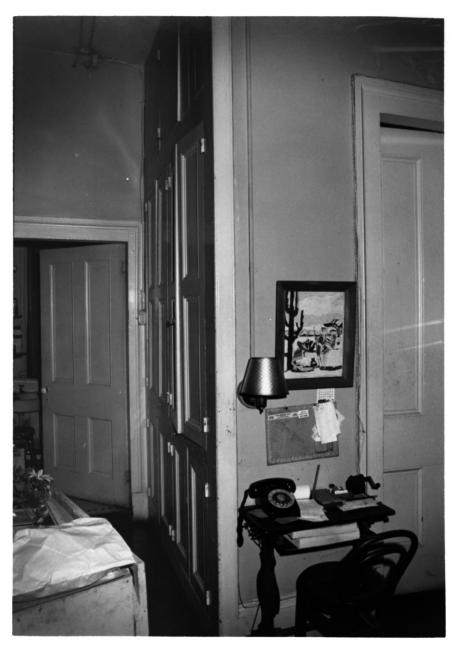

### NATIONAL REGISTER OF HISTORIC PLACES PROPERTY PHOTOGRAPH FORM

(Type all entries - attach to or enclose with photograph)

| 1. NAME                                                                      |                       |                                                  |
|------------------------------------------------------------------------------|-----------------------|--------------------------------------------------|
| COMMON                                                                       | AND/OR HISTORIC       | NUMERIC CODE (Assigned by NPS)                   |
| Turpin-Kofler-Buja House                                                     | John Turpin House     | MAY 8 1973                                       |
| 2. LOCATION                                                                  |                       | I                                                |
| STATE                                                                        | COUNTY                | TOWN                                             |
| Louisiana                                                                    | Orleans               | New Orleans                                      |
| STREET AND NUMBER                                                            |                       |                                                  |
| 2319 Magazine Street<br>3. PHOTO REFERENCE<br>PHOTO CREDIT<br>John G. Kofler | DATE<br>Oct. 1972     | NEGATIVE FILED AT<br>La. Historical Preservation |
| John G. Korrer                                                               | 000. 1972             | and Cultural Commission                          |
| 4. IDENTIFICATJON                                                            |                       | 5110/12                                          |
| DESCRIBE VIEW, DIRECTION, ETC.<br>Hallway in service wing, lo                | ooking toward kitchen | RECEIVED<br>JAN 1 7 1973<br>NATIONAL<br>REGISTER |