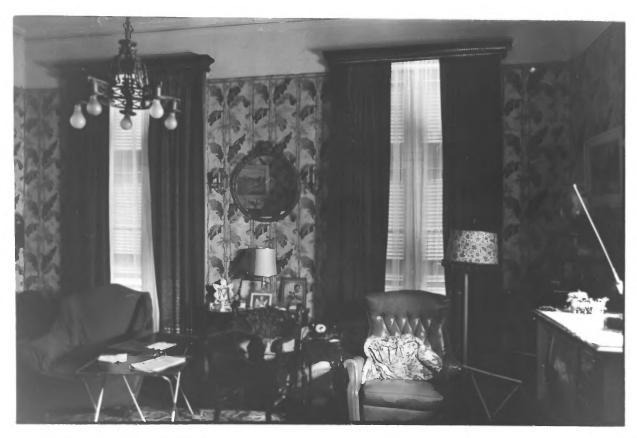

## NATIONAL REGISTER OF HISTORIC PLACES PROPERTY PHOTOGRAPH FORM

| 1. NAME                        |                   |                                    |                                |             |
|--------------------------------|-------------------|------------------------------------|--------------------------------|-------------|
| COMMON                         | AND/OR HISTORIC   |                                    | NUMERIC CODE (Assign           | ned by NPS) |
| Turpin-Kofler-Buja House       | John Turpin House | e                                  | May 8                          | 1973        |
| 2. LOCATION                    |                   |                                    |                                |             |
| state<br>Louisiana             | Orleans           |                                    | New Orles                      | ans         |
| STREET AND NUMBER              |                   |                                    | L                              | ······      |
| 2319 Magazine Street           |                   |                                    |                                |             |
| 3. PHOTO REFERENCE             |                   |                                    |                                |             |
| John G. Kofler                 | Oct. 1972         |                                    | La. Historical<br>and Cultural |             |
| 4. IDENTIFICATION              |                   | E1161                              | 1                              |             |
| DESCRIBE VIEW, DIRECTION, ETC. |                   |                                    | $\langle \rangle \rangle$      |             |
| Entrance hall, facing ma       | in entrance       | JAN 1 7 197.<br>NATION/<br>REGISTE | AT E                           |             |
|                                |                   | 115                                | ILL.                           | و           |