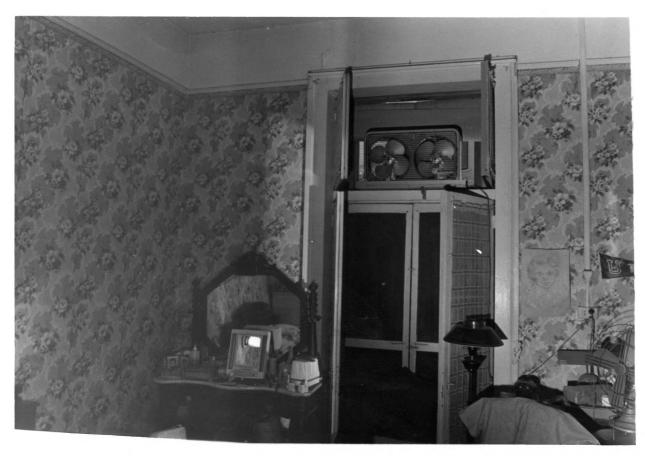

|    | UNITED STATES DEPARTMENT OF THE INTERIOR<br>NATIONAL PARK SERVICE | Louisiana                |      |
|----|-------------------------------------------------------------------|--------------------------|------|
|    | NATIONAL REGISTER OF HISTORIC PLACES                              | COUNTY<br>Orleans Parish |      |
|    | PROPERTY PHOTOGRAPH FORM                                          | FOR NPS USE ONLY         |      |
| S  | (Type all entries - attach to or enclose with photograph)         | ENTRY NUMBER             | DATE |
| z  | 1. NAME                                                           | MY 8 1973                |      |
| 0  | соммом: Turpin-Kofler- <sup>B</sup> uja house                     | TILE.                    |      |
|    | AND/OR HISTORIC: John Turpin house                                | 15110/                   |      |
| H- | 2. LOCATION                                                       | Pto 4                    |      |
| υ  | STREET AND NUMBER:                                                | AR, MELEIVED YOON        |      |
|    | 2319 Magazine Street                                              | AN 17 - E                |      |
|    | CITY OR TOWN:                                                     | No- 1973 Ed              |      |
| R  | New rleans                                                        | NATIONAL CO              |      |
| -  | STATE: CODE COUNTY                                                | EUISTER                  | CODE |
| S  | Louisiana                                                         | ans Partick              |      |
| Z  | 3. PHOTO REFERENCE                                                | L'ETTIN STATE            |      |
|    | PHOTO CREDIT: John G. Kofler                                      |                          |      |
|    | DATE OF PHOTO: Oct. 172                                           |                          |      |
| ш  | NEGATIVE FILED AT:                                                |                          |      |
| ш  | enclosed                                                          |                          |      |
| S  | 4. IDENTIFICATION                                                 |                          |      |
|    | DESCRIBE VIEW, DIRECTION, ETC.                                    |                          |      |
|    | Front bedroom, Philip Street side, vi<br>Street                   | ew toward Magazin        | e    |
|    |                                                                   |                          | 33A  |