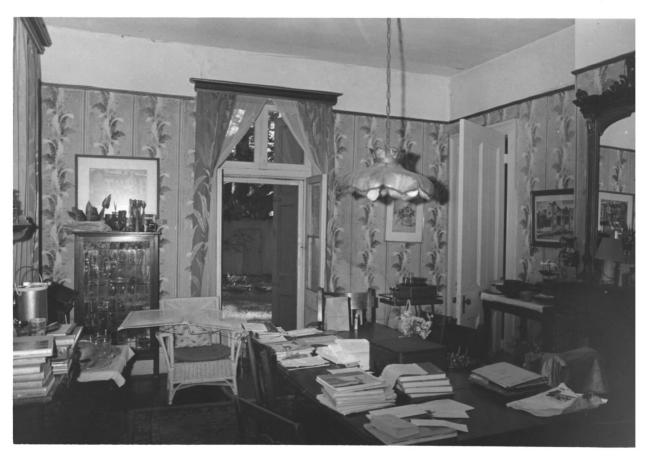

## NATIONAL REGISTER OF HISTORIC PLACES PROPERTY PHOTOGRAPH FORM

| 1. NAME                        |                   |                                    |                                |             |
|--------------------------------|-------------------|------------------------------------|--------------------------------|-------------|
| COMMON                         | AND/OR HISTORIC   |                                    | NUMERIC CODE (Assign           | ned by NPS) |
| Turpin-Kofler-Buja House       | John Turpin House | e                                  | May 8                          | 1973        |
| 2. LOCATION                    |                   |                                    |                                |             |
| state<br>Louisiana             | Orleans           |                                    | New Orles                      | ans         |
| STREET AND NUMBER              |                   |                                    | L                              | ······      |
| 2319 Magazine Street           |                   |                                    |                                |             |
| 3. PHOTO REFERENCE             |                   |                                    |                                |             |
| John G. Kofler                 | Oct. 1972         |                                    | La. Historical<br>and Cultural |             |
| 4. IDENTIFICATION              |                   | E1161                              | 1                              |             |
| DESCRIBE VIEW, DIRECTION, ETC. |                   |                                    | $\langle \rangle \rangle$      |             |
| Entrance hall, facing ma       | in entrance       | JAN 1 7 197.<br>NATION/<br>REGISTE | AT E                           |             |
|                                |                   | 115                                | ILL.                           | و           |