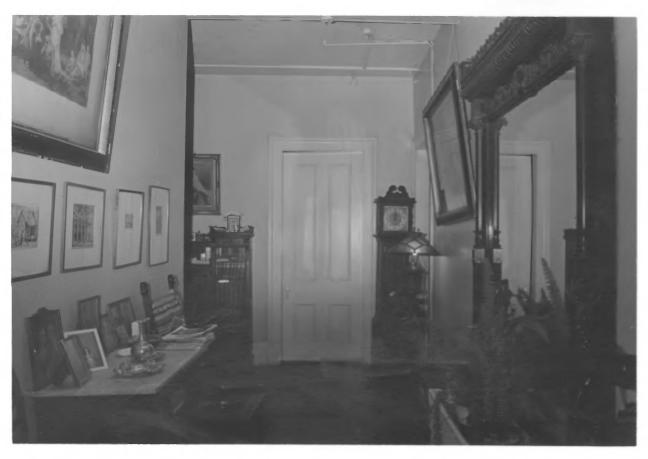

## NATIONAL REGISTER OF HISTORIC PLACES PROPERTY PHOTOGRAPH FORM

| 1. NAME                        |                   |                                    |                                |             |
|--------------------------------|-------------------|------------------------------------|--------------------------------|-------------|
| COMMON                         | AND/OR HISTORIC   |                                    | NUMERIC CODE (Assign           | ned by NPS) |
| Turpin-Kofler-Buja House       | John Turpin House | e                                  | May 8                          | 1973        |
| 2. LOCATION                    |                   |                                    |                                |             |
| state<br>Louisiana             | Orleans           |                                    | New Orles                      | ans         |
| STREET AND NUMBER              |                   |                                    | L                              | ······      |
| 2319 Magazine Street           |                   |                                    |                                |             |
| 3. PHOTO REFERENCE             |                   |                                    |                                |             |
| John G. Kofler                 | Oct. 1972         |                                    | La. Historical<br>and Cultural |             |
| 4. IDENTIFICATION              |                   | E1161                              | 1                              |             |
| DESCRIBE VIEW, DIRECTION, ETC. |                   |                                    | $\langle \rangle \rangle$      |             |
| Entrance hall, facing ma       | in entrance       | JAN 1 7 197.<br>NATION/<br>REGISTE | AT E                           |             |
|                                |                   | 115                                | ILL.                           | و           |