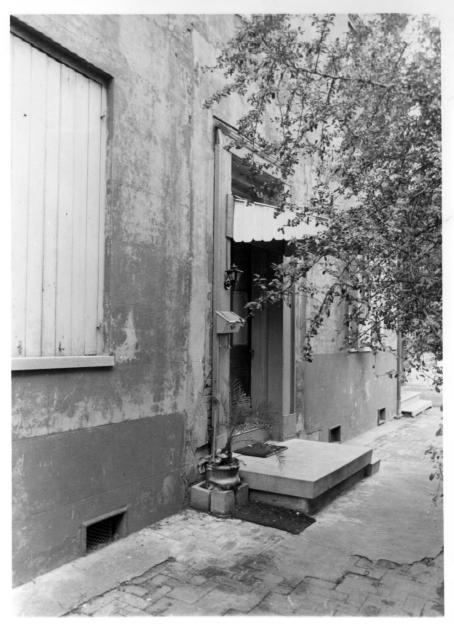

112%

| 1 | UNITED STATES DEPARTMENT OF THE INTERIOR<br>NATIONAL PARK SERVICE              | state<br>Louisiana                    |      |
|---|--------------------------------------------------------------------------------|---------------------------------------|------|
|   | NATIONAL REGISTER OF HISTORIC PLACES                                           | Orleans Parish                        |      |
|   | PROPERTY PHOTOGRAPH FORM                                                       | FOR NPS USE ONLY                      | ,    |
| • | (Type all entries - attach to or enclose with photograph)                      | ENTRY NUMBER                          | DATE |
| _ | (Type an entries - attach to or enclose with photograph)                       | MAY 8 1973                            |      |
| Z | 1. NAME                                                                        | · · · · · · · · · · · · · · · · · · · |      |
| C | COMMON: Turpinn-Kofler-Buig Dours                                              |                                       |      |
|   | AND/OR HISTORIC: John Turpin Mouse                                             |                                       |      |
| - | 2. LOCATION                                                                    |                                       |      |
| 5 | STREET AND NUMBER:                                                             |                                       |      |
|   | 2319 Magazine Street JAN 17 19/3                                               | · · · · · · · · · · · · · · · · · · · |      |
| r | CITY OR TOWN:                                                                  |                                       |      |
|   | New Orleans A NATIONAL                                                         |                                       |      |
| - | STATE: REGISTERODES COUNTY:                                                    | 0                                     | CODE |
| 2 |                                                                                | s Parish                              |      |
| Z | 3. PHOTO REFERENCE                                                             |                                       |      |
| - | PHOTO CREDIT: John G. Kofler                                                   |                                       |      |
|   | DATE OF PHOTO: Oct. 1972                                                       |                                       |      |
|   | NEGATIVE FILED AT:                                                             |                                       |      |
| Ш | 4 IDENTIFICATION                                                               |                                       |      |
| 5 | DESCRIBE VIEW, DIRECTION, ETC.                                                 |                                       |      |
|   | rear view showing service wing intersect<br>of the house, and the back gallery | ting main section                     |      |
|   |                                                                                |                                       | 11 A |