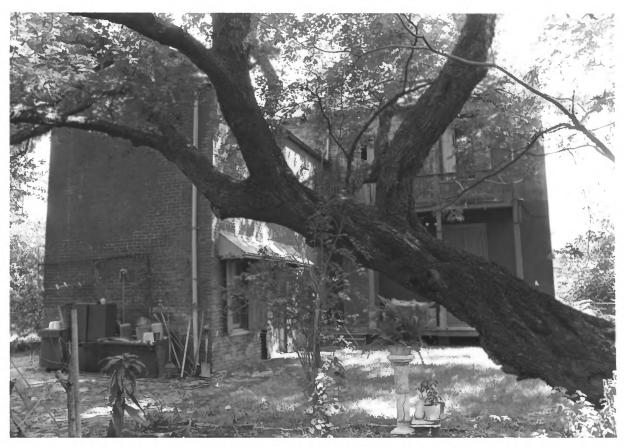

|    | UNITED STATES DEPARTMENT OF THE INTERIOR<br>NATIONAL PARK SERVICE | Louisiana                |      |
|----|-------------------------------------------------------------------|--------------------------|------|
|    | NATIONAL REGISTER OF HISTORIC PLACES                              | COUNTY<br>Orleans Parish |      |
|    | PROPERTY PHOTOGRAPH FORM                                          | FOR NPS USE ONLY         |      |
| S  | (Type all entries - attach to or enclose with photograph)         | ENTRY NUMBER             | DATE |
| z  | 1. NAME                                                           | MY 8 1973                |      |
| 0  | соммом: Turpin-Kofler- <sup>B</sup> uja house                     | TILE.                    |      |
|    | AND/OR HISTORIC: John Turpin house                                | 15110/                   |      |
| H- | 2. LOCATION                                                       | Pto 4                    |      |
| υ  | STREET AND NUMBER:                                                | AR, MELEIVED YOON        |      |
|    | 2319 Magazine Street                                              | AN 17 - E                |      |
|    | CITY OR TOWN:                                                     | No- 1973 Ed              |      |
| R  | New rleans                                                        | NATIONAL CO              |      |
| -  | STATE: CODE COUNTY                                                | EUISTER                  | CODE |
| S  | Louisiana                                                         | ans Partick              |      |
| Z  | 3. PHOTO REFERENCE                                                | L'ETTIN STATE            |      |
|    | PHOTO CREDIT: John G. Kofler                                      |                          |      |
|    | DATE OF PHOTO: Oct. 172                                           |                          |      |
| ш  | NEGATIVE FILED AT:                                                |                          |      |
| ш  | enclosed                                                          |                          |      |
| S  | 4. IDENTIFICATION                                                 |                          |      |
|    | DESCRIBE VIEW, DIRECTION, ETC.                                    |                          |      |
|    | Front bedroom, Philip Street side, vi<br>Street                   | ew toward Magazin        | e    |
|    |                                                                   |                          | 33A  |