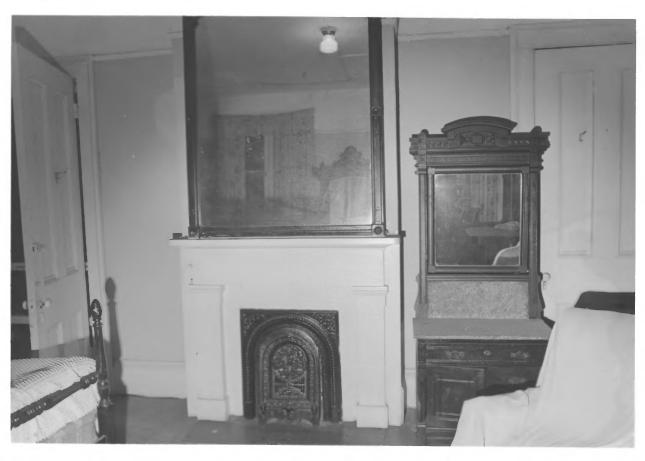

## NATIONAL REGISTER OF HISTORIC PLACES PROPERTY PHOTOGRAPH FORM

|                                                               | · · · · · · · · · · · · · · · · · · · |                                                        |
|---------------------------------------------------------------|---------------------------------------|--------------------------------------------------------|
| 1. NAME                                                       |                                       |                                                        |
| COMMON                                                        | AND/OR HISTORIC                       | NUMERIC CODE (Assigned by NPS)                         |
| Turpin-Kofler-Býja House                                      | John Turpin House                     | MAY 8 1973                                             |
| 2. LOCATION                                                   |                                       |                                                        |
| STATE<br>Louisiana                                            | Orleans                               | New Orleans                                            |
| STREET AND NUMBER                                             |                                       |                                                        |
| 2319 Magazine Street                                          |                                       |                                                        |
| 3. PHOTO REFERENCE                                            |                                       |                                                        |
| PHOTO CREDIT                                                  | DATE                                  | NEGATIVE FILED AT                                      |
| John G. Kofler                                                | Oct. 1972                             | La. Historical Preservation<br>and Cultural Commission |
| 4. IDENTIFICATION                                             |                                       | 51101/2                                                |
| DESCRIBE VIEW, DIRECTION, ETC.<br>Front bedroom, First Street | side, facing Magazine Street          | RECEIVED<br>JAN 1 7 1973                               |
|                                                               |                                       | NATIONAL<br>REGISTER                                   |
|                                                               |                                       | GPO 932-009                                            |