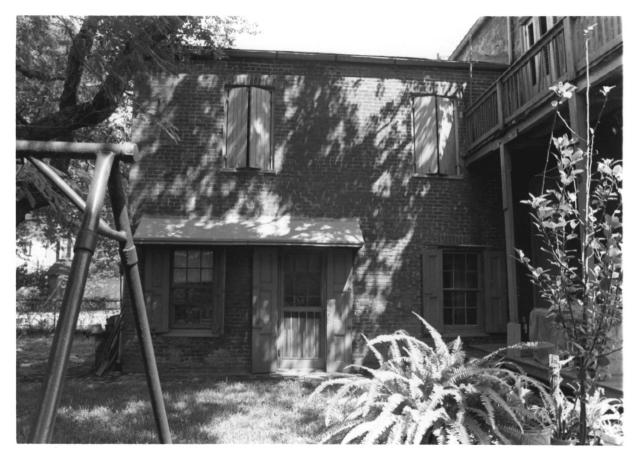

112%

| 1 | UNITED STATES DEPARTMENT OF THE INTERIOR<br>NATIONAL PARK SERVICE              | state<br>Louisiana                    |      |
|---|--------------------------------------------------------------------------------|---------------------------------------|------|
|   | NATIONAL REGISTER OF HISTORIC PLACES                                           | Orleans Parish                        |      |
|   | PROPERTY PHOTOGRAPH FORM                                                       | FOR NPS USE ONLY                      | ,    |
| • | (Type all entries - attach to or enclose with photograph)                      | ENTRY NUMBER                          | DATE |
| _ | (Type an entries - attach to or enclose with photograph)                       | MAY 8 1973                            |      |
| Z | 1. NAME                                                                        | · · · · · · · · · · · · · · · · · · · |      |
| C | COMMON: Turpinn-Kofler-Buig Dours                                              |                                       |      |
|   | AND/OR HISTORIC: John Turpin Mouse                                             |                                       |      |
| - | 2. LOCATION                                                                    |                                       |      |
| 5 | STREET AND NUMBER:                                                             |                                       |      |
|   | 2319 Magazine Street JAN 17 19/3                                               | · · · · · · · · · · · · · · · · · · · |      |
| r | CITY OR TOWN:                                                                  |                                       |      |
|   | New Orleans A NATIONAL                                                         |                                       |      |
| - | STATE: REGISTERODES COUNTY:                                                    | 0                                     | CODE |
| 2 |                                                                                | s Parish                              |      |
| Z | 3. PHOTO REFERENCE                                                             |                                       |      |
| - | PHOTO CREDIT: John G. Kofler                                                   |                                       |      |
|   | DATE OF PHOTO: Oct. 1972                                                       |                                       |      |
|   | NEGATIVE FILED AT:                                                             |                                       |      |
| Ш | 4 IDENTIFICATION                                                               |                                       |      |
| 5 | DESCRIBE VIEW, DIRECTION, ETC.                                                 |                                       |      |
|   | rear view showing service wing intersect<br>of the house, and the back gallery | ting main section                     |      |
|   |                                                                                |                                       | 11 A |