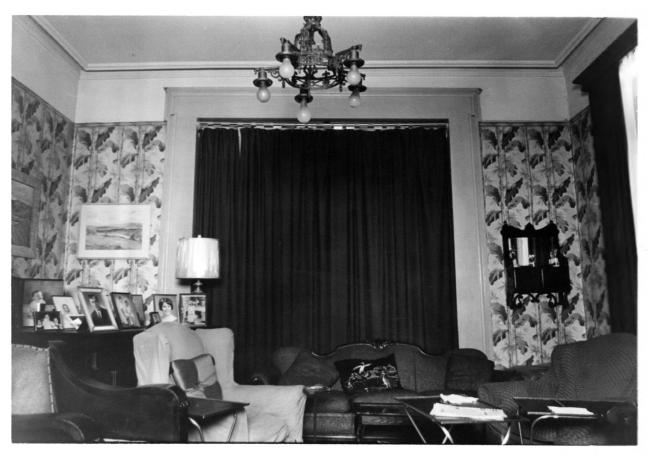

## NATIONAL REGISTER OF HISTORIC PLACES PROPERTY PHOTOGRAPH FORM

| 1. NAME                        |                   |                                    |                                |             |
|--------------------------------|-------------------|------------------------------------|--------------------------------|-------------|
| COMMON                         | AND/OR HISTORIC   |                                    | NUMERIC CODE (Assign           | ned by NPS) |
| Turpin-Kofler-Buja House       | John Turpin House | e                                  | May 8                          | 1973        |
| 2. LOCATION                    |                   |                                    |                                |             |
| state<br>Louisiana             | Orleans           |                                    | New Orles                      | ans         |
| STREET AND NUMBER              |                   |                                    | L                              | ······      |
| 2319 Magazine Street           |                   |                                    |                                |             |
| 3. PHOTO REFERENCE             |                   |                                    |                                |             |
| John G. Kofler                 | Oct. 1972         |                                    | La. Historical<br>and Cultural |             |
| 4. IDENTIFICATION              |                   | E1161                              | 1                              |             |
| DESCRIBE VIEW, DIRECTION, ETC. |                   |                                    | $\langle \rangle \rangle$      |             |
| Entrance hall, facing ma       | in entrance       | JAN 1 7 197.<br>NATION/<br>REGISTE | AT E                           |             |
|                                |                   | 115                                | ILL.                           | و           |