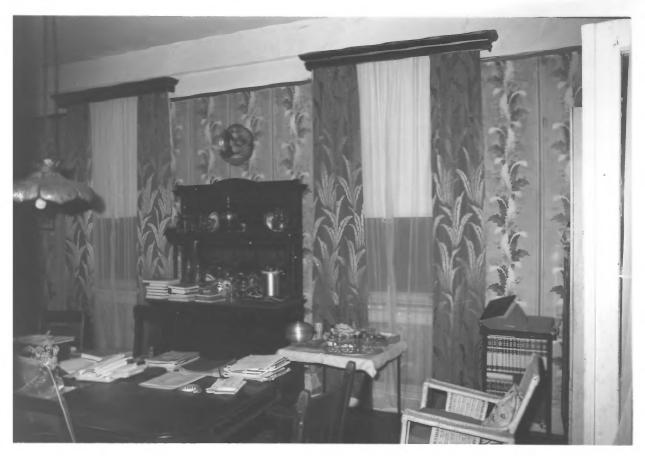

## NATIONAL REGISTER OF HISTORIC PLACES PROPERTY PHOTOGRAPH FORM

(Type all entries - attach to or enclose with photograph)

.

| 1. NAME                                                      |                                                                                                                |                                                        |
|--------------------------------------------------------------|----------------------------------------------------------------------------------------------------------------|--------------------------------------------------------|
| соммом<br>Turpin-Kofler-Buja House                           | John Turpin House                                                                                              | NUMERIC CODE (Assigned by NPS)                         |
| 2. LOCATION                                                  |                                                                                                                | ······                                                 |
| state<br>Louisiana                                           | COUNTY<br>Orleans                                                                                              | New Orleans                                            |
| STREET AND NUMBER                                            |                                                                                                                |                                                        |
| 2319 Magazine Street                                         |                                                                                                                |                                                        |
| 3. PHOTO REFERENCE                                           |                                                                                                                |                                                        |
| PHOTO CREDIT                                                 | DATE                                                                                                           | NEGATIVE FILED AT                                      |
| John G. Kofler                                               | Oct. 1972                                                                                                      | La. Historical Preservation<br>and Cultored Compassion |
| 4. IDENTIFICATION                                            |                                                                                                                | 5                                                      |
| DESCRIBE VIEW, DIRECTION, ETC.<br>Dining room, facing toward | Philip Street, closeup of f                                                                                    | fireplace JAN 1 7 1973<br>NATIONAL<br>REGISTER         |
|                                                              | Ter - 12 101 - 100 - 100 - 100 - 100 - 100 - 100 - 100 - 100 - 100 - 100 - 100 - 100 - 100 - 100 - 100 - 100 - | GP0 932-009                                            |