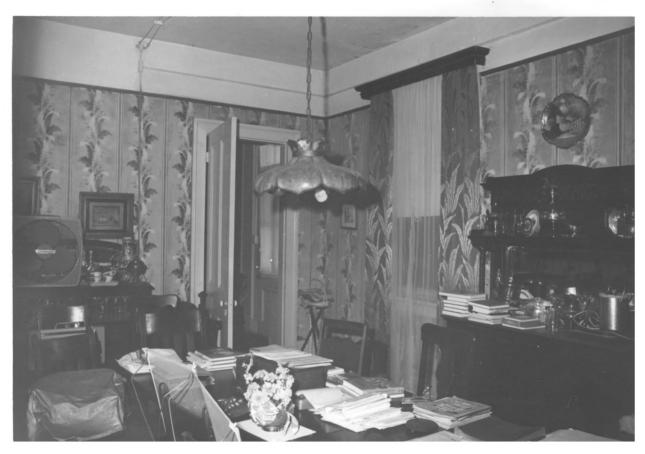

## NATIONAL REGISTER OF HISTORIC PLACES PROPERTY PHOTOGRAPH FORM

(Type all entries - attach to or enclose with photograph)

.

| 1. NAME                                                      |                                                                                                                |                                                        |
|--------------------------------------------------------------|----------------------------------------------------------------------------------------------------------------|--------------------------------------------------------|
| соммом<br>Turpin-Kofler-Buja House                           | John Turpin House                                                                                              | NUMERIC CODE (Assigned by NPS)                         |
| 2. LOCATION                                                  |                                                                                                                | ······                                                 |
| state<br>Louisiana                                           | COUNTY<br>Orleans                                                                                              | New Orleans                                            |
| STREET AND NUMBER                                            |                                                                                                                |                                                        |
| 2319 Magazine Street                                         |                                                                                                                |                                                        |
| 3. PHOTO REFERENCE                                           |                                                                                                                |                                                        |
| PHOTO CREDIT                                                 | DATE                                                                                                           | NEGATIVE FILED AT                                      |
| John G. Kofler                                               | Oct. 1972                                                                                                      | La. Historical Preservation<br>and Cultored Compassion |
| 4. IDENTIFICATION                                            |                                                                                                                | 5                                                      |
| DESCRIBE VIEW, DIRECTION, ETC.<br>Dining room, facing toward | Philip Street, closeup of f                                                                                    | fireplace JAN 1 7 1973<br>NATIONAL<br>REGISTER         |
|                                                              | Ter - 12 101 - 100 - 100 - 100 - 100 - 100 - 100 - 100 - 100 - 100 - 100 - 100 - 100 - 100 - 100 - 100 - 100 - | GP0 932-009                                            |