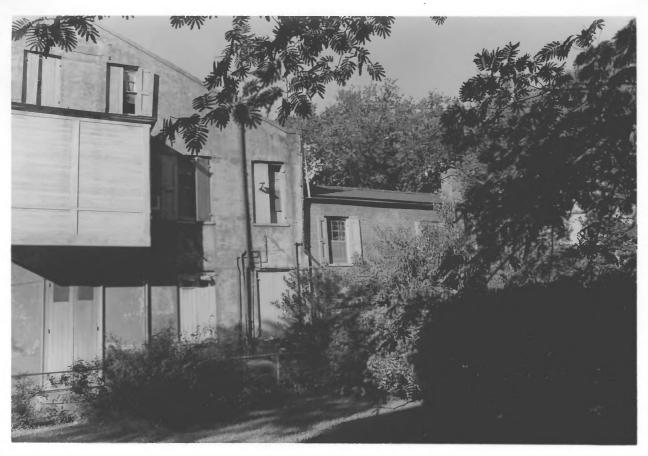

112%

| 1 | UNITED STATES DEPARTMENT OF THE INTERIOR<br>NATIONAL PARK SERVICE              | state<br>Louisiana                    |      |
|---|--------------------------------------------------------------------------------|---------------------------------------|------|
|   | NATIONAL REGISTER OF HISTORIC PLACES                                           | Orleans Parish                        |      |
|   | PROPERTY PHOTOGRAPH FORM                                                       | FOR NPS USE ONLY                      | ,    |
| • | (Type all entries - attach to or enclose with photograph)                      | ENTRY NUMBER                          | DATE |
| _ | (Type an entries - attach to or enclose with photograph)                       | MAY 8 1973                            |      |
| Z | 1. NAME                                                                        | · · · · · · · · · · · · · · · · · · · |      |
| C | COMMON: Turpinn-Kofler-Buig Dours                                              |                                       |      |
|   | AND/OR HISTORIC: John Turpin Mouse                                             |                                       |      |
| - | 2. LOCATION                                                                    |                                       |      |
| 5 | STREET AND NUMBER:                                                             |                                       |      |
|   | 2319 Magazine Street JAN 17 19/3                                               | · · · · · · · · · · · · · · · · · · · |      |
| r | CITY OR TOWN:                                                                  |                                       |      |
|   | New Orleans A NATIONAL                                                         |                                       |      |
| - | STATE: REGISTERODES COUNTY:                                                    | 0                                     | CODE |
| 2 |                                                                                | s Parish                              |      |
| Z | 3. PHOTO REFERENCE                                                             |                                       |      |
| - | PHOTO CREDIT: John G. Kofler                                                   |                                       |      |
|   | DATE OF PHOTO: Oct. 1972                                                       |                                       |      |
|   | NEGATIVE FILED AT:                                                             |                                       |      |
| Ш | 4 IDENTIFICATION                                                               |                                       |      |
| 5 | DESCRIBE VIEW, DIRECTION, ETC.                                                 |                                       |      |
|   | rear view showing service wing intersect<br>of the house, and the back gallery | ting main section                     |      |
|   |                                                                                |                                       | 11 A |