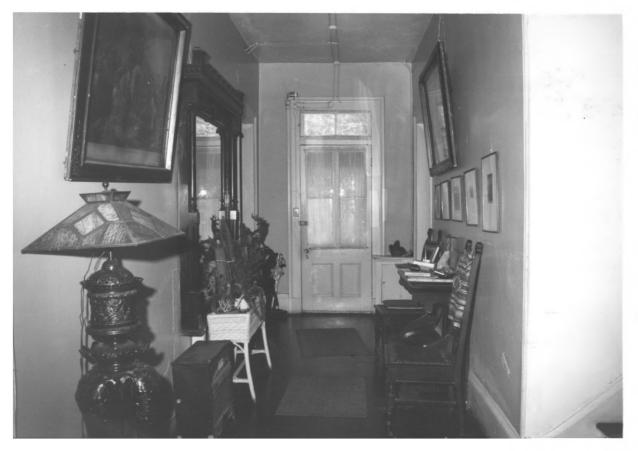

## NATIONAL REGISTER OF HISTORIC PLACES PROPERTY PHOTOGRAPH FORM

| 1. NAME                        |                   |                                    |                                |             |
|--------------------------------|-------------------|------------------------------------|--------------------------------|-------------|
| COMMON                         | AND/OR HISTORIC   |                                    | NUMERIC CODE (Assign           | ned by NPS) |
| Turpin-Kofler-Buja House       | John Turpin House | e                                  | May 8                          | 1973        |
| 2. LOCATION                    |                   |                                    |                                |             |
| state<br>Louisiana             | Orleans           |                                    | New Orles                      | ans         |
| STREET AND NUMBER              |                   |                                    | L                              | ······      |
| 2319 Magazine Street           |                   |                                    |                                |             |
| 3. PHOTO REFERENCE             |                   |                                    |                                |             |
| John G. Kofler                 | Oct. 1972         |                                    | La. Historical<br>and Cultural |             |
| 4. IDENTIFICATION              |                   | E1161                              | 1                              |             |
| DESCRIBE VIEW, DIRECTION, ETC. |                   |                                    | $\langle \rangle \rangle$      |             |
| Entrance hall, facing ma       | in entrance       | JAN 1 7 197.<br>NATION/<br>REGISTE | AT E                           |             |
|                                |                   | 115                                | ILL.                           | و           |