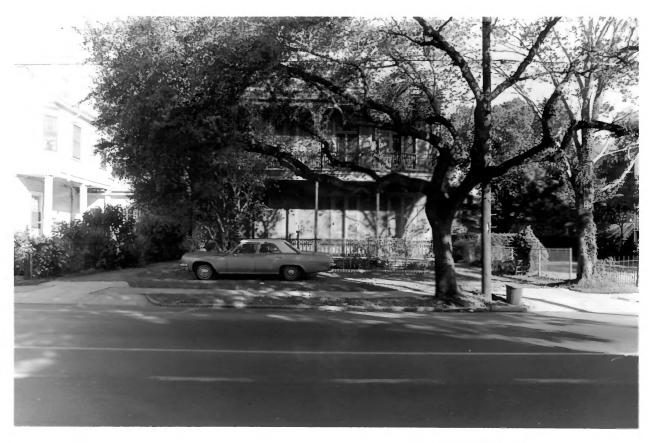

## NATIONAL REGISTER OF HISTORIC PLACES PROPERTY PHOTOGRAPH FORM

| 1. NAME                            |                                              |                                |
|------------------------------------|----------------------------------------------|--------------------------------|
| соммом<br>Turpin-Kofler-Buja House | John Turpin House                            | NUMERIC CODE (Assigned by NPS) |
| 2. LOCATION                        |                                              |                                |
| state<br>Louisiana                 | COUNTY<br>Orleans                            | New Orleans                    |
| STREET AND NUMBER                  |                                              |                                |
| 2319 Magazine Street               |                                              |                                |
| 3. PHOTO REFERENCE                 |                                              |                                |
| PHOTO CREDIT                       | DATE                                         | NEGATIVE FILED AT              |
|                                    |                                              | La. Historical Preservation    |
| John G. Kofler                     | Oct. 1972                                    | and Cultural Commission        |
| 4. IDENTIFICATION                  | 13110                                        |                                |
| DESCRIBE VIEW, DIRECTION, ETC.     | Street side MATIONAL<br>NATIONAL<br>REGISTER | Fro                            |