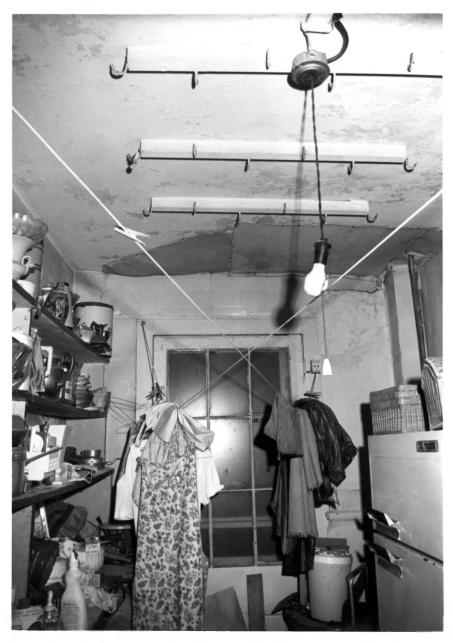

## NATIONAL REGISTER OF HISTORIC PLACES PROPERTY PHOTOGRAPH FORM

(Type all entries - attach to or enclose with photograph)

| 1. NAME                        | and the second |                                                        |
|--------------------------------|------------------------------------------------------------------------------------------------------------------|--------------------------------------------------------|
| COMMON                         | AND/OR HISTORIC                                                                                                  | NUMERIC CODE (Assigned by NPS)                         |
| Turpin-Kofler-Buja House       | John Turpin House                                                                                                | MAY 8 19 <b>73</b>                                     |
| 2. LOCATION                    |                                                                                                                  |                                                        |
| STATE                          | COUNTY                                                                                                           | TOWN                                                   |
| Louisiana                      | Orleans                                                                                                          | New Orleans                                            |
| STREET AND NUMBER              |                                                                                                                  |                                                        |
| 2319 Magazine Street           | Cardinal and a second second and                                                                                 |                                                        |
| 3. PHOTO REFERENCE             |                                                                                                                  |                                                        |
| PHOTO CREDIT                   | DATE                                                                                                             | NEGATIVE FILED AT                                      |
| John G. Kofler                 | Oct. 1972                                                                                                        | La. Historical Preservation<br>and Cultural Commission |
| 4. DENTIFICATION               | ······································                                                                           | · · · · · · · · · · · · · · · · · · ·                  |
| DESCRIBE VIEW, DIRECTION, ETC. |                                                                                                                  | ~                                                      |
| Pantry in service aing,        | (V)                                                                                                              | RECEIVED<br>NATIONAL<br>REGISTER                       |

112%

| 1 | UNITED STATES DEPARTMENT OF THE INTERIOR<br>NATIONAL PARK SERVICE              | state<br>Louisiana                    |      |
|---|--------------------------------------------------------------------------------|---------------------------------------|------|
|   | NATIONAL REGISTER OF HISTORIC PLACES                                           | Orleans Parish                        |      |
|   | PROPERTY PHOTOGRAPH FORM                                                       | FOR NPS USE ONLY                      | ,    |
| • | (Type all entries - attach to or enclose with photograph)                      | ENTRY NUMBER                          | DATE |
| _ | (Type an entries - attach to or enclose with photograph)                       | MAY 8 1973                            |      |
| Z | 1. NAME                                                                        | · · · · · · · · · · · · · · · · · · · |      |
| C | COMMON: Turpinn-Kofler-Buig Dours                                              |                                       |      |
|   | AND/OR HISTORIC: John Turpin Mouse                                             |                                       |      |
| - | 2. LOCATION                                                                    |                                       |      |
| 5 | STREET AND NUMBER:                                                             |                                       |      |
|   | 2319 Magazine Street JAN 17 19/3                                               | · · · · · · · · · · · · · · · · · · · |      |
| r | CITY OR TOWN:                                                                  |                                       |      |
|   | New Orleans A NATIONAL                                                         |                                       |      |
| - | STATE: REGISTERODES COUNTY:                                                    | 0                                     | CODE |
| 2 |                                                                                | s Parish                              |      |
| Z | 3. PHOTO REFERENCE                                                             |                                       |      |
| - | PHOTO CREDIT: John G. Kofler                                                   |                                       |      |
|   | DATE OF PHOTO: Oct. 1972                                                       |                                       |      |
|   | NEGATIVE FILED AT:                                                             |                                       |      |
| Ш | 4 IDENTIFICATION                                                               |                                       |      |
| 5 | DESCRIBE VIEW, DIRECTION, ETC.                                                 |                                       |      |
|   | rear view showing service wing intersect<br>of the house, and the back gallery | ting main section                     |      |
|   |                                                                                |                                       | 11 A |