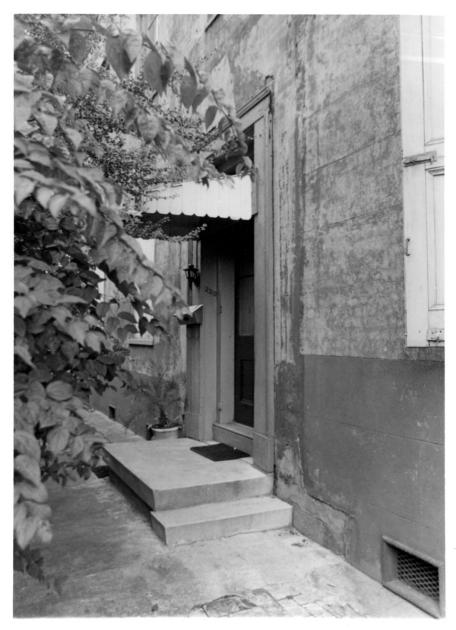

## NATIONAL REGISTER OF HISTORIC PLACES PROPERTY PHOTOGRAPH FORM

| 1. NAME                        |                   |                                    |                                |             |
|--------------------------------|-------------------|------------------------------------|--------------------------------|-------------|
| COMMON                         | AND/OR HISTORIC   |                                    | NUMERIC CODE (Assign           | ned by NPS) |
| Turpin-Kofler-Buja House       | John Turpin House | e                                  | May 8                          | 1973        |
| 2. LOCATION                    |                   |                                    |                                |             |
| state<br>Louisiana             | Orleans           |                                    | New Orles                      | ans         |
| STREET AND NUMBER              |                   |                                    | L                              | ······      |
| 2319 Magazine Street           |                   |                                    |                                |             |
| 3. PHOTO REFERENCE             |                   |                                    |                                |             |
| John G. Kofler                 | Oct. 1972         |                                    | La. Historical<br>and Cultural |             |
| 4. IDENTIFICATION              |                   | E1161                              | 1                              |             |
| DESCRIBE VIEW, DIRECTION, ETC. |                   |                                    | $\langle \rangle \rangle$      |             |
| Entrance hall, facing ma       | in entrance       | JAN 1 7 197.<br>NATION/<br>REGISTE | AT E                           |             |
|                                |                   | 115                                | ILL.                           | و           |