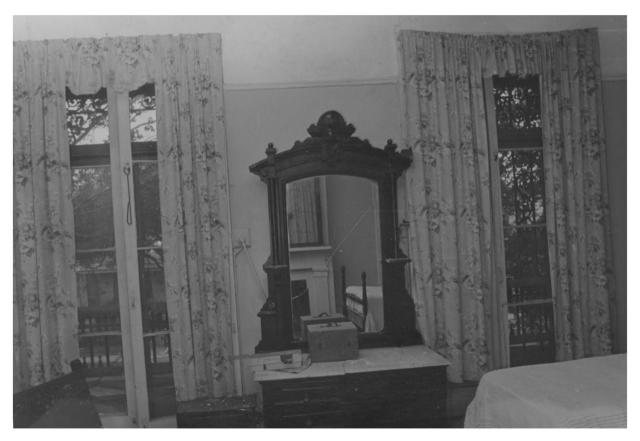

## NATIONAL REGISTER OF HISTORIC PLACES PROPERTY PHOTOGRAPH FORM

|                                                               | · · · · · · · · · · · · · · · · · · · |                                                        |
|---------------------------------------------------------------|---------------------------------------|--------------------------------------------------------|
| 1. NAME                                                       |                                       |                                                        |
| COMMON                                                        | AND/OR HISTORIC                       | NUMERIC CODE (Assigned by NPS)                         |
| Turpin-Kofler-Býja House                                      | John Turpin House                     | MAY 8 1973                                             |
| 2. LOCATION                                                   |                                       |                                                        |
| STATE<br>Louisiana                                            | Orleans                               | New Orleans                                            |
| STREET AND NUMBER                                             |                                       |                                                        |
| 2319 Magazine Street                                          |                                       |                                                        |
| 3. PHOTO REFERENCE                                            |                                       |                                                        |
| PHOTO CREDIT                                                  | DATE                                  | NEGATIVE FILED AT                                      |
| John G. Kofler                                                | Oct. 1972                             | La. Historical Preservation<br>and Cultural Commission |
| 4. IDENTIFICATION                                             |                                       | 51101/2                                                |
| DESCRIBE VIEW, DIRECTION, ETC.<br>Front bedroom, First Street | side, facing Magazine Street          | RECEIVED<br>JAN 1 7 1973                               |
|                                                               |                                       | NATIONAL<br>REGISTER                                   |
|                                                               |                                       | GPO 932-009                                            |