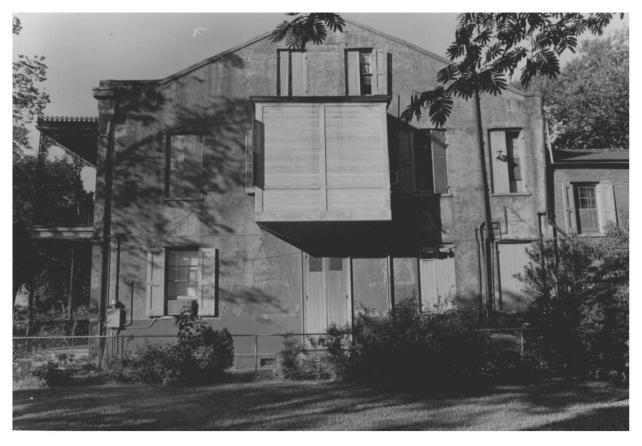

112%

| 1 | UNITED STATES DEPARTMENT OF THE INTERIOR<br>NATIONAL PARK SERVICE              | state<br>Louisiana                    |      |
|---|--------------------------------------------------------------------------------|---------------------------------------|------|
|   | NATIONAL REGISTER OF HISTORIC PLACES                                           | Orleans Parish                        |      |
|   | PROPERTY PHOTOGRAPH FORM                                                       | FOR NPS USE ONLY                      | ,    |
| • | (Type all entries - attach to or enclose with photograph)                      | ENTRY NUMBER                          | DATE |
| _ | (Type an entries - attach to or enclose with photograph)                       | MAY 8 1973                            |      |
| Z | 1. NAME                                                                        | · · · · · · · · · · · · · · · · · · · |      |
| C | COMMON: Turpinn-Kofler-Buig Dours                                              |                                       |      |
|   | AND/OR HISTORIC: John Turpin Mouse                                             |                                       |      |
| - | 2. LOCATION                                                                    |                                       |      |
| 5 | STREET AND NUMBER:                                                             |                                       |      |
|   | 2319 Magazine Street JAN 17 19/3                                               | · · · · · · · · · · · · · · · · · · · |      |
| r | CITY OR TOWN:                                                                  |                                       |      |
|   | New Orleans A NATIONAL                                                         |                                       |      |
| - | STATE: REGISTERODES COUNTY:                                                    | 0                                     | CODE |
| 2 |                                                                                | s Parish                              |      |
| Z | 3. PHOTO REFERENCE                                                             |                                       |      |
| - | PHOTO CREDIT: John G. Kofler                                                   |                                       |      |
|   | DATE OF PHOTO: Oct. 1972                                                       |                                       |      |
|   | NEGATIVE FILED AT:                                                             |                                       |      |
| Ш | 4 IDENTIFICATION                                                               |                                       |      |
| 5 | DESCRIBE VIEW, DIRECTION, ETC.                                                 |                                       |      |
|   | rear view showing service wing intersect<br>of the house, and the back gallery | ting main section                     |      |
|   |                                                                                |                                       | 11 A |