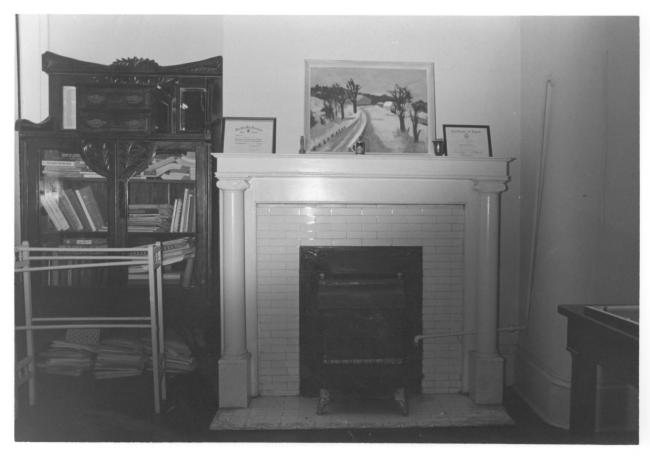

## NATIONAL REGISTER OF HISTORIC PLACES PROPERTY PHOTOGRAPH FORM

(Type all entries - attach to or enclose with photograph)

.

| 1. NAME                                                      |                                                                                                                |                                                        |
|--------------------------------------------------------------|----------------------------------------------------------------------------------------------------------------|--------------------------------------------------------|
| соммом<br>Turpin-Kofler-Buja House                           | John Turpin House                                                                                              | NUMERIC CODE (Assigned by NPS)                         |
| 2. LOCATION                                                  |                                                                                                                | ······                                                 |
| state<br>Louisiana                                           | COUNTY<br>Orleans                                                                                              | New Orleans                                            |
| STREET AND NUMBER                                            |                                                                                                                |                                                        |
| 2319 Magazine Street                                         |                                                                                                                |                                                        |
| 3. PHOTO REFERENCE                                           |                                                                                                                |                                                        |
| PHOTO CREDIT                                                 | DATE                                                                                                           | NEGATIVE FILED AT                                      |
| John G. Kofler                                               | Oct. 1972                                                                                                      | La. Historical Preservation<br>and Cultored Compassion |
| 4. IDENTIFICATION                                            |                                                                                                                | 5                                                      |
| DESCRIBE VIEW, DIRECTION, ETC.<br>Dining room, facing toward | Philip Street, closeup of f                                                                                    | fireplace JAN 1 7 1973<br>NATIONAL<br>REGISTER         |
|                                                              | Ter - 12 101 - 100 - 100 - 100 - 100 - 100 - 100 - 100 - 100 - 100 - 100 - 100 - 100 - 100 - 100 - 100 - 100 - | GP0 932-009                                            |