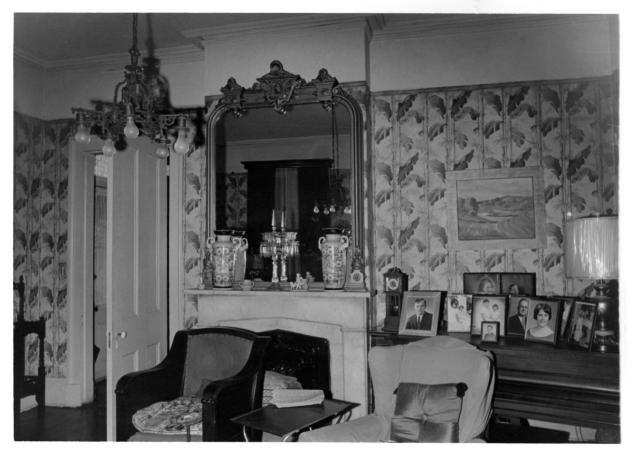

## NATIONAL REGISTER OF HISTORIC PLACES PROPERTY PHOTOGRAPH FORM

(Type all entries - attach to or enclose with photograph)

.

| 1. NAME                                                      |                                                                                                                |                                                        |
|--------------------------------------------------------------|----------------------------------------------------------------------------------------------------------------|--------------------------------------------------------|
| соммом<br>Turpin-Kofler-Buja House                           | John Turpin House                                                                                              | NUMERIC CODE (Assigned by NPS)                         |
| 2. LOCATION                                                  |                                                                                                                | ······                                                 |
| state<br>Louisiana                                           | COUNTY<br>Orleans                                                                                              | New Orleans                                            |
| STREET AND NUMBER                                            |                                                                                                                |                                                        |
| 2319 Magazine Street                                         |                                                                                                                |                                                        |
| 3. PHOTO REFERENCE                                           |                                                                                                                |                                                        |
| PHOTO CREDIT                                                 | DATE                                                                                                           | NEGATIVE FILED AT                                      |
| John G. Kofler                                               | Oct. 1972                                                                                                      | La. Historical Preservation<br>and Cultored Compassion |
| 4. IDENTIFICATION                                            |                                                                                                                | 5                                                      |
| DESCRIBE VIEW, DIRECTION, ETC.<br>Dining room, facing toward | Philip Street, closeup of f                                                                                    | fireplace JAN 1 7 1973<br>NATIONAL<br>REGISTER         |
|                                                              | Ter - 12 101 - 100 - 100 - 100 - 100 - 100 - 100 - 100 - 100 - 100 - 100 - 100 - 100 - 100 - 100 - 100 - 100 - | GP0 932-009                                            |