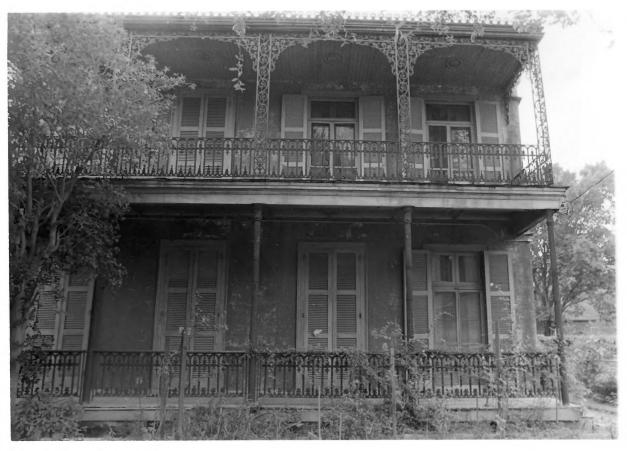

|          | UNITED STATES DEPARTMENT OF THE INTERIOR<br>NATIONAL PARK SERVICE | Louisiana                             | 1 •  |
|----------|-------------------------------------------------------------------|---------------------------------------|------|
|          | NATIONAL REGISTER OF HISTORIC PLACES                              | Orleans Parish                        |      |
|          | PROPERTY PHOTOGRAPH FORM                                          | FOR NPS USE ONLY                      |      |
| S        | (Type all entries - attach to or enclose with photograph)         | ENTRY NUMBER                          | DATE |
| z        | 1. NAME                                                           | · · · · · · · · · · · · · · · · · · · |      |
| 0        | AND/OR HISTORIC: JOHN UTPIN HOUSE PEPEINEN                        | 2                                     |      |
| F        | 2. LOCATION                                                       | E                                     |      |
| υ        | STREET AND NUMBER:                                                |                                       |      |
|          | 2319 Magazine Street () NATIONAL                                  | <u></u>                               |      |
| R        | REGISTER                                                          | 0                                     |      |
| <b>.</b> | STATE:                                                            | <u>у</u>                              | CODE |
| S        |                                                                   | ins Parish                            | CODE |
| z        | 3. PHOTO REFERENCE                                                |                                       | 1    |
|          | PHOTO CREDIT: John G. Kofler                                      |                                       |      |
|          | DATE OF PHOTO: Oct 1972                                           |                                       |      |
| ш        | NEGATIVE FILED AT:<br>ENCLOSED                                    |                                       |      |
| ш        | 4 IDENTIFICATION                                                  |                                       |      |
| S        | DESCRIBE VIEW, DIRECTION, ETC.                                    | Ø.                                    |      |
|          | front of house, close-up                                          | ŵ                                     |      |
|          |                                                                   |                                       |      |
|          |                                                                   |                                       |      |
|          |                                                                   |                                       | 16 A |