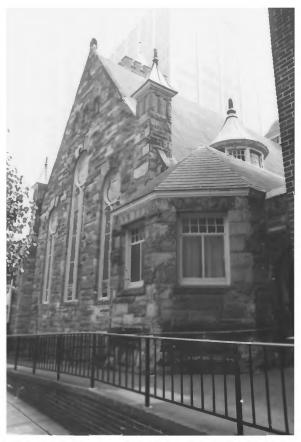

Hunt, Reuben H., Buildings in Hamilton County Thematic Resources

Second Presbyterian - Doorway R.H. Hunt Thematic District Chattanooga, TN Martha Carver, February, 1979 Chattanooga-Hamilton County Regional Planning Commission Camera Facing: South No. 16 NOV 2 0 1979