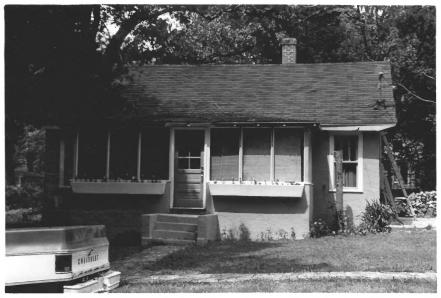

Fairhope Multiple Resource Nomination White Avenue District Baldwin County, Alabama John Sledge, photographer April 1987 MHDC negative file BA #108/31 57 White Avenue, camera facing n 9 of 11

Fairhope Multiple Resource Nomination White Avenue District Baldwin County, Alabama John Sledge, photographer April 1987 MHDC negative file BA #108/32 61 White Avenue, camera facing n 10 of 11