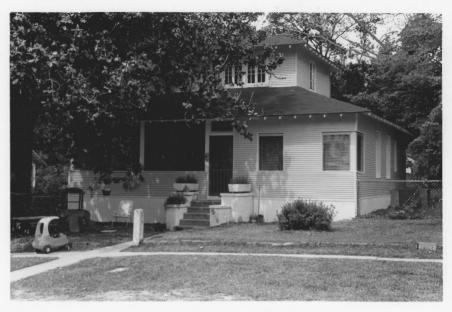

Fairhope Multiple Resource Nomination White Avenue District Baldwin County, Alabama John Sledge, photographer April 1987 MHDC negative file BA #108/25 9 White Avenue, camera facing n 3 of 11

Fairhope Multiple Resource Nomination White Avenue District Baldwin County, Alabama John Sledge, photographer April 1987 MHDC negative file BA #108/26 11 White Avenue, camera facing nw 4 of 11