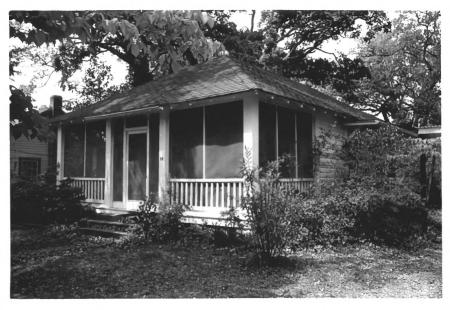

Fairhope Multiple Resource Nomination White Avenue District Baldwin County, Alabama John Sledge, photographer April 1987 MHDC negative file BA #108/25 9 White Avenue, camera facing n 3 of 11

Fairhope Multiple Resource Nomination White Avenue District Baldwin County, Alabama John Sledge, photographer April 1987 MHDC negative file BA #108/26 11 White Avenue, camera facing nw 4 of 11