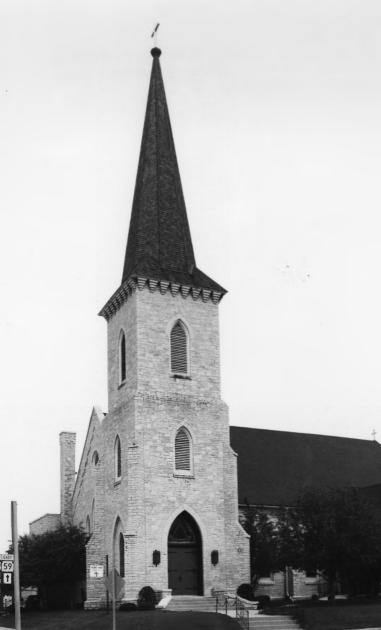

THE HISTORIC RESOURCES OF WAUKESHA
St. Matthias Church
lll E. Main Street

Waukesha, Wauk. Co., Wisc., Photo by E. Purcell July 1982, Neg. at Wisc. State Historical Soc. View from West: Photo 1 of 5

THE HISTORIC RESOURCES OF WAUKESHA St. Matthias Church