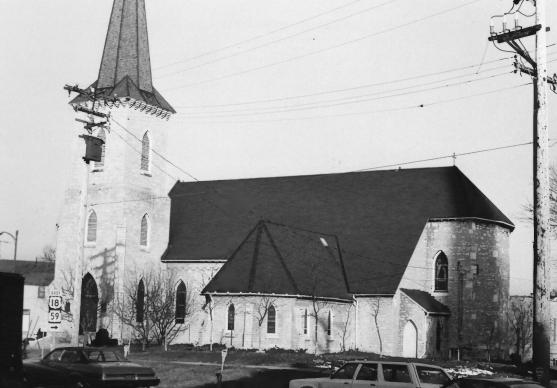

111 E. Main Street

Waukesha, Wauk. Co., Wisc., Photo by R. Pruetz Dec. 1982. Neg. at Wisc. State Hist. Soc.

View from Southwest: Photo 2 of 5

THE HISTORIC RESOURCES OF WAUKESHA St. Matthias Church 111 E. Main Street Waukesha, Wauk. Co., Wisc., Photo by D. Steele July 1982. Neg. at Wisc. State Hist. Soc. Interior View: Sanctuary toward alter; Photo