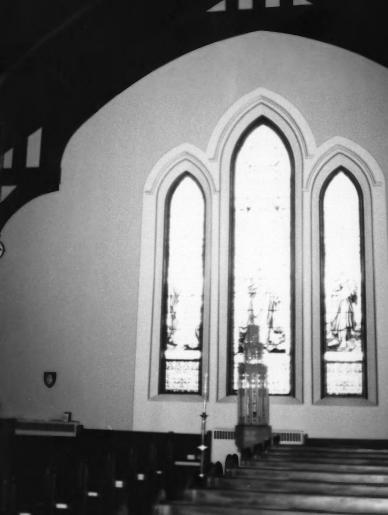

THE HISTORIC RESOURCES OF WAUKESHA St. Matthias Church lll E. Main Street Waukesha, Wauk. Co., Wisc., Photo by D. Steele July 1982. Neg. at Wisc. State Hist. Soc.

Interior View: Rear of Sanctuary; Photo 4 of 5