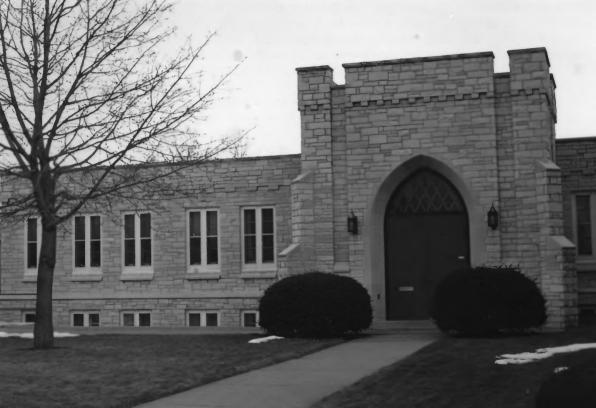

THE HISTORIC RESOURCES OF WAUKESHA St. Matthias Church; 1950's Addition lll E. Main Street (non-contributing) Waukesha, Wauk. Co., Wisc., Photo by R. Pruetz February 1983, Neg. at Wisc. State Hist. Soc.