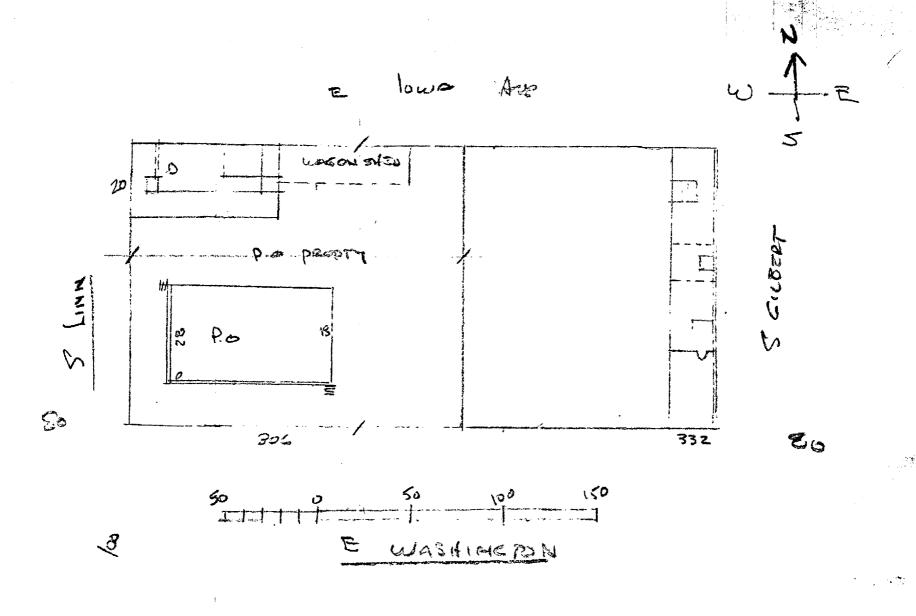

#### DESCRIBE THE PRESENT AND ORIGINAL (IF KNOWN) PHYSICAL APPEARANCE

The present building is an exterior wall bearing structure with steel columns and beams, fire proofed with concrete. All interior floors are wood walls plaster ceiling-plaster, except the public lobby has terrazzo floor, marble base, oak wainscot with a special door and carved pedament over treatment for the door to the Postmaster's office. The exterior is modern beau art with Buff Indiana Limestone. The original building constructed in 1904 measured 50' x 90'. The building was expanded in 1931 to measure 109' x 90' by extending the north wall.

### STATEMENT OF SIGNIFICANCE

The old post office represents an example which is not common today of putting on an addition to an existing structure and to do so in such a manner that the addition actually was undistinguishable from the original. The sensitivity of one architect's work to another architect's design is nonexistent today. The conservation of materials including the reuse of stone, door and windows is evidenced by the two 1931 photos.