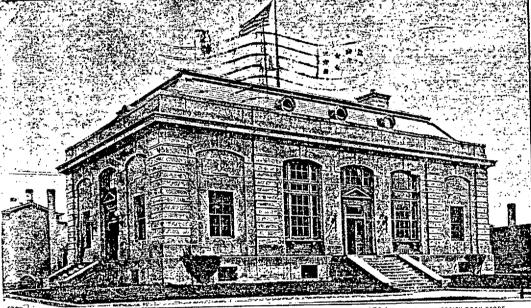

#### DESCRIBE THE PRESENT AND ORIGINAL (IF KNOWN) PHYSICAL APPEARANCE

The present building is an exterior wall bearing structure with steel columns and beams, fire proofed with concrete. All interior floors are wood walls plaster ceiling-plaster, except the public lobby has terrazzo floor, marble base, oak wainscot with a special door and carved pedament over treatment for the door to the Postmaster's office. The exterior is modern beau art with Buff Indiana Limestone. The original building constructed in 1904 measured 50' x 90'. The building was expanded in 1931 to measure 109' x 90' by extending the north wall.

### STATEMENT OF SIGNIFICANCE

The old post office represents an example which is not common today of putting on an addition to an existing structure and to do so in such a manner that the addition actually was undistinguishable from the original. The sensitivity of one architect's work to another architect's design is nonexistent today. The conservation of materials including the reuse of stone, door and windows is evidenced by the two 1931 photos.