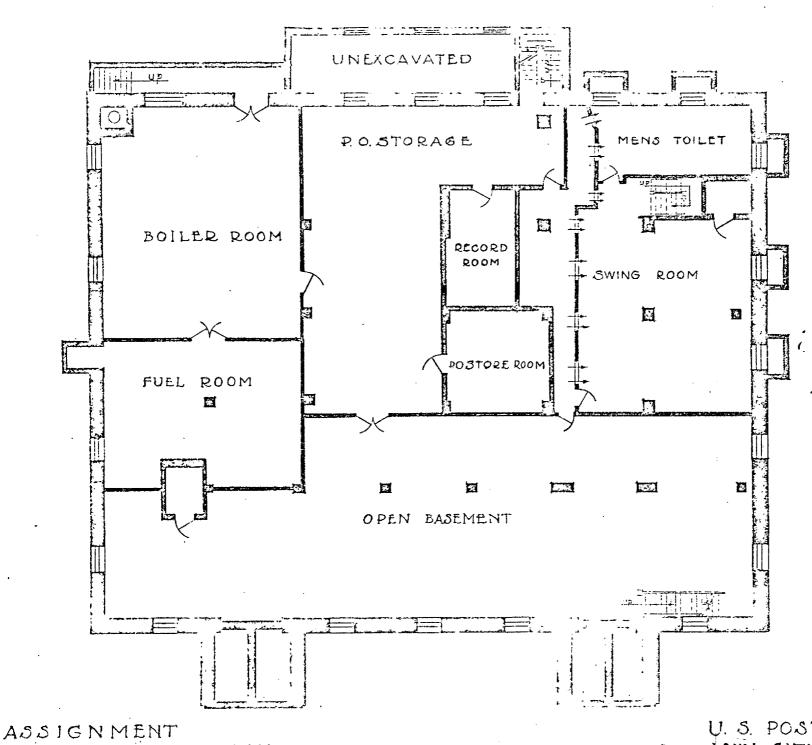

#### DESCRIBE THE PRESENT AND ORIGINAL (IF KNOWN) PHYSICAL APPEARANCE

The present building is an exterior wall bearing structure with steel columns and beams, fire proofed with concrete. All interior floors are wood walls plaster ceiling-plaster, except the public lobby has terrazzo floor, marble base, oak wainscot with a special door and carved pedament over treatment for the door to the Postmaster's office. The exterior is modern beau art with Buff Indiana Limestone. The original building constructed in 1904 measured 50' x 90'. The building was expanded in 1931 to measure 109' x 90' by extending the north wall.