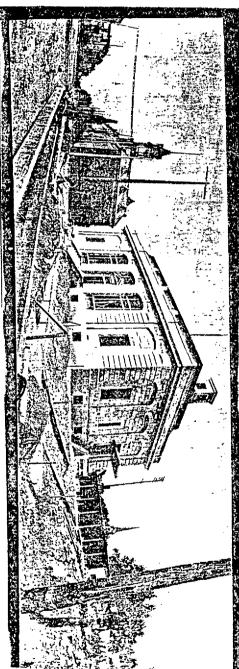

#### DESCRIBE THE PRESENT AND ORIGINAL (IF KNOWN) PHYSICAL APPEARANCE

The present building is an exterior wall bearing structure with steel columns and beams, fire proofed with concrete. All interior floors are wood walls plaster ceiling-plaster, except the public lobby has terrazzo floor, marble base, oak wainscot with a special door and carved pedament over treatment for the door to the Postmaster's office. The exterior is modern beau art with Buff Indiana Limestone. The original building constructed in 1904 measured 50' x 90'. The building was expanded in 1931 to measure 109' x 90' by extending the north wall.

### STATEMENT OF SIGNIFICANCE

The old post office represents an example which is not common today of putting on an addition to an existing structure and to do so in such a manner that the addition actually was undistinguishable from the original. The sensitivity of one architect's work to another architect's design is nonexistent today. The conservation of materials including the reuse of stone, door and windows is evidenced by the two 1931 photos.