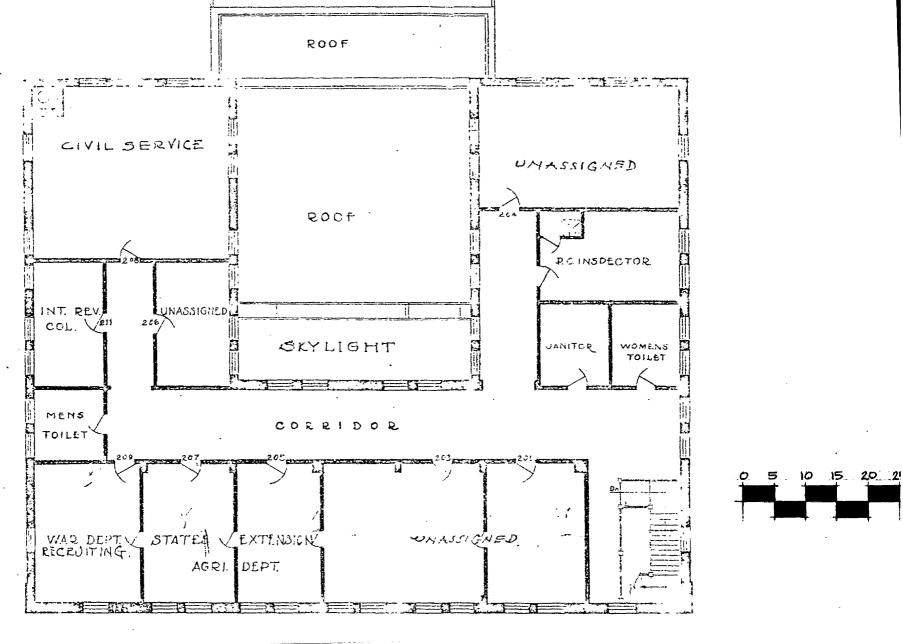

#### DESCRIBE THE PRESENT AND ORIGINAL (IF KNOWN) PHYSICAL APPEARANCE

The present building is an exterior wall bearing structure with steel columns and beams, fire proofed with concrete. All interior floors are wood walls plaster ceiling-plaster, except the public lobby has terrazzo floor, marble base, oak wainscot with a special door and carved pedament over treatment for the door to the Postmaster's office. The exterior is modern beau art with Buff Indiana Limestone. The original building constructed in 1904 measured 50' x 90'. The building was expanded in 1931 to measure 109' x 90' by extending the north wall.