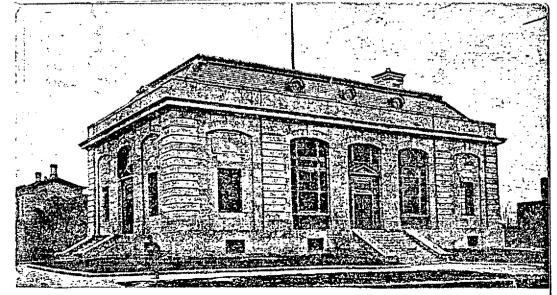

#### DESCRIBE THE PRESENT AND ORIGINAL (IF KNOWN) PHYSICAL APPEARANCE

The present building is an exterior wall bearing structure with steel columns and beams, fire proofed with concrete. All interior floors are wood walls plaster ceiling-plaster, except the public lobby has terrazzo floor, marble base, oak wainscot with a special door and carved pedament over treatment for the door to the Postmaster's office. The exterior is modern beau art with Buff Indiana Limestone. The original building constructed in 1904 measured 50' x 90'. The building was expanded in 1931 to measure 109' x 90' by extending the north wall.

### STATEMENT OF SIGNIFICANCE

The old post office represents an example which is not common today of putting on an addition to an existing structure and to do so in such a manner that the addition actually was undistinguishable from the original. The sensitivity of one architect's work to another architect's design is nonexistent today. The conservation of materials including the reuse of stone, door and windows is evidenced by the two 1931 photos.