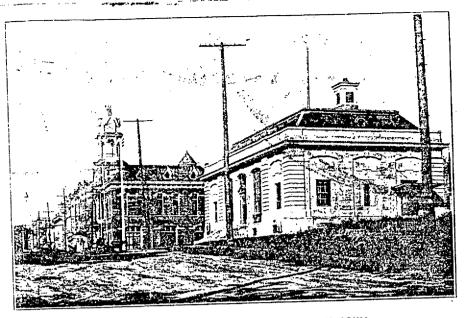

### STATEMENT OF SIGNIFICANCE

The old post office represents an example which is not common today of putting on an addition to an existing structure and to do so in such a manner that the addition actually was undistinguishable from the original. The sensitivity of one architect's work to another architect's design is nonexistent today. The conservation of materials including the reuse of stone, door and windows is evidenced by the two 1931 photos.