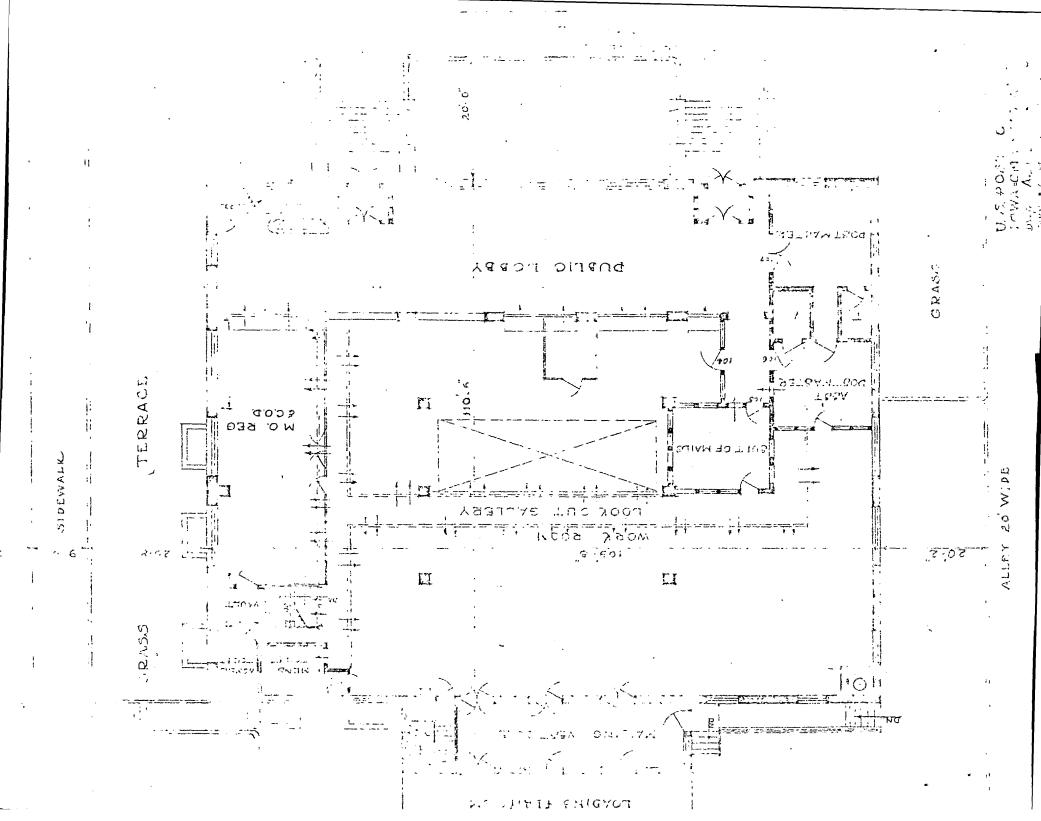

#### DESCRIBE THE PRESENT AND ORIGINAL (IF KNOWN) PHYSICAL APPEARANCE

The present building is an exterior wall bearing structure with steel columns and beams, fire proofed with concrete. All interior floors are wood walls plaster ceiling-plaster, except the public lobby has terrazzo floor, marble base, oak wainscot with a special door and carved pedament over treatment for the door to the Postmaster's office. The exterior is modern beau art with Buff Indiana Limestone. The original building constructed in 1904 measured 50' x 90'. The building was expanded in 1931 to measure 109' x 90' by extending the north wall.