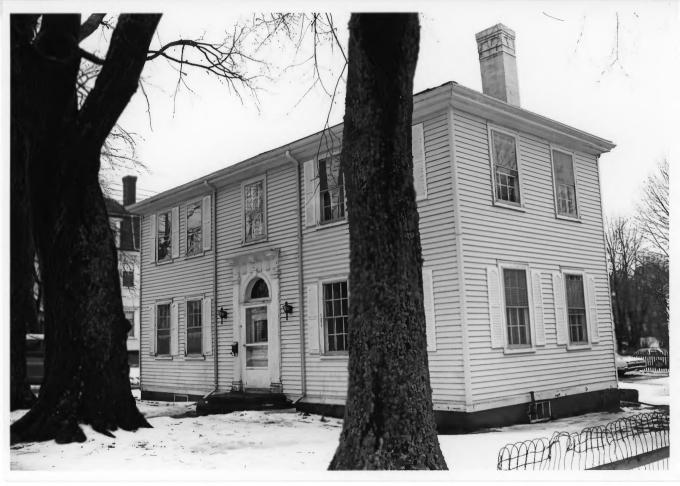

Boynton Street Historic District (Daniel Kilby House) 15 Boynton Street, Eastport Washington, Maine Frank A. Beard 3/84 Me. Historic Preservation Comm. View from SE 9 of 14

Boynton Street Historic District (Daniel Kilby House) 15 Boynton Street, Eastport Washington, Maine Frank A. Beard 3/84 Me. Historic Preservation Comm. Front door from S 10 of 14