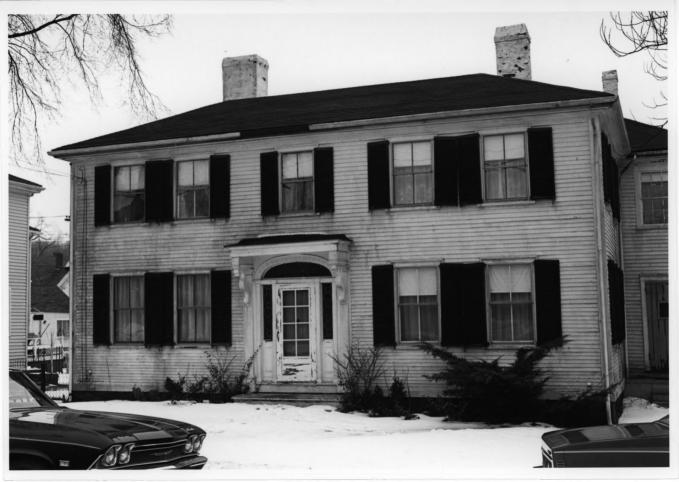

Boynton Street Historic District (Daniel Kilby House) 15 Boynton Street, Eastport Washington, Maine Frank A. Beard 3/84 Me. Historic Preservation Comm. View from SE 9 of 14

Boynton Street Historic District (Daniel Kilby House) 15 Boynton Street, Eastport Washington, Maine Frank A. Beard 3/84 Me. Historic Preservation Comm. Front door from S 10 of 14