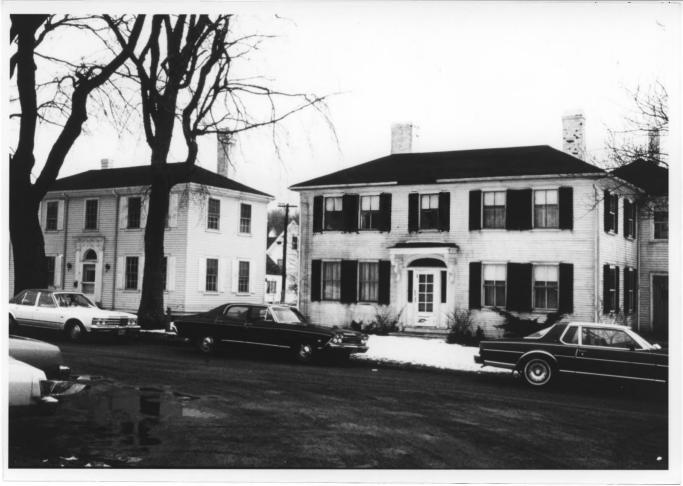

Boynton Street Historic District (1.-r., Buildings #1, 2, 3) 13-26 Boynton Street, Eastport Washington, Maine Frank A. Beard 3/84 Me. Historic Preservation Comm. View from SW

Boynton Street Historic District (1.-r., Buildings 2,3) Boynton Street, Eastport Washington, Maine Frank A, Beard 3/84 Me. Historic Preservation Comm. View from SW