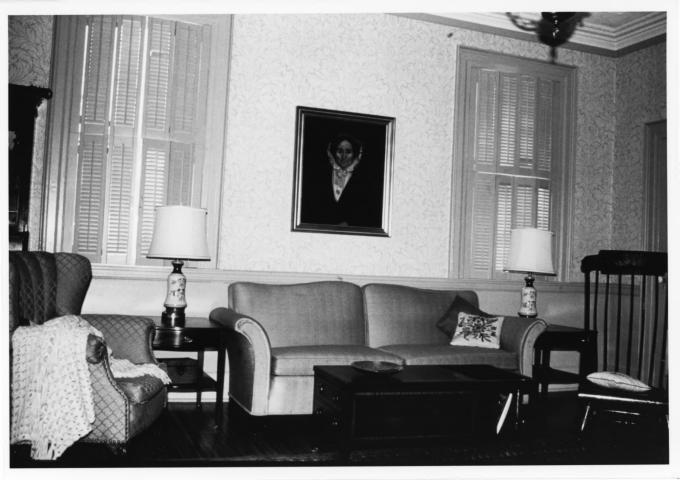

Boynton Street Historic District (Jonathan Weston House) 26 Boynton Street, Eastport Washington, Maine Frank A. Beard Me. Historic Preservation Comm. Lower front stairs

Boynton Street Historic District (Jonathan Weston House) 26 Boynton Street, Eastport Washington, Maine Frank A. Beard 3/84 Me. Historic Preservation Comm. SW Parlor