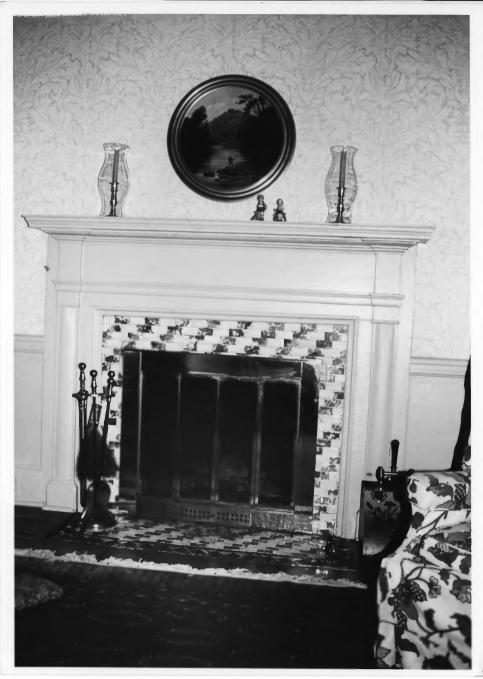

Boynton Street Historic District (Jonathan Weston House) 26 Boynton Street, Eastport Washington, Maine Frank A. Beard 3/84 Me. Historic Preservation Comm. SE Bedrood Fireplace 7 of 14

Boynton Street Historic District (Jonathan Weston House) 26 Boynton Street, Eastport Washington, Maine Frank A. Beard 3/84 Me. Historic Preservation Comm. SW Parlor Fireplace