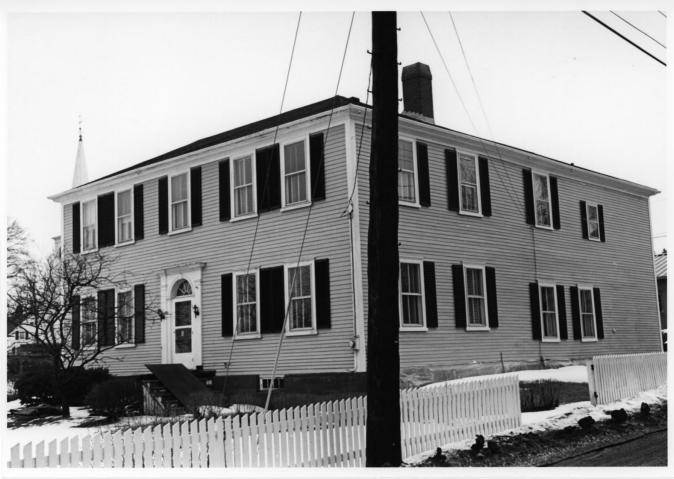

Boynton Street Historic District (Jonathan Weston House) 26 Boynton Street, Eastport Washington, Maine Frank A. Beard 3/84 Me. Historic Preservation Comm. View from SE 3 of 14

Boynton Street Historic District (Jonathan Weston House) 26 Boynton Street, Eastport Washington, Maine Frank A. Beard 3/84 Me. Historic Preservation Comm. Inside of front door 4 of 14