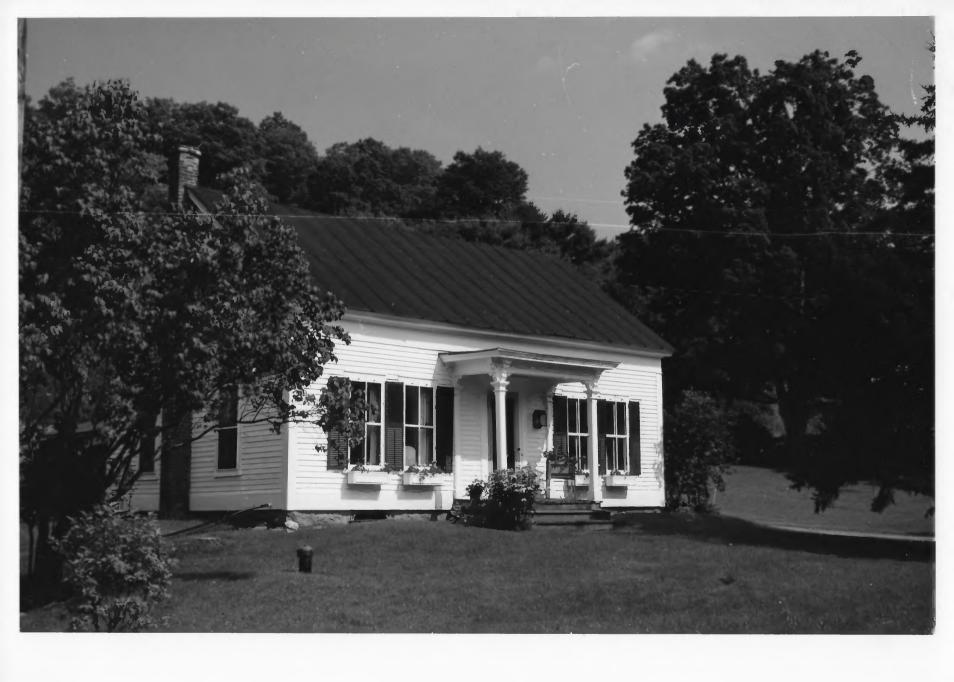

Photograph #30

View looking northwest of Fish House (#13).

#13th Thetford Center Historic District 00 Thetford, Orange County, Vermant Photograph # 31

Photograph #31

View looking north of Fish Barn (#13A).