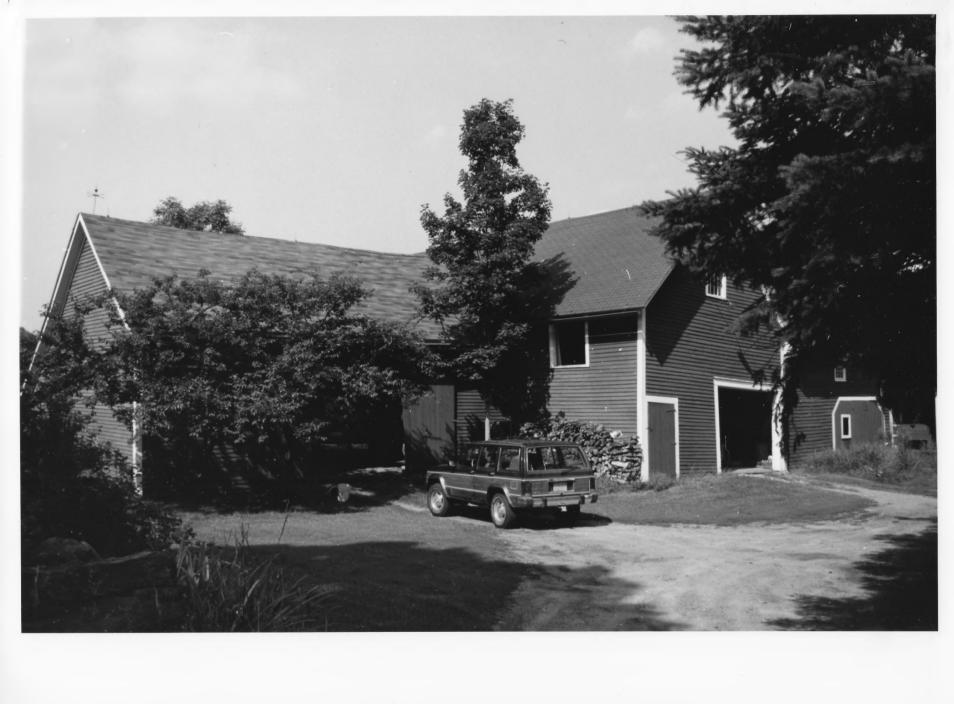

View looking west of Messer's Maple Hill Farm (#4A-D).

#UA, B Thetford Center Historic District 101 Thetford, Orange County, Vermont Photograph # 13

Photograph #13

View looking south of Messer House (#4A) and Barn (#4B).

#4c Thetford Center Historic District Thetford, Orange County, Vermont 90-101 Photograph # 14

Photograph #14

View looking east of Messer Milk/Ice House (#4C).

#4 land Thetford Center Historic District Thetford, Orange County, Vermont Photograph #15

Photograph #15

View looking south of Bill Hill on Messer's Maple Hill Farm (#4).

#5 Thetford Center Historic District 91-241 Thetford, Orange County, Vermont 91-241 Photograph # 16

Photograph #16

View looking northeast of John B. Moore Farm (#5).