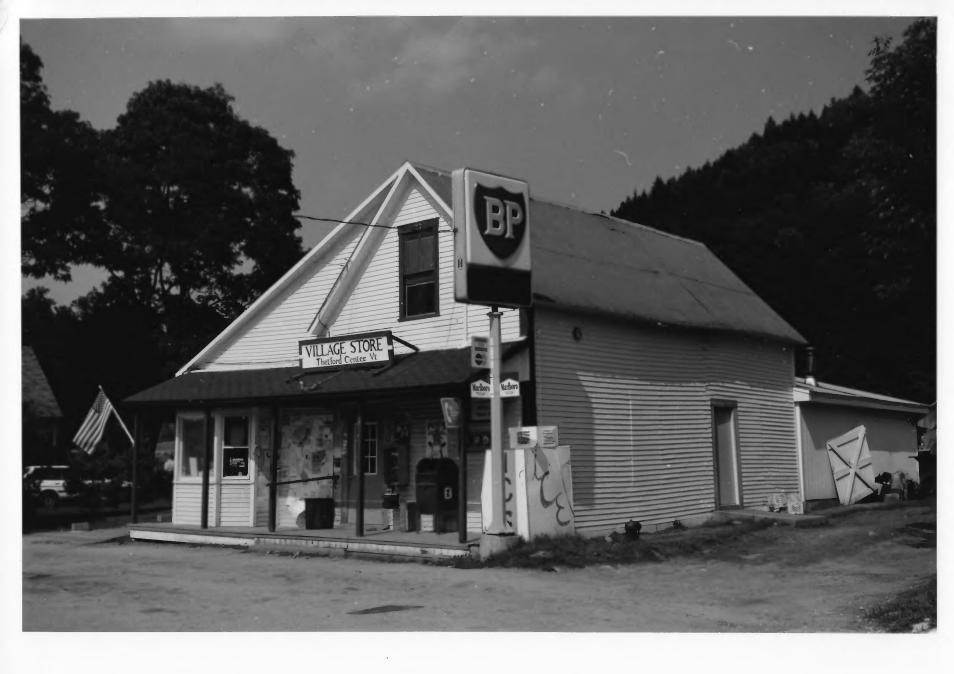

Photograph #48

View looking north of Village Store (#24).

#24,26A Thetford Center Historic District Thetford, Orange County, Vermont 91-240 Photograph #49

Photograph #49

Historic view of Village Store (#24) and Thetford Center Methodist Episcopal Church Horse Sheds (#26A).