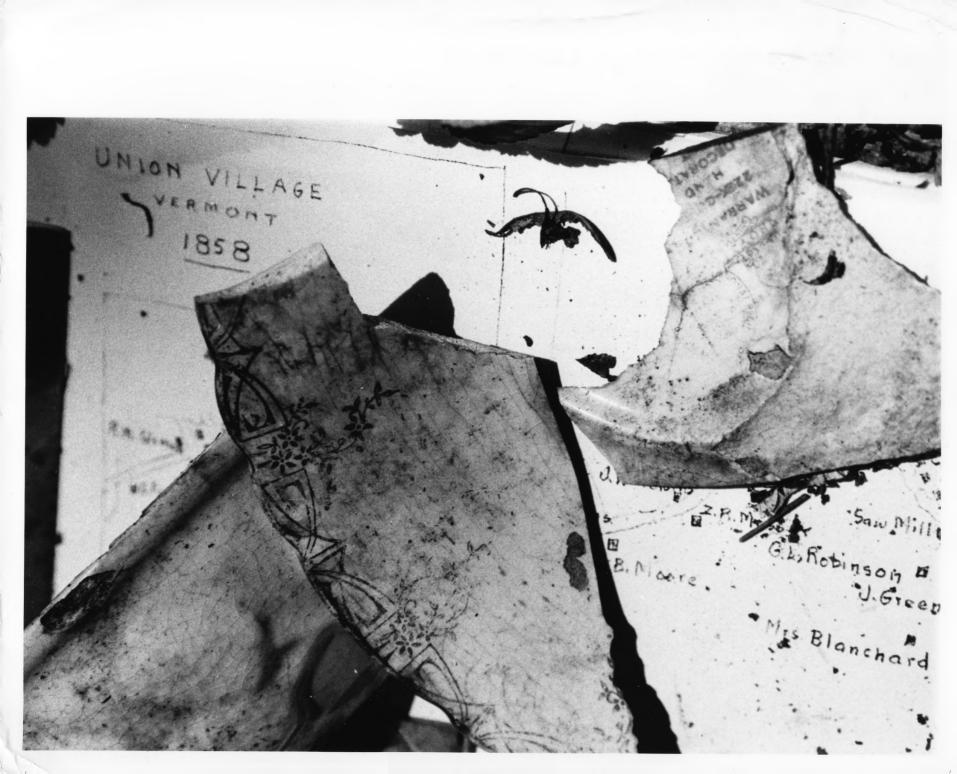

#49 E, Thetford Center Historic District Thetford, Orange County, Vermont Photograph # 83

Photograph #86

View of artifacts from #49E.

the b

Story + 10 3 btill