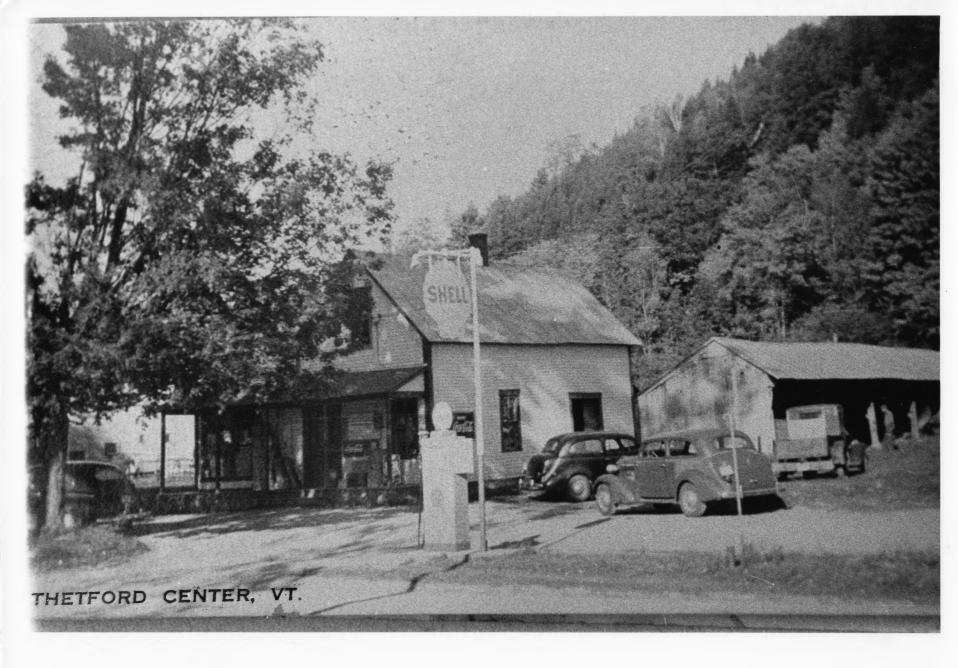

#21 Thetford Center Historic Dishict Thetford, Orange County, Vermont Photograph # 1

90-100

PHOTO HO

3

Photograph #1

View of sign on Hezekiah Porter property (#21).

#2A,2B,2C Thetford Center Historic Dispectary | Thetford, Orange County, Vermont 9/2241 Photograph# 2