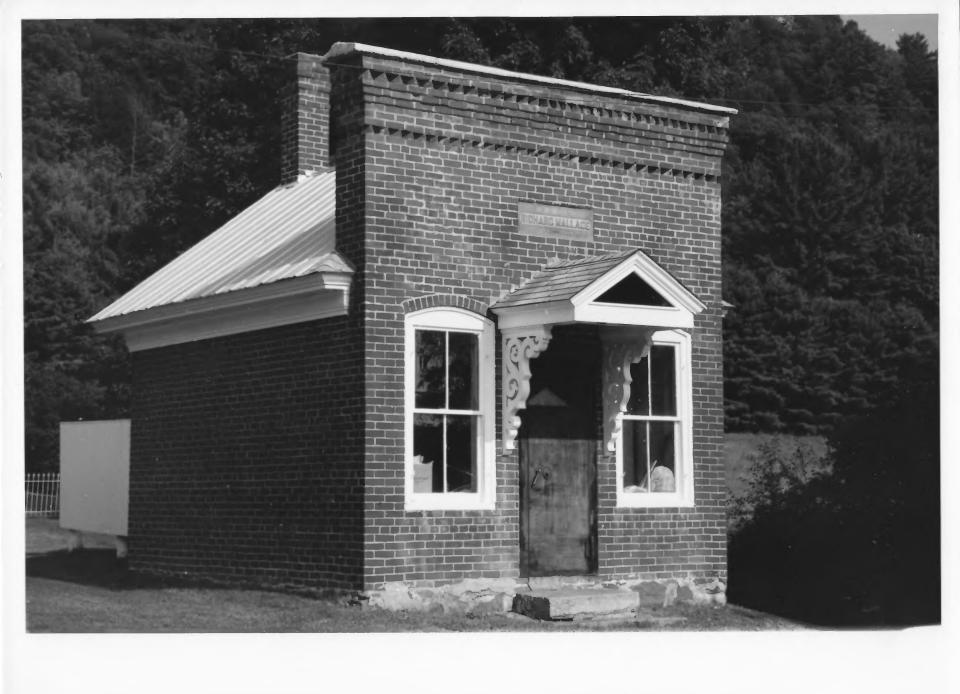

# 30, Thetford Center Historic District Thetford, Orange County, Vermont 90-101 Photograph # 56

Photograph #56

View looking northeast of Dexter House (#30).

#31 Thetford Center Historic District Thetford, Orange County, Vermont Photograph #57