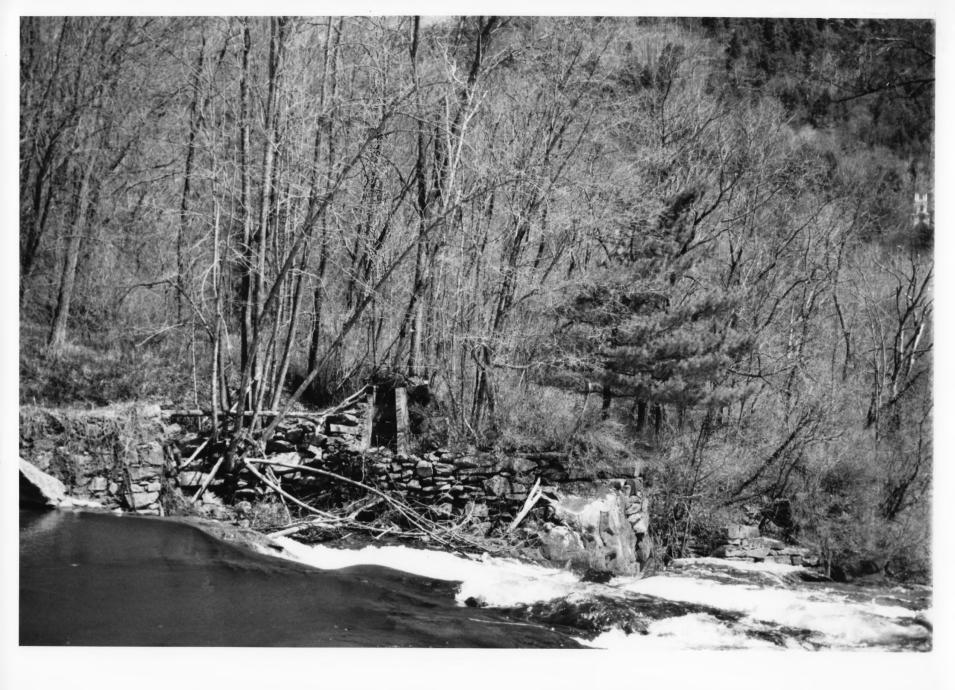

Photograph #81

View of wheelpit at Rogers House Site (#49D).

#490 Thetford Center Historic District 91-240 Thetford, Orange County, Vermont 91-240 Photograph # 82

Photograph #82

View of waterfalls at Rogers House Site (#49D).