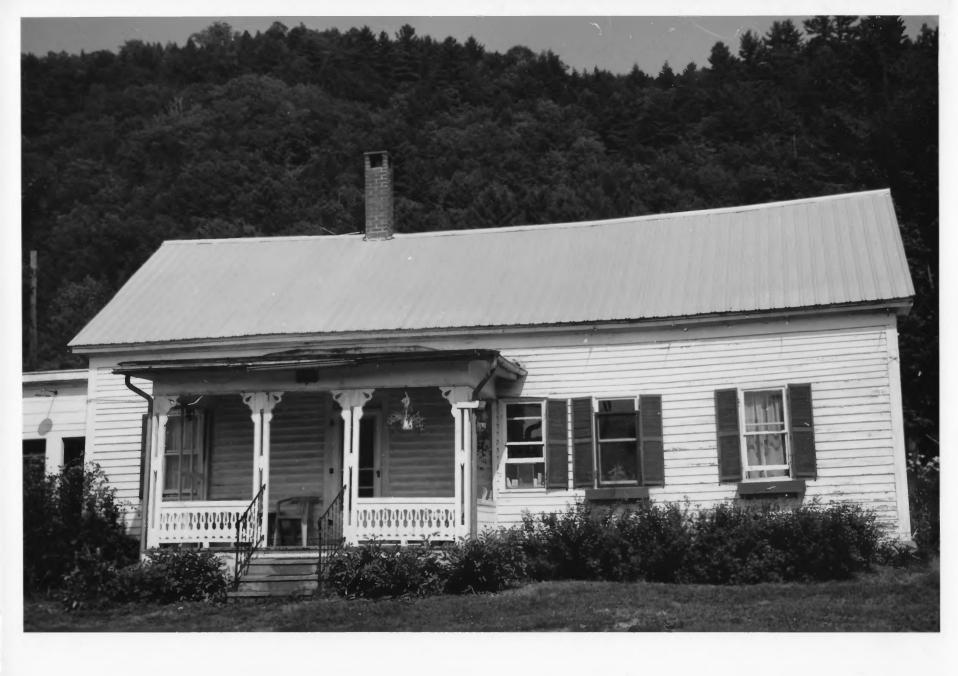

Photograph #42

View looking southwest of Hezekiah Porter House (#21).

#21, Thetford Center Historic District Thetford, Orange County, Vermont Photograph # 43

Photograph #43

90-100

Detail of entrance of Hezekiah Porter House (#21).