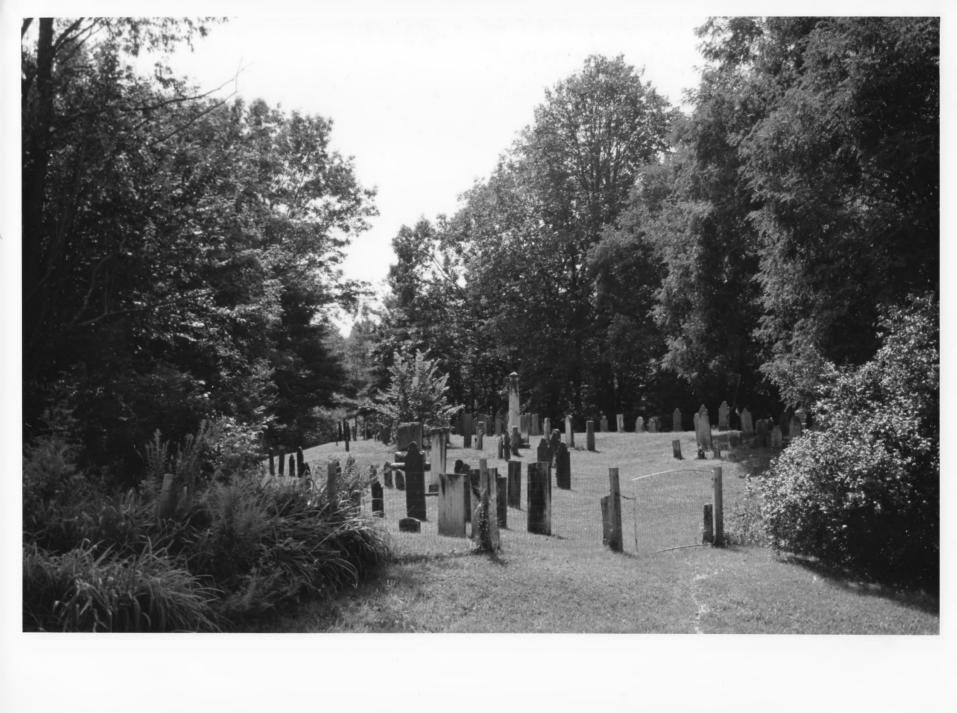

Photograph #36

View of Tucker Hill Cemetery (#18).

#18, Thetford Center Historic District Thetford, Orange County, Vermont Photograph # 37

Photograph #37

90-100

Detail view of slate stones in Tucker Hill Cemetery (#18).

#19, Thetford Center Historic District 90-100 Thetford, Orange County, Vermont 90-100 Photograph # 38

Photograph #38

View looking northwest of Burr House (#19).

#19 A, Thetford Center Historic District Thetford, Orange County, Vermont 90-100 Photograph # 39