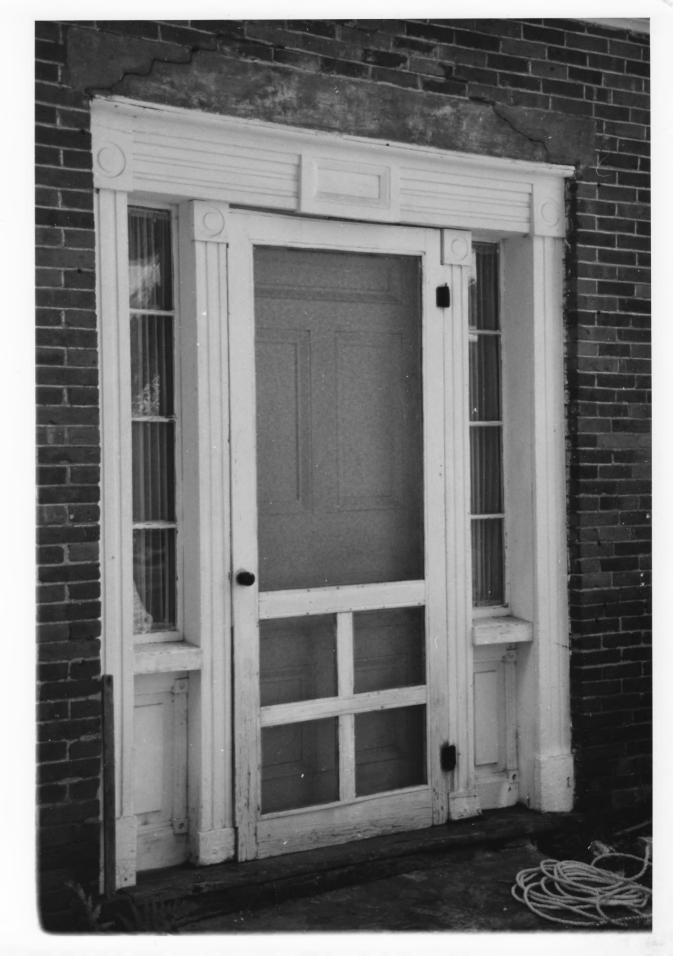

Photograph #42

View looking southwest of Hezekiah Porter House (#21).

#21, Thetford Center Historic District Thetford, Orange County, Vermont Photograph # 43

Photograph #43

90-100

Detail of entrance of Hezekiah Porter House (#21).