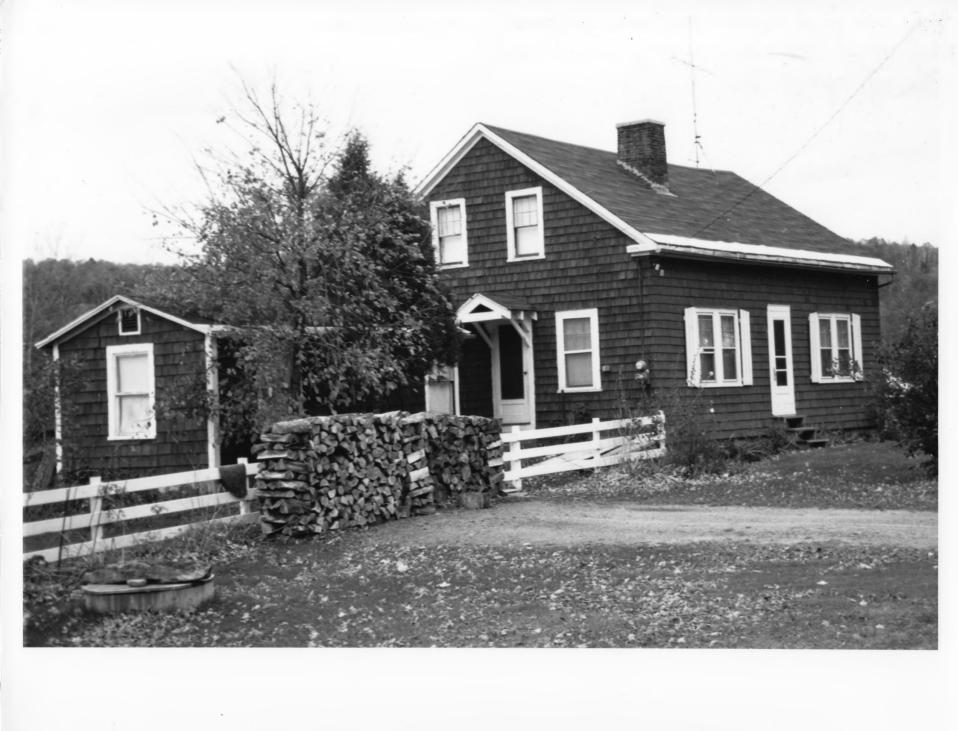

#22, Thetford Center Historic District Thetford, Orange County, Vermont 90-100 Photograph # 44

Photograph #44

View looking northeast of Wright House (#22).

#22A, Thetford Center Historic District Thetford, Orange County, Vermont 90-100 Photograph #45