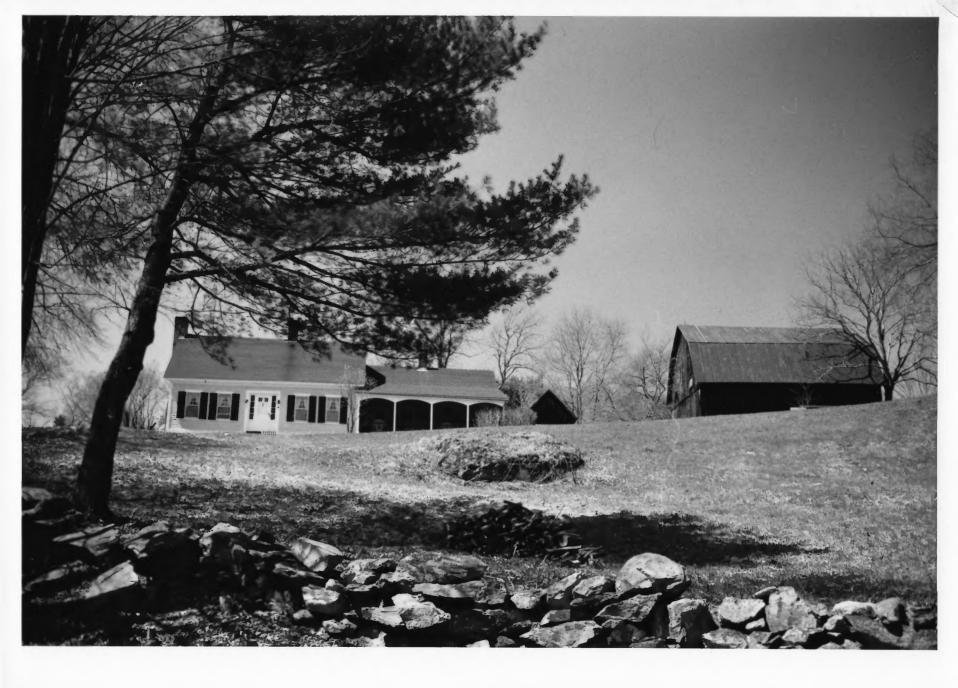

#5 Thetford Center Historic District 90-101 Thetford, Orange County, Vermont 90-101 Photograph #17

Photograph #17

View looking northeast of John B. Moore House (#5A).

#5 Thetford Center Historic District 90-101 Thetford, Orange County, Vermont 90-101 Photograph # 18

Photograph #18

View looking northeast of John B. Moore House, barn ell and barn wing (#5A).

#6A, B Thetford Center Historic District 90-101 Thetford, Orange County, Vermont Photograph #19

Photograph #19

View looking north of Joseph Matson House (#6A) and Barn (#6B).