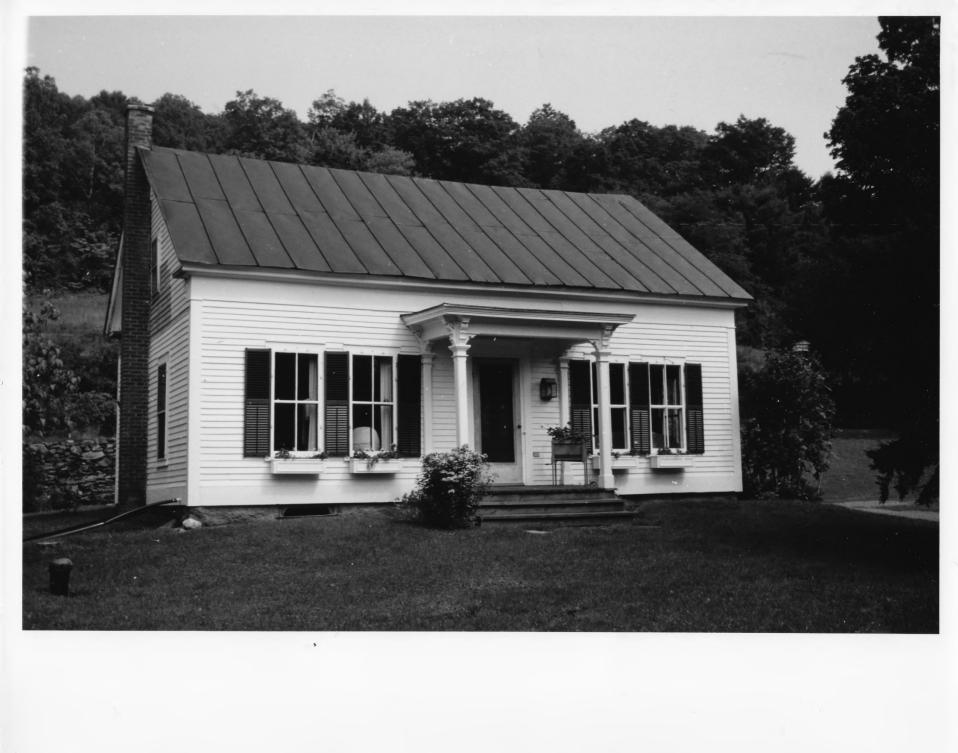

Photograph #30

View looking northwest of Fish House (#13).

#13th Thetford Center Historic District 00 Thetford, Orange County, Vermant Photograph # 31

Photograph #31

View looking north of Fish Barn (#13A).