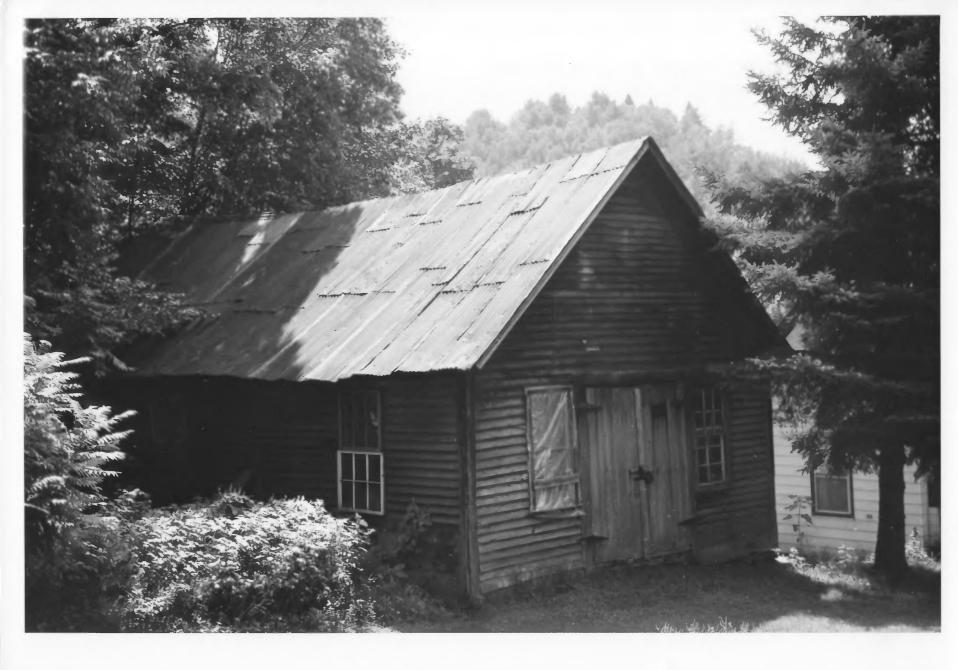

Photograph #30

View looking northwest of Fish House (#13).

#13th Thetford Center Historic District 00 Thetford, Orange County, Vermant Photograph # 31

Photograph #31

View looking north of Fish Barn (#13A).