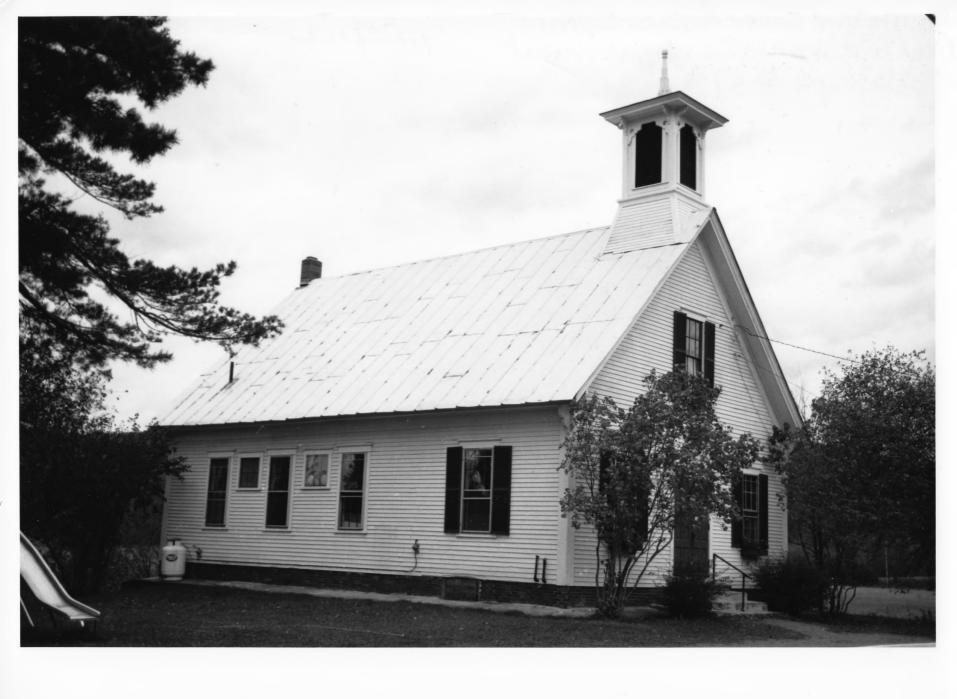

#25, Thetford Center Historic District 90-101 Thetford, Orange County, Vermont 90-101 Photograph # 50

Photograph #50

View looking northwest of Thetford Center School (#25).

#25, Thetford Center Historic Dishict Thetford, Orange County, Vermont Photograph #51

91-242

Photograph #51

View looking northwest of Thetford Center School (#25).

#21,27 Thetford Center Historic Dishict 90-101 Thetford, Orange County, Vermont 90-101 Photograph # 52

Photograph #52

View looking east of Thetford Center Methodist Episcopal Church (#26) and Evergreen Rest Cemetery (#27).