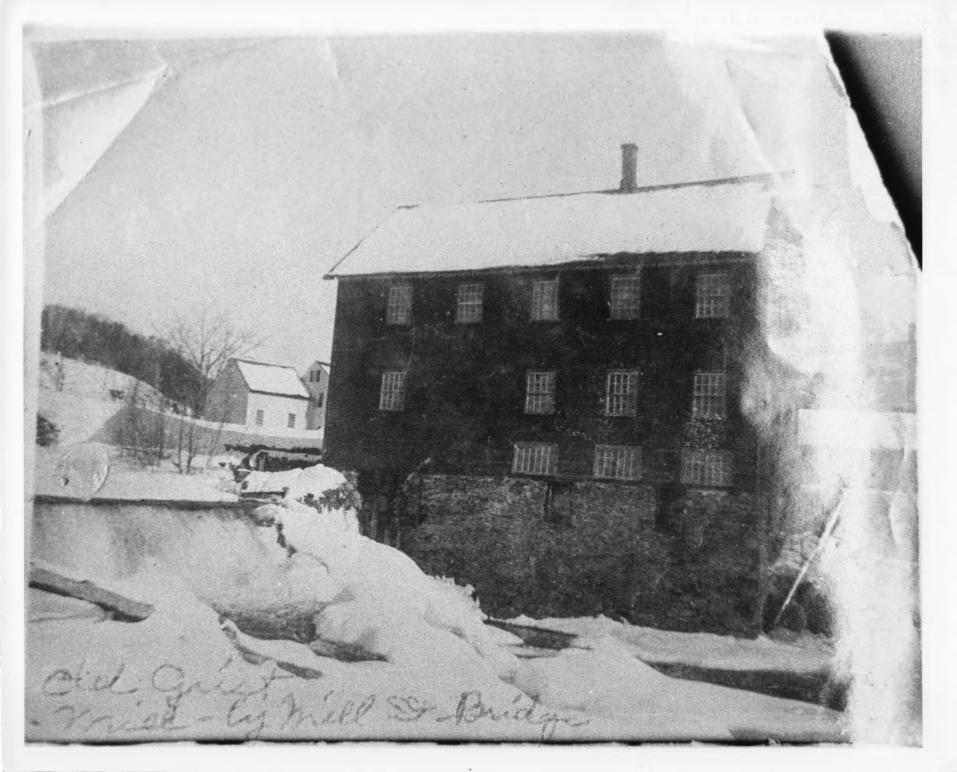

#10 D Thetford Center Historic District 91-240 Thetford, Orange County, Vermont 91-240 Photograph #23

Photograph #23

Historic view (c. 1870) of Grist Mill Industrial Site (#10D).

#10e Thetford Center Historic Distanct 91-241 Thetford, Orange County, Vermont 91-241 Photograph # 24