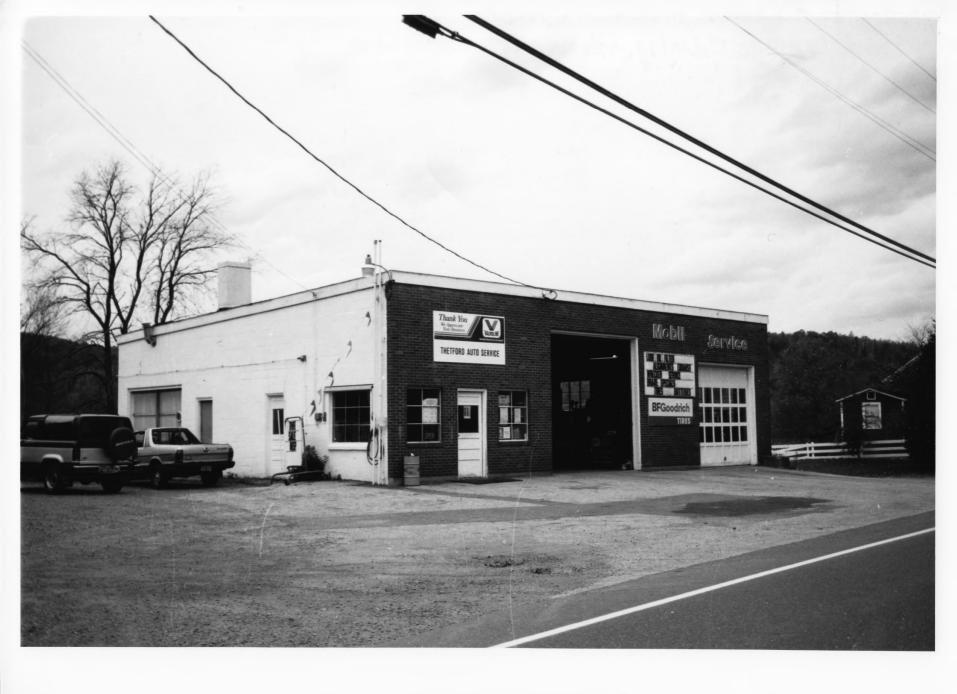

Photograph #60

View looking northwest of Nice House (#35).

#36 Thetford Center Historic District Thetford, Orange County, Vermont Photograph# 61

Photograph #61

91-242

View looking northwest of Thetford Auto Service (#36).