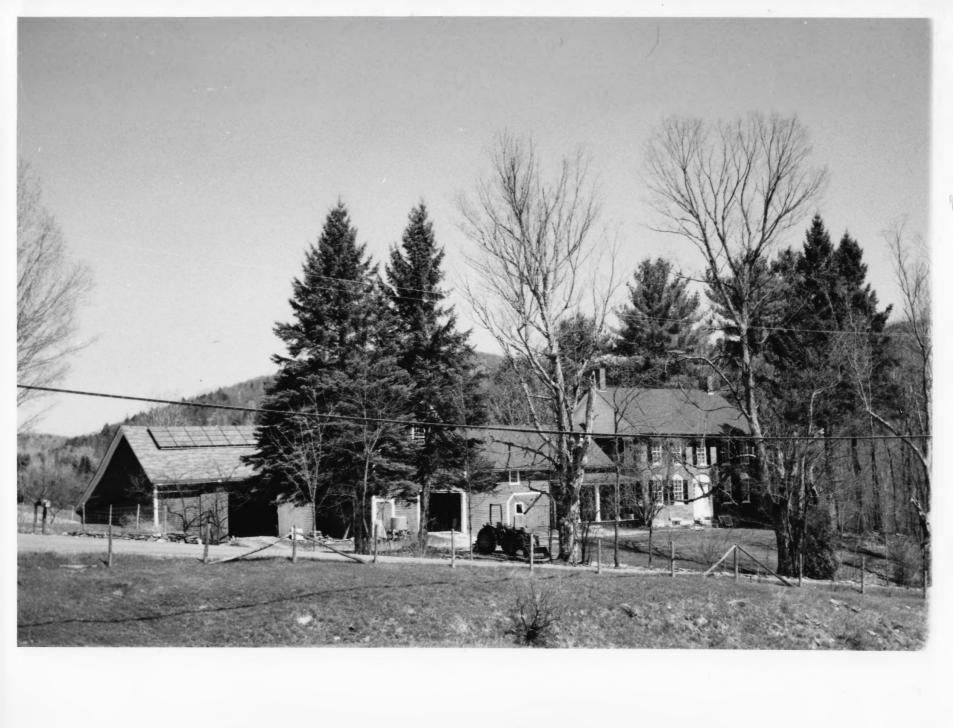

#5 Thetford Center Historic District 90-101 Thetford, Orange County, Vermont 90-101 Photograph #17

Photograph #17

View looking northeast of John B. Moore House (#5A).

#5 Thetford Center Historic District 90-101 Thetford, Orange County, Vermont 90-101 Photograph # 18

Photograph #18

View looking northeast of John B. Moore House, barn ell and barn wing (#5A).

#6A, B Thetford Center Historic District 90-101 Thetford, Orange County, Vermont Photograph #19

Photograph #19

View looking north of Joseph Matson House (#6A) and Barn (#6B).