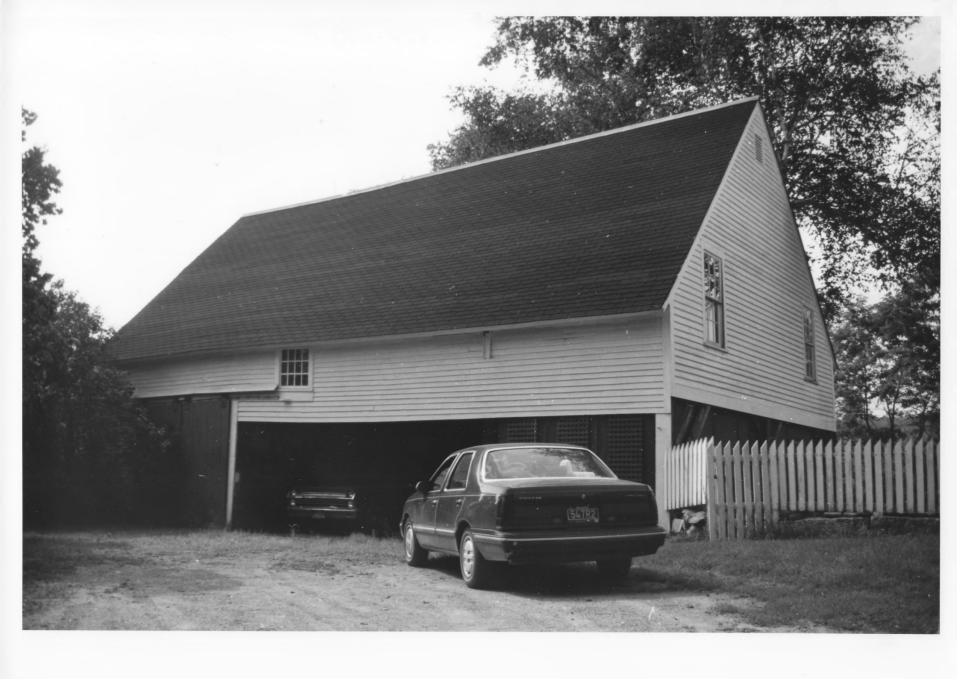

Photograph #30

View looking northwest of Fish House (#13).

#13th Thetford Center Historic District 00 Thetford, Orange County, Vermant Photograph # 31

Photograph #31

View looking north of Fish Barn (#13A).

#14, Thetford Center Historic District 90-100 Thetford, Orange County, Vermont 90-100 Photograph # 32

Photograph #32

View looking northwest of Sloane House (#14).

#15, Thetford Center Historic Distinct 90-100 Thetford, Orange County, Vermont Photograph #33