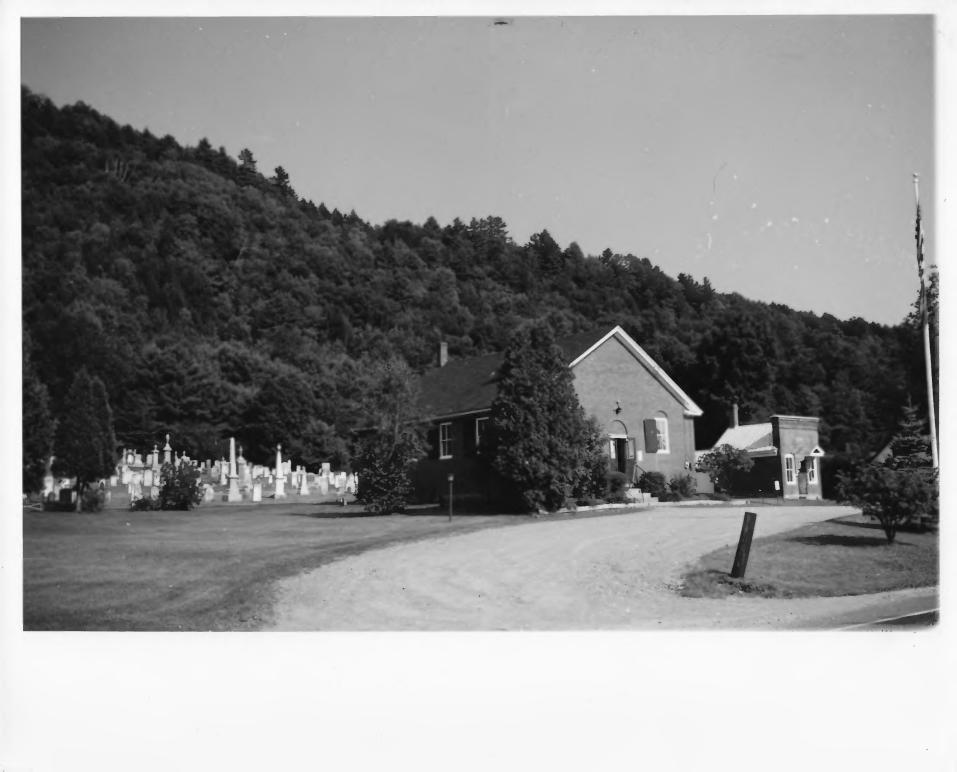

#26 Thetford Center Historic District Thetford, Orange County, Vermont 90-101 Photograph # 53

Photograph #53

View looking northeast of Thetford Center Methodist Episcopal Church (#26).

#28, Thetford Center Historic District Tretford, Orange County, Vermont Photograph # 54