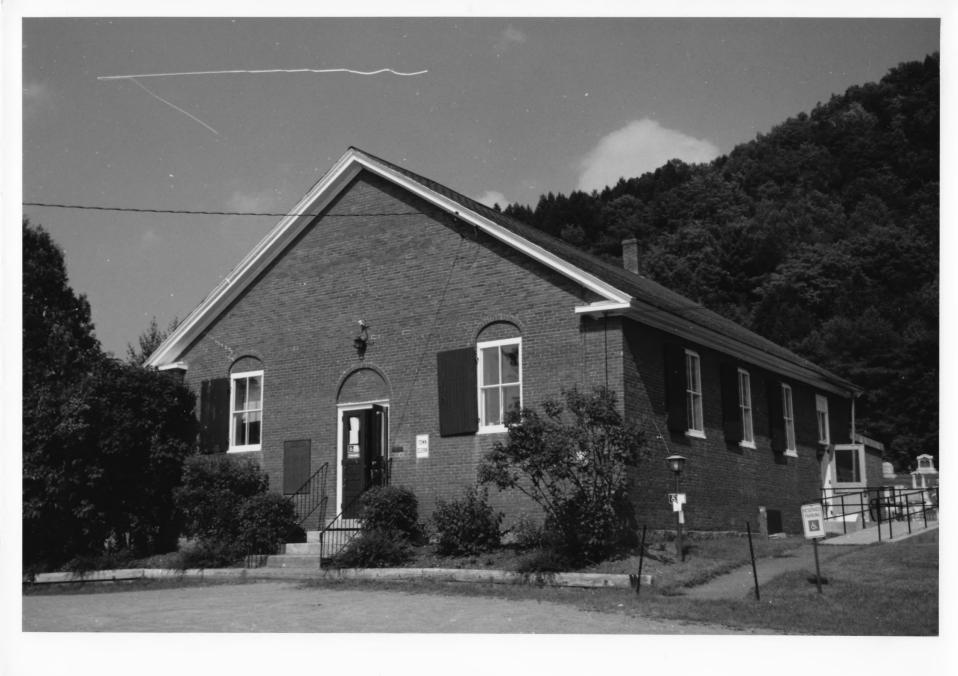

Photograph #54

96-101

View looking northeast of Thetford Town Hall (#28).

#29, Thetford Center Historic Dishect 90-101 Thetford, Orange County, Vermont 90-101 Photograph # 55

Photograph #55

View looking southeast of Wallace Memorial Building (#29).