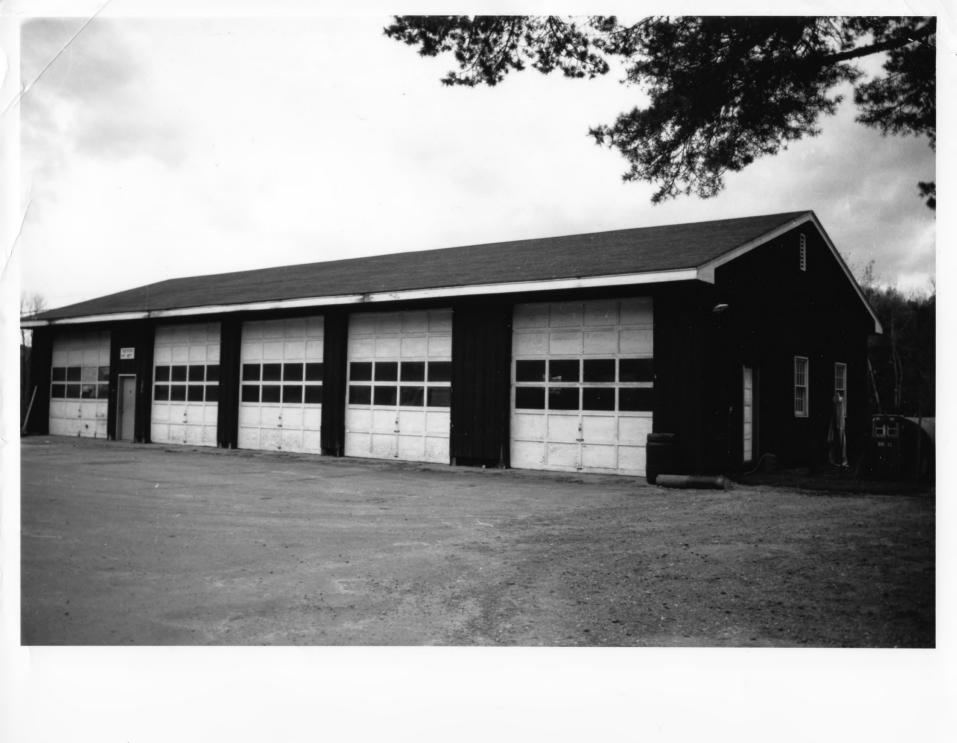

#17, Thetford Center Historic Distant 90-100 Thetford, Orange County, Vermont Photograph #35

Photograph #35

View looking south of Blacksmith Shop/Socony Garage (#17).

#18, Thetford Center Historic District 90-100 Thetford, Orange County, Vermont 90-100 Photograph # 36