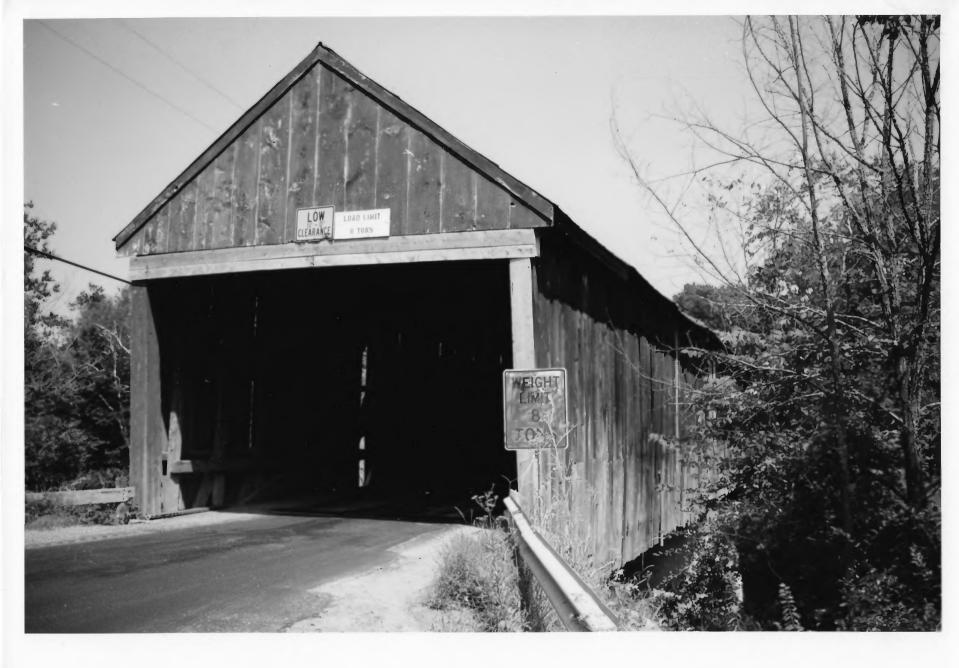

#9 Thetford Center Historic District Thetford, Orange County, Vermont 91-241 Photograph # 20

Photograph #20

View looking northeast of Thetford Center Covered Bridge (#9).

#9 Thetford Center Historic District 00-100 Thetford, Orange County, Vermont Photograph # 21

Photograph #21

View looking southwest of Thetford Center Covered Bridge (#9).

#10d Thetford Center Historic Distanct Thetford, Orange County, Vermont 91-241 Photograph # 22

Photograph #22

View looking northeast of Grist Mill Industrial Site (#10D).