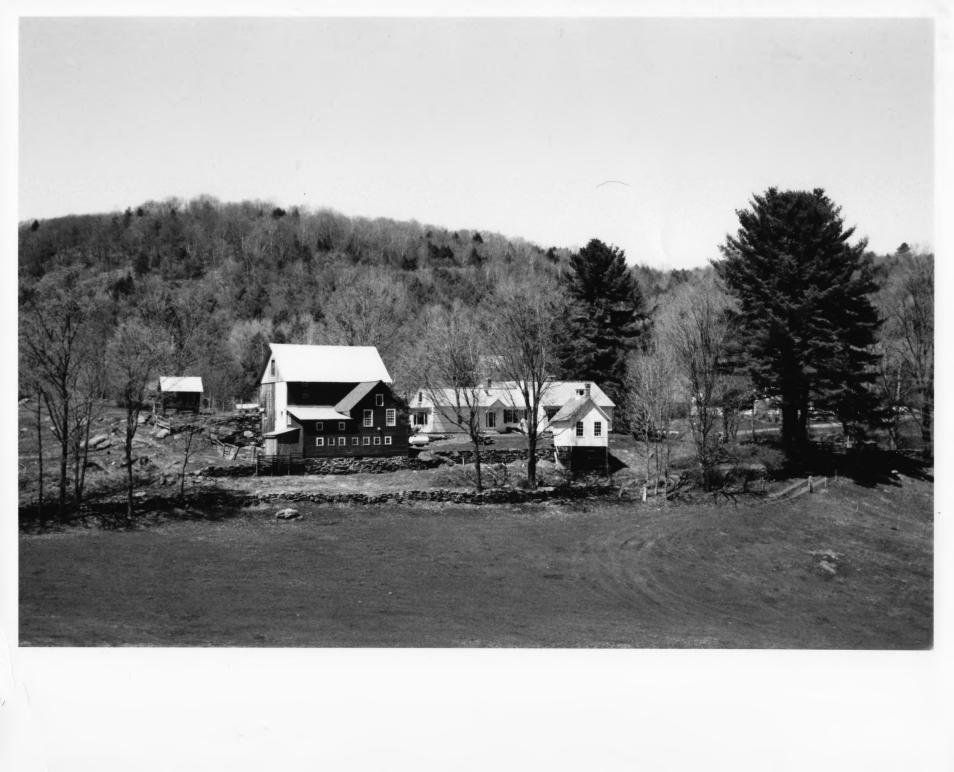

View looking west of Messer's Maple Hill Farm (#4A-D).

#UA, B Thetford Center Historic District 101 Thetford, Orange County, Vermont Photograph # 13

Photograph #13

View looking south of Messer House (#4A) and Barn (#4B).

#4c Thetford Center Historic District Thetford, Orange County, Vermont 90-101 Photograph # 14

Photograph #14

View looking east of Messer Milk/Ice House (#4C).

#4 land Thetford Center Historic District Thetford, Orange County, Vermont Photograph #15