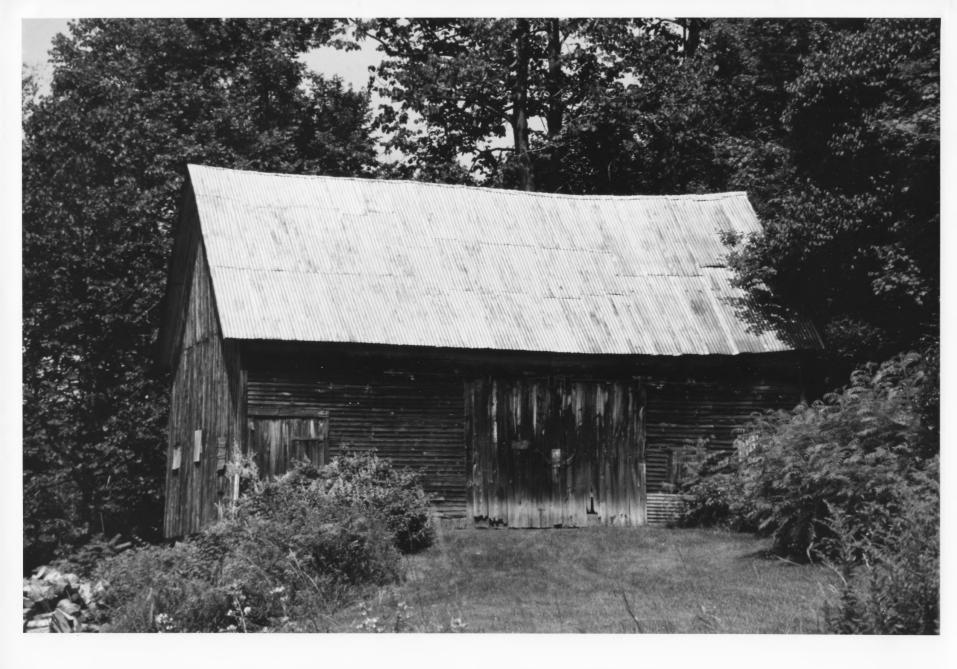

Photograph #11

View looking west of Howe House (#1A), Corn Crib (#1B), and Barn (#1C).

#4A,B,C,O Thetford Center Historic District Thetford, Orange County, Vermont 91-241 Photograph #12

Photograph #12

100