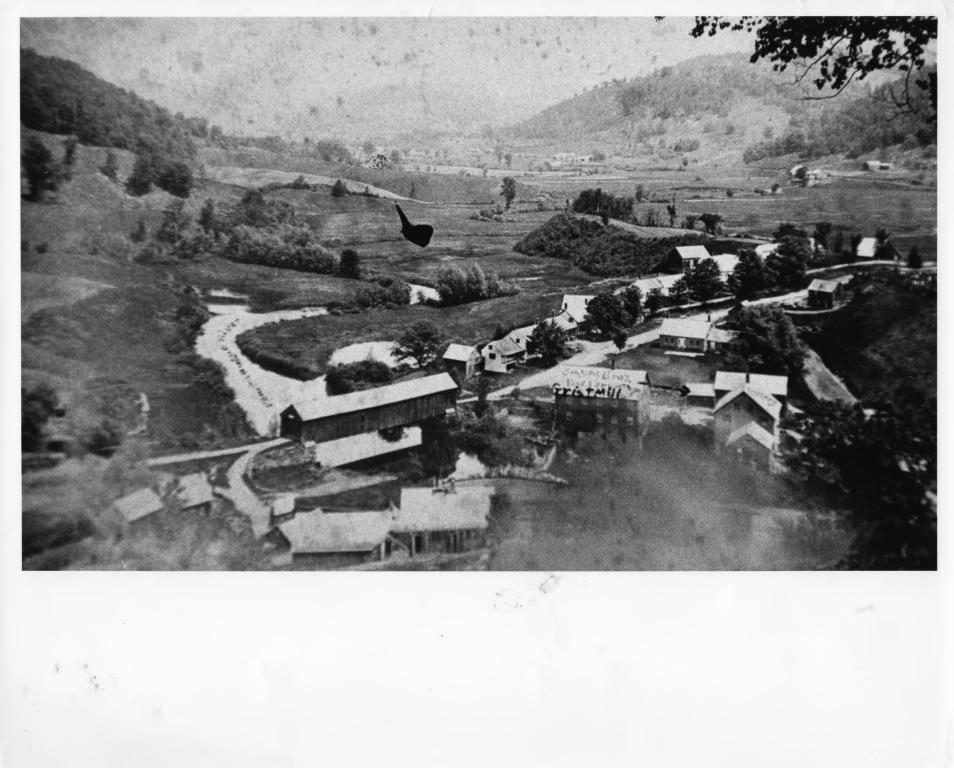

Photograph #5

Historic view (c.1870) looking north of properties 8-19 with Thetford Center Covered Bridge (#9) at left.

#9,10 cideghi Thetford Center Historic District Thetford, Orange County, Vermont Photograph # 6