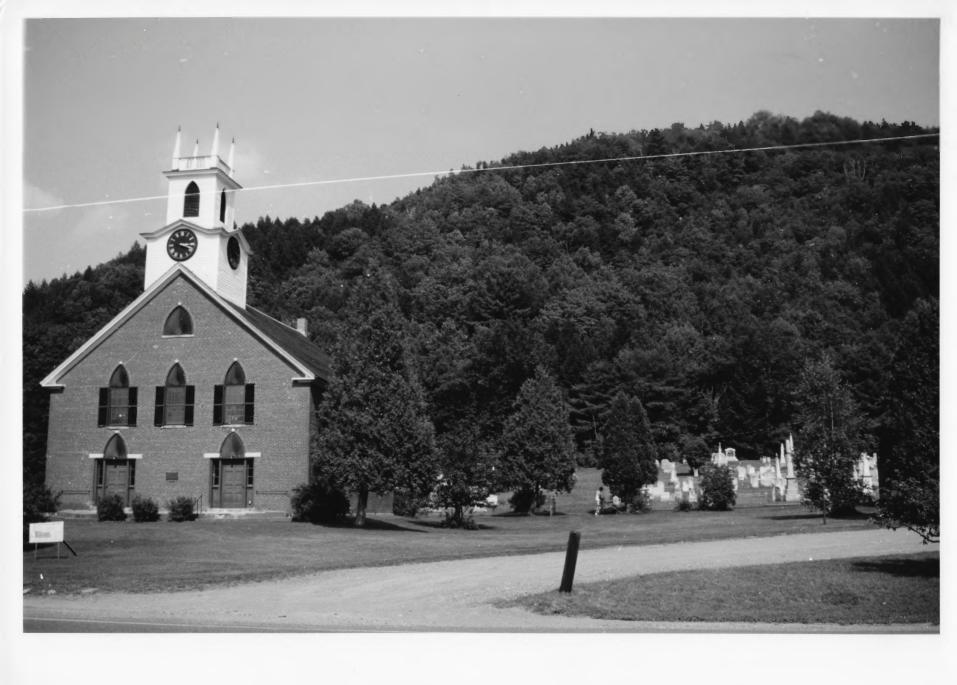

#26 Thetford Center Historic District Thetford, Orange County, Vermont 90-101 Photograph # 53

Photograph #53

View looking northeast of Thetford Center Methodist Episcopal Church (#26).

#28, Thetford Center Historic District Tretford, Orange County, Vermont Photograph # 54