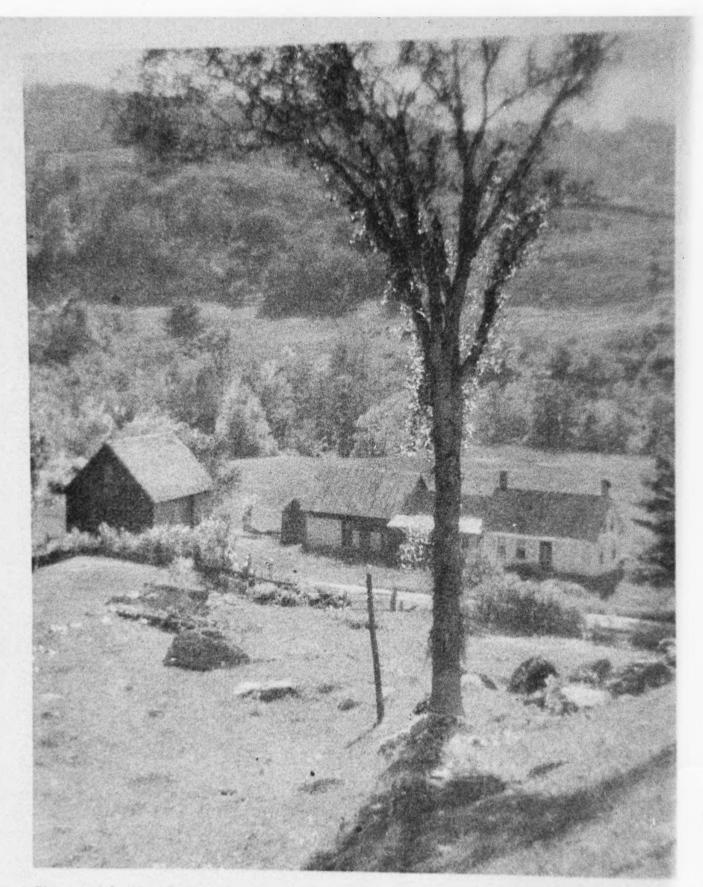

91-240

49A

Photograph #78

View of Willoughby/Gove Farm Complex Site (#49A).

Photograph by Clara E. Sipprell

#49A, Thetford Center Historic District Thetford, Orange County, Vermont Photograph # 79

Photograph #79

A historic

71-246

Historic view of Willoughby/Gove Farm Complex Site (#49A).