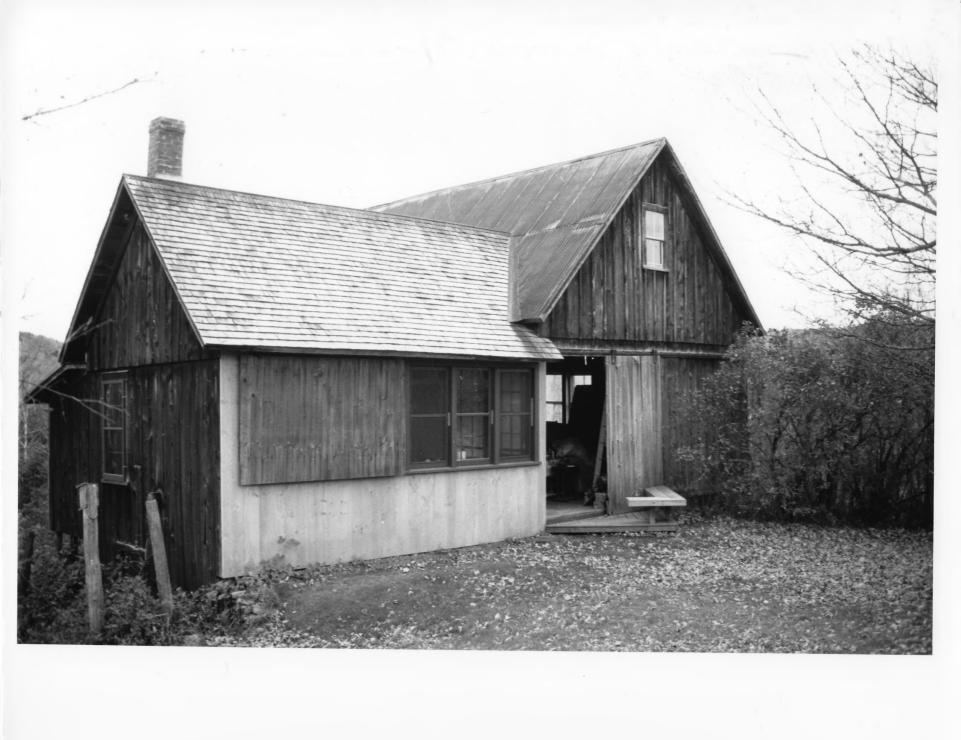

Photograph #11

View looking west of Howe House (#1A), Corn Crib (#1B), and Barn (#1C).

#4A,B,C,O Thetford Center Historic District Thetford, Orange County, Vermont 91-241 Photograph #12

Photograph #12

100

View looking west of Messer's Maple Hill Farm (#4A-D).

#UA, B Thetford Center Historic District 101 Thetford, Orange County, Vermont Photograph # 13

Photograph #13

View looking south of Messer House (#4A) and Barn (#4B).