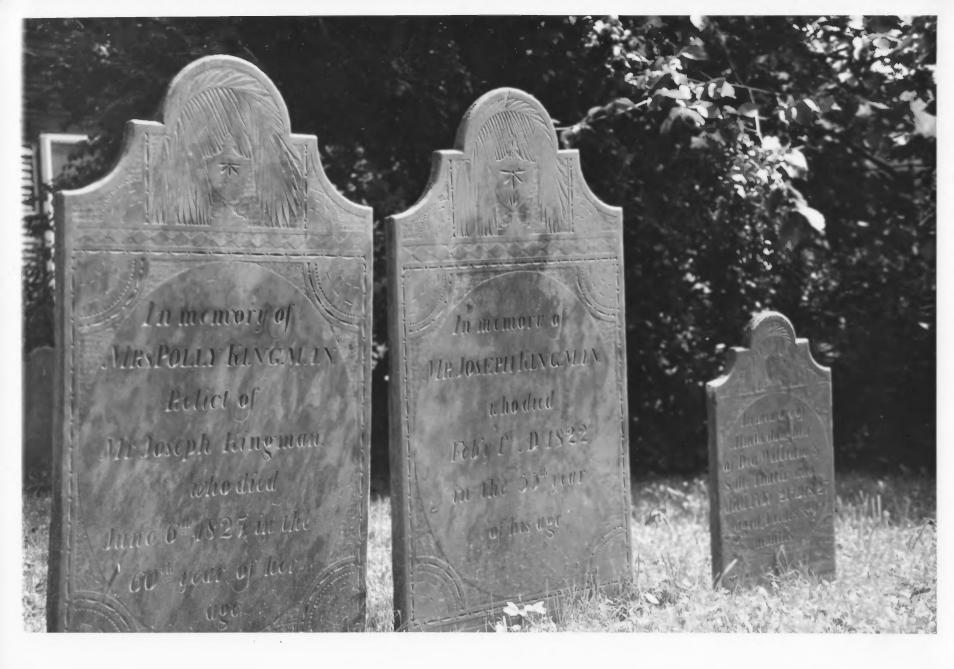

Photograph #36

View of Tucker Hill Cemetery (#18).

#18, Thetford Center Historic District Thetford, Orange County, Vermont Photograph # 37

Photograph #37

90-100

Detail view of slate stones in Tucker Hill Cemetery (#18).

#19, Thetford Center Historic District 90-100 Thetford, Orange County, Vermont 90-100 Photograph # 38

Photograph #38

View looking northwest of Burr House (#19).

#19 A, Thetford Center Historic District Thetford, Orange County, Vermont 90-100 Photograph # 39