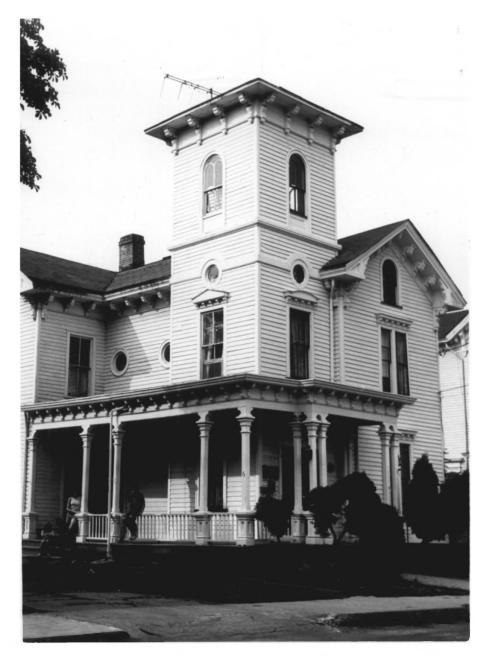

| (Type all entries - attach to or enclose with photograph) |                     | ENTRY NUMBER           | DATE                                   |
|-----------------------------------------------------------|---------------------|------------------------|----------------------------------------|
| (Type all entities - attach to of enclose w               | vitti pilotograpii) | 70.10.09.0024          | 10/151                                 |
| 1. NAME                                                   |                     | 7070-7                 |                                        |
| COMMON: Little Flain Historic Distri                      | ct                  |                        |                                        |
| AND/OR HISTORIC:                                          |                     |                        |                                        |
| 2. LOCATION East and west sides of Broad                  |                     |                        |                                        |
| bineer aremulties St. on the nW to 161                    |                     |                        |                                        |
| side of Otis Street to the NE boundary                    |                     |                        |                                        |
| and inobuding all residences around                       | Little Plain        | Park and Huntington P  | lace.                                  |
| Norwich                                                   |                     |                        |                                        |
| STATE:                                                    | CODE COUNTY:        |                        | CODE                                   |
| Connecticut                                               | 06 New:             | London                 | 01.1                                   |
| 3. PHOTO REFERENCE                                        |                     |                        |                                        |
| рното сперіт: Constance Luyster                           |                     |                        |                                        |
| DATE OF PHOTO: August 1970                                |                     |                        |                                        |
| NEGATIVE FILED AT:<br>Connecticut Historical Commission,  | 75 Elm Stree        | t, Hartford, Connectic | ut                                     |
| 4. IDENTIFICATION                                         |                     | 108 4310m              | \\\\\\\\\\\\\\\\\\\\\\\\\\\\\\\\\\\\\\ |
| View from southwest to norther                            | ast: Woodhul        | 1 House, 107 Stoadway  | 15 16 NE                               |