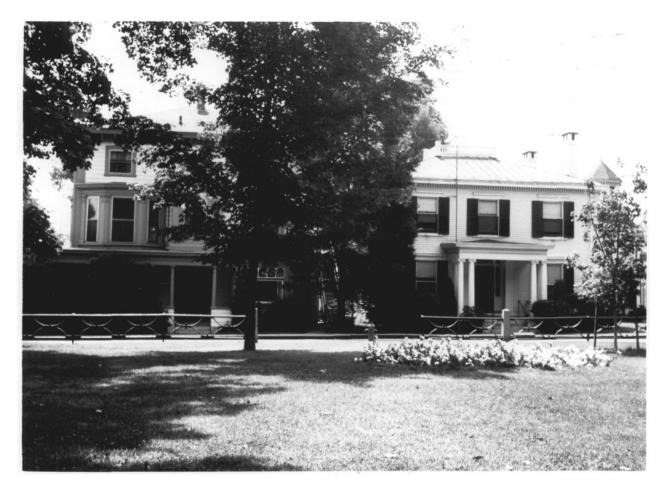

| 1.       | NAME<br> common: Little Plain   Historic Distr                                                            | 70,10,09,0024                       | 7     |
|----------|-----------------------------------------------------------------------------------------------------------|-------------------------------------|-------|
|          | COMMON: PIPPIG LIGHTE HISPOLIC DISCL                                                                      | TCO                                 |       |
|          | AND/OR HISTORIC:                                                                                          |                                     |       |
| 2.       | LOCATION East and west sides of Broa                                                                      |                                     |       |
|          | bineer Apomu@bis St. on the nW to 16                                                                      | l Broadway and 71 Union Streets on  | S; S  |
|          | side of Otis Street to the NE bound                                                                       | ary of the sixth property on that s | treet |
|          | and including all residences around                                                                       |                                     |       |
|          | Norwich                                                                                                   |                                     |       |
|          | MOLATCH                                                                                                   |                                     |       |
|          | ler a re-                                                                                                 | COUNTY.                             | 1     |
|          | STATE:                                                                                                    | CODE COUNTY:                        |       |
| <b>.</b> | Connecticut                                                                                               | O6 New London                       |       |
| 3.       |                                                                                                           | 0002                                |       |
| 3.       | Connecticut PHOTO REFERENCE                                                                               | 0002                                | 0.    |
| 3.       | Connecticut PHOTO REFERENCE PHOTO CREDIT: Constance Luyster                                               | 0002                                |       |
| 3.       | Connecticut PHOTO REFERENCE PHOTO CREDIT: Constance Luyster                                               | 0002                                |       |
| 3.       | Connecticut PHOTO REFERENCE PHOTO CREDIT: Constance Luyster DATE OF PHOTO: August 1970 NEGATIVE FILED AT: | 0002                                |       |
|          | Connecticut PHOTO REFERENCE PHOTO CREDIT: Constance Luyster DATE OF PHOTO: August 1970 NEGATIVE FILED AT: | 06 New London                       |       |

View from southwest to northeast: the DeWitt-Sigourney

from Little Plains Park.