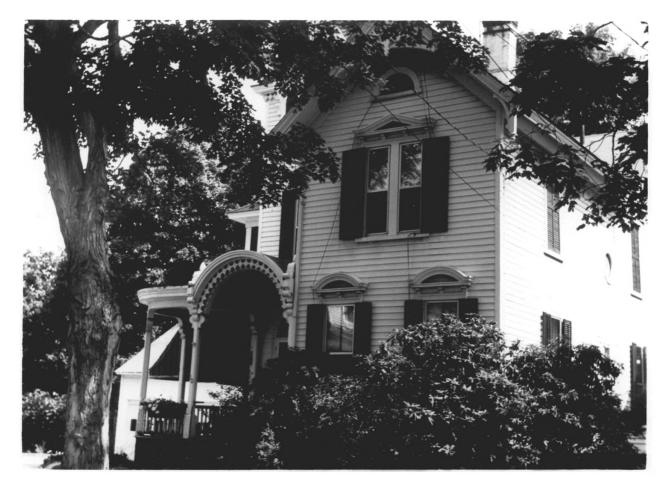

| S         | (Type all entries - attach to or enclose with photograph) | ENTRY NUMBER                          | DATE    |
|-----------|-----------------------------------------------------------|---------------------------------------|---------|
|           | (1) pe an entires - attach to or encrose with photograph) | 70,10,09,0024                         | 10/15/7 |
| Z         | 1. NAME:                                                  |                                       |         |
| 0         | common: Little Plain Historic District                    |                                       |         |
|           | AND/OR HISTORIC:                                          |                                       |         |
| <b>-</b>  | 2. LOCATION Bast and West Sides of Broadway and Union A   | treets to rear pro                    | party   |
| U         | bines from Obis St. on the nW to 161 Broadway and         | 71 Union Streets or                   | 1 S; S  |
|           | side of Otis Street to the NE boundary of the sixth       | property on that                      | street, |
| $\supset$ | mur enolwding all residences around Little Plain Pa       | ark and Huntington                    | Place.  |
| $\approx$ | Norwich                                                   | •                                     |         |
| <b> </b>  | STATE: CODE COUNTY:                                       |                                       | CODE    |
| S         | Connecticut 06 New Lor                                    | ndon                                  | 011     |
| Z         | 3. PHOTO REFERENCE                                        | ,                                     |         |
| _         | рното скеріт: Constance Luyster                           |                                       |         |
|           | DATE OF PHOTO: August 1970                                | (121)                                 | 3       |
| LLI.      | NEGATIVE FILED AT:                                        |                                       |         |
| ш         | Connecticut Historical Commission, 75 Elm Street,         |                                       | cuk -   |
| ~<br>~    | 4. IDENTIFICATION                                         | LIONAL                                | A M     |
| •         | DESCRIBE VIEW, DIRECTION, ETC.                            | 0,0                                   | N ion   |
|           |                                                           | 0261 3 43                             |         |
|           | View from southwest to northeast: the Johnson             | on house 1711 Broad                   | way /   |
|           |                                                           | 1 1 1 1 1 1 1 1 1 1 1 1 1 1 1 1 1 1 1 |         |
|           |                                                           | 6/11011                               | Teles   |
|           |                                                           | 11811                                 |         |