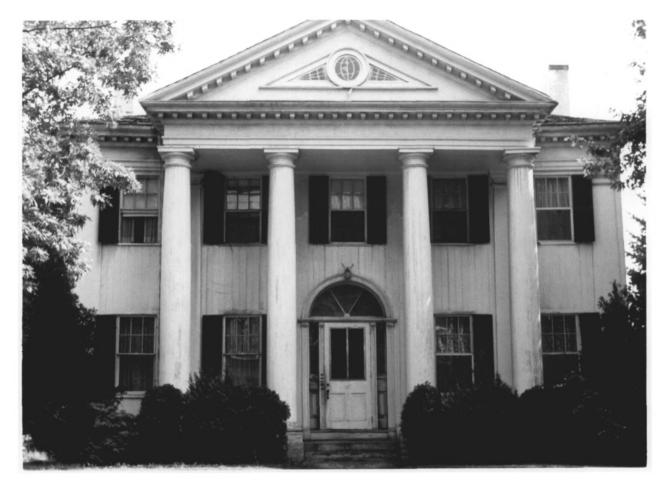

| 1.       | NAME<br> common: Little Plain   Historic Distr                                                            | 70,10,09,0024                       | 7     |
|----------|-----------------------------------------------------------------------------------------------------------|-------------------------------------|-------|
|          | COMMON: PIPPIG LIGHTE HISPOLIC DISCL                                                                      | TCO                                 |       |
|          | AND/OR HISTORIC:                                                                                          |                                     |       |
| 2.       | LOCATION East and west sides of Broa                                                                      |                                     |       |
|          | bineer Apomu@bis St. on the nW to 16                                                                      | l Broadway and 71 Union Streets on  | S; S  |
|          | side of Otis Street to the NE bound                                                                       | ary of the sixth property on that s | treet |
|          | and including all residences around                                                                       |                                     |       |
|          | Norwich                                                                                                   |                                     |       |
|          | MOLATCH                                                                                                   |                                     |       |
|          | ler a re-                                                                                                 | COUNTY.                             | 1     |
|          | STATE:                                                                                                    | CODE COUNTY:                        |       |
| <b>.</b> | Connecticut                                                                                               | O6 New London                       |       |
| 3.       |                                                                                                           | 0002                                |       |
| 3.       | Connecticut PHOTO REFERENCE                                                                               | 0002                                | 0.    |
| 3.       | Connecticut PHOTO REFERENCE PHOTO CREDIT: Constance Luyster                                               | 0002                                |       |
| 3.       | Connecticut PHOTO REFERENCE PHOTO CREDIT: Constance Luyster                                               | 0002                                |       |
| 3.       | Connecticut PHOTO REFERENCE PHOTO CREDIT: Constance Luyster DATE OF PHOTO: August 1970 NEGATIVE FILED AT: | 0002                                |       |
|          | Connecticut PHOTO REFERENCE PHOTO CREDIT: Constance Luyster DATE OF PHOTO: August 1970 NEGATIVE FILED AT: | 06 New London                       |       |

View from southwest to northeast: the DeWitt-Sigourney

from Little Plains Park.