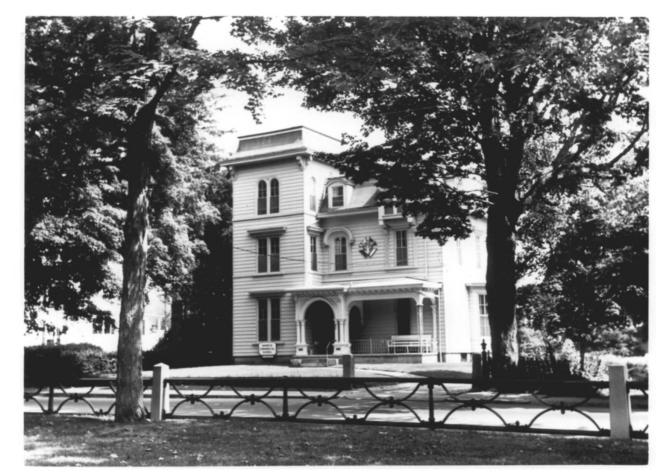

| TROI ERTT THOTOGRAF IT TORM                                                                         | TOR NES USE ONE       |               |
|-----------------------------------------------------------------------------------------------------|-----------------------|---------------|
| (Type all entries - attach to or enclose with photograph)                                           | ENTRY NUMBER          | DATE          |
|                                                                                                     | 70.10.09.0024         | 10/15/70      |
| NAME                                                                                                | 70 - 77               | , -,          |
| соммом: Little Plain. Historic District                                                             |                       |               |
| AND/OR HISTORIC:                                                                                    |                       |               |
| LOCATION East and west sides of Broadway and Union                                                  |                       |               |
| bines from Otis St. on the nW to 161 Broadway and side of Otis Street to the NE boundary of the six | •                     | •             |
| and including all residences around Little Plain I                                                  |                       |               |
| Norwich                                                                                             |                       |               |
| STATE: CODE COUNTY:                                                                                 |                       | CODE          |
| Connecticut 06 New Lo                                                                               | andan                 | 011           |
| PHOTO REFERENCE                                                                                     | JIIdoli               | 1 011         |
| рното скеріт: Constance Luyster                                                                     |                       |               |
| DATE OF PHOTO: August 1970                                                                          |                       |               |
| NEGATIVE FILED AT:                                                                                  | 1112113               |               |
| Connecticut Historical Commission, 75 Elm Street                                                    | , Hartford, tonnectic | (tr)          |
| IDENTIFICATION                                                                                      | AN HATSIDAN           | 181           |
| DESCRIBE VIEW, DIRECTION, ETC.                                                                      | ANOIL                 | H             |
| View from south to north: 6 Huntington P                                                            | lace. 0/61 3 d3S      | 151/0         |
|                                                                                                     |                       | $\mathcal{S}$ |