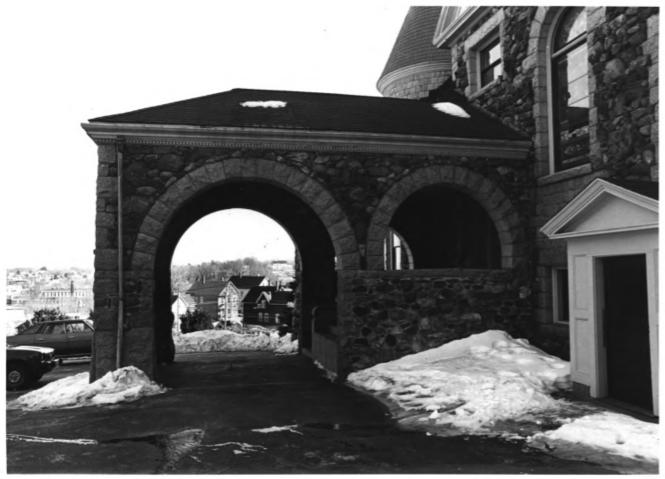

Charles L. Cushman House 8 Cushman Place JUN | 6 Auburn, Androscoggin, Maine Frank A. Beard 4/80 Me. Historic Preservation Comm. View from NE (1 of 4)MAY 1 5 1980

Charles L., Cushman, House 8 Cushman Place county UN 16 1980 Auburn, Androscoggin, Maine Frank A. Beard 4/80 Me. Historic Preservation Comm. View from NW (2 of 4) MAY 1 5 1980