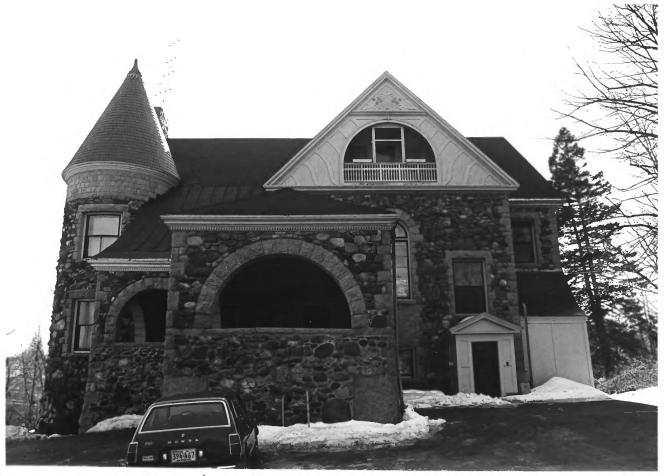

Charles L. Cushman House 8 Cushman Place JUN | 6 Auburn, Androscoggin, Maine Frank A. Beard 4/80 Me. Historic Preservation Comm. View from NE (1 of 4)MAY 1 5 1980

Charles L., Cushman, House 8 Cushman Place county UN 16 1980 Auburn, Androscoggin, Maine Frank A. Beard 4/80 Me. Historic Preservation Comm. View from NW (2 of 4) MAY 1 5 1980