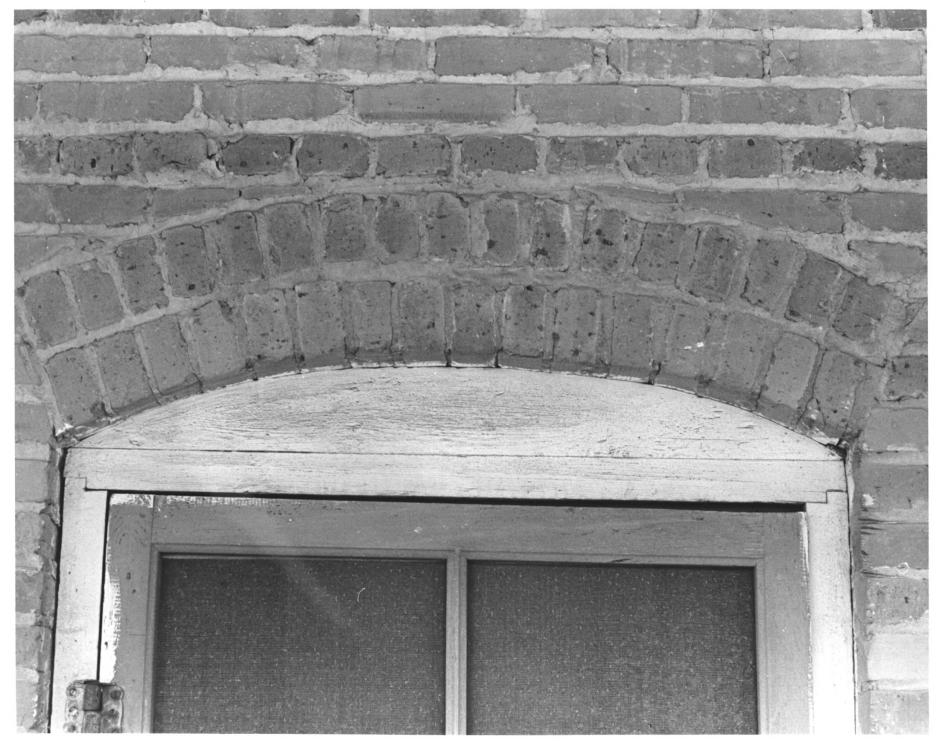

# JUL 2 0 1978 APR 3 1978

Grice Inn, Wrightsville, Johnson County Photographer: David H. Payne Date: March 1976 Negatives filed: David H. Payne, 403 S. Main Street, Greensboro, Georgia 30642 Photograph: Detail of door and segmental arch on the east side of the house, photographer facing west APR 3 1978 JUL 20 1978