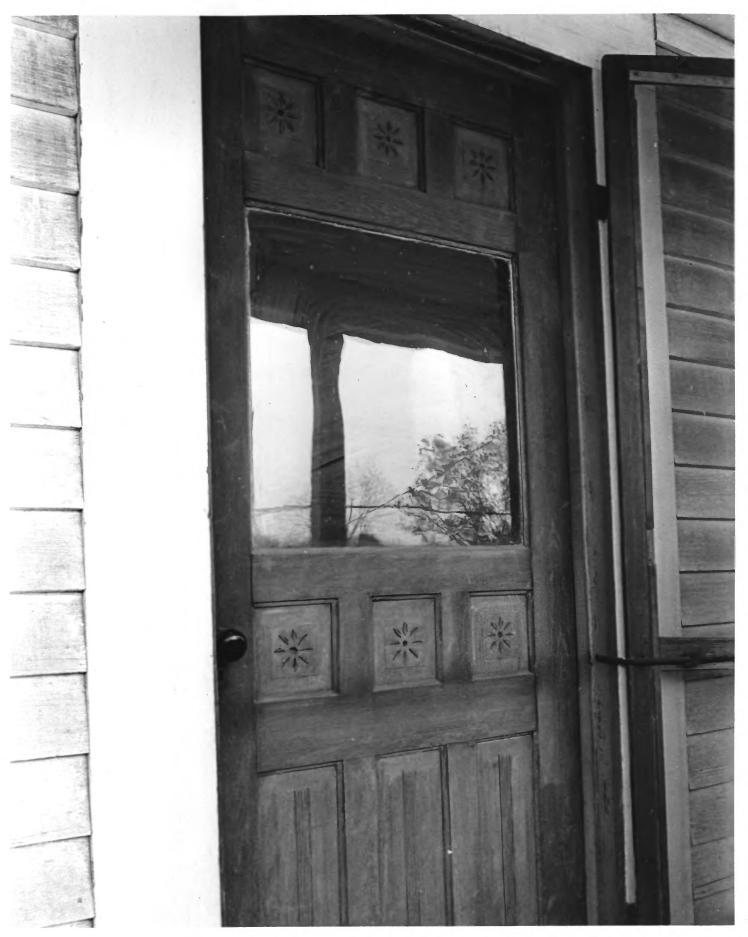

### APR 3 1978

Grice Inn, Wrightsville, Johnson County Photographer: David H. Payne Date: March 1976 Negatives filed: David H. Payne, 403 S. Main Street, Greensboro, Georgia 30642 Photograph: View of front entrance door (south side of house on East Elm Street), photographer facing north