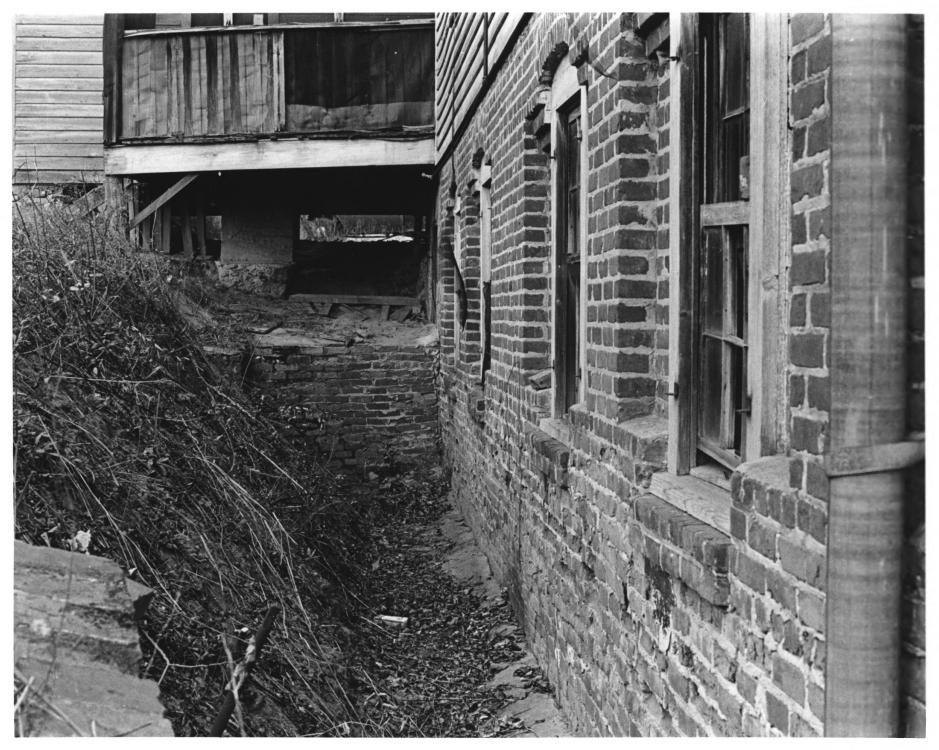

## APR 3 1978 84

JUL 2 0 1978

Grice Inn, Wrightsville, Johnson County Photographer: David H. Payne Date: March 1976 Negatives filed: David H. Payne, 403 S. Main Street, Greensboro, Georgia 30642 Photograph: View of brickwork and underpinings on west side of the main structure, photographer facing north APR 3 1978 94 JUL 2 0 1978