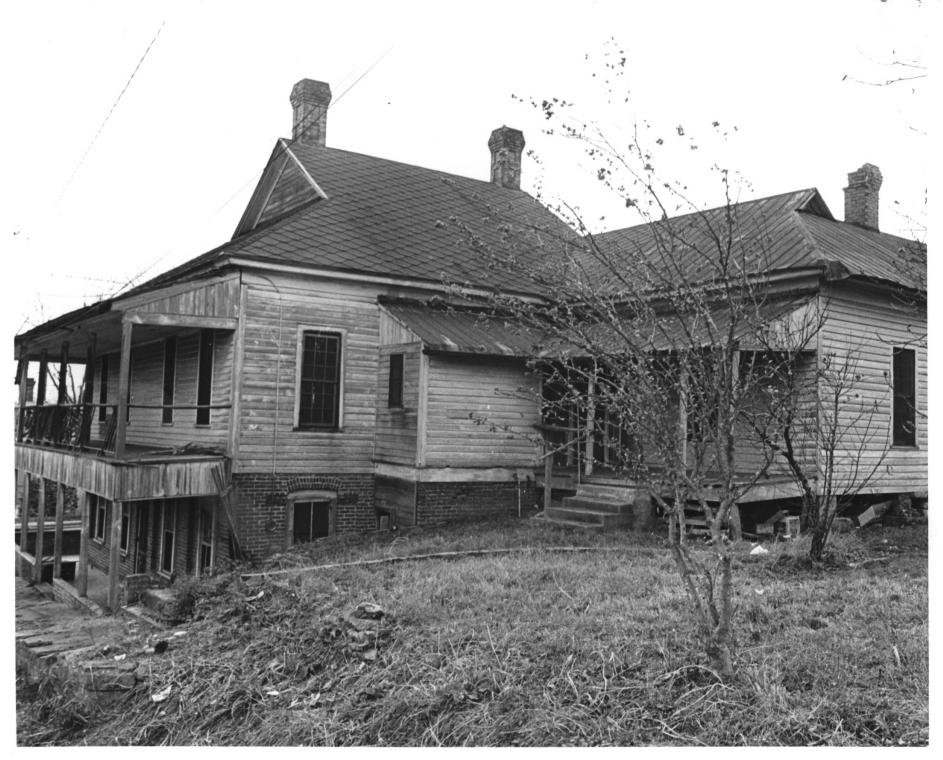

Grice Inn, Wrightsville, Johnson County Photographer: David H. Payne Date: March 1976 Negatives filed: David H. Payne, 403 S. Main Street, Greensboro, Georgia 30642 Photograph: View of the northeast facade, photographer facing southwest