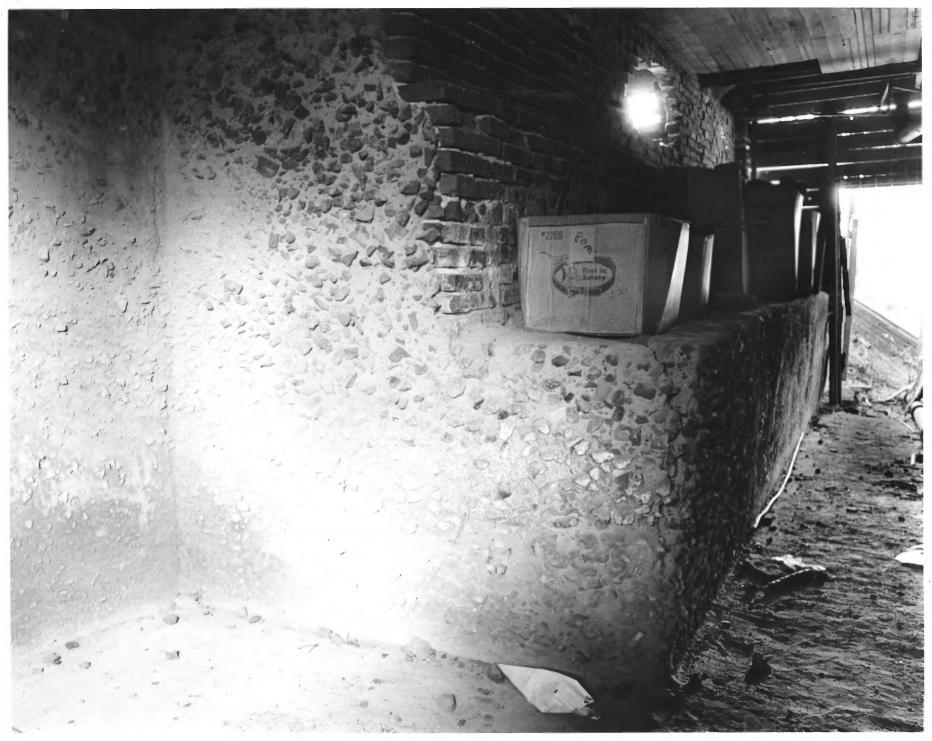

Sall

APR 3 1978

JUL 20 1978

Grice Inn, Wrightsville, Johnson County Photographer: David H. Payne Date: March 1976

Negatives filed: David H. Payne, 403 S. Main Street, Greensboro, Georgia 30642 Photograph: Brick and rock underpinings beneath the north addition to the main structure, photographer facing east