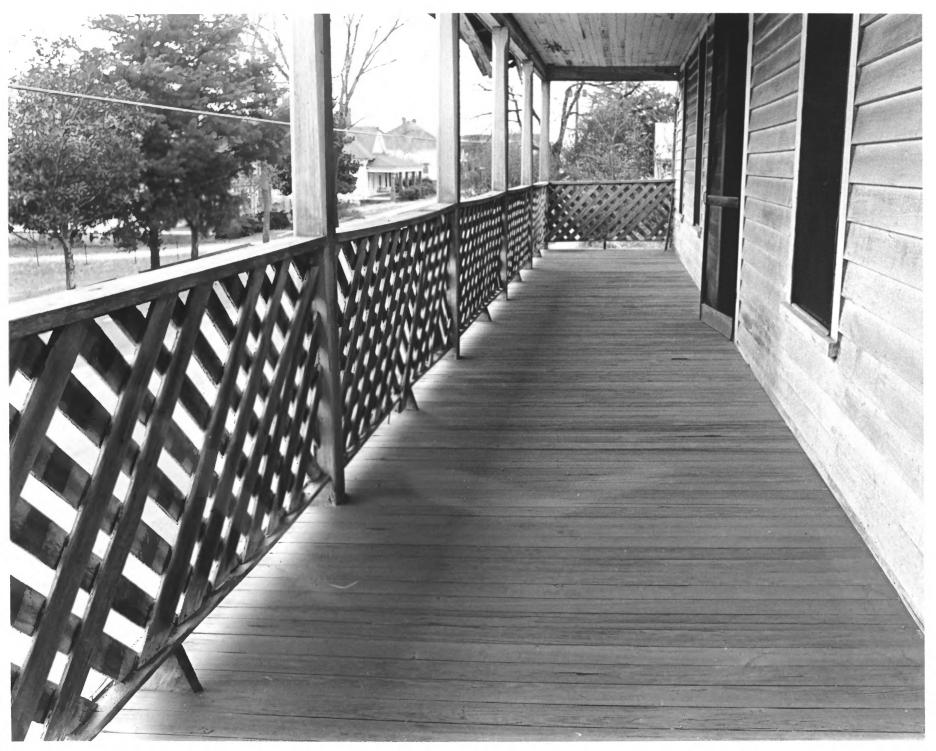

APR 3 1978

JUL 2 0 1978

Grice Inn, Wrightsville, Johnson County Photographer: David H. Payne Date: March 1976 Negatives filed: David H. Payne, 403 S. Main Street, Greensboro, Georgia 30642 Photograph: View of latticework on second story balcony, south (East Elm Street) side of house, photographer facing southwest APR 3 1978 7al // JUL 2 0 1978