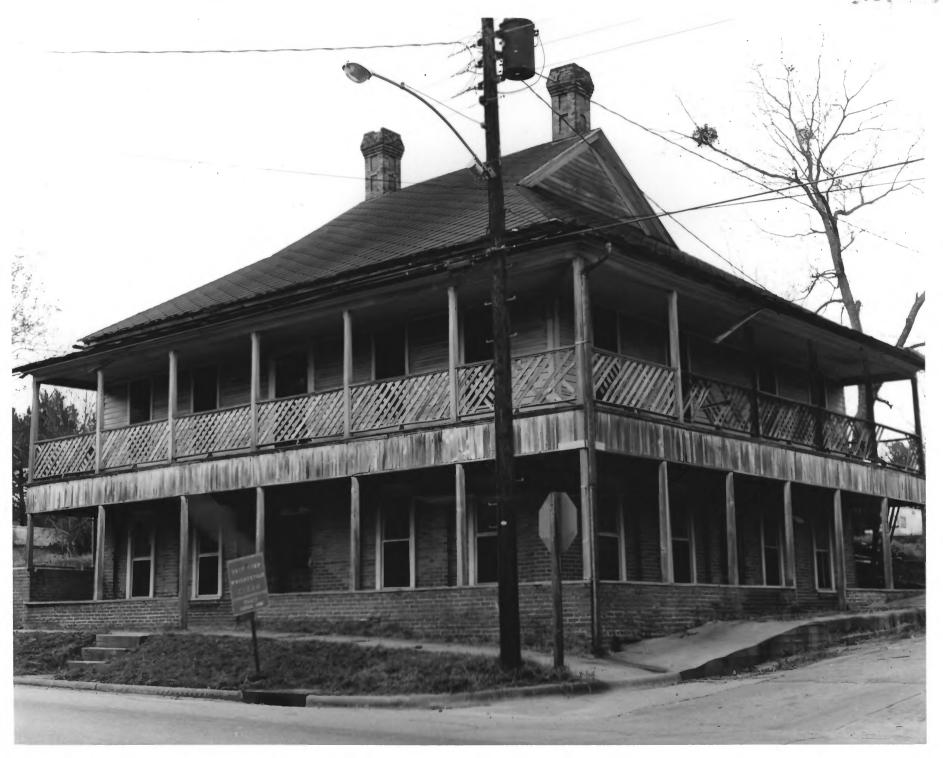

Grice Inn, Wrightsville, Johnson County Photographer: David H. Payne Date: March 1976 Negatives filed: David H. Payne, 403 S. Main Street, Greensboro, Georgia 30642 Photograph: View from East Elm Street of southeast facade, photographer facing northeast

## APR 3 1978 10 g 11

Grice Inn, Wrightsville, Johnson County Photographer: David H. Payne Date: March 1976

JUL 2 0 1978

Negatives filed: David H. Payne, 403 S. Main Street, Greensboro, Georgia 30642 Photograph: View from State Street of southeast facade, photographer facing southwest