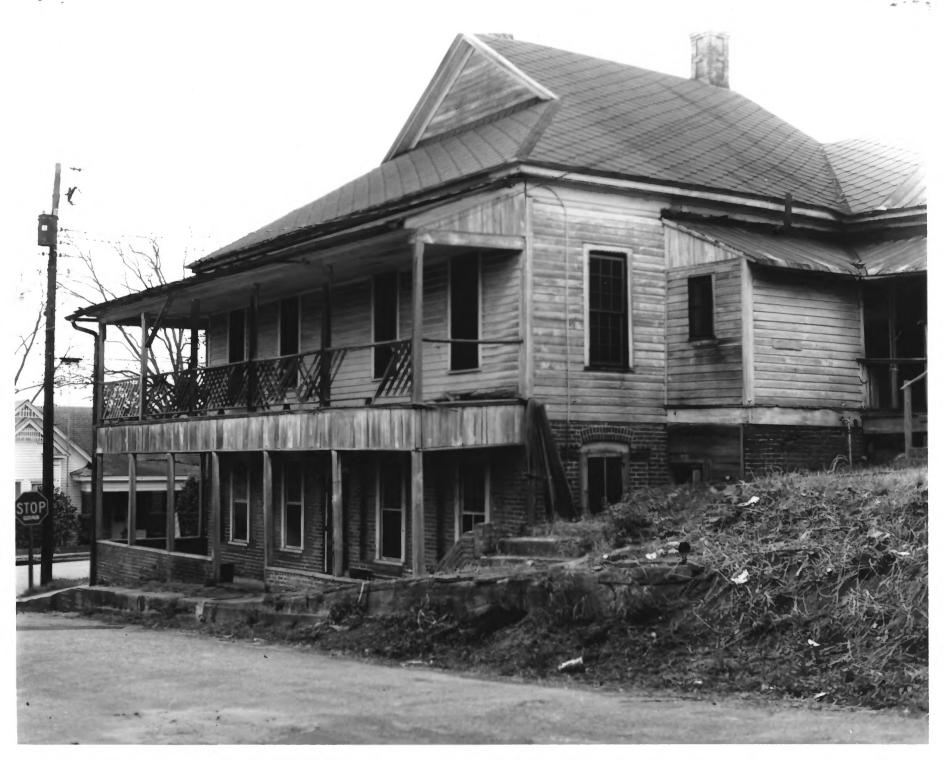

## APR 3 1978 10 g 11

Grice Inn, Wrightsville, Johnson County Photographer: David H. Payne Date: March 1976

JUL 2 0 1978

Negatives filed: David H. Payne, 403 S. Main Street, Greensboro, Georgia 30642 Photograph: View from State Street of southeast facade, photographer facing southwest