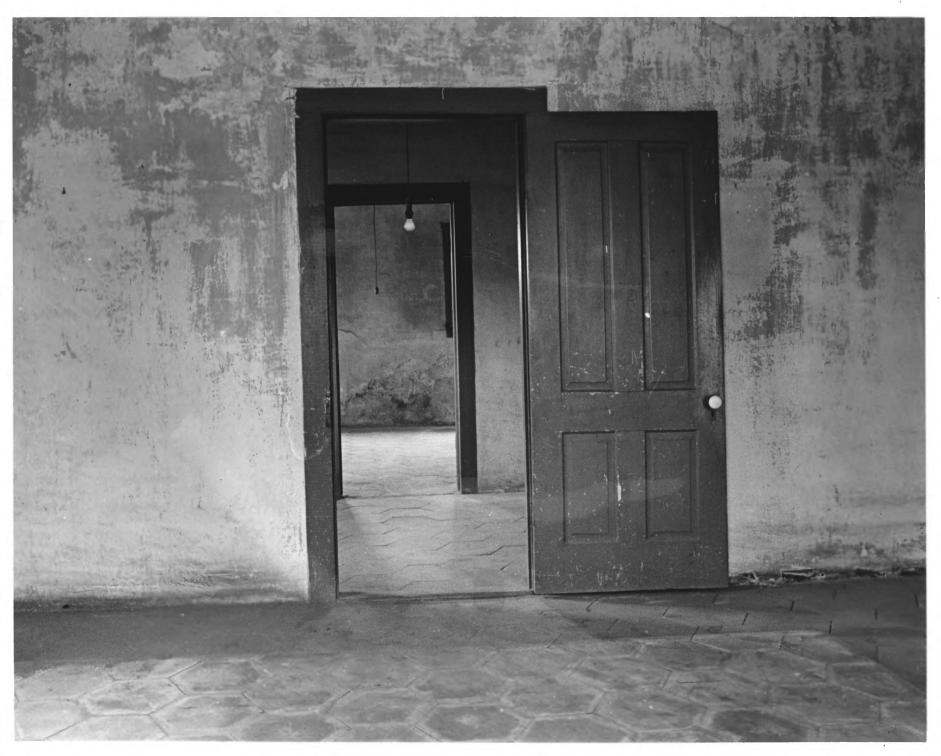

Grice Inn, Wrightsville, Johnson County Photographer: David H. Payne Date: March 1976 Negatives filed: David H. Payne, 403 S. Main Street, Greensboro, Georgia 30642 Photograph: Interior view of first floor rooms, photographer facing west