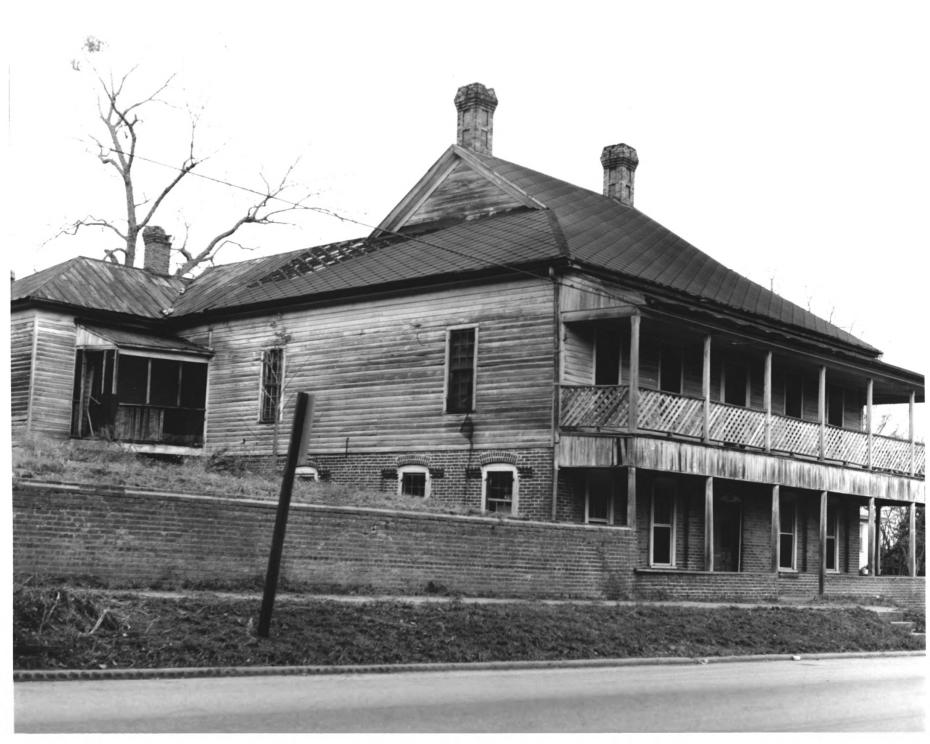

Grice Inn, Wrightsville, Johnson County Photographer: David H. Payne Date: March 1976 Negatives filed: David H. Payne, 403 S. Main Street, Greensboro, Georgia 30642 Photograph: View from East Elm Street of southeast facade, photographer facing northeast