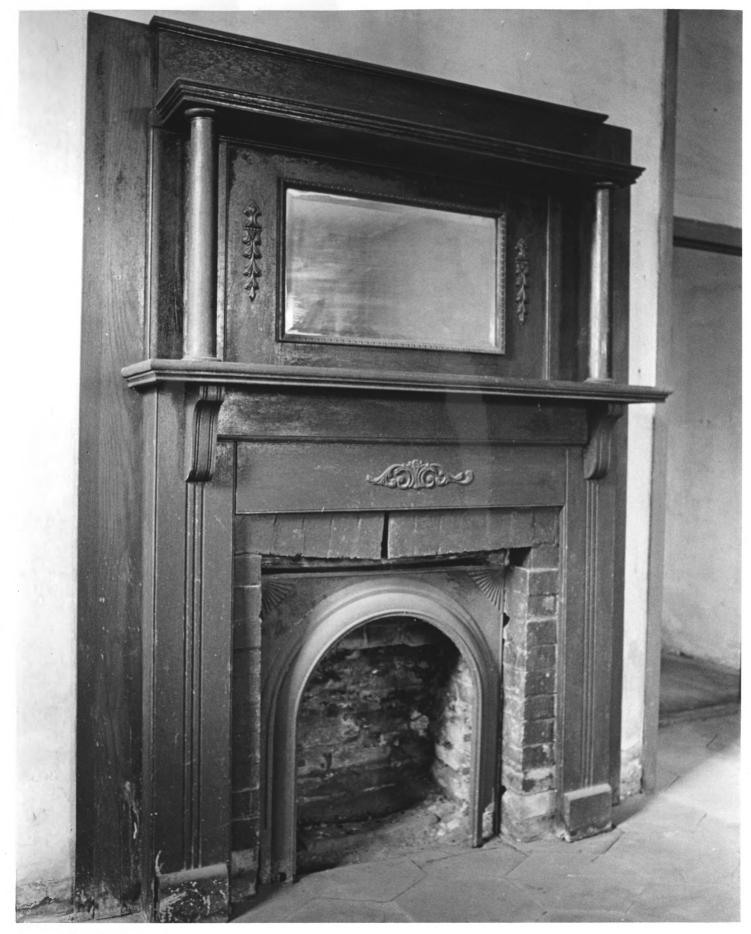

JUL 20 1978

4011

Grice Inn, Wrightsville, Johnson County Photographer: David H. Pavne Date: March 1976 Negatives filed: David H. Payne, 403 S. Main Street, Greensboro, Georgia 30642 Photograph: View of interior fireplace and mantelpiece, photographer facing west