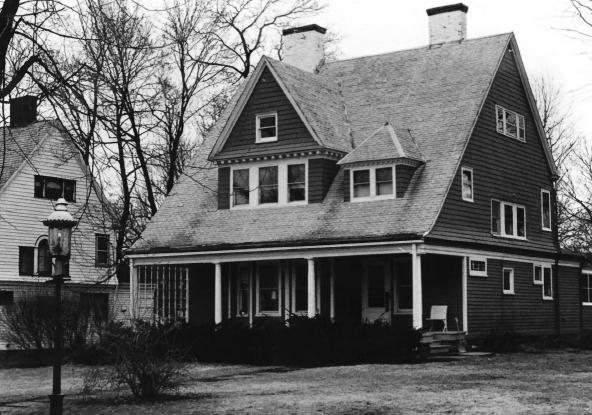

October, 1978/June, 1979
Camera facing

Glen Ridge Historic District Essex County, New Jersey Photo by Dennis Bertland October, 1978/June, 1979

October, 1978/June, 1979
Camera facing South

Photo by Dennis Bertland