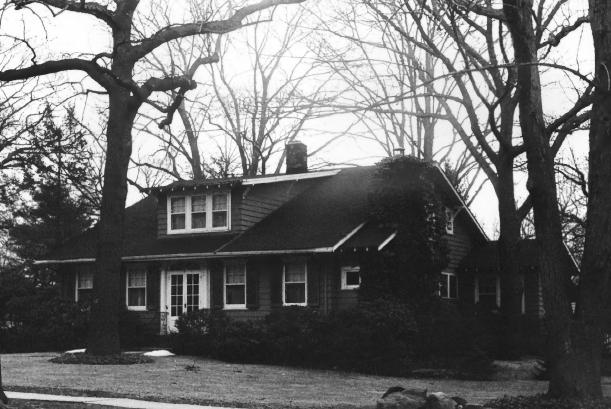

October, 1978/June, 1979
Camera facing

Glen Ridge Historic District Essex County, New Jersey Photo by Dennis Bertland October, 1978/June, 1979

October, 1978/June, 1979
Camera facing South

Photo by Dennis Bertland