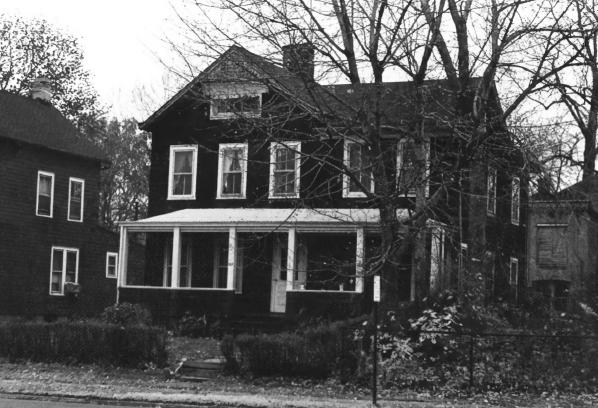

October, 1978/June, 1979
Camera facing

Glen Ridge Historic District Essex County, New Jersey Photo by Dennis Bertland October, 1978/June, 1979

October, 1978/June, 1979
Camera facing South

Photo by Dennis Bertland