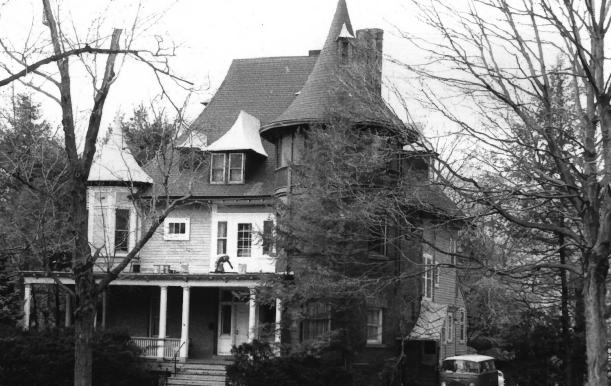

October, 1978/June, 1979
Camera facing

Glen Ridge Historic District Essex County, New Jersey Photo by Dennis Bertland October, 1978/June, 1979

October, 1978/June, 1979
Camera facing South

Photo by Dennis Bertland