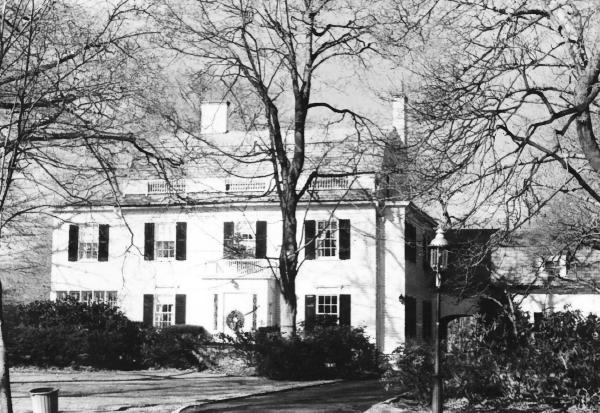

Glen Ridge Historic District Essex County, New Jersey Photo by Dennis Bertland October, 1978/June, 1979

Camera facing North

Photo by Dennis Bertland October, 1978/June, 1979 Camera facing west

Photo by Dennis Bertland October, 1978/June, 1979 Camera facing