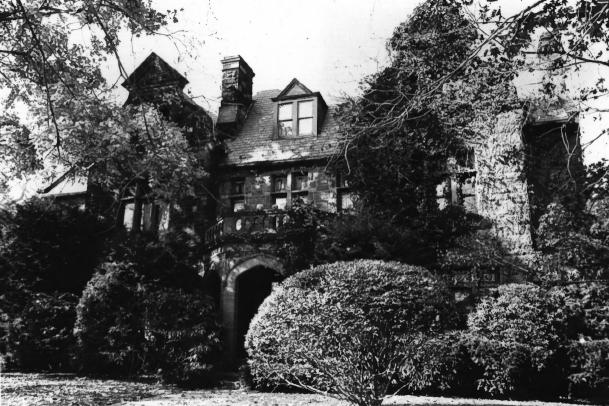

Glen Ridge Historic District Essex County, New Jersey Photo by Dennis Bertland October, 1978/June, 1979
Camera facing

Photo by Dennis Bertland October, 1978/June, 1979 Camera facing

Photo by Dennis Bertland October, 1978/June, 1979 Camera facing