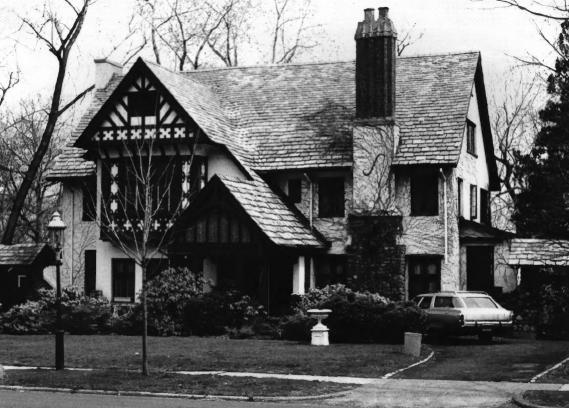

Glen Ridge Historic District Essex County, New Jersey Photo by Dennis Bertland October, 1978/June, 1979

Camera facing North

Photo by Dennis Bertland October, 1978/June, 1979 Camera facing west

Photo by Dennis Bertland October, 1978/June, 1979 Camera facing