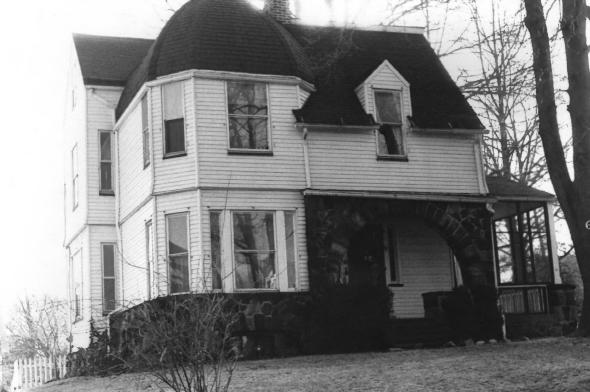

Glen Ridge Historic District Essex County, New Jersey Photo by Dennis Bertland October, 1978/June, 1979

Camera facing North

Photo by Dennis Bertland October, 1978/June, 1979 Camera facing west

Photo by Dennis Bertland October, 1978/June, 1979 Camera facing