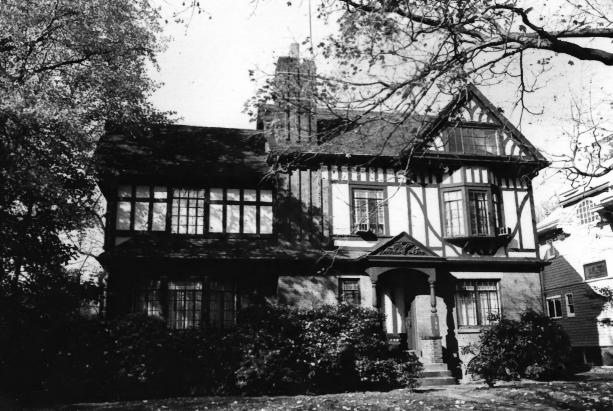

October, 1978/June, 1979
Camera facing

Glen Ridge Historic District Essex County, New Jersey Photo by Dennis Bertland October, 1978/June, 1979

October, 1978/June, 1979
Camera facing South

Photo by Dennis Bertland