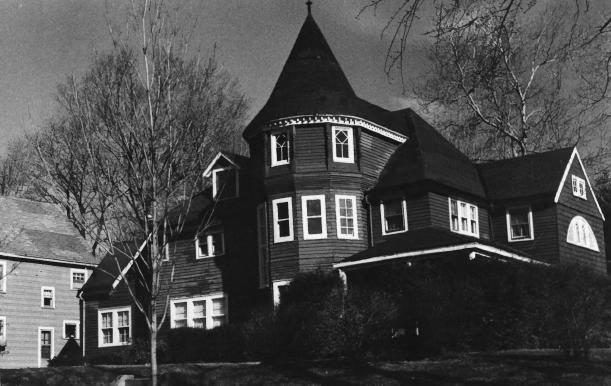

October, 1978/June, 1979
Camera facing

Glen Ridge Historic District Essex County, New Jersey Photo by Dennis Bertland October, 1978/June, 1979

October, 1978/June, 1979
Camera facing South

Photo by Dennis Bertland