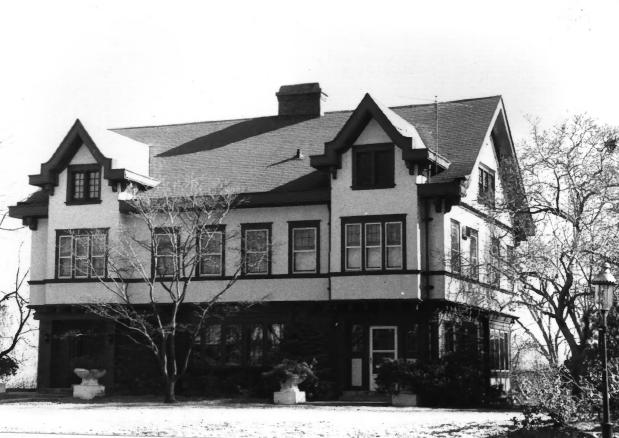

Glen Ridge Historic District Essex County, New Jersey Photo by Dennis Bertland October, 1978/June, 1979
Camera facing

Photo by Dennis Bertland October, 1978/June, 1979 Camera facing

Photo by Dennis Bertland October, 1978/June, 1979 Camera facing