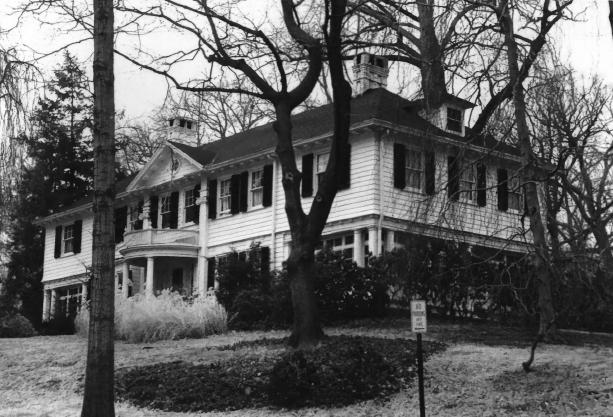

Glen Ridge Historic District Essex County, New Jersey Photo by Dennis Bertland October, 1978/June, 1979

Camera facing North

Photo by Dennis Bertland October, 1978/June, 1979 Camera facing west

Photo by Dennis Bertland October, 1978/June, 1979 Camera facing