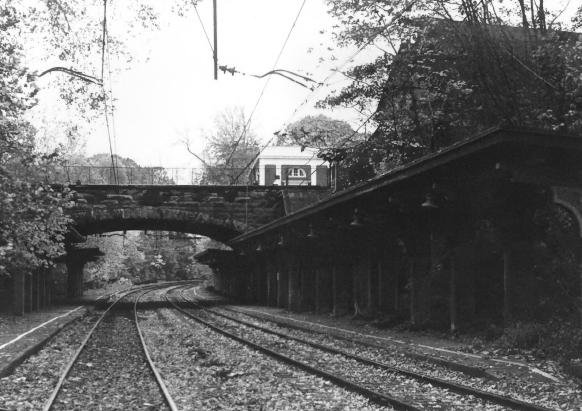

Glen Ridge (Montclair Branch) Railroad Station, Glen Ridge B NJ Essex County Richard Browne Associates, 1978 NJ Transit, Newark, NJ Station from East

RR-0708-4-4

Thematic Nomination of Operating Passenger RR Stations in New Jersey

Glen Ridge (Boonton Branch) Railroad Station, Glen Ridge. NJ Essex County Richard Browne Associates, 1978 NJ Transit, Newark, NJ Station from North 7-11

RR-0708-7-11

Thematic Nomination of Operating Passenger RR Stations in New Jersey