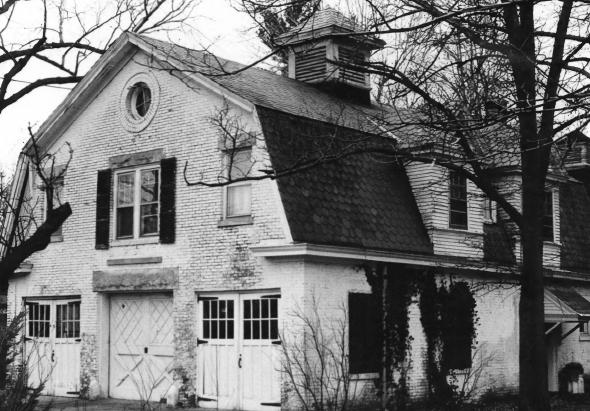

Glen Ridge Historic District Essex County, New Jersey Photo by Dennis Bertland October, 1978/June, 1979
Camera facing

Photo by Dennis Bertland October, 1978/June, 1979 Camera facing

Photo by Dennis Bertland October, 1978/June, 1979 Camera facing