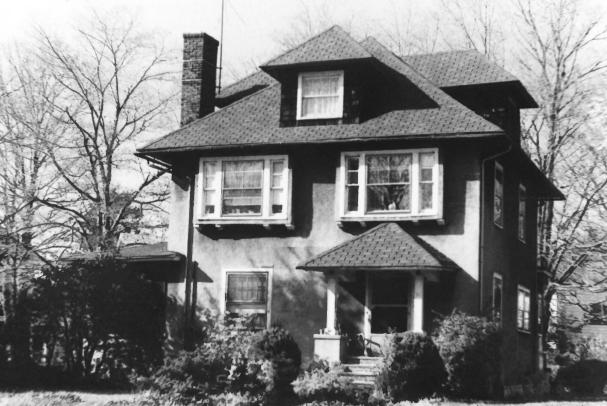

Glen Ridge Historic District Essex County, New Jersey Photo by Dennis Bertland October, 1978/June, 1979
Camera facing

Photo by Dennis Bertland October, 1978/June, 1979 Camera facing

Photo by Dennis Bertland October, 1978/June, 1979 Camera facing