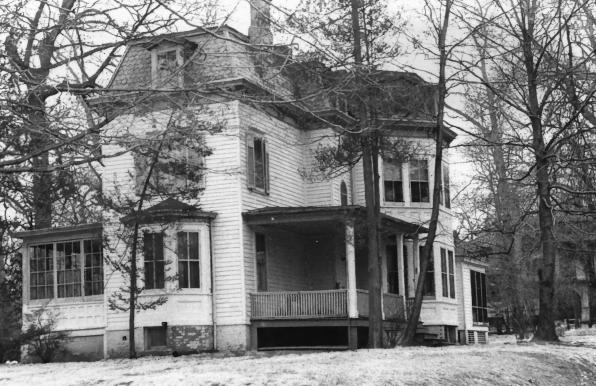

October, 1978/June, 1979
Camera facing

Glen Ridge Historic District Essex County, New Jersey Photo by Dennis Bertland October, 1978/June, 1979

October, 1978/June, 1979
Camera facing South

Photo by Dennis Bertland