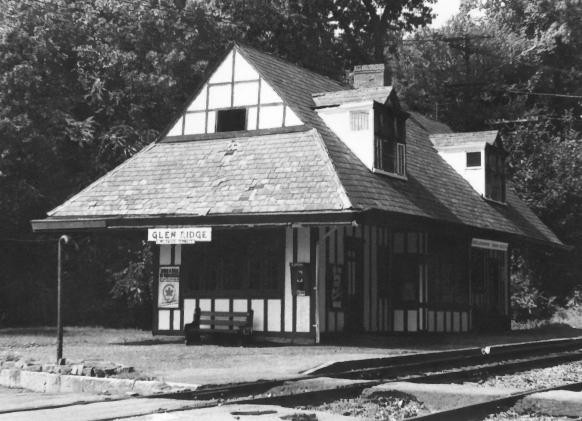

Glen Ridge (Montclair Branch) Railroad Station, Glen Ridge B NJ Essex County Richard Browne Associates, 1978 NJ Transit, Newark, NJ Station from East

RR-0708-4-4

Thematic Nomination of Operating Passenger RR Stations in New Jersey

Glen Ridge (Boonton Branch) Railroad Station, Glen Ridge. NJ Essex County Richard Browne Associates, 1978 NJ Transit, Newark, NJ Station from North 7-11

RR-0708-7-11

Thematic Nomination of Operating Passenger RR Stations in New Jersey