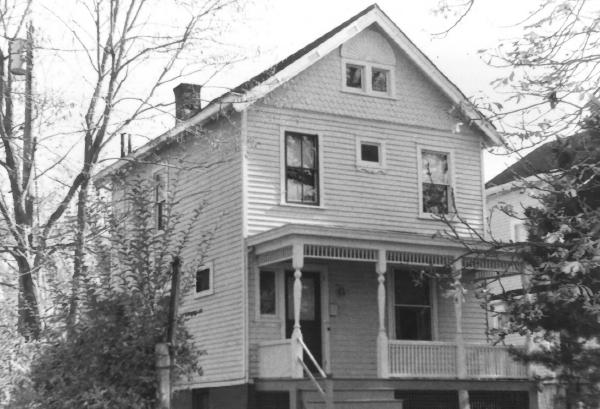

Glen Ridge Historic District Essex County, New Jersey Photo by Dennis Bertland October, 1978/June, 1979

Camera facing North

Photo by Dennis Bertland October, 1978/June, 1979 Camera facing west

Photo by Dennis Bertland October, 1978/June, 1979 Camera facing