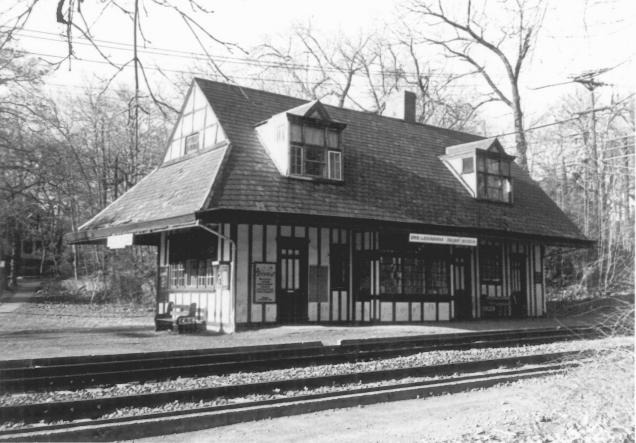

Glen Ridge (Boonton Branch) Railroad Station, Glen Ridge. NJ Essex County Richard Browne Associates, 1978 NJ Transit, Newark, NJ Station from North 7-11

RR-0708-7-11

Thematic Nomination of Operating Passenger RR Stations in New Jersey