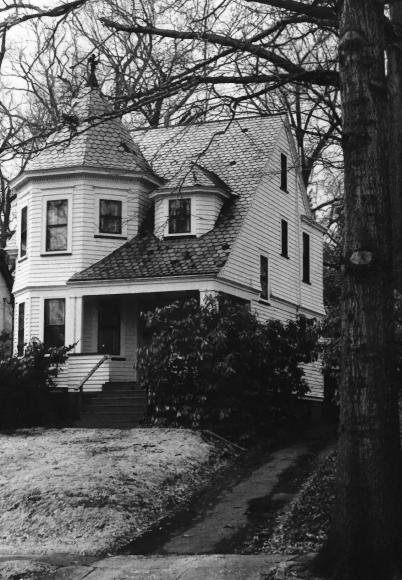

Glen Ridge Historic District Essex County, New Jersey Photo by Dennis Bertland October, 1978/June, 1979

Camera facing North

Photo by Dennis Bertland October, 1978/June, 1979 Camera facing west

Photo by Dennis Bertland October, 1978/June, 1979 Camera facing