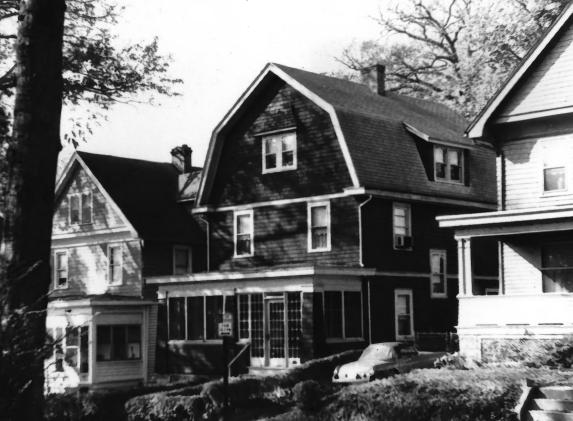

October, 1978/June, 1979
Camera facing

Glen Ridge Historic District Essex County, New Jersey Photo by Dennis Bertland October, 1978/June, 1979

October, 1978/June, 1979
Camera facing South

Photo by Dennis Bertland