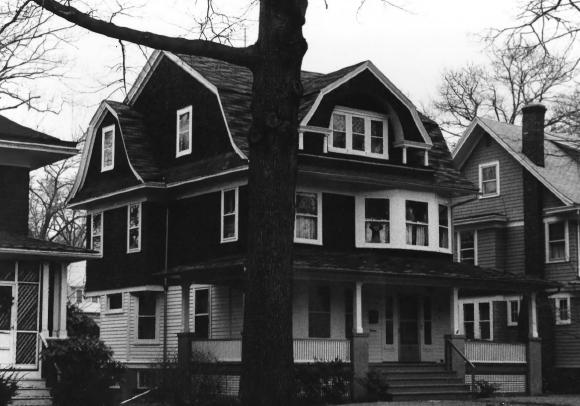

October, 1978/June, 1979
Camera facing

Glen Ridge Historic District Essex County, New Jersey Photo by Dennis Bertland October, 1978/June, 1979

October, 1978/June, 1979
Camera facing South

Photo by Dennis Bertland