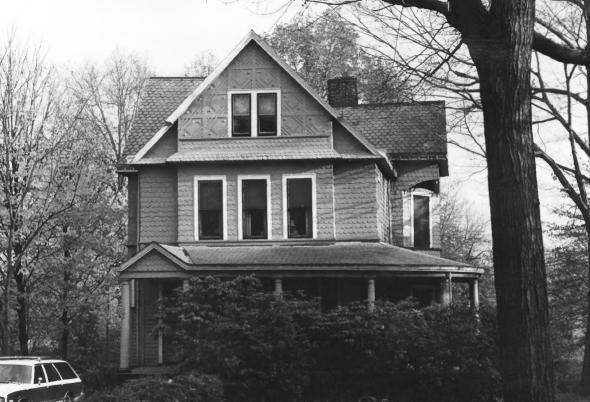

Glen Ridge Historic District Essex County, New Jersey Photo by Dennis Bertland October, 1978/June, 1979

Camera facing North

Photo by Dennis Bertland October, 1978/June, 1979 Camera facing west

Photo by Dennis Bertland October, 1978/June, 1979 Camera facing